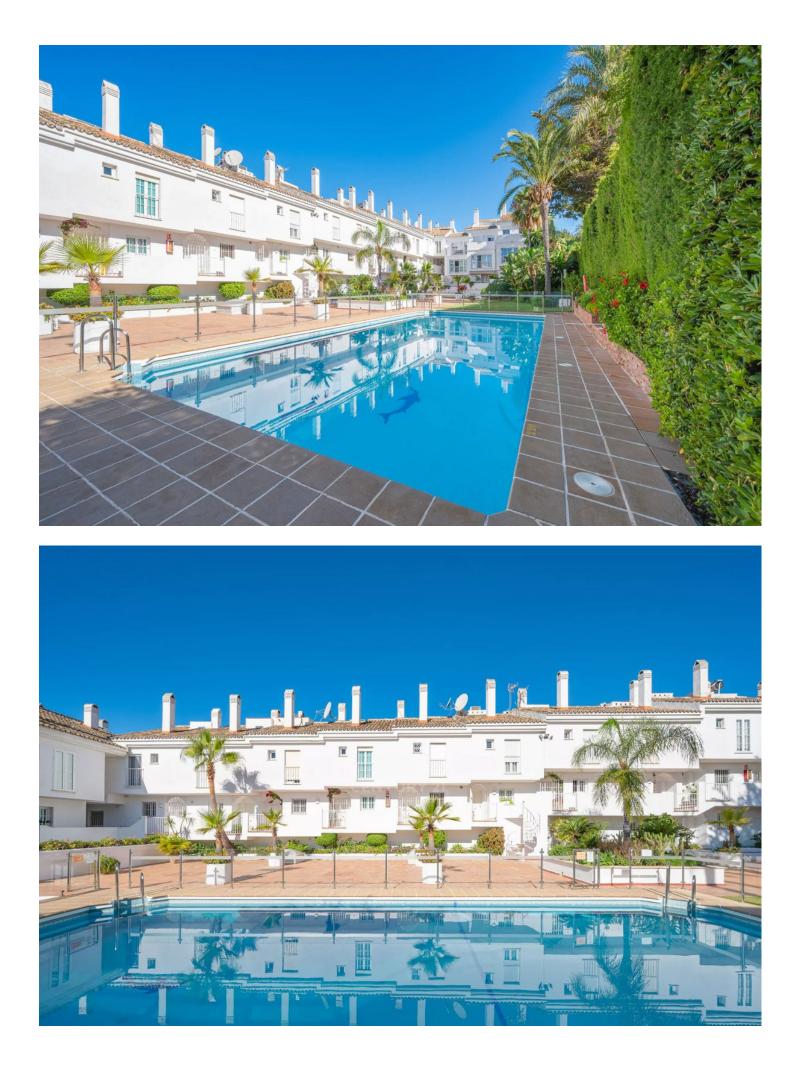

## **Puerto Banús**

House

Contemporary townhouse with garden in a gated development next to Puerto Banus! Recently refurbished, this spacious property presents itself as an unbeatable investment in a high demand area. On the main floor, there is a bright south facing living-dining room with fireplace and a modern and fully equipped kitchen. Ascending to the first floor, one discovers two spacious bedrooms and two complete bathrooms. On the lower floor, the large master bedroom is accompanied by a spacious en-suite bathroom. A sunny terrace and direct access to the garden and a barbecue area. Comfort and practicality are intertwined in this property which also includes an underground parking space for added convenience. Located in a gated community, this property is distinguished by its exclusive swimming pool and lush gardens, creating an intimate setting with only a few neighbours. Its versatility as an investment is evidenced by its suitability as a permanent residence, holiday retreat or rental asset due to its strategic location. Enjoy the lifestyle this property offers, surrounded by renowned restaurants and cafes such as Breathe Marbella, La Sala and next to the HardRock Hotel and Casino Marbella. The property is in close proximity to a wide variety of business centre, hotels, luxury shops and is just a few minutes walk to the heart of Puerto Banus and minutes walk to the beach!

| Setting<br>Town<br>Suburban<br>Commercial Area<br>Close To Port<br>Close To Shops<br>Close To Sea<br>Close To Town<br>Close To Schools<br>Close To Schools<br>Close To Marina<br>Urbanisation | Orientation<br>South                                                                                                                                                                           | Condition<br>Excellent | Pool<br>Communal                            |
|-----------------------------------------------------------------------------------------------------------------------------------------------------------------------------------------------|------------------------------------------------------------------------------------------------------------------------------------------------------------------------------------------------|------------------------|---------------------------------------------|
| Climate Control<br>Central Heating<br>Fireplace                                                                                                                                               | Features<br>Covered Terrace<br>Lift<br>Fitted Wardrobes<br>Near Transport<br>Private Terrace<br>WiFi<br>Guest Apartment<br>Storage Room<br>Utility Room<br>Ensuite Bathroom<br>Marble Flooring | Furniture<br>Optional  | Kitchen<br>Fully Fitted<br>Kitchen-Lounge   |
| Garden<br>Communal<br>Private                                                                                                                                                                 | Security<br>Gated Complex                                                                                                                                                                      | Parking Underground    | Utilities<br>Electricity<br>Drinkable Water |
| Category<br>Bargain<br>Cheap<br>Distressed<br>Golf<br>Holiday Homes<br>Investment<br>Luxury<br>Reduced<br>Resale<br>Contemporary                                                              |                                                                                                                                                                                                |                        |                                             |