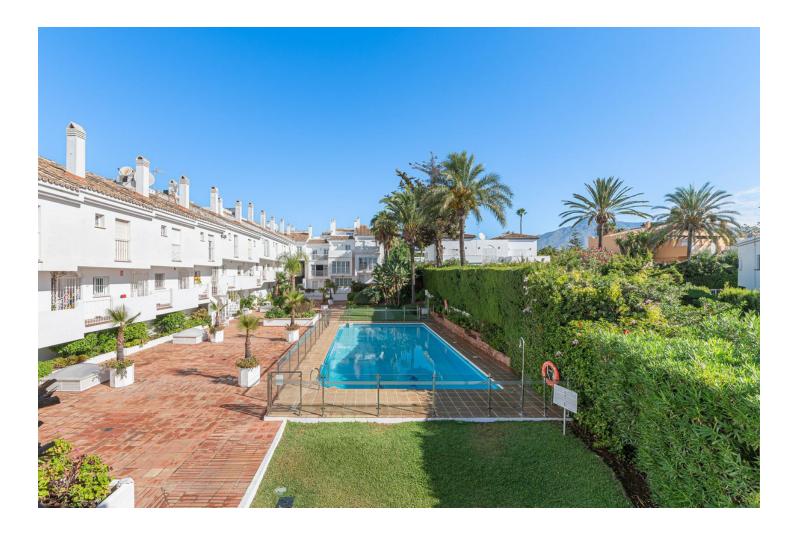

## **Puerto Banús**

House

Contemporary townhouse with garden in a gated development next to Puerto Banus! Recently refurbished, this spacious property presents itself as an unbeatable investment in a high demand area. On the main floor, there is a bright south facing living-dining room with fireplace and a modern and fully equipped kitchen. Ascending to the first floor, one discovers two spacious bedrooms and two complete bathrooms. On the lower floor, the large master bedroom is accompanied by a spacious en-suite bathroom. A sunny terrace and direct access to the garden and a barbecue area. Comfort and practicality are intertwined in this property which also includes an underground parking space for added convenience. Located in a gated community, this property is distinguished by its exclusive swimming pool and lush gardens, creating an intimate setting with only a few neighbours. Its versatility as an investment is evidenced by its suitability as a permanent residence, holiday retreat or rental asset due to its strategic location. Enjoy the lifestyle this property offers, surrounded by renowned restaurants and cafes such as Breathe Marbella, La Sala and next to the HardRock Hotel and Casino Marbella. The property is in close proximity to a wide variety of business centre, hotels, luxury shops and is just a few minutes walk to the heart of Puerto Banus and minutes walk to the beach!

| Setting<br>Town<br>Suburban<br>Commercial Area<br>Close To Port<br>Close To Shops<br>Close To Sea<br>Close To Town<br>Close To Schools<br>Close To Schools<br>Close To Marina<br>Urbanisation | Orientation<br>South                                                                                                                                                                           | Condition<br>Excellent | Pool<br>Communal                            |
|-----------------------------------------------------------------------------------------------------------------------------------------------------------------------------------------------|------------------------------------------------------------------------------------------------------------------------------------------------------------------------------------------------|------------------------|---------------------------------------------|
| Climate Control<br>Central Heating<br>Fireplace                                                                                                                                               | Features<br>Covered Terrace<br>Lift<br>Fitted Wardrobes<br>Near Transport<br>Private Terrace<br>WiFi<br>Guest Apartment<br>Storage Room<br>Utility Room<br>Ensuite Bathroom<br>Marble Flooring | Furniture<br>Optional  | Kitchen<br>Fully Fitted<br>Kitchen-Lounge   |
| Garden<br>Communal<br>Private                                                                                                                                                                 | Security<br>Gated Complex                                                                                                                                                                      | Parking Underground    | Utilities<br>Electricity<br>Drinkable Water |
| Category<br>Bargain<br>Cheap<br>Distressed<br>Golf<br>Holiday Homes<br>Investment<br>Luxury<br>Reduced<br>Resale<br>Contemporary                                                              |                                                                                                                                                                                                |                        |                                             |