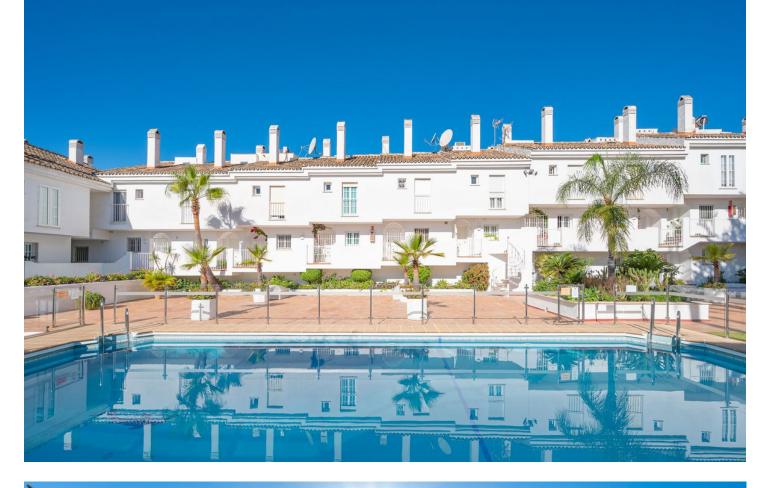

## **Puerto Banús**

House

Contemporary townhouse with garden in a gated development next to Puerto Banus! Recently refurbished, this spacious property presents itself as an unbeatable investment in a high demand area. On the main floor, there is a bright south facing living-dining room with fireplace and a modern and fully equipped kitchen. Ascending to the first floor, one discovers two spacious bedrooms and two complete bathrooms. On the lower floor, the large master bedroom is accompanied by a spacious en-suite bathroom. A sunny terrace and direct access to the garden and a barbecue area. Comfort and practicality are intertwined in this property which also includes an underground parking space for added convenience. Located in a gated community, this property is distinguished by its exclusive swimming pool and lush gardens, creating an intimate setting with only a few neighbours. Its versatility as an investment is evidenced by its suitability as a permanent residence, holiday retreat or rental asset due to its strategic location. Enjoy the lifestyle this property offers, surrounded by renowned restaurants and cafes such as Breathe Marbella, La Sala and next to the HardRock Hotel and Casino Marbella. The property is in close proximity to a wide variety of business centre, hotels, luxury shops and is just a few minutes walk to the heart of Puerto Banus and minutes walk to the beach!

| Setting<br>Town<br>Suburban<br>Commercial Area<br>Close To Port<br>Close To Shops<br>Close To Sea<br>Close To Town<br>Close To Schools<br>Close To Schools<br>Close To Marina<br>Urbanisation | Orientation<br>South                                                                                                                                                                           | Condition<br>Excellent | Pool<br>Communal                            |
|-----------------------------------------------------------------------------------------------------------------------------------------------------------------------------------------------|------------------------------------------------------------------------------------------------------------------------------------------------------------------------------------------------|------------------------|---------------------------------------------|
| Climate Control<br>Central Heating<br>Fireplace                                                                                                                                               | Features<br>Covered Terrace<br>Lift<br>Fitted Wardrobes<br>Near Transport<br>Private Terrace<br>WiFi<br>Guest Apartment<br>Storage Room<br>Utility Room<br>Ensuite Bathroom<br>Marble Flooring | Furniture<br>Optional  | Kitchen<br>Fully Fitted<br>Kitchen-Lounge   |
| Garden<br>Communal<br>Private                                                                                                                                                                 | Security<br>Gated Complex                                                                                                                                                                      | Parking Underground    | Utilities<br>Electricity<br>Drinkable Water |
| Category<br>Bargain<br>Cheap<br>Distressed<br>Golf<br>Holiday Homes<br>Investment<br>Luxury<br>Reduced<br>Resale<br>Contemporary                                                              |                                                                                                                                                                                                |                        |                                             |