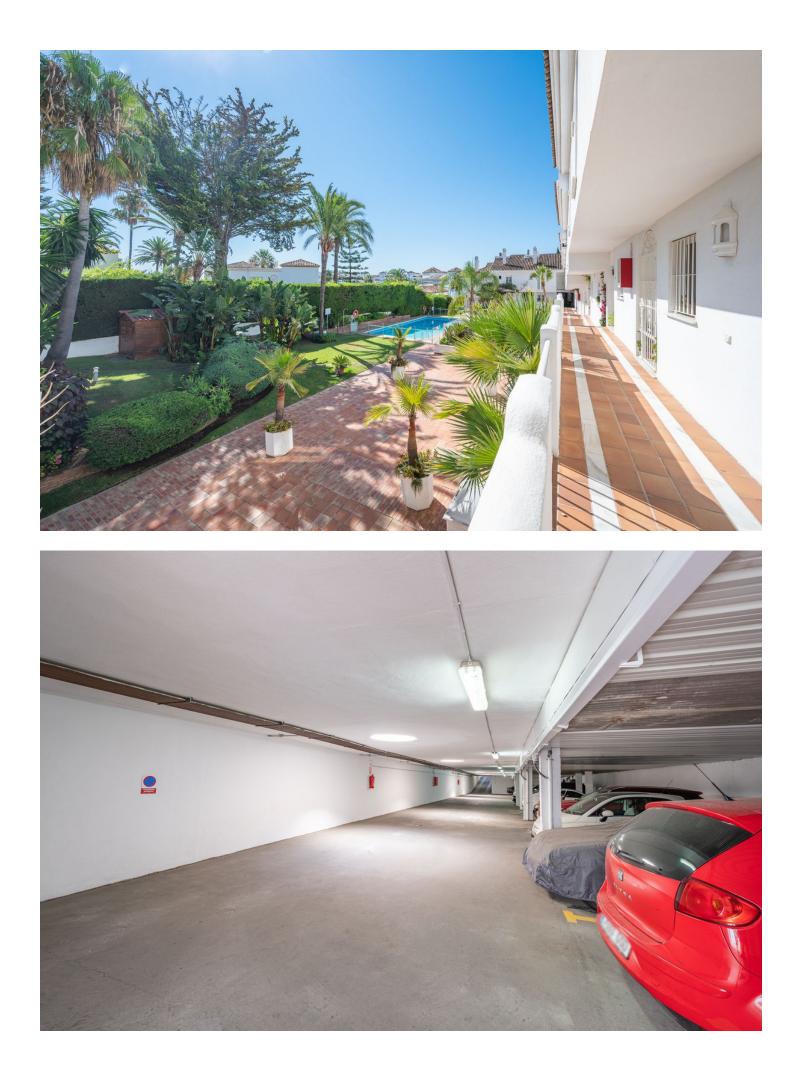

## **Puerto Banús**

House

Contemporary townhouse with garden in a gated development next to Puerto Banus! Recently refurbished, this spacious property presents itself as an unbeatable investment in a high demand area. On the main floor, there is a bright south facing living-dining room with fireplace and a modern and fully equipped kitchen. Ascending to the first floor, one discovers two spacious bedrooms and two complete bathrooms. On the lower floor, the large master bedroom is accompanied by a spacious en-suite bathroom. A sunny terrace and direct access to the garden and a barbecue area. Comfort and practicality are intertwined in this property which also includes an underground parking space for added convenience. Located in a gated community, this property is distinguished by its exclusive swimming pool and lush gardens, creating an intimate setting with only a few neighbours. Its versatility as an investment is evidenced by its suitability as a permanent residence, holiday retreat or rental asset due to its strategic location. Enjoy the lifestyle this property offers, surrounded by renowned restaurants and cafes such as Breathe Marbella, La Sala and next to the HardRock Hotel and Casino Marbella. The property is in close proximity to a wide variety of business centre, hotels, luxury shops and is just a few minutes walk to the heart of Puerto Banus and minutes walk to the beach!

| Setting<br>Town<br>Suburban<br>Commercial Area<br>Close To Port<br>Close To Shops<br>Close To Sea<br>Close To Town<br>Close To Schools<br>Close To Schools<br>Close To Marina<br>Urbanisation | Orientation<br>South                                                                                                                                                                           | Condition<br>Excellent | Pool<br>Communal                            |
|-----------------------------------------------------------------------------------------------------------------------------------------------------------------------------------------------|------------------------------------------------------------------------------------------------------------------------------------------------------------------------------------------------|------------------------|---------------------------------------------|
| Climate Control<br>Central Heating<br>Fireplace                                                                                                                                               | Features<br>Covered Terrace<br>Lift<br>Fitted Wardrobes<br>Near Transport<br>Private Terrace<br>WiFi<br>Guest Apartment<br>Storage Room<br>Utility Room<br>Ensuite Bathroom<br>Marble Flooring | Furniture<br>Optional  | Kitchen<br>Fully Fitted<br>Kitchen-Lounge   |
| Garden<br>Communal<br>Private                                                                                                                                                                 | Security<br>Gated Complex                                                                                                                                                                      | Parking Underground    | Utilities<br>Electricity<br>Drinkable Water |
| Category<br>Bargain<br>Cheap<br>Distressed<br>Golf<br>Holiday Homes<br>Investment<br>Luxury<br>Reduced<br>Resale<br>Contemporary                                                              |                                                                                                                                                                                                |                        |                                             |