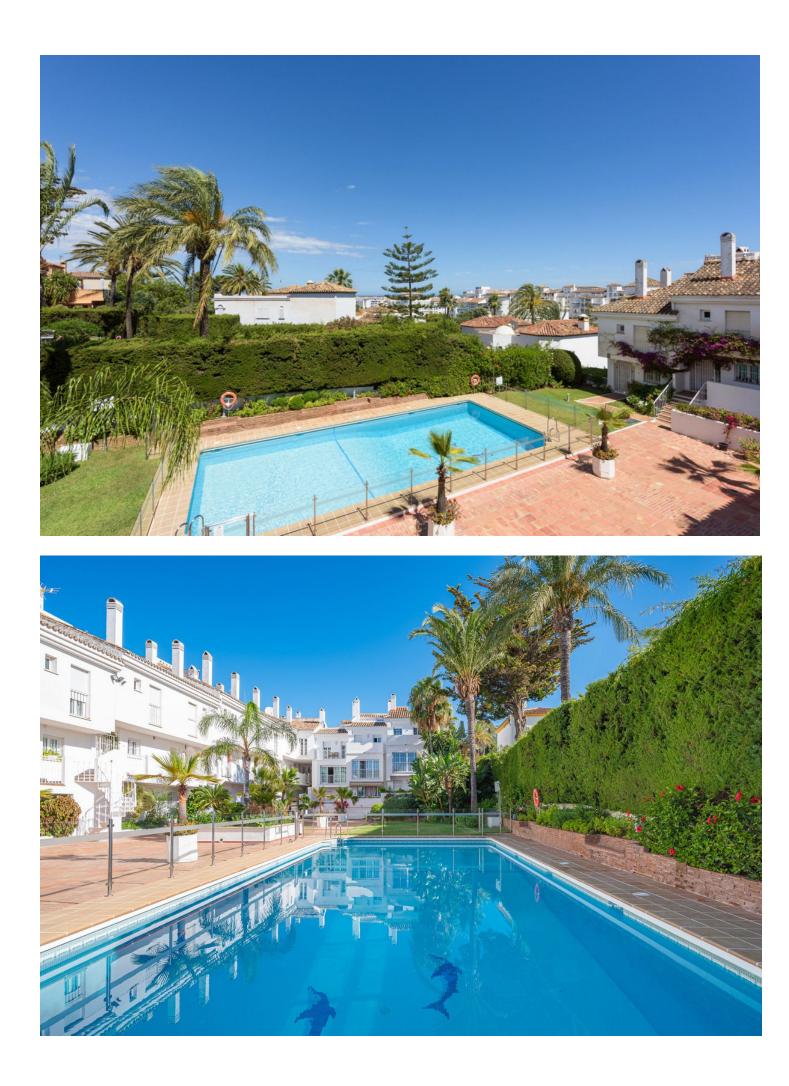

## **Puerto Banús**

House

Contemporary townhouse with garden in a gated development next to Puerto Banus! Recently refurbished, this spacious property presents itself as an unbeatable investment in a high demand area. On the main floor, there is a bright south facing living-dining room with fireplace and a modern and fully equipped kitchen. Ascending to the first floor, one discovers two spacious bedrooms and two complete bathrooms. On the lower floor, the large master bedroom is accompanied by a spacious en-suite bathroom. A sunny terrace and direct access to the garden and a barbecue area. Comfort and practicality are intertwined in this property which also includes an underground parking space for added convenience. Located in a gated community, this property is distinguished by its exclusive swimming pool and lush gardens, creating an intimate setting with only a few neighbours. Its versatility as an investment is evidenced by its suitability as a permanent residence, holiday retreat or rental asset due to its strategic location. Enjoy the lifestyle this property offers, surrounded by renowned restaurants and cafes such as Breathe Marbella, La Sala and next to the HardRock Hotel and Casino Marbella. The property is in close proximity to a wide variety of business centre, hotels, luxury shops and is just a few minutes walk to the heart of Puerto Banus and minutes walk to the beach!

| Setting<br>Town<br>Suburban<br>Commercial Area<br>Close To Port<br>Close To Shops<br>Close To Sea<br>Close To Town<br>Close To Schools<br>Close To Schools<br>Close To Marina<br>Urbanisation | Orientation<br>South                                                                                                                                                                           | Condition<br>Excellent | Pool<br>Communal                            |
|-----------------------------------------------------------------------------------------------------------------------------------------------------------------------------------------------|------------------------------------------------------------------------------------------------------------------------------------------------------------------------------------------------|------------------------|---------------------------------------------|
| Climate Control<br>Central Heating<br>Fireplace                                                                                                                                               | Features<br>Covered Terrace<br>Lift<br>Fitted Wardrobes<br>Near Transport<br>Private Terrace<br>WiFi<br>Guest Apartment<br>Storage Room<br>Utility Room<br>Ensuite Bathroom<br>Marble Flooring | Furniture<br>Optional  | Kitchen<br>Fully Fitted<br>Kitchen-Lounge   |
| Garden<br>Communal<br>Private                                                                                                                                                                 | Security<br>Gated Complex                                                                                                                                                                      | Parking Underground    | Utilities<br>Electricity<br>Drinkable Water |
| Category<br>Bargain<br>Cheap<br>Distressed<br>Golf<br>Holiday Homes<br>Investment<br>Luxury<br>Reduced<br>Resale<br>Contemporary                                                              |                                                                                                                                                                                                |                        |                                             |