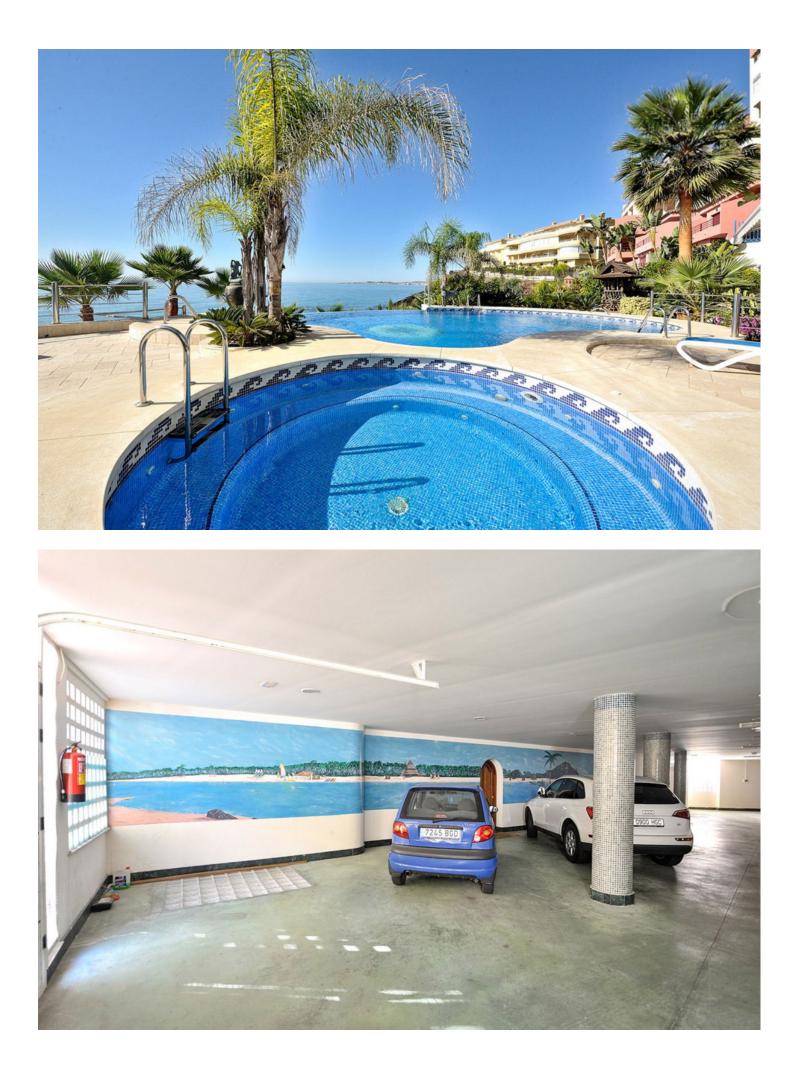

## Apartment

Community: 5,208 EUR / year

IBI: 1,890 EUR / year

2

We present an exclusive beachfront property in the prestigious Torrequebrada area of Benalmádena, on the Costa del Sol. This property features 188 square meters of living space, a private terrace with 180-degree views of the Mediterranean Sea, three bedrooms, two full bathrooms, a kitchen with high-end appliances, and a separate laundry room. Additionally, it offers a garage space and access to a communal pool surrounded by gardens. The location is unbeatable, adjacent to the Torrequebrada Golf Course and close to a wide variety of restaurants, shops, and leisure activities. Benalmádena is known for its high quality of life and excellent services. Contact us to arrange a visit or to obtain more information about this unique opportunity to acquire a luxury beachfront property on the Costa del Sol.

| Setting<br>Beachfront<br>Beachside<br>Close To Shops<br>Close To Schools<br>Front Line Beach Complex | <b>Orientation</b> South     | Condition<br>Excellent    | Pool<br>Communal     |
|------------------------------------------------------------------------------------------------------|------------------------------|---------------------------|----------------------|
| Climate Control Air Conditioning                                                                     | Views<br>Sea                 | Kitchen<br>V Fully Fitted | Garden<br>✓ Communal |
| Security<br>Gated Complex<br>Alarm System                                                            | Parking<br>Garage<br>Private |                           |                      |