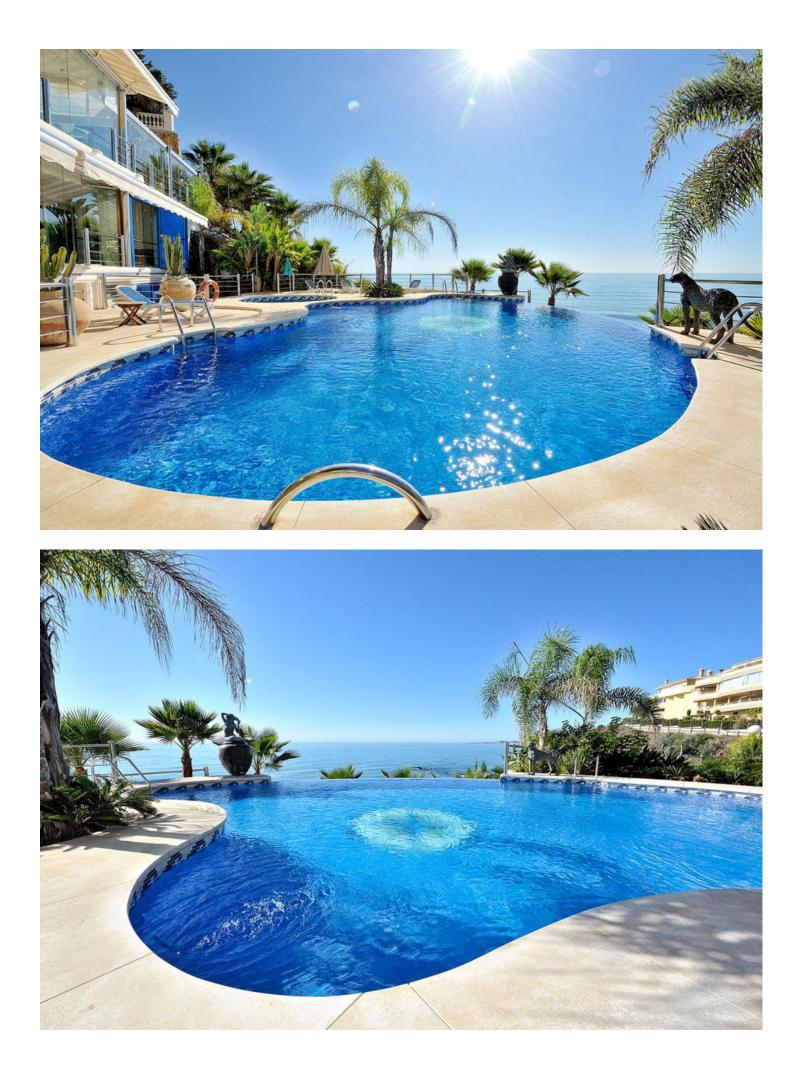

## Apartment

Community: 5,208 EUR / year

IBI: 1,890 EUR / year

2

We present an exclusive beachfront property in the prestigious Torrequebrada area of Benalmádena, on the Costa del Sol. This property features 188 square meters of living space, a private terrace with 180-degree views of the Mediterranean Sea, three bedrooms, two full bathrooms, a kitchen with high-end appliances, and a separate laundry room. Additionally, it offers a garage space and access to a communal pool surrounded by gardens. The location is unbeatable, adjacent to the Torrequebrada Golf Course and close to a wide variety of restaurants, shops, and leisure activities. Benalmádena is known for its high quality of life and excellent services. Contact us to arrange a visit or to obtain more information about this unique opportunity to acquire a luxury beachfront property on the Costa del Sol.

| Setting<br>Beachfront<br>Beachside<br>Close To Shops<br>Close To Schools<br>Front Line Beach Complex | <b>Orientation</b> South     | Condition<br>Excellent    | Pool<br>Communal     |
|------------------------------------------------------------------------------------------------------|------------------------------|---------------------------|----------------------|
| Climate Control Air Conditioning                                                                     | Views<br>Sea                 | Kitchen<br>V Fully Fitted | Garden<br>✓ Communal |
| Security<br>Gated Complex<br>Alarm System                                                            | Parking<br>Garage<br>Private |                           |                      |