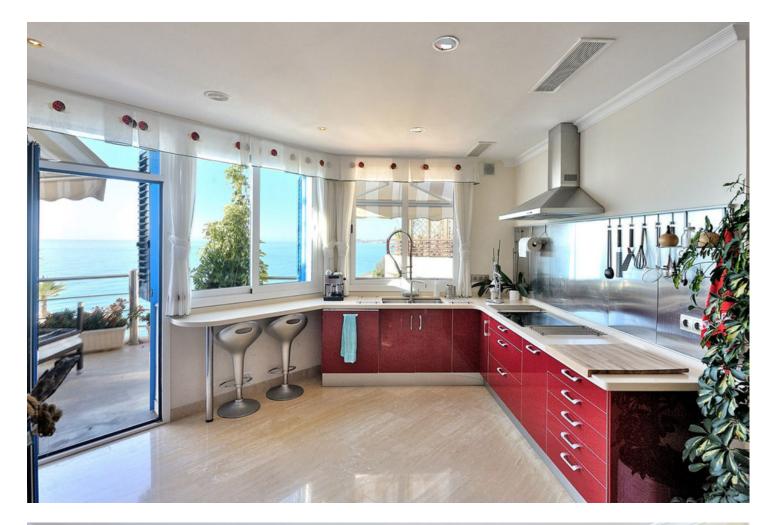

## Apartment

Community: 5,208 EUR / year

IBI: 1,890 EUR / year

2

We present an exclusive beachfront property in the prestigious Torrequebrada area of Benalmádena, on the Costa del Sol. This property features 188 square meters of living space, a private terrace with 180-degree views of the Mediterranean Sea, three bedrooms, two full bathrooms, a kitchen with high-end appliances, and a separate laundry room. Additionally, it offers a garage space and access to a communal pool surrounded by gardens. The location is unbeatable, adjacent to the Torrequebrada Golf Course and close to a wide variety of restaurants, shops, and leisure activities. Benalmádena is known for its high quality of life and excellent services. Contact us to arrange a visit or to obtain more information about this unique opportunity to acquire a luxury beachfront property on the Costa del Sol.