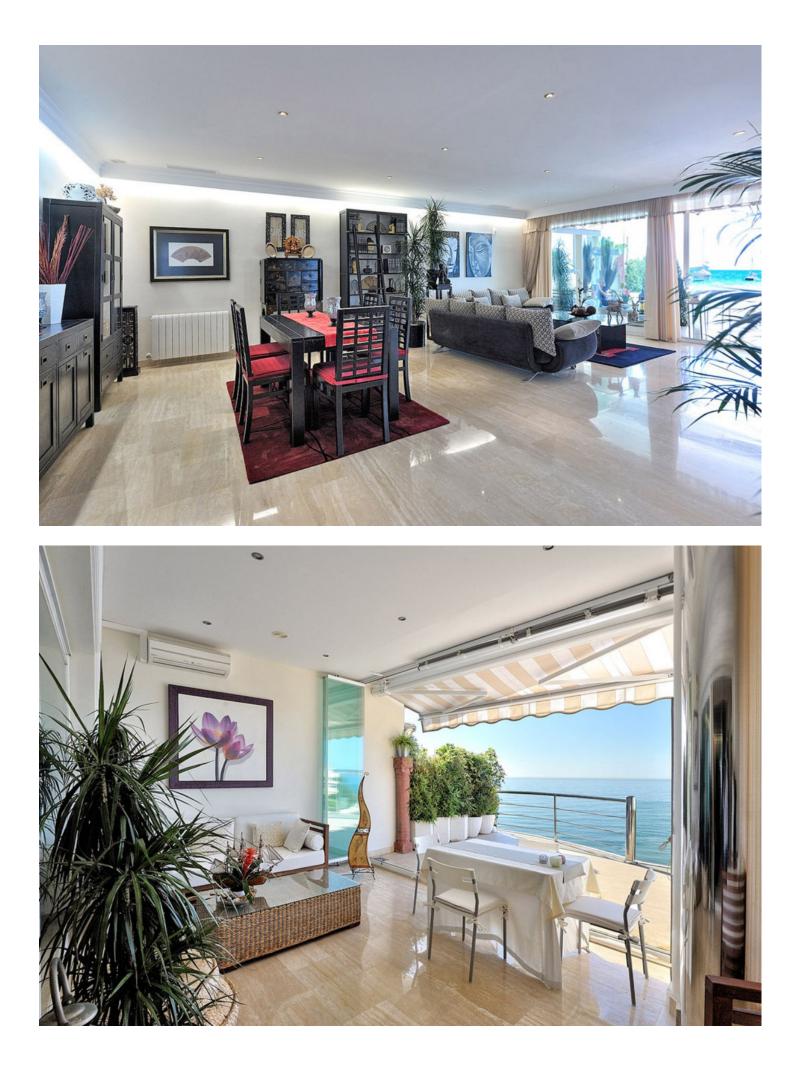

## Apartment

Community: 5,208 EUR / year

IBI: 1,890 EUR / year

2

We present an exclusive beachfront property in the prestigious Torrequebrada area of Benalmádena, on the Costa del Sol. This property features 188 square meters of living space, a private terrace with 180-degree views of the Mediterranean Sea, three bedrooms, two full bathrooms, a kitchen with high-end appliances, and a separate laundry room. Additionally, it offers a garage space and access to a communal pool surrounded by gardens. The location is unbeatable, adjacent to the Torrequebrada Golf Course and close to a wide variety of restaurants, shops, and leisure activities. Benalmádena is known for its high quality of life and excellent services. Contact us to arrange a visit or to obtain more information about this unique opportunity to acquire a luxury beachfront property on the Costa del Sol.