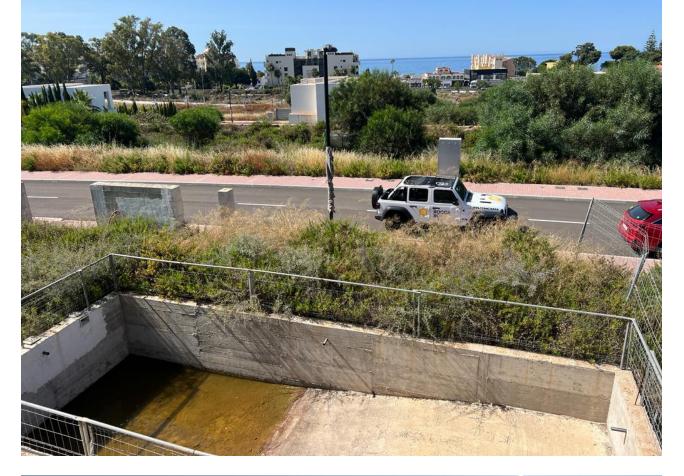

## Sales - House - New Golden Mile **750.000**€

New Golden Mile House

3

3

250 m2

503 m2

We are pleased to present an attractive investment opportunity in the form of a villa, which includes all the necessary licenses and approvals for its construction. This villa can be acquired in its current state, along with the licenses, or as a completed project, with a short turnaround time of just 6 months. Originally part of the La Boladilla Village development, which faced unfortunate delays, the legal matters surrounding this development have now been successfully resolved with the previous developers. With new plans and licenses approved by the Town Hall, construction on the villa is ready to resume, ensuring a turnkey property will be delivered within 6 months. The villa can be purchased in its current state for 750,000 or as a completed project for 1,200,000. Strategically located on the esteemed New Golden Mile, the villa enjoys a prime position with breathtaking south-facing views of the sea. Its design features an inviting open-plan living space, three bedrooms, and a spacious basement that spans the entire footprint of the house. In addition, the property includes a private pool that complements the outdoor amenities. The exceptional location of the villa provides convenient access to the beach and a vibrant promenade, where a variety of restaurants, beach bars, and renowned hotels such as the Las Dunas Hotel and Coral Beach Resort are situated. This locale presents an excellent lifestyle opportunity for prospective owners and tenants alike. For astute investors, this represents an outstanding chance to acquire a property that is expected to experience a significant increase in value upon completion. Don't miss out on this promising investment opportunity.