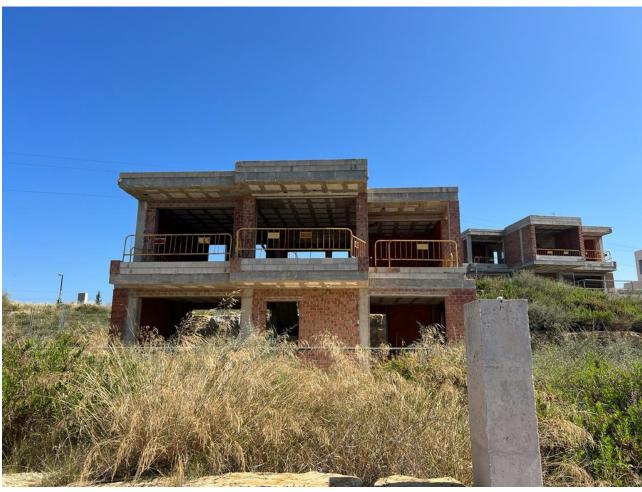

## Sales - House - New Golden Mile **750.000**€

New Golden Mile House

3

3

250 m2

503 m2

We are pleased to present an attractive investment opportunity in the form of a villa, which includes all the necessary licenses and approvals for its construction. This villa can be acquired in its current state, along with the licenses, or as a completed project, with a short turnaround time of just 6 months. Originally part of the La Boladilla Village development, which faced unfortunate delays, the legal matters surrounding this development have now been successfully resolved with the previous developers. With new plans and licenses approved by the Town Hall, construction on the villa is ready to resume, ensuring a turnkey property will be delivered within 6 months. The villa can be purchased in its current state for 750,000 or as a completed project for 1,200,000. Strategically located on the esteemed New Golden Mile, the villa enjoys a prime position with breathtaking south-facing views of the sea. Its design features an inviting open-plan living space, three bedrooms, and a spacious basement that spans the entire footprint of the house. In addition, the property includes a private pool that complements the outdoor amenities. The exceptional location of the villa provides convenient access to the beach and a vibrant promenade, where a variety of restaurants, beach bars, and renowned hotels such as the Las Dunas Hotel and Coral Beach Resort are situated. This locale presents an excellent lifestyle opportunity for prospective owners and tenants alike. For astute investors, this represents an outstanding chance to acquire a property that is expected to experience a significant increase in value upon completion. Don't miss out on this promising investment opportunity.