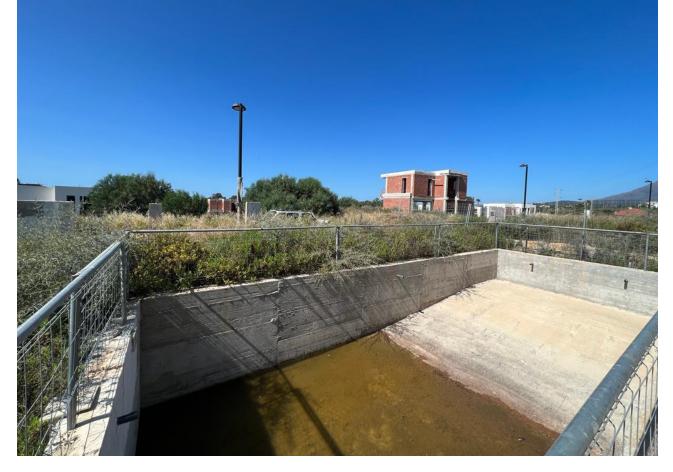

## Sales - House - New Golden Mile **750.000**€

New Golden Mile House

3

3

250 m2

503 m2

We are pleased to present an attractive investment opportunity in the form of a villa, which includes all the necessary licenses and approvals for its construction. This villa can be acquired in its current state, along with the licenses, or as a completed project, with a short turnaround time of just 6 months. Originally part of the La Boladilla Village development, which faced unfortunate delays, the legal matters surrounding this development have now been successfully resolved with the previous developers. With new plans and licenses approved by the Town Hall, construction on the villa is ready to resume, ensuring a turnkey property will be delivered within 6 months. The villa can be purchased in its current state for 750,000 or as a completed project for 1,200,000. Strategically located on the esteemed New Golden Mile, the villa enjoys a prime position with breathtaking south-facing views of the sea. Its design features an inviting open-plan living space, three bedrooms, and a spacious basement that spans the entire footprint of the house. In addition, the property includes a private pool that complements the outdoor amenities. The exceptional location of the villa provides convenient access to the beach and a vibrant promenade, where a variety of restaurants, beach bars, and renowned hotels such as the Las Dunas Hotel and Coral Beach Resort are situated. This locale presents an excellent lifestyle opportunity for prospective owners and tenants alike. For astute investors, this represents an outstanding chance to acquire a property that is expected to experience a significant increase in value upon completion. Don't miss out on this promising investment opportunity.