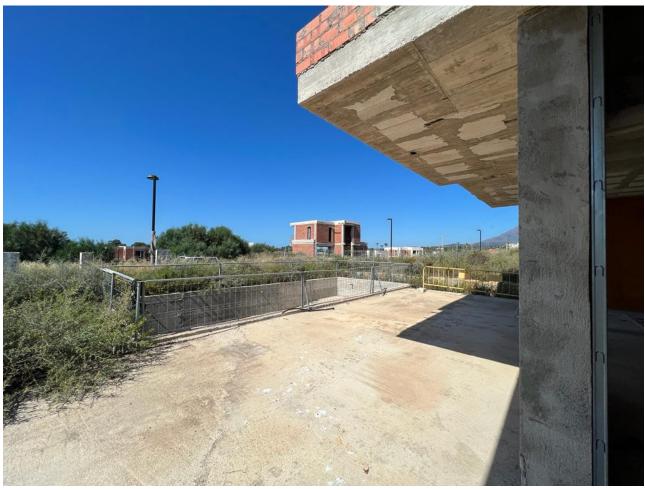

## Sales - House - New Golden Mile **750.000**€

New Golden Mile House

3

3

250 m2

503 m2

We are pleased to present an attractive investment opportunity in the form of a villa, which includes all the necessary licenses and approvals for its construction. This villa can be acquired in its current state, along with the licenses, or as a completed project, with a short turnaround time of just 6 months. Originally part of the La Boladilla Village development, which faced unfortunate delays, the legal matters surrounding this development have now been successfully resolved with the previous developers. With new plans and licenses approved by the Town Hall, construction on the villa is ready to resume, ensuring a turnkey property will be delivered within 6 months. The villa can be purchased in its current state for 750,000 or as a completed project for 1,200,000. Strategically located on the esteemed New Golden Mile, the villa enjoys a prime position with breathtaking south-facing views of the sea. Its design features an inviting open-plan living space, three bedrooms, and a spacious basement that spans the entire footprint of the house. In addition, the property includes a private pool that complements the outdoor amenities. The exceptional location of the villa provides convenient access to the beach and a vibrant promenade, where a variety of restaurants, beach bars, and renowned hotels such as the Las Dunas Hotel and Coral Beach Resort are situated. This locale presents an excellent lifestyle opportunity for prospective owners and tenants alike. For astute investors, this represents an outstanding chance to acquire a property that is expected to experience a significant increase in value upon completion. Don't miss out on this promising investment opportunity.