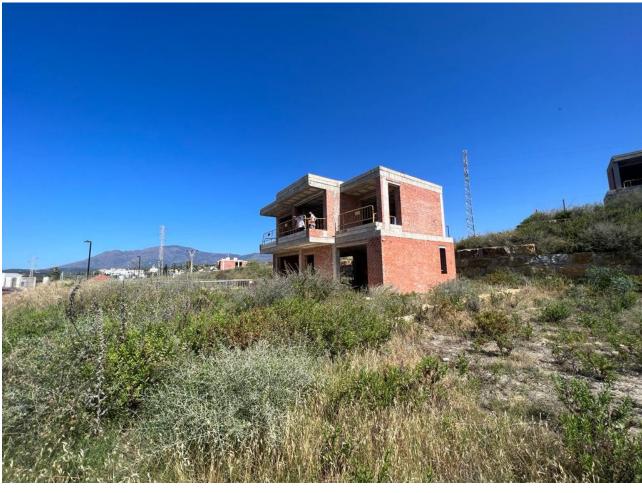

## Sales - House - New Golden Mile **750.000**€

New Golden Mile House

3

3

250 m2

503 m2

We are pleased to present an attractive investment opportunity in the form of a villa, which includes all the necessary licenses and approvals for its construction. This villa can be acquired in its current state, along with the licenses, or as a completed project, with a short turnaround time of just 6 months. Originally part of the La Boladilla Village development, which faced unfortunate delays, the legal matters surrounding this development have now been successfully resolved with the previous developers. With new plans and licenses approved by the Town Hall, construction on the villa is ready to resume, ensuring a turnkey property will be delivered within 6 months. The villa can be purchased in its current state for 750,000 or as a completed project for 1,200,000. Strategically located on the esteemed New Golden Mile, the villa enjoys a prime position with breathtaking south-facing views of the sea. Its design features an inviting open-plan living space, three bedrooms, and a spacious basement that spans the entire footprint of the house. In addition, the property includes a private pool that complements the outdoor amenities. The exceptional location of the villa provides convenient access to the beach and a vibrant promenade, where a variety of restaurants, beach bars, and renowned hotels such as the Las Dunas Hotel and Coral Beach Resort are situated. This locale presents an excellent lifestyle opportunity for prospective owners and tenants alike. For astute investors, this represents an outstanding chance to acquire a property that is expected to experience a significant increase in value upon completion. Don't miss out on this promising investment opportunity.