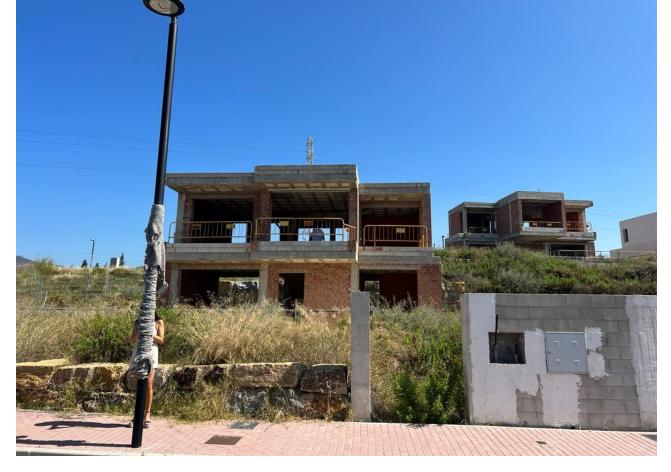

## Sales - House - New Golden Mile **750.000**€

New Golden Mile House

3

3

250 m2

503 m2

We are pleased to present an attractive investment opportunity in the form of a villa, which includes all the necessary licenses and approvals for its construction. This villa can be acquired in its current state, along with the licenses, or as a completed project, with a short turnaround time of just 6 months. Originally part of the La Boladilla Village development, which faced unfortunate delays, the legal matters surrounding this development have now been successfully resolved with the previous developers. With new plans and licenses approved by the Town Hall, construction on the villa is ready to resume, ensuring a turnkey property will be delivered within 6 months. The villa can be purchased in its current state for 750,000 or as a completed project for 1,200,000. Strategically located on the esteemed New Golden Mile, the villa enjoys a prime position with breathtaking south-facing views of the sea. Its design features an inviting open-plan living space, three bedrooms, and a spacious basement that spans the entire footprint of the house. In addition, the property includes a private pool that complements the outdoor amenities. The exceptional location of the villa provides convenient access to the beach and a vibrant promenade, where a variety of restaurants, beach bars, and renowned hotels such as the Las Dunas Hotel and Coral Beach Resort are situated. This locale presents an excellent lifestyle opportunity for prospective owners and tenants alike. For astute investors, this represents an outstanding chance to acquire a property that is expected to experience a significant increase in value upon completion. Don't miss out on this promising investment opportunity.