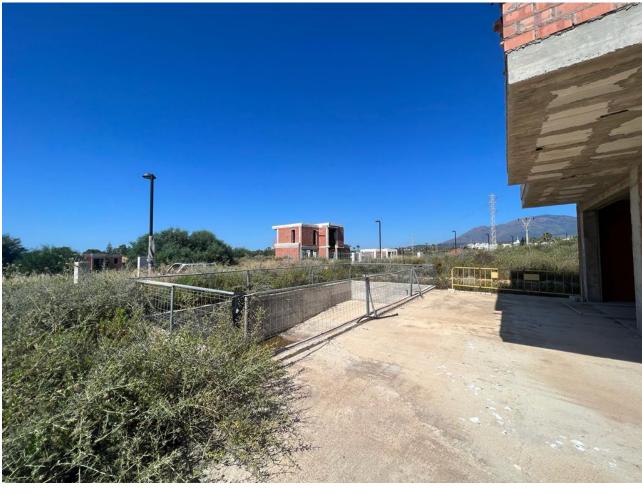

## Sales - House - New Golden Mile **750.000**€

New Golden Mile House

3

3

250 m2

503 m2

We are pleased to present an attractive investment opportunity in the form of a villa, which includes all the necessary licenses and approvals for its construction. This villa can be acquired in its current state, along with the licenses, or as a completed project, with a short turnaround time of just 6 months. Originally part of the La Boladilla Village development, which faced unfortunate delays, the legal matters surrounding this development have now been successfully resolved with the previous developers. With new plans and licenses approved by the Town Hall, construction on the villa is ready to resume, ensuring a turnkey property will be delivered within 6 months. The villa can be purchased in its current state for 750,000 or as a completed project for 1,200,000. Strategically located on the esteemed New Golden Mile, the villa enjoys a prime position with breathtaking south-facing views of the sea. Its design features an inviting open-plan living space, three bedrooms, and a spacious basement that spans the entire footprint of the house. In addition, the property includes a private pool that complements the outdoor amenities. The exceptional location of the villa provides convenient access to the beach and a vibrant promenade, where a variety of restaurants, beach bars, and renowned hotels such as the Las Dunas Hotel and Coral Beach Resort are situated. This locale presents an excellent lifestyle opportunity for prospective owners and tenants alike. For astute investors, this represents an outstanding chance to acquire a property that is expected to experience a significant increase in value upon completion. Don't miss out on this promising investment opportunity.