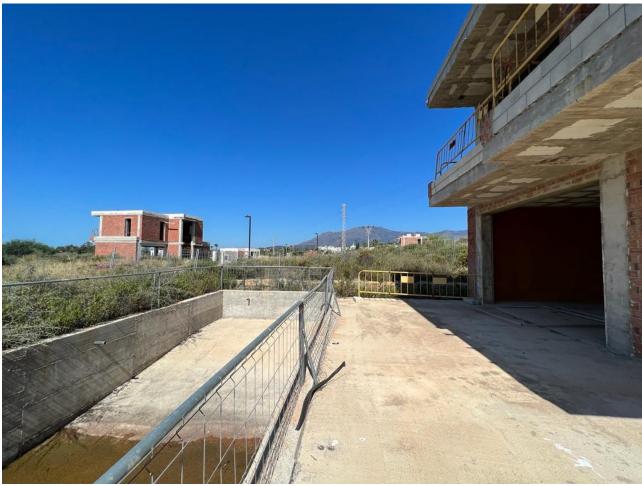

## Sales - House - New Golden Mile **750.000**€

New Golden Mile House

3

3

250 m2

503 m2

We are pleased to present an attractive investment opportunity in the form of a villa, which includes all the necessary licenses and approvals for its construction. This villa can be acquired in its current state, along with the licenses, or as a completed project, with a short turnaround time of just 6 months. Originally part of the La Boladilla Village development, which faced unfortunate delays, the legal matters surrounding this development have now been successfully resolved with the previous developers. With new plans and licenses approved by the Town Hall, construction on the villa is ready to resume, ensuring a turnkey property will be delivered within 6 months. The villa can be purchased in its current state for 750,000 or as a completed project for 1,200,000. Strategically located on the esteemed New Golden Mile, the villa enjoys a prime position with breathtaking south-facing views of the sea. Its design features an inviting open-plan living space, three bedrooms, and a spacious basement that spans the entire footprint of the house. In addition, the property includes a private pool that complements the outdoor amenities. The exceptional location of the villa provides convenient access to the beach and a vibrant promenade, where a variety of restaurants, beach bars, and renowned hotels such as the Las Dunas Hotel and Coral Beach Resort are situated. This locale presents an excellent lifestyle opportunity for prospective owners and tenants alike. For astute investors, this represents an outstanding chance to acquire a property that is expected to experience a significant increase in value upon completion. Don't miss out on this promising investment opportunity.