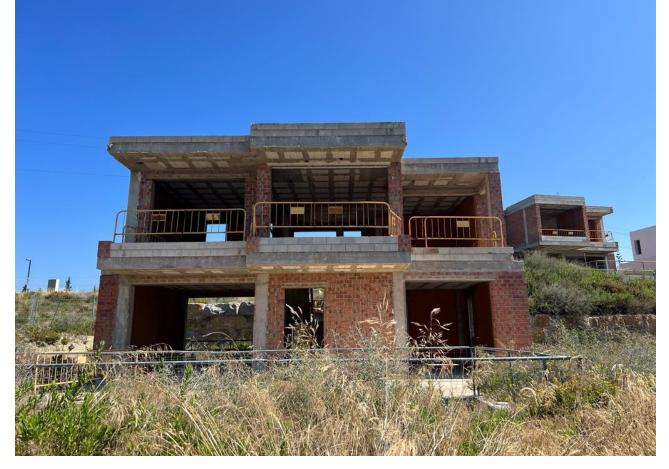

## Sales - House - New Golden Mile **750.000**€

New Golden Mile House

3

3

250 m2

503 m2

We are pleased to present an attractive investment opportunity in the form of a villa, which includes all the necessary licenses and approvals for its construction. This villa can be acquired in its current state, along with the licenses, or as a completed project, with a short turnaround time of just 6 months. Originally part of the La Boladilla Village development, which faced unfortunate delays, the legal matters surrounding this development have now been successfully resolved with the previous developers. With new plans and licenses approved by the Town Hall, construction on the villa is ready to resume, ensuring a turnkey property will be delivered within 6 months. The villa can be purchased in its current state for 750,000 or as a completed project for 1,200,000. Strategically located on the esteemed New Golden Mile, the villa enjoys a prime position with breathtaking south-facing views of the sea. Its design features an inviting open-plan living space, three bedrooms, and a spacious basement that spans the entire footprint of the house. In addition, the property includes a private pool that complements the outdoor amenities. The exceptional location of the villa provides convenient access to the beach and a vibrant promenade, where a variety of restaurants, beach bars, and renowned hotels such as the Las Dunas Hotel and Coral Beach Resort are situated. This locale presents an excellent lifestyle opportunity for prospective owners and tenants alike. For astute investors, this represents an outstanding chance to acquire a property that is expected to experience a significant increase in value upon completion. Don't miss out on this promising investment opportunity.