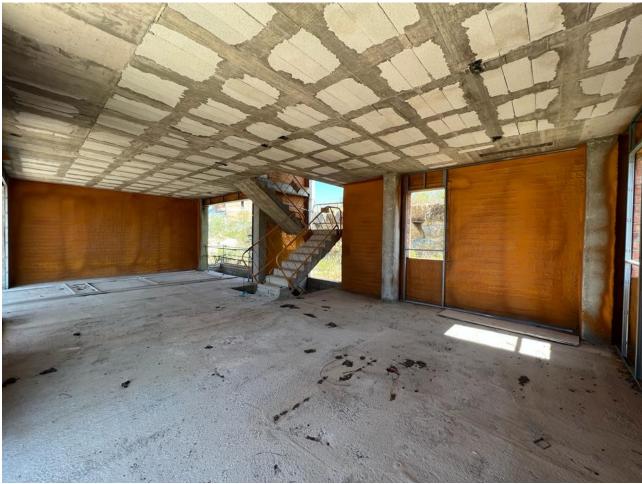

## Sales - House - New Golden Mile **750.000**€

New Golden Mile House

3

3

250 m2

503 m2

We are pleased to present an attractive investment opportunity in the form of a villa, which includes all the necessary licenses and approvals for its construction. This villa can be acquired in its current state, along with the licenses, or as a completed project, with a short turnaround time of just 6 months. Originally part of the La Boladilla Village development, which faced unfortunate delays, the legal matters surrounding this development have now been successfully resolved with the previous developers. With new plans and licenses approved by the Town Hall, construction on the villa is ready to resume, ensuring a turnkey property will be delivered within 6 months. The villa can be purchased in its current state for 750,000 or as a completed project for 1,200,000. Strategically located on the esteemed New Golden Mile, the villa enjoys a prime position with breathtaking south-facing views of the sea. Its design features an inviting open-plan living space, three bedrooms, and a spacious basement that spans the entire footprint of the house. In addition, the property includes a private pool that complements the outdoor amenities. The exceptional location of the villa provides convenient access to the beach and a vibrant promenade, where a variety of restaurants, beach bars, and renowned hotels such as the Las Dunas Hotel and Coral Beach Resort are situated. This locale presents an excellent lifestyle opportunity for prospective owners and tenants alike. For astute investors, this represents an outstanding chance to acquire a property that is expected to experience a significant increase in value upon completion. Don't miss out on this promising investment opportunity.