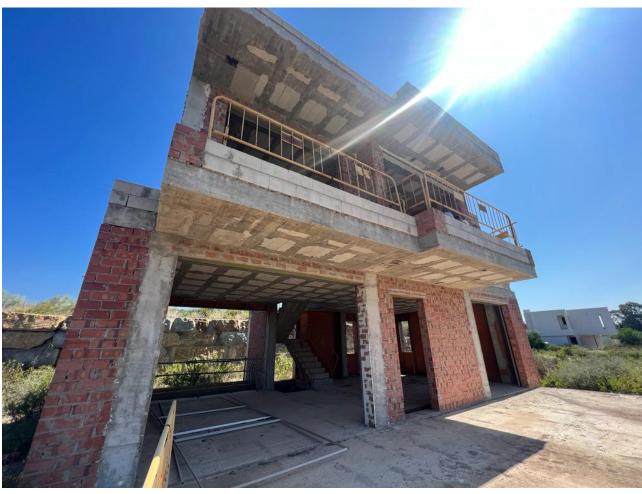

## Sales - House - New Golden Mile **750.000**€

New Golden Mile House

3

3

250 m2

503 m2

We are pleased to present an attractive investment opportunity in the form of a villa, which includes all the necessary licenses and approvals for its construction. This villa can be acquired in its current state, along with the licenses, or as a completed project, with a short turnaround time of just 6 months. Originally part of the La Boladilla Village development, which faced unfortunate delays, the legal matters surrounding this development have now been successfully resolved with the previous developers. With new plans and licenses approved by the Town Hall, construction on the villa is ready to resume, ensuring a turnkey property will be delivered within 6 months. The villa can be purchased in its current state for 750,000 or as a completed project for 1,200,000. Strategically located on the esteemed New Golden Mile, the villa enjoys a prime position with breathtaking south-facing views of the sea. Its design features an inviting open-plan living space, three bedrooms, and a spacious basement that spans the entire footprint of the house. In addition, the property includes a private pool that complements the outdoor amenities. The exceptional location of the villa provides convenient access to the beach and a vibrant promenade, where a variety of restaurants, beach bars, and renowned hotels such as the Las Dunas Hotel and Coral Beach Resort are situated. This locale presents an excellent lifestyle opportunity for prospective owners and tenants alike. For astute investors, this represents an outstanding chance to acquire a property that is expected to experience a significant increase in value upon completion. Don't miss out on this promising investment opportunity.