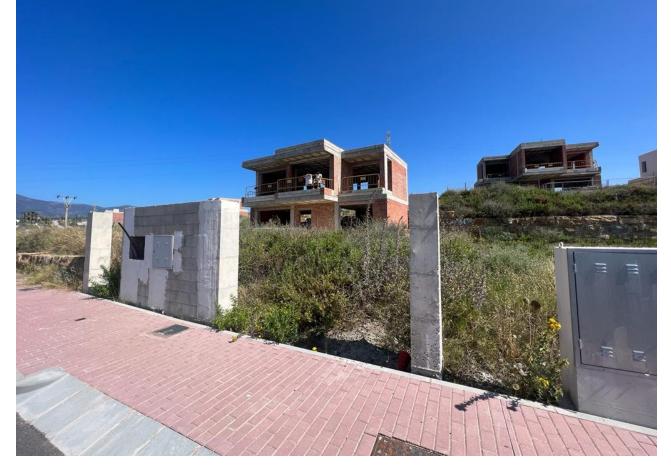

## Sales - House - New Golden Mile **750.000**€

New Golden Mile House

3

3

250 m2

503 m2

We are pleased to present an attractive investment opportunity in the form of a villa, which includes all the necessary licenses and approvals for its construction. This villa can be acquired in its current state, along with the licenses, or as a completed project, with a short turnaround time of just 6 months. Originally part of the La Boladilla Village development, which faced unfortunate delays, the legal matters surrounding this development have now been successfully resolved with the previous developers. With new plans and licenses approved by the Town Hall, construction on the villa is ready to resume, ensuring a turnkey property will be delivered within 6 months. The villa can be purchased in its current state for 750,000 or as a completed project for 1,200,000. Strategically located on the esteemed New Golden Mile, the villa enjoys a prime position with breathtaking south-facing views of the sea. Its design features an inviting open-plan living space, three bedrooms, and a spacious basement that spans the entire footprint of the house. In addition, the property includes a private pool that complements the outdoor amenities. The exceptional location of the villa provides convenient access to the beach and a vibrant promenade, where a variety of restaurants, beach bars, and renowned hotels such as the Las Dunas Hotel and Coral Beach Resort are situated. This locale presents an excellent lifestyle opportunity for prospective owners and tenants alike. For astute investors, this represents an outstanding chance to acquire a property that is expected to experience a significant increase in value upon completion. Don't miss out on this promising investment opportunity.