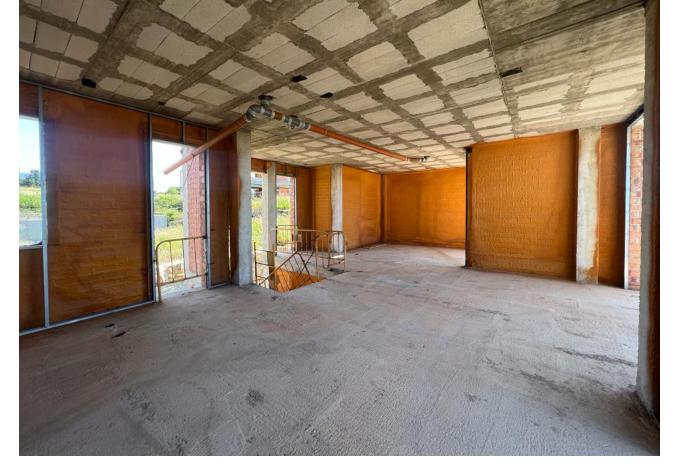

## Sales - House - New Golden Mile **750.000**€

New Golden Mile House

3

3

250 m2

503 m2

We are pleased to present an attractive investment opportunity in the form of a villa, which includes all the necessary licenses and approvals for its construction. This villa can be acquired in its current state, along with the licenses, or as a completed project, with a short turnaround time of just 6 months. Originally part of the La Boladilla Village development, which faced unfortunate delays, the legal matters surrounding this development have now been successfully resolved with the previous developers. With new plans and licenses approved by the Town Hall, construction on the villa is ready to resume, ensuring a turnkey property will be delivered within 6 months. The villa can be purchased in its current state for 750,000 or as a completed project for 1,200,000. Strategically located on the esteemed New Golden Mile, the villa enjoys a prime position with breathtaking south-facing views of the sea. Its design features an inviting open-plan living space, three bedrooms, and a spacious basement that spans the entire footprint of the house. In addition, the property includes a private pool that complements the outdoor amenities. The exceptional location of the villa provides convenient access to the beach and a vibrant promenade, where a variety of restaurants, beach bars, and renowned hotels such as the Las Dunas Hotel and Coral Beach Resort are situated. This locale presents an excellent lifestyle opportunity for prospective owners and tenants alike. For astute investors, this represents an outstanding chance to acquire a property that is expected to experience a significant increase in value upon completion. Don't miss out on this promising investment opportunity.