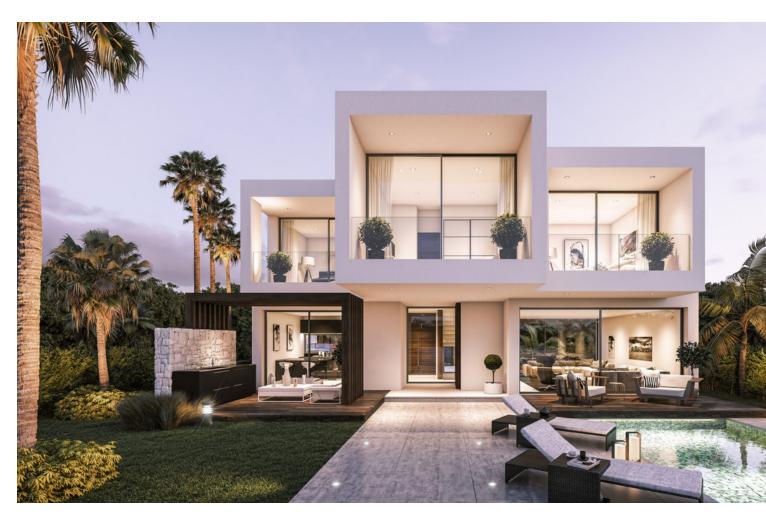

## Sales - House - New Golden Mile **750.000**€

New Golden Mile House

3

3

250 m2

503 m2

We are pleased to present an attractive investment opportunity in the form of a villa, which includes all the necessary licenses and approvals for its construction. This villa can be acquired in its current state, along with the licenses, or as a completed project, with a short turnaround time of just 6 months. Originally part of the La Boladilla Village development, which faced unfortunate delays, the legal matters surrounding this development have now been successfully resolved with the previous developers. With new plans and licenses approved by the Town Hall, construction on the villa is ready to resume, ensuring a turnkey property will be delivered within 6 months. The villa can be purchased in its current state for 750,000 or as a completed project for 1,200,000. Strategically located on the esteemed New Golden Mile, the villa enjoys a prime position with breathtaking south-facing views of the sea. Its design features an inviting open-plan living space, three bedrooms, and a spacious basement that spans the entire footprint of the house. In addition, the property includes a private pool that complements the outdoor amenities. The exceptional location of the villa provides convenient access to the beach and a vibrant promenade, where a variety of restaurants, beach bars, and renowned hotels such as the Las Dunas Hotel and Coral Beach Resort are situated. This locale presents an excellent lifestyle opportunity for prospective owners and tenants alike. For astute investors, this represents an outstanding chance to acquire a property that is expected to experience a significant increase in value upon completion. Don't miss out on this promising investment opportunity.