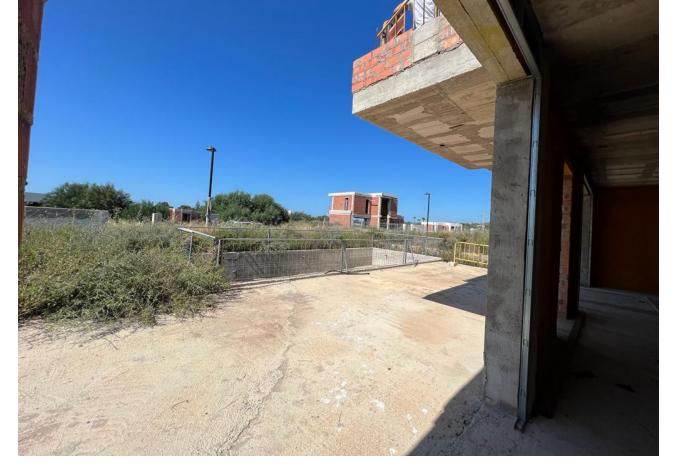

## Sales - House - New Golden Mile **750.000**€

New Golden Mile House

3

3

250 m2

503 m2

We are pleased to present an attractive investment opportunity in the form of a villa, which includes all the necessary licenses and approvals for its construction. This villa can be acquired in its current state, along with the licenses, or as a completed project, with a short turnaround time of just 6 months. Originally part of the La Boladilla Village development, which faced unfortunate delays, the legal matters surrounding this development have now been successfully resolved with the previous developers. With new plans and licenses approved by the Town Hall, construction on the villa is ready to resume, ensuring a turnkey property will be delivered within 6 months. The villa can be purchased in its current state for 750,000 or as a completed project for 1,200,000. Strategically located on the esteemed New Golden Mile, the villa enjoys a prime position with breathtaking south-facing views of the sea. Its design features an inviting open-plan living space, three bedrooms, and a spacious basement that spans the entire footprint of the house. In addition, the property includes a private pool that complements the outdoor amenities. The exceptional location of the villa provides convenient access to the beach and a vibrant promenade, where a variety of restaurants, beach bars, and renowned hotels such as the Las Dunas Hotel and Coral Beach Resort are situated. This locale presents an excellent lifestyle opportunity for prospective owners and tenants alike. For astute investors, this represents an outstanding chance to acquire a property that is expected to experience a significant increase in value upon completion. Don't miss out on this promising investment opportunity.