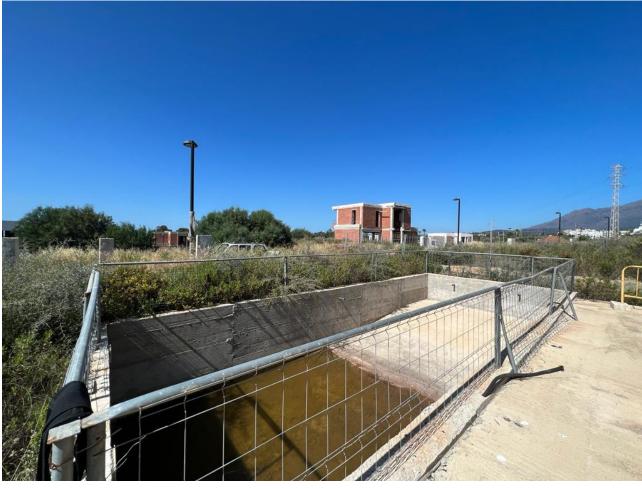

## Sales - House - New Golden Mile **750.000**€

New Golden Mile House

3

3

250 m2

503 m2

We are pleased to present an attractive investment opportunity in the form of a villa, which includes all the necessary licenses and approvals for its construction. This villa can be acquired in its current state, along with the licenses, or as a completed project, with a short turnaround time of just 6 months. Originally part of the La Boladilla Village development, which faced unfortunate delays, the legal matters surrounding this development have now been successfully resolved with the previous developers. With new plans and licenses approved by the Town Hall, construction on the villa is ready to resume, ensuring a turnkey property will be delivered within 6 months. The villa can be purchased in its current state for 750,000 or as a completed project for 1,200,000. Strategically located on the esteemed New Golden Mile, the villa enjoys a prime position with breathtaking south-facing views of the sea. Its design features an inviting open-plan living space, three bedrooms, and a spacious basement that spans the entire footprint of the house. In addition, the property includes a private pool that complements the outdoor amenities. The exceptional location of the villa provides convenient access to the beach and a vibrant promenade, where a variety of restaurants, beach bars, and renowned hotels such as the Las Dunas Hotel and Coral Beach Resort are situated. This locale presents an excellent lifestyle opportunity for prospective owners and tenants alike. For astute investors, this represents an outstanding chance to acquire a property that is expected to experience a significant increase in value upon completion. Don't miss out on this promising investment opportunity.