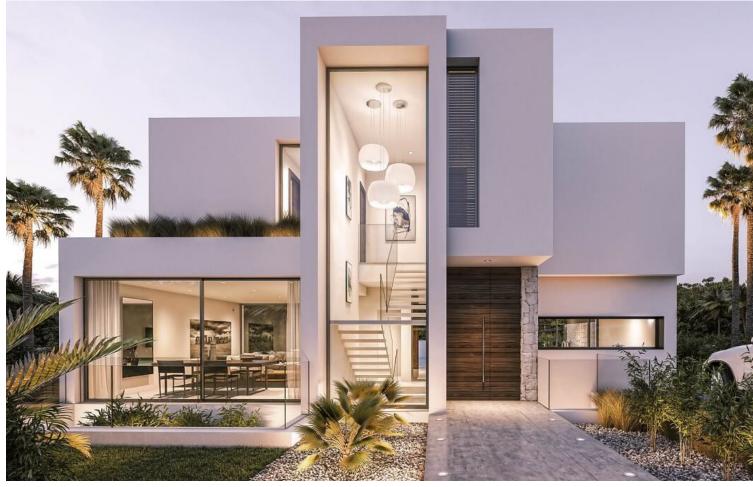

## Sales - House - New Golden Mile **750.000**€

New Golden Mile House

3

3

250 m2

503 m2

We are pleased to present an attractive investment opportunity in the form of a villa, which includes all the necessary licenses and approvals for its construction. This villa can be acquired in its current state, along with the licenses, or as a completed project, with a short turnaround time of just 6 months. Originally part of the La Boladilla Village development, which faced unfortunate delays, the legal matters surrounding this development have now been successfully resolved with the previous developers. With new plans and licenses approved by the Town Hall, construction on the villa is ready to resume, ensuring a turnkey property will be delivered within 6 months. The villa can be purchased in its current state for 750,000 or as a completed project for 1,200,000. Strategically located on the esteemed New Golden Mile, the villa enjoys a prime position with breathtaking south-facing views of the sea. Its design features an inviting open-plan living space, three bedrooms, and a spacious basement that spans the entire footprint of the house. In addition, the property includes a private pool that complements the outdoor amenities. The exceptional location of the villa provides convenient access to the beach and a vibrant promenade, where a variety of restaurants, beach bars, and renowned hotels such as the Las Dunas Hotel and Coral Beach Resort are situated. This locale presents an excellent lifestyle opportunity for prospective owners and tenants alike. For astute investors, this represents an outstanding chance to acquire a property that is expected to experience a significant increase in value upon completion. Don't miss out on this promising investment opportunity.