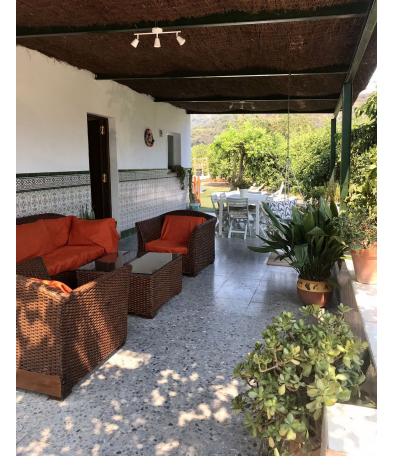

## Sales - Commercial - Estepona 425.000€

Beautiful cottage on the outskirts of Estepona, which consists of a large arable land on which are already planted several types of fruit trees endemic to the area such as lemon trees, avocados [4000kg year], loquats, vines, tangerines and oranges. It is located next to a river which is usually empty but indicates that there is water nearby, so the water is drawn from its own well, although it also has access to community water. The cottage is ideal for a couple or a family with 2 bedrooms, a beautiful bathroom, a large living room connected to the kitchen with windows to the terrace. It has a nice Andalusian style terrace of 35 m2 which could be closed and expand the house and legally as it is registered. The pool is elevated from the ground to avoid getting dirty bugs and leaves on the ground. also has an Argentine grill made to measure. Near the house there is a storage room of 6x4m which can be converted into a separate room or studio. The land is of very good soil quality so it is very fertile and has little water consumption. The property is located about 5 min from the beach, stores and about 10 min from Estepona and 15 min from Marbella.