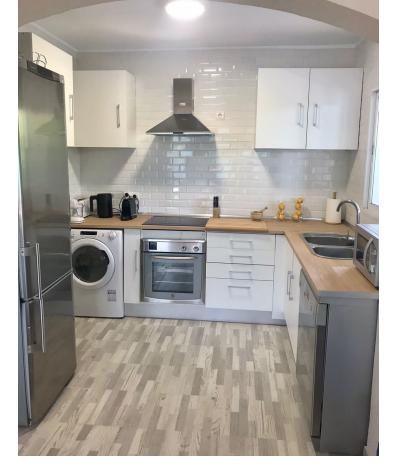

## Sales - Commercial - Estepona 425.000€

Beautiful cottage on the outskirts of Estepona, which consists of a large arable land on which are already planted several types of fruit trees endemic to the area such as lemon trees, avocados [4000kg year], loquats, vines, tangerines and oranges. It is located next to a river which is usually empty but indicates that there is water nearby, so the water is drawn from its own well, although it also has access to community water. The cottage is ideal for a couple or a family with 2 bedrooms, a beautiful bathroom, a large living room connected to the kitchen with windows to the terrace. It has a nice Andalusian style terrace of 35 m2 which could be closed and expand the house and legally as it is registered. The pool is elevated from the ground to avoid getting dirty bugs and leaves on the ground. also has an Argentine grill made to measure. Near the house there is a storage room of 6x4m which can be converted into a separate room or studio. The land is of very good soil quality so it is very fertile and has little water consumption. The property is located about 5 min from the beach, stores and about 10 min from Estepona and 15 min from Marbella.