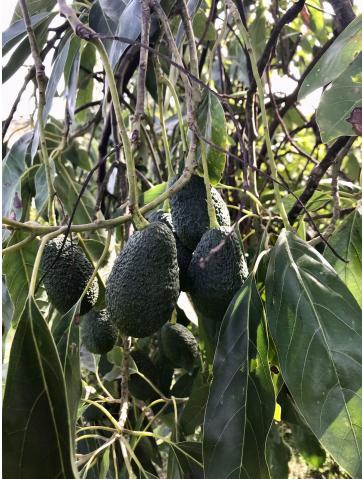

## Sales - Commercial - Estepona 425.000€

Beautiful cottage on the outskirts of Estepona, which consists of a large arable land on which are already planted several types of fruit trees endemic to the area such as lemon trees, avocados [4000kg year], loquats, vines, tangerines and oranges. It is located next to a river which is usually empty but indicates that there is water nearby, so the water is drawn from its own well, although it also has access to community water. The cottage is ideal for a couple or a family with 2 bedrooms, a beautiful bathroom, a large living room connected to the kitchen with windows to the terrace. It has a nice Andalusian style terrace of 35 m2 which could be closed and expand the house and legally as it is registered. The pool is elevated from the ground to avoid getting dirty bugs and leaves on the ground. also has an Argentine grill made to measure. Near the house there is a storage room of 6x4m which can be converted into a separate room or studio. The land is of very good soil quality so it is very fertile and has little water consumption. The property is located about 5 min from the beach, stores and about 10 min from Estepona and 15 min from Marbella.