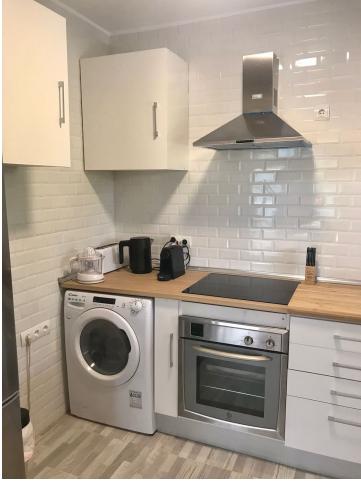

## Sales - Commercial - Estepona 425.000€

Beautiful cottage on the outskirts of Estepona, which consists of a large arable land on which are already planted several types of fruit trees endemic to the area such as lemon trees, avocados [4000kg year], loquats, vines, tangerines and oranges. It is located next to a river which is usually empty but indicates that there is water nearby, so the water is drawn from its own well, although it also has access to community water. The cottage is ideal for a couple or a family with 2 bedrooms, a beautiful bathroom, a large living room connected to the kitchen with windows to the terrace. It has a nice Andalusian style terrace of 35 m2 which could be closed and expand the house and legally as it is registered. The pool is elevated from the ground to avoid getting dirty bugs and leaves on the ground. also has an Argentine grill made to measure. Near the house there is a storage room of 6x4m which can be converted into a separate room or studio. The land is of very good soil quality so it is very fertile and has little water consumption. The property is located about 5 min from the beach, stores and about 10 min from Estepona and 15 min from Marbella.