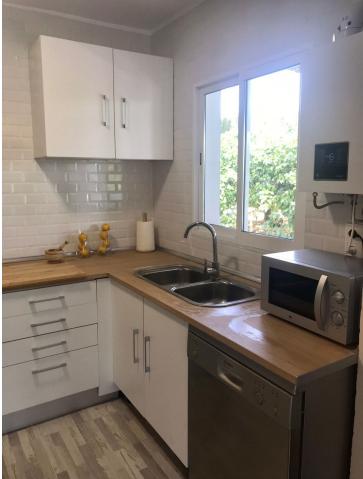

## Sales - Commercial - Estepona 425.000€

Beautiful cottage on the outskirts of Estepona, which consists of a large arable land on which are already planted several types of fruit trees endemic to the area such as lemon trees, avocados [4000kg year], loquats, vines, tangerines and oranges. It is located next to a river which is usually empty but indicates that there is water nearby, so the water is drawn from its own well, although it also has access to community water. The cottage is ideal for a couple or a family with 2 bedrooms, a beautiful bathroom, a large living room connected to the kitchen with windows to the terrace. It has a nice Andalusian style terrace of 35 m2 which could be closed and expand the house and legally as it is registered. The pool is elevated from the ground to avoid getting dirty bugs and leaves on the ground. also has an Argentine grill made to measure. Near the house there is a storage room of 6x4m which can be converted into a separate room or studio. The land is of very good soil quality so it is very fertile and has little water consumption. The property is located about 5 min from the beach, stores and about 10 min from Estepona and 15 min from Marbella.