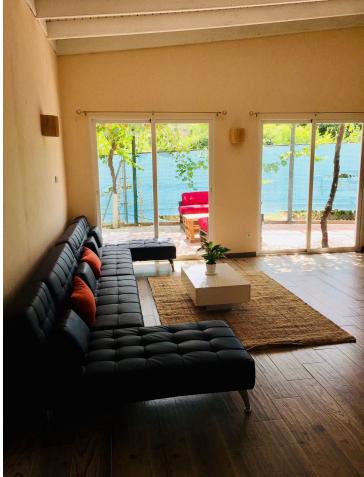

## Sales - Commercial - Estepona 425.000€

Beautiful cottage on the outskirts of Estepona, which consists of a large arable land on which are already planted several types of fruit trees endemic to the area such as lemon trees, avocados [4000kg year], loquats, vines, tangerines and oranges. It is located next to a river which is usually empty but indicates that there is water nearby, so the water is drawn from its own well, although it also has access to community water. The cottage is ideal for a couple or a family with 2 bedrooms, a beautiful bathroom, a large living room connected to the kitchen with windows to the terrace. It has a nice Andalusian style terrace of 35 m2 which could be closed and expand the house and legally as it is registered. The pool is elevated from the ground to avoid getting dirty bugs and leaves on the ground. also has an Argentine grill made to measure. Near the house there is a storage room of 6x4m which can be converted into a separate room or studio. The land is of very good soil quality so it is very fertile and has little water consumption. The property is located about 5 min from the beach, stores and about 10 min from Estepona and 15 min from Marbella.

Setting Close To Sea

Views Mountain Panoramic Condition Recently Renovated Recently Refurbished

Features Covered Terrace Storage Room Barbeque Pool Private

Garden YPrivate Climate Control

Parking Private