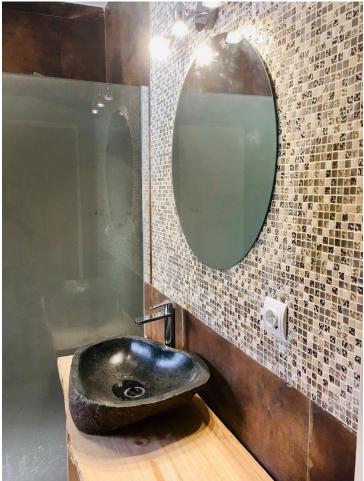

## Sales - Commercial - Estepona 425.000€

Beautiful cottage on the outskirts of Estepona, which consists of a large arable land on which are already planted several types of fruit trees endemic to the area such as lemon trees, avocados [4000kg year], loquats, vines, tangerines and oranges. It is located next to a river which is usually empty but indicates that there is water nearby, so the water is drawn from its own well, although it also has access to community water. The cottage is ideal for a couple or a family with 2 bedrooms, a beautiful bathroom, a large living room connected to the kitchen with windows to the terrace. It has a nice Andalusian style terrace of 35 m2 which could be closed and expand the house and legally as it is registered. The pool is elevated from the ground to avoid getting dirty bugs and leaves on the ground. also has an Argentine grill made to measure. Near the house there is a storage room of 6x4m which can be converted into a separate room or studio. The land is of very good soil quality so it is very fertile and has little water consumption. The property is located about 5 min from the beach, stores and about 10 min from Estepona and 15 min from Marbella.