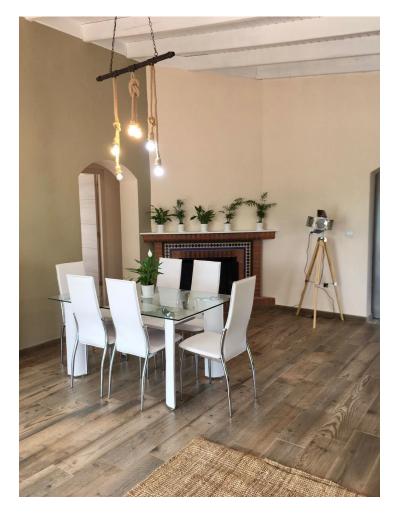

## Sales - Commercial - Estepona 425.000€

Beautiful cottage on the outskirts of Estepona, which consists of a large arable land on which are already planted several types of fruit trees endemic to the area such as lemon trees, avocados [4000kg year], loquats, vines, tangerines and oranges. It is located next to a river which is usually empty but indicates that there is water nearby, so the water is drawn from its own well, although it also has access to community water. The cottage is ideal for a couple or a family with 2 bedrooms, a beautiful bathroom, a large living room connected to the kitchen with windows to the terrace. It has a nice Andalusian style terrace of 35 m2 which could be closed and expand the house and legally as it is registered. The pool is elevated from the ground to avoid getting dirty bugs and leaves on the ground. also has an Argentine grill made to measure. Near the house there is a storage room of 6x4m which can be converted into a separate room or studio. The land is of very good soil quality so it is very fertile and has little water consumption. The property is located about 5 min from the beach, stores and about 10 min from Estepona and 15 min from Marbella.