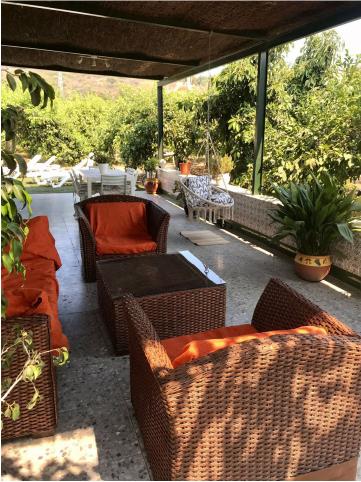

## Sales - Commercial - Estepona 425.000€

Beautiful cottage on the outskirts of Estepona, which consists of a large arable land on which are already planted several types of fruit trees endemic to the area such as lemon trees, avocados [4000kg year], loquats, vines, tangerines and oranges. It is located next to a river which is usually empty but indicates that there is water nearby, so the water is drawn from its own well, although it also has access to community water. The cottage is ideal for a couple or a family with 2 bedrooms, a beautiful bathroom, a large living room connected to the kitchen with windows to the terrace. It has a nice Andalusian style terrace of 35 m2 which could be closed and expand the house and legally as it is registered. The pool is elevated from the ground to avoid getting dirty bugs and leaves on the ground. also has an Argentine grill made to measure. Near the house there is a storage room of 6x4m which can be converted into a separate room or studio. The land is of very good soil quality so it is very fertile and has little water consumption. The property is located about 5 min from the beach, stores and about 10 min from Estepona and 15 min from Marbella.