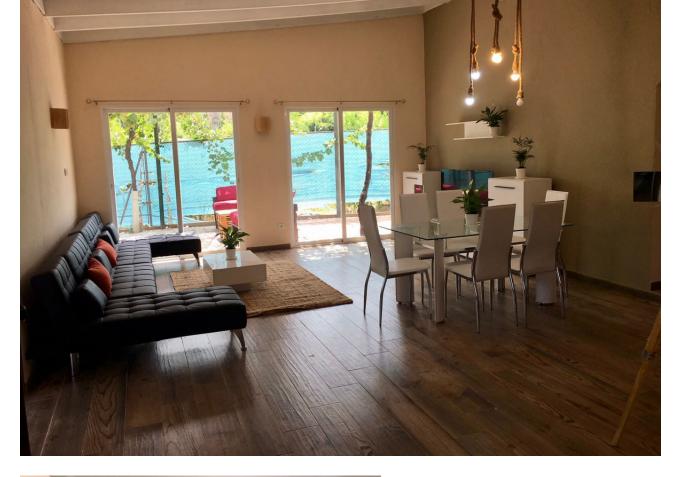

## Sales - Commercial - Estepona 425.000€

Beautiful cottage on the outskirts of Estepona, which consists of a large arable land on which are already planted several types of fruit trees endemic to the area such as lemon trees, avocados [4000kg year], loquats, vines, tangerines and oranges. It is located next to a river which is usually empty but indicates that there is water nearby, so the water is drawn from its own well, although it also has access to community water. The cottage is ideal for a couple or a family with 2 bedrooms, a beautiful bathroom, a large living room connected to the kitchen with windows to the terrace. It has a nice Andalusian style terrace of 35 m2 which could be closed and expand the house and legally as it is registered. The pool is elevated from the ground to avoid getting dirty bugs and leaves on the ground. also has an Argentine grill made to measure. Near the house there is a storage room of 6x4m which can be converted into a separate room or studio. The land is of very good soil quality so it is very fertile and has little water consumption. The property is located about 5 min from the beach, stores and about 10 min from Estepona and 15 min from Marbella.