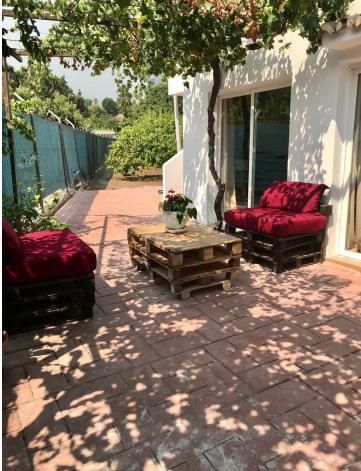

## Sales - Commercial - Estepona 425.000€

Beautiful cottage on the outskirts of Estepona, which consists of a large arable land on which are already planted several types of fruit trees endemic to the area such as lemon trees, avocados [4000kg year], loquats, vines, tangerines and oranges. It is located next to a river which is usually empty but indicates that there is water nearby, so the water is drawn from its own well, although it also has access to community water. The cottage is ideal for a couple or a family with 2 bedrooms, a beautiful bathroom, a large living room connected to the kitchen with windows to the terrace. It has a nice Andalusian style terrace of 35 m2 which could be closed and expand the house and legally as it is registered. The pool is elevated from the ground to avoid getting dirty bugs and leaves on the ground. also has an Argentine grill made to measure. Near the house there is a storage room of 6x4m which can be converted into a separate room or studio. The land is of very good soil quality so it is very fertile and has little water consumption. The property is located about 5 min from the beach, stores and about 10 min from Estepona and 15 min from Marbella.

Setting Close To Sea

Views Mountain Panoramic Condition Recently Renovated Recently Refurbished

Features Covered Terrace Storage Room Barbeque Pool Private

Garden YPrivate Climate Control

Parking Private