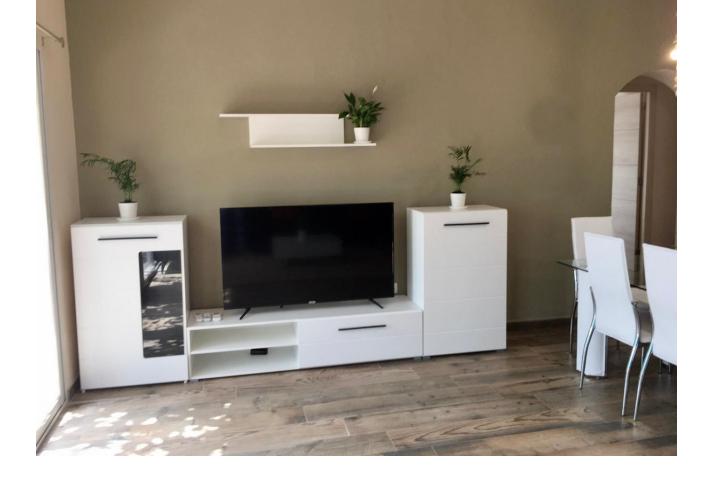

## Sales - Commercial - Estepona 425.000€

Beautiful cottage on the outskirts of Estepona, which consists of a large arable land on which are already planted several types of fruit trees endemic to the area such as lemon trees, avocados [4000kg year], loquats, vines, tangerines and oranges. It is located next to a river which is usually empty but indicates that there is water nearby, so the water is drawn from its own well, although it also has access to community water. The cottage is ideal for a couple or a family with 2 bedrooms, a beautiful bathroom, a large living room connected to the kitchen with windows to the terrace. It has a nice Andalusian style terrace of 35 m2 which could be closed and expand the house and legally as it is registered. The pool is elevated from the ground to avoid getting dirty bugs and leaves on the ground. also has an Argentine grill made to measure. Near the house there is a storage room of 6x4m which can be converted into a separate room or studio. The land is of very good soil quality so it is very fertile and has little water consumption. The property is located about 5 min from the beach, stores and about 10 min from Estepona and 15 min from Marbella.