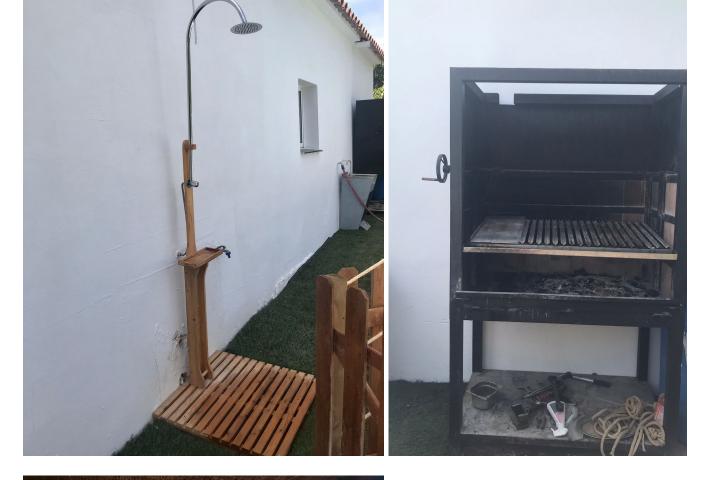

## Sales - Commercial - Estepona 425.000€

Beautiful cottage on the outskirts of Estepona, which consists of a large arable land on which are already planted several types of fruit trees endemic to the area such as lemon trees, avocados [4000kg year], loquats, vines, tangerines and oranges. It is located next to a river which is usually empty but indicates that there is water nearby, so the water is drawn from its own well, although it also has access to community water. The cottage is ideal for a couple or a family with 2 bedrooms, a beautiful bathroom, a large living room connected to the kitchen with windows to the terrace. It has a nice Andalusian style terrace of 35 m2 which could be closed and expand the house and legally as it is registered. The pool is elevated from the ground to avoid getting dirty bugs and leaves on the ground. also has an Argentine grill made to measure. Near the house there is a storage room of 6x4m which can be converted into a separate room or studio. The land is of very good soil quality so it is very fertile and has little water consumption. The property is located about 5 min from the beach, stores and about 10 min from Estepona and 15 min from Marbella.