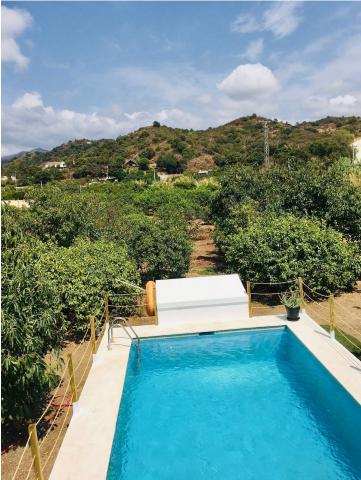

## Sales - Commercial - Estepona 425.000€

Beautiful cottage on the outskirts of Estepona, which consists of a large arable land on which are already planted several types of fruit trees endemic to the area such as lemon trees, avocados [4000kg year], loquats, vines, tangerines and oranges. It is located next to a river which is usually empty but indicates that there is water nearby, so the water is drawn from its own well, although it also has access to community water. The cottage is ideal for a couple or a family with 2 bedrooms, a beautiful bathroom, a large living room connected to the kitchen with windows to the terrace. It has a nice Andalusian style terrace of 35 m2 which could be closed and expand the house and legally as it is registered. The pool is elevated from the ground to avoid getting dirty bugs and leaves on the ground. also has an Argentine grill made to measure. Near the house there is a storage room of 6x4m which can be converted into a separate room or studio. The land is of very good soil quality so it is very fertile and has little water consumption. The property is located about 5 min from the beach, stores and about 10 min from Estepona and 15 min from Marbella.