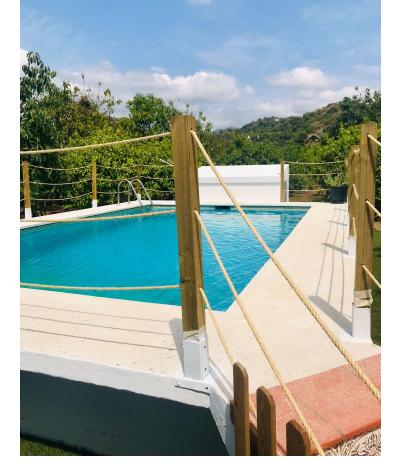

## Sales - Commercial - Estepona 425.000€

Beautiful cottage on the outskirts of Estepona, which consists of a large arable land on which are already planted several types of fruit trees endemic to the area such as lemon trees, avocados [4000kg year], loquats, vines, tangerines and oranges. It is located next to a river which is usually empty but indicates that there is water nearby, so the water is drawn from its own well, although it also has access to community water. The cottage is ideal for a couple or a family with 2 bedrooms, a beautiful bathroom, a large living room connected to the kitchen with windows to the terrace. It has a nice Andalusian style terrace of 35 m2 which could be closed and expand the house and legally as it is registered. The pool is elevated from the ground to avoid getting dirty bugs and leaves on the ground. also has an Argentine grill made to measure. Near the house there is a storage room of 6x4m which can be converted into a separate room or studio. The land is of very good soil quality so it is very fertile and has little water consumption. The property is located about 5 min from the beach, stores and about 10 min from Estepona and 15 min from Marbella.

Setting Close To Sea

Views Mountain Panoramic Condition Recently Renovated Recently Refurbished

Features Covered Terrace Storage Room Barbeque Pool Private

Garden YPrivate Climate Control

Parking Private