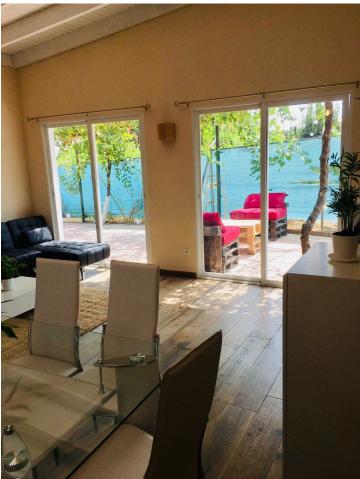

## Sales - Commercial - Estepona 425.000€

Beautiful cottage on the outskirts of Estepona, which consists of a large arable land on which are already planted several types of fruit trees endemic to the area such as lemon trees, avocados [4000kg year], loquats, vines, tangerines and oranges. It is located next to a river which is usually empty but indicates that there is water nearby, so the water is drawn from its own well, although it also has access to community water. The cottage is ideal for a couple or a family with 2 bedrooms, a beautiful bathroom, a large living room connected to the kitchen with windows to the terrace. It has a nice Andalusian style terrace of 35 m2 which could be closed and expand the house and legally as it is registered. The pool is elevated from the ground to avoid getting dirty bugs and leaves on the ground. also has an Argentine grill made to measure. Near the house there is a storage room of 6x4m which can be converted into a separate room or studio. The land is of very good soil quality so it is very fertile and has little water consumption. The property is located about 5 min from the beach, stores and about 10 min from Estepona and 15 min from Marbella.