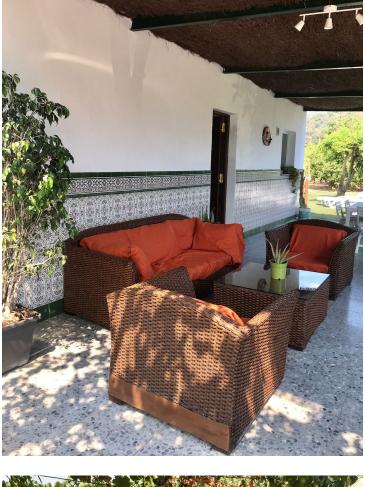

## Sales - Commercial - Estepona 425.000€

Beautiful cottage on the outskirts of Estepona, which consists of a large arable land on which are already planted several types of fruit trees endemic to the area such as lemon trees, avocados [4000kg year], loquats, vines, tangerines and oranges. It is located next to a river which is usually empty but indicates that there is water nearby, so the water is drawn from its own well, although it also has access to community water. The cottage is ideal for a couple or a family with 2 bedrooms, a beautiful bathroom, a large living room connected to the kitchen with windows to the terrace. It has a nice Andalusian style terrace of 35 m2 which could be closed and expand the house and legally as it is registered. The pool is elevated from the ground to avoid getting dirty bugs and leaves on the ground. also has an Argentine grill made to measure. Near the house there is a storage room of 6x4m which can be converted into a separate room or studio. The land is of very good soil quality so it is very fertile and has little water consumption. The property is located about 5 min from the beach, stores and about 10 min from Estepona and 15 min from Marbella.

Setting Close To Sea

Views Mountain Panoramic Condition Recently Renovated Recently Refurbished

Features Covered Terrace Storage Room Barbeque Pool Private

Garden YPrivate Climate Control

Parking Private