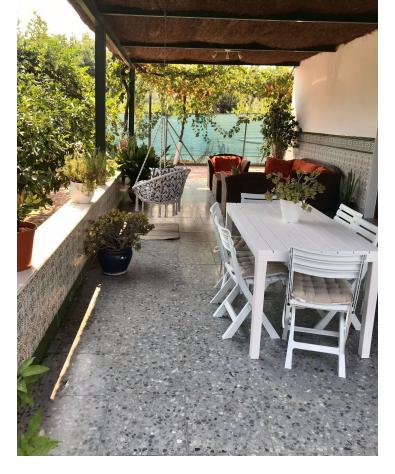

## Sales - Commercial - Estepona 425.000€

Beautiful cottage on the outskirts of Estepona, which consists of a large arable land on which are already planted several types of fruit trees endemic to the area such as lemon trees, avocados [4000kg year], loquats, vines, tangerines and oranges. It is located next to a river which is usually empty but indicates that there is water nearby, so the water is drawn from its own well, although it also has access to community water. The cottage is ideal for a couple or a family with 2 bedrooms, a beautiful bathroom, a large living room connected to the kitchen with windows to the terrace. It has a nice Andalusian style terrace of 35 m2 which could be closed and expand the house and legally as it is registered. The pool is elevated from the ground to avoid getting dirty bugs and leaves on the ground. also has an Argentine grill made to measure. Near the house there is a storage room of 6x4m which can be converted into a separate room or studio. The land is of very good soil quality so it is very fertile and has little water consumption. The property is located about 5 min from the beach, stores and about 10 min from Estepona and 15 min from Marbella.