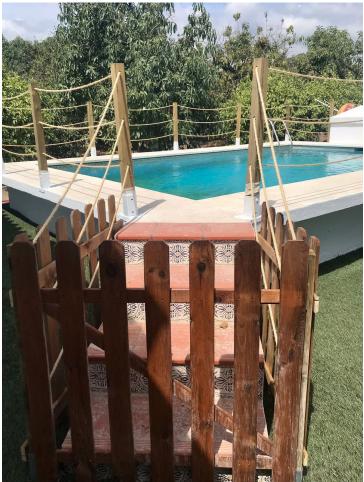

## Sales - Commercial - Estepona 425.000€

Beautiful cottage on the outskirts of Estepona, which consists of a large arable land on which are already planted several types of fruit trees endemic to the area such as lemon trees, avocados [4000kg year], loquats, vines, tangerines and oranges. It is located next to a river which is usually empty but indicates that there is water nearby, so the water is drawn from its own well, although it also has access to community water. The cottage is ideal for a couple or a family with 2 bedrooms, a beautiful bathroom, a large living room connected to the kitchen with windows to the terrace. It has a nice Andalusian style terrace of 35 m2 which could be closed and expand the house and legally as it is registered. The pool is elevated from the ground to avoid getting dirty bugs and leaves on the ground. also has an Argentine grill made to measure. Near the house there is a storage room of 6x4m which can be converted into a separate room or studio. The land is of very good soil quality so it is very fertile and has little water consumption. The property is located about 5 min from the beach, stores and about 10 min from Estepona and 15 min from Marbella.