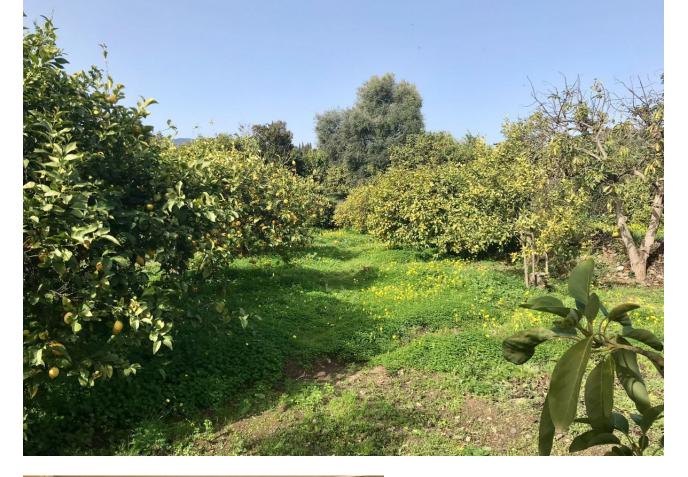

## Sales - Commercial - Estepona 425.000€

Beautiful cottage on the outskirts of Estepona, which consists of a large arable land on which are already planted several types of fruit trees endemic to the area such as lemon trees, avocados [4000kg year], loquats, vines, tangerines and oranges. It is located next to a river which is usually empty but indicates that there is water nearby, so the water is drawn from its own well, although it also has access to community water. The cottage is ideal for a couple or a family with 2 bedrooms, a beautiful bathroom, a large living room connected to the kitchen with windows to the terrace. It has a nice Andalusian style terrace of 35 m2 which could be closed and expand the house and legally as it is registered. The pool is elevated from the ground to avoid getting dirty bugs and leaves on the ground. also has an Argentine grill made to measure. Near the house there is a storage room of 6x4m which can be converted into a separate room or studio. The land is of very good soil quality so it is very fertile and has little water consumption. The property is located about 5 min from the beach, stores and about 10 min from Estepona and 15 min from Marbella.