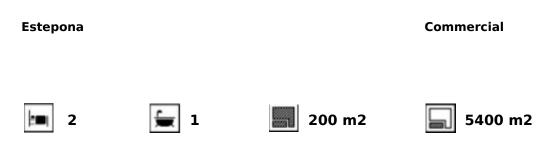

## Sales - Commercial - Estepona 425.000€

Beautiful cottage on the outskirts of Estepona, which consists of a large arable land on which are already planted several types of fruit trees endemic to the area such as lemon trees, avocados [4000kg year], loquats, vines, tangerines and oranges. It is located next to a river which is usually empty but indicates that there is water nearby, so the water is drawn from its own well, although it also has access to community water. The cottage is ideal for a couple or a family with 2 bedrooms, a beautiful bathroom, a large living room connected to the kitchen with windows to the terrace. It has a nice Andalusian style terrace of 35 m2 which could be closed and expand the house and legally as it is registered. The pool is elevated from the ground to avoid getting dirty bugs and leaves on the ground. also has an Argentine grill made to measure. Near the house there is a storage room of 6x4m which can be converted into a separate room or studio. The land is of very good soil quality so it is very fertile and has little water consumption. The property is located about 5 min from the beach, stores and about 10 min from Estepona and 15 min from Marbella.

Setting Close To Sea

Views Mountain Panoramic Condition Recently Renovated Recently Refurbished

Features Covered Terrace Storage Room Barbeque Pool Private

Garden YPrivate Climate Control

Parking Private