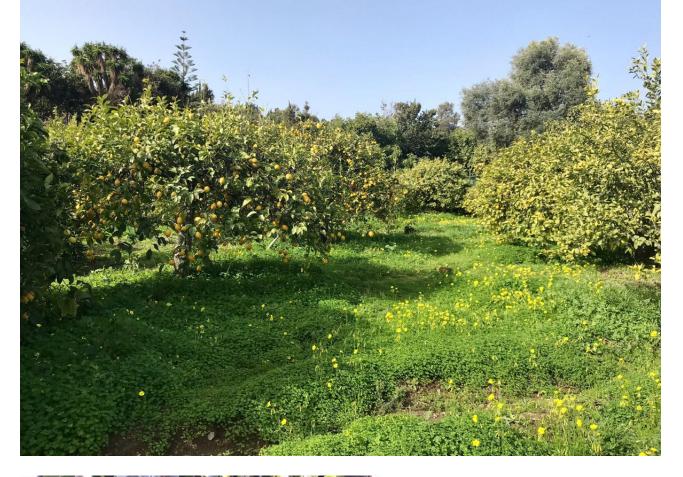

## Sales - Commercial - Estepona 425.000€

Beautiful cottage on the outskirts of Estepona, which consists of a large arable land on which are already planted several types of fruit trees endemic to the area such as lemon trees, avocados [4000kg year], loquats, vines, tangerines and oranges. It is located next to a river which is usually empty but indicates that there is water nearby, so the water is drawn from its own well, although it also has access to community water. The cottage is ideal for a couple or a family with 2 bedrooms, a beautiful bathroom, a large living room connected to the kitchen with windows to the terrace. It has a nice Andalusian style terrace of 35 m2 which could be closed and expand the house and legally as it is registered. The pool is elevated from the ground to avoid getting dirty bugs and leaves on the ground. also has an Argentine grill made to measure. Near the house there is a storage room of 6x4m which can be converted into a separate room or studio. The land is of very good soil quality so it is very fertile and has little water consumption. The property is located about 5 min from the beach, stores and about 10 min from Estepona and 15 min from Marbella.