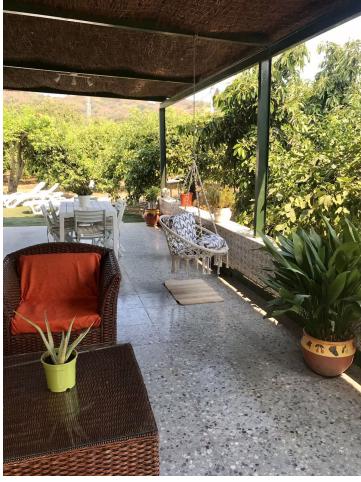

## Sales - Commercial - Estepona 425.000€

Beautiful cottage on the outskirts of Estepona, which consists of a large arable land on which are already planted several types of fruit trees endemic to the area such as lemon trees, avocados [4000kg year], loquats, vines, tangerines and oranges. It is located next to a river which is usually empty but indicates that there is water nearby, so the water is drawn from its own well, although it also has access to community water. The cottage is ideal for a couple or a family with 2 bedrooms, a beautiful bathroom, a large living room connected to the kitchen with windows to the terrace. It has a nice Andalusian style terrace of 35 m2 which could be closed and expand the house and legally as it is registered. The pool is elevated from the ground to avoid getting dirty bugs and leaves on the ground. also has an Argentine grill made to measure. Near the house there is a storage room of 6x4m which can be converted into a separate room or studio. The land is of very good soil quality so it is very fertile and has little water consumption. The property is located about 5 min from the beach, stores and about 10 min from Estepona and 15 min from Marbella.