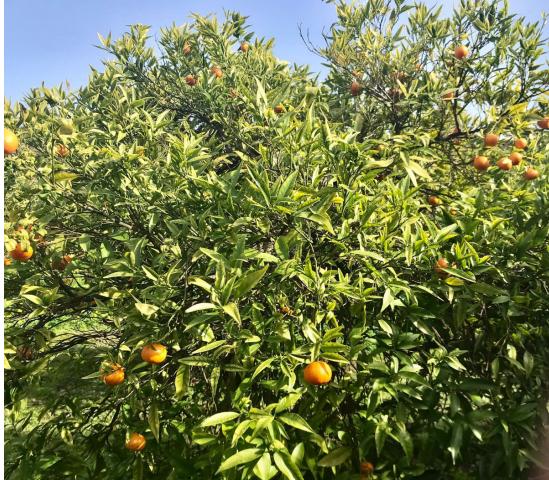

## Sales - Commercial - Estepona 425.000€

Beautiful cottage on the outskirts of Estepona, which consists of a large arable land on which are already planted several types of fruit trees endemic to the area such as lemon trees, avocados [4000kg year], loquats, vines, tangerines and oranges. It is located next to a river which is usually empty but indicates that there is water nearby, so the water is drawn from its own well, although it also has access to community water. The cottage is ideal for a couple or a family with 2 bedrooms, a beautiful bathroom, a large living room connected to the kitchen with windows to the terrace. It has a nice Andalusian style terrace of 35 m2 which could be closed and expand the house and legally as it is registered. The pool is elevated from the ground to avoid getting dirty bugs and leaves on the ground. also has an Argentine grill made to measure. Near the house there is a storage room of 6x4m which can be converted into a separate room or studio. The land is of very good soil quality so it is very fertile and has little water consumption. The property is located about 5 min from the beach, stores and about 10 min from Estepona and 15 min from Marbella.