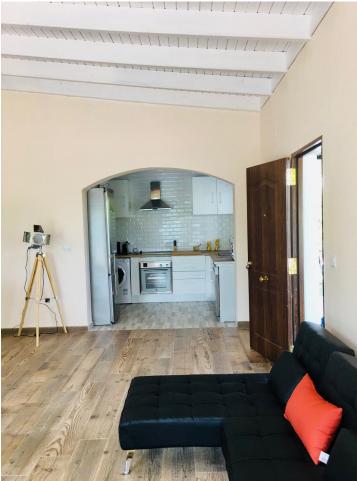

## Sales - Commercial - Estepona 425.000€

Beautiful cottage on the outskirts of Estepona, which consists of a large arable land on which are already planted several types of fruit trees endemic to the area such as lemon trees, avocados [4000kg year], loquats, vines, tangerines and oranges. It is located next to a river which is usually empty but indicates that there is water nearby, so the water is drawn from its own well, although it also has access to community water. The cottage is ideal for a couple or a family with 2 bedrooms, a beautiful bathroom, a large living room connected to the kitchen with windows to the terrace. It has a nice Andalusian style terrace of 35 m2 which could be closed and expand the house and legally as it is registered. The pool is elevated from the ground to avoid getting dirty bugs and leaves on the ground. also has an Argentine grill made to measure. Near the house there is a storage room of 6x4m which can be converted into a separate room or studio. The land is of very good soil quality so it is very fertile and has little water consumption. The property is located about 5 min from the beach, stores and about 10 min from Estepona and 15 min from Marbella.