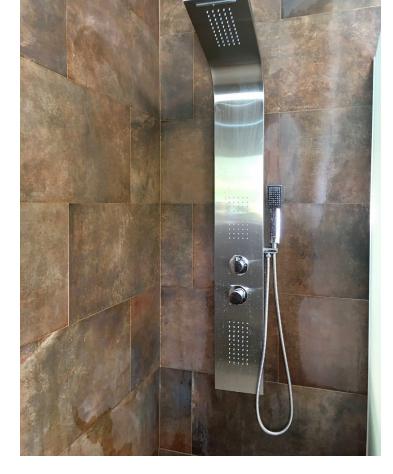

## Sales - Commercial - Estepona 425.000€

Beautiful cottage on the outskirts of Estepona, which consists of a large arable land on which are already planted several types of fruit trees endemic to the area such as lemon trees, avocados [4000kg year], loquats, vines, tangerines and oranges. It is located next to a river which is usually empty but indicates that there is water nearby, so the water is drawn from its own well, although it also has access to community water. The cottage is ideal for a couple or a family with 2 bedrooms, a beautiful bathroom, a large living room connected to the kitchen with windows to the terrace. It has a nice Andalusian style terrace of 35 m2 which could be closed and expand the house and legally as it is registered. The pool is elevated from the ground to avoid getting dirty bugs and leaves on the ground. also has an Argentine grill made to measure. Near the house there is a storage room of 6x4m which can be converted into a separate room or studio. The land is of very good soil quality so it is very fertile and has little water consumption. The property is located about 5 min from the beach, stores and about 10 min from Estepona and 15 min from Marbella.