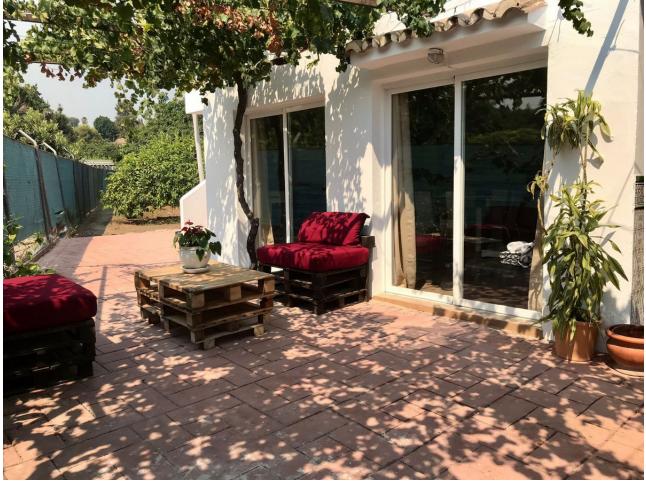

## Sales - Commercial - Estepona 425.000€

Beautiful cottage on the outskirts of Estepona, which consists of a large arable land on which are already planted several types of fruit trees endemic to the area such as lemon trees, avocados [4000kg year], loquats, vines, tangerines and oranges. It is located next to a river which is usually empty but indicates that there is water nearby, so the water is drawn from its own well, although it also has access to community water. The cottage is ideal for a couple or a family with 2 bedrooms, a beautiful bathroom, a large living room connected to the kitchen with windows to the terrace. It has a nice Andalusian style terrace of 35 m2 which could be closed and expand the house and legally as it is registered. The pool is elevated from the ground to avoid getting dirty bugs and leaves on the ground. also has an Argentine grill made to measure. Near the house there is a storage room of 6x4m which can be converted into a separate room or studio. The land is of very good soil quality so it is very fertile and has little water consumption. The property is located about 5 min from the beach, stores and about 10 min from Estepona and 15 min from Marbella.