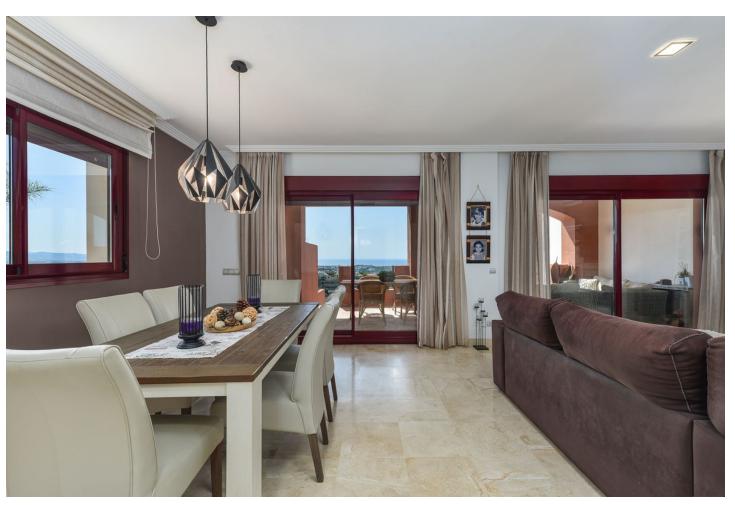

## Sales - House - Benahavís 795.000€

Benahavís House

4

4

478 m2

123 m2

Stunning Modern Townhouse in Benahavis with Panoramic Views This beautifully decorated modern townhouse is situated in a secure urbanization near the golf club in Benahavis. With three communal swimming pools, a large garden, and breathtaking sea and mountain views, this townhouse offers a luxurious living experience. Spread across four floors, the main floor features a bright living/dining area with a fireplace, a fully fitted kitchen, and a guest toilet. Enjoy the views from the terrace and lower terrace with a jacuzzi and private garden. Upstairs, you'll find the master bedroom with an ensuite bathroom, along with two guest bedrooms sharing a bathroom. The top floor boasts a large private roof terrace with stunning coastal views. Downstairs, a spacious room has been converted into a private apartment with its own kitchen and bathroom The beach is less than a 10-minute drive away, while Marbella and Malaga International Airport can be reached within 15 and 45 minutes, respectively. Experience the perfect blend of modern living and natural beauty in this exceptional townhouse.