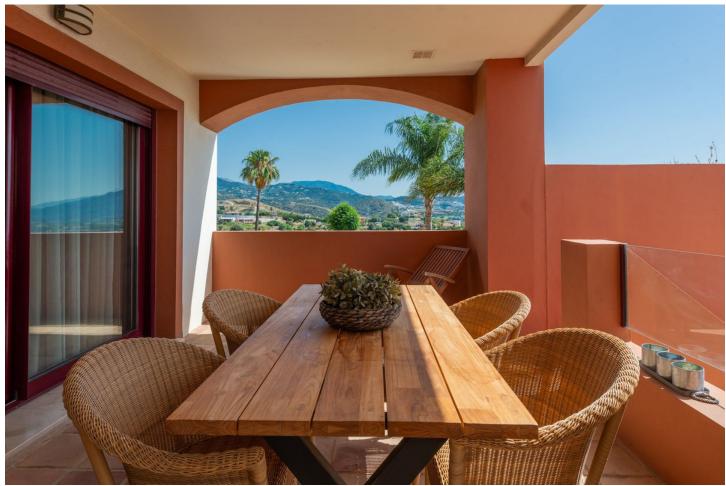

## Sales - House - Benahavís 795.000€

Benahavís House

4

4

478 m2

123 m2

Stunning Modern Townhouse in Benahavis with Panoramic Views This beautifully decorated modern townhouse is situated in a secure urbanization near the golf club in Benahavis. With three communal swimming pools, a large garden, and breathtaking sea and mountain views, this townhouse offers a luxurious living experience. Spread across four floors, the main floor features a bright living/dining area with a fireplace, a fully fitted kitchen, and a guest toilet. Enjoy the views from the terrace and lower terrace with a jacuzzi and private garden. Upstairs, you'll find the master bedroom with an ensuite bathroom, along with two guest bedrooms sharing a bathroom. The top floor boasts a large private roof terrace with stunning coastal views. Downstairs, a spacious room has been converted into a private apartment with its own kitchen and bathroom The beach is less than a 10-minute drive away, while Marbella and Malaga International Airport can be reached within 15 and 45 minutes, respectively. Experience the perfect blend of modern living and natural beauty in this exceptional townhouse.