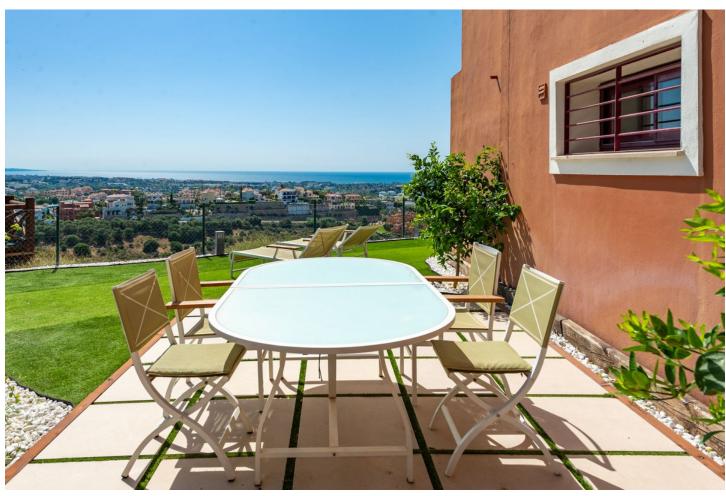

## Sales - House - Benahavís 795.000€

Benahavís House

4

4

478 m2

123 m2

Stunning Modern Townhouse in Benahavis with Panoramic Views This beautifully decorated modern townhouse is situated in a secure urbanization near the golf club in Benahavis. With three communal swimming pools, a large garden, and breathtaking sea and mountain views, this townhouse offers a luxurious living experience. Spread across four floors, the main floor features a bright living/dining area with a fireplace, a fully fitted kitchen, and a guest toilet. Enjoy the views from the terrace and lower terrace with a jacuzzi and private garden. Upstairs, you'll find the master bedroom with an ensuite bathroom, along with two guest bedrooms sharing a bathroom. The top floor boasts a large private roof terrace with stunning coastal views. Downstairs, a spacious room has been converted into a private apartment with its own kitchen and bathroom The beach is less than a 10-minute drive away, while Marbella and Malaga International Airport can be reached within 15 and 45 minutes, respectively. Experience the perfect blend of modern living and natural beauty in this exceptional townhouse.