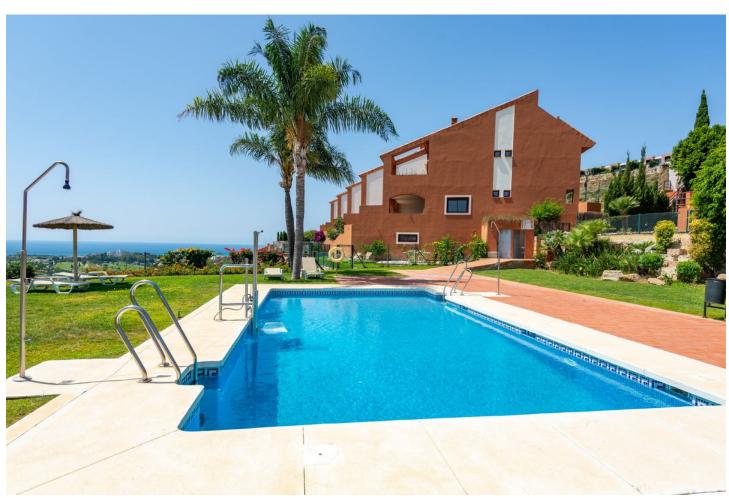

## Sales - House - Benahavís 795.000€

Benahavís House

4

4

478 m2

123 m2

Stunning Modern Townhouse in Benahavis with Panoramic Views This beautifully decorated modern townhouse is situated in a secure urbanization near the golf club in Benahavis. With three communal swimming pools, a large garden, and breathtaking sea and mountain views, this townhouse offers a luxurious living experience. Spread across four floors, the main floor features a bright living/dining area with a fireplace, a fully fitted kitchen, and a guest toilet. Enjoy the views from the terrace and lower terrace with a jacuzzi and private garden. Upstairs, you'll find the master bedroom with an ensuite bathroom, along with two guest bedrooms sharing a bathroom. The top floor boasts a large private roof terrace with stunning coastal views. Downstairs, a spacious room has been converted into a private apartment with its own kitchen and bathroom The beach is less than a 10-minute drive away, while Marbella and Malaga International Airport can be reached within 15 and 45 minutes, respectively. Experience the perfect blend of modern living and natural beauty in this exceptional townhouse.