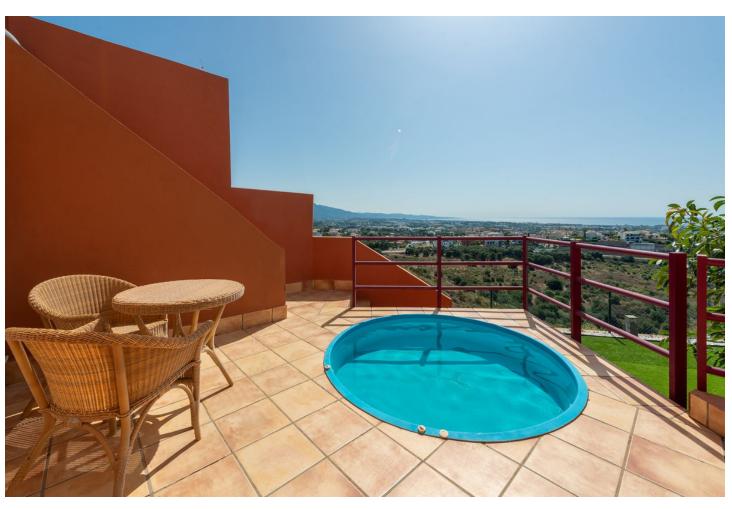

## Sales - House - Benahavís 795.000€

Benahavís House

4

4

478 m2

123 m2

Stunning Modern Townhouse in Benahavis with Panoramic Views This beautifully decorated modern townhouse is situated in a secure urbanization near the golf club in Benahavis. With three communal swimming pools, a large garden, and breathtaking sea and mountain views, this townhouse offers a luxurious living experience. Spread across four floors, the main floor features a bright living/dining area with a fireplace, a fully fitted kitchen, and a guest toilet. Enjoy the views from the terrace and lower terrace with a jacuzzi and private garden. Upstairs, you'll find the master bedroom with an ensuite bathroom, along with two guest bedrooms sharing a bathroom. The top floor boasts a large private roof terrace with stunning coastal views. Downstairs, a spacious room has been converted into a private apartment with its own kitchen and bathroom The beach is less than a 10-minute drive away, while Marbella and Malaga International Airport can be reached within 15 and 45 minutes, respectively. Experience the perfect blend of modern living and natural beauty in this exceptional townhouse.