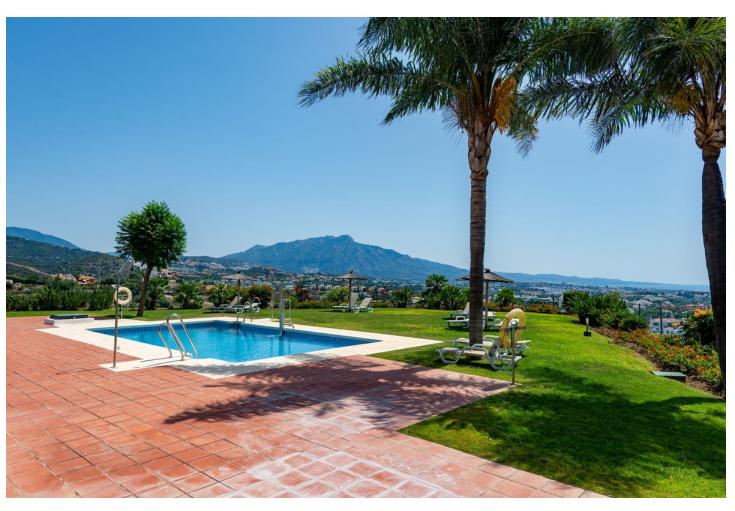

## Sales - House - Benahavís 795.000€

Benahavís House

4

4

478 m2

123 m2

Stunning Modern Townhouse in Benahavis with Panoramic Views This beautifully decorated modern townhouse is situated in a secure urbanization near the golf club in Benahavis. With three communal swimming pools, a large garden, and breathtaking sea and mountain views, this townhouse offers a luxurious living experience. Spread across four floors, the main floor features a bright living/dining area with a fireplace, a fully fitted kitchen, and a guest toilet. Enjoy the views from the terrace and lower terrace with a jacuzzi and private garden. Upstairs, you'll find the master bedroom with an ensuite bathroom, along with two guest bedrooms sharing a bathroom. The top floor boasts a large private roof terrace with stunning coastal views. Downstairs, a spacious room has been converted into a private apartment with its own kitchen and bathroom The beach is less than a 10-minute drive away, while Marbella and Malaga International Airport can be reached within 15 and 45 minutes, respectively. Experience the perfect blend of modern living and natural beauty in this exceptional townhouse.