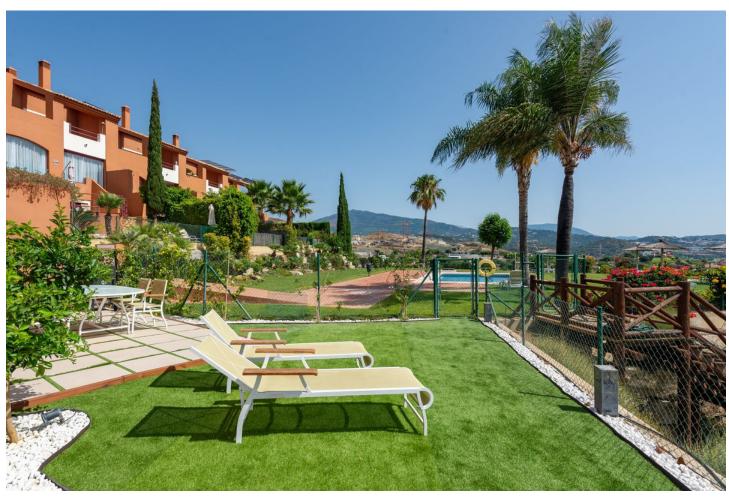

## Sales - House - Benahavís 795.000€

Benahavís House

4

4

478 m2

123 m2

Stunning Modern Townhouse in Benahavis with Panoramic Views This beautifully decorated modern townhouse is situated in a secure urbanization near the golf club in Benahavis. With three communal swimming pools, a large garden, and breathtaking sea and mountain views, this townhouse offers a luxurious living experience. Spread across four floors, the main floor features a bright living/dining area with a fireplace, a fully fitted kitchen, and a guest toilet. Enjoy the views from the terrace and lower terrace with a jacuzzi and private garden. Upstairs, you'll find the master bedroom with an ensuite bathroom, along with two guest bedrooms sharing a bathroom. The top floor boasts a large private roof terrace with stunning coastal views. Downstairs, a spacious room has been converted into a private apartment with its own kitchen and bathroom The beach is less than a 10-minute drive away, while Marbella and Malaga International Airport can be reached within 15 and 45 minutes, respectively. Experience the perfect blend of modern living and natural beauty in this exceptional townhouse.