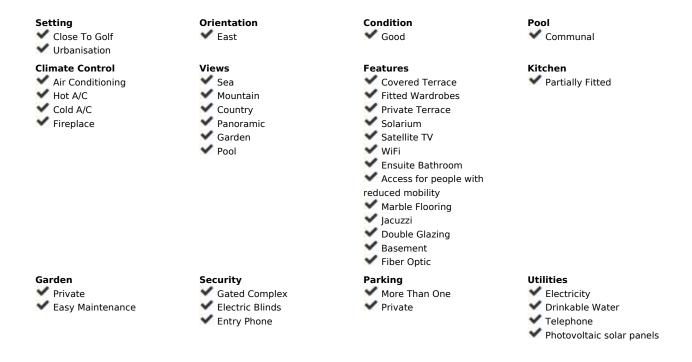

## Sales - House - Benahavís 795.000€

Benahavís House

4

4

478 m2

123 m2

Stunning Modern Townhouse in Benahavis with Panoramic Views This beautifully decorated modern townhouse is situated in a secure urbanization near the golf club in Benahavis. With three communal swimming pools, a large garden, and breathtaking sea and mountain views, this townhouse offers a luxurious living experience. Spread across four floors, the main floor features a bright living/dining area with a fireplace, a fully fitted kitchen, and a guest toilet. Enjoy the views from the terrace and lower terrace with a jacuzzi and private garden. Upstairs, you'll find the master bedroom with an ensuite bathroom, along with two guest bedrooms sharing a bathroom. The top floor boasts a large private roof terrace with stunning coastal views. Downstairs, a spacious room has been converted into a private apartment with its own kitchen and bathroom The beach is less than a 10-minute drive away, while Marbella and Malaga International Airport can be reached within 15 and 45 minutes, respectively. Experience the perfect blend of modern living and natural beauty in this exceptional townhouse.