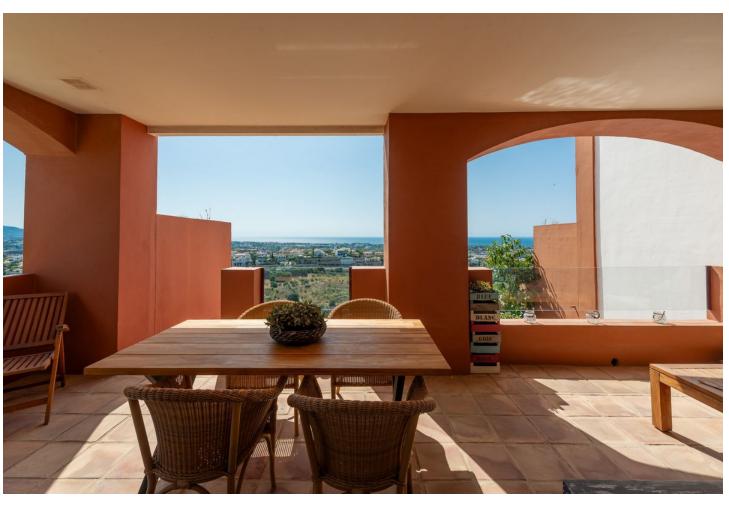

## Sales - House - Benahavís 795.000€

Benahavís House

4

4

478 m2

123 m2

Stunning Modern Townhouse in Benahavis with Panoramic Views This beautifully decorated modern townhouse is situated in a secure urbanization near the golf club in Benahavis. With three communal swimming pools, a large garden, and breathtaking sea and mountain views, this townhouse offers a luxurious living experience. Spread across four floors, the main floor features a bright living/dining area with a fireplace, a fully fitted kitchen, and a guest toilet. Enjoy the views from the terrace and lower terrace with a jacuzzi and private garden. Upstairs, you'll find the master bedroom with an ensuite bathroom, along with two guest bedrooms sharing a bathroom. The top floor boasts a large private roof terrace with stunning coastal views. Downstairs, a spacious room has been converted into a private apartment with its own kitchen and bathroom The beach is less than a 10-minute drive away, while Marbella and Malaga International Airport can be reached within 15 and 45 minutes, respectively. Experience the perfect blend of modern living and natural beauty in this exceptional townhouse.