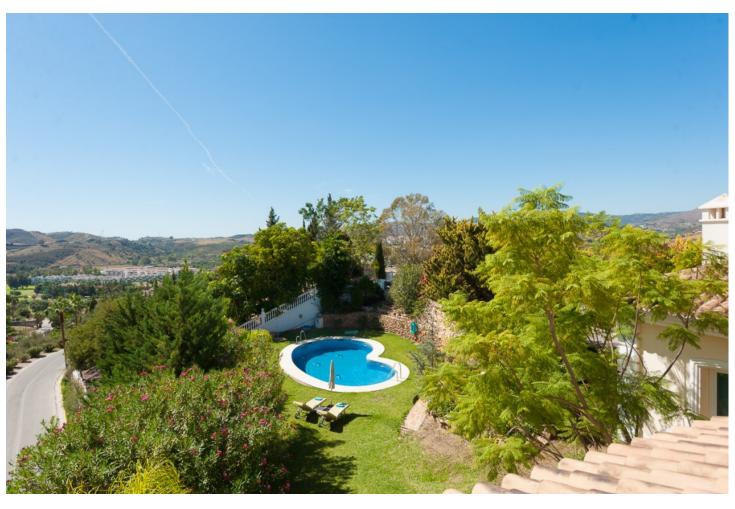

## Sales - House - Mijas Golf 1.595.000€

Mijas Golf House

IBI: 2,089 EUR / year Rubbish: 200 EUR / year

5

5

530 m<sup>2</sup>

1580 m2

Fantastic 5 bedroom villa available in Mijas Golf! This gorgeous property blends traditional Andalusian style with the comfort of modern living, making it perfect to immerse yourself in the wonders of the Coast. On the main floor you will find a large fully equipped kitchen, with a wonderful island work space. There is also a beautiful lounge, with a fireplace, and dining area which leads straight onto a terrace that overlooks Mijas Golf and boasts some incredible views. This space, both the lounge/dining and the terrace are perfect for hosting guests and entertaining friends. On this floor you will also find two of the five bedrooms. One is ensuite, the other isn''t, and is currently being used as an office space. However, there is a bathroom on this floor as well. Once upstairs you will find the remaining three bedrooms. They are all ensuite and all have access to terraces. All of the bedrooms are large, boasting fitted wardrobes and plenty of space to make your own. The grounds enjoy a large private swimming pool, as well as a very well-maintained and spacious garden, allowing for plenty of outside area to utilize and enjoy. There is a private driveway to the property and parking space for multiple cars. Ultimately this property is perfect as a family home or even as an investment opportunity. Its location is prime, finding itself surrounded by multiple championship golf courses, yet still accessible and close to amenities. It is only a 15 minute drive to the beach and has shops, restaurants and bars all in very close proximity.