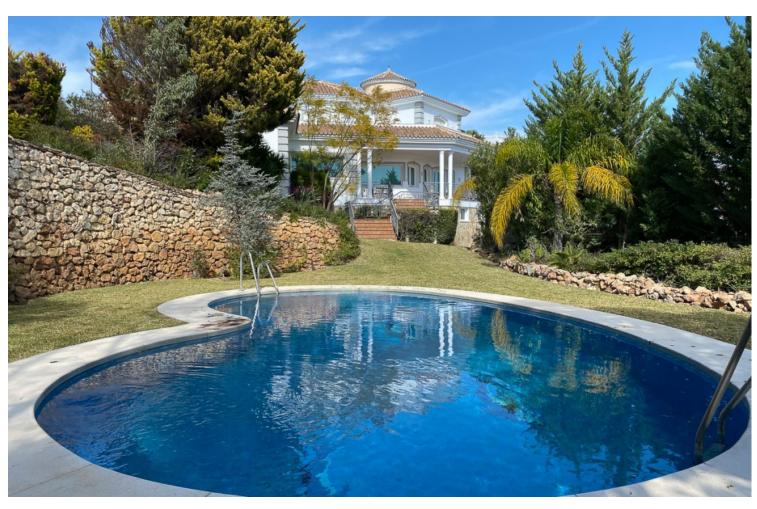

## Sales - House - Mijas Golf 1.595.000€

Mijas Golf House

IBI: 2,089 EUR / year Rubbish: 200 EUR / year

5

5

530 m<sup>2</sup>

1580 m2

Fantastic 5 bedroom villa available in Mijas Golf! This gorgeous property blends traditional Andalusian style with the comfort of modern living, making it perfect to immerse yourself in the wonders of the Coast. On the main floor you will find a large fully equipped kitchen, with a wonderful island work space. There is also a beautiful lounge, with a fireplace, and dining area which leads straight onto a terrace that overlooks Mijas Golf and boasts some incredible views. This space, both the lounge/dining and the terrace are perfect for hosting guests and entertaining friends. On this floor you will also find two of the five bedrooms. One is ensuite, the other isn''t, and is currently being used as an office space. However, there is a bathroom on this floor as well. Once upstairs you will find the remaining three bedrooms. They are all ensuite and all have access to terraces. All of the bedrooms are large, boasting fitted wardrobes and plenty of space to make your own. The grounds enjoy a large private swimming pool, as well as a very well-maintained and spacious garden, allowing for plenty of outside area to utilize and enjoy. There is a private driveway to the property and parking space for multiple cars. Ultimately this property is perfect as a family home or even as an investment opportunity. Its location is prime, finding itself surrounded by multiple championship golf courses, yet still accessible and close to amenities. It is only a 15 minute drive to the beach and has shops, restaurants and bars all in very close proximity.