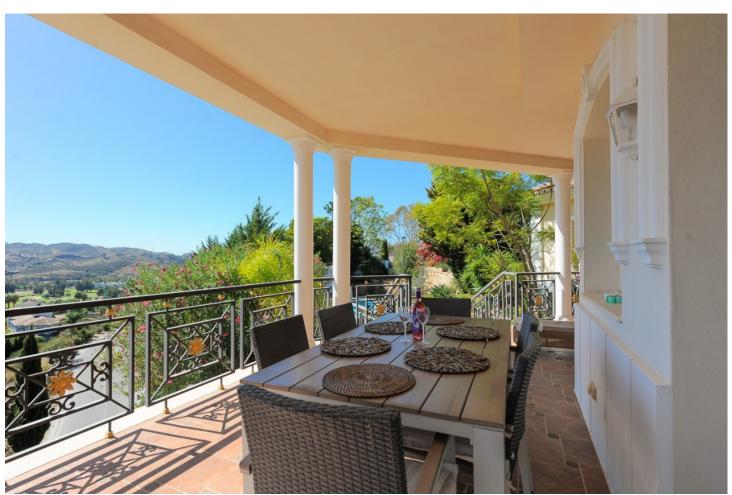

## Sales - House - Mijas Golf 1.595.000€

Mijas Golf House

IBI: 2,089 EUR / year Rubbish: 200 EUR / year

5

5

530 m<sup>2</sup>

1580 m2

Fantastic 5 bedroom villa available in Mijas Golf! This gorgeous property blends traditional Andalusian style with the comfort of modern living, making it perfect to immerse yourself in the wonders of the Coast. On the main floor you will find a large fully equipped kitchen, with a wonderful island work space. There is also a beautiful lounge, with a fireplace, and dining area which leads straight onto a terrace that overlooks Mijas Golf and boasts some incredible views. This space, both the lounge/dining and the terrace are perfect for hosting guests and entertaining friends. On this floor you will also find two of the five bedrooms. One is ensuite, the other isn''t, and is currently being used as an office space. However, there is a bathroom on this floor as well. Once upstairs you will find the remaining three bedrooms. They are all ensuite and all have access to terraces. All of the bedrooms are large, boasting fitted wardrobes and plenty of space to make your own. The grounds enjoy a large private swimming pool, as well as a very well-maintained and spacious garden, allowing for plenty of outside area to utilize and enjoy. There is a private driveway to the property and parking space for multiple cars. Ultimately this property is perfect as a family home or even as an investment opportunity. Its location is prime, finding itself surrounded by multiple championship golf courses, yet still accessible and close to amenities. It is only a 15 minute drive to the beach and has shops, restaurants and bars all in very close proximity.