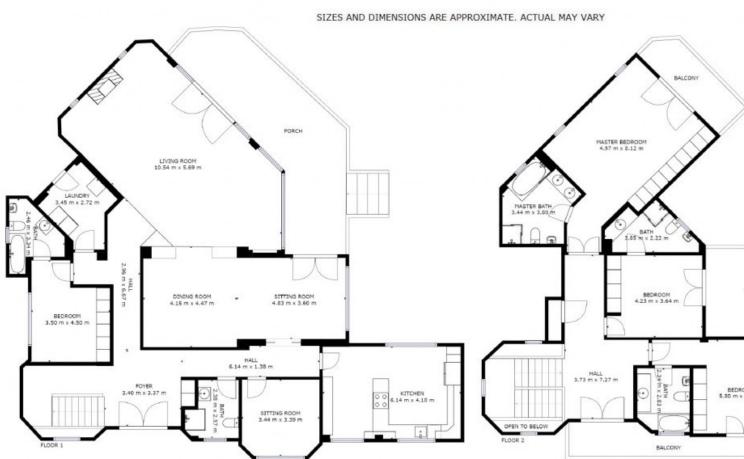

## Sales - House - Mijas Golf 1.595.000€

Mijas Golf House

IBI: 2,089 EUR / year Rubbish: 200 EUR / year

5

5

530 m<sup>2</sup>

1580 m2

Fantastic 5 bedroom villa available in Mijas Golf! This gorgeous property blends traditional Andalusian style with the comfort of modern living, making it perfect to immerse yourself in the wonders of the Coast. On the main floor you will find a large fully equipped kitchen, with a wonderful island work space. There is also a beautiful lounge, with a fireplace, and dining area which leads straight onto a terrace that overlooks Mijas Golf and boasts some incredible views. This space, both the lounge/dining and the terrace are perfect for hosting guests and entertaining friends. On this floor you will also find two of the five bedrooms. One is ensuite, the other isn''t, and is currently being used as an office space. However, there is a bathroom on this floor as well. Once upstairs you will find the remaining three bedrooms. They are all ensuite and all have access to terraces. All of the bedrooms are large, boasting fitted wardrobes and plenty of space to make your own. The grounds enjoy a large private swimming pool, as well as a very well-maintained and spacious garden, allowing for plenty of outside area to utilize and enjoy. There is a private driveway to the property and parking space for multiple cars. Ultimately this property is perfect as a family home or even as an investment opportunity. Its location is prime, finding itself surrounded by multiple championship golf courses, yet still accessible and close to amenities. It is only a 15 minute drive to the beach and has shops, restaurants and bars all in very close proximity.