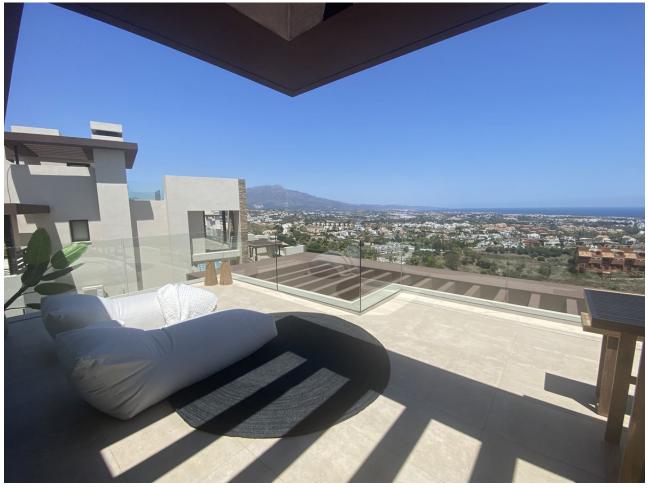

## Sales - House - Benahavís 2.600.000€

Brand new! A dream of an ultra modern and sustainable villa with panoramic views in the fastest growing area of La Alqueria with several new accesses, sharing in its community of 13 villas, more than 5.000 m2 of Mediterranean gardens. With its private infinity swimming pools suspended in the air, outdoor jacuzzi for 6 people, spacious lounges, al fresco terraces, en-suite bedrooms with walnut wardrobes and bathrooms of the latest design, this is the boutique villa for lovers of tranquillity and the visual beauty that the complex offers with its day and night lights and its open views of the sea. At the same time it is only 10 minutes away from Puerto Banus and its enormous movement and only 5 minutes away from supermarkets and services. The ideal house for everyone, unique with home automation system in its 5 bedrooms and more than 240 m2 surrounded by gardens with private orchards and much more to discover to enjoy in its chill out al fresco days and nights of long summers and sunny mornings in winter. South facing and ventilated, it also offers underfloor heating, high quality finishes and top of the range appliances, to make the most demanding feel the greatest possible comfort in their moments of relaxation and enjoyment.