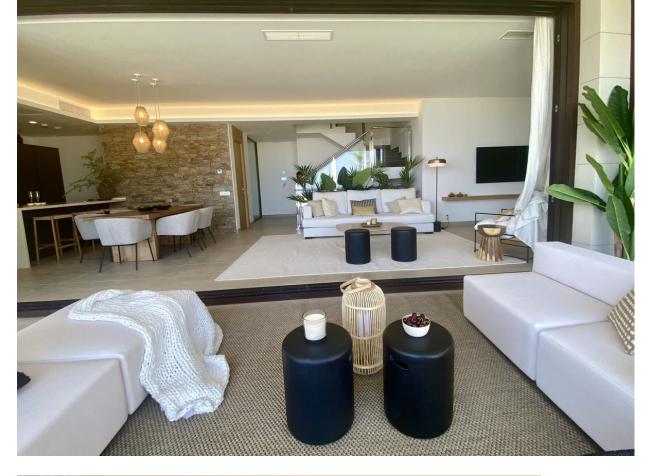

## Sales - House - Benahavís 2.600.000€

Brand new! A dream of an ultra modern and sustainable villa with panoramic views in the fastest growing area of La Alqueria with several new accesses, sharing in its community of 13 villas, more than 5.000 m2 of Mediterranean gardens. With its private infinity swimming pools suspended in the air, outdoor jacuzzi for 6 people, spacious lounges, al fresco terraces, en-suite bedrooms with walnut wardrobes and bathrooms of the latest design, this is the boutique villa for lovers of tranquillity and the visual beauty that the complex offers with its day and night lights and its open views of the sea. At the same time it is only 10 minutes away from Puerto Banus and its enormous movement and only 5 minutes away from supermarkets and services. The ideal house for everyone, unique with home automation system in its 5 bedrooms and more than 240 m2 surrounded by gardens with private orchards and much more to discover to enjoy in its chill out al fresco days and nights of long summers and sunny mornings in winter. South facing and ventilated, it also offers underfloor heating, high quality finishes and top of the range appliances, to make the most demanding feel the greatest possible comfort in their moments of relaxation and enjoyment.