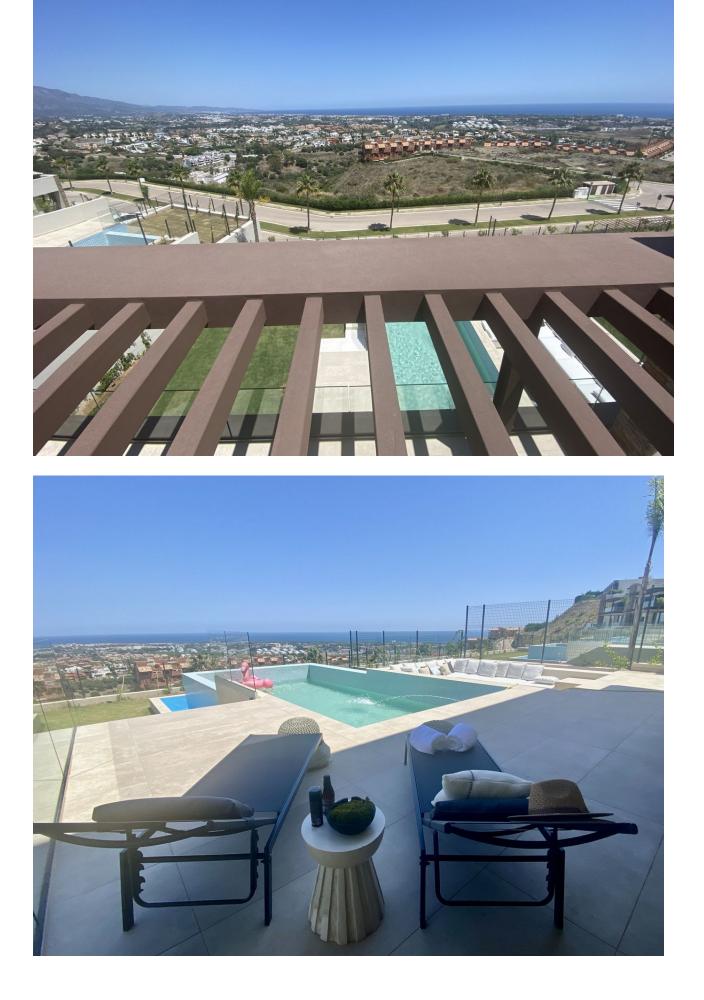

## Sales - House - Benahavís 2.600.000€

Brand new! A dream of an ultra modern and sustainable villa with panoramic views in the fastest growing area of La Alqueria with several new accesses, sharing in its community of 13 villas, more than 5.000 m2 of Mediterranean gardens. With its private infinity swimming pools suspended in the air, outdoor jacuzzi for 6 people, spacious lounges, al fresco terraces, en-suite bedrooms with walnut wardrobes and bathrooms of the latest design, this is the boutique villa for lovers of tranquillity and the visual beauty that the complex offers with its day and night lights and its open views of the sea. At the same time it is only 10 minutes away from Puerto Banus and its enormous movement and only 5 minutes away from supermarkets and services. The ideal house for everyone, unique with home automation system in its 5 bedrooms and more than 240 m2 surrounded by gardens with private orchards and much more to discover to enjoy in its chill out al fresco days and nights of long summers and sunny mornings in winter. South facing and ventilated, it also offers underfloor heating, high quality finishes and top of the range appliances, to make the most demanding feel the greatest possible comfort in their moments of relaxation and enjoyment.