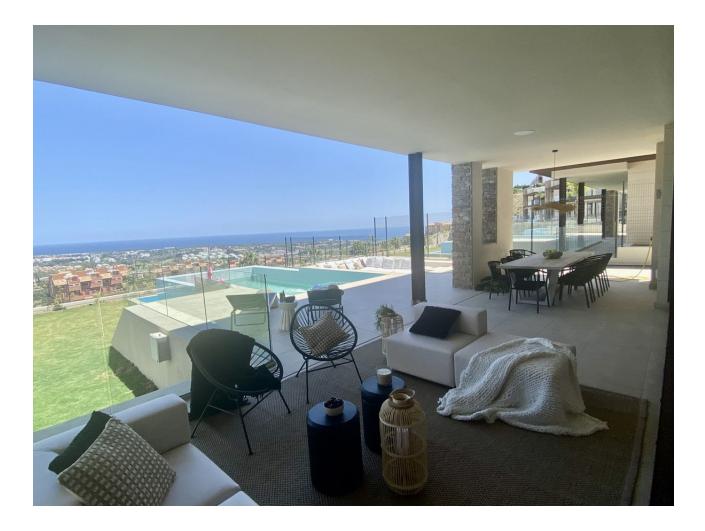

## Sales - House - Benahavís 2.600.000€

Brand new! A dream of an ultra modern and sustainable villa with panoramic views in the fastest growing area of La Alqueria with several new accesses, sharing in its community of 13 villas, more than 5.000 m2 of Mediterranean gardens. With its private infinity swimming pools suspended in the air, outdoor jacuzzi for 6 people, spacious lounges, al fresco terraces, en-suite bedrooms with walnut wardrobes and bathrooms of the latest design, this is the boutique villa for lovers of tranquillity and the visual beauty that the complex offers with its day and night lights and its open views of the sea. At the same time it is only 10 minutes away from Puerto Banus and its enormous movement and only 5 minutes away from supermarkets and services. The ideal house for everyone, unique with home automation system in its 5 bedrooms and more than 240 m2 surrounded by gardens with private orchards and much more to discover to enjoy in its chill out al fresco days and nights of long summers and sunny mornings in winter. South facing and ventilated, it also offers underfloor heating, high quality finishes and top of the range appliances, to make the most demanding feel the greatest possible comfort in their moments of relaxation and enjoyment.