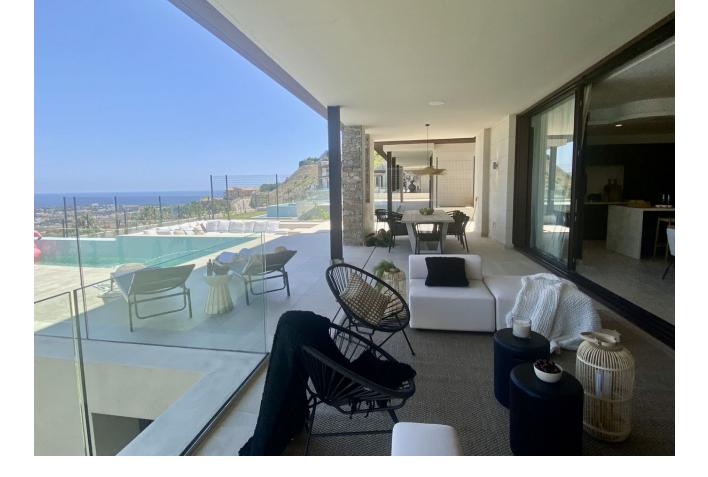

## Sales - House - Benahavís 2.600.000€

Brand new! A dream of an ultra modern and sustainable villa with panoramic views in the fastest growing area of La Alqueria with several new accesses, sharing in its community of 13 villas, more than 5.000 m2 of Mediterranean gardens. With its private infinity swimming pools suspended in the air, outdoor jacuzzi for 6 people, spacious lounges, al fresco terraces, en-suite bedrooms with walnut wardrobes and bathrooms of the latest design, this is the boutique villa for lovers of tranquillity and the visual beauty that the complex offers with its day and night lights and its open views of the sea. At the same time it is only 10 minutes away from Puerto Banus and its enormous movement and only 5 minutes away from supermarkets and services. The ideal house for everyone, unique with home automation system in its 5 bedrooms and more than 240 m2 surrounded by gardens with private orchards and much more to discover to enjoy in its chill out al fresco days and nights of long summers and sunny mornings in winter. South facing and ventilated, it also offers underfloor heating, high quality finishes and top of the range appliances, to make the most demanding feel the greatest possible comfort in their moments of relaxation and enjoyment.