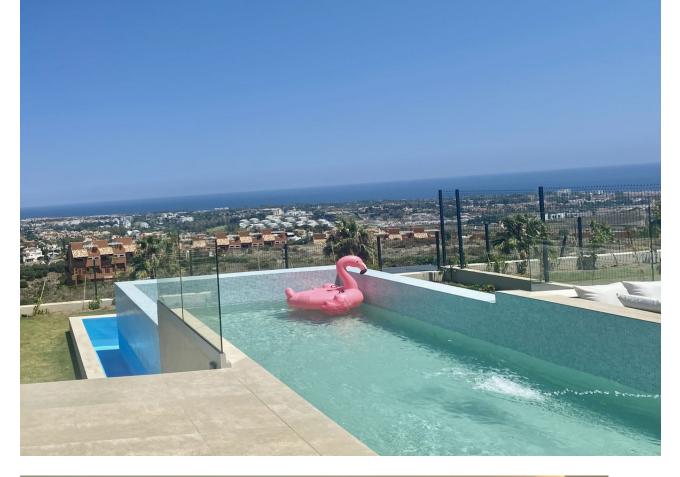

## Sales - House - Benahavís 2.600.000€

Brand new! A dream of an ultra modern and sustainable villa with panoramic views in the fastest growing area of La Alqueria with several new accesses, sharing in its community of 13 villas, more than 5.000 m2 of Mediterranean gardens. With its private infinity swimming pools suspended in the air, outdoor jacuzzi for 6 people, spacious lounges, al fresco terraces, en-suite bedrooms with walnut wardrobes and bathrooms of the latest design, this is the boutique villa for lovers of tranquillity and the visual beauty that the complex offers with its day and night lights and its open views of the sea. At the same time it is only 10 minutes away from Puerto Banus and its enormous movement and only 5 minutes away from supermarkets and services. The ideal house for everyone, unique with home automation system in its 5 bedrooms and more than 240 m2 surrounded by gardens with private orchards and much more to discover to enjoy in its chill out al fresco days and nights of long summers and sunny mornings in winter. South facing and ventilated, it also offers underfloor heating, high quality finishes and top of the range appliances, to make the most demanding feel the greatest possible comfort in their moments of relaxation and enjoyment.