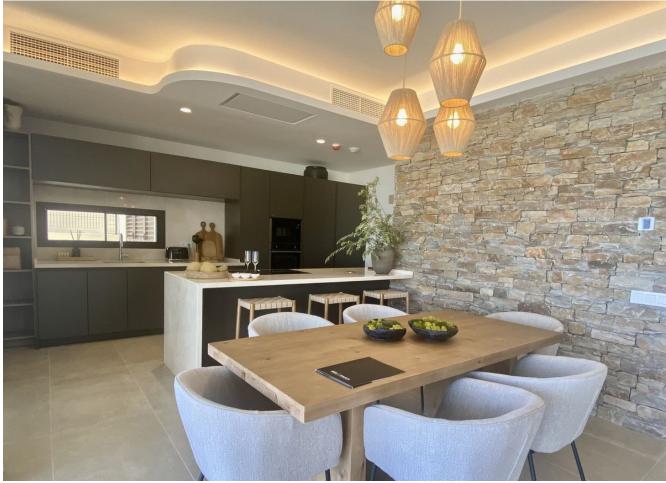

## Sales - House - Benahavís 2.600.000€

Brand new! A dream of an ultra modern and sustainable villa with panoramic views in the fastest growing area of La Alqueria with several new accesses, sharing in its community of 13 villas, more than 5.000 m2 of Mediterranean gardens. With its private infinity swimming pools suspended in the air, outdoor jacuzzi for 6 people, spacious lounges, al fresco terraces, en-suite bedrooms with walnut wardrobes and bathrooms of the latest design, this is the boutique villa for lovers of tranquillity and the visual beauty that the complex offers with its day and night lights and its open views of the sea. At the same time it is only 10 minutes away from Puerto Banus and its enormous movement and only 5 minutes away from supermarkets and services. The ideal house for everyone, unique with home automation system in its 5 bedrooms and more than 240 m2 surrounded by gardens with private orchards and much more to discover to enjoy in its chill out al fresco days and nights of long summers and sunny mornings in winter. South facing and ventilated, it also offers underfloor heating, high quality finishes and top of the range appliances, to make the most demanding feel the greatest possible comfort in their moments of relaxation and enjoyment.