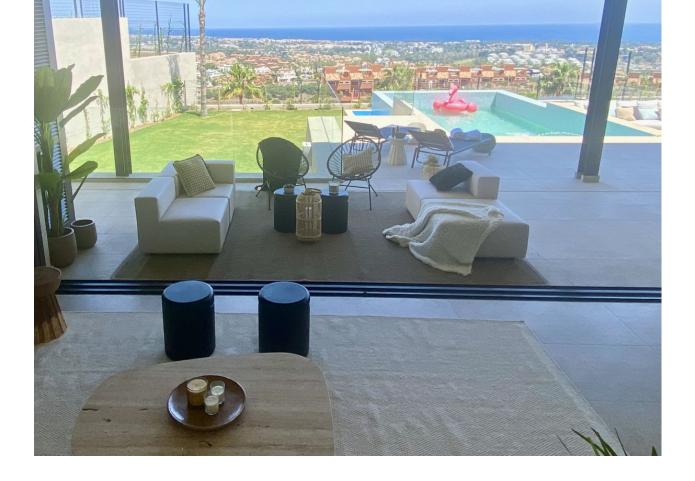

## Sales - House - Benahavís 2.600.000€

Brand new! A dream of an ultra modern and sustainable villa with panoramic views in the fastest growing area of La Alqueria with several new accesses, sharing in its community of 13 villas, more than 5.000 m2 of Mediterranean gardens. With its private infinity swimming pools suspended in the air, outdoor jacuzzi for 6 people, spacious lounges, al fresco terraces, en-suite bedrooms with walnut wardrobes and bathrooms of the latest design, this is the boutique villa for lovers of tranquillity and the visual beauty that the complex offers with its day and night lights and its open views of the sea. At the same time it is only 10 minutes away from Puerto Banus and its enormous movement and only 5 minutes away from supermarkets and services. The ideal house for everyone, unique with home automation system in its 5 bedrooms and more than 240 m2 surrounded by gardens with private orchards and much more to discover to enjoy in its chill out al fresco days and nights of long summers and sunny mornings in winter. South facing and ventilated, it also offers underfloor heating, high quality finishes and top of the range appliances, to make the most demanding feel the greatest possible comfort in their moments of relaxation and enjoyment.