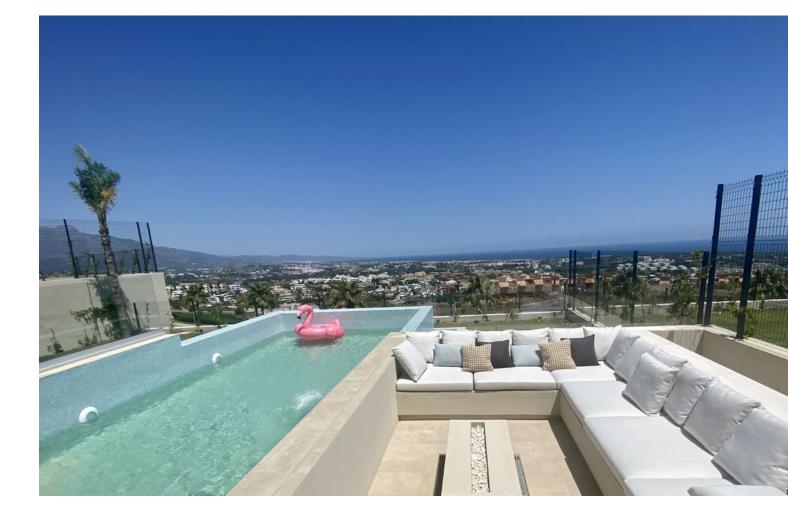

## Sales - House - Benahavís 2.600.000€

Brand new! A dream of an ultra modern and sustainable villa with panoramic views in the fastest growing area of La Alqueria with several new accesses, sharing in its community of 13 villas, more than 5.000 m2 of Mediterranean gardens. With its private infinity swimming pools suspended in the air, outdoor jacuzzi for 6 people, spacious lounges, al fresco terraces, en-suite bedrooms with walnut wardrobes and bathrooms of the latest design, this is the boutique villa for lovers of tranquillity and the visual beauty that the complex offers with its day and night lights and its open views of the sea. At the same time it is only 10 minutes away from Puerto Banus and its enormous movement and only 5 minutes away from supermarkets and services. The ideal house for everyone, unique with home automation system in its 5 bedrooms and more than 240 m2 surrounded by gardens with private orchards and much more to discover to enjoy in its chill out al fresco days and nights of long summers and sunny mornings in winter. South facing and ventilated, it also offers underfloor heating, high quality finishes and top of the range appliances, to make the most demanding feel the greatest possible comfort in their moments of relaxation and enjoyment.