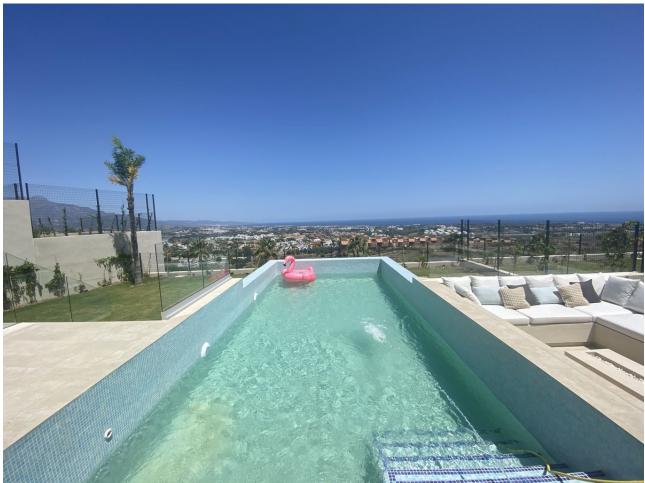

## Sales - House - Benahavís 2.600.000€

Brand new! A dream of an ultra modern and sustainable villa with panoramic views in the fastest growing area of La Alqueria with several new accesses, sharing in its community of 13 villas, more than 5.000 m2 of Mediterranean gardens. With its private infinity swimming pools suspended in the air, outdoor jacuzzi for 6 people, spacious lounges, al fresco terraces, en-suite bedrooms with walnut wardrobes and bathrooms of the latest design, this is the boutique villa for lovers of tranquillity and the visual beauty that the complex offers with its day and night lights and its open views of the sea. At the same time it is only 10 minutes away from Puerto Banus and its enormous movement and only 5 minutes away from supermarkets and services. The ideal house for everyone, unique with home automation system in its 5 bedrooms and more than 240 m2 surrounded by gardens with private orchards and much more to discover to enjoy in its chill out al fresco days and nights of long summers and sunny mornings in winter. South facing and ventilated, it also offers underfloor heating, high quality finishes and top of the range appliances, to make the most demanding feel the greatest possible comfort in their moments of relaxation and enjoyment.