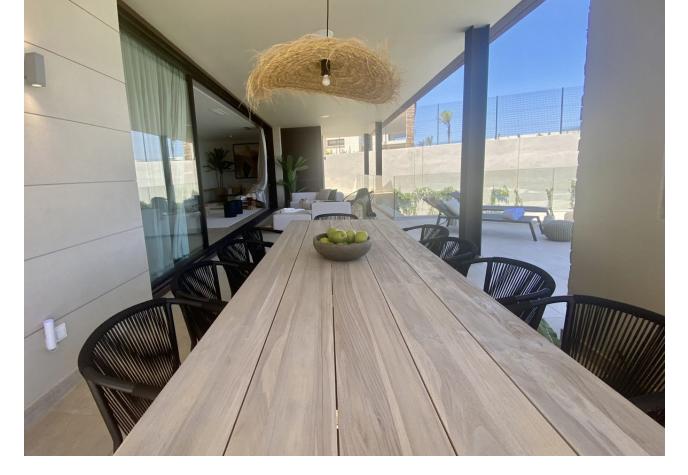

## Sales - House - Benahavís 2.600.000€

Brand new! A dream of an ultra modern and sustainable villa with panoramic views in the fastest growing area of La Alqueria with several new accesses, sharing in its community of 13 villas, more than 5.000 m2 of Mediterranean gardens. With its private infinity swimming pools suspended in the air, outdoor jacuzzi for 6 people, spacious lounges, al fresco terraces, en-suite bedrooms with walnut wardrobes and bathrooms of the latest design, this is the boutique villa for lovers of tranquillity and the visual beauty that the complex offers with its day and night lights and its open views of the sea. At the same time it is only 10 minutes away from Puerto Banus and its enormous movement and only 5 minutes away from supermarkets and services. The ideal house for everyone, unique with home automation system in its 5 bedrooms and more than 240 m2 surrounded by gardens with private orchards and much more to discover to enjoy in its chill out al fresco days and nights of long summers and sunny mornings in winter. South facing and ventilated, it also offers underfloor heating, high quality finishes and top of the range appliances, to make the most demanding feel the greatest possible comfort in their moments of relaxation and enjoyment.