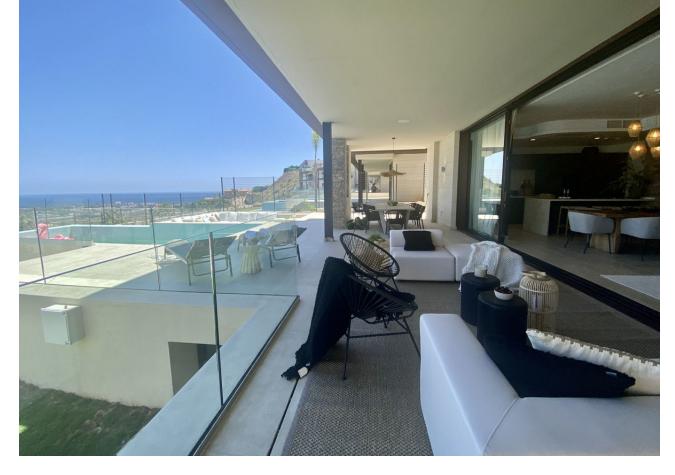

## Sales - House - Benahavís 2.600.000€

Brand new! A dream of an ultra modern and sustainable villa with panoramic views in the fastest growing area of La Alqueria with several new accesses, sharing in its community of 13 villas, more than 5.000 m2 of Mediterranean gardens. With its private infinity swimming pools suspended in the air, outdoor jacuzzi for 6 people, spacious lounges, al fresco terraces, en-suite bedrooms with walnut wardrobes and bathrooms of the latest design, this is the boutique villa for lovers of tranquillity and the visual beauty that the complex offers with its day and night lights and its open views of the sea. At the same time it is only 10 minutes away from Puerto Banus and its enormous movement and only 5 minutes away from supermarkets and services. The ideal house for everyone, unique with home automation system in its 5 bedrooms and more than 240 m2 surrounded by gardens with private orchards and much more to discover to enjoy in its chill out al fresco days and nights of long summers and sunny mornings in winter. South facing and ventilated, it also offers underfloor heating, high quality finishes and top of the range appliances, to make the most demanding feel the greatest possible comfort in their moments of relaxation and enjoyment.