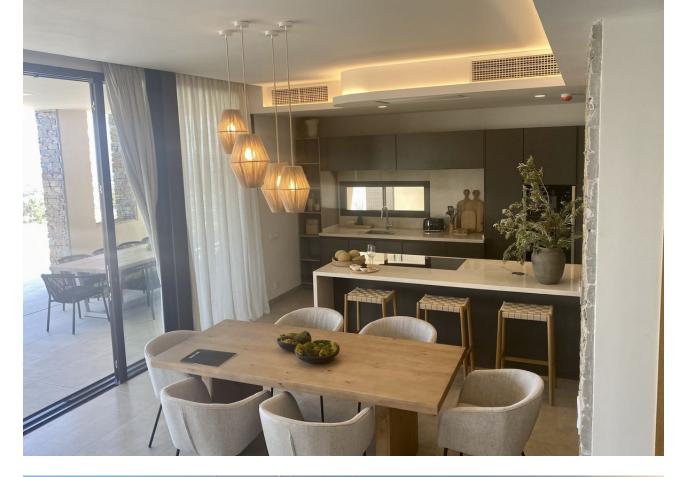

## Sales - House - Benahavís 2.600.000€

Brand new! A dream of an ultra modern and sustainable villa with panoramic views in the fastest growing area of La Alqueria with several new accesses, sharing in its community of 13 villas, more than 5.000 m2 of Mediterranean gardens. With its private infinity swimming pools suspended in the air, outdoor jacuzzi for 6 people, spacious lounges, al fresco terraces, en-suite bedrooms with walnut wardrobes and bathrooms of the latest design, this is the boutique villa for lovers of tranquillity and the visual beauty that the complex offers with its day and night lights and its open views of the sea. At the same time it is only 10 minutes away from Puerto Banus and its enormous movement and only 5 minutes away from supermarkets and services. The ideal house for everyone, unique with home automation system in its 5 bedrooms and more than 240 m2 surrounded by gardens with private orchards and much more to discover to enjoy in its chill out al fresco days and nights of long summers and sunny mornings in winter. South facing and ventilated, it also offers underfloor heating, high quality finishes and top of the range appliances, to make the most demanding feel the greatest possible comfort in their moments of relaxation and enjoyment.