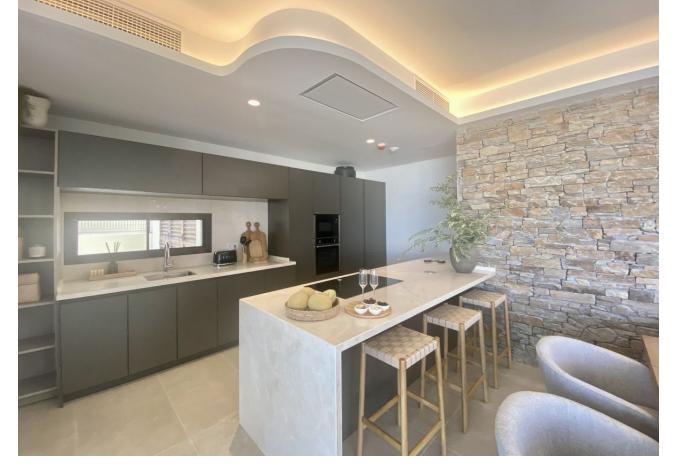

## Sales - House - Benahavís 2.600.000€

Brand new! A dream of an ultra modern and sustainable villa with panoramic views in the fastest growing area of La Alqueria with several new accesses, sharing in its community of 13 villas, more than 5.000 m2 of Mediterranean gardens. With its private infinity swimming pools suspended in the air, outdoor jacuzzi for 6 people, spacious lounges, al fresco terraces, en-suite bedrooms with walnut wardrobes and bathrooms of the latest design, this is the boutique villa for lovers of tranquillity and the visual beauty that the complex offers with its day and night lights and its open views of the sea. At the same time it is only 10 minutes away from Puerto Banus and its enormous movement and only 5 minutes away from supermarkets and services. The ideal house for everyone, unique with home automation system in its 5 bedrooms and more than 240 m2 surrounded by gardens with private orchards and much more to discover to enjoy in its chill out al fresco days and nights of long summers and sunny mornings in winter. South facing and ventilated, it also offers underfloor heating, high quality finishes and top of the range appliances, to make the most demanding feel the greatest possible comfort in their moments of relaxation and enjoyment.