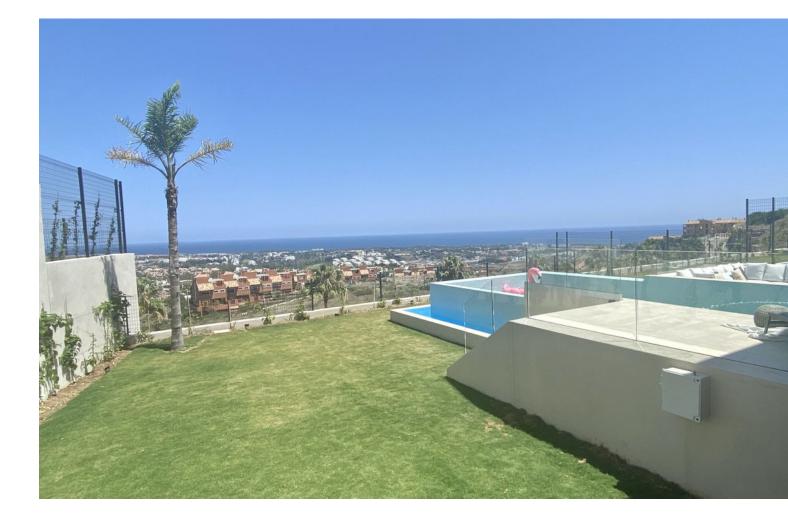

## Sales - House - Benahavís 2.600.000€

Brand new! A dream of an ultra modern and sustainable villa with panoramic views in the fastest growing area of La Alqueria with several new accesses, sharing in its community of 13 villas, more than 5.000 m2 of Mediterranean gardens. With its private infinity swimming pools suspended in the air, outdoor jacuzzi for 6 people, spacious lounges, al fresco terraces, en-suite bedrooms with walnut wardrobes and bathrooms of the latest design, this is the boutique villa for lovers of tranquillity and the visual beauty that the complex offers with its day and night lights and its open views of the sea. At the same time it is only 10 minutes away from Puerto Banus and its enormous movement and only 5 minutes away from supermarkets and services. The ideal house for everyone, unique with home automation system in its 5 bedrooms and more than 240 m2 surrounded by gardens with private orchards and much more to discover to enjoy in its chill out al fresco days and nights of long summers and sunny mornings in winter. South facing and ventilated, it also offers underfloor heating, high quality finishes and top of the range appliances, to make the most demanding feel the greatest possible comfort in their moments of relaxation and enjoyment.