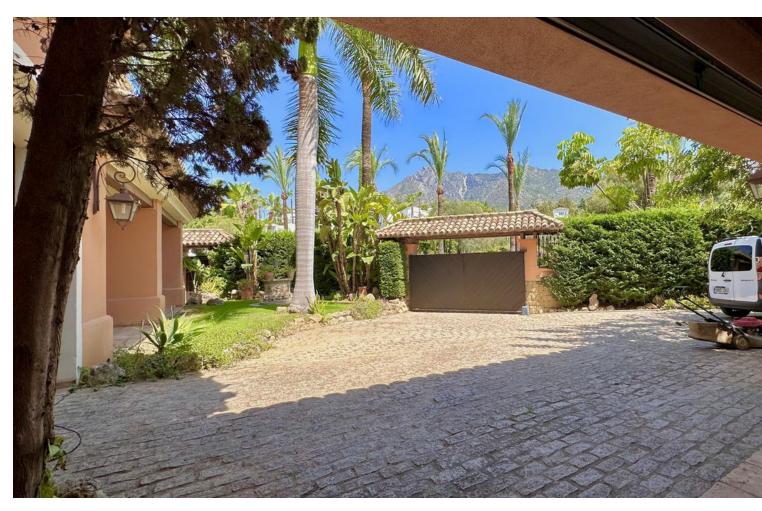

## Sales - House - The Golden Mile 4.500.000€

The Golden Mile House

Community: 6,096 EUR / year IBI: 4,062 EUR / year

5

4

991 m2

1475 m2

This villa is located in the prestigious and secure community of Golden Mile Marbella. with 24h security, manicured gardens, paddle courts and children's play area, within short distance to all aminities of Marbella and the beach. Very private property settled on a flat plot of almost 1500m2 with madure garden and good size swimming pool. The house offers comfotable entrance that leads to the covered garage for 2 cars plas carpor for another two. The villa is distribuited on 3 levels, on the ground floor there are, a spacious living room with the access to the cover large terrace and a garden that also leads to TV room, a guest toilet, a kitchen with utility room and pantry, a goos size master bedroom en suite. The upper floor consists of 4 bedrooms, 3 with their bathrooms, 2 bedrooms are with the access to the terrace. The Basement offers a living room with the cellar, another additional space to that could be addapted to personal tast, a toilet, billard room, a storage room, there is an access to the garden and BBQ area.