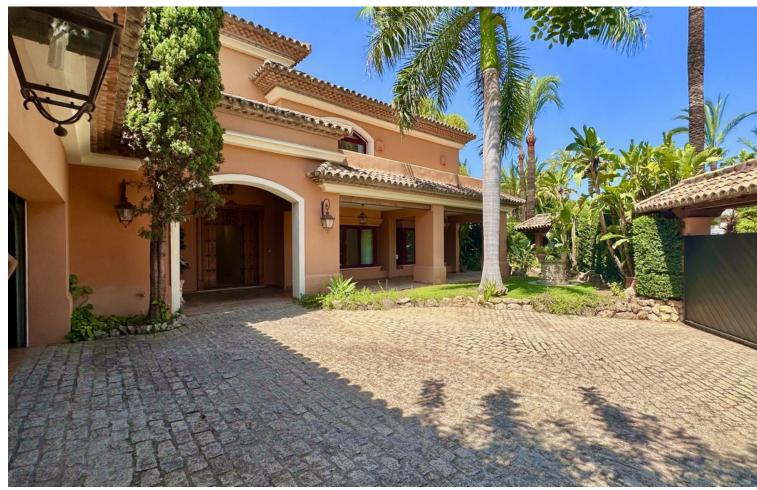

## Sales - House - The Golden Mile 4.500.000€

The Golden Mile House

Community: 6,096 EUR / year IBI: 4,062 EUR / year

5

4

991 m2

1475 m2

This villa is located in the prestigious and secure community of Golden Mile Marbella. with 24h security, manicured gardens, paddle courts and children's play area, within short distance to all aminities of Marbella and the beach. Very private property settled on a flat plot of almost 1500m2 with madure garden and good size swimming pool. The house offers comfotable entrance that leads to the covered garage for 2 cars plas carpor for another two. The villa is distribuited on 3 levels, on the ground floor there are, a spacious living room with the access to the cover large terrace and a garden that also leads to TV room, a guest toilet, a kitchen with utility room and pantry, a goos size master bedroom en suite. The upper floor consists of 4 bedrooms, 3 with their bathrooms, 2 bedrooms are with the access to the terrace. The Basement offers a living room with the cellar, another additional space to that could be addapted to personal tast, a toilet, billard room, a storage room, there is an access to the garden and BBQ area.