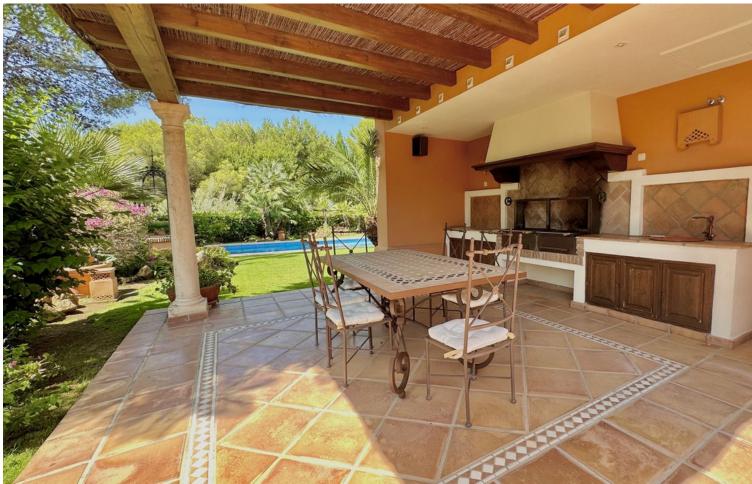

## Sales - House - The Golden Mile 4.500.000€

The Golden Mile House

Community: 6,096 EUR / year IBI: 4,062 EUR / year

5

4

991 m2

1475 m2

This villa is located in the prestigious and secure community of Golden Mile Marbella. with 24h security, manicured gardens, paddle courts and children's play area, within short distance to all aminities of Marbella and the beach. Very private property settled on a flat plot of almost 1500m2 with madure garden and good size swimming pool. The house offers comfotable entrance that leads to the covered garage for 2 cars plas carpor for another two. The villa is distribuited on 3 levels, on the ground floor there are, a spacious living room with the access to the cover large terrace and a garden that also leads to TV room, a guest toilet, a kitchen with utility room and pantry, a goos size master bedroom en suite. The upper floor consists of 4 bedrooms, 3 with their bathrooms, 2 bedrooms are with the access to the terrace. The Basement offers a living room with the cellar, another additional space to that could be addapted to personal tast, a toilet, billard room, a storage room, there is an access to the garden and BBQ area.