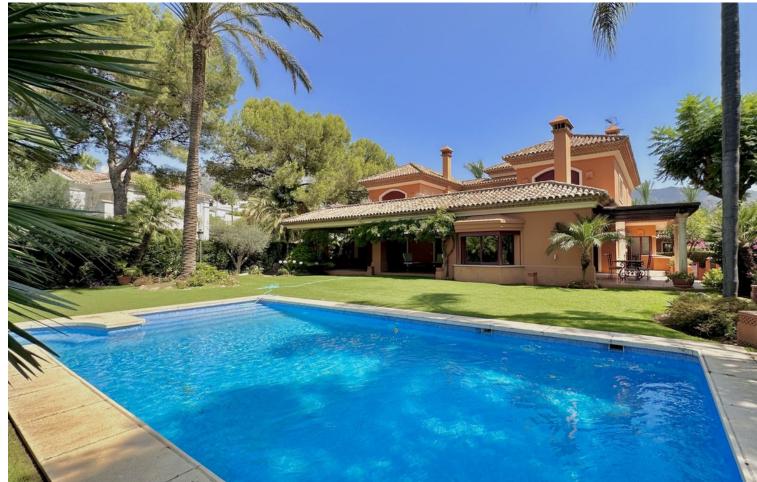

## Sales - House - The Golden Mile 4.500.000€

The Golden Mile House

Community: 6,096 EUR / year IBI: 4,062 EUR / year

5

4

991 m2

1475 m2

This villa is located in the prestigious and secure community of Golden Mile Marbella. with 24h security, manicured gardens, paddle courts and children's play area, within short distance to all aminities of Marbella and the beach. Very private property settled on a flat plot of almost 1500m2 with madure garden and good size swimming pool. The house offers comfotable entrance that leads to the covered garage for 2 cars plas carpor for another two. The villa is distribuited on 3 levels, on the ground floor there are, a spacious living room with the access to the cover large terrace and a garden that also leads to TV room, a guest toilet, a kitchen with utility room and pantry, a goos size master bedroom en suite. The upper floor consists of 4 bedrooms, 3 with their bathrooms, 2 bedrooms are with the access to the terrace. The Basement offers a living room with the cellar, another additional space to that could be addapted to personal tast, a toilet, billard room, a storage room, there is an access to the garden and BBQ area.