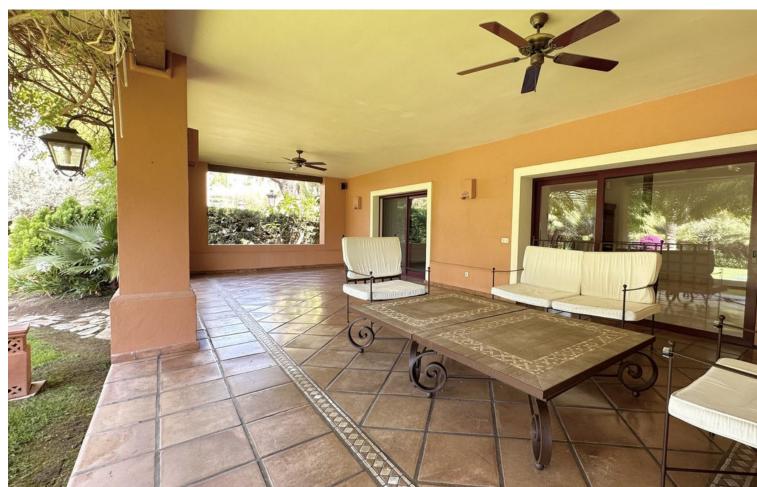

## Sales - House - The Golden Mile 4.500.000€

The Golden Mile House

Community: 6,096 EUR / year IBI: 4,062 EUR / year

5

4

991 m2

1475 m2

This villa is located in the prestigious and secure community of Golden Mile Marbella. with 24h security, manicured gardens, paddle courts and children's play area, within short distance to all aminities of Marbella and the beach. Very private property settled on a flat plot of almost 1500m2 with madure garden and good size swimming pool. The house offers comfotable entrance that leads to the covered garage for 2 cars plas carpor for another two. The villa is distribuited on 3 levels, on the ground floor there are, a spacious living room with the access to the cover large terrace and a garden that also leads to TV room, a guest toilet, a kitchen with utility room and pantry, a goos size master bedroom en suite. The upper floor consists of 4 bedrooms, 3 with their bathrooms, 2 bedrooms are with the access to the terrace. The Basement offers a living room with the cellar, another additional space to that could be addapted to personal tast, a toilet, billard room, a storage room, there is an access to the garden and BBQ area.