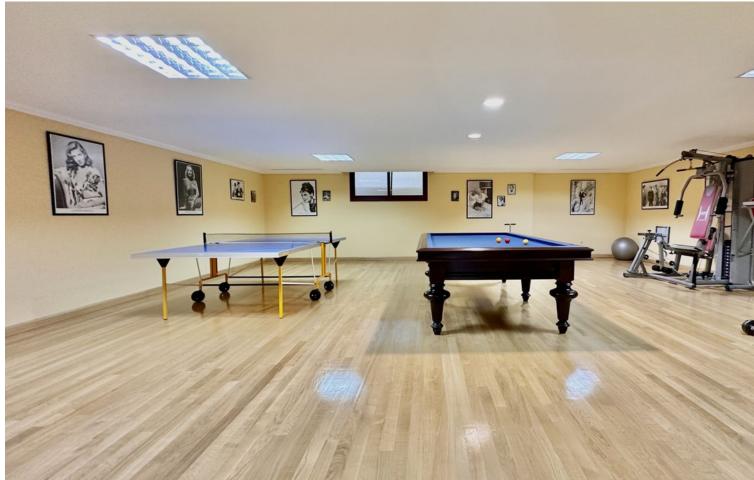

## Sales - House - The Golden Mile 4.500.000€

The Golden Mile House

Community: 6,096 EUR / year IBI: 4,062 EUR / year

5

4

991 m2

1475 m2

This villa is located in the prestigious and secure community of Golden Mile Marbella. with 24h security, manicured gardens, paddle courts and children's play area, within short distance to all aminities of Marbella and the beach. Very private property settled on a flat plot of almost 1500m2 with madure garden and good size swimming pool. The house offers comfotable entrance that leads to the covered garage for 2 cars plas carpor for another two. The villa is distribuited on 3 levels, on the ground floor there are, a spacious living room with the access to the cover large terrace and a garden that also leads to TV room, a guest toilet, a kitchen with utility room and pantry, a goos size master bedroom en suite. The upper floor consists of 4 bedrooms, 3 with their bathrooms, 2 bedrooms are with the access to the terrace. The Basement offers a living room with the cellar, another additional space to that could be addapted to personal tast, a toilet, billard room, a storage room, there is an access to the garden and BBQ area.