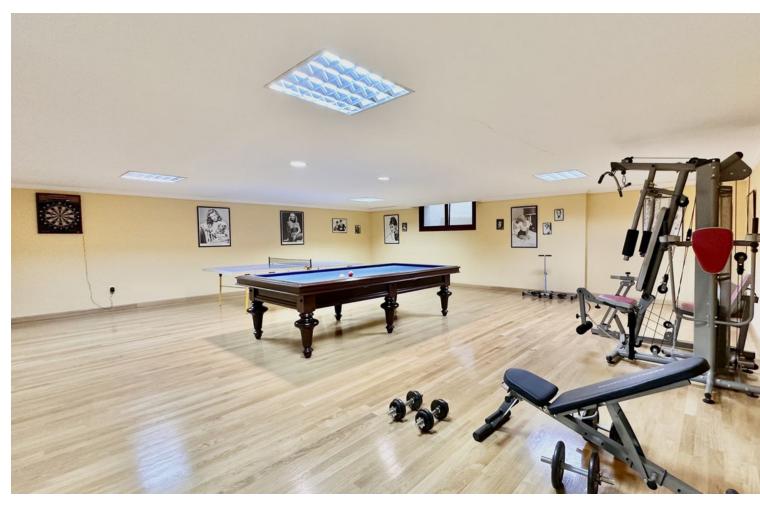

## Sales - House - The Golden Mile 4.500.000€

The Golden Mile House

Community: 6,096 EUR / year IBI: 4,062 EUR / year

5

4

991 m2

1475 m2

This villa is located in the prestigious and secure community of Golden Mile Marbella. with 24h security, manicured gardens, paddle courts and children's play area, within short distance to all aminities of Marbella and the beach. Very private property settled on a flat plot of almost 1500m2 with madure garden and good size swimming pool. The house offers comfotable entrance that leads to the covered garage for 2 cars plas carpor for another two. The villa is distribuited on 3 levels, on the ground floor there are, a spacious living room with the access to the cover large terrace and a garden that also leads to TV room, a guest toilet, a kitchen with utility room and pantry, a goos size master bedroom en suite. The upper floor consists of 4 bedrooms, 3 with their bathrooms, 2 bedrooms are with the access to the terrace. The Basement offers a living room with the cellar, another additional space to that could be addapted to personal tast, a toilet, billard room, a storage room, there is an access to the garden and BBQ area.