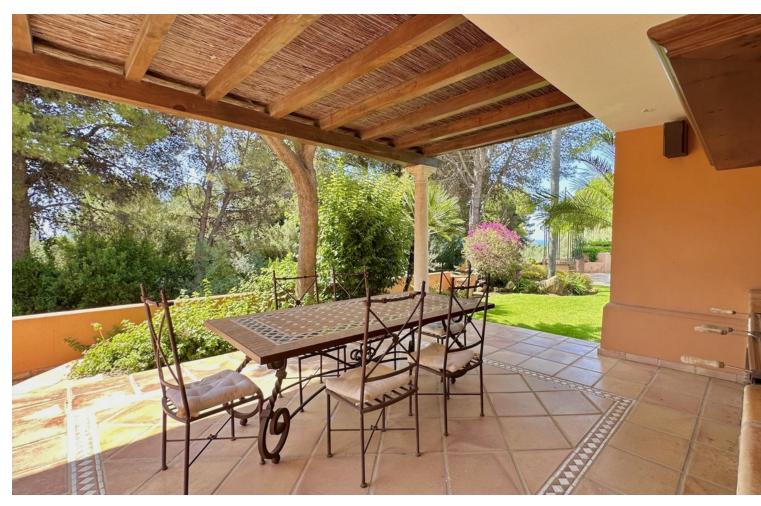

## Sales - House - The Golden Mile 4.500.000€

The Golden Mile House

Community: 6,096 EUR / year IBI: 4,062 EUR / year

5

4

991 m2

1475 m2

This villa is located in the prestigious and secure community of Golden Mile Marbella. with 24h security, manicured gardens, paddle courts and children's play area, within short distance to all aminities of Marbella and the beach. Very private property settled on a flat plot of almost 1500m2 with madure garden and good size swimming pool. The house offers comfotable entrance that leads to the covered garage for 2 cars plas carpor for another two. The villa is distribuited on 3 levels, on the ground floor there are, a spacious living room with the access to the cover large terrace and a garden that also leads to TV room, a guest toilet, a kitchen with utility room and pantry, a goos size master bedroom en suite. The upper floor consists of 4 bedrooms, 3 with their bathrooms, 2 bedrooms are with the access to the terrace. The Basement offers a living room with the cellar, another additional space to that could be addapted to personal tast, a toilet, billard room, a storage room, there is an access to the garden and BBQ area.