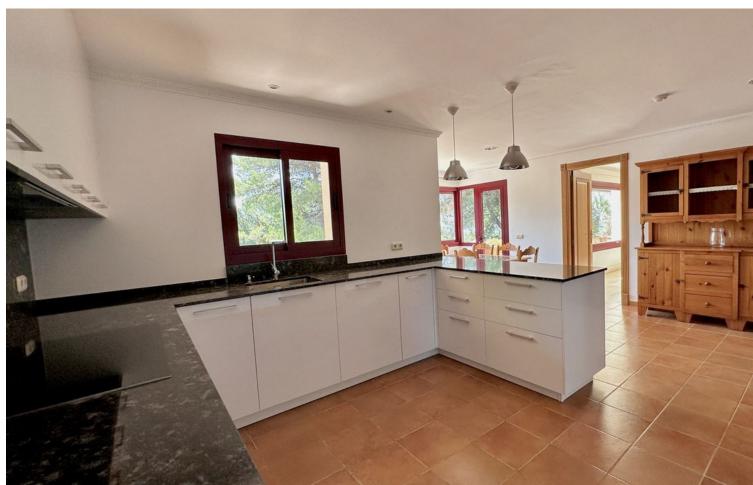

## Sales - House - The Golden Mile 4.500.000€

The Golden Mile House

Community: 6,096 EUR / year IBI: 4,062 EUR / year

5

4

991 m2

1475 m2

This villa is located in the prestigious and secure community of Golden Mile Marbella. with 24h security, manicured gardens, paddle courts and children's play area, within short distance to all aminities of Marbella and the beach. Very private property settled on a flat plot of almost 1500m2 with madure garden and good size swimming pool. The house offers comfotable entrance that leads to the covered garage for 2 cars plas carpor for another two. The villa is distribuited on 3 levels, on the ground floor there are, a spacious living room with the access to the cover large terrace and a garden that also leads to TV room, a guest toilet, a kitchen with utility room and pantry, a goos size master bedroom en suite. The upper floor consists of 4 bedrooms, 3 with their bathrooms, 2 bedrooms are with the access to the terrace. The Basement offers a living room with the cellar, another additional space to that could be addapted to personal tast, a toilet, billard room, a storage room, there is an access to the garden and BBQ area.