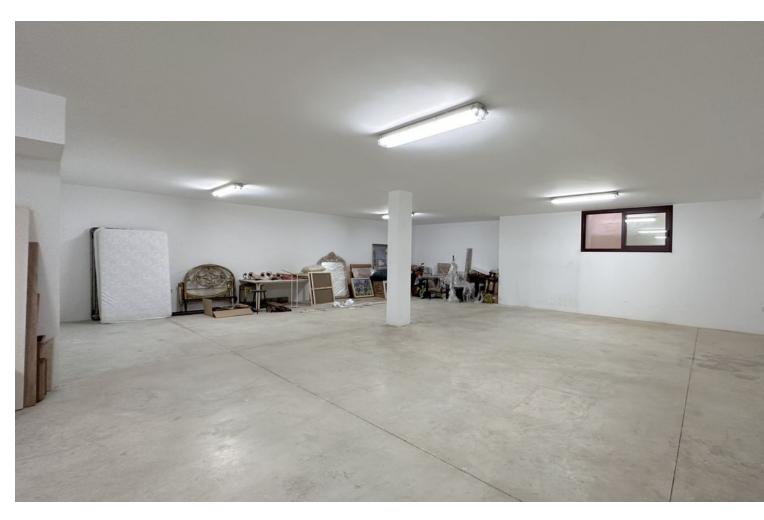

## Sales - House - The Golden Mile 4.500.000€

The Golden Mile House

Community: 6,096 EUR / year IBI: 4,062 EUR / year

5

4

991 m2

1475 m2

This villa is located in the prestigious and secure community of Golden Mile Marbella. with 24h security, manicured gardens, paddle courts and children's play area, within short distance to all aminities of Marbella and the beach. Very private property settled on a flat plot of almost 1500m2 with madure garden and good size swimming pool. The house offers comfotable entrance that leads to the covered garage for 2 cars plas carpor for another two. The villa is distribuited on 3 levels, on the ground floor there are, a spacious living room with the access to the cover large terrace and a garden that also leads to TV room, a guest toilet, a kitchen with utility room and pantry, a goos size master bedroom en suite. The upper floor consists of 4 bedrooms, 3 with their bathrooms, 2 bedrooms are with the access to the terrace. The Basement offers a living room with the cellar, another additional space to that could be addapted to personal tast, a toilet, billard room, a storage room, there is an access to the garden and BBQ area.