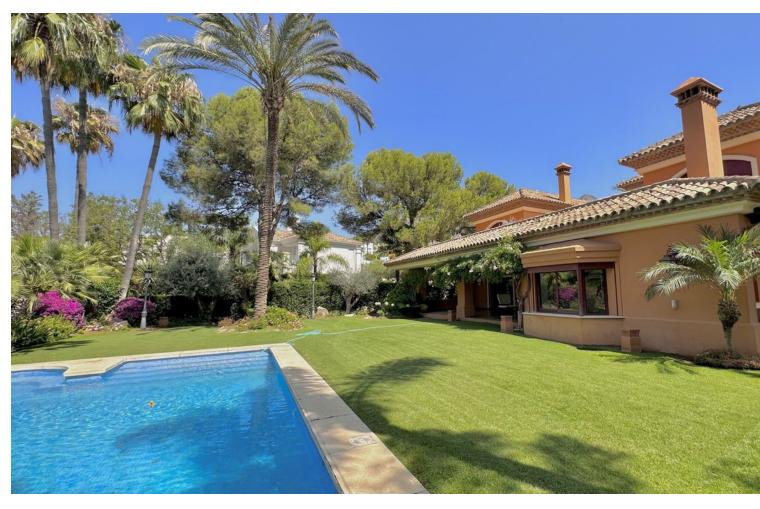

## Sales - House - The Golden Mile 4.500.000€

The Golden Mile House

Community: 6,096 EUR / year IBI: 4,062 EUR / year

5

4

991 m2

1475 m2

This villa is located in the prestigious and secure community of Golden Mile Marbella. with 24h security, manicured gardens, paddle courts and children's play area, within short distance to all aminities of Marbella and the beach. Very private property settled on a flat plot of almost 1500m2 with madure garden and good size swimming pool. The house offers comfotable entrance that leads to the covered garage for 2 cars plas carpor for another two. The villa is distribuited on 3 levels, on the ground floor there are, a spacious living room with the access to the cover large terrace and a garden that also leads to TV room, a guest toilet, a kitchen with utility room and pantry, a goos size master bedroom en suite. The upper floor consists of 4 bedrooms, 3 with their bathrooms, 2 bedrooms are with the access to the terrace. The Basement offers a living room with the cellar, another additional space to that could be addapted to personal tast, a toilet, billard room, a storage room, there is an access to the garden and BBQ area.