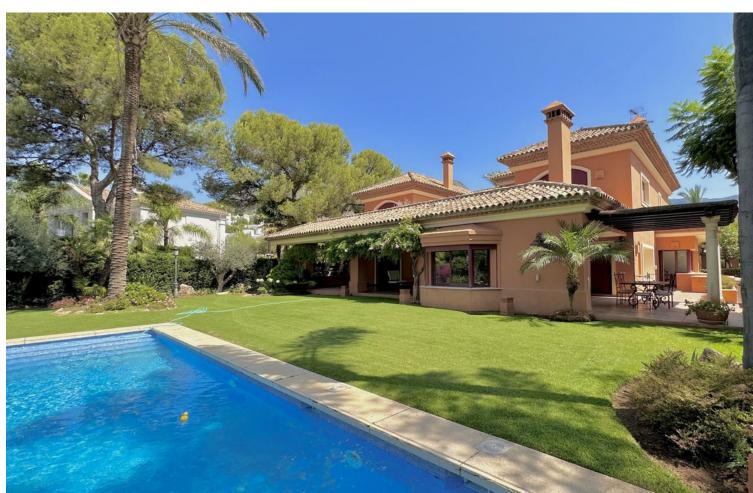

## Sales - House - The Golden Mile 4.500.000€

The Golden Mile House

Community: 6,096 EUR / year IBI: 4,062 EUR / year

5

4

991 m2

1475 m2

This villa is located in the prestigious and secure community of Golden Mile Marbella. with 24h security, manicured gardens, paddle courts and children's play area, within short distance to all aminities of Marbella and the beach. Very private property settled on a flat plot of almost 1500m2 with madure garden and good size swimming pool. The house offers comfotable entrance that leads to the covered garage for 2 cars plas carpor for another two. The villa is distribuited on 3 levels, on the ground floor there are, a spacious living room with the access to the cover large terrace and a garden that also leads to TV room, a guest toilet, a kitchen with utility room and pantry, a goos size master bedroom en suite. The upper floor consists of 4 bedrooms, 3 with their bathrooms, 2 bedrooms are with the access to the terrace. The Basement offers a living room with the cellar, another additional space to that could be addapted to personal tast, a toilet, billard room, a storage room, there is an access to the garden and BBQ area.