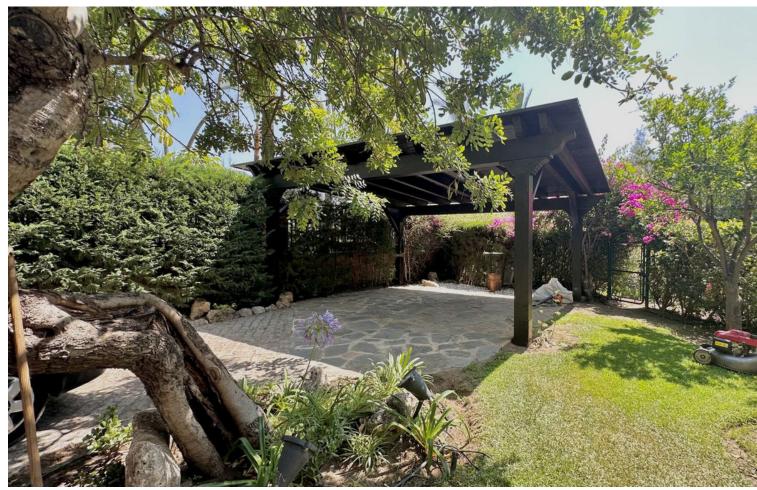

## Sales - House - The Golden Mile 4.500.000€

The Golden Mile House

Community: 6,096 EUR / year IBI: 4,062 EUR / year

5

4

991 m2

1475 m2

This villa is located in the prestigious and secure community of Golden Mile Marbella. with 24h security, manicured gardens, paddle courts and children's play area, within short distance to all aminities of Marbella and the beach. Very private property settled on a flat plot of almost 1500m2 with madure garden and good size swimming pool. The house offers comfotable entrance that leads to the covered garage for 2 cars plas carpor for another two. The villa is distribuited on 3 levels, on the ground floor there are, a spacious living room with the access to the cover large terrace and a garden that also leads to TV room, a guest toilet, a kitchen with utility room and pantry, a goos size master bedroom en suite. The upper floor consists of 4 bedrooms, 3 with their bathrooms, 2 bedrooms are with the access to the terrace. The Basement offers a living room with the cellar, another additional space to that could be addapted to personal tast, a toilet, billard room, a storage room, there is an access to the garden and BBQ area.