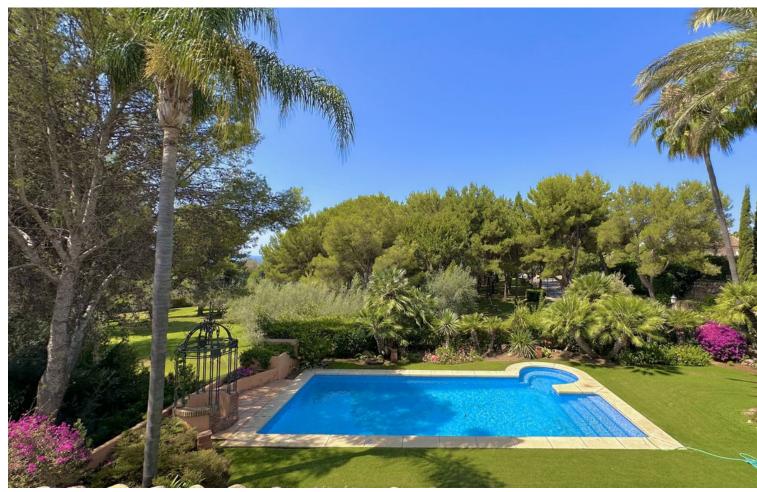

## Sales - House - The Golden Mile 4.500.000€

The Golden Mile House

Community: 6,096 EUR / year IBI: 4,062 EUR / year

5

4

991 m2

1475 m2

This villa is located in the prestigious and secure community of Golden Mile Marbella. with 24h security, manicured gardens, paddle courts and children's play area, within short distance to all aminities of Marbella and the beach. Very private property settled on a flat plot of almost 1500m2 with madure garden and good size swimming pool. The house offers comfotable entrance that leads to the covered garage for 2 cars plas carpor for another two. The villa is distribuited on 3 levels, on the ground floor there are, a spacious living room with the access to the cover large terrace and a garden that also leads to TV room, a guest toilet, a kitchen with utility room and pantry, a goos size master bedroom en suite. The upper floor consists of 4 bedrooms, 3 with their bathrooms, 2 bedrooms are with the access to the terrace. The Basement offers a living room with the cellar, another additional space to that could be addapted to personal tast, a toilet, billard room, a storage room, there is an access to the garden and BBQ area.