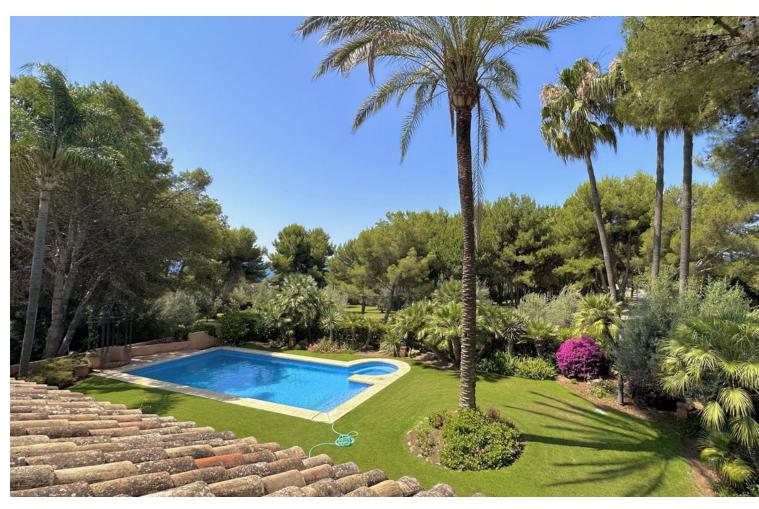

## Sales - House - The Golden Mile 4.500.000€

The Golden Mile House

Community: 6,096 EUR / year IBI: 4,062 EUR / year

5

4

991 m2

1475 m2

This villa is located in the prestigious and secure community of Golden Mile Marbella. with 24h security, manicured gardens, paddle courts and children's play area, within short distance to all aminities of Marbella and the beach. Very private property settled on a flat plot of almost 1500m2 with madure garden and good size swimming pool. The house offers comfotable entrance that leads to the covered garage for 2 cars plas carpor for another two. The villa is distribuited on 3 levels, on the ground floor there are, a spacious living room with the access to the cover large terrace and a garden that also leads to TV room, a guest toilet, a kitchen with utility room and pantry, a goos size master bedroom en suite. The upper floor consists of 4 bedrooms, 3 with their bathrooms, 2 bedrooms are with the access to the terrace. The Basement offers a living room with the cellar, another additional space to that could be addapted to personal tast, a toilet, billard room, a storage room, there is an access to the garden and BBQ area.