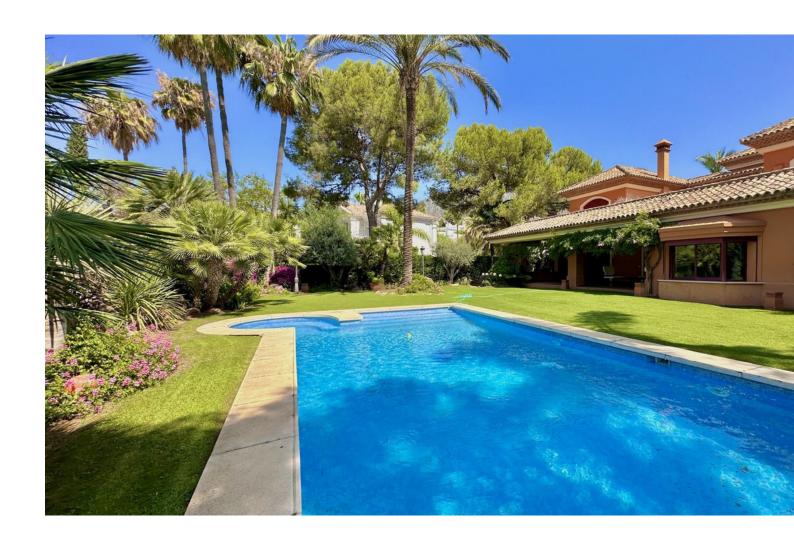

## Sales - House - The Golden Mile 4.500.000€

The Golden Mile House

Community: 6,096 EUR / year IBI: 4,062 EUR / year

5

4

991 m2

1475 m2

This villa is located in the prestigious and secure community of Golden Mile Marbella. with 24h security, manicured gardens, paddle courts and children's play area, within short distance to all aminities of Marbella and the beach. Very private property settled on a flat plot of almost 1500m2 with madure garden and good size swimming pool. The house offers comfotable entrance that leads to the covered garage for 2 cars plas carpor for another two. The villa is distribuited on 3 levels, on the ground floor there are, a spacious living room with the access to the cover large terrace and a garden that also leads to TV room, a guest toilet, a kitchen with utility room and pantry, a goos size master bedroom en suite. The upper floor consists of 4 bedrooms, 3 with their bathrooms, 2 bedrooms are with the access to the terrace. The Basement offers a living room with the cellar, another additional space to that could be addapted to personal tast, a toilet, billard room, a storage room, there is an access to the garden and BBQ area.