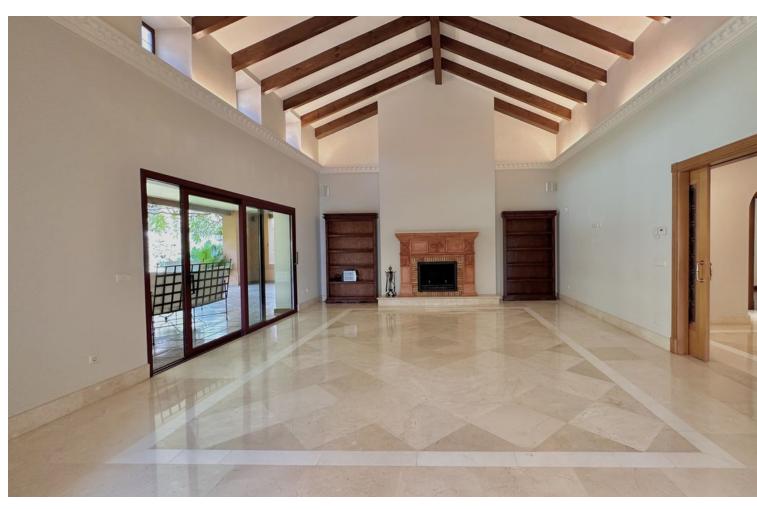

## Sales - House - The Golden Mile 4.500.000€

The Golden Mile House

Community: 6,096 EUR / year IBI: 4,062 EUR / year

5

4

991 m2

1475 m2

This villa is located in the prestigious and secure community of Golden Mile Marbella. with 24h security, manicured gardens, paddle courts and children's play area, within short distance to all aminities of Marbella and the beach. Very private property settled on a flat plot of almost 1500m2 with madure garden and good size swimming pool. The house offers comfotable entrance that leads to the covered garage for 2 cars plas carpor for another two. The villa is distribuited on 3 levels, on the ground floor there are, a spacious living room with the access to the cover large terrace and a garden that also leads to TV room, a guest toilet, a kitchen with utility room and pantry, a goos size master bedroom en suite. The upper floor consists of 4 bedrooms, 3 with their bathrooms, 2 bedrooms are with the access to the terrace. The Basement offers a living room with the cellar, another additional space to that could be addapted to personal tast, a toilet, billard room, a storage room, there is an access to the garden and BBQ area.