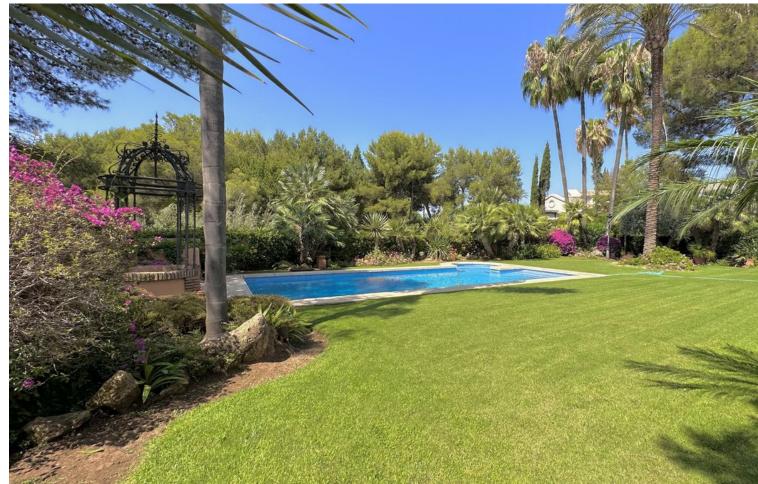

## Sales - House - The Golden Mile 4.500.000€

The Golden Mile House

Community: 6,096 EUR / year IBI: 4,062 EUR / year

5

4

991 m2

1475 m2

This villa is located in the prestigious and secure community of Golden Mile Marbella. with 24h security, manicured gardens, paddle courts and children's play area, within short distance to all aminities of Marbella and the beach. Very private property settled on a flat plot of almost 1500m2 with madure garden and good size swimming pool. The house offers comfotable entrance that leads to the covered garage for 2 cars plas carpor for another two. The villa is distribuited on 3 levels, on the ground floor there are, a spacious living room with the access to the cover large terrace and a garden that also leads to TV room, a guest toilet, a kitchen with utility room and pantry, a goos size master bedroom en suite. The upper floor consists of 4 bedrooms, 3 with their bathrooms, 2 bedrooms are with the access to the terrace. The Basement offers a living room with the cellar, another additional space to that could be addapted to personal tast, a toilet, billard room, a storage room, there is an access to the garden and BBQ area.