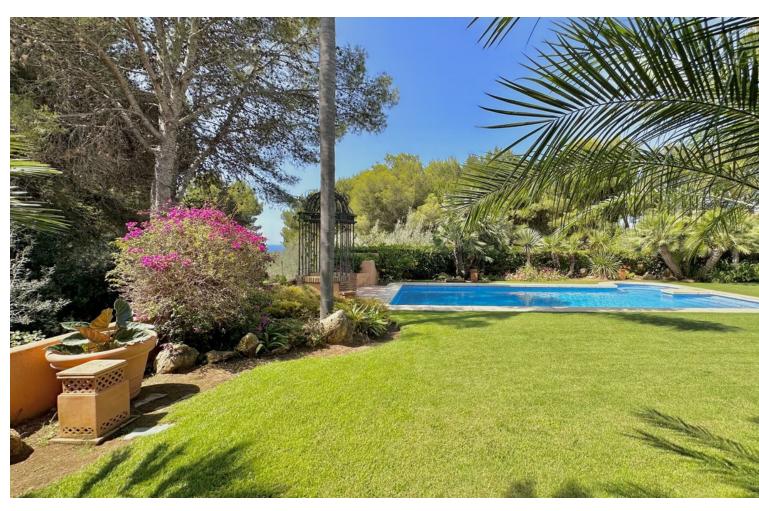

## Sales - House - The Golden Mile 4.500.000€

The Golden Mile House

Community: 6,096 EUR / year IBI: 4,062 EUR / year

5

4

991 m2

1475 m2

This villa is located in the prestigious and secure community of Golden Mile Marbella. with 24h security, manicured gardens, paddle courts and children's play area, within short distance to all aminities of Marbella and the beach. Very private property settled on a flat plot of almost 1500m2 with madure garden and good size swimming pool. The house offers comfotable entrance that leads to the covered garage for 2 cars plas carpor for another two. The villa is distribuited on 3 levels, on the ground floor there are, a spacious living room with the access to the cover large terrace and a garden that also leads to TV room, a guest toilet, a kitchen with utility room and pantry, a goos size master bedroom en suite. The upper floor consists of 4 bedrooms, 3 with their bathrooms, 2 bedrooms are with the access to the terrace. The Basement offers a living room with the cellar, another additional space to that could be addapted to personal tast, a toilet, billard room, a storage room, there is an access to the garden and BBQ area.