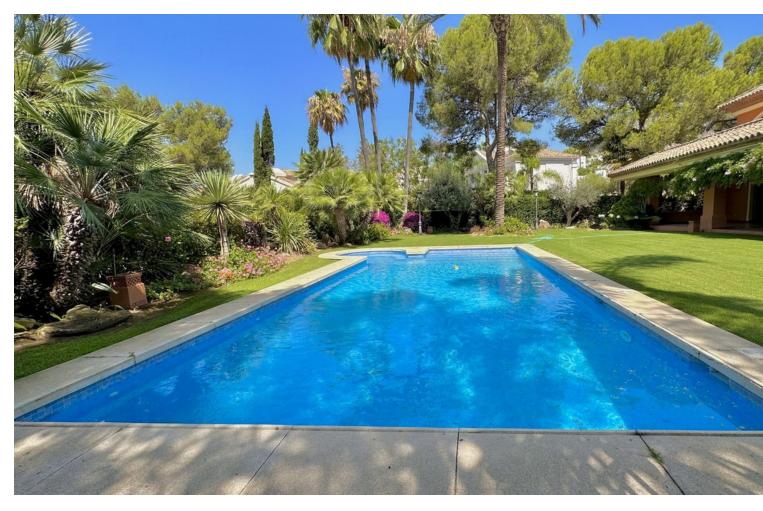

## Sales - House - The Golden Mile 4.500.000€

The Golden Mile House

Community: 6,096 EUR / year IBI: 4,062 EUR / year

5

4

991 m2

1475 m2

This villa is located in the prestigious and secure community of Golden Mile Marbella. with 24h security, manicured gardens, paddle courts and children's play area, within short distance to all aminities of Marbella and the beach. Very private property settled on a flat plot of almost 1500m2 with madure garden and good size swimming pool. The house offers comfotable entrance that leads to the covered garage for 2 cars plas carpor for another two. The villa is distribuited on 3 levels, on the ground floor there are, a spacious living room with the access to the cover large terrace and a garden that also leads to TV room, a guest toilet, a kitchen with utility room and pantry, a goos size master bedroom en suite. The upper floor consists of 4 bedrooms, 3 with their bathrooms, 2 bedrooms are with the access to the terrace. The Basement offers a living room with the cellar, another additional space to that could be addapted to personal tast, a toilet, billard room, a storage room, there is an access to the garden and BBQ area.