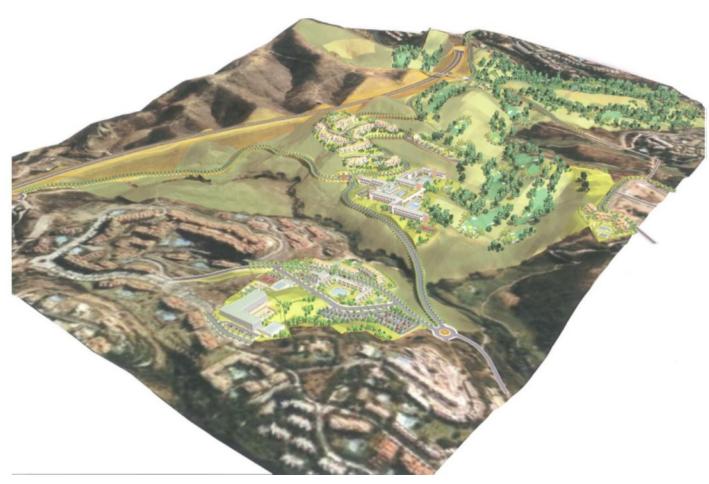

## 21458 m2

This sector has a total area of 710,458  $m^2$ , of which 21,458  $m^2$  corresponds to this farm. It represents 3.02% of rights and obligations. The sector has a buildable area of 57,234.29  $m^2$  for Free Income Housing IN LOW DENSITY, 380 houses in Poblado Mediterráneo and 11 isolated houses. Buildable area of 40,362  $m^2$  for Hotels. 3,000  $m^2$  Economic Activities Golf Club and Commercial Area Which makes a total of 100,596.29  $m^2$  of surface area. Therefore 100,596.29  $m^2$  x 3.02% = 3,038  $m^2$  of buildable area, which would correspond to this plot.