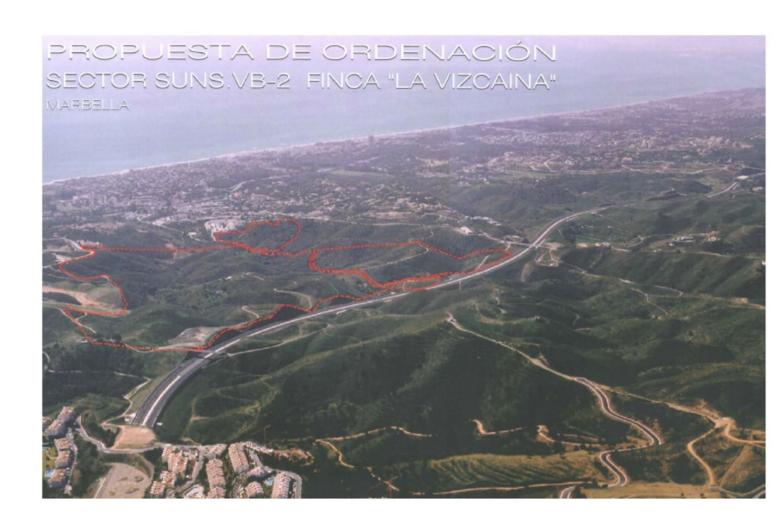

## 21458 m2

This sector has a total area of 710,458  $m^2$ , of which 21,458  $m^2$  corresponds to this farm. It represents 3.02% of rights and obligations. The sector has a buildable area of 57,234.29  $m^2$  for Free Income Housing IN LOW DENSITY, 380 houses in Poblado Mediterráneo and 11 isolated houses. Buildable area of 40,362  $m^2$  for Hotels. 3,000  $m^2$  Economic Activities Golf Club and Commercial Area Which makes a total of 100,596.29  $m^2$  of surface area. Therefore 100,596.29  $m^2$  x 3.02% = 3,038  $m^2$  of buildable area, which would correspond to this plot.