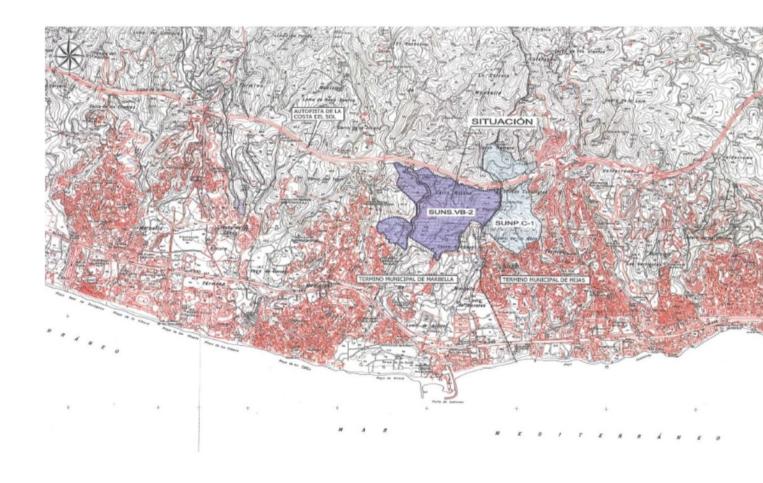

## 21458 m2

This sector has a total area of 710,458  $m^2$ , of which 21,458  $m^2$  corresponds to this farm. It represents 3.02% of rights and obligations. The sector has a buildable area of 57,234.29  $m^2$  for Free Income Housing IN LOW DENSITY, 380 houses in Poblado Mediterráneo and 11 isolated houses. Buildable area of 40,362  $m^2$  for Hotels. 3,000  $m^2$  Economic Activities Golf Club and Commercial Area Which makes a total of 100,596.29  $m^2$  of surface area. Therefore 100,596.29  $m^2$  x 3.02% = 3,038  $m^2$  of buildable area, which would correspond to this plot.