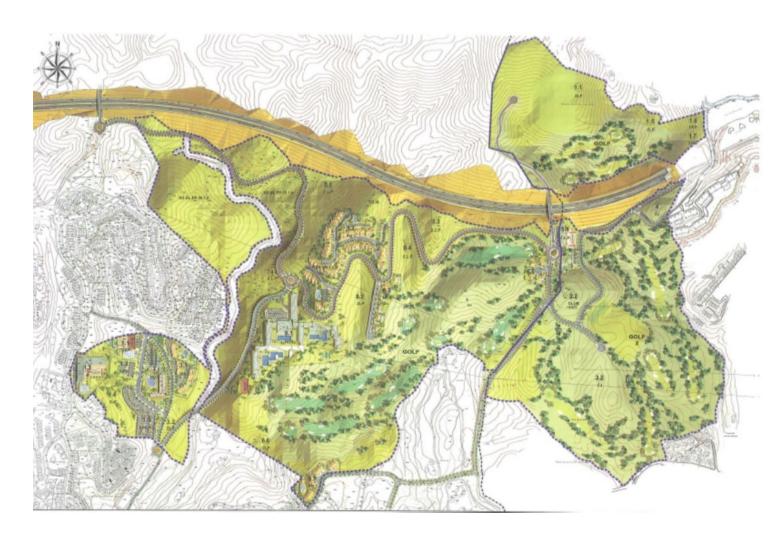

## 21458 m2

This sector has a total area of 710,458  $m^2$ , of which 21,458  $m^2$  corresponds to this farm. It represents 3.02% of rights and obligations. The sector has a buildable area of 57,234.29  $m^2$  for Free Income Housing IN LOW DENSITY, 380 houses in Poblado Mediterráneo and 11 isolated houses. Buildable area of 40,362  $m^2$  for Hotels. 3,000  $m^2$  Economic Activities Golf Club and Commercial Area Which makes a total of 100,596.29  $m^2$  of surface area. Therefore 100,596.29  $m^2$  x 3.02% = 3,038  $m^2$  of buildable area, which would correspond to this plot.