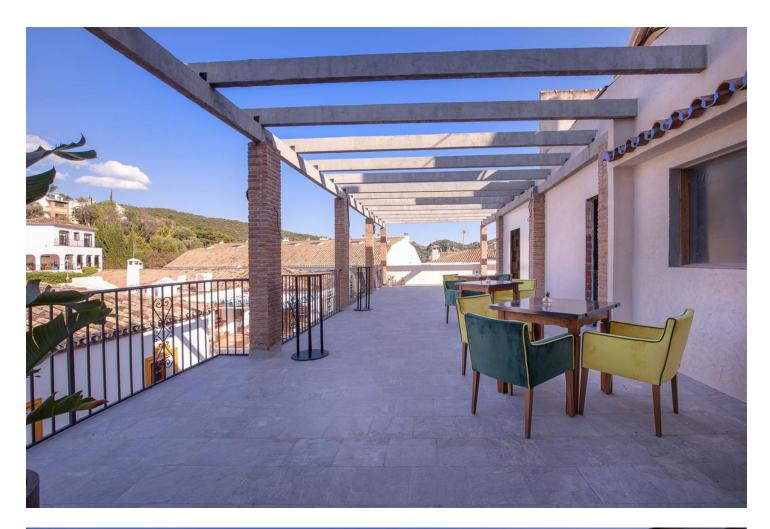

## Commercial

IBI: 1,336 EUR / year

Rubbish: 18 EUR / year

🚦 609 m2

A UNIQUE INVESTMENT OPPORTUNITY Discover an exceptional investment opportunity in the heart of Benahavís, where nature becomes the backdrop for a dynamic and award-winning design created by the talented team of architects at Archidom Studio. This innovative space unfolds on multiple levels, fusing comfort with sophistication. Its possibilities are as diverse as they are exciting: from creating an avant-garde restaurant to hosting unforgettable weddings and events. You could even transform it into an exclusive boutique hotel, accommodating up to 9 spacious rooms. The versatility of this location makes it a unique investment full of potential and opportunity. The building has a large interior area of 700 m2 and 326 m2 of terraces. This turnkey property has an attractive interior design, which combines modern elements with unique pieces created exclusively for the property. All levels have large windows that allow natural light to enhance the ambience. Thanks to its versatility, the building offers numerous income opportunities and the possibility of year-round profitability. Owning a well-equipped, multi-purpose building is a competitive advantage in these thriving markets. Contact us, we will be happy to provide you with more information and arrange a private presentation.