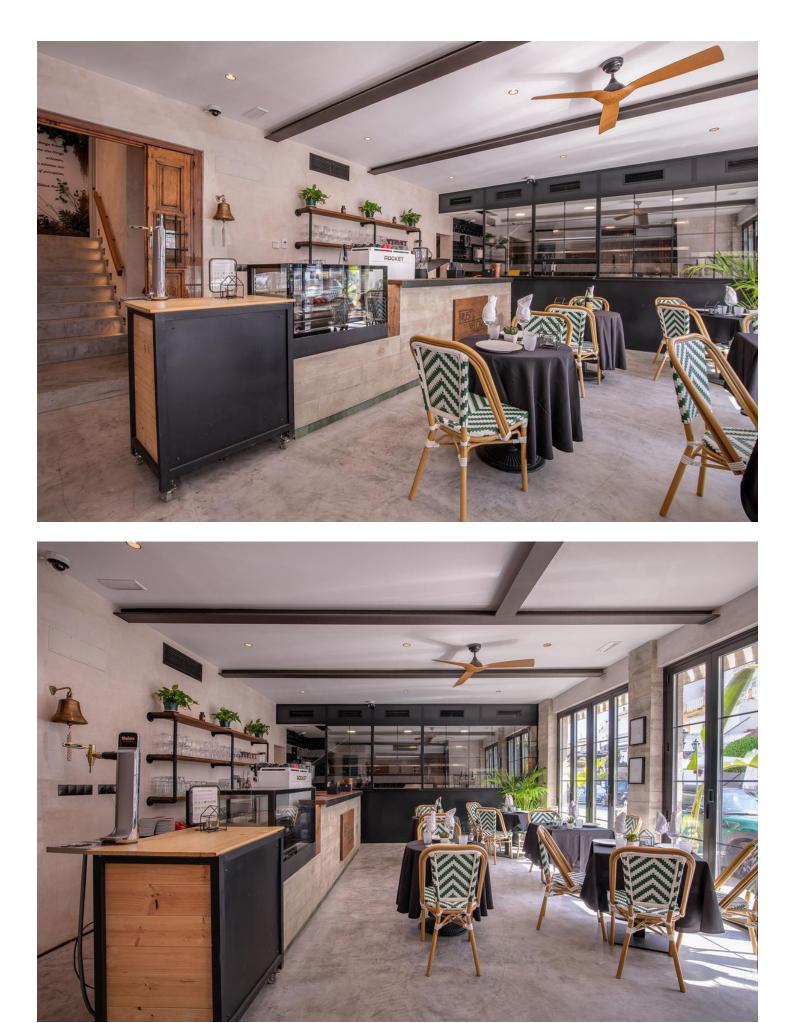

## Commercial

IBI: 1,336 EUR / year

Rubbish: 18 EUR / year

🚦 609 m2

A UNIQUE INVESTMENT OPPORTUNITY Discover an exceptional investment opportunity in the heart of Benahavís, where nature becomes the backdrop for a dynamic and award-winning design created by the talented team of architects at Archidom Studio. This innovative space unfolds on multiple levels, fusing comfort with sophistication. Its possibilities are as diverse as they are exciting: from creating an avant-garde restaurant to hosting unforgettable weddings and events. You could even transform it into an exclusive boutique hotel, accommodating up to 9 spacious rooms. The versatility of this location makes it a unique investment full of potential and opportunity. The building has a large interior area of 700 m2 and 326 m2 of terraces. This turnkey property has an attractive interior design, which combines modern elements with unique pieces created exclusively for the property. All levels have large windows that allow natural light to enhance the ambience. Thanks to its versatility, the building offers numerous income opportunities and the possibility of year-round profitability. Owning a well-equipped, multi-purpose building is a competitive advantage in these thriving markets. Contact us, we will be happy to provide you with more information and arrange a private presentation.

Setting Village Condition Recently Renovated Recently Refurbished

Furniture Fully Furnished Kitchen V Fully Fitted Climate Control Air Conditioning Fireplace

Parking Street Features

Covered Terrace Private Terrace Double Glazing Restaurant On Site