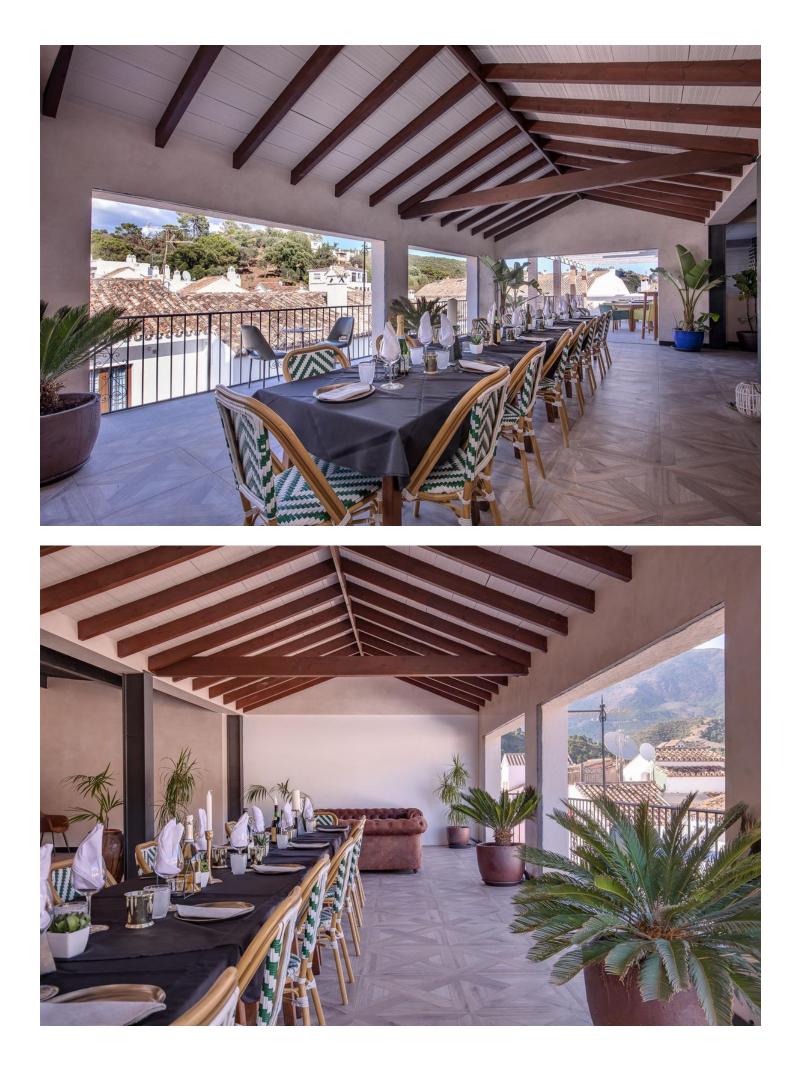

## Commercial

IBI: 1,336 EUR / year

Rubbish: 18 EUR / year

🚦 609 m2

A UNIQUE INVESTMENT OPPORTUNITY Discover an exceptional investment opportunity in the heart of Benahavís, where nature becomes the backdrop for a dynamic and award-winning design created by the talented team of architects at Archidom Studio. This innovative space unfolds on multiple levels, fusing comfort with sophistication. Its possibilities are as diverse as they are exciting: from creating an avant-garde restaurant to hosting unforgettable weddings and events. You could even transform it into an exclusive boutique hotel, accommodating up to 9 spacious rooms. The versatility of this location makes it a unique investment full of potential and opportunity. The building has a large interior area of 700 m2 and 326 m2 of terraces. This turnkey property has an attractive interior design, which combines modern elements with unique pieces created exclusively for the property. All levels have large windows that allow natural light to enhance the ambience. Thanks to its versatility, the building offers numerous income opportunities and the possibility of year-round profitability. Owning a well-equipped, multi-purpose building is a competitive advantage in these thriving markets. Contact us, we will be happy to provide you with more information and arrange a private presentation.