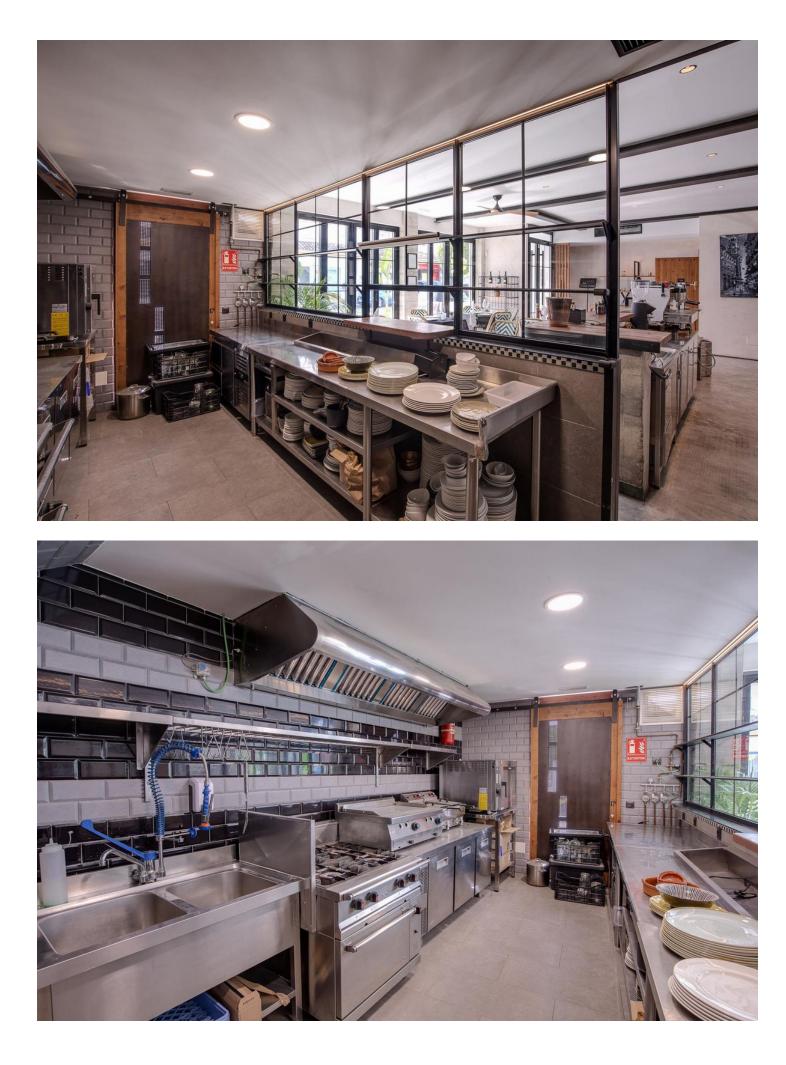

## Commercial

IBI: 1,336 EUR / year

Rubbish: 18 EUR / year

🚦 609 m2

A UNIQUE INVESTMENT OPPORTUNITY Discover an exceptional investment opportunity in the heart of Benahavís, where nature becomes the backdrop for a dynamic and award-winning design created by the talented team of architects at Archidom Studio. This innovative space unfolds on multiple levels, fusing comfort with sophistication. Its possibilities are as diverse as they are exciting: from creating an avant-garde restaurant to hosting unforgettable weddings and events. You could even transform it into an exclusive boutique hotel, accommodating up to 9 spacious rooms. The versatility of this location makes it a unique investment full of potential and opportunity. The building has a large interior area of 700 m2 and 326 m2 of terraces. This turnkey property has an attractive interior design, which combines modern elements with unique pieces created exclusively for the property. All levels have large windows that allow natural light to enhance the ambience. Thanks to its versatility, the building offers numerous income opportunities and the possibility of year-round profitability. Owning a well-equipped, multi-purpose building is a competitive advantage in these thriving markets. Contact us, we will be happy to provide you with more information and arrange a private presentation.

Setting Village Condition Recently Renovated Recently Refurbished

Furniture Fully Furnished Kitchen V Fully Fitted Climate Control Air Conditioning Fireplace

Parking Street Features

Covered Terrace Private Terrace Double Glazing Restaurant On Site