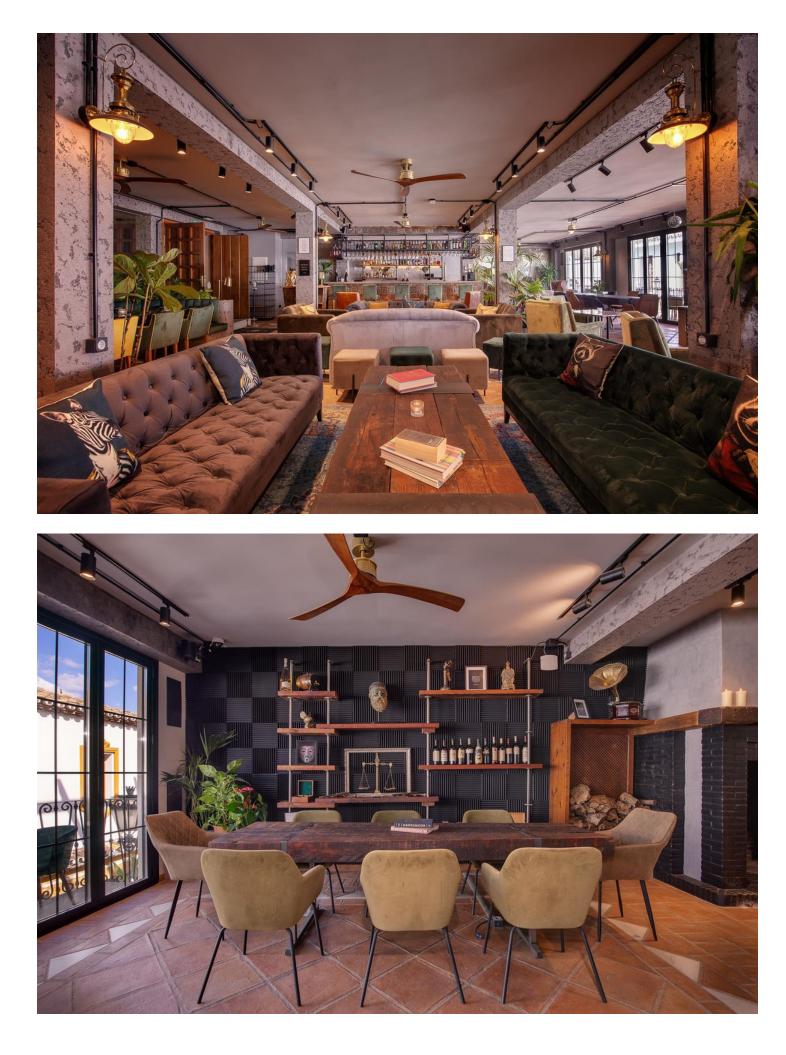

## Commercial

IBI: 1,336 EUR / year

Rubbish: 18 EUR / year

🚦 609 m2

A UNIQUE INVESTMENT OPPORTUNITY Discover an exceptional investment opportunity in the heart of Benahavís, where nature becomes the backdrop for a dynamic and award-winning design created by the talented team of architects at Archidom Studio. This innovative space unfolds on multiple levels, fusing comfort with sophistication. Its possibilities are as diverse as they are exciting: from creating an avant-garde restaurant to hosting unforgettable weddings and events. You could even transform it into an exclusive boutique hotel, accommodating up to 9 spacious rooms. The versatility of this location makes it a unique investment full of potential and opportunity. The building has a large interior area of 700 m2 and 326 m2 of terraces. This turnkey property has an attractive interior design, which combines modern elements with unique pieces created exclusively for the property. All levels have large windows that allow natural light to enhance the ambience. Thanks to its versatility, the building offers numerous income opportunities and the possibility of year-round profitability. Owning a well-equipped, multi-purpose building is a competitive advantage in these thriving markets. Contact us, we will be happy to provide you with more information and arrange a private presentation.

Setting Village Condition Recently Renovated Recently Refurbished

Furniture Fully Furnished Kitchen V Fully Fitted Climate Control Air Conditioning Fireplace

Parking Street Features

Covered Terrace Private Terrace Double Glazing Restaurant On Site