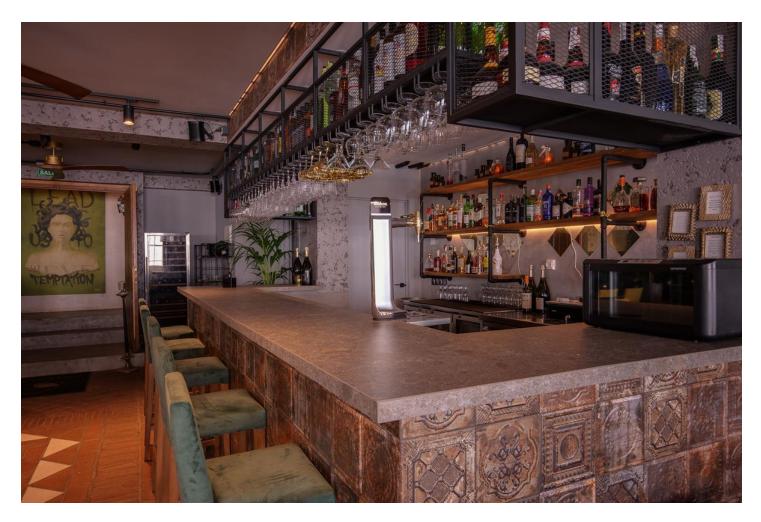

## Commercial

IBI: 1,336 EUR / year

Rubbish: 18 EUR / year

🚦 609 m2

A UNIQUE INVESTMENT OPPORTUNITY Discover an exceptional investment opportunity in the heart of Benahavís, where nature becomes the backdrop for a dynamic and award-winning design created by the talented team of architects at Archidom Studio. This innovative space unfolds on multiple levels, fusing comfort with sophistication. Its possibilities are as diverse as they are exciting: from creating an avant-garde restaurant to hosting unforgettable weddings and events. You could even transform it into an exclusive boutique hotel, accommodating up to 9 spacious rooms. The versatility of this location makes it a unique investment full of potential and opportunity. The building has a large interior area of 700 m2 and 326 m2 of terraces. This turnkey property has an attractive interior design, which combines modern elements with unique pieces created exclusively for the property. All levels have large windows that allow natural light to enhance the ambience. Thanks to its versatility, the building offers numerous income opportunities and the possibility of year-round profitability. Owning a well-equipped, multi-purpose building is a competitive advantage in these thriving markets. Contact us, we will be happy to provide you with more information and arrange a private presentation.