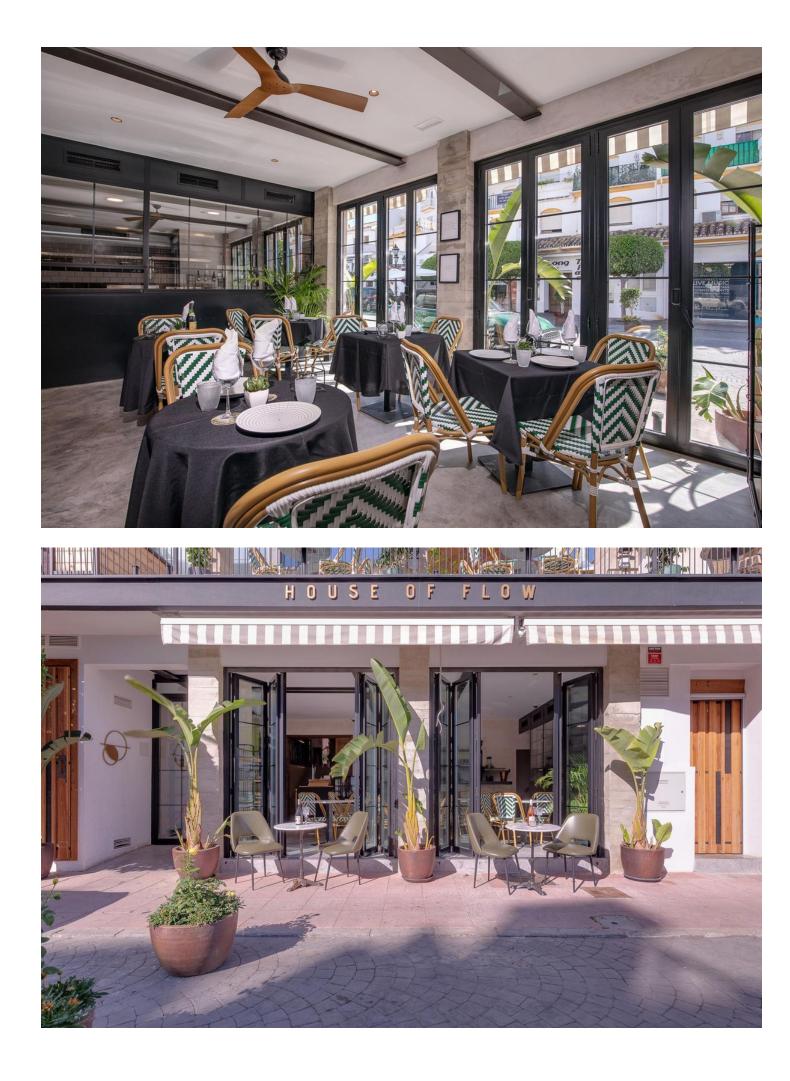

## Commercial

IBI: 1,336 EUR / year

Rubbish: 18 EUR / year

🚦 609 m2

A UNIQUE INVESTMENT OPPORTUNITY Discover an exceptional investment opportunity in the heart of Benahavís, where nature becomes the backdrop for a dynamic and award-winning design created by the talented team of architects at Archidom Studio. This innovative space unfolds on multiple levels, fusing comfort with sophistication. Its possibilities are as diverse as they are exciting: from creating an avant-garde restaurant to hosting unforgettable weddings and events. You could even transform it into an exclusive boutique hotel, accommodating up to 9 spacious rooms. The versatility of this location makes it a unique investment full of potential and opportunity. The building has a large interior area of 700 m2 and 326 m2 of terraces. This turnkey property has an attractive interior design, which combines modern elements with unique pieces created exclusively for the property. All levels have large windows that allow natural light to enhance the ambience. Thanks to its versatility, the building offers numerous income opportunities and the possibility of year-round profitability. Owning a well-equipped, multi-purpose building is a competitive advantage in these thriving markets. Contact us, we will be happy to provide you with more information and arrange a private presentation.

Setting Village Condition Recently Renovated Recently Refurbished

Furniture Fully Furnished Kitchen V Fully Fitted Climate Control Air Conditioning Fireplace

Parking Street Features

Covered Terrace Private Terrace Double Glazing Restaurant On Site