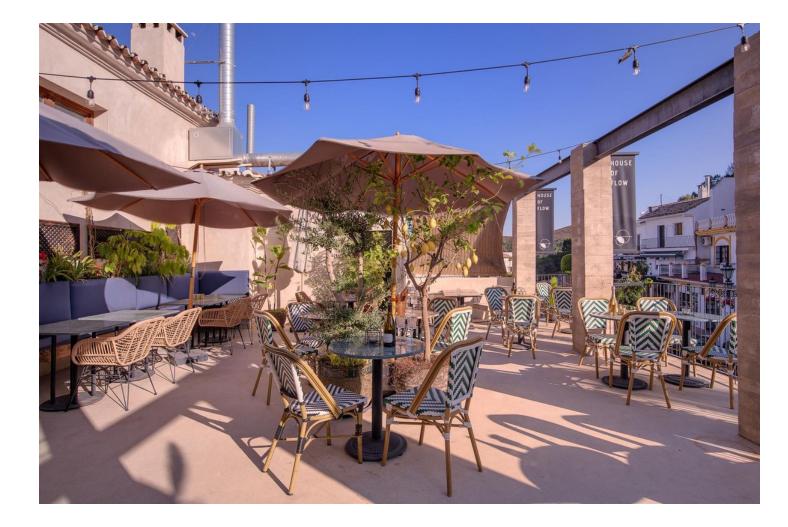

## Commercial

IBI: 1,336 EUR / year

Rubbish: 18 EUR / year

🚦 609 m2

A UNIQUE INVESTMENT OPPORTUNITY Discover an exceptional investment opportunity in the heart of Benahavís, where nature becomes the backdrop for a dynamic and award-winning design created by the talented team of architects at Archidom Studio. This innovative space unfolds on multiple levels, fusing comfort with sophistication. Its possibilities are as diverse as they are exciting: from creating an avant-garde restaurant to hosting unforgettable weddings and events. You could even transform it into an exclusive boutique hotel, accommodating up to 9 spacious rooms. The versatility of this location makes it a unique investment full of potential and opportunity. The building has a large interior area of 700 m2 and 326 m2 of terraces. This turnkey property has an attractive interior design, which combines modern elements with unique pieces created exclusively for the property. All levels have large windows that allow natural light to enhance the ambience. Thanks to its versatility, the building offers numerous income opportunities and the possibility of year-round profitability. Owning a well-equipped, multi-purpose building is a competitive advantage in these thriving markets. Contact us, we will be happy to provide you with more information and arrange a private presentation.