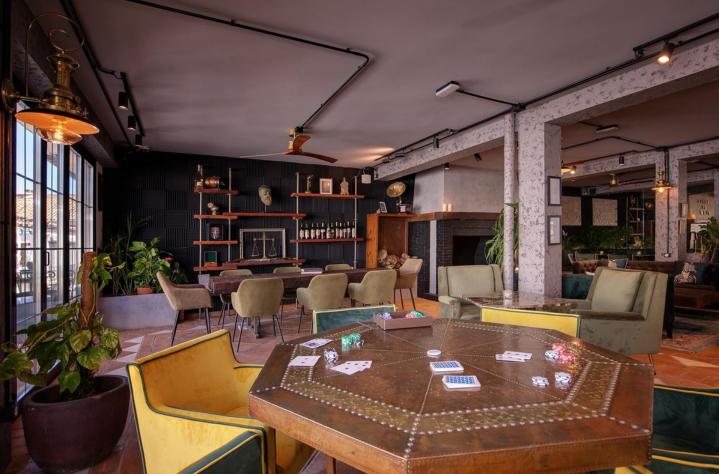

## Commercial

IBI: 1,336 EUR / year

Rubbish: 18 EUR / year

🚦 609 m2

A UNIQUE INVESTMENT OPPORTUNITY Discover an exceptional investment opportunity in the heart of Benahavís, where nature becomes the backdrop for a dynamic and award-winning design created by the talented team of architects at Archidom Studio. This innovative space unfolds on multiple levels, fusing comfort with sophistication. Its possibilities are as diverse as they are exciting: from creating an avant-garde restaurant to hosting unforgettable weddings and events. You could even transform it into an exclusive boutique hotel, accommodating up to 9 spacious rooms. The versatility of this location makes it a unique investment full of potential and opportunity. The building has a large interior area of 700 m2 and 326 m2 of terraces. This turnkey property has an attractive interior design, which combines modern elements with unique pieces created exclusively for the property. All levels have large windows that allow natural light to enhance the ambience. Thanks to its versatility, the building offers numerous income opportunities and the possibility of year-round profitability. Owning a well-equipped, multi-purpose building is a competitive advantage in these thriving markets. Contact us, we will be happy to provide you with more information and arrange a private presentation.