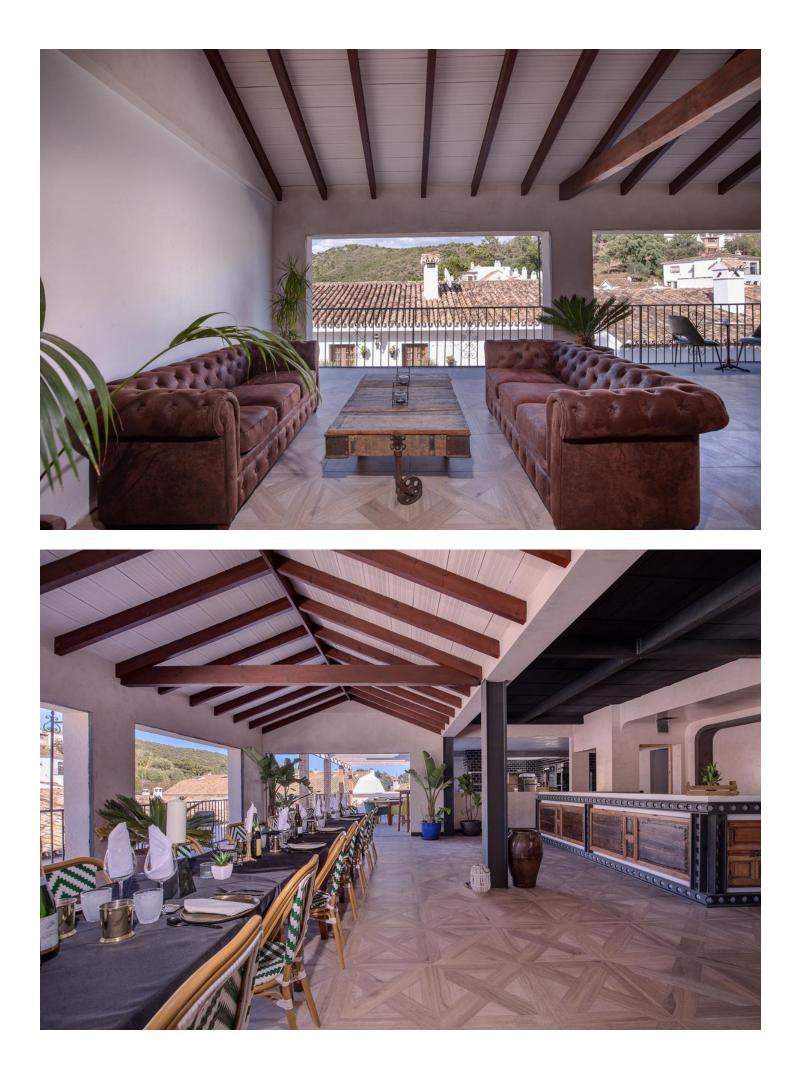

## Commercial

IBI: 1,336 EUR / year

Rubbish: 18 EUR / year

🚦 609 m2

A UNIQUE INVESTMENT OPPORTUNITY Discover an exceptional investment opportunity in the heart of Benahavís, where nature becomes the backdrop for a dynamic and award-winning design created by the talented team of architects at Archidom Studio. This innovative space unfolds on multiple levels, fusing comfort with sophistication. Its possibilities are as diverse as they are exciting: from creating an avant-garde restaurant to hosting unforgettable weddings and events. You could even transform it into an exclusive boutique hotel, accommodating up to 9 spacious rooms. The versatility of this location makes it a unique investment full of potential and opportunity. The building has a large interior area of 700 m2 and 326 m2 of terraces. This turnkey property has an attractive interior design, which combines modern elements with unique pieces created exclusively for the property. All levels have large windows that allow natural light to enhance the ambience. Thanks to its versatility, the building offers numerous income opportunities and the possibility of year-round profitability. Owning a well-equipped, multi-purpose building is a competitive advantage in these thriving markets. Contact us, we will be happy to provide you with more information and arrange a private presentation.