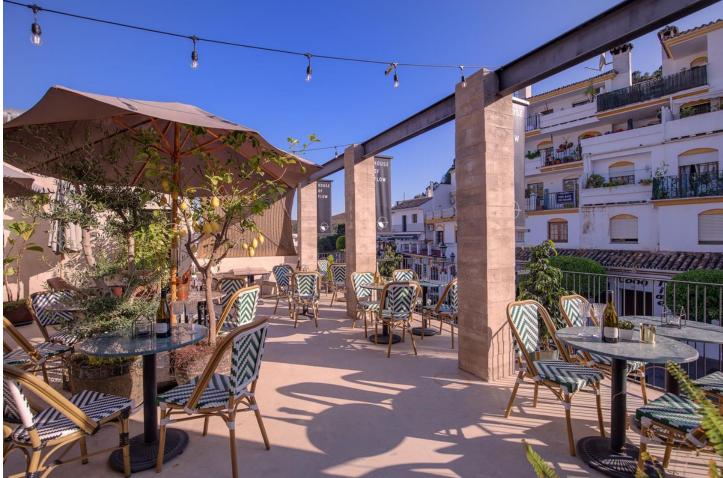

## Commercial

IBI: 1,336 EUR / year

Rubbish: 18 EUR / year

🚦 609 m2

A UNIQUE INVESTMENT OPPORTUNITY Discover an exceptional investment opportunity in the heart of Benahavís, where nature becomes the backdrop for a dynamic and award-winning design created by the talented team of architects at Archidom Studio. This innovative space unfolds on multiple levels, fusing comfort with sophistication. Its possibilities are as diverse as they are exciting: from creating an avant-garde restaurant to hosting unforgettable weddings and events. You could even transform it into an exclusive boutique hotel, accommodating up to 9 spacious rooms. The versatility of this location makes it a unique investment full of potential and opportunity. The building has a large interior area of 700 m2 and 326 m2 of terraces. This turnkey property has an attractive interior design, which combines modern elements with unique pieces created exclusively for the property. All levels have large windows that allow natural light to enhance the ambience. Thanks to its versatility, the building offers numerous income opportunities and the possibility of year-round profitability. Owning a well-equipped, multi-purpose building is a competitive advantage in these thriving markets. Contact us, we will be happy to provide you with more information and arrange a private presentation.