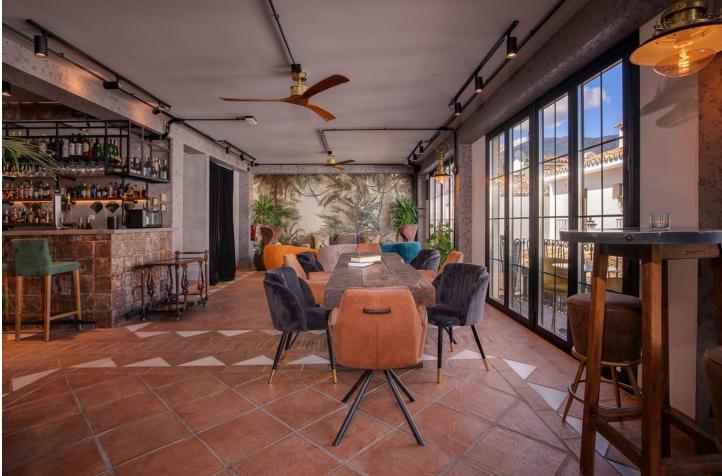

## Commercial

IBI: 1,336 EUR / year

Rubbish: 18 EUR / year

🚦 609 m2

A UNIQUE INVESTMENT OPPORTUNITY Discover an exceptional investment opportunity in the heart of Benahavís, where nature becomes the backdrop for a dynamic and award-winning design created by the talented team of architects at Archidom Studio. This innovative space unfolds on multiple levels, fusing comfort with sophistication. Its possibilities are as diverse as they are exciting: from creating an avant-garde restaurant to hosting unforgettable weddings and events. You could even transform it into an exclusive boutique hotel, accommodating up to 9 spacious rooms. The versatility of this location makes it a unique investment full of potential and opportunity. The building has a large interior area of 700 m2 and 326 m2 of terraces. This turnkey property has an attractive interior design, which combines modern elements with unique pieces created exclusively for the property. All levels have large windows that allow natural light to enhance the ambience. Thanks to its versatility, the building offers numerous income opportunities and the possibility of year-round profitability. Owning a well-equipped, multi-purpose building is a competitive advantage in these thriving markets. Contact us, we will be happy to provide you with more information and arrange a private presentation.