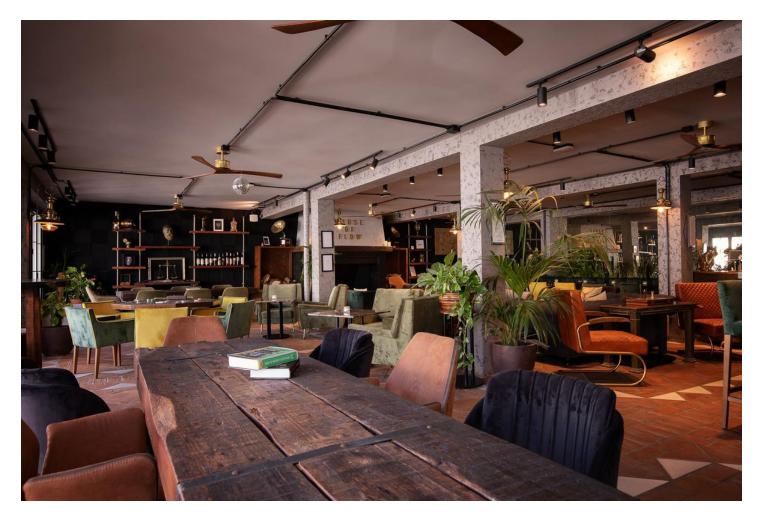

## Commercial

IBI: 1,336 EUR / year

Rubbish: 18 EUR / year

🚦 609 m2

A UNIQUE INVESTMENT OPPORTUNITY Discover an exceptional investment opportunity in the heart of Benahavís, where nature becomes the backdrop for a dynamic and award-winning design created by the talented team of architects at Archidom Studio. This innovative space unfolds on multiple levels, fusing comfort with sophistication. Its possibilities are as diverse as they are exciting: from creating an avant-garde restaurant to hosting unforgettable weddings and events. You could even transform it into an exclusive boutique hotel, accommodating up to 9 spacious rooms. The versatility of this location makes it a unique investment full of potential and opportunity. The building has a large interior area of 700 m2 and 326 m2 of terraces. This turnkey property has an attractive interior design, which combines modern elements with unique pieces created exclusively for the property. All levels have large windows that allow natural light to enhance the ambience. Thanks to its versatility, the building offers numerous income opportunities and the possibility of year-round profitability. Owning a well-equipped, multi-purpose building is a competitive advantage in these thriving markets. Contact us, we will be happy to provide you with more information and arrange a private presentation.