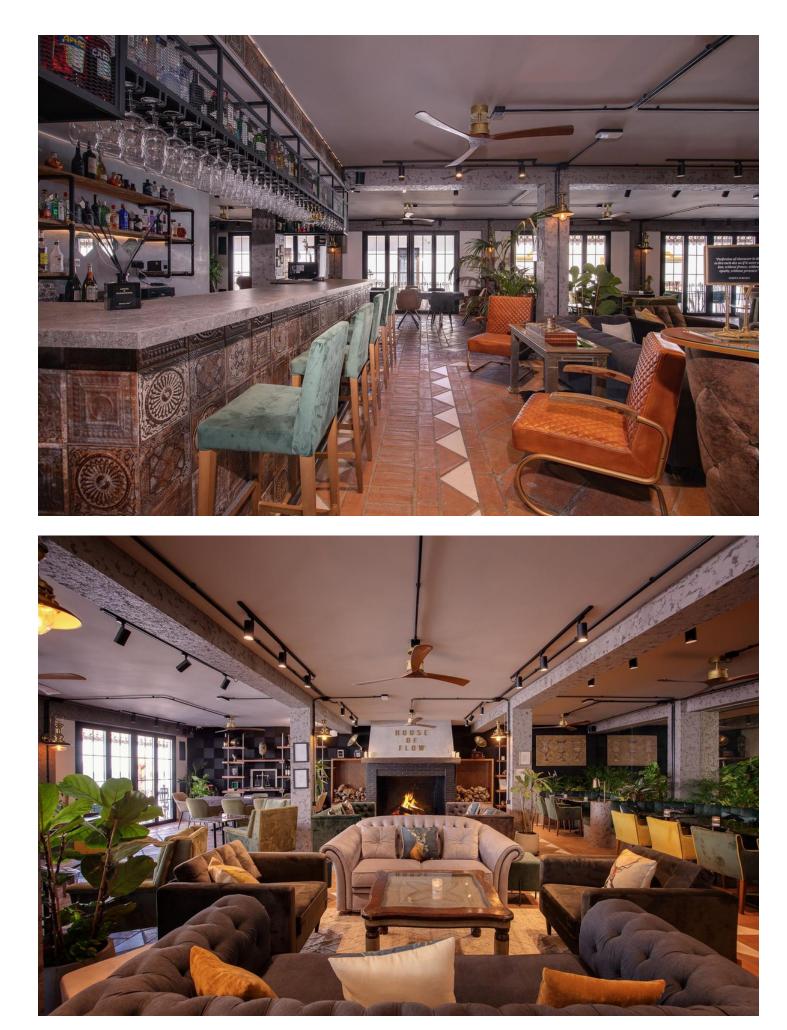

## Commercial

IBI: 1,336 EUR / year

Rubbish: 18 EUR / year

🚦 609 m2

A UNIQUE INVESTMENT OPPORTUNITY Discover an exceptional investment opportunity in the heart of Benahavís, where nature becomes the backdrop for a dynamic and award-winning design created by the talented team of architects at Archidom Studio. This innovative space unfolds on multiple levels, fusing comfort with sophistication. Its possibilities are as diverse as they are exciting: from creating an avant-garde restaurant to hosting unforgettable weddings and events. You could even transform it into an exclusive boutique hotel, accommodating up to 9 spacious rooms. The versatility of this location makes it a unique investment full of potential and opportunity. The building has a large interior area of 700 m2 and 326 m2 of terraces. This turnkey property has an attractive interior design, which combines modern elements with unique pieces created exclusively for the property. All levels have large windows that allow natural light to enhance the ambience. Thanks to its versatility, the building offers numerous income opportunities and the possibility of year-round profitability. Owning a well-equipped, multi-purpose building is a competitive advantage in these thriving markets. Contact us, we will be happy to provide you with more information and arrange a private presentation.

Setting Village Condition Recently Renovated Recently Refurbished

Furniture Fully Furnished Kitchen V Fully Fitted Climate Control Air Conditioning Fireplace

Parking Street Features

Covered Terrace Private Terrace Double Glazing Restaurant On Site