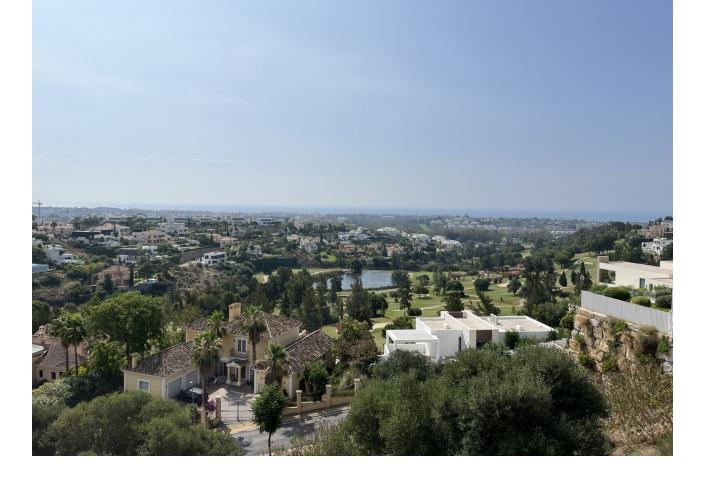

## Benahavís

Plot

Atalaya Golf, Benahavis. Amazing plot with building license in place. This is one of the last plot of land available now in this urbanization. Located in the highest part of the hill, with amazing panoramic views to the Mediterranean Sea, golf courses, and urbanizations. The plot is very secluded and has approximately 2.300 square meters with a magnificent position dominating all the valley , there is one contemporary new built mansion on the right and no neighbor on the left. There is a project with license approved by the town hall of Benahavis, to built a mansion with a built area of 1.450m2. Unique opportunity to buy a piece of land to develop a contemporary mansion with a unique project signed by a well known architect.