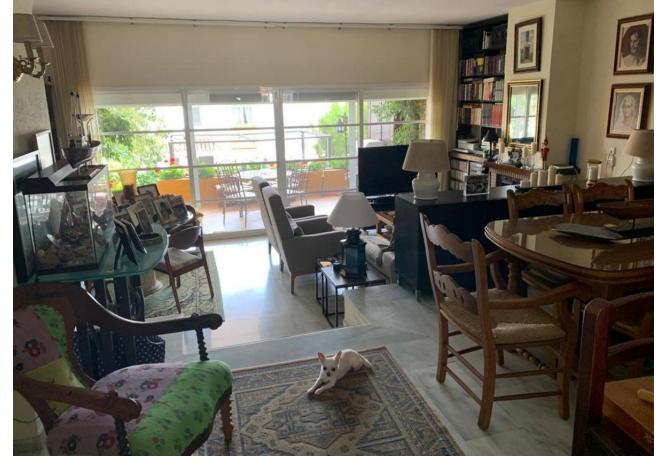

## Sales - House - Atalaya 440.00€

Atalaya House

3

More Than One

2.5

180 m<sup>2</sup>

Charming semi-detached house located in a small urbanization in Monte Biarritz. At the entrance, the property has a private patio-terrace with a mini-pool (jacuzzi) and two parking spaces. The house is built on two floors: \* the ground floor consists of a large living room with the possibility of making another bedroom and with access to a terrace, a fully equipped kitchen and a toilet \* The upper floor has 3 double bedrooms, 2 of them with access to a terrace and 2 bathrooms, one of them en-suite and the other that serves for the other bedrooms. \* Open basement, which can be used as a storage room, gym, cinema or place to spend your pleasant moments with friends. The residential complex has a very quiet community pool. The distance to services such as shops and restaurants is less than 1 km, the beach is 2 km away. 3 minutes driving time to San Pedro, 10 minutes to Puerto Banús and 15 minutes to Marbella, Estepona or Benahavís Town. The nearest school (Atalaya College or Isdabe) is a couple of minutes away by car. Nearby there are also several golf courses such as Atalaya, Guadalmina, El Higueral or El Paraíso.