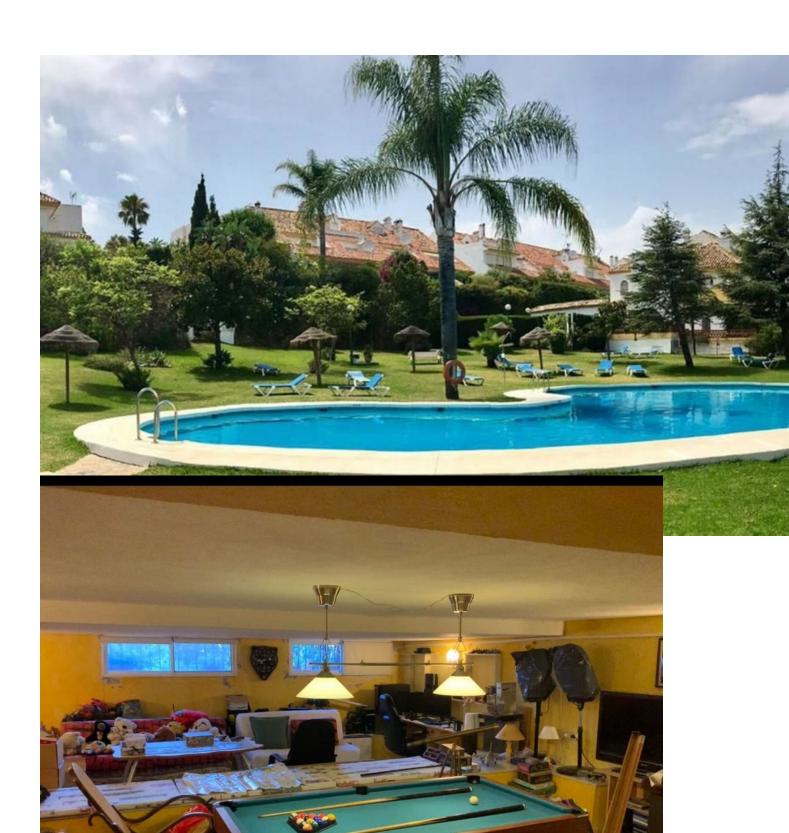

## Sales - House - Atalaya 440.00€

Atalaya House

3

More Than One

2.5

180 m<sup>2</sup>

Charming semi-detached house located in a small urbanization in Monte Biarritz. At the entrance, the property has a private patio-terrace with a mini-pool (jacuzzi) and two parking spaces. The house is built on two floors: \* the ground floor consists of a large living room with the possibility of making another bedroom and with access to a terrace, a fully equipped kitchen and a toilet \* The upper floor has 3 double bedrooms, 2 of them with access to a terrace and 2 bathrooms, one of them en-suite and the other that serves for the other bedrooms. \* Open basement, which can be used as a storage room, gym, cinema or place to spend your pleasant moments with friends. The residential complex has a very quiet community pool. The distance to services such as shops and restaurants is less than 1 km, the beach is 2 km away. 3 minutes driving time to San Pedro, 10 minutes to Puerto Banús and 15 minutes to Marbella, Estepona or Benahavís Town. The nearest school (Atalaya College or Isdabe) is a couple of minutes away by car. Nearby there are also several golf courses such as Atalaya, Guadalmina, El Higueral or El Paraíso.