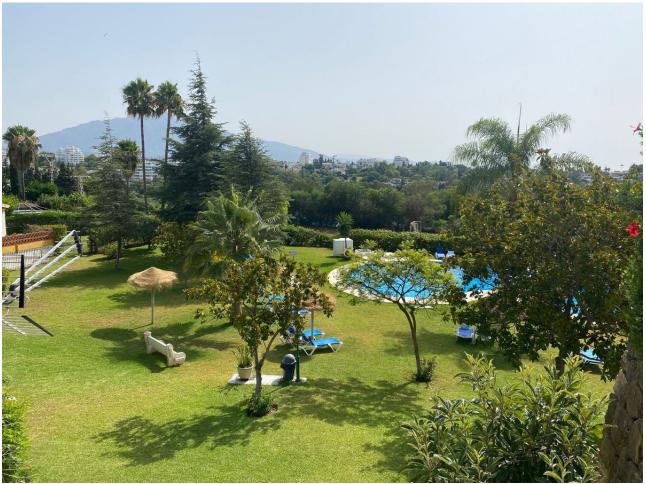

## Sales - House - Atalaya 440.00€

Atalaya House

3

More Than One

2.5

180 m<sup>2</sup>

Charming semi-detached house located in a small urbanization in Monte Biarritz. At the entrance, the property has a private patio-terrace with a mini-pool (jacuzzi) and two parking spaces. The house is built on two floors: \* the ground floor consists of a large living room with the possibility of making another bedroom and with access to a terrace, a fully equipped kitchen and a toilet \* The upper floor has 3 double bedrooms, 2 of them with access to a terrace and 2 bathrooms, one of them en-suite and the other that serves for the other bedrooms. \* Open basement, which can be used as a storage room, gym, cinema or place to spend your pleasant moments with friends. The residential complex has a very quiet community pool. The distance to services such as shops and restaurants is less than 1 km, the beach is 2 km away. 3 minutes driving time to San Pedro, 10 minutes to Puerto Banús and 15 minutes to Marbella, Estepona or Benahavís Town. The nearest school (Atalaya College or Isdabe) is a couple of minutes away by car. Nearby there are also several golf courses such as Atalaya, Guadalmina, El Higueral or El Paraíso.