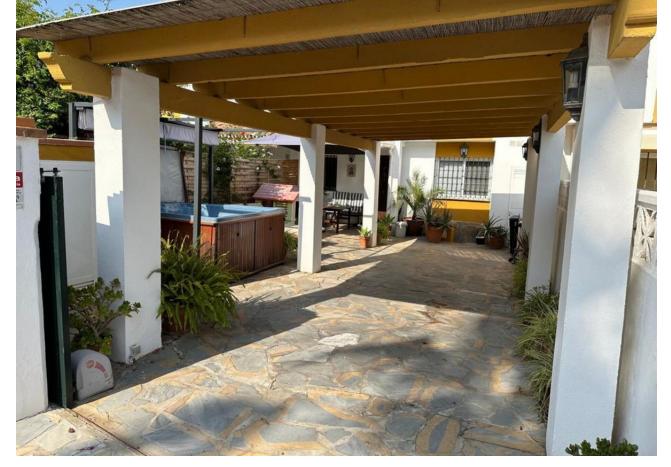

## Sales - House - Atalaya 440.00€

Atalaya House

3

More Than One

2.5

180 m<sup>2</sup>

Charming semi-detached house located in a small urbanization in Monte Biarritz. At the entrance, the property has a private patio-terrace with a mini-pool (jacuzzi) and two parking spaces. The house is built on two floors: \* the ground floor consists of a large living room with the possibility of making another bedroom and with access to a terrace, a fully equipped kitchen and a toilet \* The upper floor has 3 double bedrooms, 2 of them with access to a terrace and 2 bathrooms, one of them en-suite and the other that serves for the other bedrooms. \* Open basement, which can be used as a storage room, gym, cinema or place to spend your pleasant moments with friends. The residential complex has a very quiet community pool. The distance to services such as shops and restaurants is less than 1 km, the beach is 2 km away. 3 minutes driving time to San Pedro, 10 minutes to Puerto Banús and 15 minutes to Marbella, Estepona or Benahavís Town. The nearest school (Atalaya College or Isdabe) is a couple of minutes away by car. Nearby there are also several golf courses such as Atalaya, Guadalmina, El Higueral or El Paraíso.

Orientation Setting Condition Pool Close To Golf South East Excellent Communal Close To Schools **Climate Control** Garden **Features** Kitchen Fitted Wardrobes Fully Fitted Communal Air Conditioning Private Terrace Ensuite Bathroom **Parking** 