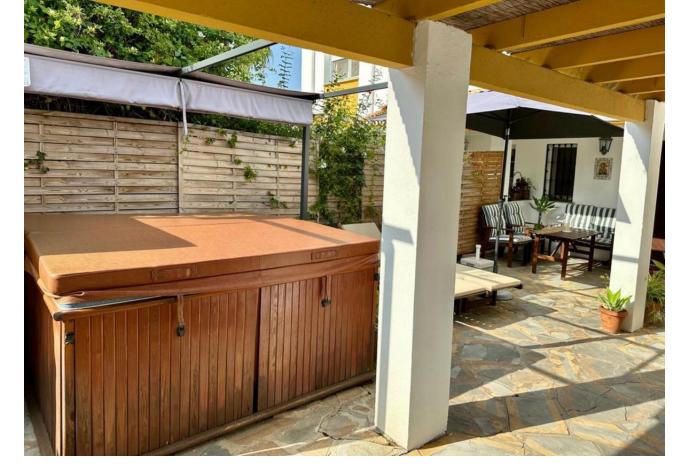

## Sales - House - Atalaya 440.00€

Atalaya House

3

More Than One

2.5

180 m<sup>2</sup>

Charming semi-detached house located in a small urbanization in Monte Biarritz. At the entrance, the property has a private patio-terrace with a mini-pool (jacuzzi) and two parking spaces. The house is built on two floors: \* the ground floor consists of a large living room with the possibility of making another bedroom and with access to a terrace, a fully equipped kitchen and a toilet \* The upper floor has 3 double bedrooms, 2 of them with access to a terrace and 2 bathrooms, one of them en-suite and the other that serves for the other bedrooms. \* Open basement, which can be used as a storage room, gym, cinema or place to spend your pleasant moments with friends. The residential complex has a very quiet community pool. The distance to services such as shops and restaurants is less than 1 km, the beach is 2 km away. 3 minutes driving time to San Pedro, 10 minutes to Puerto Banús and 15 minutes to Marbella, Estepona or Benahavís Town. The nearest school (Atalaya College or Isdabe) is a couple of minutes away by car. Nearby there are also several golf courses such as Atalaya, Guadalmina, El Higueral or El Paraíso.