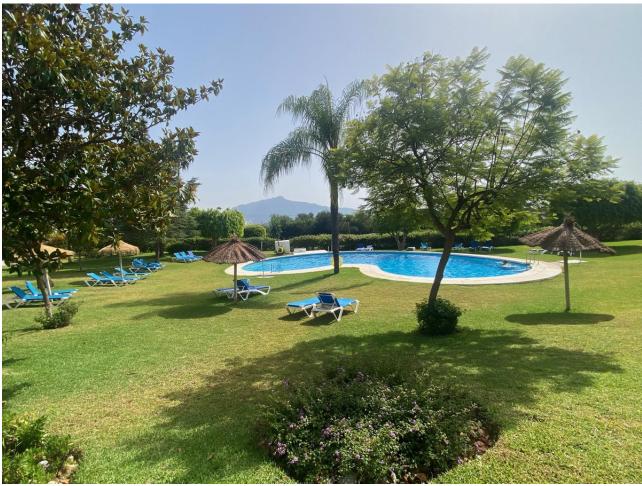

## Sales - House - Atalaya 440.00€

Atalaya House

3

More Than One

2.5

180 m<sup>2</sup>

Charming semi-detached house located in a small urbanization in Monte Biarritz. At the entrance, the property has a private patio-terrace with a mini-pool (jacuzzi) and two parking spaces. The house is built on two floors: \* the ground floor consists of a large living room with the possibility of making another bedroom and with access to a terrace, a fully equipped kitchen and a toilet \* The upper floor has 3 double bedrooms, 2 of them with access to a terrace and 2 bathrooms, one of them en-suite and the other that serves for the other bedrooms. \* Open basement, which can be used as a storage room, gym, cinema or place to spend your pleasant moments with friends. The residential complex has a very quiet community pool. The distance to services such as shops and restaurants is less than 1 km, the beach is 2 km away. 3 minutes driving time to San Pedro, 10 minutes to Puerto Banús and 15 minutes to Marbella, Estepona or Benahavís Town. The nearest school (Atalaya College or Isdabe) is a couple of minutes away by car. Nearby there are also several golf courses such as Atalaya, Guadalmina, El Higueral or El Paraíso.