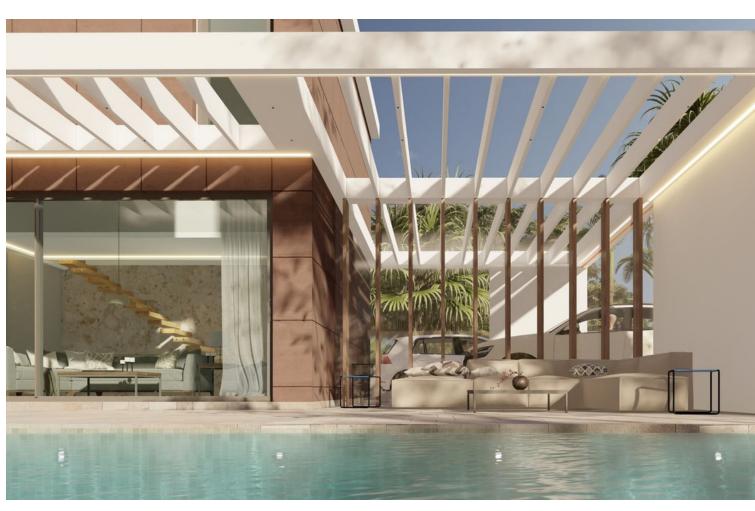

## Sales - House - Mijas 1.250.000€

Mijas House

4

4

288 m2

678 m<sup>2</sup>

High-Quality Energy Efficient Villa in a Demanded Area of Mijas This contemporary villa is located in the municipality of Mijas, one of the most popular destinations in Costa del Sol. The municipality covers an extensive area that extends from the sandy beaches on the coast to the mountains. This fantastic cosmopolitan enclave boasts a pleasantly mild climate throughout the year, convenient road connections, proximity to international Málaga-Costa del Sol Airport, developed infrastructure, endless sports and leisure options including fantastic golf courses and resorts, and, of course, a choice of real estate opportunities. The newly built villas for sale in Mijas are in a lovely peaceful setting within a sought-after residential neighborhood in the Buenavista area. At the same time the property is close to literally everything, all hustle and bustle of the lively coast is minutes away. The villa offers quick access to the main A-7 Motorway, so all points of interest are within easy reach. The villa is 4 km from the sandy beaches, 4.5 km to the center of the whitewashed Mijas Pueblo, 9 km to the center of the neighboring Fuengirola, 18 km from the Málaga-Costa del Sol Airport, and 35 km to Marbella. The villa sits within a quiet established community at the foot of the mountain on a plot of almost 700 sgm. The villa features lovely exterior areas with easy-to-maintain gardens and an outdoor pool. Covered and uncovered terraces with fantastic mountain views are natural extensions of the house to fully benefit from the outdoor living experience. In this project, the developer indeed values the use of the highest quality materials in construction and finishes with the idea to achieve maximum efficiency and maximum economic savings. The bright open-plan interiors of this villa are smartly distributed between 3 levels. The villa will be equipped with a sophisticated air-conditioning system with the lowest energy consumption. The main advantage of this system is the production of hot water for heating, showers, etc. The kitchen will be fully fitted and with top-brand appliances including a dishwasher, microwave, fridge-freezer, extractor hood, induction hood, and oven. FEATURES Interior • Air Conditioning • Barbeque • Blinds • En-Suite Bathroom • Kitchen Appliances • Laundry Room • Open-Plan Kitchen • Shower • Storage Room • Terrace • White Goods Exterior • Car Park • Private Garden • Private Pool Location • Airport (0-50 Km) • Beach (1-5 Km) • Sea View • Beautiful Nature View • Mountain View • City View • Bars / Restaurants