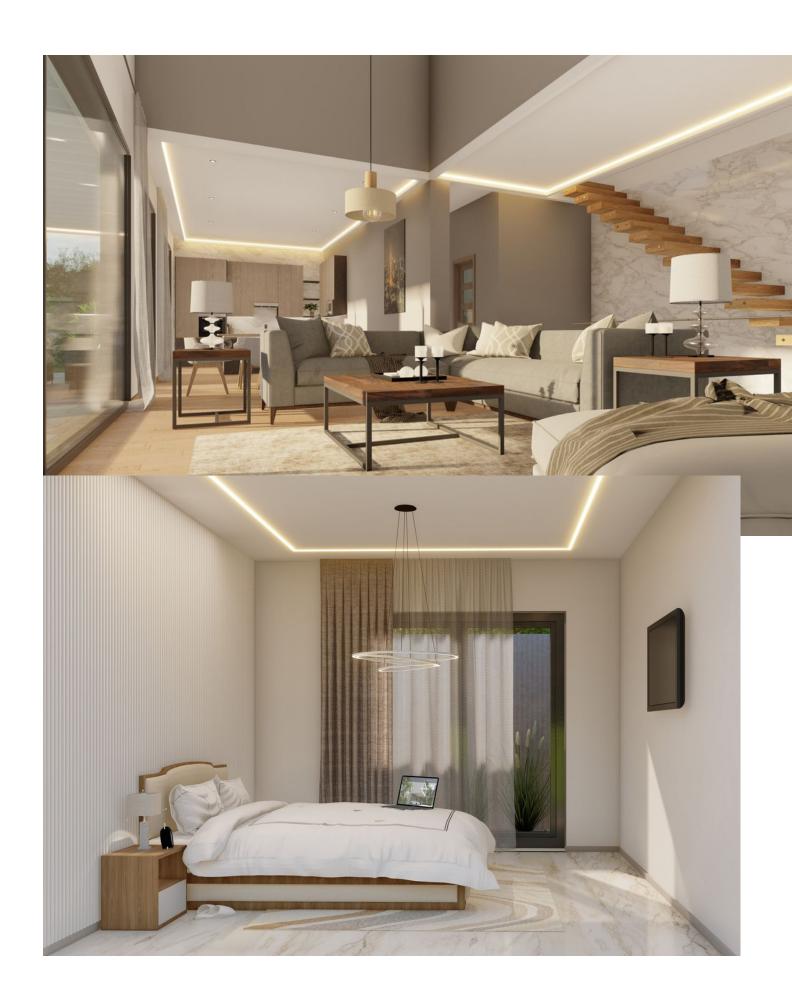

## Sales - House - Mijas 1.250.000€

Mijas House

4

4

288 m2

678 m<sup>2</sup>

High-Quality Energy Efficient Villa in a Demanded Area of Mijas This contemporary villa is located in the municipality of Mijas, one of the most popular destinations in Costa del Sol. The municipality covers an extensive area that extends from the sandy beaches on the coast to the mountains. This fantastic cosmopolitan enclave boasts a pleasantly mild climate throughout the year, convenient road connections, proximity to international Málaga-Costa del Sol Airport, developed infrastructure, endless sports and leisure options including fantastic golf courses and resorts, and, of course, a choice of real estate opportunities. The newly built villas for sale in Mijas are in a lovely peaceful setting within a sought-after residential neighborhood in the Buenavista area. At the same time the property is close to literally everything, all hustle and bustle of the lively coast is minutes away. The villa offers quick access to the main A-7 Motorway, so all points of interest are within easy reach. The villa is 4 km from the sandy beaches, 4.5 km to the center of the whitewashed Mijas Pueblo, 9 km to the center of the neighboring Fuengirola, 18 km from the Málaga-Costa del Sol Airport, and 35 km to Marbella. The villa sits within a quiet established community at the foot of the mountain on a plot of almost 700 sgm. The villa features lovely exterior areas with easy-to-maintain gardens and an outdoor pool. Covered and uncovered terraces with fantastic mountain views are natural extensions of the house to fully benefit from the outdoor living experience. In this project, the developer indeed values the use of the highest quality materials in construction and finishes with the idea to achieve maximum efficiency and maximum economic savings. The bright open-plan interiors of this villa are smartly distributed between 3 levels. The villa will be equipped with a sophisticated air-conditioning system with the lowest energy consumption. The main advantage of this system is the production of hot water for heating, showers, etc. The kitchen will be fully fitted and with top-brand appliances including a dishwasher, microwave, fridge-freezer, extractor hood, induction hood, and oven. FEATURES Interior • Air Conditioning • Barbeque • Blinds • En-Suite Bathroom • Kitchen Appliances • Laundry Room • Open-Plan Kitchen • Shower • Storage Room • Terrace • White Goods Exterior • Car Park • Private Garden • Private Pool Location • Airport (0-50 Km) • Beach (1-5 Km) • Sea View • Beautiful Nature View • Mountain View • City View • Bars / Restaurants