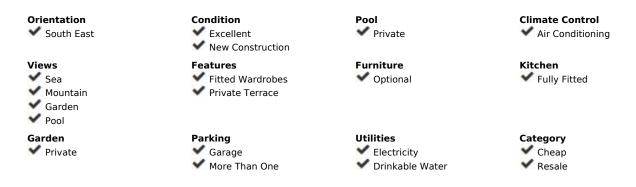

## Sales - House - Mijas 1.250.000€

Mijas House

4

4

288 m2

678 m<sup>2</sup>

High-Quality Energy Efficient Villa in a Demanded Area of Mijas This contemporary villa is located in the municipality of Mijas, one of the most popular destinations in Costa del Sol. The municipality covers an extensive area that extends from the sandy beaches on the coast to the mountains. This fantastic cosmopolitan enclave boasts a pleasantly mild climate throughout the year, convenient road connections, proximity to international Málaga-Costa del Sol Airport, developed infrastructure, endless sports and leisure options including fantastic golf courses and resorts, and, of course, a choice of real estate opportunities. The newly built villas for sale in Mijas are in a lovely peaceful setting within a sought-after residential neighborhood in the Buenavista area. At the same time the property is close to literally everything, all hustle and bustle of the lively coast is minutes away. The villa offers quick access to the main A-7 Motorway, so all points of interest are within easy reach. The villa is 4 km from the sandy beaches, 4.5 km to the center of the whitewashed Mijas Pueblo, 9 km to the center of the neighboring Fuengirola, 18 km from the Málaga-Costa del Sol Airport, and 35 km to Marbella. The villa sits within a quiet established community at the foot of the mountain on a plot of almost 700 sgm. The villa features lovely exterior areas with easy-to-maintain gardens and an outdoor pool. Covered and uncovered terraces with fantastic mountain views are natural extensions of the house to fully benefit from the outdoor living experience. In this project, the developer indeed values the use of the highest quality materials in construction and finishes with the idea to achieve maximum efficiency and maximum economic savings. The bright open-plan interiors of this villa are smartly distributed between 3 levels. The villa will be equipped with a sophisticated air-conditioning system with the lowest energy consumption. The main advantage of this system is the production of hot water for heating, showers, etc. The kitchen will be fully fitted and with top-brand appliances including a dishwasher, microwave, fridge-freezer, extractor hood, induction hood, and oven. FEATURES Interior • Air Conditioning • Barbeque • Blinds • En-Suite Bathroom • Kitchen Appliances • Laundry Room • Open-Plan Kitchen • Shower • Storage Room • Terrace • White Goods Exterior • Car Park • Private Garden • Private Pool Location • Airport (0-50 Km) • Beach (1-5 Km) • Sea View • Beautiful Nature View • Mountain View • City View • Bars / Restaurants