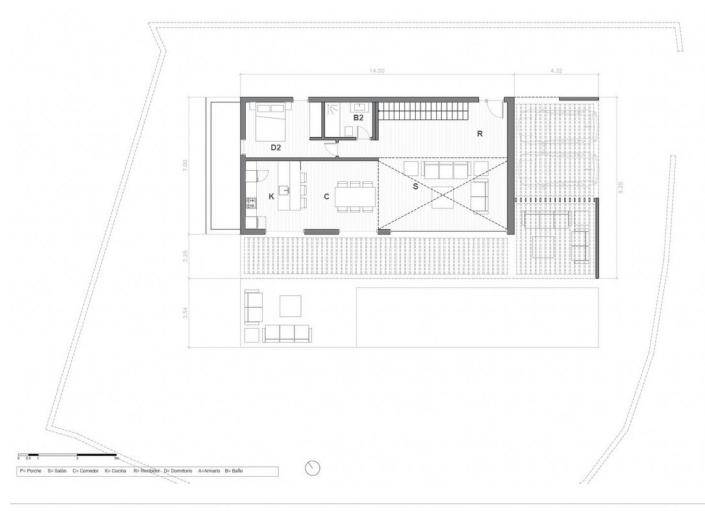

| TABLA DE SUPERFICIES ÚTILES PLANTA PRIMERA |        |    |
|--------------------------------------------|--------|----|
|                                            |        |    |
| Baño 2                                     | 5,48   | m2 |
| Dormitorio 2                               | 16,22  | m. |
| Baño 3                                     | 4,84   | m2 |
| Dormitorio 3                               | 13,54  | m. |
| Vestidor 1                                 | 4,94   | m. |
| VIVIENDA P1                                | 51,8   | m2 |
| PLANTA BAJA                                |        |    |
| Recibidor                                  | 19.06  | m: |
| Salón                                      | 23.84  | m: |
| Comedor                                    | 14     | m. |
| Cocina                                     | 9,02   | m  |
| Dormitorio 1                               | 12,24  | m  |
| Baño 1                                     | 4,23   | m  |
| VIVIENDA PB                                | 82,39  | m2 |
| PLANTA SÓTANO                              | )      |    |
| Pasillo 1                                  | 17,4   | m. |
| Dormitorio 4                               | 16,73  | m. |
| Baño 4                                     | 4,46   | m. |
| Oficina                                    | 13,37  | m. |
| VIVIENDA PS                                | 51,96  | m2 |
| Porche 1                                   | 71     | m2 |
| PORCHE PB                                  | 71     | m2 |
| Porche 1                                   | 31,2   | m. |
| PORCHE PB                                  | 31,2   | m2 |
| TOTAL SUPERFICIE ÚTIL VIVIENDA             | 186,15 | m2 |
| TOTAL SUPERFICIE ÚTIL PORCHE               | 102,2  | m2 |
| TOTAL SUPERFICIE ÚTIL                      | 288,35 | m2 |

| TABLA DE SUPERFICIES CONSTRUIDAS |       |    |
|----------------------------------|-------|----|
| VIVIENDA PB-P1                   | 175   | m2 |
| PLANTA SÓTANO                    | 78    | m2 |
| PORCHES                          | 102,5 | m2 |
| TOTAL SUPERFICIE CONSTRUIDA      | 355,5 | m2 |