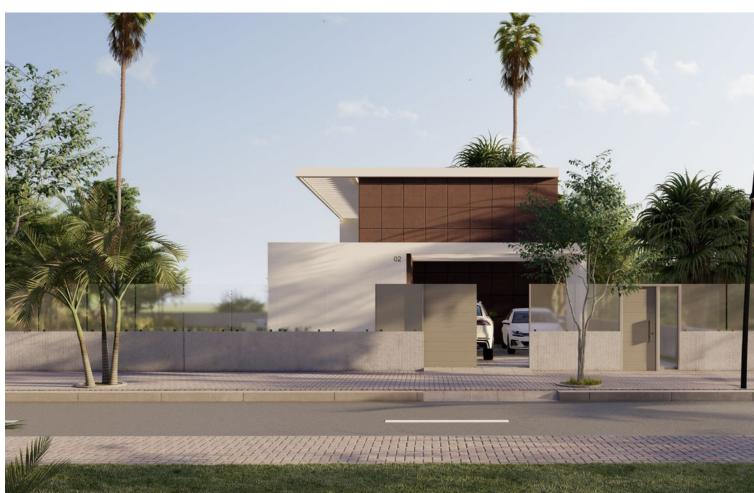

## Sales - House - Mijas 1.250.000€

Mijas House

4

4

288 m2

678 m<sup>2</sup>

High-Quality Energy Efficient Villa in a Demanded Area of Mijas This contemporary villa is located in the municipality of Mijas, one of the most popular destinations in Costa del Sol. The municipality covers an extensive area that extends from the sandy beaches on the coast to the mountains. This fantastic cosmopolitan enclave boasts a pleasantly mild climate throughout the year, convenient road connections, proximity to international Málaga-Costa del Sol Airport, developed infrastructure, endless sports and leisure options including fantastic golf courses and resorts, and, of course, a choice of real estate opportunities. The newly built villas for sale in Mijas are in a lovely peaceful setting within a sought-after residential neighborhood in the Buenavista area. At the same time the property is close to literally everything, all hustle and bustle of the lively coast is minutes away. The villa offers quick access to the main A-7 Motorway, so all points of interest are within easy reach. The villa is 4 km from the sandy beaches, 4.5 km to the center of the whitewashed Mijas Pueblo, 9 km to the center of the neighboring Fuengirola, 18 km from the Málaga-Costa del Sol Airport, and 35 km to Marbella. The villa sits within a quiet established community at the foot of the mountain on a plot of almost 700 sgm. The villa features lovely exterior areas with easy-to-maintain gardens and an outdoor pool. Covered and uncovered terraces with fantastic mountain views are natural extensions of the house to fully benefit from the outdoor living experience. In this project, the developer indeed values the use of the highest quality materials in construction and finishes with the idea to achieve maximum efficiency and maximum economic savings. The bright open-plan interiors of this villa are smartly distributed between 3 levels. The villa will be equipped with a sophisticated air-conditioning system with the lowest energy consumption. The main advantage of this system is the production of hot water for heating, showers, etc. The kitchen will be fully fitted and with top-brand appliances including a dishwasher, microwave, fridge-freezer, extractor hood, induction hood, and oven. FEATURES Interior • Air Conditioning • Barbeque • Blinds • En-Suite Bathroom • Kitchen Appliances • Laundry Room • Open-Plan Kitchen • Shower • Storage Room • Terrace • White Goods Exterior • Car Park • Private Garden • Private Pool Location • Airport (0-50 Km) • Beach (1-5 Km) • Sea View • Beautiful Nature View • Mountain View • City View • Bars / Restaurants