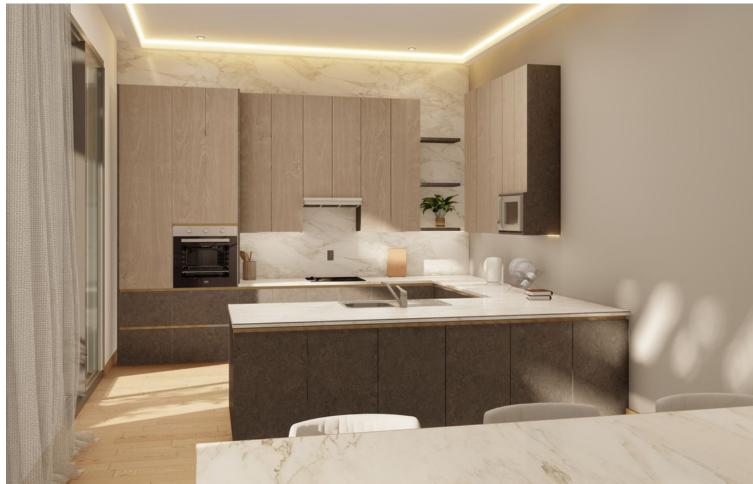

## Sales - House - Mijas 1.250.000€

Mijas House

4

4

288 m2

678 m<sup>2</sup>

High-Quality Energy Efficient Villa in a Demanded Area of Mijas This contemporary villa is located in the municipality of Mijas, one of the most popular destinations in Costa del Sol. The municipality covers an extensive area that extends from the sandy beaches on the coast to the mountains. This fantastic cosmopolitan enclave boasts a pleasantly mild climate throughout the year, convenient road connections, proximity to international Málaga-Costa del Sol Airport, developed infrastructure, endless sports and leisure options including fantastic golf courses and resorts, and, of course, a choice of real estate opportunities. The newly built villas for sale in Mijas are in a lovely peaceful setting within a sought-after residential neighborhood in the Buenavista area. At the same time the property is close to literally everything, all hustle and bustle of the lively coast is minutes away. The villa offers quick access to the main A-7 Motorway, so all points of interest are within easy reach. The villa is 4 km from the sandy beaches, 4.5 km to the center of the whitewashed Mijas Pueblo, 9 km to the center of the neighboring Fuengirola, 18 km from the Málaga-Costa del Sol Airport, and 35 km to Marbella. The villa sits within a quiet established community at the foot of the mountain on a plot of almost 700 sgm. The villa features lovely exterior areas with easy-to-maintain gardens and an outdoor pool. Covered and uncovered terraces with fantastic mountain views are natural extensions of the house to fully benefit from the outdoor living experience. In this project, the developer indeed values the use of the highest quality materials in construction and finishes with the idea to achieve maximum efficiency and maximum economic savings. The bright open-plan interiors of this villa are smartly distributed between 3 levels. The villa will be equipped with a sophisticated air-conditioning system with the lowest energy consumption. The main advantage of this system is the production of hot water for heating, showers, etc. The kitchen will be fully fitted and with top-brand appliances including a dishwasher, microwave, fridge-freezer, extractor hood, induction hood, and oven. FEATURES Interior • Air Conditioning • Barbeque • Blinds • En-Suite Bathroom • Kitchen Appliances • Laundry Room • Open-Plan Kitchen • Shower • Storage Room • Terrace • White Goods Exterior • Car Park • Private Garden • Private Pool Location • Airport (0-50 Km) • Beach (1-5 Km) • Sea View • Beautiful Nature View • Mountain View • City View • Bars / Restaurants