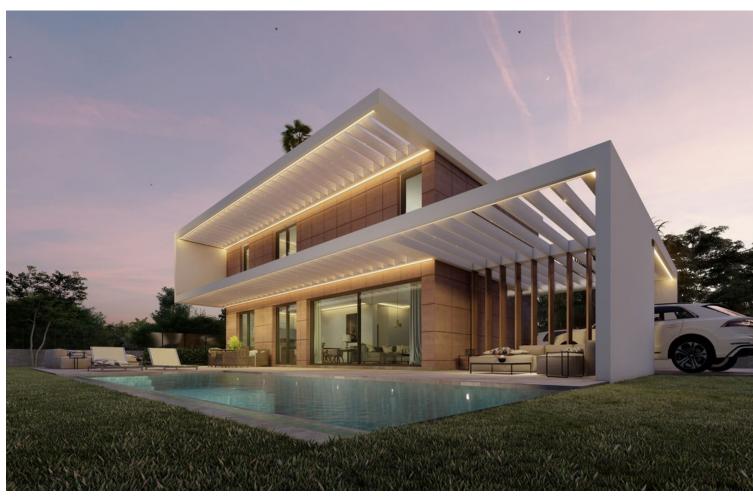

## Sales - House - Mijas 1.250.000€

Mijas House

4

4

288 m2

678 m<sup>2</sup>

High-Quality Energy Efficient Villa in a Demanded Area of Mijas This contemporary villa is located in the municipality of Mijas, one of the most popular destinations in Costa del Sol. The municipality covers an extensive area that extends from the sandy beaches on the coast to the mountains. This fantastic cosmopolitan enclave boasts a pleasantly mild climate throughout the year, convenient road connections, proximity to international Málaga-Costa del Sol Airport, developed infrastructure, endless sports and leisure options including fantastic golf courses and resorts, and, of course, a choice of real estate opportunities. The newly built villas for sale in Mijas are in a lovely peaceful setting within a sought-after residential neighborhood in the Buenavista area. At the same time the property is close to literally everything, all hustle and bustle of the lively coast is minutes away. The villa offers quick access to the main A-7 Motorway, so all points of interest are within easy reach. The villa is 4 km from the sandy beaches, 4.5 km to the center of the whitewashed Mijas Pueblo, 9 km to the center of the neighboring Fuengirola, 18 km from the Málaga-Costa del Sol Airport, and 35 km to Marbella. The villa sits within a quiet established community at the foot of the mountain on a plot of almost 700 sgm. The villa features lovely exterior areas with easy-to-maintain gardens and an outdoor pool. Covered and uncovered terraces with fantastic mountain views are natural extensions of the house to fully benefit from the outdoor living experience. In this project, the developer indeed values the use of the highest quality materials in construction and finishes with the idea to achieve maximum efficiency and maximum economic savings. The bright open-plan interiors of this villa are smartly distributed between 3 levels. The villa will be equipped with a sophisticated air-conditioning system with the lowest energy consumption. The main advantage of this system is the production of hot water for heating, showers, etc. The kitchen will be fully fitted and with top-brand appliances including a dishwasher, microwave, fridge-freezer, extractor hood, induction hood, and oven. FEATURES Interior • Air Conditioning • Barbeque • Blinds • En-Suite Bathroom • Kitchen Appliances • Laundry Room • Open-Plan Kitchen • Shower • Storage Room • Terrace • White Goods Exterior • Car Park • Private Garden • Private Pool Location • Airport (0-50 Km) • Beach (1-5 Km) • Sea View • Beautiful Nature View • Mountain View • City View • Bars / Restaurants