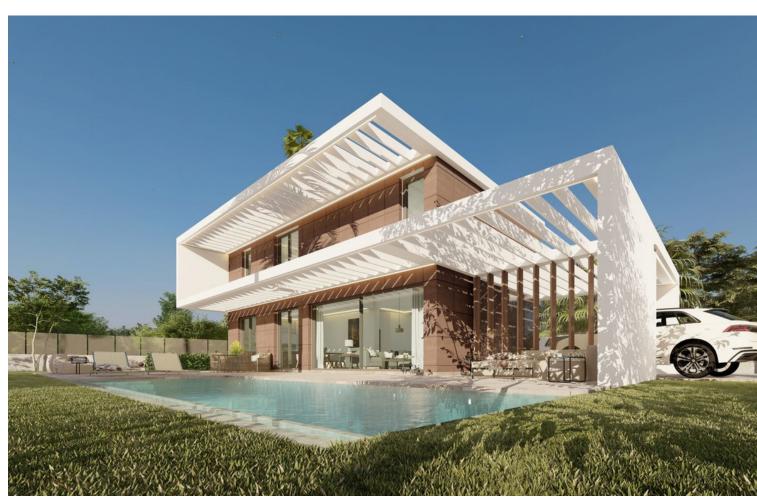

## Sales - House - Mijas 1.250.000€

Mijas House

4

4

288 m2

678 m<sup>2</sup>

High-Quality Energy Efficient Villa in a Demanded Area of Mijas This contemporary villa is located in the municipality of Mijas, one of the most popular destinations in Costa del Sol. The municipality covers an extensive area that extends from the sandy beaches on the coast to the mountains. This fantastic cosmopolitan enclave boasts a pleasantly mild climate throughout the year, convenient road connections, proximity to international Málaga-Costa del Sol Airport, developed infrastructure, endless sports and leisure options including fantastic golf courses and resorts, and, of course, a choice of real estate opportunities. The newly built villas for sale in Mijas are in a lovely peaceful setting within a sought-after residential neighborhood in the Buenavista area. At the same time the property is close to literally everything, all hustle and bustle of the lively coast is minutes away. The villa offers quick access to the main A-7 Motorway, so all points of interest are within easy reach. The villa is 4 km from the sandy beaches, 4.5 km to the center of the whitewashed Mijas Pueblo, 9 km to the center of the neighboring Fuengirola, 18 km from the Málaga-Costa del Sol Airport, and 35 km to Marbella. The villa sits within a quiet established community at the foot of the mountain on a plot of almost 700 sgm. The villa features lovely exterior areas with easy-to-maintain gardens and an outdoor pool. Covered and uncovered terraces with fantastic mountain views are natural extensions of the house to fully benefit from the outdoor living experience. In this project, the developer indeed values the use of the highest quality materials in construction and finishes with the idea to achieve maximum efficiency and maximum economic savings. The bright open-plan interiors of this villa are smartly distributed between 3 levels. The villa will be equipped with a sophisticated air-conditioning system with the lowest energy consumption. The main advantage of this system is the production of hot water for heating, showers, etc. The kitchen will be fully fitted and with top-brand appliances including a dishwasher, microwave, fridge-freezer, extractor hood, induction hood, and oven. FEATURES Interior • Air Conditioning • Barbeque • Blinds • En-Suite Bathroom • Kitchen Appliances • Laundry Room • Open-Plan Kitchen • Shower • Storage Room • Terrace • White Goods Exterior • Car Park • Private Garden • Private Pool Location • Airport (0-50 Km) • Beach (1-5 Km) • Sea View • Beautiful Nature View • Mountain View • City View • Bars / Restaurants