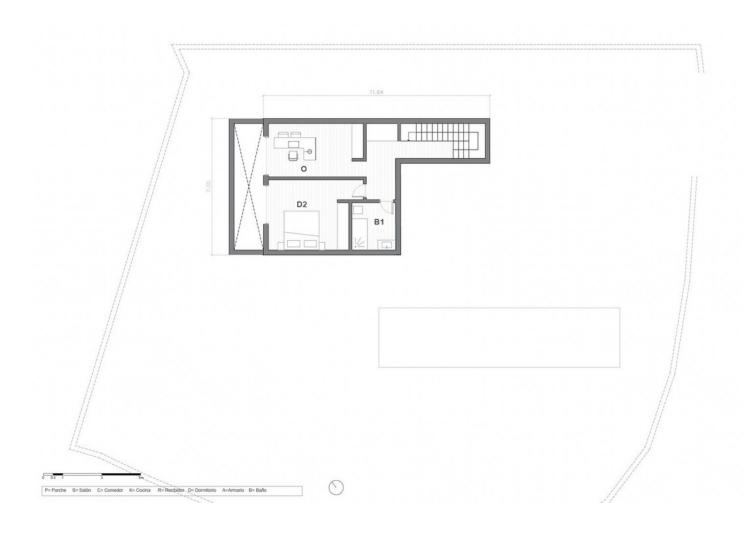

| TABLA DE SUPERFICIES ÚTILES PLANTA PRIMERA |        |    |
|--------------------------------------------|--------|----|
|                                            |        |    |
| Baño 2                                     | 5,48   | m2 |
| Dormitorio 2                               | 16,22  | m. |
| Baño 3                                     | 4,84   | m2 |
| Dormitorio 3                               | 13,54  | m. |
| Vestidor 1                                 | 4,94   | m. |
| VIVIENDA P1                                | 51,8   | m2 |
| PLANTA BAJA                                |        |    |
| Recibidor                                  | 19.06  | m: |
| Salón                                      | 23.84  | m: |
| Comedor                                    | 14     | m. |
| Cocina                                     | 9,02   | m  |
| Dormitorio 1                               | 12,24  | m  |
| Baño 1                                     | 4,23   | m  |
| VIVIENDA PB                                | 82,39  | m2 |
| PLANTA SÓTANO                              | )      |    |
| Pasillo 1                                  | 17,4   | m. |
| Dormitorio 4                               | 16,73  | m. |
| Baño 4                                     | 4,46   | m. |
| Oficina                                    | 13,37  | m. |
| VIVIENDA PS                                | 51,96  | m2 |
| Porche 1                                   | 71     | m2 |
| PORCHE PB                                  | 71     | m2 |
| Porche 1                                   | 31,2   | m. |
| PORCHE PB                                  | 31,2   | m2 |
| TOTAL SUPERFICIE ÚTIL VIVIENDA             | 186,15 | m2 |
| TOTAL SUPERFICIE ÚTIL PORCHE               | 102,2  | m2 |
| TOTAL SUPERFICIE ÚTIL                      | 288,35 | m2 |