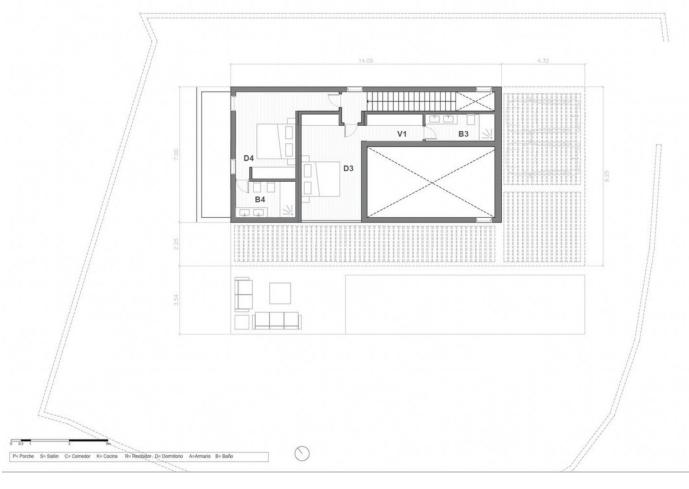

| TABLA DE SUPERFICIES ÚTILES PLANTA PRIMERA |        |    |
|--------------------------------------------|--------|----|
|                                            |        |    |
| Baño 2                                     | 5,48   | m2 |
| Dormitorio 2                               | 16,22  | m. |
| Baño 3                                     | 4,84   | m2 |
| Dormitorio 3                               | 13,54  | m. |
| Vestidor 1                                 | 4,94   | m. |
| VIVIENDA P1                                | 51,8   | m2 |
| PLANTA BAJA                                |        |    |
| Recibidor                                  | 19.06  | m: |
| Salón                                      | 23.84  | m: |
| Comedor                                    | 14     | m. |
| Cocina                                     | 9,02   | m  |
| Dormitorio 1                               | 12,24  | m  |
| Baño 1                                     | 4,23   | m  |
| VIVIENDA PB                                | 82,39  | m2 |
| PLANTA SÓTANO                              | )      |    |
| Pasillo 1                                  | 17,4   | m. |
| Dormitorio 4                               | 16,73  | m. |
| Baño 4                                     | 4,46   | m. |
| Oficina                                    | 13,37  | m. |
| VIVIENDA PS                                | 51,96  | m2 |
| Porche 1                                   | 71     | m2 |
| PORCHE PB                                  | 71     | m2 |
| Porche 1                                   | 31,2   | m. |
| PORCHE PB                                  | 31,2   | m2 |
| TOTAL SUPERFICIE ÚTIL VIVIENDA             | 186,15 | m2 |
| TOTAL SUPERFICIE ÚTIL PORCHE               | 102,2  | m2 |
| TOTAL SUPERFICIE ÚTIL                      | 288,35 | m2 |

| TABLA DE SUPERFICIES CONSTRUIDAS |       |    |
|----------------------------------|-------|----|
| VIVIENDA PB-P1                   | 175   | m2 |
| PLANTA SÓTANO                    | 78    | m2 |
| PORCHES                          | 102,5 | m2 |
| TOTAL SUPERFICIE CONSTRUIDA      | 355,5 | m2 |