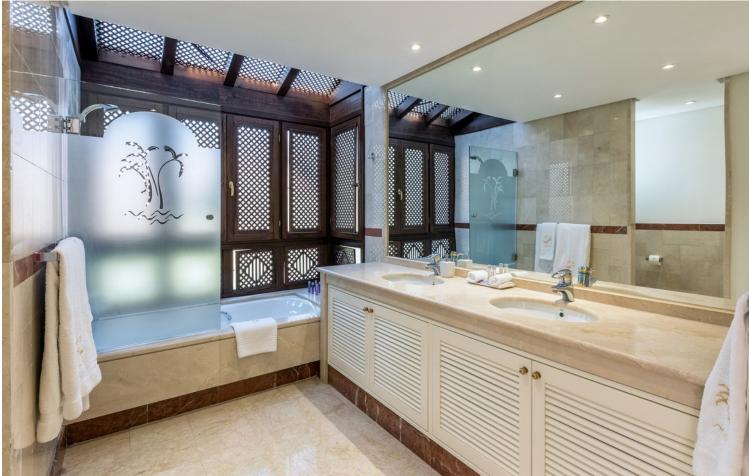

## Apartment

Community: 14,664 EUR / year IBI: 2,422 EUR / year

Exclusive, south facing duplex penthouse with frontal sea views in one of the most prestigious beachfront developments in Puerto Banús (Marbella). The resort offers security, well maintained and landscaped tropical gardens with streams and ponds, a large communal pool area, a gym, Spa (sauna, steam bath, showers), a games and seating/relaxing area with snackbar, direct access to the promenade and the beach. The property has been furnished to a high standard and comprises: large living room with access to a south facing terrace overlooking the gardens and the see; fully equipped kitchen and separate laundry area; two main floor bedrooms, one with a King Size bed and en suite bathroom, the other one with two single beds and a separate bathroom; upstairs Master bedroom with bathroom and dressing en suite and access to large terraces with barbecue and sunbathing área, offering offering stunning central views over the gardens to the sea. The property boasts marble flooring and bathroom tiles, and benefits from Air Conditioning (hot-cold) throughout. It also offers two parking spaces in the underground parking, an alarm system and electric lock on the front door, a safe, fiber optic broadband internet with WiFi access throughout the apartment and two 50" LED Smart TVs.