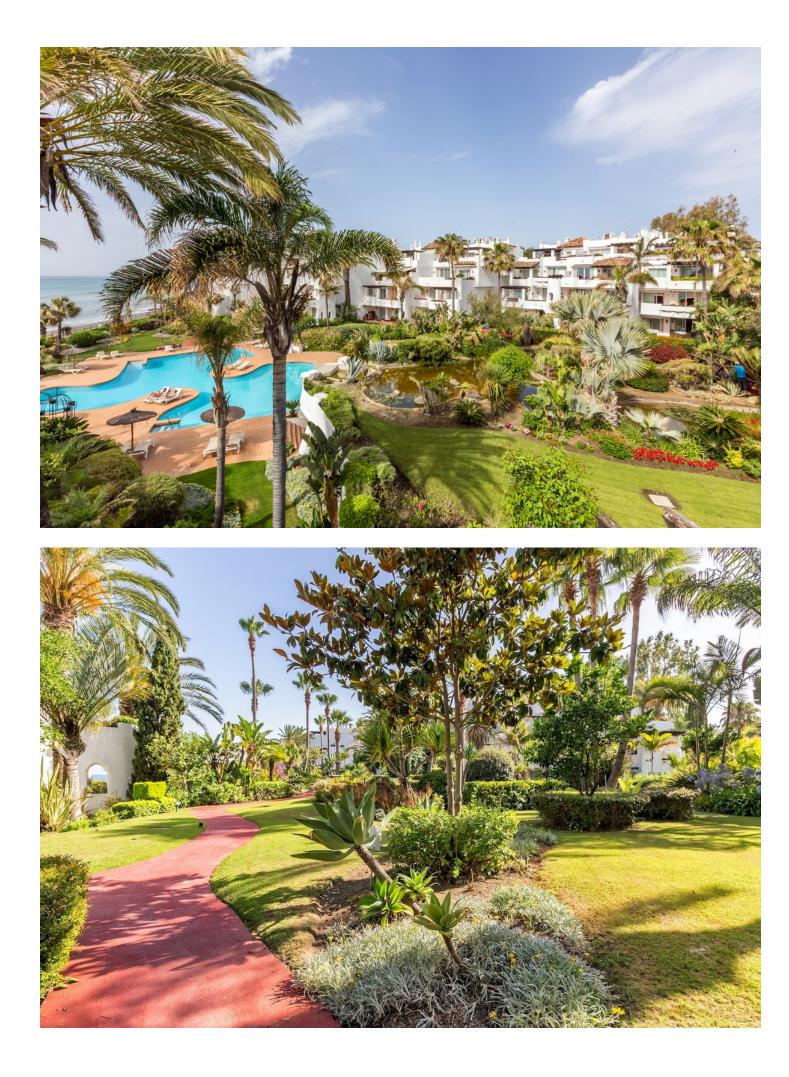

## Apartment

Community: 14,664 EUR / year IBI: 2,422 EUR / year

Exclusive, south facing duplex penthouse with frontal sea views in one of the most prestigious beachfront developments in Puerto Banús (Marbella). The resort offers security, well maintained and landscaped tropical gardens with streams and ponds, a large communal pool area, a gym, Spa (sauna, steam bath, showers), a games and seating/relaxing area with snackbar, direct access to the promenade and the beach. The property has been furnished to a high standard and comprises: large living room with access to a south facing terrace overlooking the gardens and the see; fully equipped kitchen and separate laundry area; two main floor bedrooms, one with a King Size bed and en suite bathroom, the other one with two single beds and a separate bathroom; upstairs Master bedroom with bathroom and dressing en suite and access to large terraces with barbecue and sunbathing área, offering offering stunning central views over the gardens to the sea. The property boasts marble flooring and bathroom tiles, and benefits from Air Conditioning (hot-cold) throughout. It also offers two parking spaces in the underground parking, an alarm system and electric lock on the front door, a safe, fiber optic broadband internet with WiFi access throughout the apartment and two 50" LED Smart TVs.