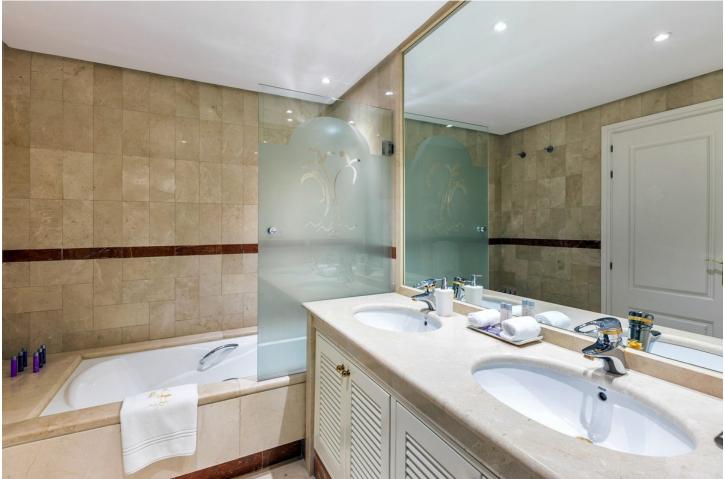

## Apartment

Community: 14,664 EUR / year IBI: 2,422 EUR / year

Exclusive, south facing duplex penthouse with frontal sea views in one of the most prestigious beachfront developments in Puerto Banús (Marbella). The resort offers security, well maintained and landscaped tropical gardens with streams and ponds, a large communal pool area, a gym, Spa (sauna, steam bath, showers), a games and seating/relaxing area with snackbar, direct access to the promenade and the beach. The property has been furnished to a high standard and comprises: large living room with access to a south facing terrace overlooking the gardens and the see; fully equipped kitchen and separate laundry area; two main floor bedrooms, one with a King Size bed and en suite bathroom, the other one with two single beds and a separate bathroom; upstairs Master bedroom with bathroom and dressing en suite and access to large terraces with barbecue and sunbathing área, offering offering stunning central views over the gardens to the sea. The property boasts marble flooring and bathroom tiles, and benefits from Air Conditioning (hot-cold) throughout. It also offers two parking spaces in the underground parking, an alarm system and electric lock on the front door, a safe, fiber optic broadband internet with WiFi access throughout the apartment and two 50" LED Smart TVs.