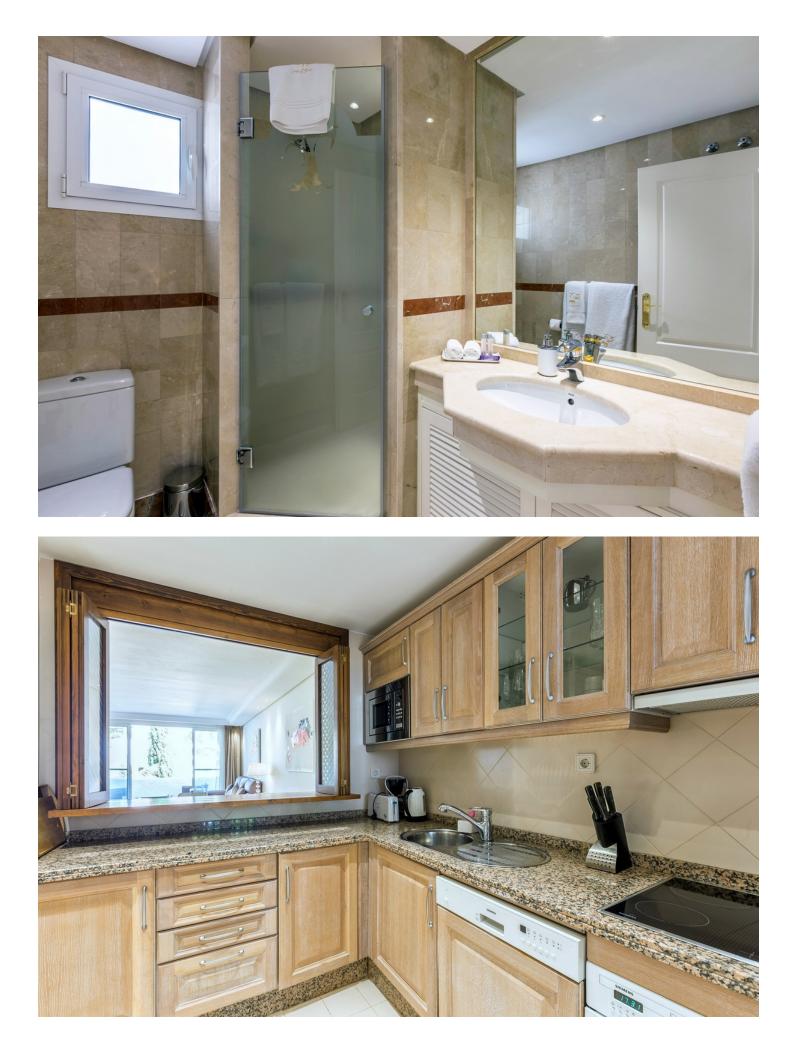

## Apartment

Community: 14,664 EUR / year IBI: 2,422 EUR / year

Exclusive, south facing duplex penthouse with frontal sea views in one of the most prestigious beachfront developments in Puerto Banús (Marbella). The resort offers security, well maintained and landscaped tropical gardens with streams and ponds, a large communal pool area, a gym, Spa (sauna, steam bath, showers), a games and seating/relaxing area with snackbar, direct access to the promenade and the beach. The property has been furnished to a high standard and comprises: large living room with access to a south facing terrace overlooking the gardens and the see; fully equipped kitchen and separate laundry area; two main floor bedrooms, one with a King Size bed and en suite bathroom, the other one with two single beds and a separate bathroom; upstairs Master bedroom with bathroom and dressing en suite and access to large terraces with barbecue and sunbathing área, offering offering stunning central views over the gardens to the sea. The property boasts marble flooring and bathroom tiles, and benefits from Air Conditioning (hot-cold) throughout. It also offers two parking spaces in the underground parking, an alarm system and electric lock on the front door, a safe, fiber optic broadband internet with WiFi access throughout the apartment and two 50" LED Smart TVs.