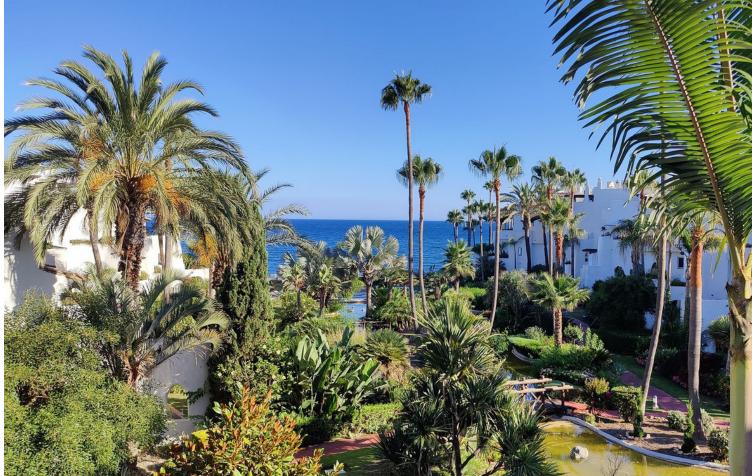

## Apartment

Community: 14,664 EUR / year IBI: 2,422 EUR / year

Exclusive, south facing duplex penthouse with frontal sea views in one of the most prestigious beachfront developments in Puerto Banús (Marbella). The resort offers security, well maintained and landscaped tropical gardens with streams and ponds, a large communal pool area, a gym, Spa (sauna, steam bath, showers), a games and seating/relaxing area with snackbar, direct access to the promenade and the beach. The property has been furnished to a high standard and comprises: large living room with access to a south facing terrace overlooking the gardens and the see; fully equipped kitchen and separate laundry area; two main floor bedrooms, one with a King Size bed and en suite bathroom, the other one with two single beds and a separate bathroom; upstairs Master bedroom with bathroom and dressing en suite and access to large terraces with barbecue and sunbathing área, offering offering stunning central views over the gardens to the sea. The property boasts marble flooring and bathroom tiles, and benefits from Air Conditioning (hot-cold) throughout. It also offers two parking spaces in the underground parking, an alarm system and electric lock on the front door, a safe, fiber optic broadband internet with WiFi access throughout the apartment and two 50" LED Smart TVs.