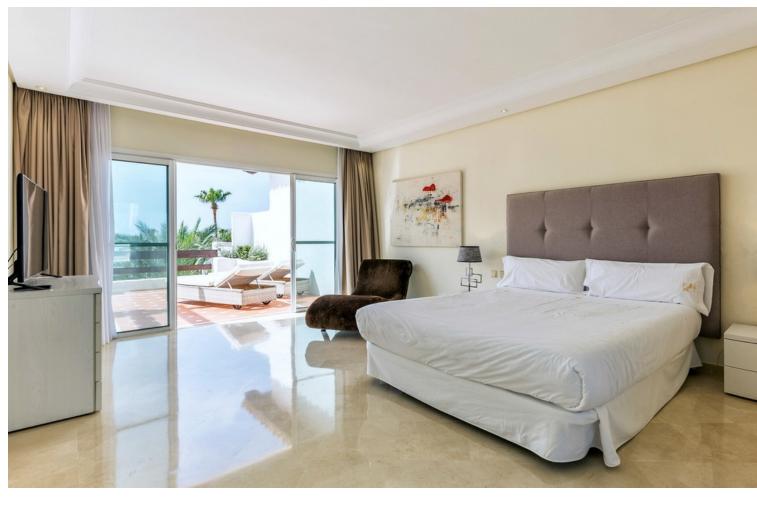

## Apartment

Community: 14,664 EUR / year IBI: 2,422 EUR / year

Exclusive, south facing duplex penthouse with frontal sea views in one of the most prestigious beachfront developments in Puerto Banús (Marbella). The resort offers security, well maintained and landscaped tropical gardens with streams and ponds, a large communal pool area, a gym, Spa (sauna, steam bath, showers), a games and seating/relaxing area with snackbar, direct access to the promenade and the beach. The property has been furnished to a high standard and comprises: large living room with access to a south facing terrace overlooking the gardens and the see; fully equipped kitchen and separate laundry area; two main floor bedrooms, one with a King Size bed and en suite bathroom, the other one with two single beds and a separate bathroom; upstairs Master bedroom with bathroom and dressing en suite and access to large terraces with barbecue and sunbathing área, offering offering stunning central views over the gardens to the sea. The property boasts marble flooring and bathroom tiles, and benefits from Air Conditioning (hot-cold) throughout. It also offers two parking spaces in the underground parking, an alarm system and electric lock on the front door, a safe, fiber optic broadband internet with WiFi access throughout the apartment and two 50" LED Smart TVs.