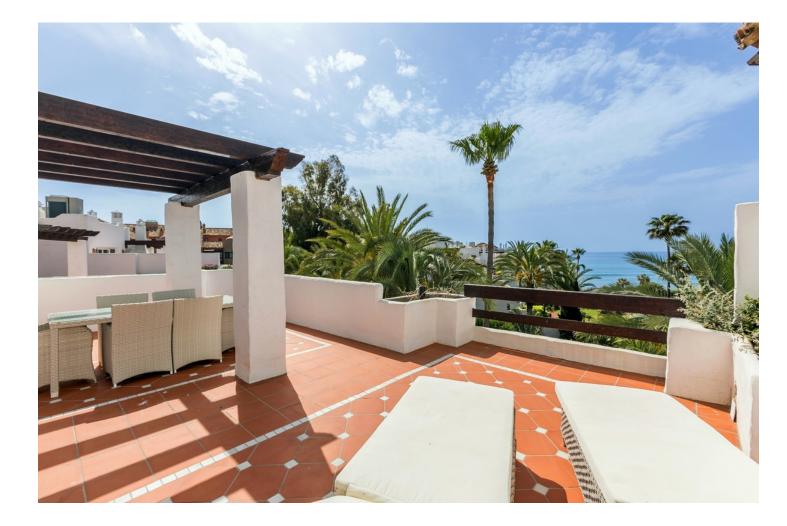

## Apartment

Community: 14,664 EUR / year IBI: 2,422 EUR / year

Exclusive, south facing duplex penthouse with frontal sea views in one of the most prestigious beachfront developments in Puerto Banús (Marbella). The resort offers security, well maintained and landscaped tropical gardens with streams and ponds, a large communal pool area, a gym, Spa (sauna, steam bath, showers), a games and seating/relaxing area with snackbar, direct access to the promenade and the beach. The property has been furnished to a high standard and comprises: large living room with access to a south facing terrace overlooking the gardens and the see; fully equipped kitchen and separate laundry area; two main floor bedrooms, one with a King Size bed and en suite bathroom, the other one with two single beds and a separate bathroom; upstairs Master bedroom with bathroom and dressing en suite and access to large terraces with barbecue and sunbathing área, offering offering stunning central views over the gardens to the sea. The property boasts marble flooring and bathroom tiles, and benefits from Air Conditioning (hot-cold) throughout. It also offers two parking spaces in the underground parking, an alarm system and electric lock on the front door, a safe, fiber optic broadband internet with WiFi access throughout the apartment and two 50" LED Smart TVs.