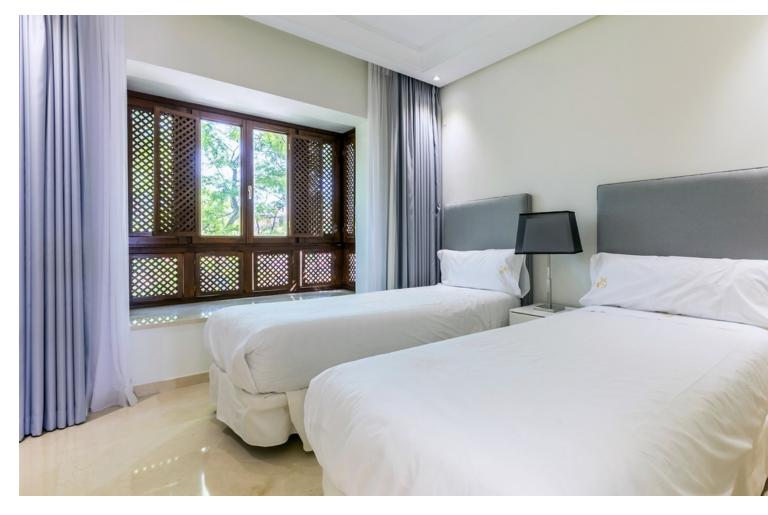

## Apartment

Community: 14,664 EUR / year IBI: 2,422 EUR / year

Exclusive, south facing duplex penthouse with frontal sea views in one of the most prestigious beachfront developments in Puerto Banús (Marbella). The resort offers security, well maintained and landscaped tropical gardens with streams and ponds, a large communal pool area, a gym, Spa (sauna, steam bath, showers), a games and seating/relaxing area with snackbar, direct access to the promenade and the beach. The property has been furnished to a high standard and comprises: large living room with access to a south facing terrace overlooking the gardens and the see; fully equipped kitchen and separate laundry area; two main floor bedrooms, one with a King Size bed and en suite bathroom, the other one with two single beds and a separate bathroom; upstairs Master bedroom with bathroom and dressing en suite and access to large terraces with barbecue and sunbathing área, offering offering stunning central views over the gardens to the sea. The property boasts marble flooring and bathroom tiles, and benefits from Air Conditioning (hot-cold) throughout. It also offers two parking spaces in the underground parking, an alarm system and electric lock on the front door, a safe, fiber optic broadband internet with WiFi access throughout the apartment and two 50" LED Smart TVs.