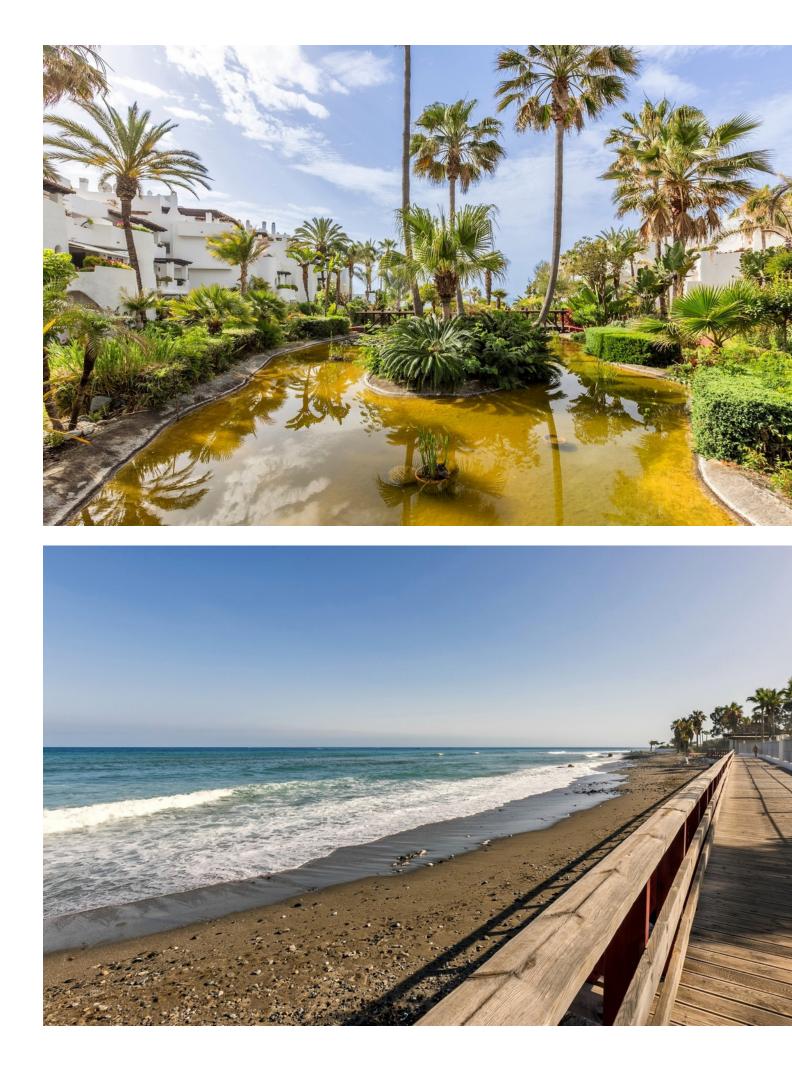

## Apartment

Community: 14,664 EUR / year IBI: 2,422 EUR / year

Exclusive, south facing duplex penthouse with frontal sea views in one of the most prestigious beachfront developments in Puerto Banús (Marbella). The resort offers security, well maintained and landscaped tropical gardens with streams and ponds, a large communal pool area, a gym, Spa (sauna, steam bath, showers), a games and seating/relaxing area with snackbar, direct access to the promenade and the beach. The property has been furnished to a high standard and comprises: large living room with access to a south facing terrace overlooking the gardens and the see; fully equipped kitchen and separate laundry area; two main floor bedrooms, one with a King Size bed and en suite bathroom, the other one with two single beds and a separate bathroom; upstairs Master bedroom with bathroom and dressing en suite and access to large terraces with barbecue and sunbathing área, offering offering stunning central views over the gardens to the sea. The property boasts marble flooring and bathroom tiles, and benefits from Air Conditioning (hot-cold) throughout. It also offers two parking spaces in the underground parking, an alarm system and electric lock on the front door, a safe, fiber optic broadband internet with WiFi access throughout the apartment and two 50" LED Smart TVs.