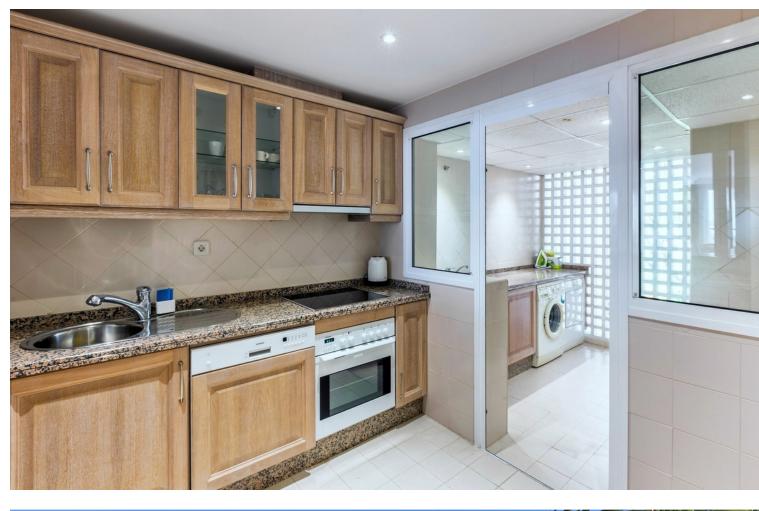

## Apartment

Community: 14,664 EUR / year IBI: 2,422 EUR / year

Exclusive, south facing duplex penthouse with frontal sea views in one of the most prestigious beachfront developments in Puerto Banús (Marbella). The resort offers security, well maintained and landscaped tropical gardens with streams and ponds, a large communal pool area, a gym, Spa (sauna, steam bath, showers), a games and seating/relaxing area with snackbar, direct access to the promenade and the beach. The property has been furnished to a high standard and comprises: large living room with access to a south facing terrace overlooking the gardens and the see; fully equipped kitchen and separate laundry area; two main floor bedrooms, one with a King Size bed and en suite bathroom, the other one with two single beds and a separate bathroom; upstairs Master bedroom with bathroom and dressing en suite and access to large terraces with barbecue and sunbathing área, offering offering stunning central views over the gardens to the sea. The property boasts marble flooring and bathroom tiles, and benefits from Air Conditioning (hot-cold) throughout. It also offers two parking spaces in the underground parking, an alarm system and electric lock on the front door, a safe, fiber optic broadband internet with WiFi access throughout the apartment and two 50" LED Smart TVs.