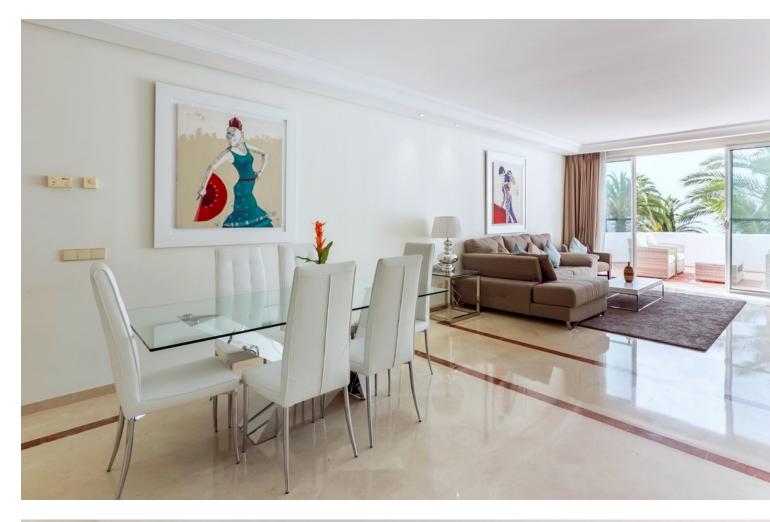

## Apartment

Community: 14,664 EUR / year IBI: 2,422 EUR / year

Exclusive, south facing duplex penthouse with frontal sea views in one of the most prestigious beachfront developments in Puerto Banús (Marbella). The resort offers security, well maintained and landscaped tropical gardens with streams and ponds, a large communal pool area, a gym, Spa (sauna, steam bath, showers), a games and seating/relaxing area with snackbar, direct access to the promenade and the beach. The property has been furnished to a high standard and comprises: large living room with access to a south facing terrace overlooking the gardens and the see; fully equipped kitchen and separate laundry area; two main floor bedrooms, one with a King Size bed and en suite bathroom, the other one with two single beds and a separate bathroom; upstairs Master bedroom with bathroom and dressing en suite and access to large terraces with barbecue and sunbathing área, offering offering stunning central views over the gardens to the sea. The property boasts marble flooring and bathroom tiles, and benefits from Air Conditioning (hot-cold) throughout. It also offers two parking spaces in the underground parking, an alarm system and electric lock on the front door, a safe, fiber optic broadband internet with WiFi access throughout the apartment and two 50" LED Smart TVs.