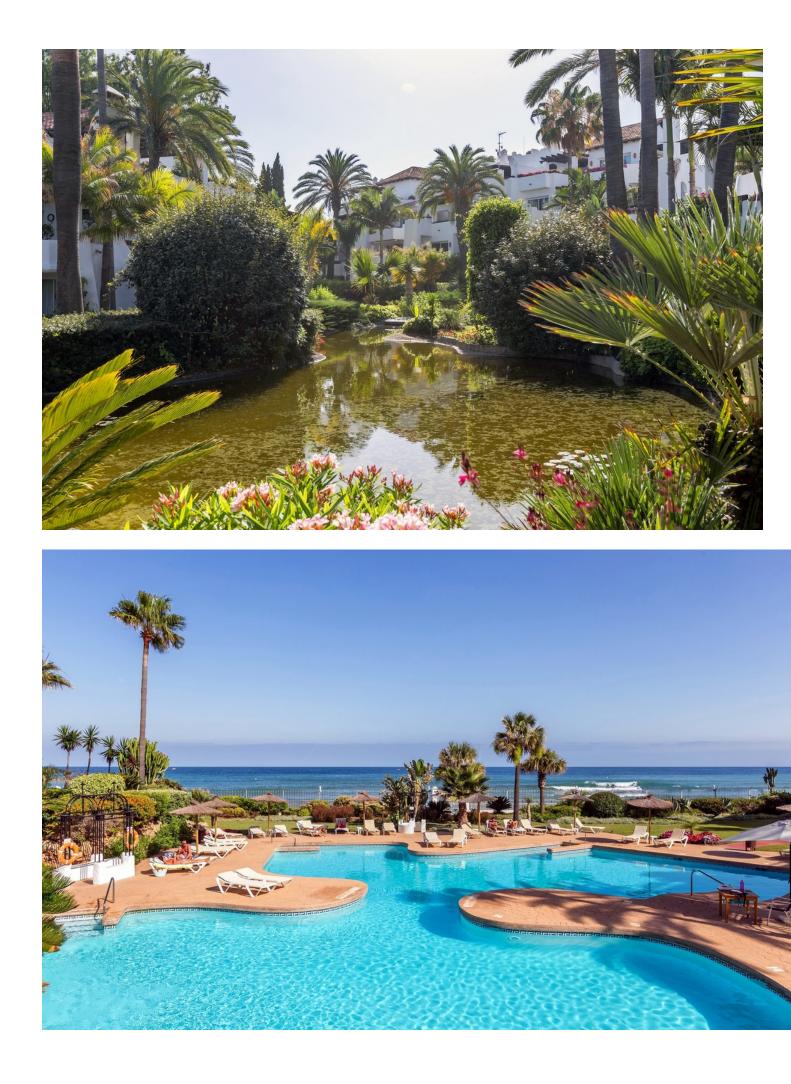

## Apartment

Community: 14,664 EUR / year IBI: 2,422 EUR / year

Exclusive, south facing duplex penthouse with frontal sea views in one of the most prestigious beachfront developments in Puerto Banús (Marbella). The resort offers security, well maintained and landscaped tropical gardens with streams and ponds, a large communal pool area, a gym, Spa (sauna, steam bath, showers), a games and seating/relaxing area with snackbar, direct access to the promenade and the beach. The property has been furnished to a high standard and comprises: large living room with access to a south facing terrace overlooking the gardens and the see; fully equipped kitchen and separate laundry area; two main floor bedrooms, one with a King Size bed and en suite bathroom, the other one with two single beds and a separate bathroom; upstairs Master bedroom with bathroom and dressing en suite and access to large terraces with barbecue and sunbathing área, offering offering stunning central views over the gardens to the sea. The property boasts marble flooring and bathroom tiles, and benefits from Air Conditioning (hot-cold) throughout. It also offers two parking spaces in the underground parking, an alarm system and electric lock on the front door, a safe, fiber optic broadband internet with WiFi access throughout the apartment and two 50" LED Smart TVs.