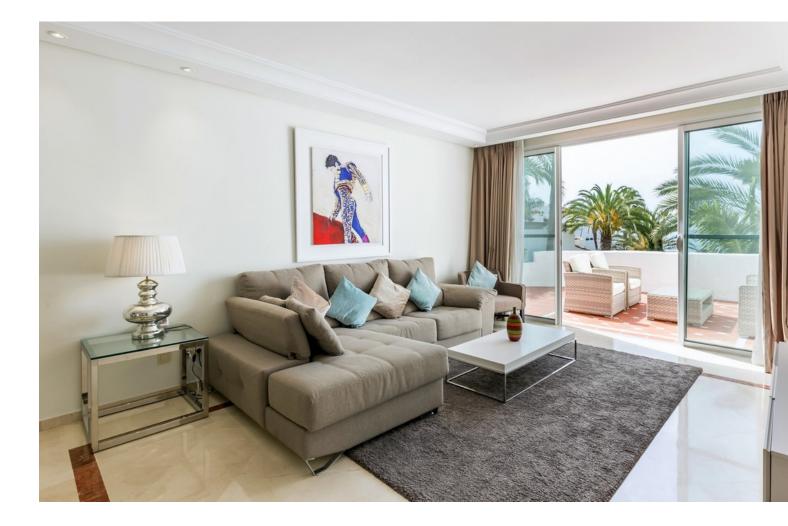

## Apartment

Community: 14,664 EUR / year IBI: 2,422 EUR / year

Exclusive, south facing duplex penthouse with frontal sea views in one of the most prestigious beachfront developments in Puerto Banús (Marbella). The resort offers security, well maintained and landscaped tropical gardens with streams and ponds, a large communal pool area, a gym, Spa (sauna, steam bath, showers), a games and seating/relaxing area with snackbar, direct access to the promenade and the beach. The property has been furnished to a high standard and comprises: large living room with access to a south facing terrace overlooking the gardens and the see; fully equipped kitchen and separate laundry area; two main floor bedrooms, one with a King Size bed and en suite bathroom, the other one with two single beds and a separate bathroom; upstairs Master bedroom with bathroom and dressing en suite and access to large terraces with barbecue and sunbathing área, offering offering stunning central views over the gardens to the sea. The property boasts marble flooring and bathroom tiles, and benefits from Air Conditioning (hot-cold) throughout. It also offers two parking spaces in the underground parking, an alarm system and electric lock on the front door, a safe, fiber optic broadband internet with WiFi access throughout the apartment and two 50" LED Smart TVs.