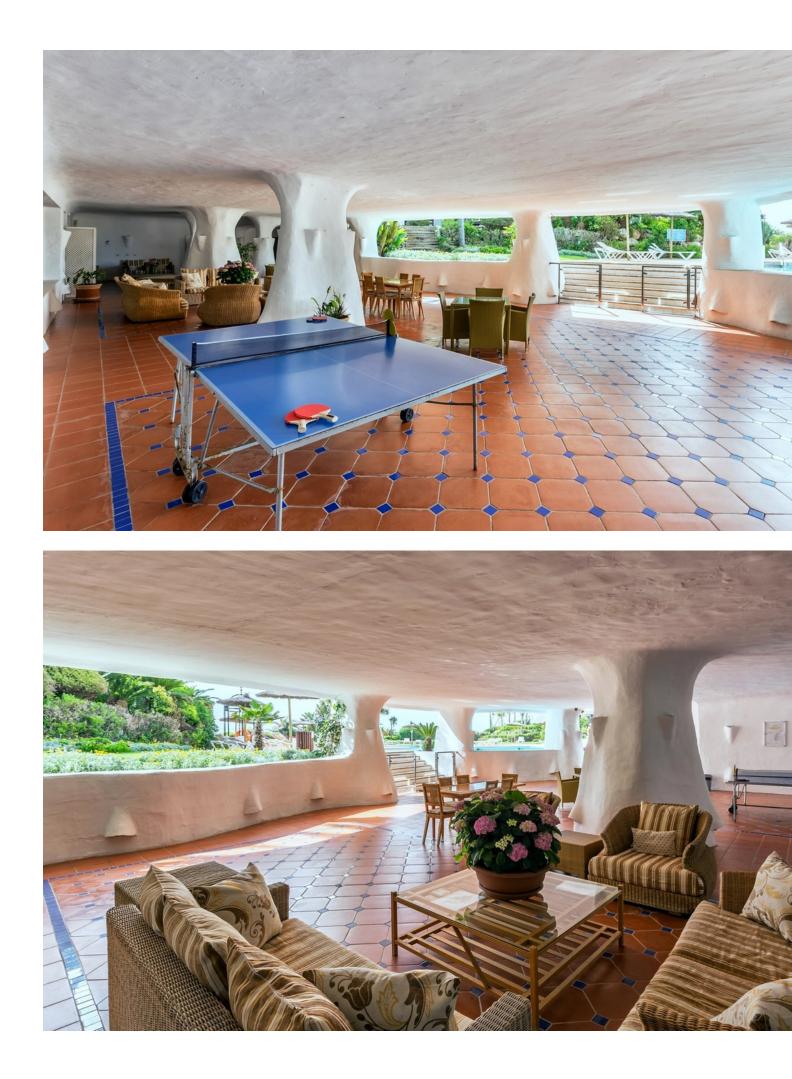

## Apartment

Community: 14,664 EUR / year IBI: 2,422 EUR / year

Exclusive, south facing duplex penthouse with frontal sea views in one of the most prestigious beachfront developments in Puerto Banús (Marbella). The resort offers security, well maintained and landscaped tropical gardens with streams and ponds, a large communal pool area, a gym, Spa (sauna, steam bath, showers), a games and seating/relaxing area with snackbar, direct access to the promenade and the beach. The property has been furnished to a high standard and comprises: large living room with access to a south facing terrace overlooking the gardens and the see; fully equipped kitchen and separate laundry area; two main floor bedrooms, one with a King Size bed and en suite bathroom, the other one with two single beds and a separate bathroom; upstairs Master bedroom with bathroom and dressing en suite and access to large terraces with barbecue and sunbathing área, offering offering stunning central views over the gardens to the sea. The property boasts marble flooring and bathroom tiles, and benefits from Air Conditioning (hot-cold) throughout. It also offers two parking spaces in the underground parking, an alarm system and electric lock on the front door, a safe, fiber optic broadband internet with WiFi access throughout the apartment and two 50" LED Smart TVs.