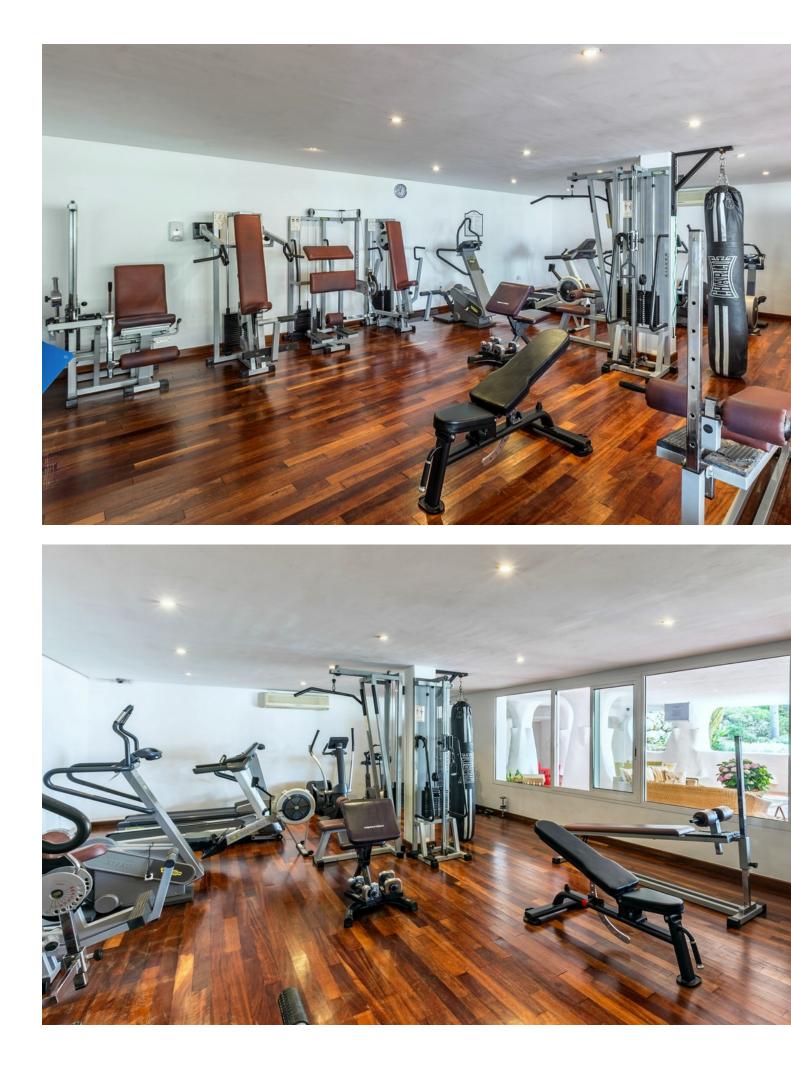

## Apartment

Community: 14,664 EUR / year IBI: 2,422 EUR / year

Exclusive, south facing duplex penthouse with frontal sea views in one of the most prestigious beachfront developments in Puerto Banús (Marbella). The resort offers security, well maintained and landscaped tropical gardens with streams and ponds, a large communal pool area, a gym, Spa (sauna, steam bath, showers), a games and seating/relaxing area with snackbar, direct access to the promenade and the beach. The property has been furnished to a high standard and comprises: large living room with access to a south facing terrace overlooking the gardens and the see; fully equipped kitchen and separate laundry area; two main floor bedrooms, one with a King Size bed and en suite bathroom, the other one with two single beds and a separate bathroom; upstairs Master bedroom with bathroom and dressing en suite and access to large terraces with barbecue and sunbathing área, offering offering stunning central views over the gardens to the sea. The property boasts marble flooring and bathroom tiles, and benefits from Air Conditioning (hot-cold) throughout. It also offers two parking spaces in the underground parking, an alarm system and electric lock on the front door, a safe, fiber optic broadband internet with WiFi access throughout the apartment and two 50" LED Smart TVs.