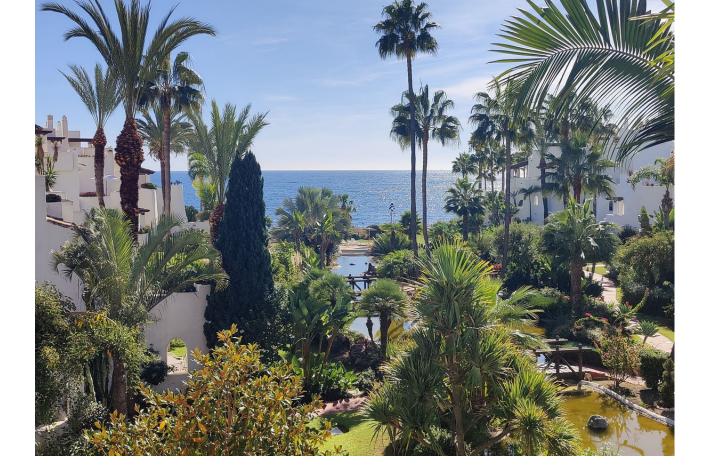

## Apartment

Community: 14,664 EUR / year IBI: 2,422 EUR / year

Exclusive, south facing duplex penthouse with frontal sea views in one of the most prestigious beachfront developments in Puerto Banús (Marbella). The resort offers security, well maintained and landscaped tropical gardens with streams and ponds, a large communal pool area, a gym, Spa (sauna, steam bath, showers), a games and seating/relaxing area with snackbar, direct access to the promenade and the beach. The property has been furnished to a high standard and comprises: large living room with access to a south facing terrace overlooking the gardens and the see; fully equipped kitchen and separate laundry area; two main floor bedrooms, one with a King Size bed and en suite bathroom, the other one with two single beds and a separate bathroom; upstairs Master bedroom with bathroom and dressing en suite and access to large terraces with barbecue and sunbathing área, offering offering stunning central views over the gardens to the sea. The property boasts marble flooring and bathroom tiles, and benefits from Air Conditioning (hot-cold) throughout. It also offers two parking spaces in the underground parking, an alarm system and electric lock on the front door, a safe, fiber optic broadband internet with WiFi access throughout the apartment and two 50" LED Smart TVs.