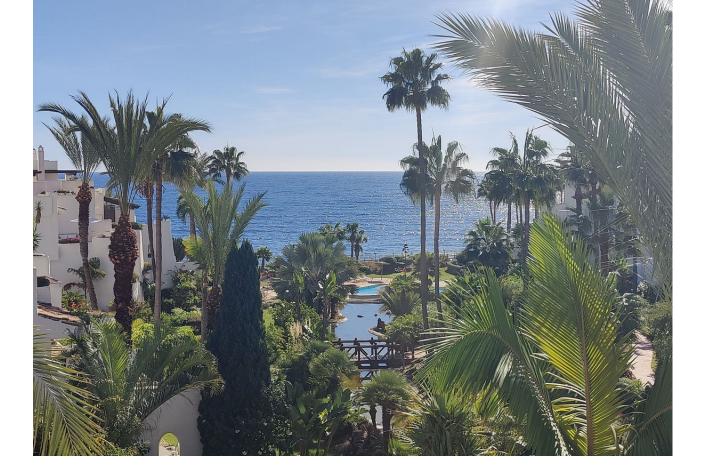

## Apartment

Community: 14,664 EUR / year IBI: 2,422 EUR / year

Exclusive, south facing duplex penthouse with frontal sea views in one of the most prestigious beachfront developments in Puerto Banús (Marbella). The resort offers security, well maintained and landscaped tropical gardens with streams and ponds, a large communal pool area, a gym, Spa (sauna, steam bath, showers), a games and seating/relaxing area with snackbar, direct access to the promenade and the beach. The property has been furnished to a high standard and comprises: large living room with access to a south facing terrace overlooking the gardens and the see; fully equipped kitchen and separate laundry area; two main floor bedrooms, one with a King Size bed and en suite bathroom, the other one with two single beds and a separate bathroom; upstairs Master bedroom with bathroom and dressing en suite and access to large terraces with barbecue and sunbathing área, offering offering stunning central views over the gardens to the sea. The property boasts marble flooring and bathroom tiles, and benefits from Air Conditioning (hot-cold) throughout. It also offers two parking spaces in the underground parking, an alarm system and electric lock on the front door, a safe, fiber optic broadband internet with WiFi access throughout the apartment and two 50" LED Smart TVs.