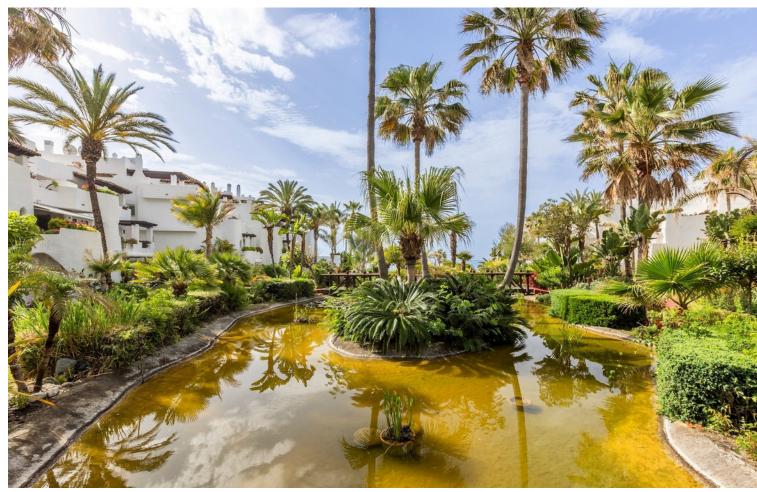

## Sales - Apartment - Puerto Banús 1.950.000€

Puerto Banús Apartment

Community: 14,448 EUR / year IBI: 2,395 EUR / year Rubbish: 185 EUR / year

3

3

204 m<sup>2</sup>

Exclusive, south-west facing duplex penthouse with sea views in one of the most prestigious beachfront developments in Puerto Banús (Marbella). The resort offers security, well maintained and landscaped tropical gardens with streams and ponds, a large communal pool area, a gym, sauna, a games and seating/relaxing area with snackbar, direct access to the promenade and the beach. The property has been furnished to a high standard and comprises: large living room with access to a south-west facing terrace overlooking the garden, the pool and the sea; fully equipped kitchen and separate laundry area; two main floor bedrooms, one with a King Size bed and en suite bathroom, the other one with two single beds and a separate bathroom; upstairs Master bedroom with bathroom and dressing en suite and access to large terraces with barbecue and sunbathing area, offering privileged views. The property boasts marble flooring and bathroom tiles, and benefits from Air Conditioning (hot-cold) throughout. It also offers two parking spaces in the underground parking, an alarm system and electric lock on the front door, a safe, fiber optic broadband internet with WiFi access throughout the apartment and two 50" LED Smart TVs. A fabulous luxury apartment, next to the sea and Puerto Banús!