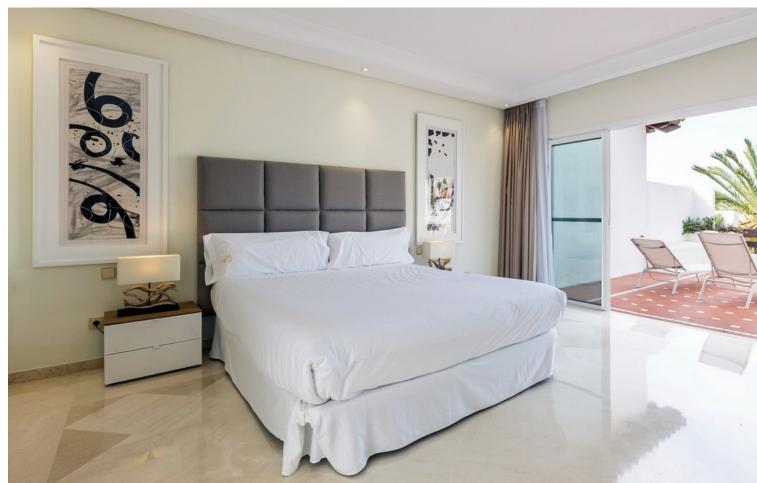

## Sales - Apartment - Puerto Banús 1.950.000€

Puerto Banús Apartment

Community: 14,448 EUR / year IBI: 2,395 EUR / year Rubbish: 185 EUR / year

3

3

204 m<sup>2</sup>

Exclusive, south-west facing duplex penthouse with sea views in one of the most prestigious beachfront developments in Puerto Banús (Marbella). The resort offers security, well maintained and landscaped tropical gardens with streams and ponds, a large communal pool area, a gym, sauna, a games and seating/relaxing area with snackbar, direct access to the promenade and the beach. The property has been furnished to a high standard and comprises: large living room with access to a south-west facing terrace overlooking the garden, the pool and the sea; fully equipped kitchen and separate laundry area; two main floor bedrooms, one with a King Size bed and en suite bathroom, the other one with two single beds and a separate bathroom; upstairs Master bedroom with bathroom and dressing en suite and access to large terraces with barbecue and sunbathing area, offering privileged views. The property boasts marble flooring and bathroom tiles, and benefits from Air Conditioning (hot-cold) throughout. It also offers two parking spaces in the underground parking, an alarm system and electric lock on the front door, a safe, fiber optic broadband internet with WiFi access throughout the apartment and two 50" LED Smart TVs. A fabulous luxury apartment, next to the sea and Puerto Banús!