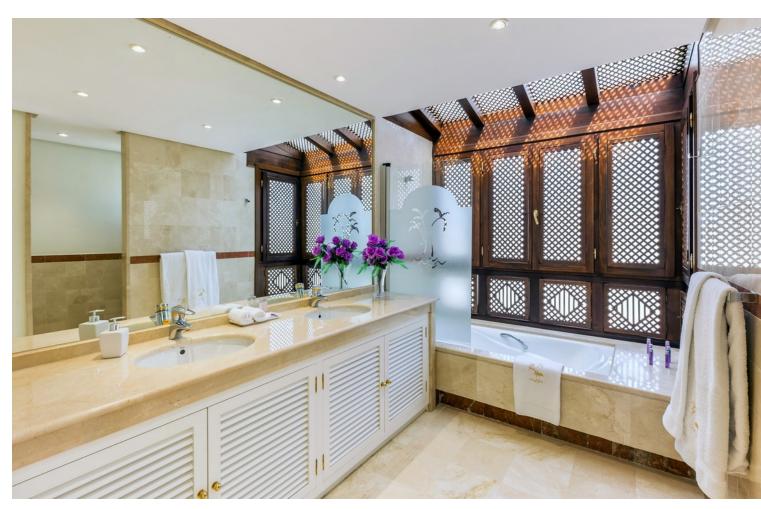

## Sales - Apartment - Puerto Banús 1.950.000€

Puerto Banús Apartment

Community: 14,448 EUR / year IBI: 2,395 EUR / year Rubbish: 185 EUR / year

3

3

204 m<sup>2</sup>

Exclusive, south-west facing duplex penthouse with sea views in one of the most prestigious beachfront developments in Puerto Banús (Marbella). The resort offers security, well maintained and landscaped tropical gardens with streams and ponds, a large communal pool area, a gym, sauna, a games and seating/relaxing area with snackbar, direct access to the promenade and the beach. The property has been furnished to a high standard and comprises: large living room with access to a south-west facing terrace overlooking the garden, the pool and the sea; fully equipped kitchen and separate laundry area; two main floor bedrooms, one with a King Size bed and en suite bathroom, the other one with two single beds and a separate bathroom; upstairs Master bedroom with bathroom and dressing en suite and access to large terraces with barbecue and sunbathing area, offering privileged views. The property boasts marble flooring and bathroom tiles, and benefits from Air Conditioning (hot-cold) throughout. It also offers two parking spaces in the underground parking, an alarm system and electric lock on the front door, a safe, fiber optic broadband internet with WiFi access throughout the apartment and two 50" LED Smart TVs. A fabulous luxury apartment, next to the sea and Puerto Banús!