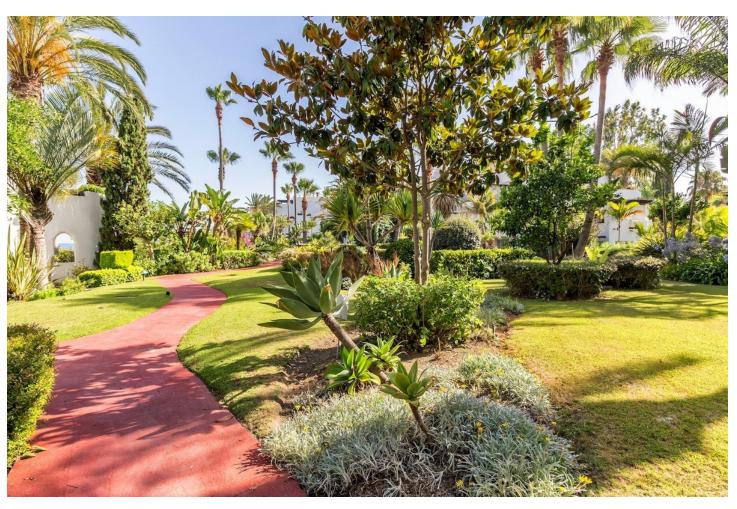

## Sales - Apartment - Puerto Banús 1.950.000€

Puerto Banús Apartment

Community: 14,448 EUR / year IBI: 2,395 EUR / year Rubbish: 185 EUR / year

3

3

204 m<sup>2</sup>

Exclusive, south-west facing duplex penthouse with sea views in one of the most prestigious beachfront developments in Puerto Banús (Marbella). The resort offers security, well maintained and landscaped tropical gardens with streams and ponds, a large communal pool area, a gym, sauna, a games and seating/relaxing area with snackbar, direct access to the promenade and the beach. The property has been furnished to a high standard and comprises: large living room with access to a south-west facing terrace overlooking the garden, the pool and the sea; fully equipped kitchen and separate laundry area; two main floor bedrooms, one with a King Size bed and en suite bathroom, the other one with two single beds and a separate bathroom; upstairs Master bedroom with bathroom and dressing en suite and access to large terraces with barbecue and sunbathing area, offering privileged views. The property boasts marble flooring and bathroom tiles, and benefits from Air Conditioning (hot-cold) throughout. It also offers two parking spaces in the underground parking, an alarm system and electric lock on the front door, a safe, fiber optic broadband internet with WiFi access throughout the apartment and two 50" LED Smart TVs. A fabulous luxury apartment, next to the sea and Puerto Banús!