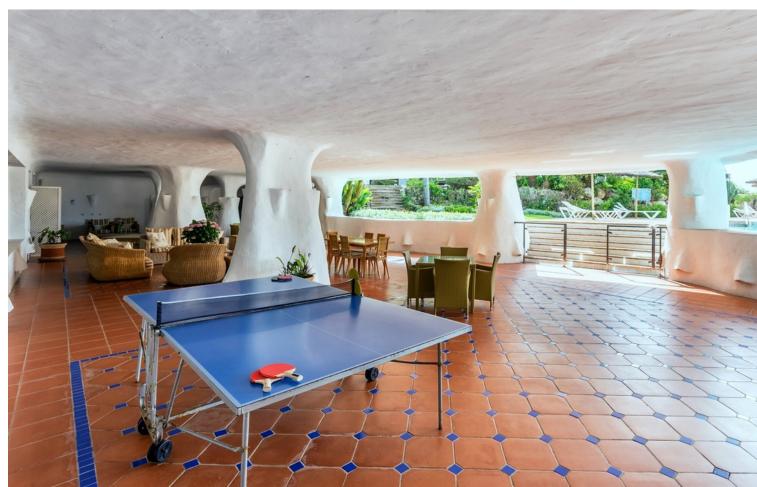

## Sales - Apartment - Puerto Banús 1.950.000€

Puerto Banús Apartment

Community: 14,448 EUR / year IBI: 2,395 EUR / year Rubbish: 185 EUR / year

3

3

204 m<sup>2</sup>

Exclusive, south-west facing duplex penthouse with sea views in one of the most prestigious beachfront developments in Puerto Banús (Marbella). The resort offers security, well maintained and landscaped tropical gardens with streams and ponds, a large communal pool area, a gym, sauna, a games and seating/relaxing area with snackbar, direct access to the promenade and the beach. The property has been furnished to a high standard and comprises: large living room with access to a south-west facing terrace overlooking the garden, the pool and the sea; fully equipped kitchen and separate laundry area; two main floor bedrooms, one with a King Size bed and en suite bathroom, the other one with two single beds and a separate bathroom; upstairs Master bedroom with bathroom and dressing en suite and access to large terraces with barbecue and sunbathing area, offering privileged views. The property boasts marble flooring and bathroom tiles, and benefits from Air Conditioning (hot-cold) throughout. It also offers two parking spaces in the underground parking, an alarm system and electric lock on the front door, a safe, fiber optic broadband internet with WiFi access throughout the apartment and two 50" LED Smart TVs. A fabulous luxury apartment, next to the sea and Puerto Banús!