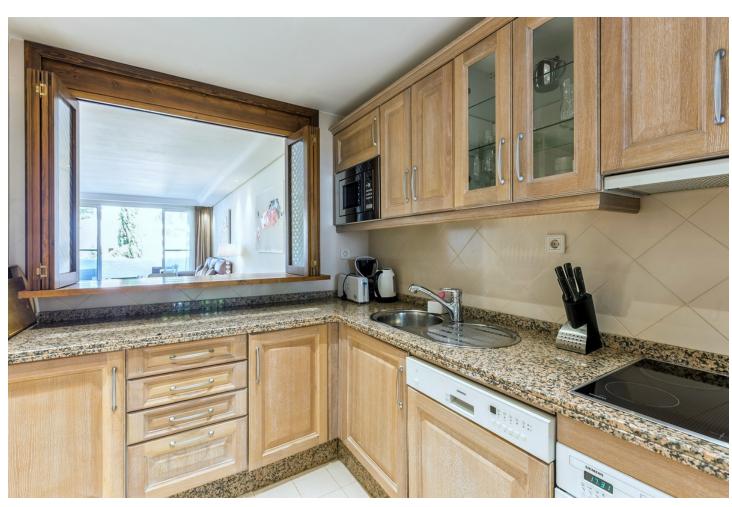

## Sales - Apartment - Puerto Banús 1.950.000€

Puerto Banús Apartment

Community: 14,448 EUR / year IBI: 2,395 EUR / year Rubbish: 185 EUR / year

3

3

204 m<sup>2</sup>

Exclusive, south-west facing duplex penthouse with sea views in one of the most prestigious beachfront developments in Puerto Banús (Marbella). The resort offers security, well maintained and landscaped tropical gardens with streams and ponds, a large communal pool area, a gym, sauna, a games and seating/relaxing area with snackbar, direct access to the promenade and the beach. The property has been furnished to a high standard and comprises: large living room with access to a south-west facing terrace overlooking the garden, the pool and the sea; fully equipped kitchen and separate laundry area; two main floor bedrooms, one with a King Size bed and en suite bathroom, the other one with two single beds and a separate bathroom; upstairs Master bedroom with bathroom and dressing en suite and access to large terraces with barbecue and sunbathing area, offering privileged views. The property boasts marble flooring and bathroom tiles, and benefits from Air Conditioning (hot-cold) throughout. It also offers two parking spaces in the underground parking, an alarm system and electric lock on the front door, a safe, fiber optic broadband internet with WiFi access throughout the apartment and two 50" LED Smart TVs. A fabulous luxury apartment, next to the sea and Puerto Banús!