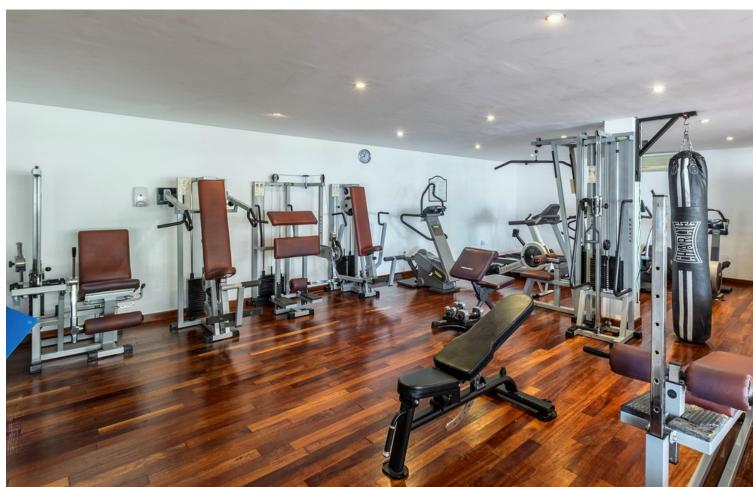

## Sales - Apartment - Puerto Banús 1.950.000€

Puerto Banús Apartment

Community: 14,448 EUR / year IBI: 2,395 EUR / year Rubbish: 185 EUR / year

3

3

204 m<sup>2</sup>

Exclusive, south-west facing duplex penthouse with sea views in one of the most prestigious beachfront developments in Puerto Banús (Marbella). The resort offers security, well maintained and landscaped tropical gardens with streams and ponds, a large communal pool area, a gym, sauna, a games and seating/relaxing area with snackbar, direct access to the promenade and the beach. The property has been furnished to a high standard and comprises: large living room with access to a south-west facing terrace overlooking the garden, the pool and the sea; fully equipped kitchen and separate laundry area; two main floor bedrooms, one with a King Size bed and en suite bathroom, the other one with two single beds and a separate bathroom; upstairs Master bedroom with bathroom and dressing en suite and access to large terraces with barbecue and sunbathing area, offering privileged views. The property boasts marble flooring and bathroom tiles, and benefits from Air Conditioning (hot-cold) throughout. It also offers two parking spaces in the underground parking, an alarm system and electric lock on the front door, a safe, fiber optic broadband internet with WiFi access throughout the apartment and two 50" LED Smart TVs. A fabulous luxury apartment, next to the sea and Puerto Banús!