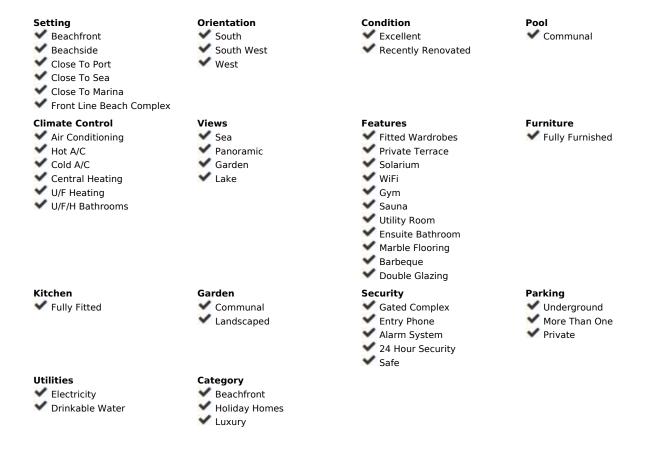

## Sales - Apartment - Puerto Banús 1.950.000€

Puerto Banús Apartment

Community: 14,448 EUR / year IBI: 2,395 EUR / year Rubbish: 185 EUR / year

3

3

204 m<sup>2</sup>

Exclusive, south-west facing duplex penthouse with sea views in one of the most prestigious beachfront developments in Puerto Banús (Marbella). The resort offers security, well maintained and landscaped tropical gardens with streams and ponds, a large communal pool area, a gym, sauna, a games and seating/relaxing area with snackbar, direct access to the promenade and the beach. The property has been furnished to a high standard and comprises: large living room with access to a south-west facing terrace overlooking the garden, the pool and the sea; fully equipped kitchen and separate laundry area; two main floor bedrooms, one with a King Size bed and en suite bathroom, the other one with two single beds and a separate bathroom; upstairs Master bedroom with bathroom and dressing en suite and access to large terraces with barbecue and sunbathing area, offering privileged views. The property boasts marble flooring and bathroom tiles, and benefits from Air Conditioning (hot-cold) throughout. It also offers two parking spaces in the underground parking, an alarm system and electric lock on the front door, a safe, fiber optic broadband internet with WiFi access throughout the apartment and two 50" LED Smart TVs. A fabulous luxury apartment, next to the sea and Puerto Banús!