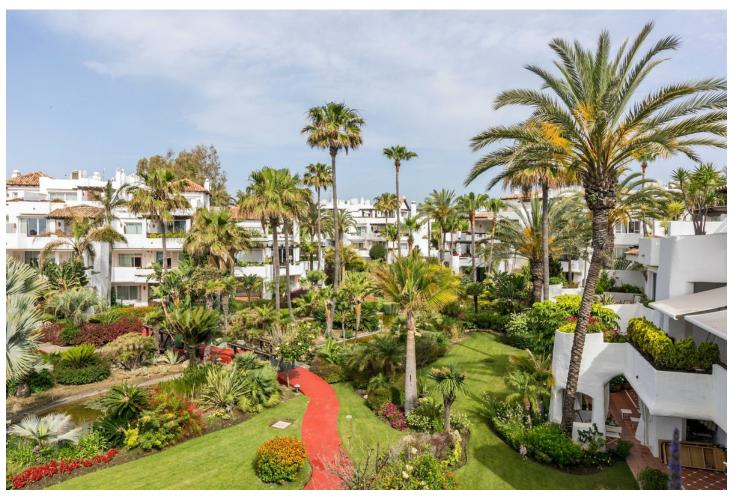

## Sales - Apartment - Puerto Banús 1.950.000€

Puerto Banús Apartment

Community: 14,448 EUR / year IBI: 2,395 EUR / year Rubbish: 185 EUR / year

3

3

204 m<sup>2</sup>

Exclusive, south-west facing duplex penthouse with sea views in one of the most prestigious beachfront developments in Puerto Banús (Marbella). The resort offers security, well maintained and landscaped tropical gardens with streams and ponds, a large communal pool area, a gym, sauna, a games and seating/relaxing area with snackbar, direct access to the promenade and the beach. The property has been furnished to a high standard and comprises: large living room with access to a south-west facing terrace overlooking the garden, the pool and the sea; fully equipped kitchen and separate laundry area; two main floor bedrooms, one with a King Size bed and en suite bathroom, the other one with two single beds and a separate bathroom; upstairs Master bedroom with bathroom and dressing en suite and access to large terraces with barbecue and sunbathing area, offering privileged views. The property boasts marble flooring and bathroom tiles, and benefits from Air Conditioning (hot-cold) throughout. It also offers two parking spaces in the underground parking, an alarm system and electric lock on the front door, a safe, fiber optic broadband internet with WiFi access throughout the apartment and two 50" LED Smart TVs. A fabulous luxury apartment, next to the sea and Puerto Banús!