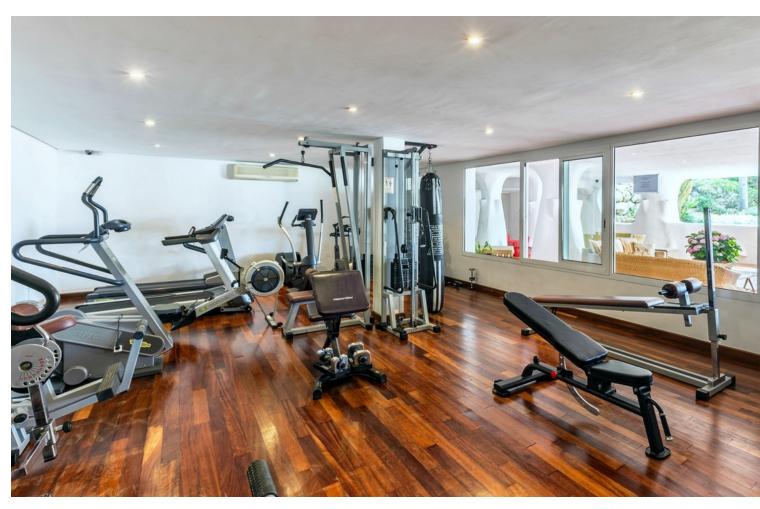

## Sales - Apartment - Puerto Banús 1.950.000€

Puerto Banús Apartment

Community: 14,448 EUR / year IBI: 2,395 EUR / year Rubbish: 185 EUR / year

3

3

204 m<sup>2</sup>

Exclusive, south-west facing duplex penthouse with sea views in one of the most prestigious beachfront developments in Puerto Banús (Marbella). The resort offers security, well maintained and landscaped tropical gardens with streams and ponds, a large communal pool area, a gym, sauna, a games and seating/relaxing area with snackbar, direct access to the promenade and the beach. The property has been furnished to a high standard and comprises: large living room with access to a south-west facing terrace overlooking the garden, the pool and the sea; fully equipped kitchen and separate laundry area; two main floor bedrooms, one with a King Size bed and en suite bathroom, the other one with two single beds and a separate bathroom; upstairs Master bedroom with bathroom and dressing en suite and access to large terraces with barbecue and sunbathing area, offering privileged views. The property boasts marble flooring and bathroom tiles, and benefits from Air Conditioning (hot-cold) throughout. It also offers two parking spaces in the underground parking, an alarm system and electric lock on the front door, a safe, fiber optic broadband internet with WiFi access throughout the apartment and two 50" LED Smart TVs. A fabulous luxury apartment, next to the sea and Puerto Banús!