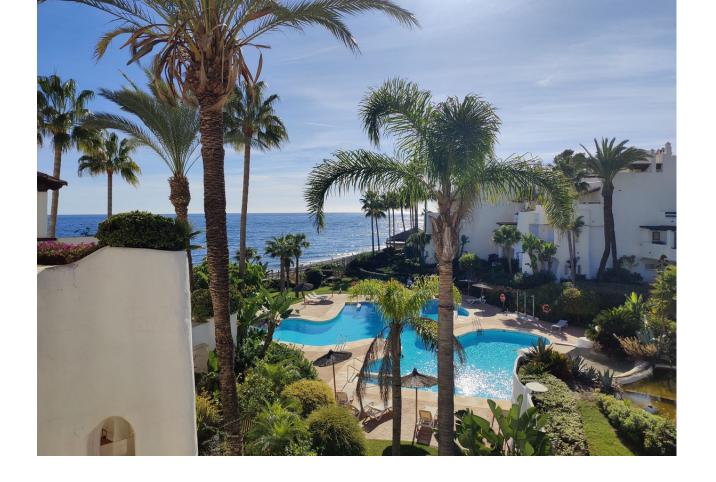

## Sales - Apartment - Puerto Banús 1.950.000€

Puerto Banús Apartment

Community: 14,448 EUR / year IBI: 2,395 EUR / year Rubbish: 185 EUR / year

3

3

204 m<sup>2</sup>

Exclusive, south-west facing duplex penthouse with sea views in one of the most prestigious beachfront developments in Puerto Banús (Marbella). The resort offers security, well maintained and landscaped tropical gardens with streams and ponds, a large communal pool area, a gym, sauna, a games and seating/relaxing area with snackbar, direct access to the promenade and the beach. The property has been furnished to a high standard and comprises: large living room with access to a south-west facing terrace overlooking the garden, the pool and the sea; fully equipped kitchen and separate laundry area; two main floor bedrooms, one with a King Size bed and en suite bathroom, the other one with two single beds and a separate bathroom; upstairs Master bedroom with bathroom and dressing en suite and access to large terraces with barbecue and sunbathing area, offering privileged views. The property boasts marble flooring and bathroom tiles, and benefits from Air Conditioning (hot-cold) throughout. It also offers two parking spaces in the underground parking, an alarm system and electric lock on the front door, a safe, fiber optic broadband internet with WiFi access throughout the apartment and two 50" LED Smart TVs. A fabulous luxury apartment, next to the sea and Puerto Banús!