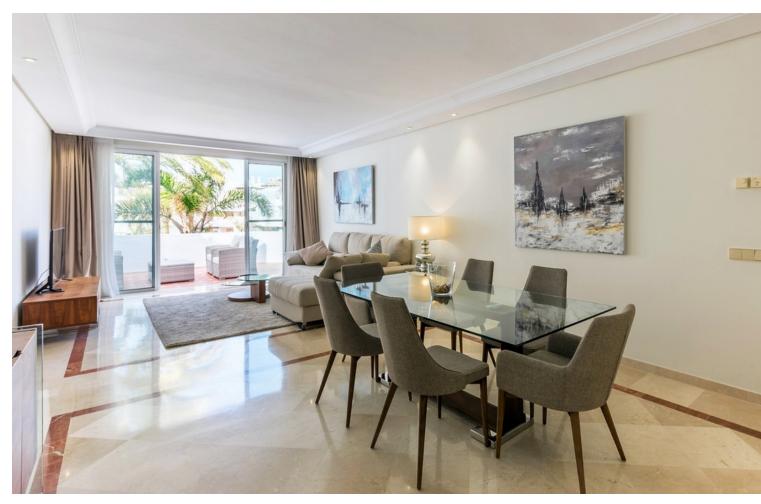

## Sales - Apartment - Puerto Banús 1.950.000€

Puerto Banús Apartment

Community: 14,448 EUR / year IBI: 2,395 EUR / year Rubbish: 185 EUR / year

3

3

204 m<sup>2</sup>

Exclusive, south-west facing duplex penthouse with sea views in one of the most prestigious beachfront developments in Puerto Banús (Marbella). The resort offers security, well maintained and landscaped tropical gardens with streams and ponds, a large communal pool area, a gym, sauna, a games and seating/relaxing area with snackbar, direct access to the promenade and the beach. The property has been furnished to a high standard and comprises: large living room with access to a south-west facing terrace overlooking the garden, the pool and the sea; fully equipped kitchen and separate laundry area; two main floor bedrooms, one with a King Size bed and en suite bathroom, the other one with two single beds and a separate bathroom; upstairs Master bedroom with bathroom and dressing en suite and access to large terraces with barbecue and sunbathing area, offering privileged views. The property boasts marble flooring and bathroom tiles, and benefits from Air Conditioning (hot-cold) throughout. It also offers two parking spaces in the underground parking, an alarm system and electric lock on the front door, a safe, fiber optic broadband internet with WiFi access throughout the apartment and two 50" LED Smart TVs. A fabulous luxury apartment, next to the sea and Puerto Banús!