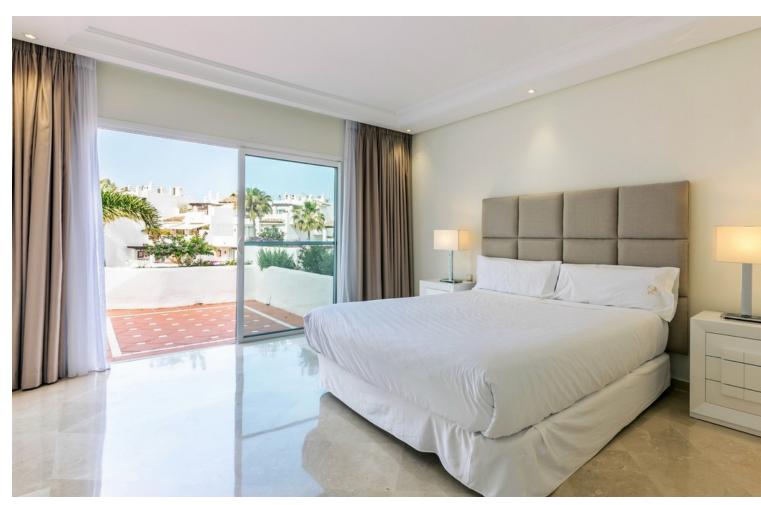

## Sales - Apartment - Puerto Banús 1.950.000€

Puerto Banús Apartment

Community: 14,448 EUR / year IBI: 2,395 EUR / year Rubbish: 185 EUR / year

3

3

204 m<sup>2</sup>

Exclusive, south-west facing duplex penthouse with sea views in one of the most prestigious beachfront developments in Puerto Banús (Marbella). The resort offers security, well maintained and landscaped tropical gardens with streams and ponds, a large communal pool area, a gym, sauna, a games and seating/relaxing area with snackbar, direct access to the promenade and the beach. The property has been furnished to a high standard and comprises: large living room with access to a south-west facing terrace overlooking the garden, the pool and the sea; fully equipped kitchen and separate laundry area; two main floor bedrooms, one with a King Size bed and en suite bathroom, the other one with two single beds and a separate bathroom; upstairs Master bedroom with bathroom and dressing en suite and access to large terraces with barbecue and sunbathing area, offering privileged views. The property boasts marble flooring and bathroom tiles, and benefits from Air Conditioning (hot-cold) throughout. It also offers two parking spaces in the underground parking, an alarm system and electric lock on the front door, a safe, fiber optic broadband internet with WiFi access throughout the apartment and two 50" LED Smart TVs. A fabulous luxury apartment, next to the sea and Puerto Banús!