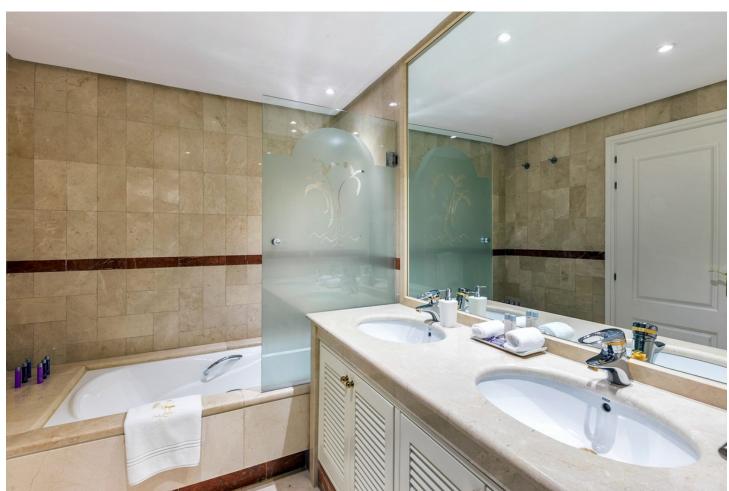

## Sales - Apartment - Puerto Banús 1.950.000€

Puerto Banús Apartment

Community: 14,448 EUR / year IBI: 2,395 EUR / year Rubbish: 185 EUR / year

3

3

204 m<sup>2</sup>

Exclusive, south-west facing duplex penthouse with sea views in one of the most prestigious beachfront developments in Puerto Banús (Marbella). The resort offers security, well maintained and landscaped tropical gardens with streams and ponds, a large communal pool area, a gym, sauna, a games and seating/relaxing area with snackbar, direct access to the promenade and the beach. The property has been furnished to a high standard and comprises: large living room with access to a south-west facing terrace overlooking the garden, the pool and the sea; fully equipped kitchen and separate laundry area; two main floor bedrooms, one with a King Size bed and en suite bathroom, the other one with two single beds and a separate bathroom; upstairs Master bedroom with bathroom and dressing en suite and access to large terraces with barbecue and sunbathing area, offering privileged views. The property boasts marble flooring and bathroom tiles, and benefits from Air Conditioning (hot-cold) throughout. It also offers two parking spaces in the underground parking, an alarm system and electric lock on the front door, a safe, fiber optic broadband internet with WiFi access throughout the apartment and two 50" LED Smart TVs. A fabulous luxury apartment, next to the sea and Puerto Banús!