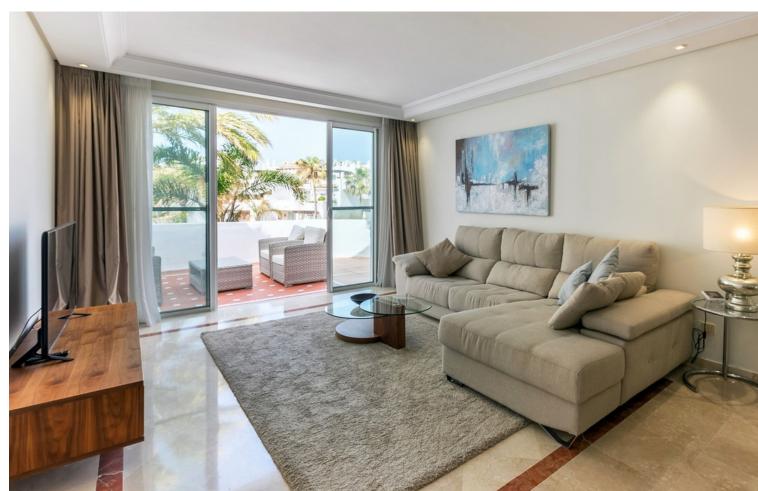

## Sales - Apartment - Puerto Banús 1.950.000€

Puerto Banús Apartment

Community: 14,448 EUR / year IBI: 2,395 EUR / year Rubbish: 185 EUR / year

3

3

204 m<sup>2</sup>

Exclusive, south-west facing duplex penthouse with sea views in one of the most prestigious beachfront developments in Puerto Banús (Marbella). The resort offers security, well maintained and landscaped tropical gardens with streams and ponds, a large communal pool area, a gym, sauna, a games and seating/relaxing area with snackbar, direct access to the promenade and the beach. The property has been furnished to a high standard and comprises: large living room with access to a south-west facing terrace overlooking the garden, the pool and the sea; fully equipped kitchen and separate laundry area; two main floor bedrooms, one with a King Size bed and en suite bathroom, the other one with two single beds and a separate bathroom; upstairs Master bedroom with bathroom and dressing en suite and access to large terraces with barbecue and sunbathing area, offering privileged views. The property boasts marble flooring and bathroom tiles, and benefits from Air Conditioning (hot-cold) throughout. It also offers two parking spaces in the underground parking, an alarm system and electric lock on the front door, a safe, fiber optic broadband internet with WiFi access throughout the apartment and two 50" LED Smart TVs. A fabulous luxury apartment, next to the sea and Puerto Banús!