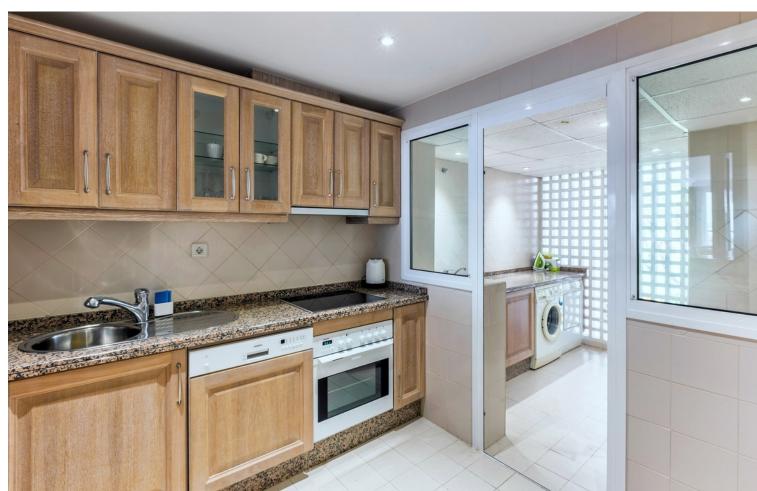

## Sales - Apartment - Puerto Banús 1.950.000€

Puerto Banús Apartment

Community: 14,448 EUR / year IBI: 2,395 EUR / year Rubbish: 185 EUR / year

3

3

204 m<sup>2</sup>

Exclusive, south-west facing duplex penthouse with sea views in one of the most prestigious beachfront developments in Puerto Banús (Marbella). The resort offers security, well maintained and landscaped tropical gardens with streams and ponds, a large communal pool area, a gym, sauna, a games and seating/relaxing area with snackbar, direct access to the promenade and the beach. The property has been furnished to a high standard and comprises: large living room with access to a south-west facing terrace overlooking the garden, the pool and the sea; fully equipped kitchen and separate laundry area; two main floor bedrooms, one with a King Size bed and en suite bathroom, the other one with two single beds and a separate bathroom; upstairs Master bedroom with bathroom and dressing en suite and access to large terraces with barbecue and sunbathing area, offering privileged views. The property boasts marble flooring and bathroom tiles, and benefits from Air Conditioning (hot-cold) throughout. It also offers two parking spaces in the underground parking, an alarm system and electric lock on the front door, a safe, fiber optic broadband internet with WiFi access throughout the apartment and two 50" LED Smart TVs. A fabulous luxury apartment, next to the sea and Puerto Banús!