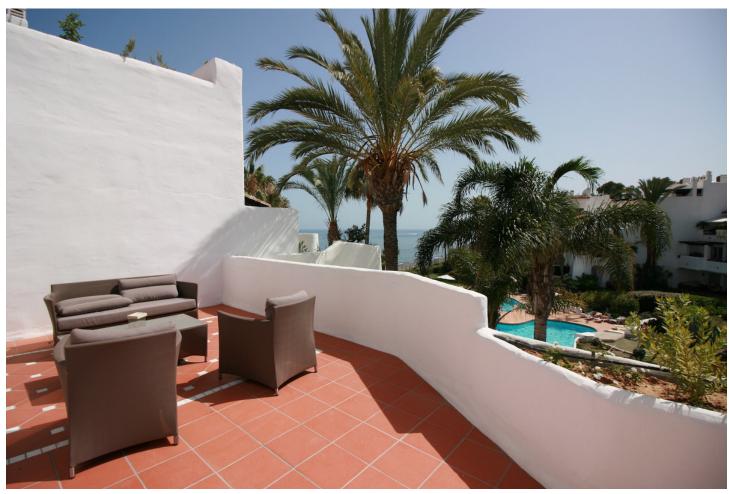

## Sales - Apartment - Puerto Banús 1.950.000€

Puerto Banús Apartment

Community: 14,448 EUR / year IBI: 2,395 EUR / year Rubbish: 185 EUR / year

3

3

204 m<sup>2</sup>

Exclusive, south-west facing duplex penthouse with sea views in one of the most prestigious beachfront developments in Puerto Banús (Marbella). The resort offers security, well maintained and landscaped tropical gardens with streams and ponds, a large communal pool area, a gym, sauna, a games and seating/relaxing area with snackbar, direct access to the promenade and the beach. The property has been furnished to a high standard and comprises: large living room with access to a south-west facing terrace overlooking the garden, the pool and the sea; fully equipped kitchen and separate laundry area; two main floor bedrooms, one with a King Size bed and en suite bathroom, the other one with two single beds and a separate bathroom; upstairs Master bedroom with bathroom and dressing en suite and access to large terraces with barbecue and sunbathing area, offering privileged views. The property boasts marble flooring and bathroom tiles, and benefits from Air Conditioning (hot-cold) throughout. It also offers two parking spaces in the underground parking, an alarm system and electric lock on the front door, a safe, fiber optic broadband internet with WiFi access throughout the apartment and two 50" LED Smart TVs. A fabulous luxury apartment, next to the sea and Puerto Banús!