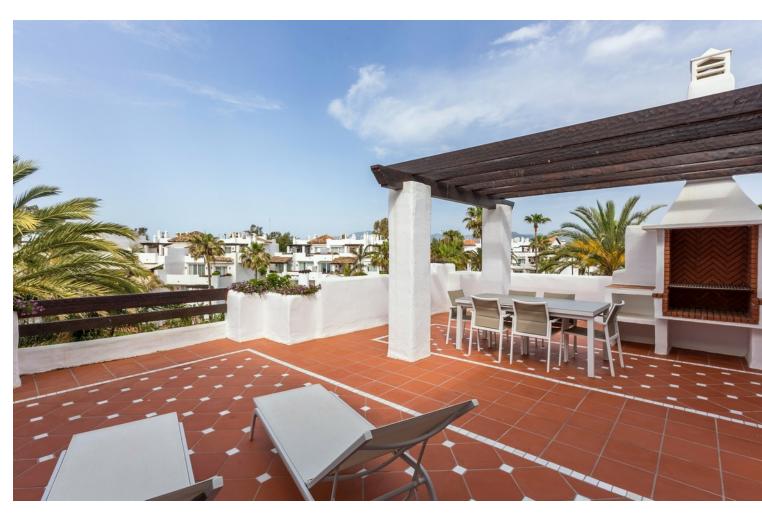

## Sales - Apartment - Puerto Banús 1.950.000€

Puerto Banús Apartment

Community: 14,448 EUR / year IBI: 2,395 EUR / year Rubbish: 185 EUR / year

3

3

204 m<sup>2</sup>

Exclusive, south-west facing duplex penthouse with sea views in one of the most prestigious beachfront developments in Puerto Banús (Marbella). The resort offers security, well maintained and landscaped tropical gardens with streams and ponds, a large communal pool area, a gym, sauna, a games and seating/relaxing area with snackbar, direct access to the promenade and the beach. The property has been furnished to a high standard and comprises: large living room with access to a south-west facing terrace overlooking the garden, the pool and the sea; fully equipped kitchen and separate laundry area; two main floor bedrooms, one with a King Size bed and en suite bathroom, the other one with two single beds and a separate bathroom; upstairs Master bedroom with bathroom and dressing en suite and access to large terraces with barbecue and sunbathing area, offering privileged views. The property boasts marble flooring and bathroom tiles, and benefits from Air Conditioning (hot-cold) throughout. It also offers two parking spaces in the underground parking, an alarm system and electric lock on the front door, a safe, fiber optic broadband internet with WiFi access throughout the apartment and two 50" LED Smart TVs. A fabulous luxury apartment, next to the sea and Puerto Banús!