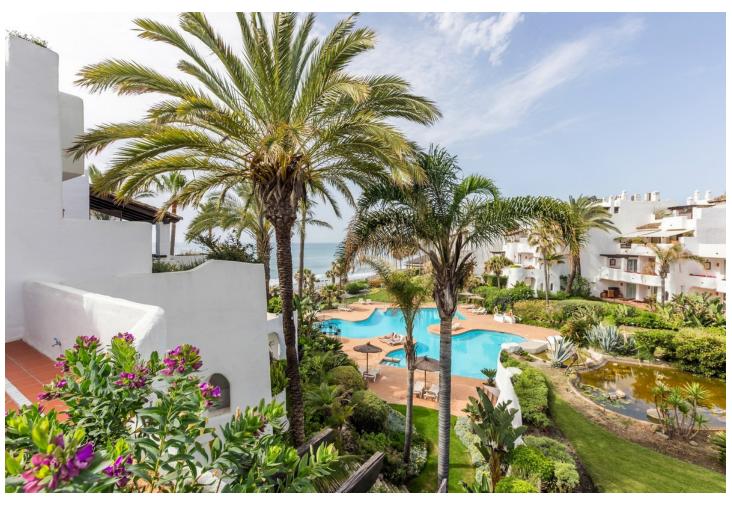

## Sales - Apartment - Puerto Banús 1.950.000€

Puerto Banús Apartment

Community: 14,448 EUR / year IBI: 2,395 EUR / year Rubbish: 185 EUR / year

3

3

204 m<sup>2</sup>

Exclusive, south-west facing duplex penthouse with sea views in one of the most prestigious beachfront developments in Puerto Banús (Marbella). The resort offers security, well maintained and landscaped tropical gardens with streams and ponds, a large communal pool area, a gym, sauna, a games and seating/relaxing area with snackbar, direct access to the promenade and the beach. The property has been furnished to a high standard and comprises: large living room with access to a south-west facing terrace overlooking the garden, the pool and the sea; fully equipped kitchen and separate laundry area; two main floor bedrooms, one with a King Size bed and en suite bathroom, the other one with two single beds and a separate bathroom; upstairs Master bedroom with bathroom and dressing en suite and access to large terraces with barbecue and sunbathing area, offering privileged views. The property boasts marble flooring and bathroom tiles, and benefits from Air Conditioning (hot-cold) throughout. It also offers two parking spaces in the underground parking, an alarm system and electric lock on the front door, a safe, fiber optic broadband internet with WiFi access throughout the apartment and two 50" LED Smart TVs. A fabulous luxury apartment, next to the sea and Puerto Banús!