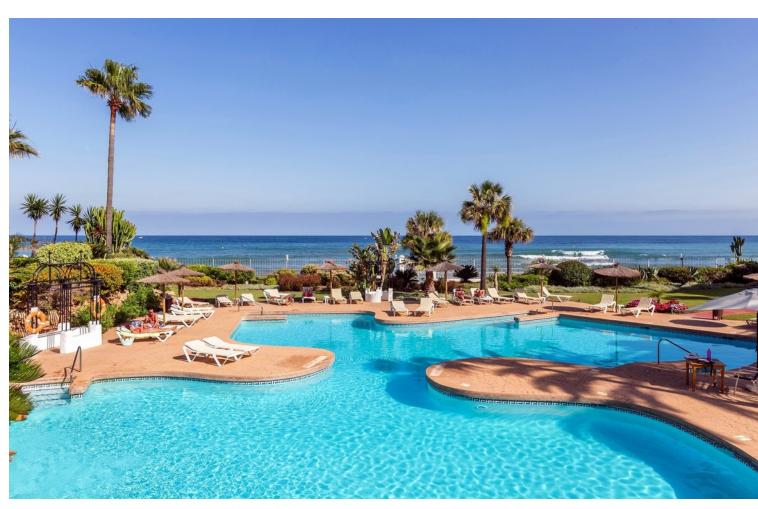

## Sales - Apartment - Puerto Banús 1.950.000€

Puerto Banús Apartment

Community: 14,448 EUR / year IBI: 2,395 EUR / year Rubbish: 185 EUR / year

3

3

204 m<sup>2</sup>

Exclusive, south-west facing duplex penthouse with sea views in one of the most prestigious beachfront developments in Puerto Banús (Marbella). The resort offers security, well maintained and landscaped tropical gardens with streams and ponds, a large communal pool area, a gym, sauna, a games and seating/relaxing area with snackbar, direct access to the promenade and the beach. The property has been furnished to a high standard and comprises: large living room with access to a south-west facing terrace overlooking the garden, the pool and the sea; fully equipped kitchen and separate laundry area; two main floor bedrooms, one with a King Size bed and en suite bathroom, the other one with two single beds and a separate bathroom; upstairs Master bedroom with bathroom and dressing en suite and access to large terraces with barbecue and sunbathing area, offering privileged views. The property boasts marble flooring and bathroom tiles, and benefits from Air Conditioning (hot-cold) throughout. It also offers two parking spaces in the underground parking, an alarm system and electric lock on the front door, a safe, fiber optic broadband internet with WiFi access throughout the apartment and two 50" LED Smart TVs. A fabulous luxury apartment, next to the sea and Puerto Banús!