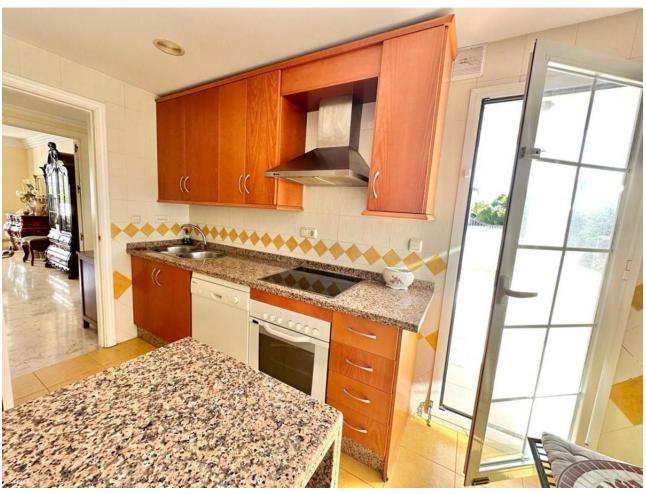

## Sales - Apartment - Marbella 294.000€

Marbella Apartment

Community: 1,080 EUR / year IBI: 570 EUR / year Rubbish: 180 EUR / year

1

1

81 m2

URB. LAS LOMAS DE RIO REAL MARBELLA! SPACIOUS APARTMENT WITH A WRAP AROUND SUNNY TERRACE ALL DAY! The property is located on the 1st floor accessed by a lift. Upon entering the property is a hallway then opens to a very spacious living and dining that accesses to the terrace The terrace is a wrap around that receives sun all day due to its south facing orientation The kitchen access also to the terrace with a storage room next to it. The spacious bedroom accesses the terrace as well. There is a garage included in the price A short drive away is the Costa del Sol hospital and 5 mins drive away from La Cañada and to the town centre of Marbella. Close to the golf course as well. Holiday rentals are permitted in this complex Middle Floor Apartment, Marbella, Costa del Sol. 1 Bedroom, 1 Bathroom, Built 78 m², Terrace 25 m². Setting: Suburban, Close To Golf, Close To Sea, Close To Town, Urbanisation. Orientation: South Condition: Good. Pool: Communal, Children`s Pool. Climate Control: Air Conditioning, Hot A/C, Cold A/C. Views: Country, Panoramic, Garden, Pool. Features: Covered Terrace, Lift, Fitted Wardrobes, Near Transport, Private Terrace, WiFi, Utility Room, Marble Flooring, Double Glazing, Fiber Optic. Furniture: Optional. Kitchen: Fully Fitted. Garden: Communal. Security: Gated Complex. Parking: Underground. Utilities: Electricity, Drinkable Water. Category: Golf, Holiday Homes, Resale.