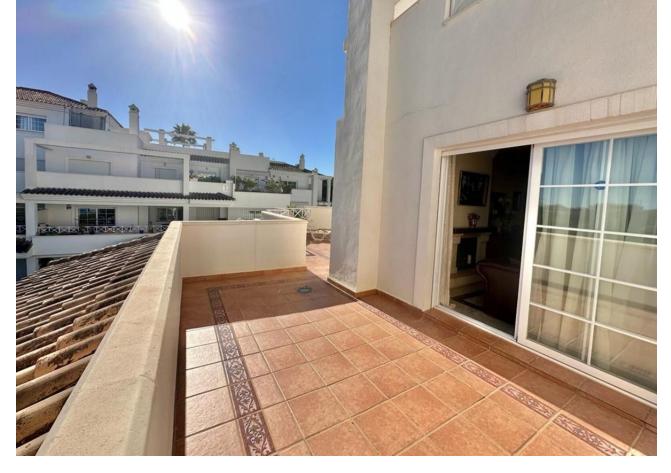

## Sales - Apartment - Marbella 294.000€

Marbella Apartment

Community: 1,080 EUR / year IBI: 570 EUR / year Rubbish: 180 EUR / year

1

1

81 m2

URB. LAS LOMAS DE RIO REAL MARBELLA! SPACIOUS APARTMENT WITH A WRAP AROUND SUNNY TERRACE ALL DAY! The property is located on the 1st floor accessed by a lift. Upon entering the property is a hallway then opens to a very spacious living and dining that accesses to the terrace The terrace is a wrap around that receives sun all day due to its south facing orientation The kitchen access also to the terrace with a storage room next to it. The spacious bedroom accesses the terrace as well. There is a garage included in the price A short drive away is the Costa del Sol hospital and 5 mins drive away from La Cañada and to the town centre of Marbella. Close to the golf course as well. Holiday rentals are permitted in this complex Middle Floor Apartment, Marbella, Costa del Sol. 1 Bedroom, 1 Bathroom, Built 78 m², Terrace 25 m². Setting: Suburban, Close To Golf, Close To Sea, Close To Town, Urbanisation. Orientation: South Condition: Good. Pool: Communal, Children`s Pool. Climate Control: Air Conditioning, Hot A/C, Cold A/C. Views: Country, Panoramic, Garden, Pool. Features: Covered Terrace, Lift, Fitted Wardrobes, Near Transport, Private Terrace, WiFi, Utility Room, Marble Flooring, Double Glazing, Fiber Optic. Furniture: Optional. Kitchen: Fully Fitted. Garden: Communal. Security: Gated Complex. Parking: Underground. Utilities: Electricity, Drinkable Water. Category: Golf, Holiday Homes, Resale.