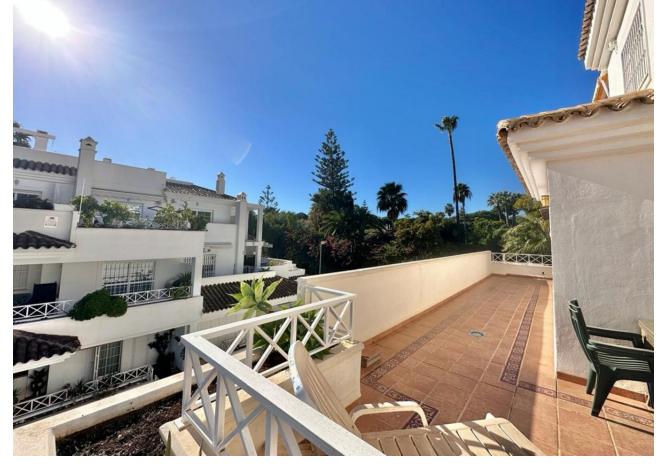

## Sales - Apartment - Marbella 294.000€

Marbella Apartment

Community: 1,080 EUR / year IBI: 570 EUR / year Rubbish: 180 EUR / year

1

1

81 m2

URB. LAS LOMAS DE RIO REAL MARBELLA! SPACIOUS APARTMENT WITH A WRAP AROUND SUNNY TERRACE ALL DAY! The property is located on the 1st floor accessed by a lift. Upon entering the property is a hallway then opens to a very spacious living and dining that accesses to the terrace The terrace is a wrap around that receives sun all day due to its south facing orientation The kitchen access also to the terrace with a storage room next to it. The spacious bedroom accesses the terrace as well. There is a garage included in the price A short drive away is the Costa del Sol hospital and 5 mins drive away from La Cañada and to the town centre of Marbella. Close to the golf course as well. Holiday rentals are permitted in this complex Middle Floor Apartment, Marbella, Costa del Sol. 1 Bedroom, 1 Bathroom, Built 78 m², Terrace 25 m². Setting: Suburban, Close To Golf, Close To Sea, Close To Town, Urbanisation. Orientation: South Condition: Good. Pool: Communal, Children`s Pool. Climate Control: Air Conditioning, Hot A/C, Cold A/C. Views: Country, Panoramic, Garden, Pool. Features: Covered Terrace, Lift, Fitted Wardrobes, Near Transport, Private Terrace, WiFi, Utility Room, Marble Flooring, Double Glazing, Fiber Optic. Furniture: Optional. Kitchen: Fully Fitted. Garden: Communal. Security: Gated Complex. Parking: Underground. Utilities: Electricity, Drinkable Water. Category: Golf, Holiday Homes, Resale.