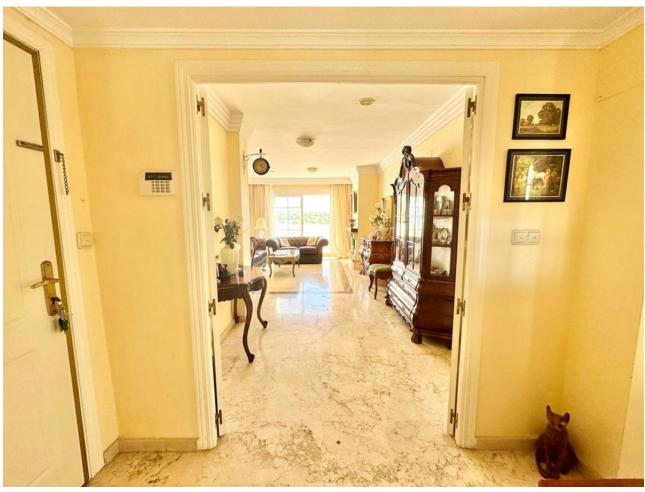

## Sales - Apartment - Marbella 294.000€

Marbella Apartment

Community: 1,080 EUR / year IBI: 570 EUR / year Rubbish: 180 EUR / year

1

1

81 m2

URB. LAS LOMAS DE RIO REAL MARBELLA! SPACIOUS APARTMENT WITH A WRAP AROUND SUNNY TERRACE ALL DAY! The property is located on the 1st floor accessed by a lift. Upon entering the property is a hallway then opens to a very spacious living and dining that accesses to the terrace The terrace is a wrap around that receives sun all day due to its south facing orientation The kitchen access also to the terrace with a storage room next to it. The spacious bedroom accesses the terrace as well. There is a garage included in the price A short drive away is the Costa del Sol hospital and 5 mins drive away from La Cañada and to the town centre of Marbella. Close to the golf course as well. Holiday rentals are permitted in this complex Middle Floor Apartment, Marbella, Costa del Sol. 1 Bedroom, 1 Bathroom, Built 78 m², Terrace 25 m². Setting: Suburban, Close To Golf, Close To Sea, Close To Town, Urbanisation. Orientation: South Condition: Good. Pool: Communal, Children`s Pool. Climate Control: Air Conditioning, Hot A/C, Cold A/C. Views: Country, Panoramic, Garden, Pool. Features: Covered Terrace, Lift, Fitted Wardrobes, Near Transport, Private Terrace, WiFi, Utility Room, Marble Flooring, Double Glazing, Fiber Optic. Furniture: Optional. Kitchen: Fully Fitted. Garden: Communal. Security: Gated Complex. Parking: Underground. Utilities: Electricity, Drinkable Water. Category: Golf, Holiday Homes, Resale.