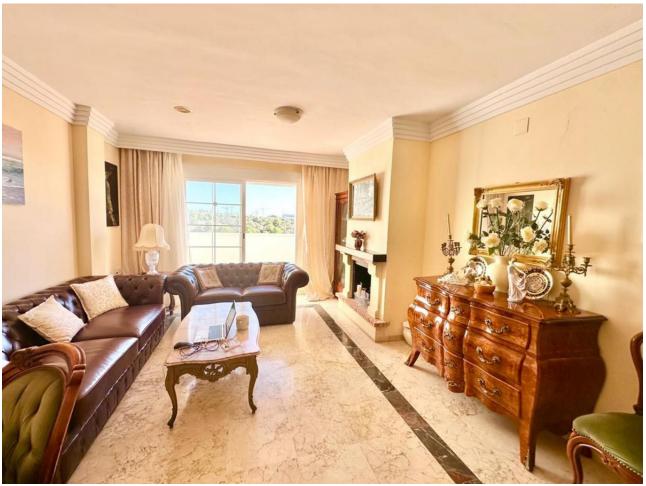

## Sales - Apartment - Marbella 294.000€

Marbella Apartment

Community: 1,080 EUR / year IBI: 570 EUR / year Rubbish: 180 EUR / year

1

1

81 m2

URB. LAS LOMAS DE RIO REAL MARBELLA! SPACIOUS APARTMENT WITH A WRAP AROUND SUNNY TERRACE ALL DAY! The property is located on the 1st floor accessed by a lift. Upon entering the property is a hallway then opens to a very spacious living and dining that accesses to the terrace The terrace is a wrap around that receives sun all day due to its south facing orientation The kitchen access also to the terrace with a storage room next to it. The spacious bedroom accesses the terrace as well. There is a garage included in the price A short drive away is the Costa del Sol hospital and 5 mins drive away from La Cañada and to the town centre of Marbella. Close to the golf course as well. Holiday rentals are permitted in this complex Middle Floor Apartment, Marbella, Costa del Sol. 1 Bedroom, 1 Bathroom, Built 78 m², Terrace 25 m². Setting: Suburban, Close To Golf, Close To Sea, Close To Town, Urbanisation. Orientation: South Condition: Good. Pool: Communal, Children`s Pool. Climate Control: Air Conditioning, Hot A/C, Cold A/C. Views: Country, Panoramic, Garden, Pool. Features: Covered Terrace, Lift, Fitted Wardrobes, Near Transport, Private Terrace, WiFi, Utility Room, Marble Flooring, Double Glazing, Fiber Optic. Furniture: Optional. Kitchen: Fully Fitted. Garden: Communal. Security: Gated Complex. Parking: Underground. Utilities: Electricity, Drinkable Water. Category: Golf, Holiday Homes, Resale.