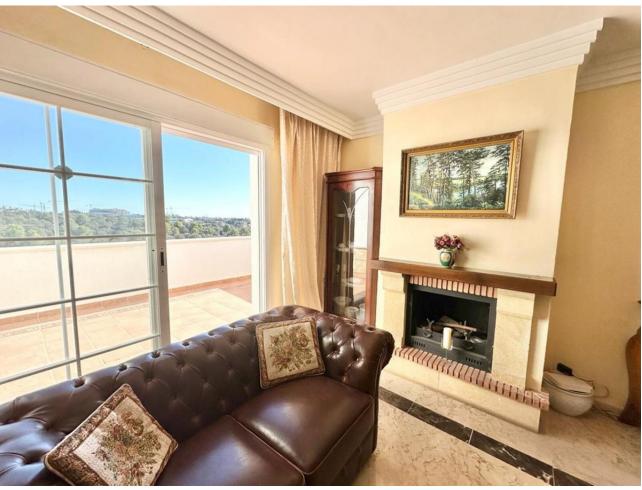

## Sales - Apartment - Marbella 294.000€

Marbella Apartment

Community: 1,080 EUR / year IBI: 570 EUR / year Rubbish: 180 EUR / year

1

1

81 m2

URB. LAS LOMAS DE RIO REAL MARBELLA! SPACIOUS APARTMENT WITH A WRAP AROUND SUNNY TERRACE ALL DAY! The property is located on the 1st floor accessed by a lift. Upon entering the property is a hallway then opens to a very spacious living and dining that accesses to the terrace The terrace is a wrap around that receives sun all day due to its south facing orientation The kitchen access also to the terrace with a storage room next to it. The spacious bedroom accesses the terrace as well. There is a garage included in the price A short drive away is the Costa del Sol hospital and 5 mins drive away from La Cañada and to the town centre of Marbella. Close to the golf course as well. Holiday rentals are permitted in this complex Middle Floor Apartment, Marbella, Costa del Sol. 1 Bedroom, 1 Bathroom, Built 78 m², Terrace 25 m². Setting: Suburban, Close To Golf, Close To Sea, Close To Town, Urbanisation. Orientation: South Condition: Good. Pool: Communal, Children`s Pool. Climate Control: Air Conditioning, Hot A/C, Cold A/C. Views: Country, Panoramic, Garden, Pool. Features: Covered Terrace, Lift, Fitted Wardrobes, Near Transport, Private Terrace, WiFi, Utility Room, Marble Flooring, Double Glazing, Fiber Optic. Furniture: Optional. Kitchen: Fully Fitted. Garden: Communal. Security: Gated Complex. Parking: Underground. Utilities: Electricity, Drinkable Water. Category: Golf, Holiday Homes, Resale.