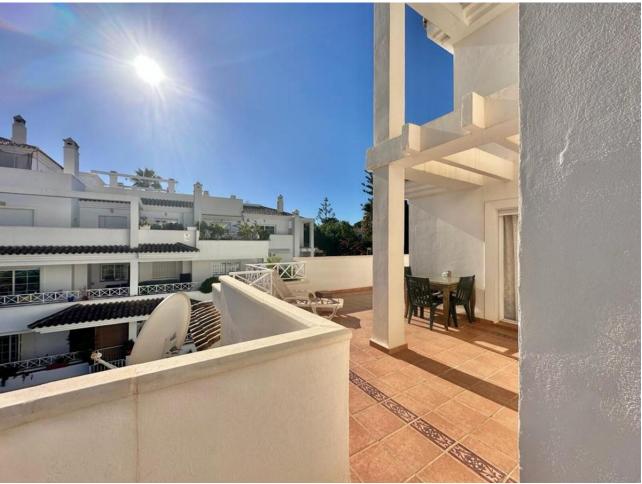

## Sales - Apartment - Marbella 294.000€

Marbella Apartment

Community: 1,080 EUR / year IBI: 570 EUR / year Rubbish: 180 EUR / year

1

1

81 m2

URB. LAS LOMAS DE RIO REAL MARBELLA! SPACIOUS APARTMENT WITH A WRAP AROUND SUNNY TERRACE ALL DAY! The property is located on the 1st floor accessed by a lift. Upon entering the property is a hallway then opens to a very spacious living and dining that accesses to the terrace The terrace is a wrap around that receives sun all day due to its south facing orientation The kitchen access also to the terrace with a storage room next to it. The spacious bedroom accesses the terrace as well. There is a garage included in the price A short drive away is the Costa del Sol hospital and 5 mins drive away from La Cañada and to the town centre of Marbella. Close to the golf course as well. Holiday rentals are permitted in this complex Middle Floor Apartment, Marbella, Costa del Sol. 1 Bedroom, 1 Bathroom, Built 78 m², Terrace 25 m². Setting: Suburban, Close To Golf, Close To Sea, Close To Town, Urbanisation. Orientation: South Condition: Good. Pool: Communal, Children`s Pool. Climate Control: Air Conditioning, Hot A/C, Cold A/C. Views: Country, Panoramic, Garden, Pool. Features: Covered Terrace, Lift, Fitted Wardrobes, Near Transport, Private Terrace, WiFi, Utility Room, Marble Flooring, Double Glazing, Fiber Optic. Furniture: Optional. Kitchen: Fully Fitted. Garden: Communal. Security: Gated Complex. Parking: Underground. Utilities: Electricity, Drinkable Water. Category: Golf, Holiday Homes, Resale.