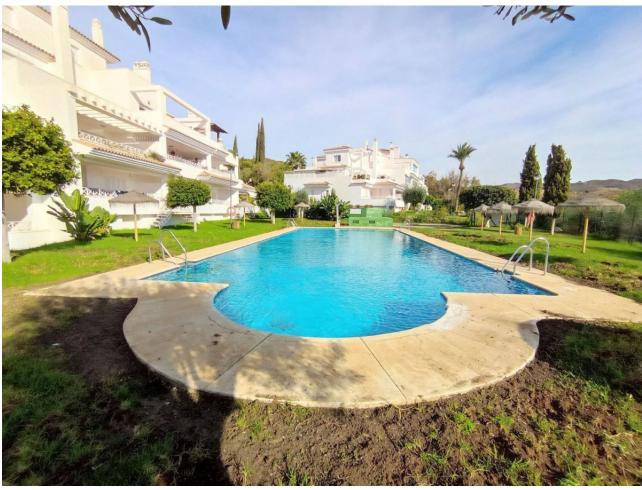

## Sales - Apartment - Marbella 294.000€

Marbella Apartment

Community: 1,080 EUR / year IBI: 570 EUR / year Rubbish: 180 EUR / year

1

1

81 m2

URB. LAS LOMAS DE RIO REAL MARBELLA! SPACIOUS APARTMENT WITH A WRAP AROUND SUNNY TERRACE ALL DAY! The property is located on the 1st floor accessed by a lift. Upon entering the property is a hallway then opens to a very spacious living and dining that accesses to the terrace The terrace is a wrap around that receives sun all day due to its south facing orientation The kitchen access also to the terrace with a storage room next to it. The spacious bedroom accesses the terrace as well. There is a garage included in the price A short drive away is the Costa del Sol hospital and 5 mins drive away from La Cañada and to the town centre of Marbella. Close to the golf course as well. Holiday rentals are permitted in this complex Middle Floor Apartment, Marbella, Costa del Sol. 1 Bedroom, 1 Bathroom, Built 78 m², Terrace 25 m². Setting: Suburban, Close To Golf, Close To Sea, Close To Town, Urbanisation. Orientation: South Condition: Good. Pool: Communal, Children`s Pool. Climate Control: Air Conditioning, Hot A/C, Cold A/C. Views: Country, Panoramic, Garden, Pool. Features: Covered Terrace, Lift, Fitted Wardrobes, Near Transport, Private Terrace, WiFi, Utility Room, Marble Flooring, Double Glazing, Fiber Optic. Furniture: Optional. Kitchen: Fully Fitted. Garden: Communal. Security: Gated Complex. Parking: Underground. Utilities: Electricity, Drinkable Water. Category: Golf, Holiday Homes, Resale.