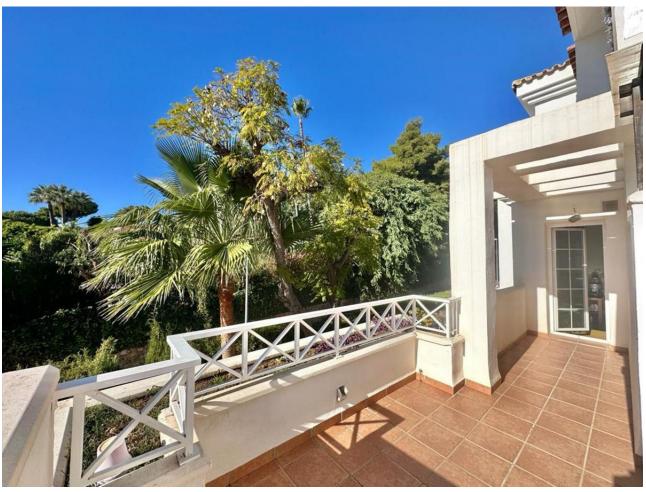

## Sales - Apartment - Marbella 294.000€

Marbella Apartment

Community: 1,080 EUR / year IBI: 570 EUR / year Rubbish: 180 EUR / year

1

1

81 m2

URB. LAS LOMAS DE RIO REAL MARBELLA! SPACIOUS APARTMENT WITH A WRAP AROUND SUNNY TERRACE ALL DAY! The property is located on the 1st floor accessed by a lift. Upon entering the property is a hallway then opens to a very spacious living and dining that accesses to the terrace The terrace is a wrap around that receives sun all day due to its south facing orientation The kitchen access also to the terrace with a storage room next to it. The spacious bedroom accesses the terrace as well. There is a garage included in the price A short drive away is the Costa del Sol hospital and 5 mins drive away from La Cañada and to the town centre of Marbella. Close to the golf course as well. Holiday rentals are permitted in this complex Middle Floor Apartment, Marbella, Costa del Sol. 1 Bedroom, 1 Bathroom, Built 78 m², Terrace 25 m². Setting: Suburban, Close To Golf, Close To Sea, Close To Town, Urbanisation. Orientation: South Condition: Good. Pool: Communal, Children`s Pool. Climate Control: Air Conditioning, Hot A/C, Cold A/C. Views: Country, Panoramic, Garden, Pool. Features: Covered Terrace, Lift, Fitted Wardrobes, Near Transport, Private Terrace, WiFi, Utility Room, Marble Flooring, Double Glazing, Fiber Optic. Furniture: Optional. Kitchen: Fully Fitted. Garden: Communal. Security: Gated Complex. Parking: Underground. Utilities: Electricity, Drinkable Water. Category: Golf, Holiday Homes, Resale.