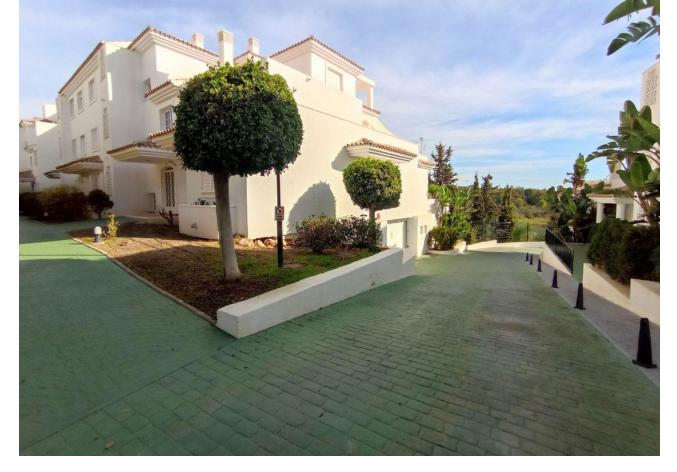

## Sales - Apartment - Marbella 294.000€

Marbella Apartment

Community: 1,080 EUR / year IBI: 570 EUR / year Rubbish: 180 EUR / year

1

1

81 m2

URB. LAS LOMAS DE RIO REAL MARBELLA! SPACIOUS APARTMENT WITH A WRAP AROUND SUNNY TERRACE ALL DAY! The property is located on the 1st floor accessed by a lift. Upon entering the property is a hallway then opens to a very spacious living and dining that accesses to the terrace The terrace is a wrap around that receives sun all day due to its south facing orientation The kitchen access also to the terrace with a storage room next to it. The spacious bedroom accesses the terrace as well. There is a garage included in the price A short drive away is the Costa del Sol hospital and 5 mins drive away from La Cañada and to the town centre of Marbella. Close to the golf course as well. Holiday rentals are permitted in this complex Middle Floor Apartment, Marbella, Costa del Sol. 1 Bedroom, 1 Bathroom, Built 78 m², Terrace 25 m². Setting: Suburban, Close To Golf, Close To Sea, Close To Town, Urbanisation. Orientation: South Condition: Good. Pool: Communal, Children`s Pool. Climate Control: Air Conditioning, Hot A/C, Cold A/C. Views: Country, Panoramic, Garden, Pool. Features: Covered Terrace, Lift, Fitted Wardrobes, Near Transport, Private Terrace, WiFi, Utility Room, Marble Flooring, Double Glazing, Fiber Optic. Furniture: Optional. Kitchen: Fully Fitted. Garden: Communal. Security: Gated Complex. Parking: Underground. Utilities: Electricity, Drinkable Water. Category: Golf, Holiday Homes, Resale.