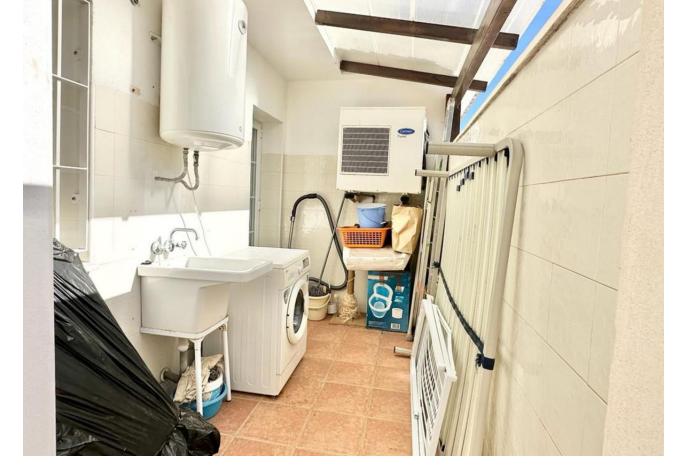

## Sales - Apartment - Marbella 294.000€

Marbella Apartment

Community: 1,080 EUR / year IBI: 570 EUR / year Rubbish: 180 EUR / year

1

1

81 m2

URB. LAS LOMAS DE RIO REAL MARBELLA! SPACIOUS APARTMENT WITH A WRAP AROUND SUNNY TERRACE ALL DAY! The property is located on the 1st floor accessed by a lift. Upon entering the property is a hallway then opens to a very spacious living and dining that accesses to the terrace The terrace is a wrap around that receives sun all day due to its south facing orientation The kitchen access also to the terrace with a storage room next to it. The spacious bedroom accesses the terrace as well. There is a garage included in the price A short drive away is the Costa del Sol hospital and 5 mins drive away from La Cañada and to the town centre of Marbella. Close to the golf course as well. Holiday rentals are permitted in this complex Middle Floor Apartment, Marbella, Costa del Sol. 1 Bedroom, 1 Bathroom, Built 78 m², Terrace 25 m². Setting: Suburban, Close To Golf, Close To Sea, Close To Town, Urbanisation. Orientation: South Condition: Good. Pool: Communal, Children`s Pool. Climate Control: Air Conditioning, Hot A/C, Cold A/C. Views: Country, Panoramic, Garden, Pool. Features: Covered Terrace, Lift, Fitted Wardrobes, Near Transport, Private Terrace, WiFi, Utility Room, Marble Flooring, Double Glazing, Fiber Optic. Furniture: Optional. Kitchen: Fully Fitted. Garden: Communal. Security: Gated Complex. Parking: Underground. Utilities: Electricity, Drinkable Water. Category: Golf, Holiday Homes, Resale.