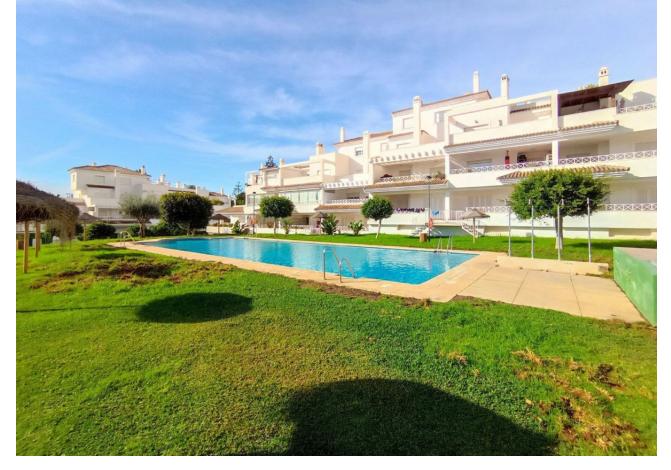

## Sales - Apartment - Marbella 294.000€

Marbella Apartment

Community: 1,080 EUR / year IBI: 570 EUR / year Rubbish: 180 EUR / year

1

1

81 m2

URB. LAS LOMAS DE RIO REAL MARBELLA! SPACIOUS APARTMENT WITH A WRAP AROUND SUNNY TERRACE ALL DAY! The property is located on the 1st floor accessed by a lift. Upon entering the property is a hallway then opens to a very spacious living and dining that accesses to the terrace The terrace is a wrap around that receives sun all day due to its south facing orientation The kitchen access also to the terrace with a storage room next to it. The spacious bedroom accesses the terrace as well. There is a garage included in the price A short drive away is the Costa del Sol hospital and 5 mins drive away from La Cañada and to the town centre of Marbella. Close to the golf course as well. Holiday rentals are permitted in this complex Middle Floor Apartment, Marbella, Costa del Sol. 1 Bedroom, 1 Bathroom, Built 78 m², Terrace 25 m². Setting: Suburban, Close To Golf, Close To Sea, Close To Town, Urbanisation. Orientation: South Condition: Good. Pool: Communal, Children`s Pool. Climate Control: Air Conditioning, Hot A/C, Cold A/C. Views: Country, Panoramic, Garden, Pool. Features: Covered Terrace, Lift, Fitted Wardrobes, Near Transport, Private Terrace, WiFi, Utility Room, Marble Flooring, Double Glazing, Fiber Optic. Furniture: Optional. Kitchen: Fully Fitted. Garden: Communal. Security: Gated Complex. Parking: Underground. Utilities: Electricity, Drinkable Water. Category: Golf, Holiday Homes, Resale.