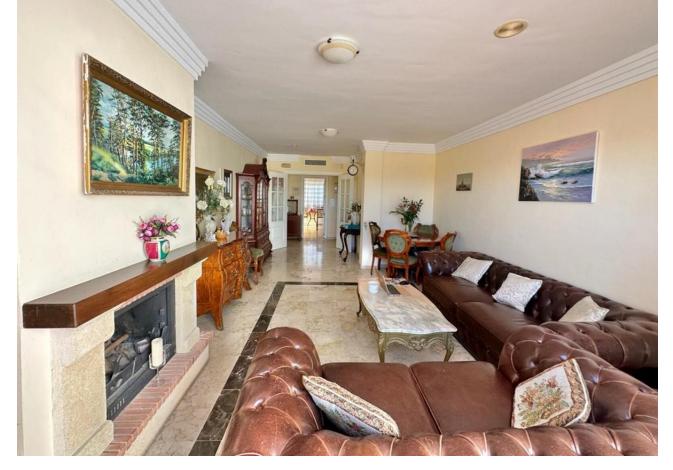

## Sales - Apartment - Marbella 294.000€

Marbella Apartment

Community: 1,080 EUR / year IBI: 570 EUR / year Rubbish: 180 EUR / year

1

1

81 m2

URB. LAS LOMAS DE RIO REAL MARBELLA! SPACIOUS APARTMENT WITH A WRAP AROUND SUNNY TERRACE ALL DAY! The property is located on the 1st floor accessed by a lift. Upon entering the property is a hallway then opens to a very spacious living and dining that accesses to the terrace The terrace is a wrap around that receives sun all day due to its south facing orientation The kitchen access also to the terrace with a storage room next to it. The spacious bedroom accesses the terrace as well. There is a garage included in the price A short drive away is the Costa del Sol hospital and 5 mins drive away from La Cañada and to the town centre of Marbella. Close to the golf course as well. Holiday rentals are permitted in this complex Middle Floor Apartment, Marbella, Costa del Sol. 1 Bedroom, 1 Bathroom, Built 78 m², Terrace 25 m². Setting: Suburban, Close To Golf, Close To Sea, Close To Town, Urbanisation. Orientation: South Condition: Good. Pool: Communal, Children`s Pool. Climate Control: Air Conditioning, Hot A/C, Cold A/C. Views: Country, Panoramic, Garden, Pool. Features: Covered Terrace, Lift, Fitted Wardrobes, Near Transport, Private Terrace, WiFi, Utility Room, Marble Flooring, Double Glazing, Fiber Optic. Furniture: Optional. Kitchen: Fully Fitted. Garden: Communal. Security: Gated Complex. Parking: Underground. Utilities: Electricity, Drinkable Water. Category: Golf, Holiday Homes, Resale.