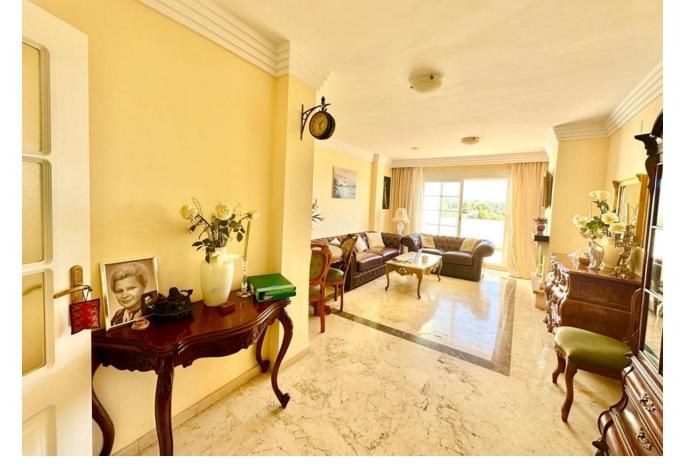

## Sales - Apartment - Marbella 294.000€

Marbella Apartment

Community: 1,080 EUR / year IBI: 570 EUR / year Rubbish: 180 EUR / year

1

1

81 m2

URB. LAS LOMAS DE RIO REAL MARBELLA! SPACIOUS APARTMENT WITH A WRAP AROUND SUNNY TERRACE ALL DAY! The property is located on the 1st floor accessed by a lift. Upon entering the property is a hallway then opens to a very spacious living and dining that accesses to the terrace The terrace is a wrap around that receives sun all day due to its south facing orientation The kitchen access also to the terrace with a storage room next to it. The spacious bedroom accesses the terrace as well. There is a garage included in the price A short drive away is the Costa del Sol hospital and 5 mins drive away from La Cañada and to the town centre of Marbella. Close to the golf course as well. Holiday rentals are permitted in this complex Middle Floor Apartment, Marbella, Costa del Sol. 1 Bedroom, 1 Bathroom, Built 78 m², Terrace 25 m². Setting: Suburban, Close To Golf, Close To Sea, Close To Town, Urbanisation. Orientation: South Condition: Good. Pool: Communal, Children`s Pool. Climate Control: Air Conditioning, Hot A/C, Cold A/C. Views: Country, Panoramic, Garden, Pool. Features: Covered Terrace, Lift, Fitted Wardrobes, Near Transport, Private Terrace, WiFi, Utility Room, Marble Flooring, Double Glazing, Fiber Optic. Furniture: Optional. Kitchen: Fully Fitted. Garden: Communal. Security: Gated Complex. Parking: Underground. Utilities: Electricity, Drinkable Water. Category: Golf, Holiday Homes, Resale.