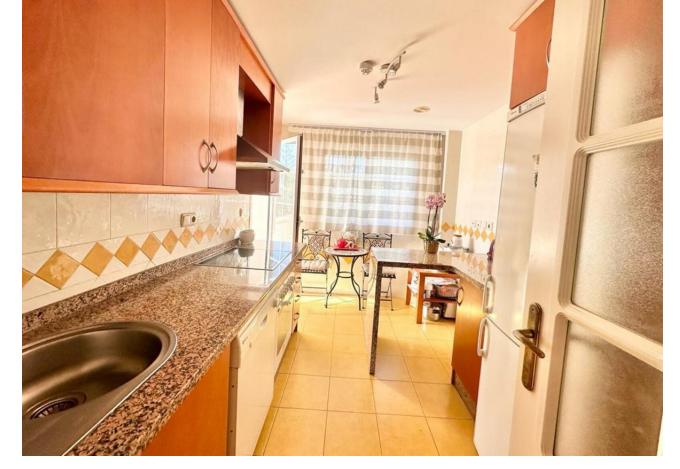

## Sales - Apartment - Marbella 294.000€

Marbella Apartment

Community: 1,080 EUR / year IBI: 570 EUR / year Rubbish: 180 EUR / year

1

1

81 m2

URB. LAS LOMAS DE RIO REAL MARBELLA! SPACIOUS APARTMENT WITH A WRAP AROUND SUNNY TERRACE ALL DAY! The property is located on the 1st floor accessed by a lift. Upon entering the property is a hallway then opens to a very spacious living and dining that accesses to the terrace The terrace is a wrap around that receives sun all day due to its south facing orientation The kitchen access also to the terrace with a storage room next to it. The spacious bedroom accesses the terrace as well. There is a garage included in the price A short drive away is the Costa del Sol hospital and 5 mins drive away from La Cañada and to the town centre of Marbella. Close to the golf course as well. Holiday rentals are permitted in this complex Middle Floor Apartment, Marbella, Costa del Sol. 1 Bedroom, 1 Bathroom, Built 78 m², Terrace 25 m². Setting: Suburban, Close To Golf, Close To Sea, Close To Town, Urbanisation. Orientation: South Condition: Good. Pool: Communal, Children`s Pool. Climate Control: Air Conditioning, Hot A/C, Cold A/C. Views: Country, Panoramic, Garden, Pool. Features: Covered Terrace, Lift, Fitted Wardrobes, Near Transport, Private Terrace, WiFi, Utility Room, Marble Flooring, Double Glazing, Fiber Optic. Furniture: Optional. Kitchen: Fully Fitted. Garden: Communal. Security: Gated Complex. Parking: Underground. Utilities: Electricity, Drinkable Water. Category: Golf, Holiday Homes, Resale.