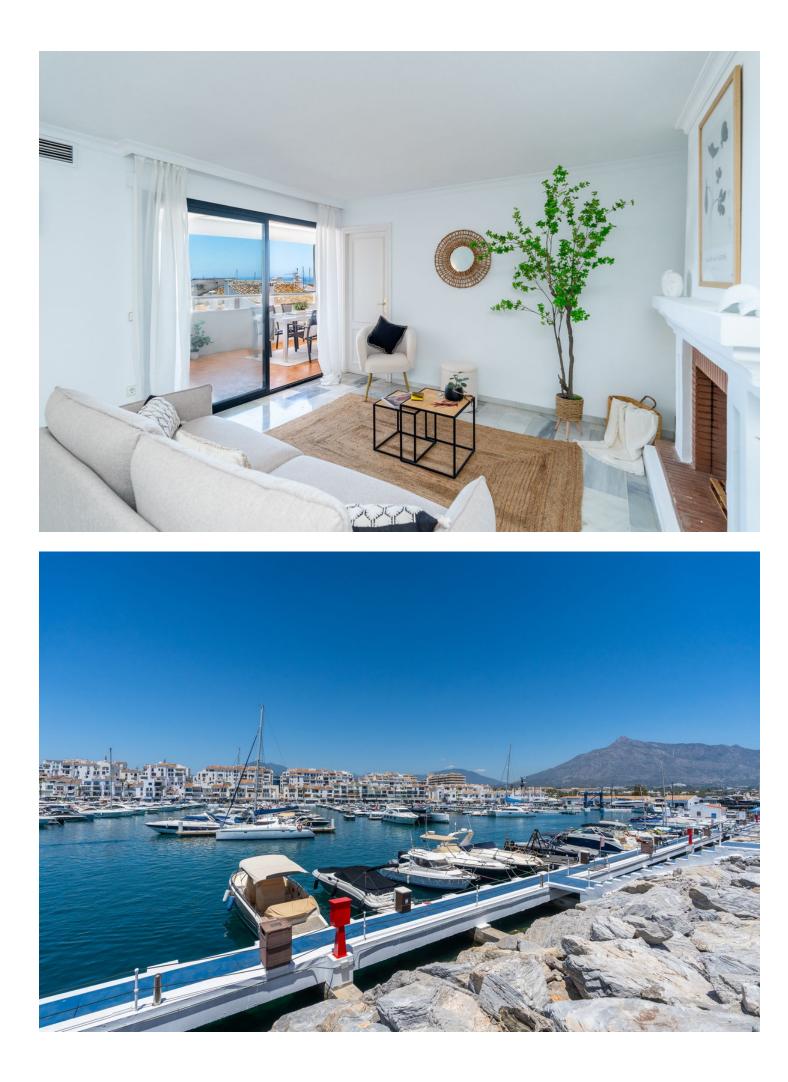

## **Puerto Banús** Apartment 130 m2 2 2

Wonderful property in one of the most sought after areas of Marbella, the luxurious Puerto Banús, which is home to expensive boutiques, restaurants and bars around the marina. Christian Dior, Gucci, Bvlgari, Versace, Dolce & Gabbana and many more international brands have their luxury stores here. It is also the scene of many exotic cars that are owned by international celebrities and wealthy owners who also own large yachts sitting in the marina. The property is located in the same marina, a few steps walk from all these amenities and the beach, and has 2 bedrooms, 2 full bathrooms, a spacious living room with access to a terrace with views of the sea and the boats, and a kitchen fully equiped. Malaga airport is 60 km away. There is a good network of roads and transport services that connect Puerto Banús with neighboring towns and suburbs. The location of this apartment will delight your stay in Puerto Banús. You will have the opportunity to live the height of this very special enclave of the Costa del Sol with all its intensity; glamour, fun, modernity and the sea and in the months when the apartment is not used, it can also be used at a profit, due to the great demand for both long and short term rentals. The best investment ever made!