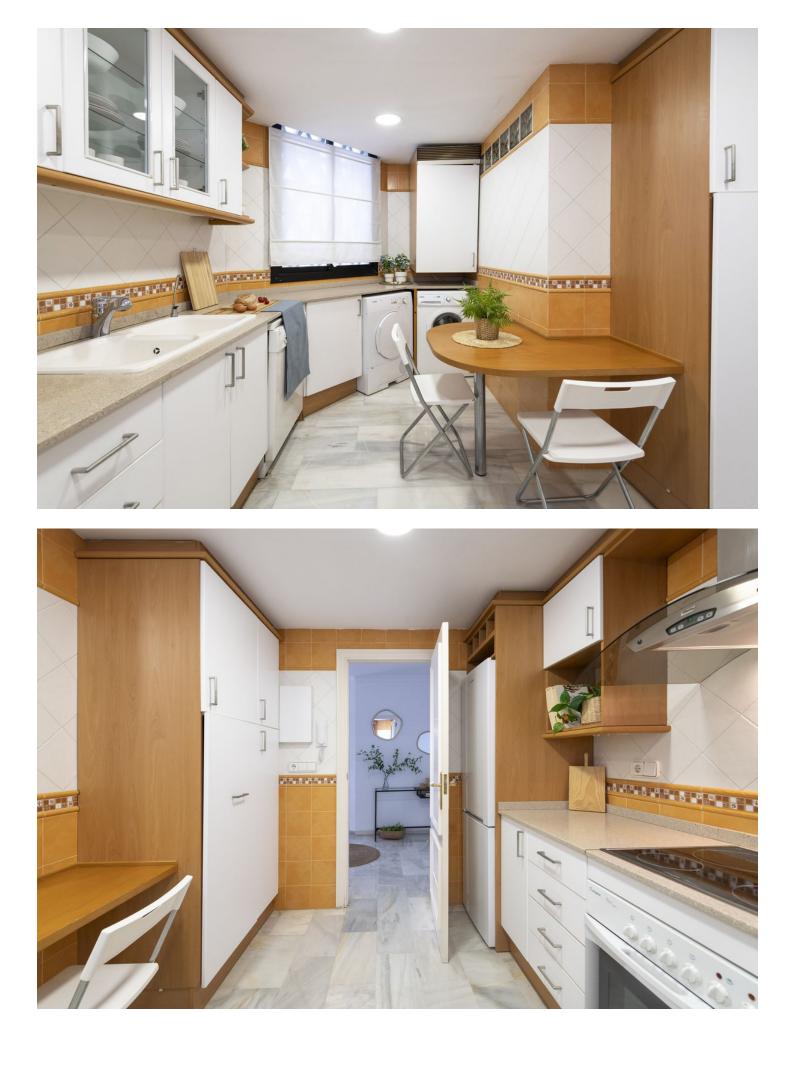

## **Puerto Banús** Apartment 130 m2 2 2

Wonderful property in one of the most sought after areas of Marbella, the luxurious Puerto Banús, which is home to expensive boutiques, restaurants and bars around the marina. Christian Dior, Gucci, Bvlgari, Versace, Dolce & Gabbana and many more international brands have their luxury stores here. It is also the scene of many exotic cars that are owned by international celebrities and wealthy owners who also own large yachts sitting in the marina. The property is located in the same marina, a few steps walk from all these amenities and the beach, and has 2 bedrooms, 2 full bathrooms, a spacious living room with access to a terrace with views of the sea and the boats, and a kitchen fully equiped. Malaga airport is 60 km away. There is a good network of roads and transport services that connect Puerto Banús with neighboring towns and suburbs. The location of this apartment will delight your stay in Puerto Banús. You will have the opportunity to live the height of this very special enclave of the Costa del Sol with all its intensity; glamour, fun, modernity and the sea and in the months when the apartment is not used, it can also be used at a profit, due to the great demand for both long and short term rentals. The best investment ever made!

Setting Seachside V Port Close To Shops Close To Schools Views 🖌 Sea

Port

Orientation 💙 South

Features 🖌 Lift Near Transport 💙 Private Terrace Condition Excellent **Climate Control** Air Conditioning

Kitchen Fully Fitted