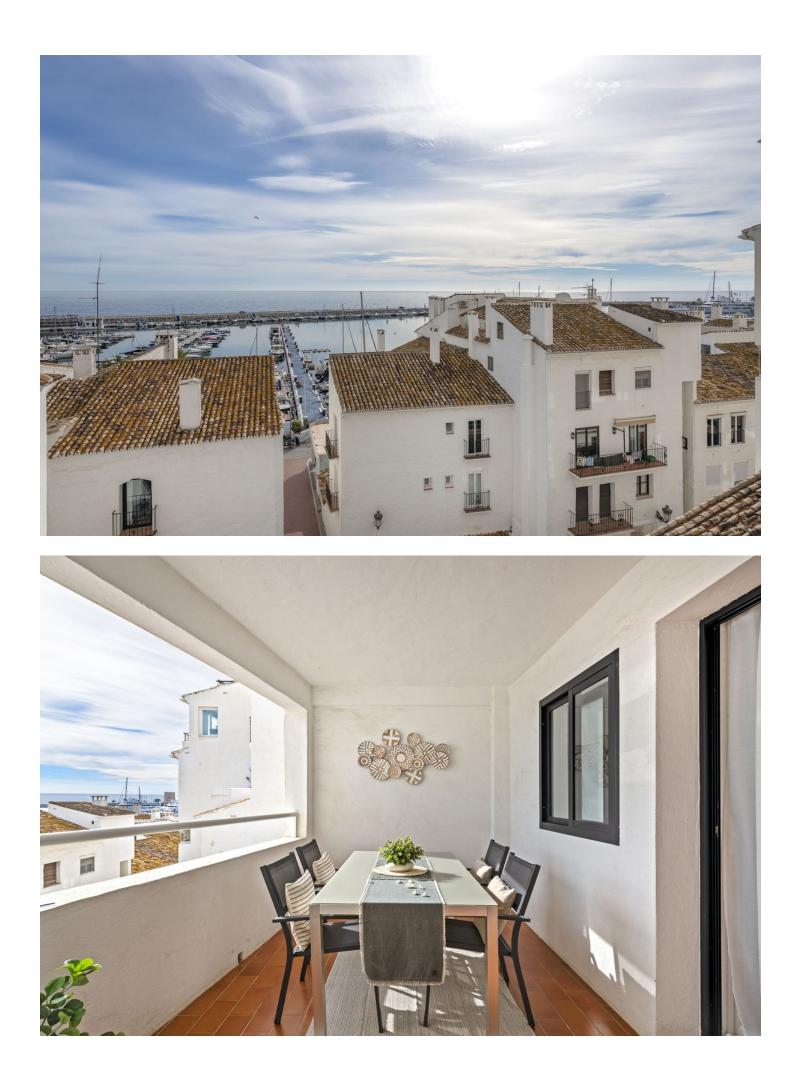

## **Puerto Banús** Apartment 130 m2 2 2

Wonderful property in one of the most sought after areas of Marbella, the luxurious Puerto Banús, which is home to expensive boutiques, restaurants and bars around the marina. Christian Dior, Gucci, Bvlgari, Versace, Dolce & Gabbana and many more international brands have their luxury stores here. It is also the scene of many exotic cars that are owned by international celebrities and wealthy owners who also own large yachts sitting in the marina. The property is located in the same marina, a few steps walk from all these amenities and the beach, and has 2 bedrooms, 2 full bathrooms, a spacious living room with access to a terrace with views of the sea and the boats, and a kitchen fully equiped. Malaga airport is 60 km away. There is a good network of roads and transport services that connect Puerto Banús with neighboring towns and suburbs. The location of this apartment will delight your stay in Puerto Banús. You will have the opportunity to live the height of this very special enclave of the Costa del Sol with all its intensity; glamour, fun, modernity and the sea and in the months when the apartment is not used, it can also be used at a profit, due to the great demand for both long and short term rentals. The best investment ever made!

Setting Seachside V Port Close To Shops Close To Schools Views 🖌 Sea

Port

Orientation 💙 South

Features 🖌 Lift Near Transport 💙 Private Terrace Condition Excellent **Climate Control** Air Conditioning

Kitchen Fully Fitted