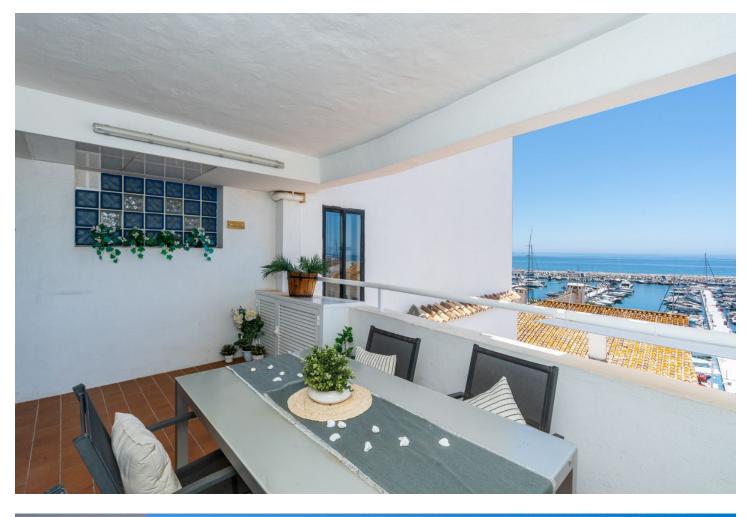

## **Puerto Banús** Apartment 130 m2 2 2

Wonderful property in one of the most sought after areas of Marbella, the luxurious Puerto Banús, which is home to expensive boutiques, restaurants and bars around the marina. Christian Dior, Gucci, Bvlgari, Versace, Dolce & Gabbana and many more international brands have their luxury stores here. It is also the scene of many exotic cars that are owned by international celebrities and wealthy owners who also own large yachts sitting in the marina. The property is located in the same marina, a few steps walk from all these amenities and the beach, and has 2 bedrooms, 2 full bathrooms, a spacious living room with access to a terrace with views of the sea and the boats, and a kitchen fully equiped. Malaga airport is 60 km away. There is a good network of roads and transport services that connect Puerto Banús with neighboring towns and suburbs. The location of this apartment will delight your stay in Puerto Banús. You will have the opportunity to live the height of this very special enclave of the Costa del Sol with all its intensity; glamour, fun, modernity and the sea and in the months when the apartment is not used, it can also be used at a profit, due to the great demand for both long and short term rentals. The best investment ever made!

Setting Seachside V Port Close To Shops Close To Schools Views 🖌 Sea

Port

Orientation 💙 South

Features 🖌 Lift Near Transport 💙 Private Terrace Condition Excellent **Climate Control** Air Conditioning

Kitchen Fully Fitted