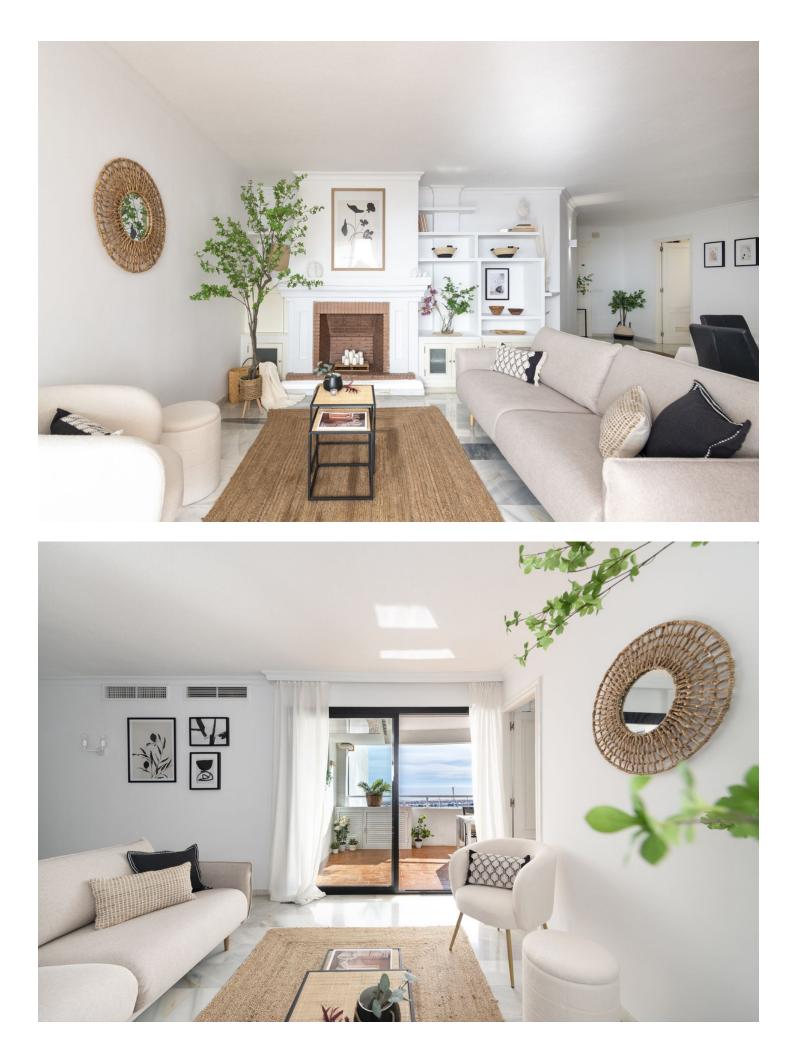

## **Puerto Banús** Apartment 130 m2 2 2

Wonderful property in one of the most sought after areas of Marbella, the luxurious Puerto Banús, which is home to expensive boutiques, restaurants and bars around the marina. Christian Dior, Gucci, Bvlgari, Versace, Dolce & Gabbana and many more international brands have their luxury stores here. It is also the scene of many exotic cars that are owned by international celebrities and wealthy owners who also own large yachts sitting in the marina. The property is located in the same marina, a few steps walk from all these amenities and the beach, and has 2 bedrooms, 2 full bathrooms, a spacious living room with access to a terrace with views of the sea and the boats, and a kitchen fully equiped. Malaga airport is 60 km away. There is a good network of roads and transport services that connect Puerto Banús with neighboring towns and suburbs. The location of this apartment will delight your stay in Puerto Banús. You will have the opportunity to live the height of this very special enclave of the Costa del Sol with all its intensity; glamour, fun, modernity and the sea and in the months when the apartment is not used, it can also be used at a profit, due to the great demand for both long and short term rentals. The best investment ever made!