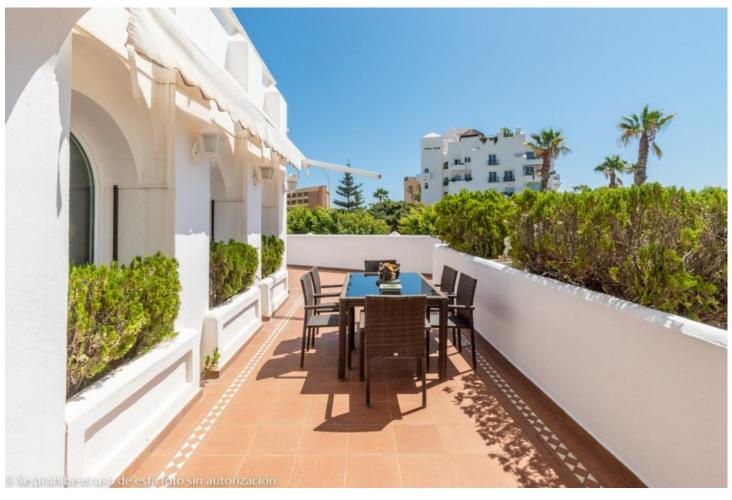

## Sales - Apartment - Torremolinos 1.500.000€

Torremolinos Apartment

Community: 6,732 EUR / year IBI: 2,474 EUR / year

5

4

610 m<sup>2</sup>

Wonderful duplex penthouse with panoramic sea views located in the exclusive urbanization "Castillo de San Luis" next to the sea and all services. The property is distributed over 2 floors as follows: The entrance floor located on the 1st floor is made up of a very spacious and elegant entrance hall that distributes on one side the very large living room (dining area, lounge room plus another seating area) with access to a very large terrace with a part covered with wonderful views of the sea and another open part where there is a dining table and plenty of space. In this area of the property there is also a TV room. Going through the entrance hall is the very large fully equipped kitchen with breakfast table and a separate utility room. From the hall, we also access to the sleeping area where there are 4 large bedrooms and 3 bathrooms (1 en suite). All bedrooms have large fitted wardrobes and access to very sunny terraces with electric awnings. Finally, and again from the entrance hall, you access the upper floor where the master bedroom is located, which is huge and very bright with access to a beautiful and spacious sunny terrace with 100% privacy and tranquillity with wonderful views of the sea, the beach and surroundings. The bedroom has a dressing room and a bathroom with Jacuzzi and shower. The property is in very good condition with hot and cold air conditioning throughout the property, marble floors and bathrooms, double glazed windows with electric shutters and electric awnings on the terraces. The property is also sold with 2 parking spaces and 2 large storage rooms. Very well-maintained community with a beautiful community garden, swimming pool, fountains, elevators and security cameras. Total build size 528,39m2. Living area 332,39m2 plus 196m2 of terraces. Garages with 34,02m2 and 33,88m2. Storage rooms with 24,39m2 and 15,10m2. Community 561,82 per month. IBI 2.474,14 per year. Year of construction 1992. Distances: Carihuela beach 300 meters Torremolinos center 300 meters. Torremolinos train station 700 meters Malaga airport 7.4km.