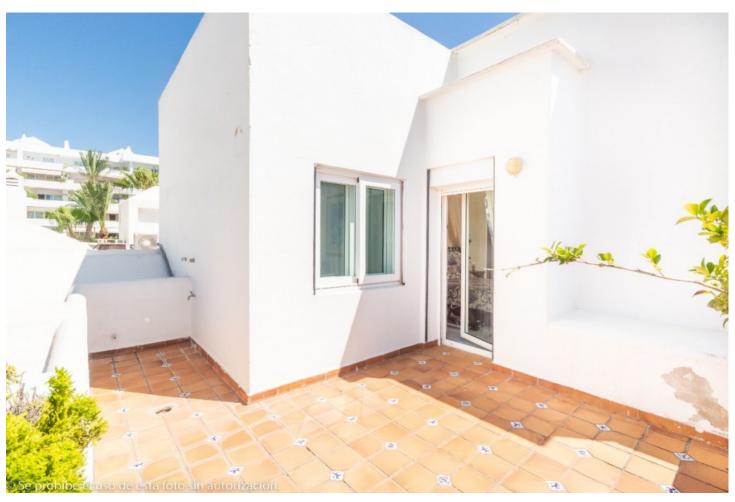

## Sales - Apartment - Torremolinos 1.500.000€

Torremolinos Apartment

Community: 6,732 EUR / year IBI: 2,474 EUR / year

5

4

610 m<sup>2</sup>

Wonderful duplex penthouse with panoramic sea views located in the exclusive urbanization "Castillo de San Luis" next to the sea and all services. The property is distributed over 2 floors as follows: The entrance floor located on the 1st floor is made up of a very spacious and elegant entrance hall that distributes on one side the very large living room (dining area, lounge room plus another seating area) with access to a very large terrace with a part covered with wonderful views of the sea and another open part where there is a dining table and plenty of space. In this area of the property there is also a TV room. Going through the entrance hall is the very large fully equipped kitchen with breakfast table and a separate utility room. From the hall, we also access to the sleeping area where there are 4 large bedrooms and 3 bathrooms (1 en suite). All bedrooms have large fitted wardrobes and access to very sunny terraces with electric awnings. Finally, and again from the entrance hall, you access the upper floor where the master bedroom is located, which is huge and very bright with access to a beautiful and spacious sunny terrace with 100% privacy and tranquillity with wonderful views of the sea, the beach and surroundings. The bedroom has a dressing room and a bathroom with Jacuzzi and shower. The property is in very good condition with hot and cold air conditioning throughout the property, marble floors and bathrooms, double glazed windows with electric shutters and electric awnings on the terraces. The property is also sold with 2 parking spaces and 2 large storage rooms. Very well-maintained community with a beautiful community garden, swimming pool, fountains, elevators and security cameras. Total build size 528,39m2. Living area 332,39m2 plus 196m2 of terraces. Garages with 34,02m2 and 33,88m2. Storage rooms with 24,39m2 and 15,10m2. Community 561,82 per month. IBI 2.474,14 per year. Year of construction 1992. Distances: Carihuela beach 300 meters Torremolinos center 300 meters. Torremolinos train station 700 meters Malaga airport 7.4km.