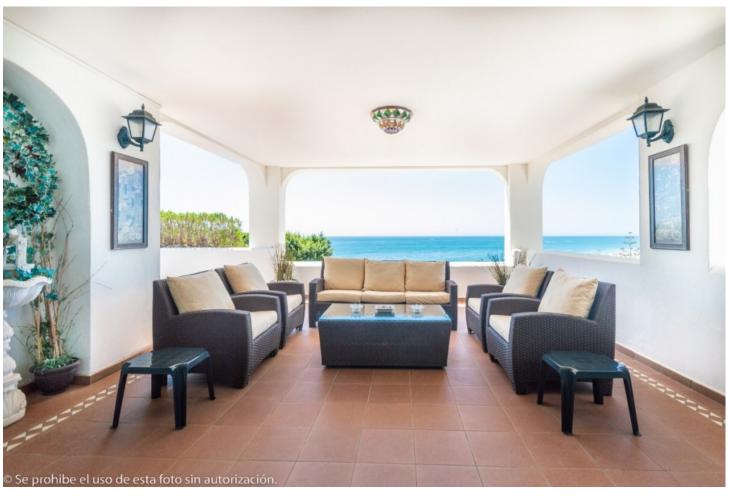

## Sales - Apartment - Torremolinos 1.500.000€

Torremolinos Apartment

Community: 6,732 EUR / year IBI: 2,474 EUR / year

5

4

610 m<sup>2</sup>

Wonderful duplex penthouse with panoramic sea views located in the exclusive urbanization "Castillo de San Luis" next to the sea and all services. The property is distributed over 2 floors as follows: The entrance floor located on the 1st floor is made up of a very spacious and elegant entrance hall that distributes on one side the very large living room (dining area, lounge room plus another seating area) with access to a very large terrace with a part covered with wonderful views of the sea and another open part where there is a dining table and plenty of space. In this area of the property there is also a TV room. Going through the entrance hall is the very large fully equipped kitchen with breakfast table and a separate utility room. From the hall, we also access to the sleeping area where there are 4 large bedrooms and 3 bathrooms (1 en suite). All bedrooms have large fitted wardrobes and access to very sunny terraces with electric awnings. Finally, and again from the entrance hall, you access the upper floor where the master bedroom is located, which is huge and very bright with access to a beautiful and spacious sunny terrace with 100% privacy and tranquillity with wonderful views of the sea, the beach and surroundings. The bedroom has a dressing room and a bathroom with Jacuzzi and shower. The property is in very good condition with hot and cold air conditioning throughout the property, marble floors and bathrooms, double glazed windows with electric shutters and electric awnings on the terraces. The property is also sold with 2 parking spaces and 2 large storage rooms. Very well-maintained community with a beautiful community garden, swimming pool, fountains, elevators and security cameras. Total build size 528,39m2. Living area 332,39m2 plus 196m2 of terraces. Garages with 34,02m2 and 33,88m2. Storage rooms with 24,39m2 and 15,10m2. Community 561,82 per month. IBI 2.474,14 per year. Year of construction 1992. Distances: Carihuela beach 300 meters Torremolinos center 300 meters. Torremolinos train station 700 meters Malaga airport 7.4km.