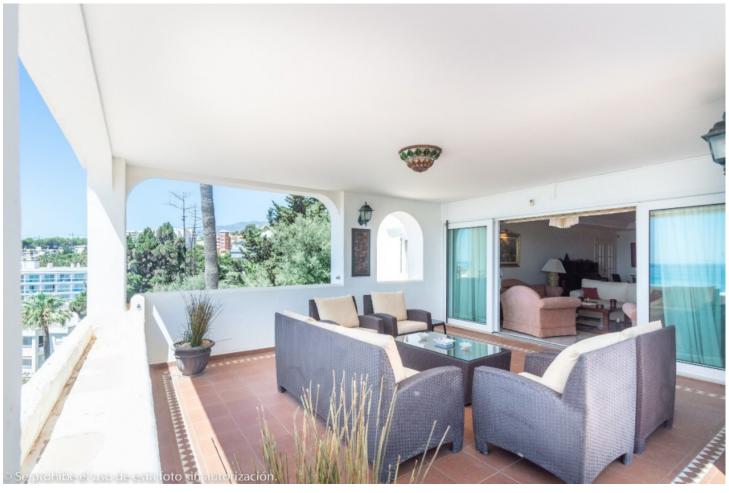

## Sales - Apartment - Torremolinos 1.500.000€

Torremolinos Apartment

Community: 6,732 EUR / year IBI: 2,474 EUR / year

5

4

610 m<sup>2</sup>

Wonderful duplex penthouse with panoramic sea views located in the exclusive urbanization "Castillo de San Luis" next to the sea and all services. The property is distributed over 2 floors as follows: The entrance floor located on the 1st floor is made up of a very spacious and elegant entrance hall that distributes on one side the very large living room (dining area, lounge room plus another seating area) with access to a very large terrace with a part covered with wonderful views of the sea and another open part where there is a dining table and plenty of space. In this area of the property there is also a TV room. Going through the entrance hall is the very large fully equipped kitchen with breakfast table and a separate utility room. From the hall, we also access to the sleeping area where there are 4 large bedrooms and 3 bathrooms (1 en suite). All bedrooms have large fitted wardrobes and access to very sunny terraces with electric awnings. Finally, and again from the entrance hall, you access the upper floor where the master bedroom is located, which is huge and very bright with access to a beautiful and spacious sunny terrace with 100% privacy and tranquillity with wonderful views of the sea, the beach and surroundings. The bedroom has a dressing room and a bathroom with Jacuzzi and shower. The property is in very good condition with hot and cold air conditioning throughout the property, marble floors and bathrooms, double glazed windows with electric shutters and electric awnings on the terraces. The property is also sold with 2 parking spaces and 2 large storage rooms. Very well-maintained community with a beautiful community garden, swimming pool, fountains, elevators and security cameras. Total build size 528,39m2. Living area 332,39m2 plus 196m2 of terraces. Garages with 34,02m2 and 33,88m2. Storage rooms with 24,39m2 and 15,10m2. Community 561,82 per month. IBI 2.474,14 per year. Year of construction 1992. Distances: Carihuela beach 300 meters Torremolinos center 300 meters. Torremolinos train station 700 meters Malaga airport 7.4km.