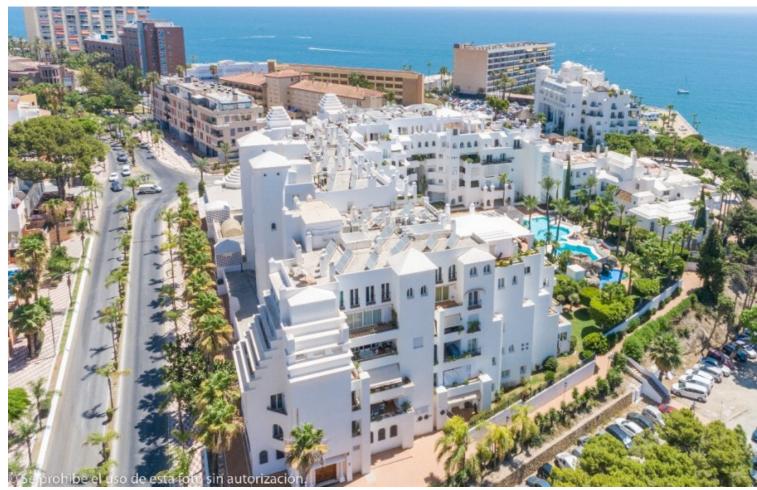

## Sales - Apartment - Torremolinos 1.500.000€

Torremolinos Apartment

Community: 6,732 EUR / year IBI: 2,474 EUR / year

5

4

610 m<sup>2</sup>

Wonderful duplex penthouse with panoramic sea views located in the exclusive urbanization "Castillo de San Luis" next to the sea and all services. The property is distributed over 2 floors as follows: The entrance floor located on the 1st floor is made up of a very spacious and elegant entrance hall that distributes on one side the very large living room (dining area, lounge room plus another seating area) with access to a very large terrace with a part covered with wonderful views of the sea and another open part where there is a dining table and plenty of space. In this area of the property there is also a TV room. Going through the entrance hall is the very large fully equipped kitchen with breakfast table and a separate utility room. From the hall, we also access to the sleeping area where there are 4 large bedrooms and 3 bathrooms (1 en suite). All bedrooms have large fitted wardrobes and access to very sunny terraces with electric awnings. Finally, and again from the entrance hall, you access the upper floor where the master bedroom is located, which is huge and very bright with access to a beautiful and spacious sunny terrace with 100% privacy and tranquillity with wonderful views of the sea, the beach and surroundings. The bedroom has a dressing room and a bathroom with Jacuzzi and shower. The property is in very good condition with hot and cold air conditioning throughout the property, marble floors and bathrooms, double glazed windows with electric shutters and electric awnings on the terraces. The property is also sold with 2 parking spaces and 2 large storage rooms. Very well-maintained community with a beautiful community garden, swimming pool, fountains, elevators and security cameras. Total build size 528,39m2. Living area 332,39m2 plus 196m2 of terraces. Garages with 34,02m2 and 33,88m2. Storage rooms with 24,39m2 and 15,10m2. Community 561,82 per month. IBI 2.474,14 per year. Year of construction 1992. Distances: Carihuela beach 300 meters Torremolinos center 300 meters. Torremolinos train station 700 meters Malaga airport 7.4km.