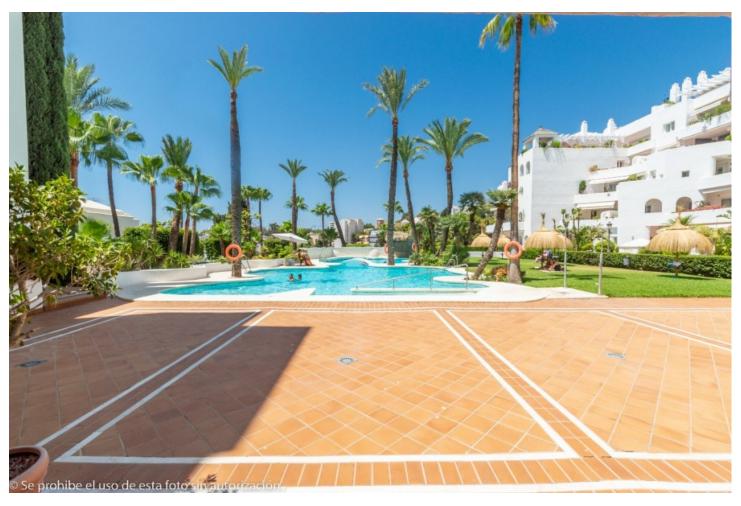

## Sales - Apartment - Torremolinos 1.500.000€

Torremolinos Apartment

Community: 6,732 EUR / year IBI: 2,474 EUR / year

5

4

610 m<sup>2</sup>

Wonderful duplex penthouse with panoramic sea views located in the exclusive urbanization "Castillo de San Luis" next to the sea and all services. The property is distributed over 2 floors as follows: The entrance floor located on the 1st floor is made up of a very spacious and elegant entrance hall that distributes on one side the very large living room (dining area, lounge room plus another seating area) with access to a very large terrace with a part covered with wonderful views of the sea and another open part where there is a dining table and plenty of space. In this area of the property there is also a TV room. Going through the entrance hall is the very large fully equipped kitchen with breakfast table and a separate utility room. From the hall, we also access to the sleeping area where there are 4 large bedrooms and 3 bathrooms (1 en suite). All bedrooms have large fitted wardrobes and access to very sunny terraces with electric awnings. Finally, and again from the entrance hall, you access the upper floor where the master bedroom is located, which is huge and very bright with access to a beautiful and spacious sunny terrace with 100% privacy and tranquillity with wonderful views of the sea, the beach and surroundings. The bedroom has a dressing room and a bathroom with Jacuzzi and shower. The property is in very good condition with hot and cold air conditioning throughout the property, marble floors and bathrooms, double glazed windows with electric shutters and electric awnings on the terraces. The property is also sold with 2 parking spaces and 2 large storage rooms. Very well-maintained community with a beautiful community garden, swimming pool, fountains, elevators and security cameras. Total build size 528,39m2. Living area 332,39m2 plus 196m2 of terraces. Garages with 34,02m2 and 33,88m2. Storage rooms with 24,39m2 and 15,10m2. Community 561,82 per month. IBI 2.474,14 per year. Year of construction 1992. Distances: Carihuela beach 300 meters Torremolinos center 300 meters. Torremolinos train station 700 meters Malaga airport 7.4km.