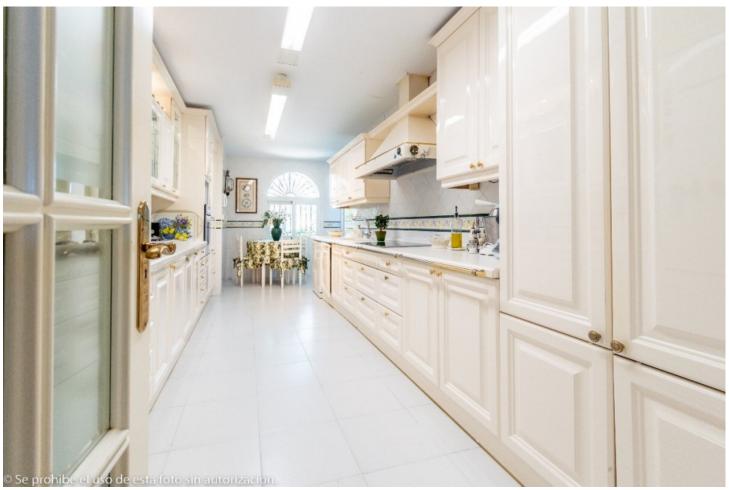

## Sales - Apartment - Torremolinos 1.500.000€

Torremolinos Apartment

Community: 6,732 EUR / year IBI: 2,474 EUR / year

5

4

610 m<sup>2</sup>

Wonderful duplex penthouse with panoramic sea views located in the exclusive urbanization "Castillo de San Luis" next to the sea and all services. The property is distributed over 2 floors as follows: The entrance floor located on the 1st floor is made up of a very spacious and elegant entrance hall that distributes on one side the very large living room (dining area, lounge room plus another seating area) with access to a very large terrace with a part covered with wonderful views of the sea and another open part where there is a dining table and plenty of space. In this area of the property there is also a TV room. Going through the entrance hall is the very large fully equipped kitchen with breakfast table and a separate utility room. From the hall, we also access to the sleeping area where there are 4 large bedrooms and 3 bathrooms (1 en suite). All bedrooms have large fitted wardrobes and access to very sunny terraces with electric awnings. Finally, and again from the entrance hall, you access the upper floor where the master bedroom is located, which is huge and very bright with access to a beautiful and spacious sunny terrace with 100% privacy and tranquillity with wonderful views of the sea, the beach and surroundings. The bedroom has a dressing room and a bathroom with Jacuzzi and shower. The property is in very good condition with hot and cold air conditioning throughout the property, marble floors and bathrooms, double glazed windows with electric shutters and electric awnings on the terraces. The property is also sold with 2 parking spaces and 2 large storage rooms. Very well-maintained community with a beautiful community garden, swimming pool, fountains, elevators and security cameras. Total build size 528,39m2. Living area 332,39m2 plus 196m2 of terraces. Garages with 34,02m2 and 33,88m2. Storage rooms with 24,39m2 and 15,10m2. Community 561,82 per month. IBI 2.474,14 per year. Year of construction 1992. Distances: Carihuela beach 300 meters Torremolinos center 300 meters. Torremolinos train station 700 meters Malaga airport 7.4km.