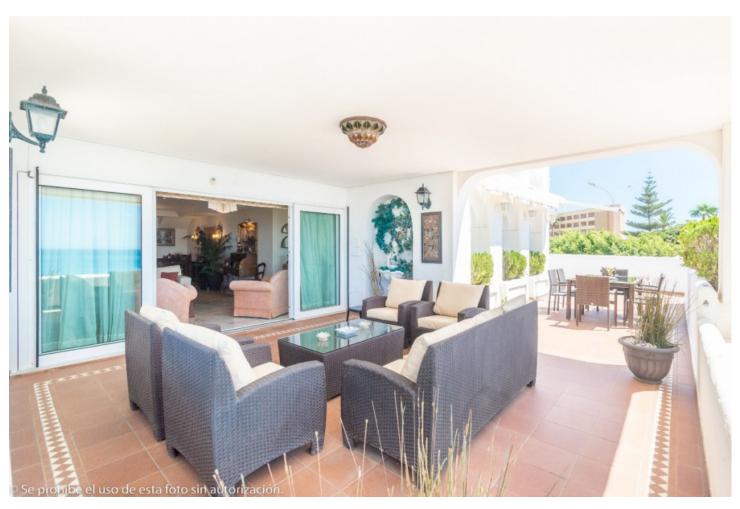

## Sales - Apartment - Torremolinos 1.500.000€

Torremolinos Apartment

Community: 6,732 EUR / year IBI: 2,474 EUR / year

5

4

610 m<sup>2</sup>

Wonderful duplex penthouse with panoramic sea views located in the exclusive urbanization "Castillo de San Luis" next to the sea and all services. The property is distributed over 2 floors as follows: The entrance floor located on the 1st floor is made up of a very spacious and elegant entrance hall that distributes on one side the very large living room (dining area, lounge room plus another seating area) with access to a very large terrace with a part covered with wonderful views of the sea and another open part where there is a dining table and plenty of space. In this area of the property there is also a TV room. Going through the entrance hall is the very large fully equipped kitchen with breakfast table and a separate utility room. From the hall, we also access to the sleeping area where there are 4 large bedrooms and 3 bathrooms (1 en suite). All bedrooms have large fitted wardrobes and access to very sunny terraces with electric awnings. Finally, and again from the entrance hall, you access the upper floor where the master bedroom is located, which is huge and very bright with access to a beautiful and spacious sunny terrace with 100% privacy and tranquillity with wonderful views of the sea, the beach and surroundings. The bedroom has a dressing room and a bathroom with Jacuzzi and shower. The property is in very good condition with hot and cold air conditioning throughout the property, marble floors and bathrooms, double glazed windows with electric shutters and electric awnings on the terraces. The property is also sold with 2 parking spaces and 2 large storage rooms. Very well-maintained community with a beautiful community garden, swimming pool, fountains, elevators and security cameras. Total build size 528,39m2. Living area 332,39m2 plus 196m2 of terraces. Garages with 34,02m2 and 33,88m2. Storage rooms with 24,39m2 and 15,10m2. Community 561,82 per month. IBI 2.474,14 per year. Year of construction 1992. Distances: Carihuela beach 300 meters Torremolinos center 300 meters. Torremolinos train station 700 meters Malaga airport 7.4km.