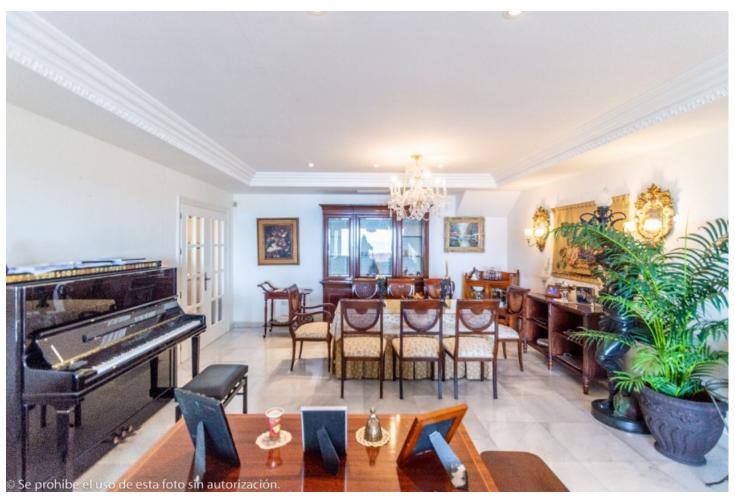

## Sales - Apartment - Torremolinos 1.500.000€

Torremolinos Apartment

Community: 6,732 EUR / year IBI: 2,474 EUR / year

5

4

610 m<sup>2</sup>

Wonderful duplex penthouse with panoramic sea views located in the exclusive urbanization "Castillo de San Luis" next to the sea and all services. The property is distributed over 2 floors as follows: The entrance floor located on the 1st floor is made up of a very spacious and elegant entrance hall that distributes on one side the very large living room (dining area, lounge room plus another seating area) with access to a very large terrace with a part covered with wonderful views of the sea and another open part where there is a dining table and plenty of space. In this area of the property there is also a TV room. Going through the entrance hall is the very large fully equipped kitchen with breakfast table and a separate utility room. From the hall, we also access to the sleeping area where there are 4 large bedrooms and 3 bathrooms (1 en suite). All bedrooms have large fitted wardrobes and access to very sunny terraces with electric awnings. Finally, and again from the entrance hall, you access the upper floor where the master bedroom is located, which is huge and very bright with access to a beautiful and spacious sunny terrace with 100% privacy and tranquillity with wonderful views of the sea, the beach and surroundings. The bedroom has a dressing room and a bathroom with Jacuzzi and shower. The property is in very good condition with hot and cold air conditioning throughout the property, marble floors and bathrooms, double glazed windows with electric shutters and electric awnings on the terraces. The property is also sold with 2 parking spaces and 2 large storage rooms. Very well-maintained community with a beautiful community garden, swimming pool, fountains, elevators and security cameras. Total build size 528,39m2. Living area 332,39m2 plus 196m2 of terraces. Garages with 34,02m2 and 33,88m2. Storage rooms with 24,39m2 and 15,10m2. Community 561,82 per month. IBI 2.474,14 per year. Year of construction 1992. Distances: Carihuela beach 300 meters Torremolinos center 300 meters. Torremolinos train station 700 meters Malaga airport 7.4km.