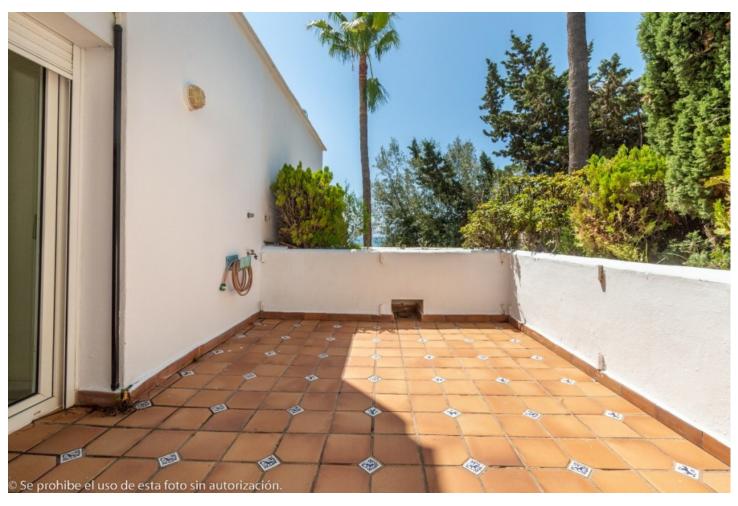

## Sales - Apartment - Torremolinos 1.500.000€

Torremolinos Apartment

Community: 6,732 EUR / year IBI: 2,474 EUR / year

5

4

610 m<sup>2</sup>

Wonderful duplex penthouse with panoramic sea views located in the exclusive urbanization "Castillo de San Luis" next to the sea and all services. The property is distributed over 2 floors as follows: The entrance floor located on the 1st floor is made up of a very spacious and elegant entrance hall that distributes on one side the very large living room (dining area, lounge room plus another seating area) with access to a very large terrace with a part covered with wonderful views of the sea and another open part where there is a dining table and plenty of space. In this area of the property there is also a TV room. Going through the entrance hall is the very large fully equipped kitchen with breakfast table and a separate utility room. From the hall, we also access to the sleeping area where there are 4 large bedrooms and 3 bathrooms (1 en suite). All bedrooms have large fitted wardrobes and access to very sunny terraces with electric awnings. Finally, and again from the entrance hall, you access the upper floor where the master bedroom is located, which is huge and very bright with access to a beautiful and spacious sunny terrace with 100% privacy and tranquillity with wonderful views of the sea, the beach and surroundings. The bedroom has a dressing room and a bathroom with Jacuzzi and shower. The property is in very good condition with hot and cold air conditioning throughout the property, marble floors and bathrooms, double glazed windows with electric shutters and electric awnings on the terraces. The property is also sold with 2 parking spaces and 2 large storage rooms. Very well-maintained community with a beautiful community garden, swimming pool, fountains, elevators and security cameras. Total build size 528,39m2. Living area 332,39m2 plus 196m2 of terraces. Garages with 34,02m2 and 33,88m2. Storage rooms with 24,39m2 and 15,10m2. Community 561,82 per month. IBI 2.474,14 per year. Year of construction 1992. Distances: Carihuela beach 300 meters Torremolinos center 300 meters. Torremolinos train station 700 meters Malaga airport 7.4km.