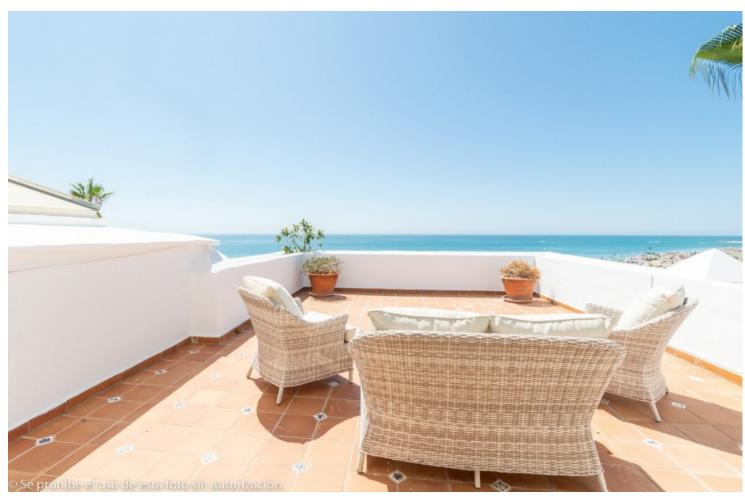

## Sales - Apartment - Torremolinos 1.500.000€

Torremolinos Apartment

Community: 6,732 EUR / year IBI: 2,474 EUR / year

5

4

610 m<sup>2</sup>

Wonderful duplex penthouse with panoramic sea views located in the exclusive urbanization "Castillo de San Luis" next to the sea and all services. The property is distributed over 2 floors as follows: The entrance floor located on the 1st floor is made up of a very spacious and elegant entrance hall that distributes on one side the very large living room (dining area, lounge room plus another seating area) with access to a very large terrace with a part covered with wonderful views of the sea and another open part where there is a dining table and plenty of space. In this area of the property there is also a TV room. Going through the entrance hall is the very large fully equipped kitchen with breakfast table and a separate utility room. From the hall, we also access to the sleeping area where there are 4 large bedrooms and 3 bathrooms (1 en suite). All bedrooms have large fitted wardrobes and access to very sunny terraces with electric awnings. Finally, and again from the entrance hall, you access the upper floor where the master bedroom is located, which is huge and very bright with access to a beautiful and spacious sunny terrace with 100% privacy and tranquillity with wonderful views of the sea, the beach and surroundings. The bedroom has a dressing room and a bathroom with Jacuzzi and shower. The property is in very good condition with hot and cold air conditioning throughout the property, marble floors and bathrooms, double glazed windows with electric shutters and electric awnings on the terraces. The property is also sold with 2 parking spaces and 2 large storage rooms. Very well-maintained community with a beautiful community garden, swimming pool, fountains, elevators and security cameras. Total build size 528,39m2. Living area 332,39m2 plus 196m2 of terraces. Garages with 34,02m2 and 33,88m2. Storage rooms with 24,39m2 and 15,10m2. Community 561,82 per month. IBI 2.474,14 per year. Year of construction 1992. Distances: Carihuela beach 300 meters Torremolinos center 300 meters. Torremolinos train station 700 meters Malaga airport 7.4km.