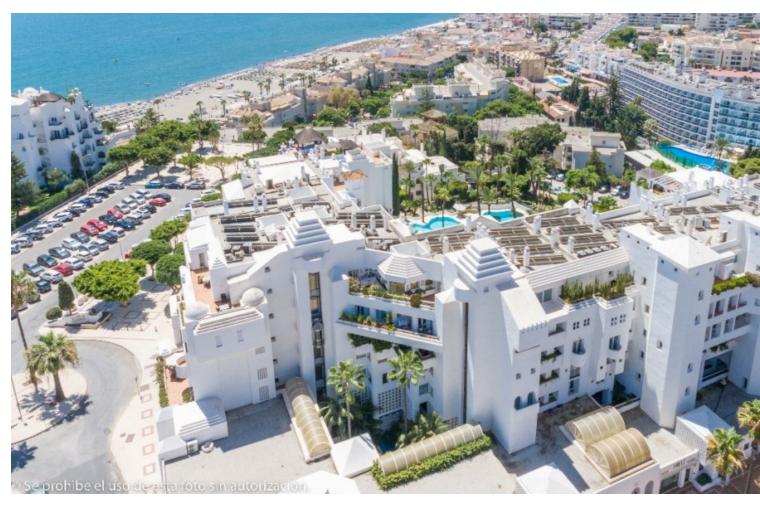

## Sales - Apartment - Torremolinos 1.500.000€

Torremolinos Apartment

Community: 6,732 EUR / year IBI: 2,474 EUR / year

5

4

610 m<sup>2</sup>

Wonderful duplex penthouse with panoramic sea views located in the exclusive urbanization "Castillo de San Luis" next to the sea and all services. The property is distributed over 2 floors as follows: The entrance floor located on the 1st floor is made up of a very spacious and elegant entrance hall that distributes on one side the very large living room (dining area, lounge room plus another seating area) with access to a very large terrace with a part covered with wonderful views of the sea and another open part where there is a dining table and plenty of space. In this area of the property there is also a TV room. Going through the entrance hall is the very large fully equipped kitchen with breakfast table and a separate utility room. From the hall, we also access to the sleeping area where there are 4 large bedrooms and 3 bathrooms (1 en suite). All bedrooms have large fitted wardrobes and access to very sunny terraces with electric awnings. Finally, and again from the entrance hall, you access the upper floor where the master bedroom is located, which is huge and very bright with access to a beautiful and spacious sunny terrace with 100% privacy and tranquillity with wonderful views of the sea, the beach and surroundings. The bedroom has a dressing room and a bathroom with Jacuzzi and shower. The property is in very good condition with hot and cold air conditioning throughout the property, marble floors and bathrooms, double glazed windows with electric shutters and electric awnings on the terraces. The property is also sold with 2 parking spaces and 2 large storage rooms. Very well-maintained community with a beautiful community garden, swimming pool, fountains, elevators and security cameras. Total build size 528,39m2. Living area 332,39m2 plus 196m2 of terraces. Garages with 34,02m2 and 33,88m2. Storage rooms with 24,39m2 and 15,10m2. Community 561,82 per month. IBI 2.474,14 per year. Year of construction 1992. Distances: Carihuela beach 300 meters Torremolinos center 300 meters. Torremolinos train station 700 meters Malaga airport 7.4km.