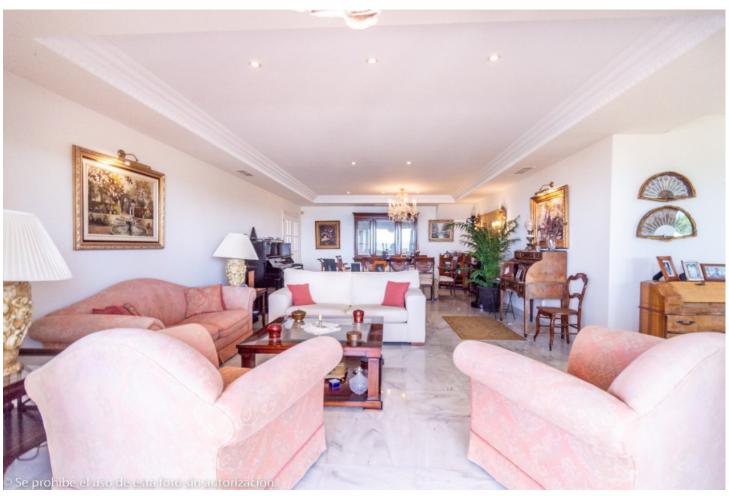

## Sales - Apartment - Torremolinos 1.500.000€

Torremolinos Apartment

Community: 6,732 EUR / year IBI: 2,474 EUR / year

5

4

610 m<sup>2</sup>

Wonderful duplex penthouse with panoramic sea views located in the exclusive urbanization "Castillo de San Luis" next to the sea and all services. The property is distributed over 2 floors as follows: The entrance floor located on the 1st floor is made up of a very spacious and elegant entrance hall that distributes on one side the very large living room (dining area, lounge room plus another seating area) with access to a very large terrace with a part covered with wonderful views of the sea and another open part where there is a dining table and plenty of space. In this area of the property there is also a TV room. Going through the entrance hall is the very large fully equipped kitchen with breakfast table and a separate utility room. From the hall, we also access to the sleeping area where there are 4 large bedrooms and 3 bathrooms (1 en suite). All bedrooms have large fitted wardrobes and access to very sunny terraces with electric awnings. Finally, and again from the entrance hall, you access the upper floor where the master bedroom is located, which is huge and very bright with access to a beautiful and spacious sunny terrace with 100% privacy and tranquillity with wonderful views of the sea, the beach and surroundings. The bedroom has a dressing room and a bathroom with Jacuzzi and shower. The property is in very good condition with hot and cold air conditioning throughout the property, marble floors and bathrooms, double glazed windows with electric shutters and electric awnings on the terraces. The property is also sold with 2 parking spaces and 2 large storage rooms. Very well-maintained community with a beautiful community garden, swimming pool, fountains, elevators and security cameras. Total build size 528,39m2. Living area 332,39m2 plus 196m2 of terraces. Garages with 34,02m2 and 33,88m2. Storage rooms with 24,39m2 and 15,10m2. Community 561,82 per month. IBI 2.474,14 per year. Year of construction 1992. Distances: Carihuela beach 300 meters Torremolinos center 300 meters. Torremolinos train station 700 meters Malaga airport 7.4km.