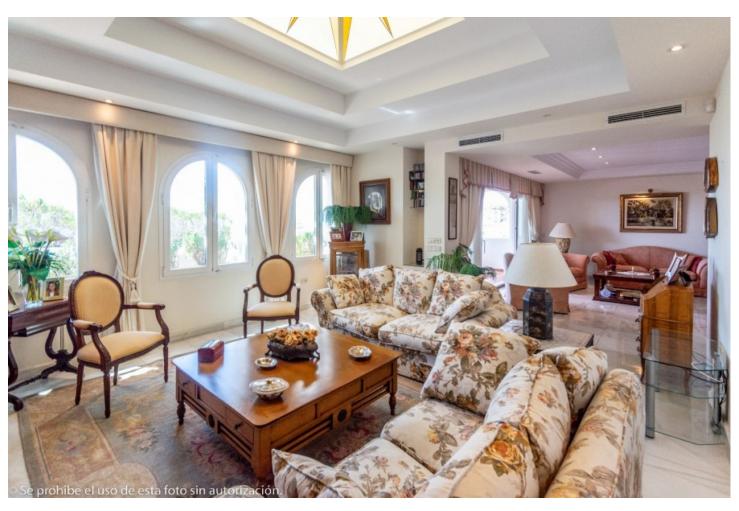

## Sales - Apartment - Torremolinos 1.500.000€

Torremolinos Apartment

Community: 6,732 EUR / year IBI: 2,474 EUR / year

5

4

610 m<sup>2</sup>

Wonderful duplex penthouse with panoramic sea views located in the exclusive urbanization "Castillo de San Luis" next to the sea and all services. The property is distributed over 2 floors as follows: The entrance floor located on the 1st floor is made up of a very spacious and elegant entrance hall that distributes on one side the very large living room (dining area, lounge room plus another seating area) with access to a very large terrace with a part covered with wonderful views of the sea and another open part where there is a dining table and plenty of space. In this area of the property there is also a TV room. Going through the entrance hall is the very large fully equipped kitchen with breakfast table and a separate utility room. From the hall, we also access to the sleeping area where there are 4 large bedrooms and 3 bathrooms (1 en suite). All bedrooms have large fitted wardrobes and access to very sunny terraces with electric awnings. Finally, and again from the entrance hall, you access the upper floor where the master bedroom is located, which is huge and very bright with access to a beautiful and spacious sunny terrace with 100% privacy and tranquillity with wonderful views of the sea, the beach and surroundings. The bedroom has a dressing room and a bathroom with Jacuzzi and shower. The property is in very good condition with hot and cold air conditioning throughout the property, marble floors and bathrooms, double glazed windows with electric shutters and electric awnings on the terraces. The property is also sold with 2 parking spaces and 2 large storage rooms. Very well-maintained community with a beautiful community garden, swimming pool, fountains, elevators and security cameras. Total build size 528,39m2. Living area 332,39m2 plus 196m2 of terraces. Garages with 34,02m2 and 33,88m2. Storage rooms with 24,39m2 and 15,10m2. Community 561,82 per month. IBI 2.474,14 per year. Year of construction 1992. Distances: Carihuela beach 300 meters Torremolinos center 300 meters. Torremolinos train station 700 meters Malaga airport 7.4km.