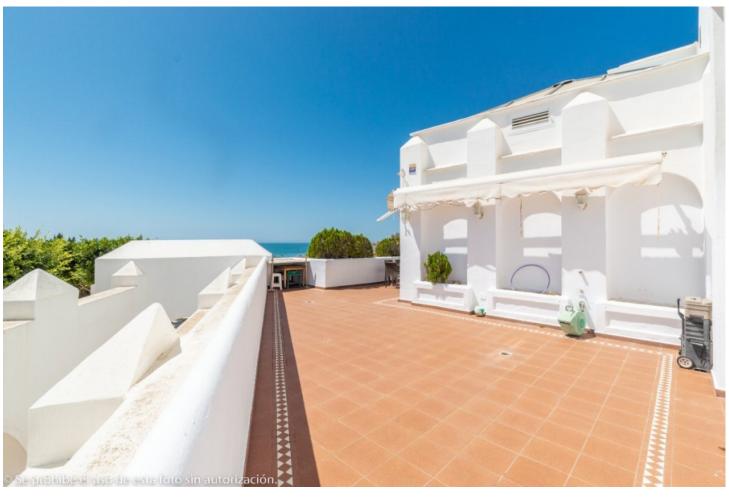

## Sales - Apartment - Torremolinos 1.500.000€

Torremolinos Apartment

Community: 6,732 EUR / year IBI: 2,474 EUR / year

5

4

610 m<sup>2</sup>

Wonderful duplex penthouse with panoramic sea views located in the exclusive urbanization "Castillo de San Luis" next to the sea and all services. The property is distributed over 2 floors as follows: The entrance floor located on the 1st floor is made up of a very spacious and elegant entrance hall that distributes on one side the very large living room (dining area, lounge room plus another seating area) with access to a very large terrace with a part covered with wonderful views of the sea and another open part where there is a dining table and plenty of space. In this area of the property there is also a TV room. Going through the entrance hall is the very large fully equipped kitchen with breakfast table and a separate utility room. From the hall, we also access to the sleeping area where there are 4 large bedrooms and 3 bathrooms (1 en suite). All bedrooms have large fitted wardrobes and access to very sunny terraces with electric awnings. Finally, and again from the entrance hall, you access the upper floor where the master bedroom is located, which is huge and very bright with access to a beautiful and spacious sunny terrace with 100% privacy and tranquillity with wonderful views of the sea, the beach and surroundings. The bedroom has a dressing room and a bathroom with Jacuzzi and shower. The property is in very good condition with hot and cold air conditioning throughout the property, marble floors and bathrooms, double glazed windows with electric shutters and electric awnings on the terraces. The property is also sold with 2 parking spaces and 2 large storage rooms. Very well-maintained community with a beautiful community garden, swimming pool, fountains, elevators and security cameras. Total build size 528,39m2. Living area 332,39m2 plus 196m2 of terraces. Garages with 34,02m2 and 33,88m2. Storage rooms with 24,39m2 and 15,10m2. Community 561,82 per month. IBI 2.474,14 per year. Year of construction 1992. Distances: Carihuela beach 300 meters Torremolinos center 300 meters. Torremolinos train station 700 meters Malaga airport 7.4km.