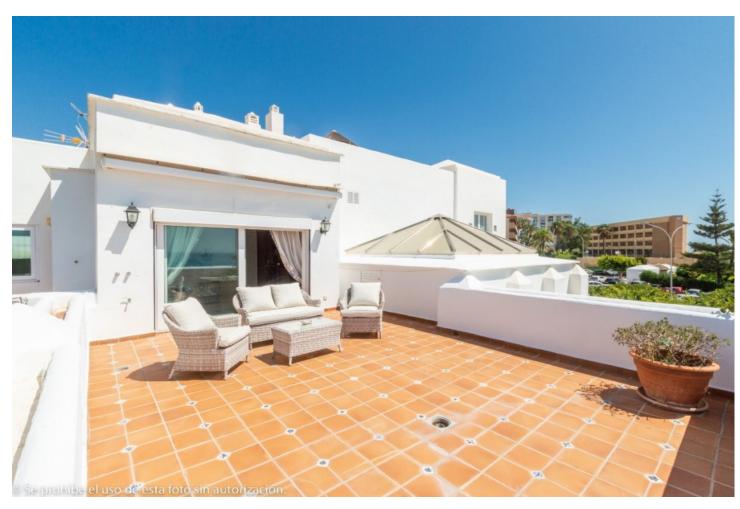

## Sales - Apartment - Torremolinos 1.500.000€

Torremolinos Apartment

Community: 6,732 EUR / year IBI: 2,474 EUR / year

5

4

610 m<sup>2</sup>

Wonderful duplex penthouse with panoramic sea views located in the exclusive urbanization "Castillo de San Luis" next to the sea and all services. The property is distributed over 2 floors as follows: The entrance floor located on the 1st floor is made up of a very spacious and elegant entrance hall that distributes on one side the very large living room (dining area, lounge room plus another seating area) with access to a very large terrace with a part covered with wonderful views of the sea and another open part where there is a dining table and plenty of space. In this area of the property there is also a TV room. Going through the entrance hall is the very large fully equipped kitchen with breakfast table and a separate utility room. From the hall, we also access to the sleeping area where there are 4 large bedrooms and 3 bathrooms (1 en suite). All bedrooms have large fitted wardrobes and access to very sunny terraces with electric awnings. Finally, and again from the entrance hall, you access the upper floor where the master bedroom is located, which is huge and very bright with access to a beautiful and spacious sunny terrace with 100% privacy and tranquillity with wonderful views of the sea, the beach and surroundings. The bedroom has a dressing room and a bathroom with Jacuzzi and shower. The property is in very good condition with hot and cold air conditioning throughout the property, marble floors and bathrooms, double glazed windows with electric shutters and electric awnings on the terraces. The property is also sold with 2 parking spaces and 2 large storage rooms. Very well-maintained community with a beautiful community garden, swimming pool, fountains, elevators and security cameras. Total build size 528,39m2. Living area 332,39m2 plus 196m2 of terraces. Garages with 34,02m2 and 33,88m2. Storage rooms with 24,39m2 and 15,10m2. Community 561,82 per month. IBI 2.474,14 per year. Year of construction 1992. Distances: Carihuela beach 300 meters Torremolinos center 300 meters. Torremolinos train station 700 meters Malaga airport 7.4km.