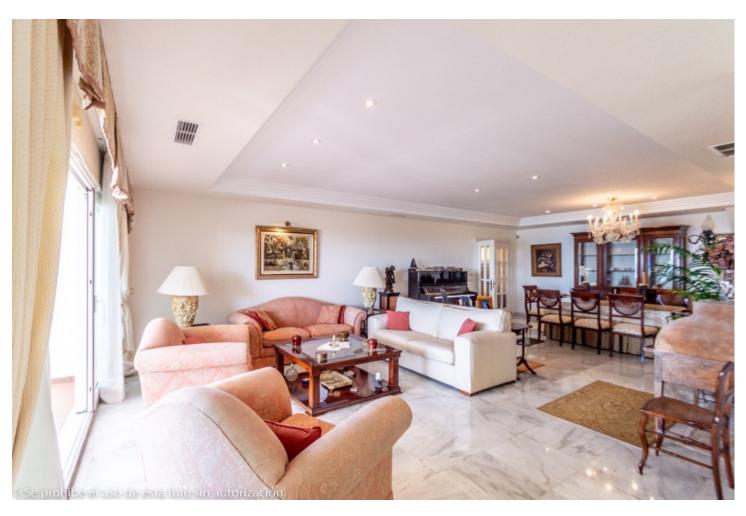

## Sales - Apartment - Torremolinos 1.500.000€

Torremolinos Apartment

Community: 6,732 EUR / year IBI: 2,474 EUR / year

5

4

610 m<sup>2</sup>

Wonderful duplex penthouse with panoramic sea views located in the exclusive urbanization "Castillo de San Luis" next to the sea and all services. The property is distributed over 2 floors as follows: The entrance floor located on the 1st floor is made up of a very spacious and elegant entrance hall that distributes on one side the very large living room (dining area, lounge room plus another seating area) with access to a very large terrace with a part covered with wonderful views of the sea and another open part where there is a dining table and plenty of space. In this area of the property there is also a TV room. Going through the entrance hall is the very large fully equipped kitchen with breakfast table and a separate utility room. From the hall, we also access to the sleeping area where there are 4 large bedrooms and 3 bathrooms (1 en suite). All bedrooms have large fitted wardrobes and access to very sunny terraces with electric awnings. Finally, and again from the entrance hall, you access the upper floor where the master bedroom is located, which is huge and very bright with access to a beautiful and spacious sunny terrace with 100% privacy and tranquillity with wonderful views of the sea, the beach and surroundings. The bedroom has a dressing room and a bathroom with Jacuzzi and shower. The property is in very good condition with hot and cold air conditioning throughout the property, marble floors and bathrooms, double glazed windows with electric shutters and electric awnings on the terraces. The property is also sold with 2 parking spaces and 2 large storage rooms. Very well-maintained community with a beautiful community garden, swimming pool, fountains, elevators and security cameras. Total build size 528,39m2. Living area 332,39m2 plus 196m2 of terraces. Garages with 34,02m2 and 33,88m2. Storage rooms with 24,39m2 and 15,10m2. Community 561,82 per month. IBI 2.474,14 per year. Year of construction 1992. Distances: Carihuela beach 300 meters Torremolinos center 300 meters. Torremolinos train station 700 meters Malaga airport 7.4km.