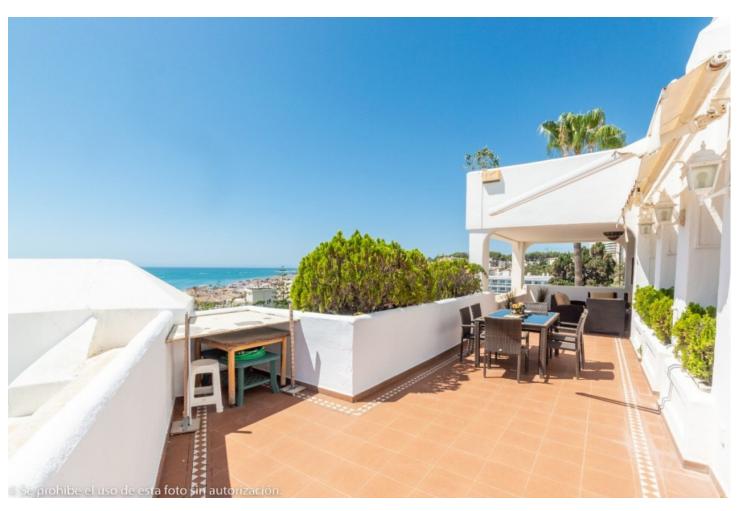

## Sales - Apartment - Torremolinos 1.500.000€

Torremolinos Apartment

Community: 6,732 EUR / year IBI: 2,474 EUR / year

5

4

610 m<sup>2</sup>

Wonderful duplex penthouse with panoramic sea views located in the exclusive urbanization "Castillo de San Luis" next to the sea and all services. The property is distributed over 2 floors as follows: The entrance floor located on the 1st floor is made up of a very spacious and elegant entrance hall that distributes on one side the very large living room (dining area, lounge room plus another seating area) with access to a very large terrace with a part covered with wonderful views of the sea and another open part where there is a dining table and plenty of space. In this area of the property there is also a TV room. Going through the entrance hall is the very large fully equipped kitchen with breakfast table and a separate utility room. From the hall, we also access to the sleeping area where there are 4 large bedrooms and 3 bathrooms (1 en suite). All bedrooms have large fitted wardrobes and access to very sunny terraces with electric awnings. Finally, and again from the entrance hall, you access the upper floor where the master bedroom is located, which is huge and very bright with access to a beautiful and spacious sunny terrace with 100% privacy and tranquillity with wonderful views of the sea, the beach and surroundings. The bedroom has a dressing room and a bathroom with Jacuzzi and shower. The property is in very good condition with hot and cold air conditioning throughout the property, marble floors and bathrooms, double glazed windows with electric shutters and electric awnings on the terraces. The property is also sold with 2 parking spaces and 2 large storage rooms. Very well-maintained community with a beautiful community garden, swimming pool, fountains, elevators and security cameras. Total build size 528,39m2. Living area 332,39m2 plus 196m2 of terraces. Garages with 34,02m2 and 33,88m2. Storage rooms with 24,39m2 and 15,10m2. Community 561,82 per month. IBI 2.474,14 per year. Year of construction 1992. Distances: Carihuela beach 300 meters Torremolinos center 300 meters. Torremolinos train station 700 meters Malaga airport 7.4km.