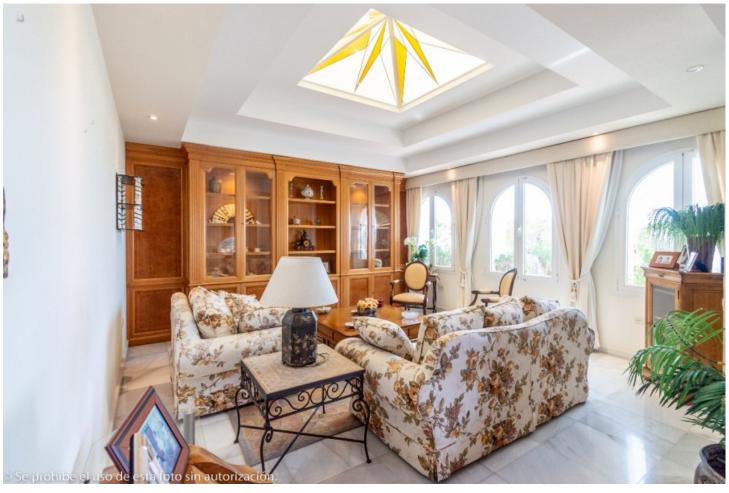

## Sales - Apartment - Torremolinos 1.500.000€

Torremolinos Apartment

Community: 6,732 EUR / year IBI: 2,474 EUR / year

5

4

610 m<sup>2</sup>

Wonderful duplex penthouse with panoramic sea views located in the exclusive urbanization "Castillo de San Luis" next to the sea and all services. The property is distributed over 2 floors as follows: The entrance floor located on the 1st floor is made up of a very spacious and elegant entrance hall that distributes on one side the very large living room (dining area, lounge room plus another seating area) with access to a very large terrace with a part covered with wonderful views of the sea and another open part where there is a dining table and plenty of space. In this area of the property there is also a TV room. Going through the entrance hall is the very large fully equipped kitchen with breakfast table and a separate utility room. From the hall, we also access to the sleeping area where there are 4 large bedrooms and 3 bathrooms (1 en suite). All bedrooms have large fitted wardrobes and access to very sunny terraces with electric awnings. Finally, and again from the entrance hall, you access the upper floor where the master bedroom is located, which is huge and very bright with access to a beautiful and spacious sunny terrace with 100% privacy and tranquillity with wonderful views of the sea, the beach and surroundings. The bedroom has a dressing room and a bathroom with Jacuzzi and shower. The property is in very good condition with hot and cold air conditioning throughout the property, marble floors and bathrooms, double glazed windows with electric shutters and electric awnings on the terraces. The property is also sold with 2 parking spaces and 2 large storage rooms. Very well-maintained community with a beautiful community garden, swimming pool, fountains, elevators and security cameras. Total build size 528,39m2. Living area 332,39m2 plus 196m2 of terraces. Garages with 34,02m2 and 33,88m2. Storage rooms with 24,39m2 and 15,10m2. Community 561,82 per month. IBI 2.474,14 per year. Year of construction 1992. Distances: Carihuela beach 300 meters Torremolinos center 300 meters. Torremolinos train station 700 meters Malaga airport 7.4km.