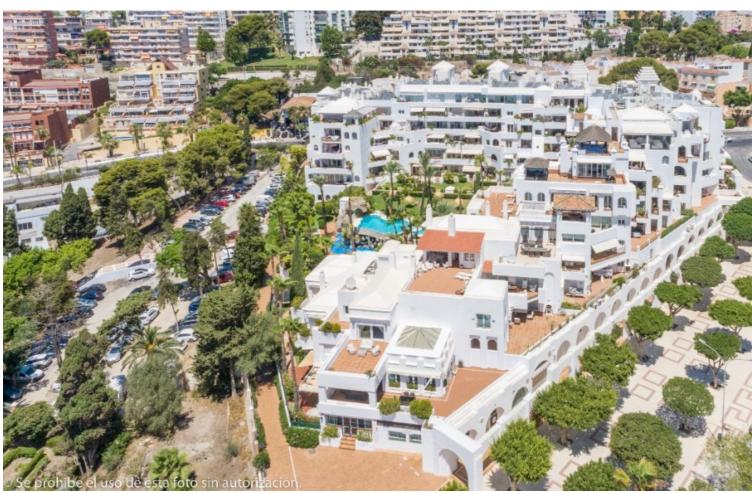

## Sales - Apartment - Torremolinos 1.500.000€

Torremolinos Apartment

Community: 6,732 EUR / year IBI: 2,474 EUR / year

5

4

610 m<sup>2</sup>

Wonderful duplex penthouse with panoramic sea views located in the exclusive urbanization "Castillo de San Luis" next to the sea and all services. The property is distributed over 2 floors as follows: The entrance floor located on the 1st floor is made up of a very spacious and elegant entrance hall that distributes on one side the very large living room (dining area, lounge room plus another seating area) with access to a very large terrace with a part covered with wonderful views of the sea and another open part where there is a dining table and plenty of space. In this area of the property there is also a TV room. Going through the entrance hall is the very large fully equipped kitchen with breakfast table and a separate utility room. From the hall, we also access to the sleeping area where there are 4 large bedrooms and 3 bathrooms (1 en suite). All bedrooms have large fitted wardrobes and access to very sunny terraces with electric awnings. Finally, and again from the entrance hall, you access the upper floor where the master bedroom is located, which is huge and very bright with access to a beautiful and spacious sunny terrace with 100% privacy and tranquillity with wonderful views of the sea, the beach and surroundings. The bedroom has a dressing room and a bathroom with Jacuzzi and shower. The property is in very good condition with hot and cold air conditioning throughout the property, marble floors and bathrooms, double glazed windows with electric shutters and electric awnings on the terraces. The property is also sold with 2 parking spaces and 2 large storage rooms. Very well-maintained community with a beautiful community garden, swimming pool, fountains, elevators and security cameras. Total build size 528,39m2. Living area 332,39m2 plus 196m2 of terraces. Garages with 34,02m2 and 33,88m2. Storage rooms with 24,39m2 and 15,10m2. Community 561,82 per month. IBI 2.474,14 per year. Year of construction 1992. Distances: Carihuela beach 300 meters Torremolinos center 300 meters. Torremolinos train station 700 meters Malaga airport 7.4km.