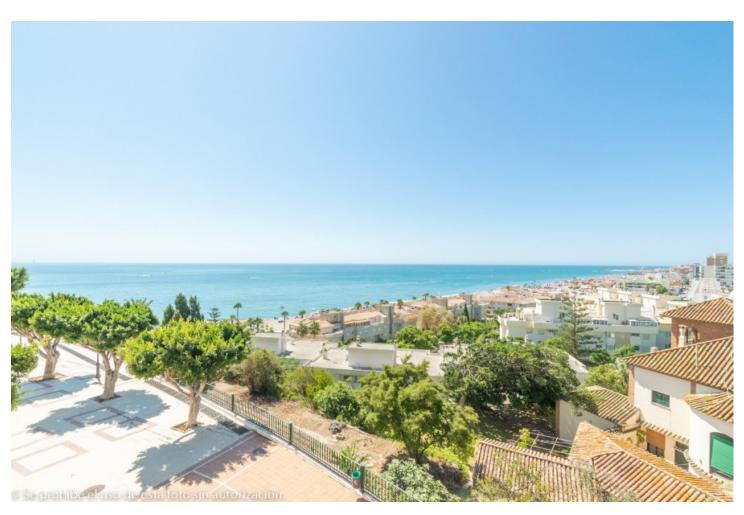

## Sales - Apartment - Torremolinos 1.500.000€

Torremolinos Apartment

Community: 6,732 EUR / year IBI: 2,474 EUR / year

5

4

610 m<sup>2</sup>

Wonderful duplex penthouse with panoramic sea views located in the exclusive urbanization "Castillo de San Luis" next to the sea and all services. The property is distributed over 2 floors as follows: The entrance floor located on the 1st floor is made up of a very spacious and elegant entrance hall that distributes on one side the very large living room (dining area, lounge room plus another seating area) with access to a very large terrace with a part covered with wonderful views of the sea and another open part where there is a dining table and plenty of space. In this area of the property there is also a TV room. Going through the entrance hall is the very large fully equipped kitchen with breakfast table and a separate utility room. From the hall, we also access to the sleeping area where there are 4 large bedrooms and 3 bathrooms (1 en suite). All bedrooms have large fitted wardrobes and access to very sunny terraces with electric awnings. Finally, and again from the entrance hall, you access the upper floor where the master bedroom is located, which is huge and very bright with access to a beautiful and spacious sunny terrace with 100% privacy and tranquillity with wonderful views of the sea, the beach and surroundings. The bedroom has a dressing room and a bathroom with Jacuzzi and shower. The property is in very good condition with hot and cold air conditioning throughout the property, marble floors and bathrooms, double glazed windows with electric shutters and electric awnings on the terraces. The property is also sold with 2 parking spaces and 2 large storage rooms. Very well-maintained community with a beautiful community garden, swimming pool, fountains, elevators and security cameras. Total build size 528,39m2. Living area 332,39m2 plus 196m2 of terraces. Garages with 34,02m2 and 33,88m2. Storage rooms with 24,39m2 and 15,10m2. Community 561,82 per month. IBI 2.474,14 per year. Year of construction 1992. Distances: Carihuela beach 300 meters Torremolinos center 300 meters. Torremolinos train station 700 meters Malaga airport 7.4km.