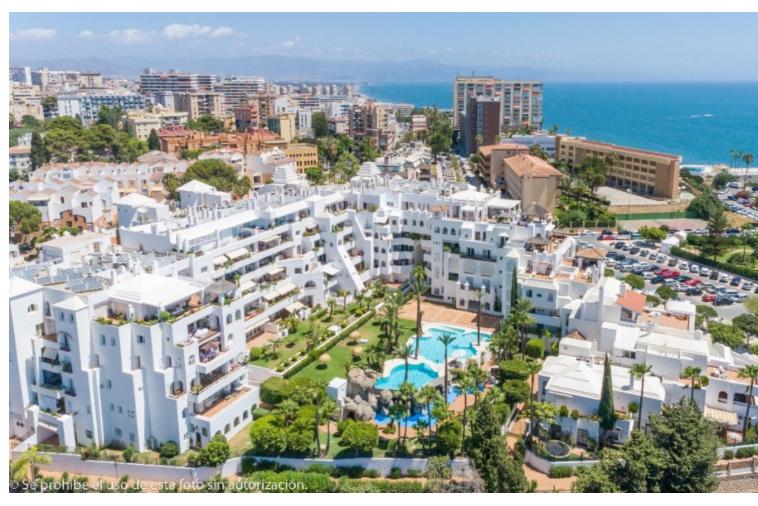

## Sales - Apartment - Torremolinos 1.500.000€

Torremolinos Apartment

Community: 6,732 EUR / year IBI: 2,474 EUR / year

5

4

610 m<sup>2</sup>

Wonderful duplex penthouse with panoramic sea views located in the exclusive urbanization "Castillo de San Luis" next to the sea and all services. The property is distributed over 2 floors as follows: The entrance floor located on the 1st floor is made up of a very spacious and elegant entrance hall that distributes on one side the very large living room (dining area, lounge room plus another seating area) with access to a very large terrace with a part covered with wonderful views of the sea and another open part where there is a dining table and plenty of space. In this area of the property there is also a TV room. Going through the entrance hall is the very large fully equipped kitchen with breakfast table and a separate utility room. From the hall, we also access to the sleeping area where there are 4 large bedrooms and 3 bathrooms (1 en suite). All bedrooms have large fitted wardrobes and access to very sunny terraces with electric awnings. Finally, and again from the entrance hall, you access the upper floor where the master bedroom is located, which is huge and very bright with access to a beautiful and spacious sunny terrace with 100% privacy and tranquillity with wonderful views of the sea, the beach and surroundings. The bedroom has a dressing room and a bathroom with Jacuzzi and shower. The property is in very good condition with hot and cold air conditioning throughout the property, marble floors and bathrooms, double glazed windows with electric shutters and electric awnings on the terraces. The property is also sold with 2 parking spaces and 2 large storage rooms. Very well-maintained community with a beautiful community garden, swimming pool, fountains, elevators and security cameras. Total build size 528,39m2. Living area 332,39m2 plus 196m2 of terraces. Garages with 34,02m2 and 33,88m2. Storage rooms with 24,39m2 and 15,10m2. Community 561,82 per month. IBI 2.474,14 per year. Year of construction 1992. Distances: Carihuela beach 300 meters Torremolinos center 300 meters. Torremolinos train station 700 meters Malaga airport 7.4km.