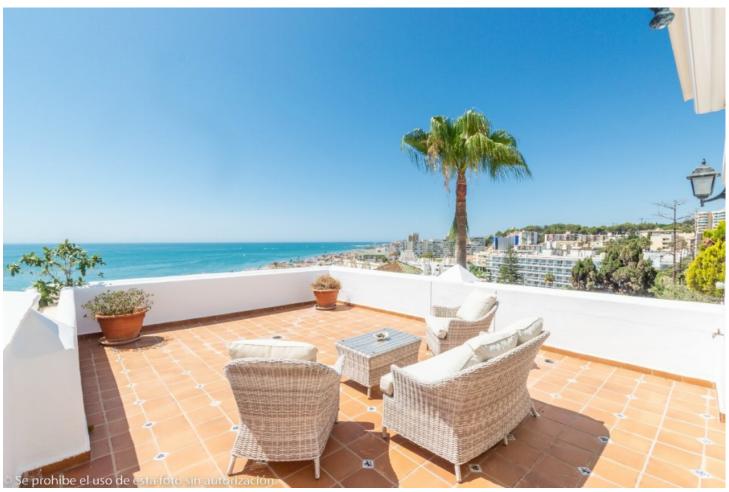

## Sales - Apartment - Torremolinos 1.500.000€

Torremolinos Apartment

Community: 6,732 EUR / year IBI: 2,474 EUR / year

5

4

610 m<sup>2</sup>

Wonderful duplex penthouse with panoramic sea views located in the exclusive urbanization "Castillo de San Luis" next to the sea and all services. The property is distributed over 2 floors as follows: The entrance floor located on the 1st floor is made up of a very spacious and elegant entrance hall that distributes on one side the very large living room (dining area, lounge room plus another seating area) with access to a very large terrace with a part covered with wonderful views of the sea and another open part where there is a dining table and plenty of space. In this area of the property there is also a TV room. Going through the entrance hall is the very large fully equipped kitchen with breakfast table and a separate utility room. From the hall, we also access to the sleeping area where there are 4 large bedrooms and 3 bathrooms (1 en suite). All bedrooms have large fitted wardrobes and access to very sunny terraces with electric awnings. Finally, and again from the entrance hall, you access the upper floor where the master bedroom is located, which is huge and very bright with access to a beautiful and spacious sunny terrace with 100% privacy and tranquillity with wonderful views of the sea, the beach and surroundings. The bedroom has a dressing room and a bathroom with Jacuzzi and shower. The property is in very good condition with hot and cold air conditioning throughout the property, marble floors and bathrooms, double glazed windows with electric shutters and electric awnings on the terraces. The property is also sold with 2 parking spaces and 2 large storage rooms. Very well-maintained community with a beautiful community garden, swimming pool, fountains, elevators and security cameras. Total build size 528,39m2. Living area 332,39m2 plus 196m2 of terraces. Garages with 34,02m2 and 33,88m2. Storage rooms with 24,39m2 and 15,10m2. Community 561,82 per month. IBI 2.474,14 per year. Year of construction 1992. Distances: Carihuela beach 300 meters Torremolinos center 300 meters. Torremolinos train station 700 meters Malaga airport 7.4km.