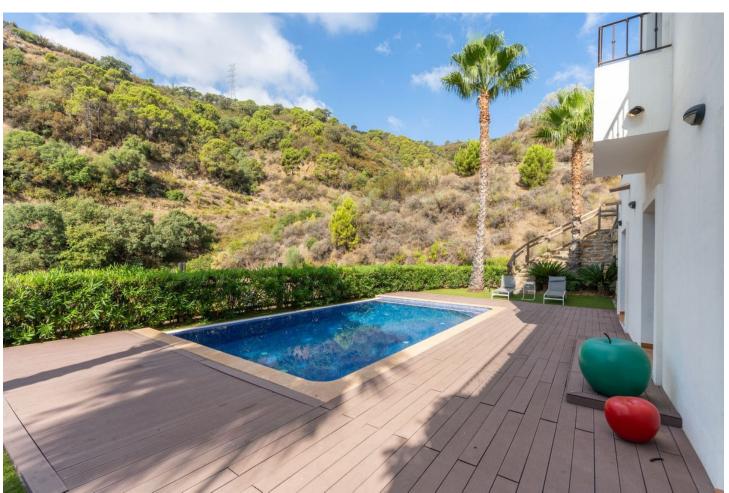

## Sales - House - Benahavís 1.275.000€

Benahavís House

Community: 8,568 EUR / year IBI: 1,556 EUR / year Rubbish: 18 EUR / year

4

6

407 m2

656 m2

Beautiful and spacious detached villa within the exclusive gated community of Benahavis Hills Country Club, just a short drive from the village itself and with 24 hour security. The villa is built over 4 floors and has elevator access to each floor. The accommodation comprises of a large lounge and dining area, fully fitted kitchen, separate laundry room, 4 bedroom suites and a ground floor which consists of a further living area which could be easily adapted into further guest suites or office/games room etc. There is a lovely swimming pool and a garden landscaped with a range of plants and shrubs. This villa would make a perfect permanent home and is easily maintained for those looking for a hassle-free 2nd home in the sun.