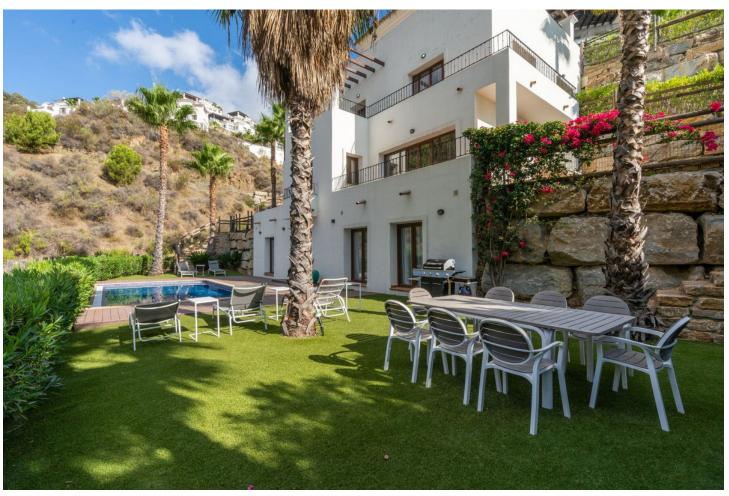

## Sales - House - Benahavís 1.275.000€

Benahavís House

Community: 8,568 EUR / year IBI: 1,556 EUR / year Rubbish: 18 EUR / year

4

6

407 m2

656 m2

Beautiful and spacious detached villa within the exclusive gated community of Benahavis Hills Country Club, just a short drive from the village itself and with 24 hour security. The villa is built over 4 floors and has elevator access to each floor. The accommodation comprises of a large lounge and dining area, fully fitted kitchen, separate laundry room, 4 bedroom suites and a ground floor which consists of a further living area which could be easily adapted into further guest suites or office/games room etc. There is a lovely swimming pool and a garden landscaped with a range of plants and shrubs. This villa would make a perfect permanent home and is easily maintained for those looking for a hassle-free 2nd home in the sun.