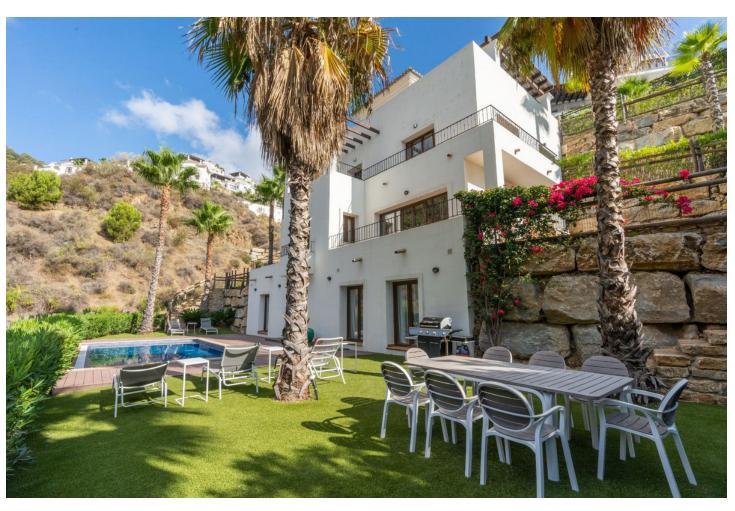

## Sales - House - Benahavís 1.275.000€

Benahavís House

Community: 8,568 EUR / year IBI: 1,556 EUR / year Rubbish: 18 EUR / year

4

6

407 m2

656 m2

Beautiful and spacious detached villa within the exclusive gated community of Benahavis Hills Country Club, just a short drive from the village itself and with 24 hour security. The villa is built over 4 floors and has elevator access to each floor. The accommodation comprises of a large lounge and dining area, fully fitted kitchen, separate laundry room, 4 bedroom suites and a ground floor which consists of a further living area which could be easily adapted into further guest suites or office/games room etc. There is a lovely swimming pool and a garden landscaped with a range of plants and shrubs. This villa would make a perfect permanent home and is easily maintained for those looking for a hassle-free 2nd home in the sun.