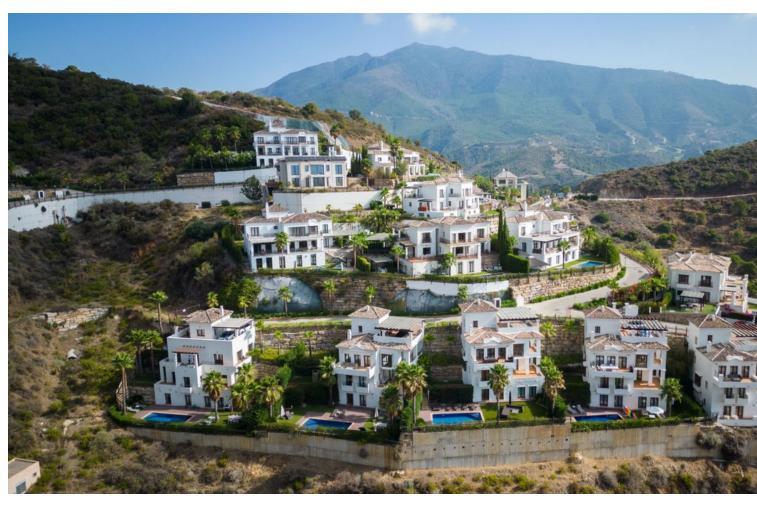

## Sales - House - Benahavís 1.275.000€

Benahavís House

Community: 8,568 EUR / year IBI: 1,556 EUR / year Rubbish: 18 EUR / year

4

6

407 m2

656 m2

Beautiful and spacious detached villa within the exclusive gated community of Benahavis Hills Country Club, just a short drive from the village itself and with 24 hour security. The villa is built over 4 floors and has elevator access to each floor. The accommodation comprises of a large lounge and dining area, fully fitted kitchen, separate laundry room, 4 bedroom suites and a ground floor which consists of a further living area which could be easily adapted into further guest suites or office/games room etc. There is a lovely swimming pool and a garden landscaped with a range of plants and shrubs. This villa would make a perfect permanent home and is easily maintained for those looking for a hassle-free 2nd home in the sun.