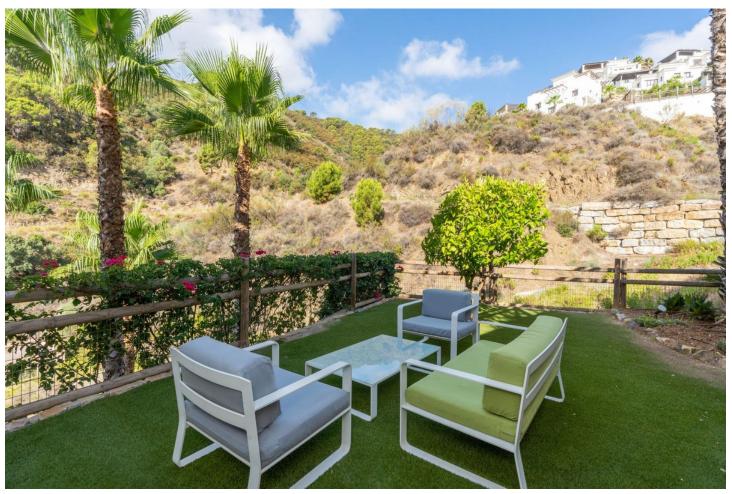

## Sales - House - Benahavís 1.275.000€

Benahavís House

Community: 8,568 EUR / year IBI: 1,556 EUR / year Rubbish: 18 EUR / year

4

6

407 m2

656 m2

Beautiful and spacious detached villa within the exclusive gated community of Benahavis Hills Country Club, just a short drive from the village itself and with 24 hour security. The villa is built over 4 floors and has elevator access to each floor. The accommodation comprises of a large lounge and dining area, fully fitted kitchen, separate laundry room, 4 bedroom suites and a ground floor which consists of a further living area which could be easily adapted into further guest suites or office/games room etc. There is a lovely swimming pool and a garden landscaped with a range of plants and shrubs. This villa would make a perfect permanent home and is easily maintained for those looking for a hassle-free 2nd home in the sun.