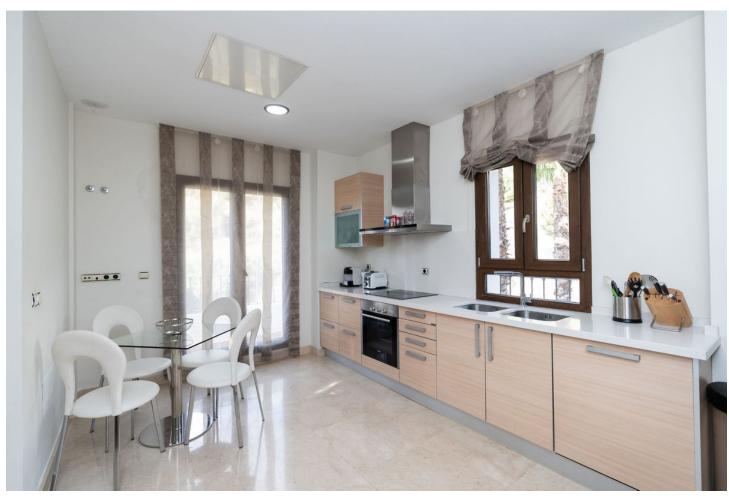

## Sales - House - Benahavís 1.275.000€

Benahavís House

Community: 8,568 EUR / year IBI: 1,556 EUR / year Rubbish: 18 EUR / year

4

6

407 m2

656 m2

Beautiful and spacious detached villa within the exclusive gated community of Benahavis Hills Country Club, just a short drive from the village itself and with 24 hour security. The villa is built over 4 floors and has elevator access to each floor. The accommodation comprises of a large lounge and dining area, fully fitted kitchen, separate laundry room, 4 bedroom suites and a ground floor which consists of a further living area which could be easily adapted into further guest suites or office/games room etc. There is a lovely swimming pool and a garden landscaped with a range of plants and shrubs. This villa would make a perfect permanent home and is easily maintained for those looking for a hassle-free 2nd home in the sun.