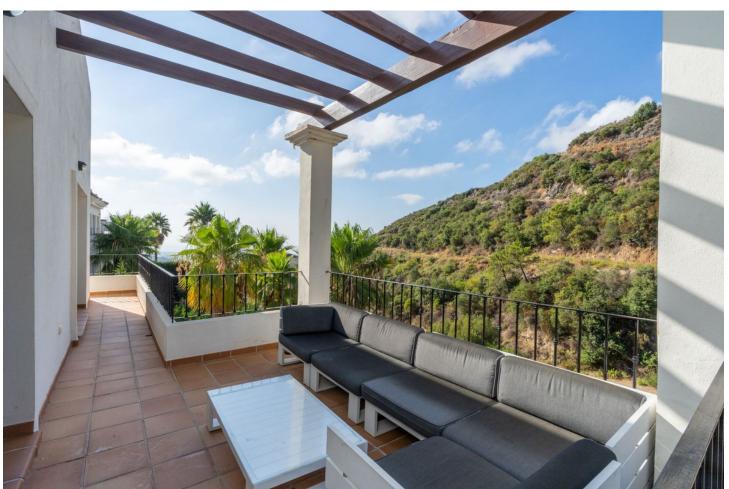

## Sales - House - Benahavís 1.275.000€

Benahavís House

Community: 8,568 EUR / year IBI: 1,556 EUR / year Rubbish: 18 EUR / year

4

6

407 m2

656 m2

Beautiful and spacious detached villa within the exclusive gated community of Benahavis Hills Country Club, just a short drive from the village itself and with 24 hour security. The villa is built over 4 floors and has elevator access to each floor. The accommodation comprises of a large lounge and dining area, fully fitted kitchen, separate laundry room, 4 bedroom suites and a ground floor which consists of a further living area which could be easily adapted into further guest suites or office/games room etc. There is a lovely swimming pool and a garden landscaped with a range of plants and shrubs. This villa would make a perfect permanent home and is easily maintained for those looking for a hassle-free 2nd home in the sun.

Condition Setting Orientation Pool Private Mountain Pueblo South Excellent Close To Town South West **Climate Control** Views Garden Kitchen Private Air Conditioning ✓ Sea Fully Fitted Fireplace Mountain ✓ U/F/H Bathrooms Security **Parking** 24 Hour Security More Than One