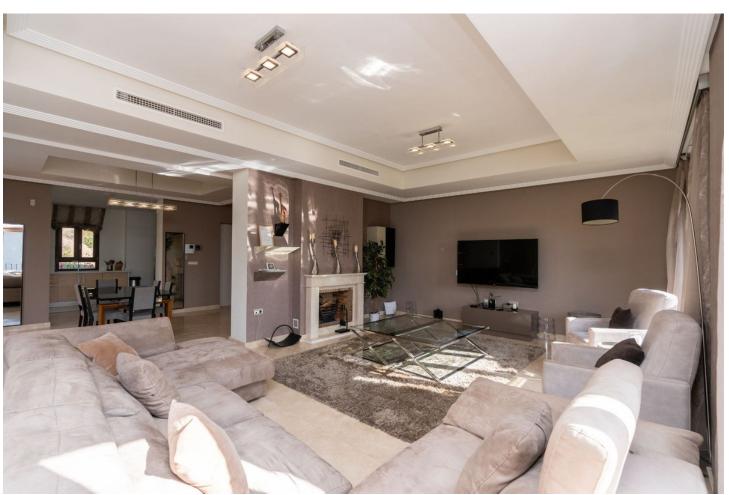

## Sales - House - Benahavís 1.275.000€

Benahavís House

Community: 8,568 EUR / year IBI: 1,556 EUR / year Rubbish: 18 EUR / year

4

6

407 m2

656 m2

Beautiful and spacious detached villa within the exclusive gated community of Benahavis Hills Country Club, just a short drive from the village itself and with 24 hour security. The villa is built over 4 floors and has elevator access to each floor. The accommodation comprises of a large lounge and dining area, fully fitted kitchen, separate laundry room, 4 bedroom suites and a ground floor which consists of a further living area which could be easily adapted into further guest suites or office/games room etc. There is a lovely swimming pool and a garden landscaped with a range of plants and shrubs. This villa would make a perfect permanent home and is easily maintained for those looking for a hassle-free 2nd home in the sun.