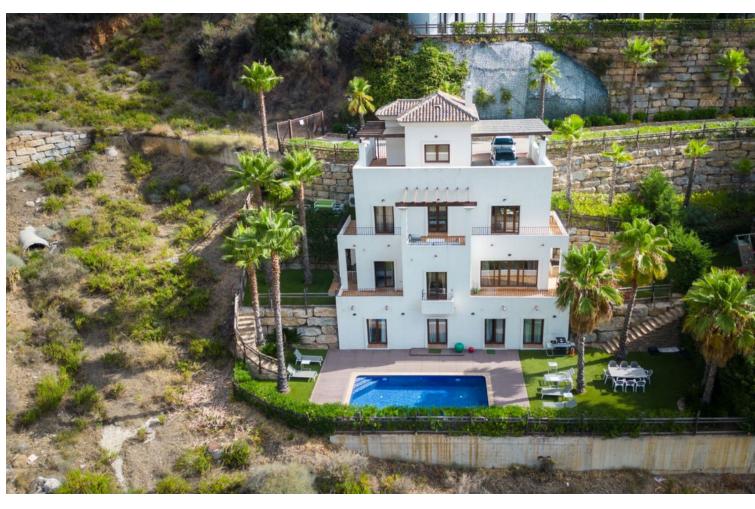

## Sales - House - Benahavís 1.275.000€

Benahavís House

Community: 8,568 EUR / year IBI: 1,556 EUR / year Rubbish: 18 EUR / year

4

6

407 m2

656 m2

Beautiful and spacious detached villa within the exclusive gated community of Benahavis Hills Country Club, just a short drive from the village itself and with 24 hour security. The villa is built over 4 floors and has elevator access to each floor. The accommodation comprises of a large lounge and dining area, fully fitted kitchen, separate laundry room, 4 bedroom suites and a ground floor which consists of a further living area which could be easily adapted into further guest suites or office/games room etc. There is a lovely swimming pool and a garden landscaped with a range of plants and shrubs. This villa would make a perfect permanent home and is easily maintained for those looking for a hassle-free 2nd home in the sun.