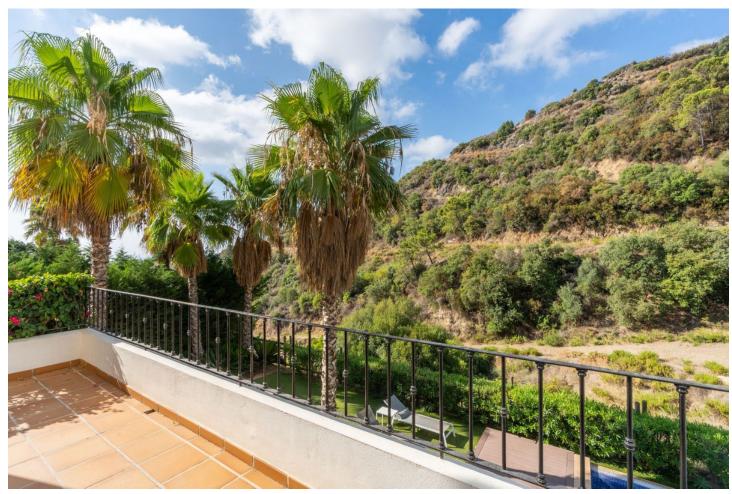

## Sales - House - Benahavís 1.275.000€

Benahavís House

Community: 8,568 EUR / year IBI: 1,556 EUR / year Rubbish: 18 EUR / year

4

6

407 m2

656 m2

Beautiful and spacious detached villa within the exclusive gated community of Benahavis Hills Country Club, just a short drive from the village itself and with 24 hour security. The villa is built over 4 floors and has elevator access to each floor. The accommodation comprises of a large lounge and dining area, fully fitted kitchen, separate laundry room, 4 bedroom suites and a ground floor which consists of a further living area which could be easily adapted into further guest suites or office/games room etc. There is a lovely swimming pool and a garden landscaped with a range of plants and shrubs. This villa would make a perfect permanent home and is easily maintained for those looking for a hassle-free 2nd home in the sun.