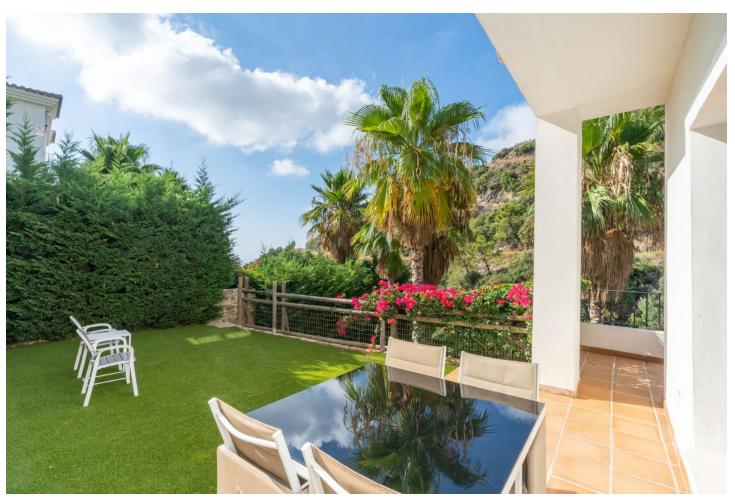

## Sales - House - Benahavís 1.275.000€

Benahavís House

Community: 8,568 EUR / year IBI: 1,556 EUR / year Rubbish: 18 EUR / year

4

6

407 m2

656 m2

Beautiful and spacious detached villa within the exclusive gated community of Benahavis Hills Country Club, just a short drive from the village itself and with 24 hour security. The villa is built over 4 floors and has elevator access to each floor. The accommodation comprises of a large lounge and dining area, fully fitted kitchen, separate laundry room, 4 bedroom suites and a ground floor which consists of a further living area which could be easily adapted into further guest suites or office/games room etc. There is a lovely swimming pool and a garden landscaped with a range of plants and shrubs. This villa would make a perfect permanent home and is easily maintained for those looking for a hassle-free 2nd home in the sun.