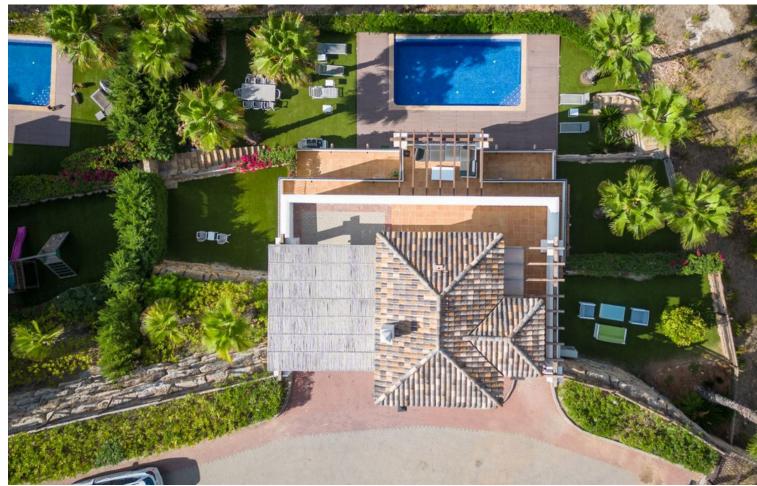

## Sales - House - Benahavís 1.275.000€

Benahavís House

Community: 8,568 EUR / year IBI: 1,556 EUR / year Rubbish: 18 EUR / year

4

6

407 m2

656 m2

Beautiful and spacious detached villa within the exclusive gated community of Benahavis Hills Country Club, just a short drive from the village itself and with 24 hour security. The villa is built over 4 floors and has elevator access to each floor. The accommodation comprises of a large lounge and dining area, fully fitted kitchen, separate laundry room, 4 bedroom suites and a ground floor which consists of a further living area which could be easily adapted into further guest suites or office/games room etc. There is a lovely swimming pool and a garden landscaped with a range of plants and shrubs. This villa would make a perfect permanent home and is easily maintained for those looking for a hassle-free 2nd home in the sun.