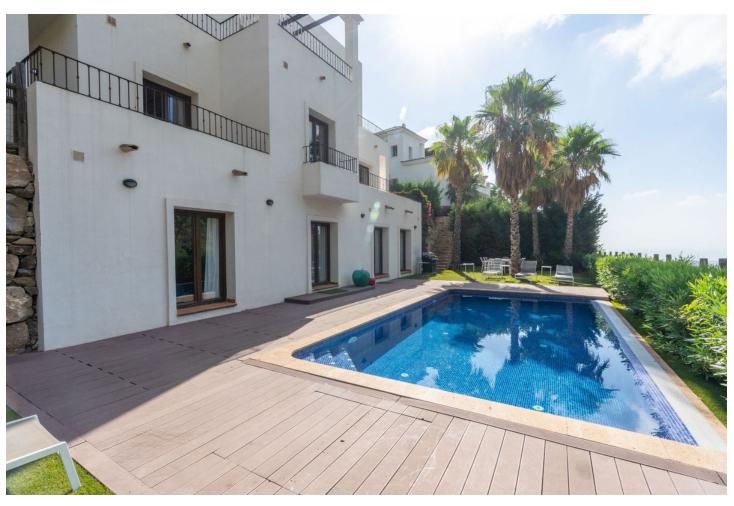

## Sales - House - Benahavís 1.275.000€

Benahavís House

Community: 8,568 EUR / year IBI: 1,556 EUR / year Rubbish: 18 EUR / year

4

6

407 m2

656 m2

Beautiful and spacious detached villa within the exclusive gated community of Benahavis Hills Country Club, just a short drive from the village itself and with 24 hour security. The villa is built over 4 floors and has elevator access to each floor. The accommodation comprises of a large lounge and dining area, fully fitted kitchen, separate laundry room, 4 bedroom suites and a ground floor which consists of a further living area which could be easily adapted into further guest suites or office/games room etc. There is a lovely swimming pool and a garden landscaped with a range of plants and shrubs. This villa would make a perfect permanent home and is easily maintained for those looking for a hassle-free 2nd home in the sun.