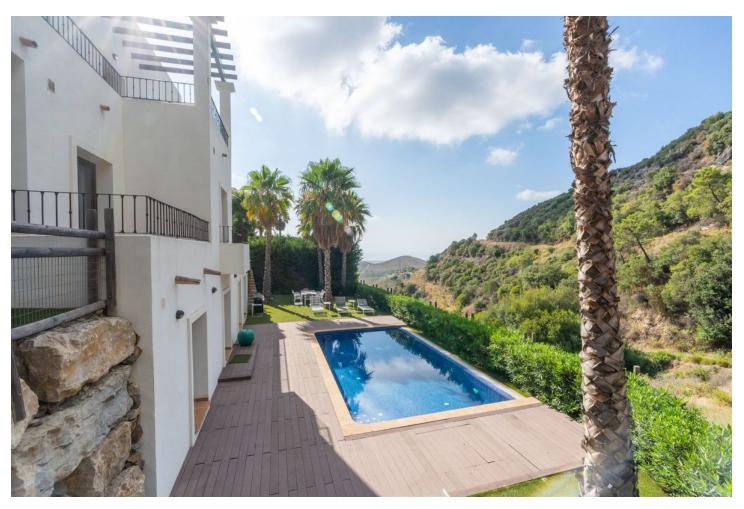

## Sales - House - Benahavís 1.275.000€

Benahavís House

Community: 8,568 EUR / year IBI: 1,556 EUR / year Rubbish: 18 EUR / year

4

6

407 m2

656 m2

Beautiful and spacious detached villa within the exclusive gated community of Benahavis Hills Country Club, just a short drive from the village itself and with 24 hour security. The villa is built over 4 floors and has elevator access to each floor. The accommodation comprises of a large lounge and dining area, fully fitted kitchen, separate laundry room, 4 bedroom suites and a ground floor which consists of a further living area which could be easily adapted into further guest suites or office/games room etc. There is a lovely swimming pool and a garden landscaped with a range of plants and shrubs. This villa would make a perfect permanent home and is easily maintained for those looking for a hassle-free 2nd home in the sun.