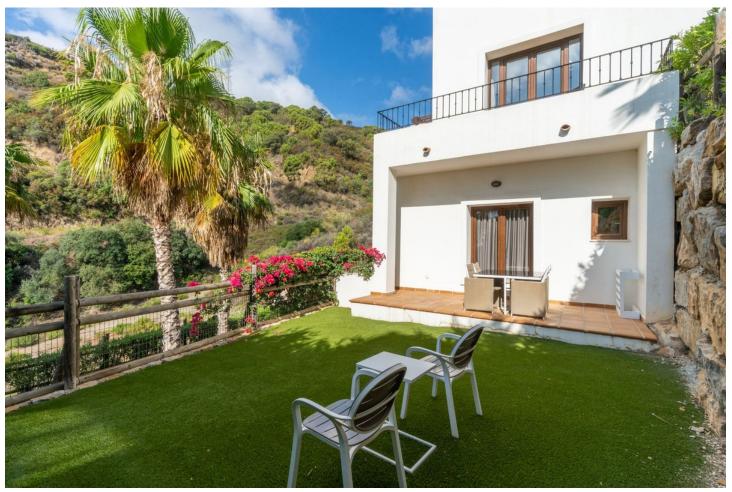

## Sales - House - Benahavís 1.275.000€

Benahavís House

Community: 8,568 EUR / year IBI: 1,556 EUR / year Rubbish: 18 EUR / year

4

6

407 m2

656 m2

Beautiful and spacious detached villa within the exclusive gated community of Benahavis Hills Country Club, just a short drive from the village itself and with 24 hour security. The villa is built over 4 floors and has elevator access to each floor. The accommodation comprises of a large lounge and dining area, fully fitted kitchen, separate laundry room, 4 bedroom suites and a ground floor which consists of a further living area which could be easily adapted into further guest suites or office/games room etc. There is a lovely swimming pool and a garden landscaped with a range of plants and shrubs. This villa would make a perfect permanent home and is easily maintained for those looking for a hassle-free 2nd home in the sun.