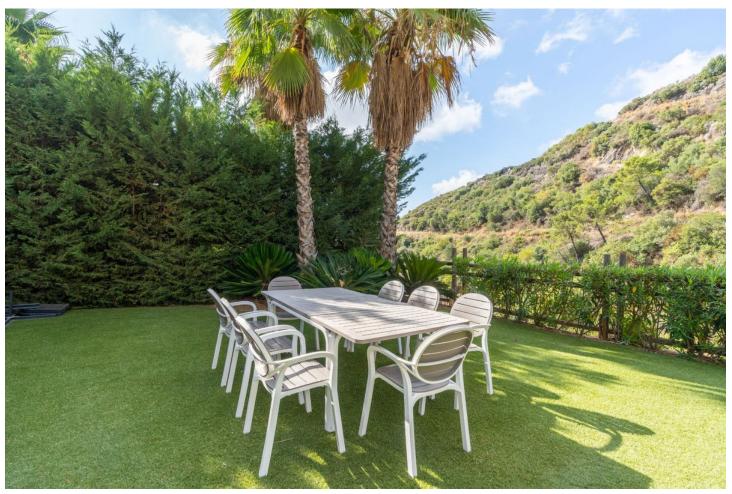

## Sales - House - Benahavís 1.275.000€

Benahavís House

Community: 8,568 EUR / year IBI: 1,556 EUR / year Rubbish: 18 EUR / year

4

6

407 m2

656 m2

Beautiful and spacious detached villa within the exclusive gated community of Benahavis Hills Country Club, just a short drive from the village itself and with 24 hour security. The villa is built over 4 floors and has elevator access to each floor. The accommodation comprises of a large lounge and dining area, fully fitted kitchen, separate laundry room, 4 bedroom suites and a ground floor which consists of a further living area which could be easily adapted into further guest suites or office/games room etc. There is a lovely swimming pool and a garden landscaped with a range of plants and shrubs. This villa would make a perfect permanent home and is easily maintained for those looking for a hassle-free 2nd home in the sun.