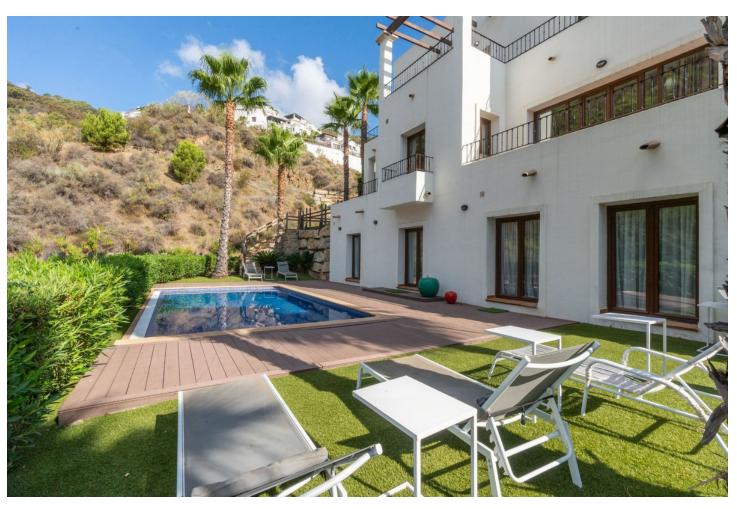

## Sales - House - Benahavís 1.275.000€

Benahavís House

Community: 8,568 EUR / year IBI: 1,556 EUR / year Rubbish: 18 EUR / year

4

6

407 m2

656 m2

Beautiful and spacious detached villa within the exclusive gated community of Benahavis Hills Country Club, just a short drive from the village itself and with 24 hour security. The villa is built over 4 floors and has elevator access to each floor. The accommodation comprises of a large lounge and dining area, fully fitted kitchen, separate laundry room, 4 bedroom suites and a ground floor which consists of a further living area which could be easily adapted into further guest suites or office/games room etc. There is a lovely swimming pool and a garden landscaped with a range of plants and shrubs. This villa would make a perfect permanent home and is easily maintained for those looking for a hassle-free 2nd home in the sun.