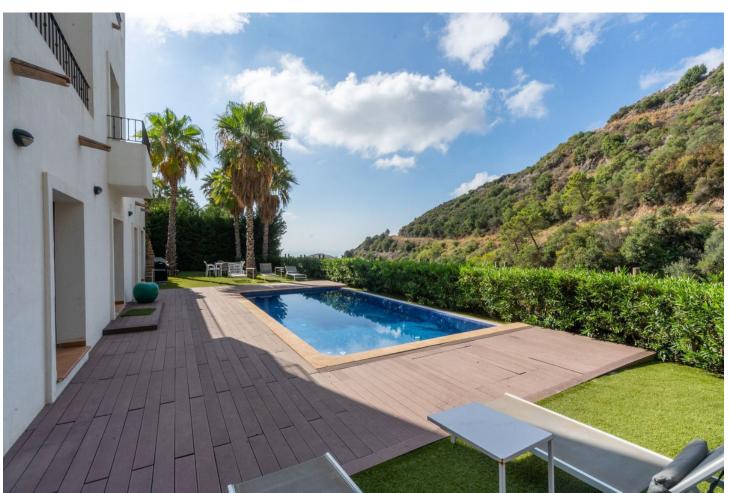

## Sales - House - Benahavís 1.275.000€

Benahavís House

Community: 8,568 EUR / year IBI: 1,556 EUR / year Rubbish: 18 EUR / year

4

6

407 m2

656 m2

Beautiful and spacious detached villa within the exclusive gated community of Benahavis Hills Country Club, just a short drive from the village itself and with 24 hour security. The villa is built over 4 floors and has elevator access to each floor. The accommodation comprises of a large lounge and dining area, fully fitted kitchen, separate laundry room, 4 bedroom suites and a ground floor which consists of a further living area which could be easily adapted into further guest suites or office/games room etc. There is a lovely swimming pool and a garden landscaped with a range of plants and shrubs. This villa would make a perfect permanent home and is easily maintained for those looking for a hassle-free 2nd home in the sun.