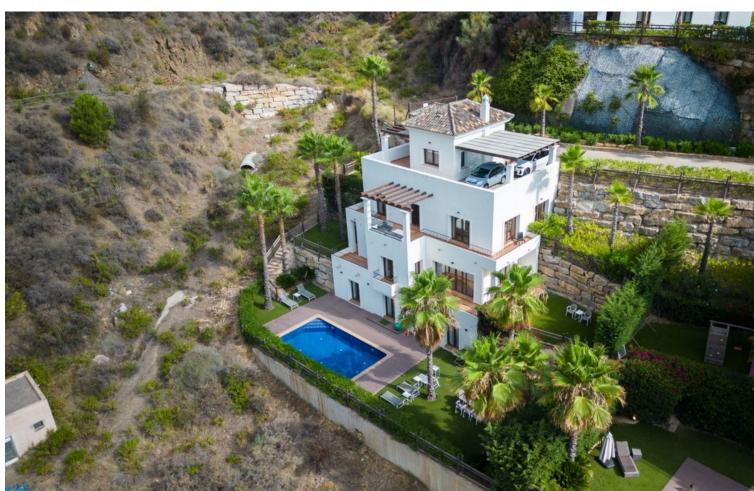

## Sales - House - Benahavís 1.275.000€

Benahavís House

Community: 8,568 EUR / year IBI: 1,556 EUR / year Rubbish: 18 EUR / year

4

6

407 m2

656 m2

Beautiful and spacious detached villa within the exclusive gated community of Benahavis Hills Country Club, just a short drive from the village itself and with 24 hour security. The villa is built over 4 floors and has elevator access to each floor. The accommodation comprises of a large lounge and dining area, fully fitted kitchen, separate laundry room, 4 bedroom suites and a ground floor which consists of a further living area which could be easily adapted into further guest suites or office/games room etc. There is a lovely swimming pool and a garden landscaped with a range of plants and shrubs. This villa would make a perfect permanent home and is easily maintained for those looking for a hassle-free 2nd home in the sun.