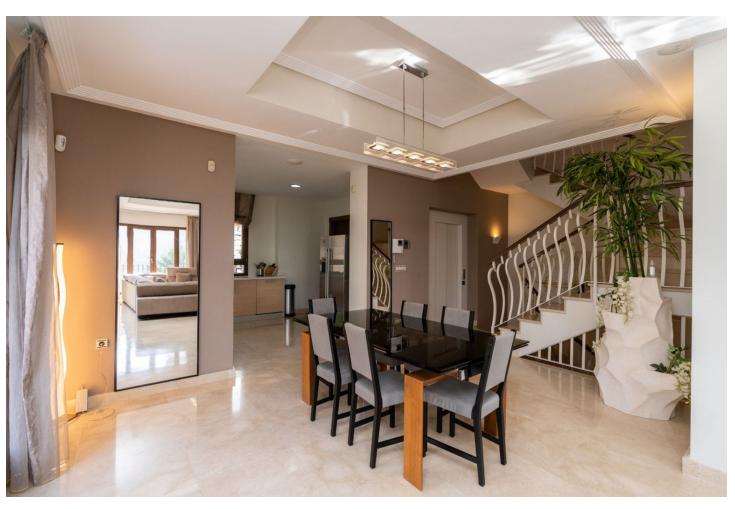

## Sales - House - Benahavís 1.275.000€

Benahavís House

Community: 8,568 EUR / year IBI: 1,556 EUR / year Rubbish: 18 EUR / year

4

6

407 m2

656 m2

Beautiful and spacious detached villa within the exclusive gated community of Benahavis Hills Country Club, just a short drive from the village itself and with 24 hour security. The villa is built over 4 floors and has elevator access to each floor. The accommodation comprises of a large lounge and dining area, fully fitted kitchen, separate laundry room, 4 bedroom suites and a ground floor which consists of a further living area which could be easily adapted into further guest suites or office/games room etc. There is a lovely swimming pool and a garden landscaped with a range of plants and shrubs. This villa would make a perfect permanent home and is easily maintained for those looking for a hassle-free 2nd home in the sun.