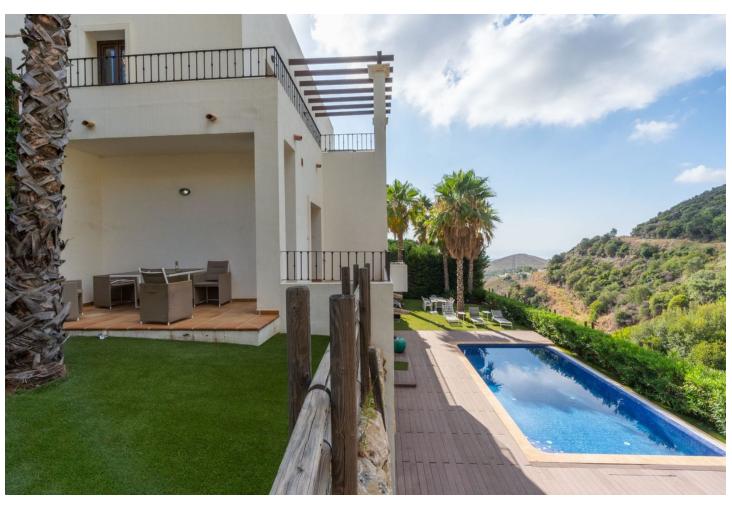

## Sales - House - Benahavís 1.275.000€

Benahavís House

Community: 8,568 EUR / year IBI: 1,556 EUR / year Rubbish: 18 EUR / year

4

6

407 m2

656 m2

Beautiful and spacious detached villa within the exclusive gated community of Benahavis Hills Country Club, just a short drive from the village itself and with 24 hour security. The villa is built over 4 floors and has elevator access to each floor. The accommodation comprises of a large lounge and dining area, fully fitted kitchen, separate laundry room, 4 bedroom suites and a ground floor which consists of a further living area which could be easily adapted into further guest suites or office/games room etc. There is a lovely swimming pool and a garden landscaped with a range of plants and shrubs. This villa would make a perfect permanent home and is easily maintained for those looking for a hassle-free 2nd home in the sun.