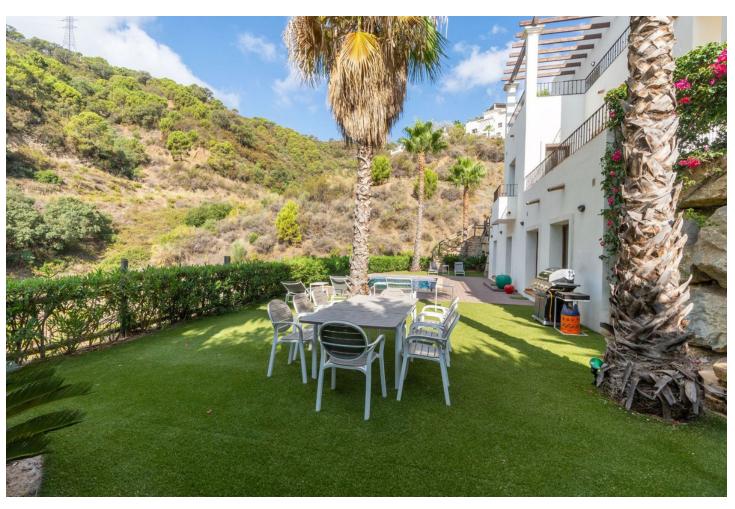

## Sales - House - Benahavís 1.275.000€

Benahavís House

Community: 8,568 EUR / year IBI: 1,556 EUR / year Rubbish: 18 EUR / year

4

6

407 m2

656 m2

Beautiful and spacious detached villa within the exclusive gated community of Benahavis Hills Country Club, just a short drive from the village itself and with 24 hour security. The villa is built over 4 floors and has elevator access to each floor. The accommodation comprises of a large lounge and dining area, fully fitted kitchen, separate laundry room, 4 bedroom suites and a ground floor which consists of a further living area which could be easily adapted into further guest suites or office/games room etc. There is a lovely swimming pool and a garden landscaped with a range of plants and shrubs. This villa would make a perfect permanent home and is easily maintained for those looking for a hassle-free 2nd home in the sun.