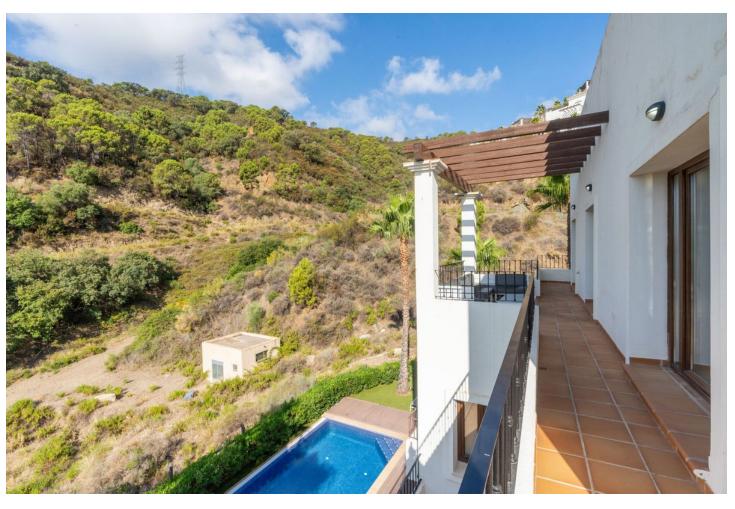

## Sales - House - Benahavís 1.275.000€

Benahavís House

Community: 8,568 EUR / year IBI: 1,556 EUR / year Rubbish: 18 EUR / year

4

6

407 m2

656 m2

Beautiful and spacious detached villa within the exclusive gated community of Benahavis Hills Country Club, just a short drive from the village itself and with 24 hour security. The villa is built over 4 floors and has elevator access to each floor. The accommodation comprises of a large lounge and dining area, fully fitted kitchen, separate laundry room, 4 bedroom suites and a ground floor which consists of a further living area which could be easily adapted into further guest suites or office/games room etc. There is a lovely swimming pool and a garden landscaped with a range of plants and shrubs. This villa would make a perfect permanent home and is easily maintained for those looking for a hassle-free 2nd home in the sun.

Condition Setting Orientation Pool Private Mountain Pueblo South Excellent Close To Town South West **Climate Control** Views Garden Kitchen Private Air Conditioning ✓ Sea Fully Fitted Fireplace Mountain ✓ U/F/H Bathrooms Security **Parking** 24 Hour Security More Than One