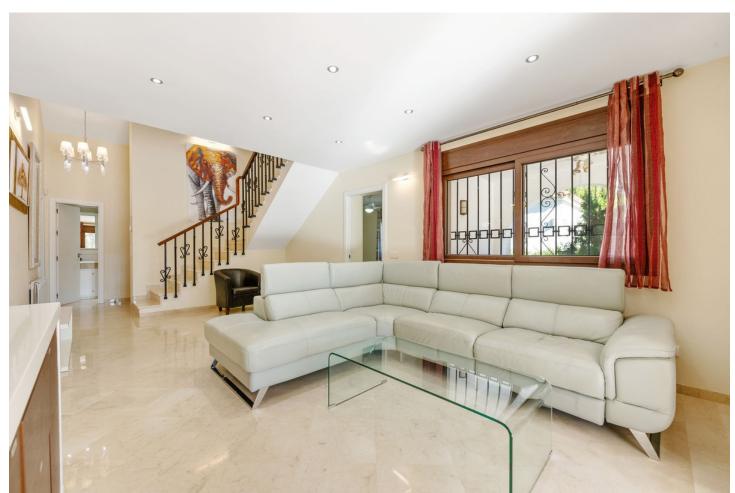

## Sales - House - Atalaya 1.399.900€

Atalaya House

IBI: 1,892 EUR / year Rubbish: 198 EUR / year

5

3

337 m<sup>2</sup>

1591 m2

Villa "Casa Nina" is a characteristic Andalucian style modernised house, beautifully set in a tranquil location of Atalaya Alta, on the border between Estepona and Marbella - west of the enchanting Marbella city centre (10 min drive), and just a 5 minute drive from the glamorous Puerto Banus. There are 2 x double bedrooms on the ground floor, a bathroom, kitchen, a separate dining room and a lounge / receptions room. Through the lounge you gain access onto a large size covered terrace leading directly onto the garden and the large heated pool. On the first floor via the original style Andalucian staircase there are another three double bedrooms with two bathrooms, master one on-suite and a large size private terrace. One of the bedrooms has its own, large-size covered, private terrace - offering wonderful views of the huge size landscaped garden, swimming pool, overseeing the surrounding area and affording a sea view. All bedrooms are air-conditioned with high quality Kommerling double glazing doors and windows - with integral external, electric blinds (shutters). The large, lush, landscaped and quiet garden (size over 1,000 sq.m.) has a specially fitted BBQ, table tennis, basket-ball throw fixture, well maintained palm trees, where beautiful and enjoyable holidays, romantic evenings, or entertaining parties can be enjoyed. A great feature is the private, large size (12m x 6m) heated outdoor pool (with an electric cover for cooler nights) - with glamorous LED night lights and a large water cascade. Next to the pool entrance is the solar heated shower, providing convenience and comfort. The villa has a separate garage and additional off-street parking space for at least 2 more cars. Sophisticated video alarm system makes this private detached house extremely safe and sound.