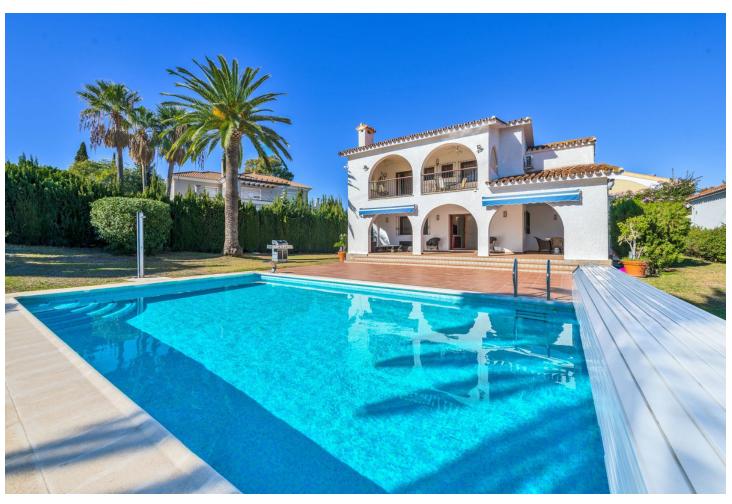

## Sales - House - Atalaya 1.399.900€

Atalaya House

IBI: 1,892 EUR / year Rubbish: 198 EUR / year

5

3

337 m<sup>2</sup>

1591 m2

Villa "Casa Nina" is a characteristic Andalucian style modernised house, beautifully set in a tranquil location of Atalaya Alta, on the border between Estepona and Marbella - west of the enchanting Marbella city centre (10 min drive), and just a 5 minute drive from the glamorous Puerto Banus. There are 2 x double bedrooms on the ground floor, a bathroom, kitchen, a separate dining room and a lounge / receptions room. Through the lounge you gain access onto a large size covered terrace leading directly onto the garden and the large heated pool. On the first floor via the original style Andalucian staircase there are another three double bedrooms with two bathrooms, master one on-suite and a large size private terrace. One of the bedrooms has its own, large-size covered, private terrace - offering wonderful views of the huge size landscaped garden, swimming pool, overseeing the surrounding area and affording a sea view. All bedrooms are air-conditioned with high quality Kommerling double glazing doors and windows - with integral external, electric blinds (shutters). The large, lush, landscaped and quiet garden (size over 1,000 sq.m.) has a specially fitted BBQ, table tennis, basket-ball throw fixture, well maintained palm trees, where beautiful and enjoyable holidays, romantic evenings, or entertaining parties can be enjoyed. A great feature is the private, large size (12m x 6m) heated outdoor pool (with an electric cover for cooler nights) - with glamorous LED night lights and a large water cascade. Next to the pool entrance is the solar heated shower, providing convenience and comfort. The villa has a separate garage and additional off-street parking space for at least 2 more cars. Sophisticated video alarm system makes this private detached house extremely safe and sound.