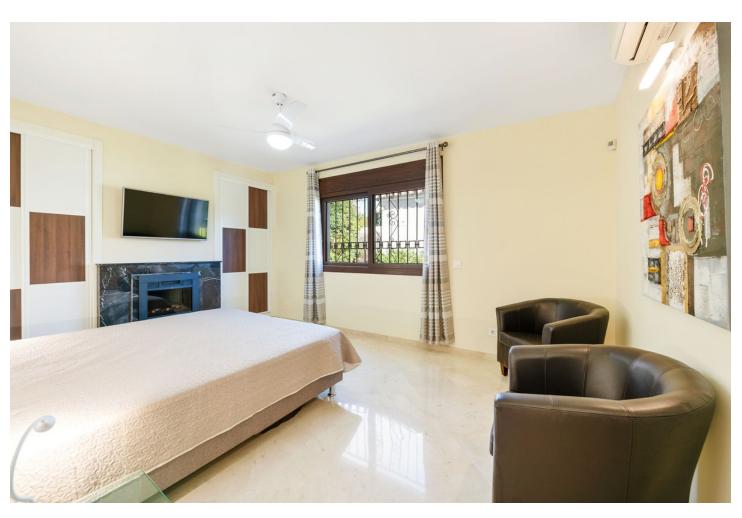

## Sales - House - Atalaya 1.399.900€

Atalaya House

IBI: 1,892 EUR / year Rubbish: 198 EUR / year

5

3

337 m<sup>2</sup>

1591 m2

Villa "Casa Nina" is a characteristic Andalucian style modernised house, beautifully set in a tranquil location of Atalaya Alta, on the border between Estepona and Marbella - west of the enchanting Marbella city centre (10 min drive), and just a 5 minute drive from the glamorous Puerto Banus. There are 2 x double bedrooms on the ground floor, a bathroom, kitchen, a separate dining room and a lounge / receptions room. Through the lounge you gain access onto a large size covered terrace leading directly onto the garden and the large heated pool. On the first floor via the original style Andalucian staircase there are another three double bedrooms with two bathrooms, master one on-suite and a large size private terrace. One of the bedrooms has its own, large-size covered, private terrace - offering wonderful views of the huge size landscaped garden, swimming pool, overseeing the surrounding area and affording a sea view. All bedrooms are air-conditioned with high quality Kommerling double glazing doors and windows - with integral external, electric blinds (shutters). The large, lush, landscaped and quiet garden (size over 1,000 sq.m.) has a specially fitted BBQ, table tennis, basket-ball throw fixture, well maintained palm trees, where beautiful and enjoyable holidays, romantic evenings, or entertaining parties can be enjoyed. A great feature is the private, large size (12m x 6m) heated outdoor pool (with an electric cover for cooler nights) - with glamorous LED night lights and a large water cascade. Next to the pool entrance is the solar heated shower, providing convenience and comfort. The villa has a separate garage and additional off-street parking space for at least 2 more cars. Sophisticated video alarm system makes this private detached house extremely safe and sound.