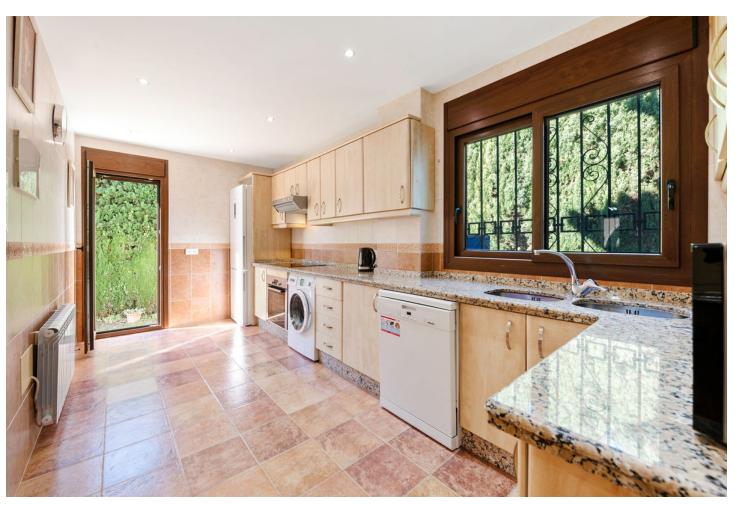

## Sales - House - Atalaya 1.399.900€

Atalaya House

IBI: 1,892 EUR / year Rubbish: 198 EUR / year

5

3

337 m<sup>2</sup>

1591 m2

Villa "Casa Nina" is a characteristic Andalucian style modernised house, beautifully set in a tranquil location of Atalaya Alta, on the border between Estepona and Marbella - west of the enchanting Marbella city centre (10 min drive), and just a 5 minute drive from the glamorous Puerto Banus. There are 2 x double bedrooms on the ground floor, a bathroom, kitchen, a separate dining room and a lounge / receptions room. Through the lounge you gain access onto a large size covered terrace leading directly onto the garden and the large heated pool. On the first floor via the original style Andalucian staircase there are another three double bedrooms with two bathrooms, master one on-suite and a large size private terrace. One of the bedrooms has its own, large-size covered, private terrace - offering wonderful views of the huge size landscaped garden, swimming pool, overseeing the surrounding area and affording a sea view. All bedrooms are air-conditioned with high quality Kommerling double glazing doors and windows - with integral external, electric blinds (shutters). The large, lush, landscaped and quiet garden (size over 1,000 sq.m.) has a specially fitted BBQ, table tennis, basket-ball throw fixture, well maintained palm trees, where beautiful and enjoyable holidays, romantic evenings, or entertaining parties can be enjoyed. A great feature is the private, large size (12m x 6m) heated outdoor pool (with an electric cover for cooler nights) - with glamorous LED night lights and a large water cascade. Next to the pool entrance is the solar heated shower, providing convenience and comfort. The villa has a separate garage and additional off-street parking space for at least 2 more cars. Sophisticated video alarm system makes this private detached house extremely safe and sound.