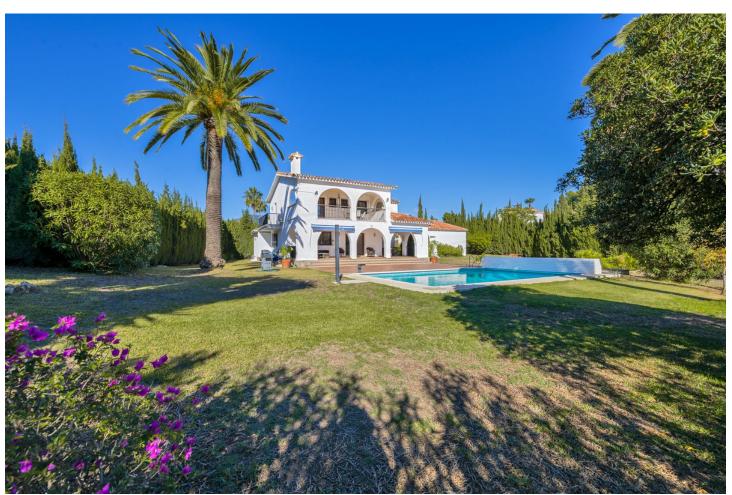

## Sales - House - Atalaya 1.399.900€

Atalaya House

IBI: 1,892 EUR / year Rubbish: 198 EUR / year

5

3

337 m<sup>2</sup>

1591 m2

Villa "Casa Nina" is a characteristic Andalucian style modernised house, beautifully set in a tranquil location of Atalaya Alta, on the border between Estepona and Marbella - west of the enchanting Marbella city centre (10 min drive), and just a 5 minute drive from the glamorous Puerto Banus. There are 2 x double bedrooms on the ground floor, a bathroom, kitchen, a separate dining room and a lounge / receptions room. Through the lounge you gain access onto a large size covered terrace leading directly onto the garden and the large heated pool. On the first floor via the original style Andalucian staircase there are another three double bedrooms with two bathrooms, master one on-suite and a large size private terrace. One of the bedrooms has its own, large-size covered, private terrace - offering wonderful views of the huge size landscaped garden, swimming pool, overseeing the surrounding area and affording a sea view. All bedrooms are air-conditioned with high quality Kommerling double glazing doors and windows - with integral external, electric blinds (shutters). The large, lush, landscaped and quiet garden (size over 1,000 sq.m.) has a specially fitted BBQ, table tennis, basket-ball throw fixture, well maintained palm trees, where beautiful and enjoyable holidays, romantic evenings, or entertaining parties can be enjoyed. A great feature is the private, large size (12m x 6m) heated outdoor pool (with an electric cover for cooler nights) - with glamorous LED night lights and a large water cascade. Next to the pool entrance is the solar heated shower, providing convenience and comfort. The villa has a separate garage and additional off-street parking space for at least 2 more cars. Sophisticated video alarm system makes this private detached house extremely safe and sound.