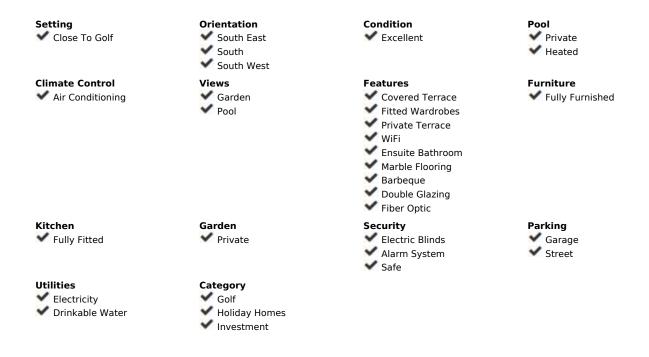

## Sales - House - Atalaya 1.399.900€

Atalaya House

IBI: 1,892 EUR / year Rubbish: 198 EUR / year

5

3

337 m<sup>2</sup>

1591 m2

Villa "Casa Nina" is a characteristic Andalucian style modernised house, beautifully set in a tranquil location of Atalaya Alta, on the border between Estepona and Marbella - west of the enchanting Marbella city centre (10 min drive), and just a 5 minute drive from the glamorous Puerto Banus. There are 2 x double bedrooms on the ground floor, a bathroom, kitchen, a separate dining room and a lounge / receptions room. Through the lounge you gain access onto a large size covered terrace leading directly onto the garden and the large heated pool. On the first floor via the original style Andalucian staircase there are another three double bedrooms with two bathrooms, master one on-suite and a large size private terrace. One of the bedrooms has its own, large-size covered, private terrace - offering wonderful views of the huge size landscaped garden, swimming pool, overseeing the surrounding area and affording a sea view. All bedrooms are air-conditioned with high quality Kommerling double glazing doors and windows - with integral external, electric blinds (shutters). The large, lush, landscaped and quiet garden (size over 1,000 sq.m.) has a specially fitted BBQ, table tennis, basket-ball throw fixture, well maintained palm trees, where beautiful and enjoyable holidays, romantic evenings, or entertaining parties can be enjoyed. A great feature is the private, large size (12m x 6m) heated outdoor pool (with an electric cover for cooler nights) - with glamorous LED night lights and a large water cascade. Next to the pool entrance is the solar heated shower, providing convenience and comfort. The villa has a separate garage and additional off-street parking space for at least 2 more cars. Sophisticated video alarm system makes this private detached house extremely safe and sound.