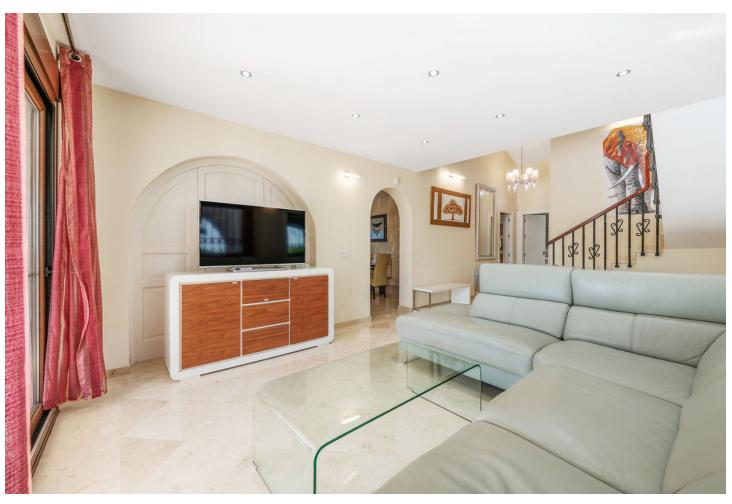

## Sales - House - Atalaya 1.399.900€

Atalaya House

IBI: 1,892 EUR / year Rubbish: 198 EUR / year

5

3

337 m<sup>2</sup>

1591 m2

Villa "Casa Nina" is a characteristic Andalucian style modernised house, beautifully set in a tranquil location of Atalaya Alta, on the border between Estepona and Marbella - west of the enchanting Marbella city centre (10 min drive), and just a 5 minute drive from the glamorous Puerto Banus. There are 2 x double bedrooms on the ground floor, a bathroom, kitchen, a separate dining room and a lounge / receptions room. Through the lounge you gain access onto a large size covered terrace leading directly onto the garden and the large heated pool. On the first floor via the original style Andalucian staircase there are another three double bedrooms with two bathrooms, master one on-suite and a large size private terrace. One of the bedrooms has its own, large-size covered, private terrace - offering wonderful views of the huge size landscaped garden, swimming pool, overseeing the surrounding area and affording a sea view. All bedrooms are air-conditioned with high quality Kommerling double glazing doors and windows - with integral external, electric blinds (shutters). The large, lush, landscaped and quiet garden (size over 1,000 sq.m.) has a specially fitted BBQ, table tennis, basket-ball throw fixture, well maintained palm trees, where beautiful and enjoyable holidays, romantic evenings, or entertaining parties can be enjoyed. A great feature is the private, large size (12m x 6m) heated outdoor pool (with an electric cover for cooler nights) - with glamorous LED night lights and a large water cascade. Next to the pool entrance is the solar heated shower, providing convenience and comfort. The villa has a separate garage and additional off-street parking space for at least 2 more cars. Sophisticated video alarm system makes this private detached house extremely safe and sound.