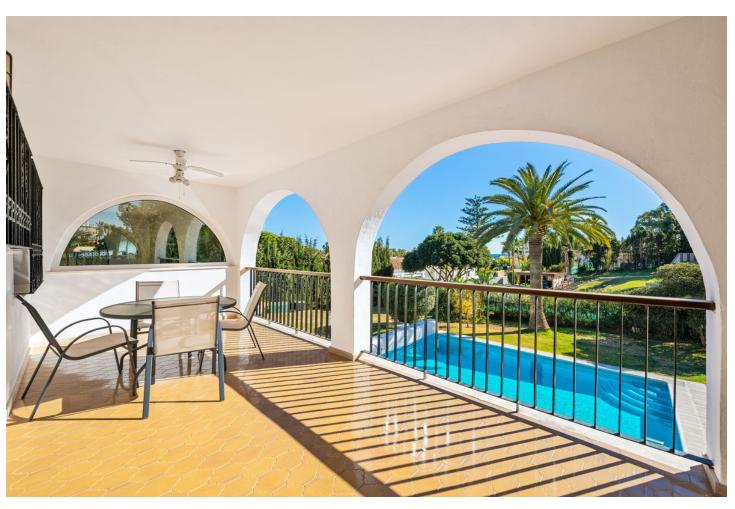

## Sales - House - Atalaya 1.399.900€

Atalaya House

IBI: 1,892 EUR / year Rubbish: 198 EUR / year

5

3

337 m<sup>2</sup>

1591 m2

Villa "Casa Nina" is a characteristic Andalucian style modernised house, beautifully set in a tranquil location of Atalaya Alta, on the border between Estepona and Marbella - west of the enchanting Marbella city centre (10 min drive), and just a 5 minute drive from the glamorous Puerto Banus. There are 2 x double bedrooms on the ground floor, a bathroom, kitchen, a separate dining room and a lounge / receptions room. Through the lounge you gain access onto a large size covered terrace leading directly onto the garden and the large heated pool. On the first floor via the original style Andalucian staircase there are another three double bedrooms with two bathrooms, master one on-suite and a large size private terrace. One of the bedrooms has its own, large-size covered, private terrace - offering wonderful views of the huge size landscaped garden, swimming pool, overseeing the surrounding area and affording a sea view. All bedrooms are air-conditioned with high quality Kommerling double glazing doors and windows - with integral external, electric blinds (shutters). The large, lush, landscaped and quiet garden (size over 1,000 sq.m.) has a specially fitted BBQ, table tennis, basket-ball throw fixture, well maintained palm trees, where beautiful and enjoyable holidays, romantic evenings, or entertaining parties can be enjoyed. A great feature is the private, large size (12m x 6m) heated outdoor pool (with an electric cover for cooler nights) - with glamorous LED night lights and a large water cascade. Next to the pool entrance is the solar heated shower, providing convenience and comfort. The villa has a separate garage and additional off-street parking space for at least 2 more cars. Sophisticated video alarm system makes this private detached house extremely safe and sound.