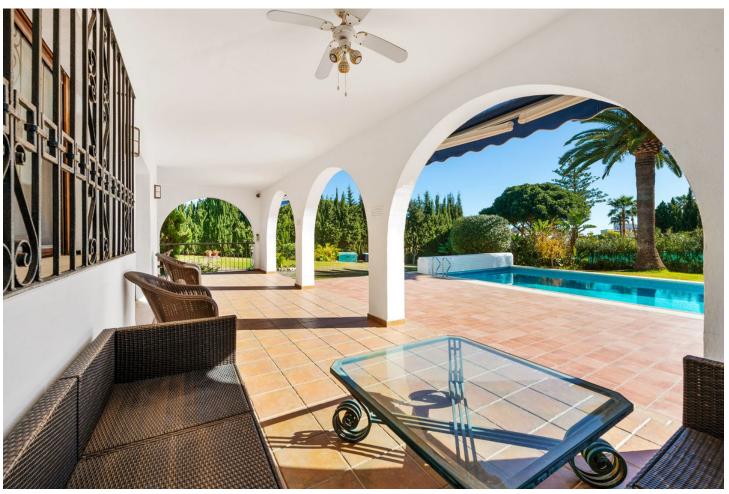

## Sales - House - Atalaya 1.399.900€

Atalaya House

IBI: 1,892 EUR / year Rubbish: 198 EUR / year

5

3

337 m<sup>2</sup>

1591 m2

Villa "Casa Nina" is a characteristic Andalucian style modernised house, beautifully set in a tranquil location of Atalaya Alta, on the border between Estepona and Marbella - west of the enchanting Marbella city centre (10 min drive), and just a 5 minute drive from the glamorous Puerto Banus. There are 2 x double bedrooms on the ground floor, a bathroom, kitchen, a separate dining room and a lounge / receptions room. Through the lounge you gain access onto a large size covered terrace leading directly onto the garden and the large heated pool. On the first floor via the original style Andalucian staircase there are another three double bedrooms with two bathrooms, master one on-suite and a large size private terrace. One of the bedrooms has its own, large-size covered, private terrace - offering wonderful views of the huge size landscaped garden, swimming pool, overseeing the surrounding area and affording a sea view. All bedrooms are air-conditioned with high quality Kommerling double glazing doors and windows - with integral external, electric blinds (shutters). The large, lush, landscaped and quiet garden (size over 1,000 sq.m.) has a specially fitted BBQ, table tennis, basket-ball throw fixture, well maintained palm trees, where beautiful and enjoyable holidays, romantic evenings, or entertaining parties can be enjoyed. A great feature is the private, large size (12m x 6m) heated outdoor pool (with an electric cover for cooler nights) - with glamorous LED night lights and a large water cascade. Next to the pool entrance is the solar heated shower, providing convenience and comfort. The villa has a separate garage and additional off-street parking space for at least 2 more cars. Sophisticated video alarm system makes this private detached house extremely safe and sound.