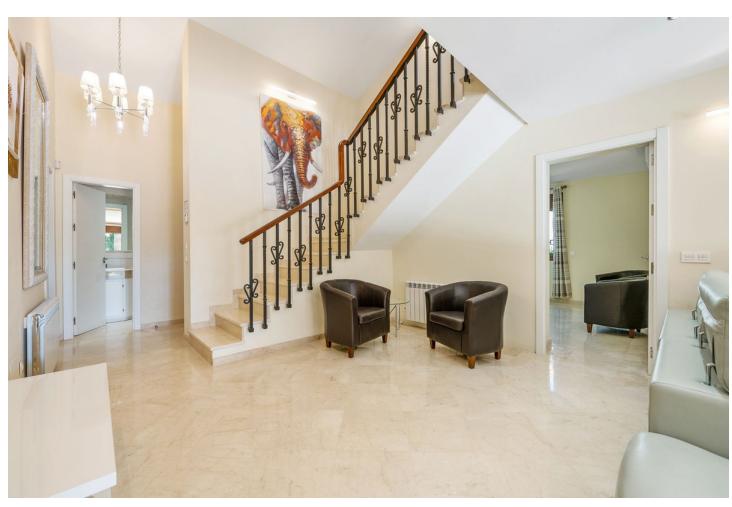

## Sales - House - Atalaya 1.399.900€

Atalaya House

IBI: 1,892 EUR / year Rubbish: 198 EUR / year

5

3

337 m<sup>2</sup>

1591 m2

Villa "Casa Nina" is a characteristic Andalucian style modernised house, beautifully set in a tranquil location of Atalaya Alta, on the border between Estepona and Marbella - west of the enchanting Marbella city centre (10 min drive), and just a 5 minute drive from the glamorous Puerto Banus. There are 2 x double bedrooms on the ground floor, a bathroom, kitchen, a separate dining room and a lounge / receptions room. Through the lounge you gain access onto a large size covered terrace leading directly onto the garden and the large heated pool. On the first floor via the original style Andalucian staircase there are another three double bedrooms with two bathrooms, master one on-suite and a large size private terrace. One of the bedrooms has its own, large-size covered, private terrace - offering wonderful views of the huge size landscaped garden, swimming pool, overseeing the surrounding area and affording a sea view. All bedrooms are air-conditioned with high quality Kommerling double glazing doors and windows - with integral external, electric blinds (shutters). The large, lush, landscaped and quiet garden (size over 1,000 sq.m.) has a specially fitted BBQ, table tennis, basket-ball throw fixture, well maintained palm trees, where beautiful and enjoyable holidays, romantic evenings, or entertaining parties can be enjoyed. A great feature is the private, large size (12m x 6m) heated outdoor pool (with an electric cover for cooler nights) - with glamorous LED night lights and a large water cascade. Next to the pool entrance is the solar heated shower, providing convenience and comfort. The villa has a separate garage and additional off-street parking space for at least 2 more cars. Sophisticated video alarm system makes this private detached house extremely safe and sound.