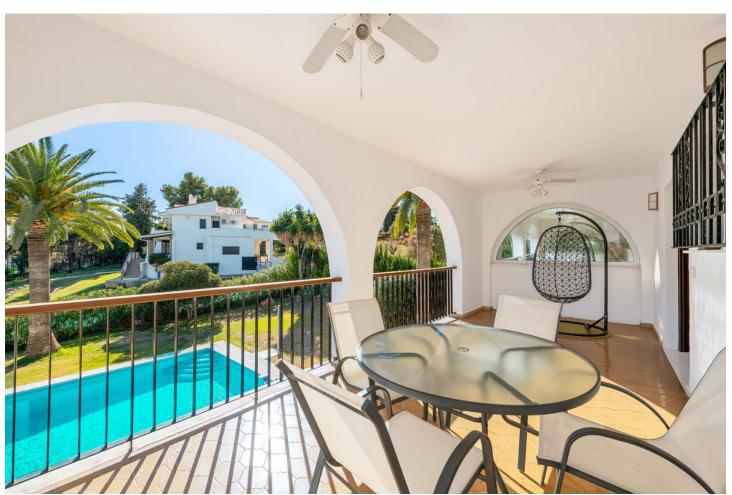

## Sales - House - Atalaya 1.399.900€

Atalaya House

IBI: 1,892 EUR / year Rubbish: 198 EUR / year

5

3

337 m<sup>2</sup>

1591 m2

Villa "Casa Nina" is a characteristic Andalucian style modernised house, beautifully set in a tranquil location of Atalaya Alta, on the border between Estepona and Marbella - west of the enchanting Marbella city centre (10 min drive), and just a 5 minute drive from the glamorous Puerto Banus. There are 2 x double bedrooms on the ground floor, a bathroom, kitchen, a separate dining room and a lounge / receptions room. Through the lounge you gain access onto a large size covered terrace leading directly onto the garden and the large heated pool. On the first floor via the original style Andalucian staircase there are another three double bedrooms with two bathrooms, master one on-suite and a large size private terrace. One of the bedrooms has its own, large-size covered, private terrace - offering wonderful views of the huge size landscaped garden, swimming pool, overseeing the surrounding area and affording a sea view. All bedrooms are air-conditioned with high quality Kommerling double glazing doors and windows - with integral external, electric blinds (shutters). The large, lush, landscaped and quiet garden (size over 1,000 sq.m.) has a specially fitted BBQ, table tennis, basket-ball throw fixture, well maintained palm trees, where beautiful and enjoyable holidays, romantic evenings, or entertaining parties can be enjoyed. A great feature is the private, large size (12m x 6m) heated outdoor pool (with an electric cover for cooler nights) - with glamorous LED night lights and a large water cascade. Next to the pool entrance is the solar heated shower, providing convenience and comfort. The villa has a separate garage and additional off-street parking space for at least 2 more cars. Sophisticated video alarm system makes this private detached house extremely safe and sound.