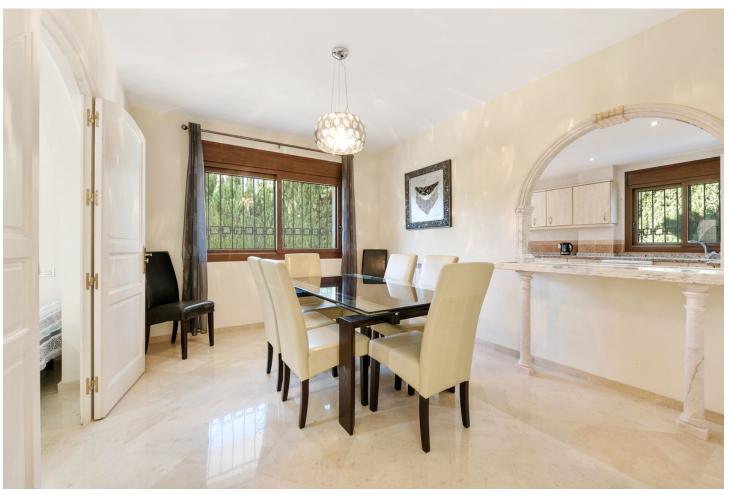

## Sales - House - Atalaya 1.399.900€

Atalaya House

IBI: 1,892 EUR / year Rubbish: 198 EUR / year

5

3

337 m<sup>2</sup>

1591 m2

Villa "Casa Nina" is a characteristic Andalucian style modernised house, beautifully set in a tranquil location of Atalaya Alta, on the border between Estepona and Marbella - west of the enchanting Marbella city centre (10 min drive), and just a 5 minute drive from the glamorous Puerto Banus. There are 2 x double bedrooms on the ground floor, a bathroom, kitchen, a separate dining room and a lounge / receptions room. Through the lounge you gain access onto a large size covered terrace leading directly onto the garden and the large heated pool. On the first floor via the original style Andalucian staircase there are another three double bedrooms with two bathrooms, master one on-suite and a large size private terrace. One of the bedrooms has its own, large-size covered, private terrace - offering wonderful views of the huge size landscaped garden, swimming pool, overseeing the surrounding area and affording a sea view. All bedrooms are air-conditioned with high quality Kommerling double glazing doors and windows - with integral external, electric blinds (shutters). The large, lush, landscaped and quiet garden (size over 1,000 sq.m.) has a specially fitted BBQ, table tennis, basket-ball throw fixture, well maintained palm trees, where beautiful and enjoyable holidays, romantic evenings, or entertaining parties can be enjoyed. A great feature is the private, large size (12m x 6m) heated outdoor pool (with an electric cover for cooler nights) - with glamorous LED night lights and a large water cascade. Next to the pool entrance is the solar heated shower, providing convenience and comfort. The villa has a separate garage and additional off-street parking space for at least 2 more cars. Sophisticated video alarm system makes this private detached house extremely safe and sound.