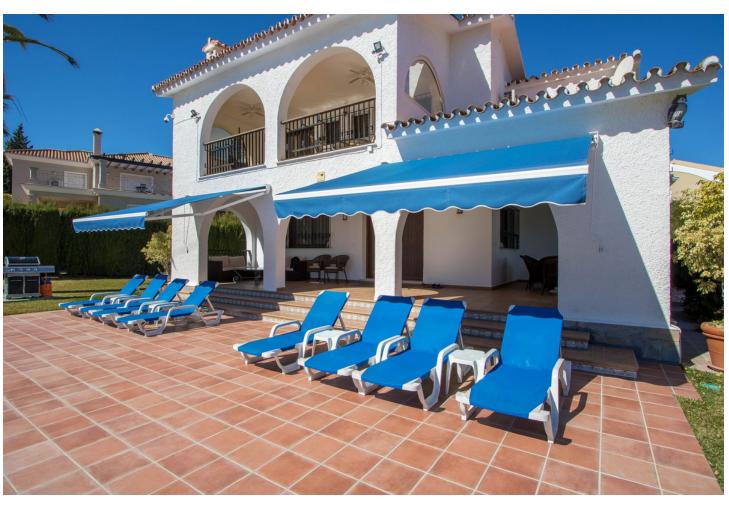

## Sales - House - Atalaya 1.399.900€

Atalaya House

IBI: 1,892 EUR / year Rubbish: 198 EUR / year

5

3

337 m<sup>2</sup>

1591 m2

Villa "Casa Nina" is a characteristic Andalucian style modernised house, beautifully set in a tranquil location of Atalaya Alta, on the border between Estepona and Marbella - west of the enchanting Marbella city centre (10 min drive), and just a 5 minute drive from the glamorous Puerto Banus. There are 2 x double bedrooms on the ground floor, a bathroom, kitchen, a separate dining room and a lounge / receptions room. Through the lounge you gain access onto a large size covered terrace leading directly onto the garden and the large heated pool. On the first floor via the original style Andalucian staircase there are another three double bedrooms with two bathrooms, master one on-suite and a large size private terrace. One of the bedrooms has its own, large-size covered, private terrace - offering wonderful views of the huge size landscaped garden, swimming pool, overseeing the surrounding area and affording a sea view. All bedrooms are air-conditioned with high quality Kommerling double glazing doors and windows - with integral external, electric blinds (shutters). The large, lush, landscaped and quiet garden (size over 1,000 sq.m.) has a specially fitted BBQ, table tennis, basket-ball throw fixture, well maintained palm trees, where beautiful and enjoyable holidays, romantic evenings, or entertaining parties can be enjoyed. A great feature is the private, large size (12m x 6m) heated outdoor pool (with an electric cover for cooler nights) - with glamorous LED night lights and a large water cascade. Next to the pool entrance is the solar heated shower, providing convenience and comfort. The villa has a separate garage and additional off-street parking space for at least 2 more cars. Sophisticated video alarm system makes this private detached house extremely safe and sound.