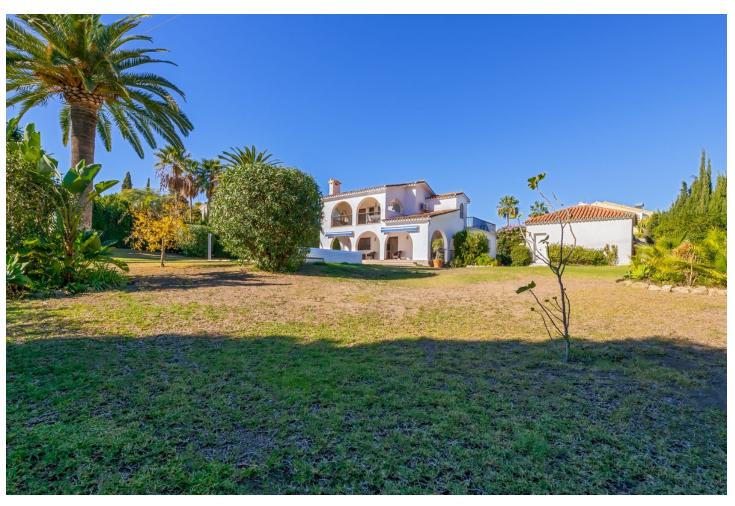

## Sales - House - Atalaya 1.399.900€

Atalaya House

IBI: 1,892 EUR / year Rubbish: 198 EUR / year

5

3

337 m<sup>2</sup>

1591 m2

Villa "Casa Nina" is a characteristic Andalucian style modernised house, beautifully set in a tranquil location of Atalaya Alta, on the border between Estepona and Marbella - west of the enchanting Marbella city centre (10 min drive), and just a 5 minute drive from the glamorous Puerto Banus. There are 2 x double bedrooms on the ground floor, a bathroom, kitchen, a separate dining room and a lounge / receptions room. Through the lounge you gain access onto a large size covered terrace leading directly onto the garden and the large heated pool. On the first floor via the original style Andalucian staircase there are another three double bedrooms with two bathrooms, master one on-suite and a large size private terrace. One of the bedrooms has its own, large-size covered, private terrace - offering wonderful views of the huge size landscaped garden, swimming pool, overseeing the surrounding area and affording a sea view. All bedrooms are air-conditioned with high quality Kommerling double glazing doors and windows - with integral external, electric blinds (shutters). The large, lush, landscaped and quiet garden (size over 1,000 sq.m.) has a specially fitted BBQ, table tennis, basket-ball throw fixture, well maintained palm trees, where beautiful and enjoyable holidays, romantic evenings, or entertaining parties can be enjoyed. A great feature is the private, large size (12m x 6m) heated outdoor pool (with an electric cover for cooler nights) - with glamorous LED night lights and a large water cascade. Next to the pool entrance is the solar heated shower, providing convenience and comfort. The villa has a separate garage and additional off-street parking space for at least 2 more cars. Sophisticated video alarm system makes this private detached house extremely safe and sound.