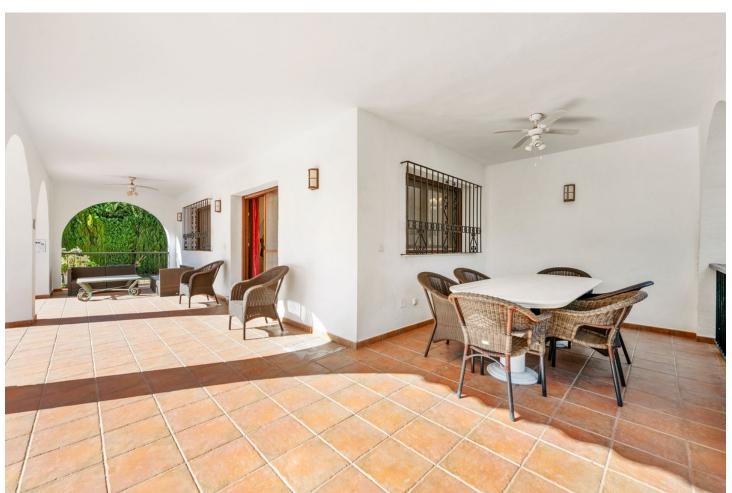

## Sales - House - Atalaya 1.399.900€

Atalaya House

IBI: 1,892 EUR / year Rubbish: 198 EUR / year

5

3

337 m<sup>2</sup>

1591 m2

Villa "Casa Nina" is a characteristic Andalucian style modernised house, beautifully set in a tranquil location of Atalaya Alta, on the border between Estepona and Marbella - west of the enchanting Marbella city centre (10 min drive), and just a 5 minute drive from the glamorous Puerto Banus. There are 2 x double bedrooms on the ground floor, a bathroom, kitchen, a separate dining room and a lounge / receptions room. Through the lounge you gain access onto a large size covered terrace leading directly onto the garden and the large heated pool. On the first floor via the original style Andalucian staircase there are another three double bedrooms with two bathrooms, master one on-suite and a large size private terrace. One of the bedrooms has its own, large-size covered, private terrace - offering wonderful views of the huge size landscaped garden, swimming pool, overseeing the surrounding area and affording a sea view. All bedrooms are air-conditioned with high quality Kommerling double glazing doors and windows - with integral external, electric blinds (shutters). The large, lush, landscaped and quiet garden (size over 1,000 sq.m.) has a specially fitted BBQ, table tennis, basket-ball throw fixture, well maintained palm trees, where beautiful and enjoyable holidays, romantic evenings, or entertaining parties can be enjoyed. A great feature is the private, large size (12m x 6m) heated outdoor pool (with an electric cover for cooler nights) - with glamorous LED night lights and a large water cascade. Next to the pool entrance is the solar heated shower, providing convenience and comfort. The villa has a separate garage and additional off-street parking space for at least 2 more cars. Sophisticated video alarm system makes this private detached house extremely safe and sound.