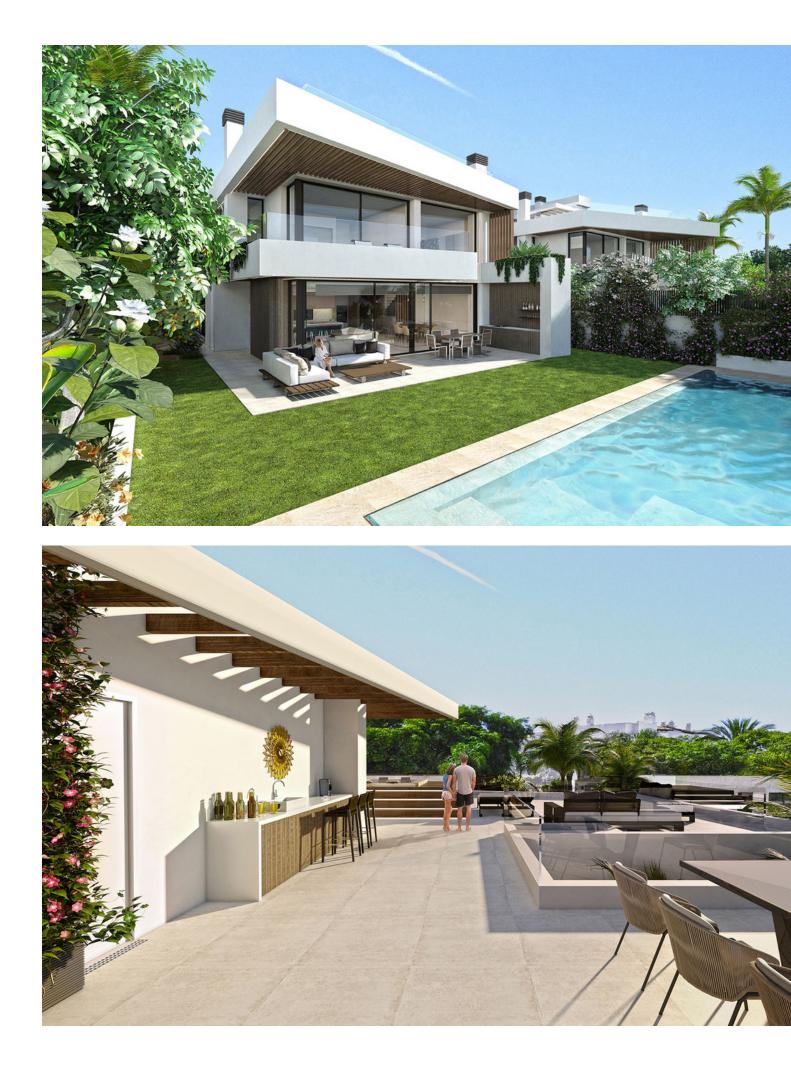

## Sales - House - Puerto Banús 3.180.000€

LAST 2 AVAILABLE VILLAS Located in the heart of Puerto Banús, Marbella's most exclusive and luxurious area, this stunning residential project boasts five unique detached villas. Surrounded by socio-cultural and scenic richness, these homes offer unlimited opportunities for leisure and relaxation. This residential complex is nestled just a few meters from the beautiful Duque beach, easily accessible through a serene stroll. With Europe's most renowned port and diverse services at your fingertips, the location offers an unparalleled experience. The villas are part of an exclusive new residential project on the Costa del Sol, marking a significant leap in our commitment to meticulous design and detailed construction. Designed for year-round living, the outdoor landscaping is carefully curated to harmonize with the surrounding vegetation. The villas extend over four floors, featuring four bedrooms and six bathrooms, including a solarium and a customizable basement leading to a private garage with space for three cars. All homes face south, basking in sunlight throughout the year. These homes are designed for indoor and outdoor enjoyment. From the outside, the terraces offer a solarium with a jacuzzi and a porch with a barbecue that seamlessly extends the living room into the garden, complete with a landscaped project and private swimming pool. Inside, underfloor heating in all rooms and a living room fireplace ensure a cozy atmosphere, while premium qualities such as home automation systems for controlling air conditioning and lighting, and security features like video surveillance cameras and alarms add to the comfort and safety of the residence. The project is set to be completed by October 2024, offering a unique opportunity to experience exceptional living in one of Marbella's most sought-after locations.