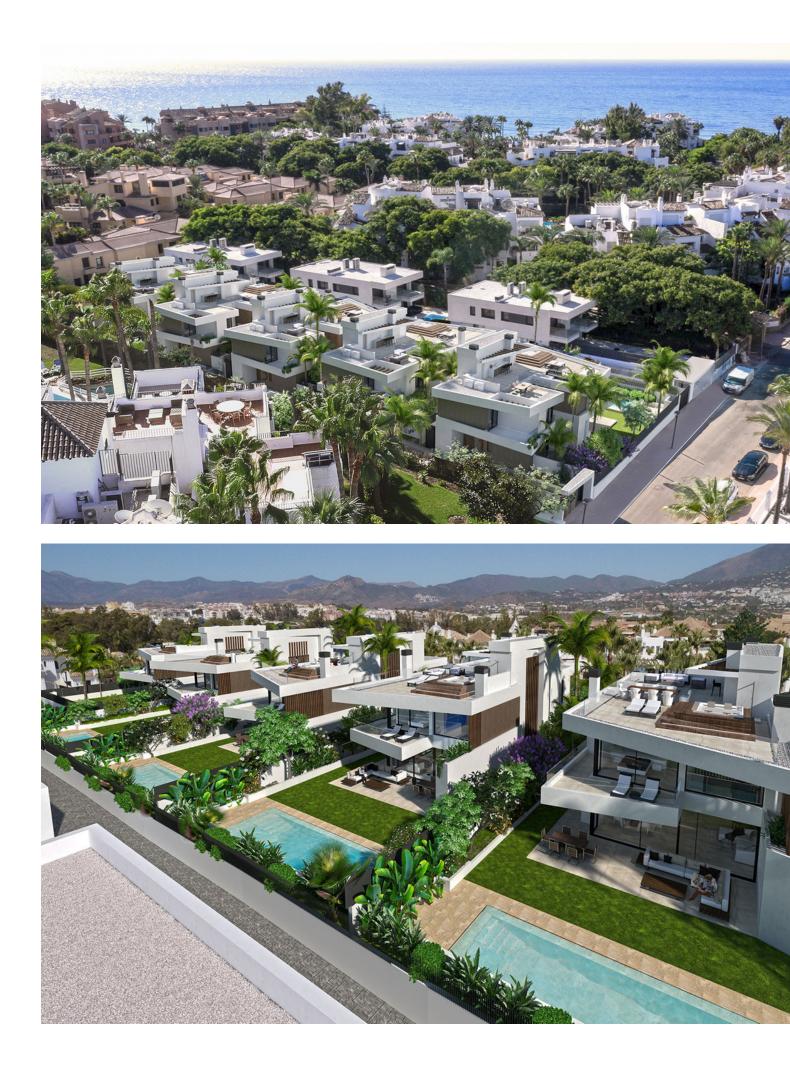

## Sales - House - Puerto Banús 3.180.000€

LAST 2 AVAILABLE VILLAS Located in the heart of Puerto Banús, Marbella's most exclusive and luxurious area, this stunning residential project boasts five unique detached villas. Surrounded by socio-cultural and scenic richness, these homes offer unlimited opportunities for leisure and relaxation. This residential complex is nestled just a few meters from the beautiful Duque beach, easily accessible through a serene stroll. With Europe's most renowned port and diverse services at your fingertips, the location offers an unparalleled experience. The villas are part of an exclusive new residential project on the Costa del Sol, marking a significant leap in our commitment to meticulous design and detailed construction. Designed for year-round living, the outdoor landscaping is carefully curated to harmonize with the surrounding vegetation. The villas extend over four floors, featuring four bedrooms and six bathrooms, including a solarium and a customizable basement leading to a private garage with space for three cars. All homes face south, basking in sunlight throughout the year. These homes are designed for indoor and outdoor enjoyment. From the outside, the terraces offer a solarium with a jacuzzi and a porch with a barbecue that seamlessly extends the living room into the garden, complete with a landscaped project and private swimming pool. Inside, underfloor heating in all rooms and a living room fireplace ensure a cozy atmosphere, while premium qualities such as home automation systems for controlling air conditioning and lighting, and security features like video surveillance cameras and alarms add to the comfort and safety of the residence. The project is set to be completed by October 2024, offering a unique opportunity to experience exceptional living in one of Marbella's most sought-after locations.