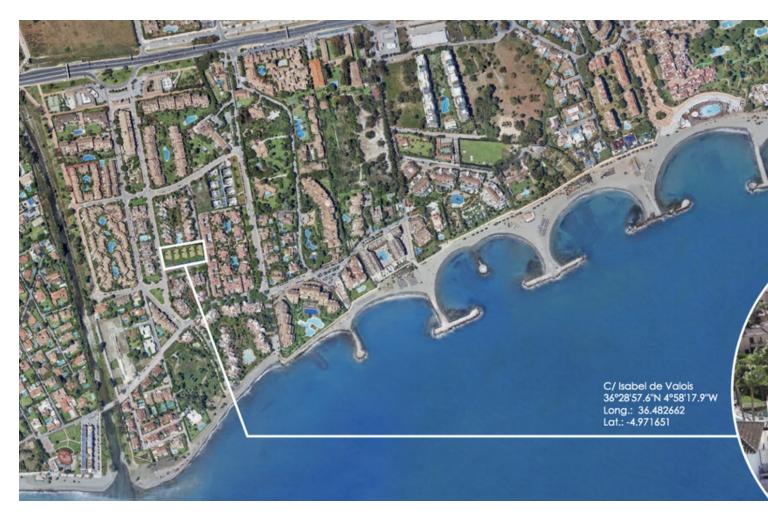

## Sales - House - Puerto Banús 3.180.000€

LAST 2 AVAILABLE VILLAS Located in the heart of Puerto Banús, Marbella's most exclusive and luxurious area, this stunning residential project boasts five unique detached villas. Surrounded by socio-cultural and scenic richness, these homes offer unlimited opportunities for leisure and relaxation. This residential complex is nestled just a few meters from the beautiful Duque beach, easily accessible through a serene stroll. With Europe's most renowned port and diverse services at your fingertips, the location offers an unparalleled experience. The villas are part of an exclusive new residential project on the Costa del Sol, marking a significant leap in our commitment to meticulous design and detailed construction. Designed for year-round living, the outdoor landscaping is carefully curated to harmonize with the surrounding vegetation. The villas extend over four floors, featuring four bedrooms and six bathrooms, including a solarium and a customizable basement leading to a private garage with space for three cars. All homes face south, basking in sunlight throughout the year. These homes are designed for indoor and outdoor enjoyment. From the outside, the terraces offer a solarium with a jacuzzi and a porch with a barbecue that seamlessly extends the living room into the garden, complete with a landscaped project and private swimming pool. Inside, underfloor heating in all rooms and a living room fireplace ensure a cozy atmosphere, while premium qualities such as home automation systems for controlling air conditioning and lighting, and security features like video surveillance cameras and alarms add to the comfort and safety of the residence. The project is set to be completed by October 2024, offering a unique opportunity to experience exceptional living in one of Marbella's most sought-after locations.