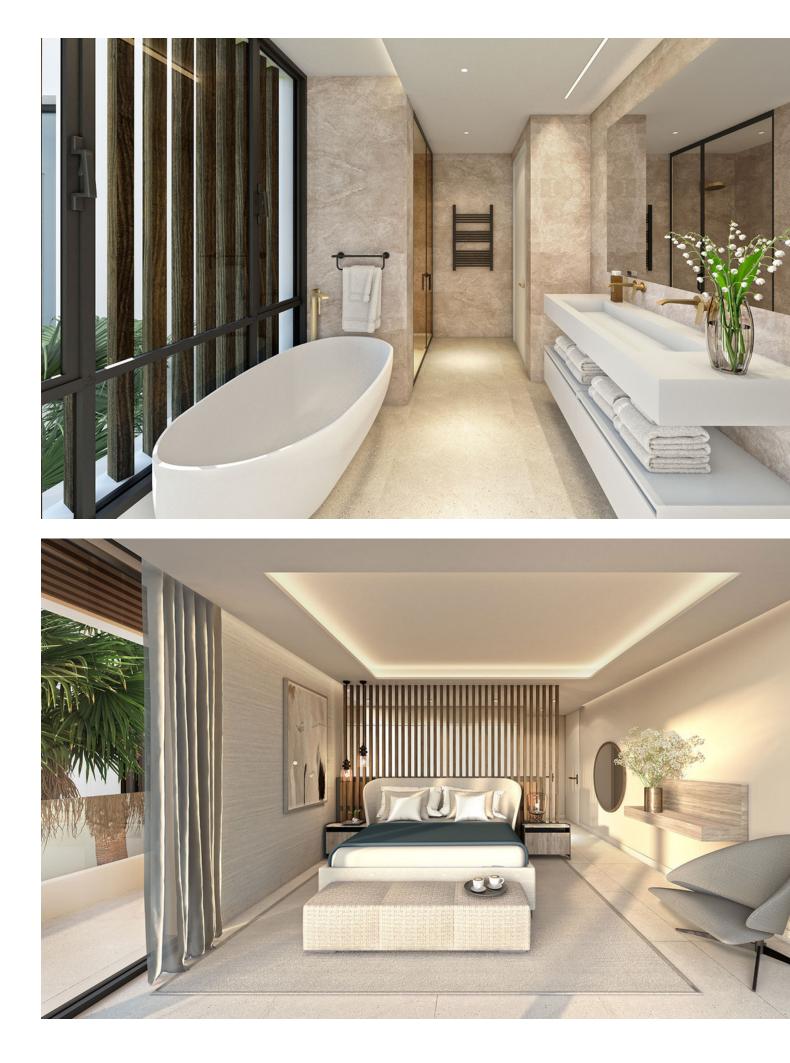

## Sales - House - Puerto Banús 3.180.000€

LAST 2 AVAILABLE VILLAS Located in the heart of Puerto Banús, Marbella's most exclusive and luxurious area, this stunning residential project boasts five unique detached villas. Surrounded by socio-cultural and scenic richness, these homes offer unlimited opportunities for leisure and relaxation. This residential complex is nestled just a few meters from the beautiful Duque beach, easily accessible through a serene stroll. With Europe's most renowned port and diverse services at your fingertips, the location offers an unparalleled experience. The villas are part of an exclusive new residential project on the Costa del Sol, marking a significant leap in our commitment to meticulous design and detailed construction. Designed for year-round living, the outdoor landscaping is carefully curated to harmonize with the surrounding vegetation. The villas extend over four floors, featuring four bedrooms and six bathrooms, including a solarium and a customizable basement leading to a private garage with space for three cars. All homes face south, basking in sunlight throughout the year. These homes are designed for indoor and outdoor enjoyment. From the outside, the terraces offer a solarium with a jacuzzi and a porch with a barbecue that seamlessly extends the living room into the garden, complete with a landscaped project and private swimming pool. Inside, underfloor heating in all rooms and a living room fireplace ensure a cozy atmosphere, while premium qualities such as home automation systems for controlling air conditioning and lighting, and security features like video surveillance cameras and alarms add to the comfort and safety of the residence. The project is set to be completed by October 2024, offering a unique opportunity to experience exceptional living in one of Marbella's most sought-after locations.

Setting Beachside

Views Yeanoramic

Garden Y Private Condition New Construction

- Features Fitted Wardrobes Solarium Barbeque
- Security Electric Blinds Alarm System

Pool ✓ Private

Furniture Fully Furnished

Parking Private Climate Control Air Conditioning Fireplace

Kitchen V Fully Fitted

| nº                                                                                          | SUPERFICIES UTILES / FLOOR AREA / ПОЛЕЗНЫЕ ПЛОЩАДИ                                                            | TIPO TYPE<br>B-2 |
|---------------------------------------------------------------------------------------------|---------------------------------------------------------------------------------------------------------------|------------------|
| 1                                                                                           | VE STIBULO 1 / HALL 1 / ЗАЛ 1                                                                                 | 8,50 m 2         |
| 2                                                                                           | PA SO 1 / CORRIDOR 1 / КОРИДОР 1                                                                              | 13,62 m 2        |
| 3                                                                                           | PA SO 2 / CORRIDOR 2 / КОРИДОР 2                                                                              | 13,11 m 2        |
| 4                                                                                           | PA SO 3 / CORRIDOR 3 / КОРИДОР 3                                                                              | 8,97 m 2         |
| 5                                                                                           | DISTRIBUIDOR / HALL / ЗАЛ                                                                                     | 8,83 m 2         |
| 7                                                                                           | GALERÍA / GALLERY / ПОСТИРОЧНАЯ КОМНАТА                                                                       | 4,01 m 2         |
| 8                                                                                           | SALÓN COMEDOR COCINA / LIVING-DINING ROOM KITCHEN / ГОСТИНАЯ КУХНЯ                                            | 57,54 m 2        |
| 9                                                                                           | DORMITORIO 1 / BEDROOM 1 / СПАЛЬНЯ 1                                                                          | 26,01 m 2        |
| 10                                                                                          | DORMITORIO 2 / BEDROOM 2 / СПАЛЬНЯ 2                                                                          | 12,96 m 2        |
| 11                                                                                          | DORMITORIO 3 / BEDROOM 3 / СПАЛЬНЯ 3                                                                          | 14,25 m 2        |
| 12                                                                                          | BAÑO 1 / BATHROOM 1 / BAHHAЯ KOMHATA 1                                                                        | 10,86 m 2        |
| 13                                                                                          | BAÑO 2 / BATHROOM 2 / BAHHAЯ KOMHATA 2                                                                        | 4.51 m 2         |
| 14                                                                                          | TRA STERO / STOREROOM / КЛАДОВКА                                                                              | 1.93 m 2         |
| 15                                                                                          | ESCALERAS / STAIRS / ЛЕСТНИЦЫ                                                                                 | 24.50 m 2        |
| 24                                                                                          | BAÑO 3 / BATHROOM 3 / BAHHAS KOMHATA 3                                                                        | 4.95 m 2         |
| 25                                                                                          | SALA 2/LOUNGE 2/ KOMHATA 2                                                                                    | 44,78 m 2        |
| 26                                                                                          | TRA STERO 2 / STOREROOM 2 / КЛАДОВКА 2                                                                        | 1,99 m 2         |
| 27                                                                                          | DORMITORIO 4 / BEDROOM 4 / СПАЛЬНЯ 4                                                                          | 16,80 m 2        |
| 30                                                                                          | ASEO 1 / WC 1 / TYAJET 1                                                                                      | 2.61 m 2         |
| 32                                                                                          | MUEBLE ZAPATERO / SHOE CABINET / ГАЛОШНИЦА                                                                    | 0.95 m 2         |
| 33                                                                                          | GARAJE PRIVADO / PRIVATE PARKING / ЧАСТНЫЙ ГАРАЖ                                                              | 65.10 m 2        |
| 43                                                                                          | BAÑO 4 / BATHROOM 4 / BAHHAЯ КОМНАТА 4                                                                        | 4.78 m 2         |
| 46                                                                                          | LAVANDERÍA / LAUNDRY / ПРАЧЕЧНАЯ                                                                              | 9.05 m 2         |
| 47                                                                                          | SALA 3 / ROOM 3 / KOMHATA 3                                                                                   | 12,35 m 2        |
| 49                                                                                          | SALA DE IN STALACIONES / FACILITIES ROOM / УДОБСТВА НОМЕРА                                                    | 10,17 m 2        |
| 50                                                                                          | TRA STERO 3 / STOREROOM 3 / КЛАДОВКА 3                                                                        | 7,56 m 2         |
| 51                                                                                          | TRA STERO 4 / STOREROOM 4 / КЛАДОВКА 4                                                                        | 1.86 m 2         |
| 52                                                                                          | TRA STERO 5 / STOREROOM 5 / КЛАДОВКА 5                                                                        | 2.26 m 2         |
| 53                                                                                          | VE STIBULO 2 / HALL 2 / 3AJ 2                                                                                 | 1,70 m 2         |
| 54                                                                                          | BAÑO 5 / BATHROOM 5 / BAHHAS KOMHATA 5                                                                        | 4.33 m 2         |
| TOTAL SUP. UTILES / TOTAL FLOOR AREA / ОБЩАЯ ПОЛЕЗНАЯ ПЛОЩАДЬ                               |                                                                                                               | 400,84 m 2       |
| SL                                                                                          | IP CONSTRUIDA INTERIOR / BUILT INTERIOR AREA / ВНУТРЕННЯЯ ЗАСТРОЕННАЯ ПЛОЩАДЬ                                 | 503,40 m 2       |
| 16                                                                                          | SUP CONSTRUIDA PORCHE 1 / BUILT PORCH 1 AREA / ЗАСТРОЕННАЯ ПЛОЩАДЬ КРЫЛЬЦА 1                                  | 23,71 m 2        |
| 17                                                                                          | SUP CONSTRUIDA PORCHE 2 / BUILT PORCH 2 AREA / ЗАСТРОЕННАЯ ПЛОЩАДЬ КРЫЛЬЦА 2                                  | 14,94 m 2        |
| 18                                                                                          | SUP CONSTRUIDA DE TERRAZA 1 / BUILT TERRACE 1 AREA / ЗАСТРОЕННАЯ ПЛОЩАДЬ<br>ТЕРРАСА 1                         | 22,04 m 2        |
| 19                                                                                          | SUP CONSTRUIDA DE TERRAZA 2 / BUILT TERRACE 2 AREA / ЗАСТРОЕННАЯ ПЛОЩАДЬ<br>ТЕРРАСА 2                         | 10,47 m 2        |
| 20                                                                                          | SUP.CONSTRUIDA SOLARIUM 1 / BUILT SOLARIUM 1 AREA / ЗАСТРОЕННАЯ ПЛОЩАДЬ СОЛЯРИЯ<br>1                          | 148,44 m 2       |
| 22                                                                                          | SUP.CONSTRUIDA TERRAZA DE SCUBIERTA 1 / BUILT OPEN TERRACE 1 AREA / ЗАСТРОЕННАЯ<br>ПЛОЩАДЬ ОТКРЫТАЯ ТЕРРАСА 1 | 30,74 m 2        |
| 29                                                                                          | SUP.CONSTRUIDA TERRAZA DE SCUBIERTA 2 / BUILT OPEN TERRACE 2 AREA / ЗАСТРОЕННАЯ<br>ПЛОЩАДЬ ОТКРЫТАЯ ТЕРРАСА 2 | 14,92 m 2        |
| ТОТАL SUP.CONSTRUIDA PRIVADA / TOTAL BUILT PRIVATE AREA / ВНУТРЕННЯЯ ЗАСТРОЕННАЯ<br>ПЛОЩАДЬ |                                                                                                               | 768,66 m 2       |
|                                                                                             | SUP. JARDIN / GARDEN AREA / Площадь палисадиика                                                               | 283 m 2          |
|                                                                                             | SUP.PARCELA / PLOT AREA / ПЛОЩАДЬ УЧАСТКА                                                                     | 510 m 2          |