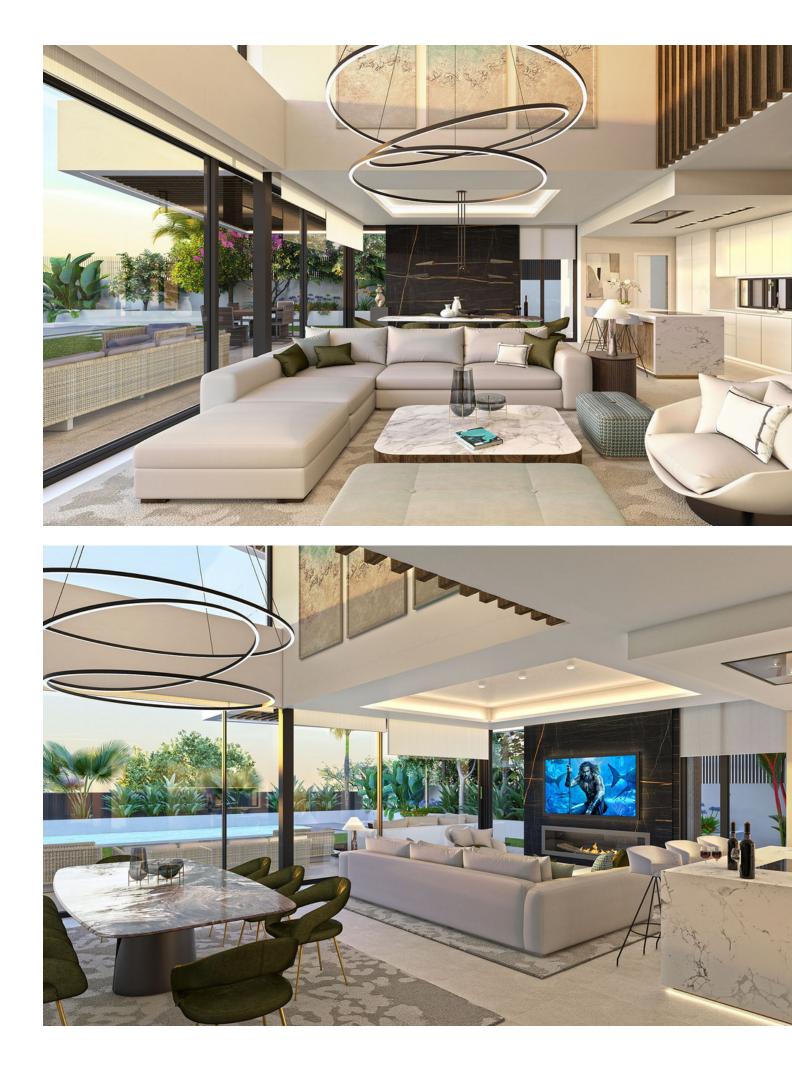

## Sales - House - Puerto Banús 3.180.000€

LAST 2 AVAILABLE VILLAS Located in the heart of Puerto Banús, Marbella's most exclusive and luxurious area, this stunning residential project boasts five unique detached villas. Surrounded by socio-cultural and scenic richness, these homes offer unlimited opportunities for leisure and relaxation. This residential complex is nestled just a few meters from the beautiful Duque beach, easily accessible through a serene stroll. With Europe's most renowned port and diverse services at your fingertips, the location offers an unparalleled experience. The villas are part of an exclusive new residential project on the Costa del Sol, marking a significant leap in our commitment to meticulous design and detailed construction. Designed for year-round living, the outdoor landscaping is carefully curated to harmonize with the surrounding vegetation. The villas extend over four floors, featuring four bedrooms and six bathrooms, including a solarium and a customizable basement leading to a private garage with space for three cars. All homes face south, basking in sunlight throughout the year. These homes are designed for indoor and outdoor enjoyment. From the outside, the terraces offer a solarium with a jacuzzi and a porch with a barbecue that seamlessly extends the living room into the garden, complete with a landscaped project and private swimming pool. Inside, underfloor heating in all rooms and a living room fireplace ensure a cozy atmosphere, while premium qualities such as home automation systems for controlling air conditioning and lighting, and security features like video surveillance cameras and alarms add to the comfort and safety of the residence. The project is set to be completed by October 2024, offering a unique opportunity to experience exceptional living in one of Marbella's most sought-after locations.

Setting Beachside

Views Yeanoramic

Garden Y Private Condition New Construction

- Features Fitted Wardrobes Solarium Barbeque
- Security Electric Blinds Alarm System

Pool ✓ Private

Furniture Fully Furnished

Parking Private Climate Control Air Conditioning Fireplace

Kitchen V Fully Fitted

| nº                                                                                          | SUPERFICIES UTILES / FLOOR AREA / ПОЛЕЗНЫЕ ПЛОЩАДИ                                                            | TIPO TYPE<br>B-2 |
|---------------------------------------------------------------------------------------------|---------------------------------------------------------------------------------------------------------------|------------------|
| 1                                                                                           | VE STIBULO 1 / HALL 1 / ЗАЛ 1                                                                                 | 8,50 m 2         |
| 2                                                                                           | PA SO 1 / CORRIDOR 1 / КОРИДОР 1                                                                              | 13,62 m 2        |
| 3                                                                                           | PA SO 2 / CORRIDOR 2 / КОРИДОР 2                                                                              | 13,11 m 2        |
| 4                                                                                           | PA SO 3 / CORRIDOR 3 / КОРИДОР 3                                                                              | 8,97 m 2         |
| 5                                                                                           | DISTRIBUIDOR / HALL / ЗАЛ                                                                                     | 8,83 m 2         |
| 7                                                                                           | GALERÍA / GALLERY / ПОСТИРОЧНАЯ КОМНАТА                                                                       | 4,01 m 2         |
| 8                                                                                           | SALÓN COMEDOR COCINA / LIVING-DINING ROOM KITCHEN / ГОСТИНАЯ КУХНЯ                                            | 57,54 m 2        |
| 9                                                                                           | DORMITORIO 1 / BEDROOM 1 / СПАЛЬНЯ 1                                                                          | 26,01 m 2        |
| 10                                                                                          | DORMITORIO 2 / BEDROOM 2 / СПАЛЬНЯ 2                                                                          | 12,96 m 2        |
| 11                                                                                          | DORMITORIO 3 / BEDROOM 3 / СПАЛЬНЯ 3                                                                          | 14,25 m 2        |
| 12                                                                                          | BAÑO 1 / BATHROOM 1 / BAHHAЯ KOMHATA 1                                                                        | 10,86 m 2        |
| 13                                                                                          | BAÑO 2 / BATHROOM 2 / BAHHAЯ KOMHATA 2                                                                        | 4.51 m 2         |
| 14                                                                                          | TRA STERO / STOREROOM / КЛАДОВКА                                                                              | 1.93 m 2         |
| 15                                                                                          | ESCALERAS / STAIRS / ЛЕСТНИЦЫ                                                                                 | 24.50 m 2        |
| 24                                                                                          | BAÑO 3 / BATHROOM 3 / BAHHAS KOMHATA 3                                                                        | 4.95 m 2         |
| 25                                                                                          | SALA 2/LOUNGE 2/ KOMHATA 2                                                                                    | 44,78 m 2        |
| 26                                                                                          | TRA STERO 2 / STOREROOM 2 / КЛАДОВКА 2                                                                        | 1,99 m 2         |
| 27                                                                                          | DORMITORIO 4 / BEDROOM 4 / СПАЛЬНЯ 4                                                                          | 16,80 m 2        |
| 30                                                                                          | ASEO 1 / WC 1 / TYAJET 1                                                                                      | 2.61 m 2         |
| 32                                                                                          | MUEBLE ZAPATERO / SHOE CABINET / ГАЛОШНИЦА                                                                    | 0.95 m 2         |
| 33                                                                                          | GARAJE PRIVADO / PRIVATE PARKING / ЧАСТНЫЙ ГАРАЖ                                                              | 65.10 m 2        |
| 43                                                                                          | BAÑO 4 / BATHROOM 4 / BAHHAЯ КОМНАТА 4                                                                        | 4.78 m 2         |
| 46                                                                                          | LAVANDERÍA / LAUNDRY / ПРАЧЕЧНАЯ                                                                              | 9.05 m 2         |
| 47                                                                                          | SALA 3 / ROOM 3 / KOMHATA 3                                                                                   | 12,35 m 2        |
| 49                                                                                          | SALA DE IN STALACIONES / FACILITIES ROOM / УДОБСТВА НОМЕРА                                                    | 10,17 m 2        |
| 50                                                                                          | TRA STERO 3 / STOREROOM 3 / КЛАДОВКА 3                                                                        | 7,56 m 2         |
| 51                                                                                          | TRA STERO 4 / STOREROOM 4 / КЛАДОВКА 4                                                                        | 1.86 m 2         |
| 52                                                                                          | TRA STERO 5 / STOREROOM 5 / КЛАДОВКА 5                                                                        | 2.26 m 2         |
| 53                                                                                          | VE STIBULO 2 / HALL 2 / 3AJ 2                                                                                 | 1,70 m 2         |
| 54                                                                                          | BAÑO 5 / BATHROOM 5 / BAHHAS KOMHATA 5                                                                        | 4.33 m 2         |
| TOTAL SUP. UTILES / TOTAL FLOOR AREA / ОБЩАЯ ПОЛЕЗНАЯ ПЛОЩАДЬ                               |                                                                                                               | 400,84 m 2       |
| SL                                                                                          | IP CONSTRUIDA INTERIOR / BUILT INTERIOR AREA / ВНУТРЕННЯЯ ЗАСТРОЕННАЯ ПЛОЩАДЬ                                 | 503,40 m 2       |
| 16                                                                                          | SUP CONSTRUIDA PORCHE 1 / BUILT PORCH 1 AREA / ЗАСТРОЕННАЯ ПЛОЩАДЬ КРЫЛЬЦА 1                                  | 23,71 m 2        |
| 17                                                                                          | SUP CONSTRUIDA PORCHE 2 / BUILT PORCH 2 AREA / ЗАСТРОЕННАЯ ПЛОЩАДЬ КРЫЛЬЦА 2                                  | 14,94 m 2        |
| 18                                                                                          | SUP CONSTRUIDA DE TERRAZA 1 / BUILT TERRACE 1 AREA / ЗАСТРОЕННАЯ ПЛОЩАДЬ<br>ТЕРРАСА 1                         | 22,04 m 2        |
| 19                                                                                          | SUP CONSTRUIDA DE TERRAZA 2 / BUILT TERRACE 2 AREA / ЗАСТРОЕННАЯ ПЛОЩАДЬ<br>ТЕРРАСА 2                         | 10,47 m 2        |
| 20                                                                                          | SUP.CONSTRUIDA SOLARIUM 1 / BUILT SOLARIUM 1 AREA / ЗАСТРОЕННАЯ ПЛОЩАДЬ СОЛЯРИЯ<br>1                          | 148,44 m 2       |
| 22                                                                                          | SUP.CONSTRUIDA TERRAZA DE SCUBIERTA 1 / BUILT OPEN TERRACE 1 AREA / ЗАСТРОЕННАЯ<br>ПЛОЩАДЬ ОТКРЫТАЯ ТЕРРАСА 1 | 30,74 m 2        |
| 29                                                                                          | SUP.CONSTRUIDA TERRAZA DE SCUBIERTA 2 / BUILT OPEN TERRACE 2 AREA / ЗАСТРОЕННАЯ<br>ПЛОЩАДЬ ОТКРЫТАЯ ТЕРРАСА 2 | 14,92 m 2        |
| ТОТАL SUP.CONSTRUIDA PRIVADA / TOTAL BUILT PRIVATE AREA / ВНУТРЕННЯЯ ЗАСТРОЕННАЯ<br>ПЛОЩАДЬ |                                                                                                               | 768,66 m 2       |
|                                                                                             | SUP. JARDIN / GARDEN AREA / Площадь палисадиика                                                               | 283 m 2          |
|                                                                                             | SUP.PARCELA / PLOT AREA / ПЛОЩАДЬ УЧАСТКА                                                                     | 510 m 2          |