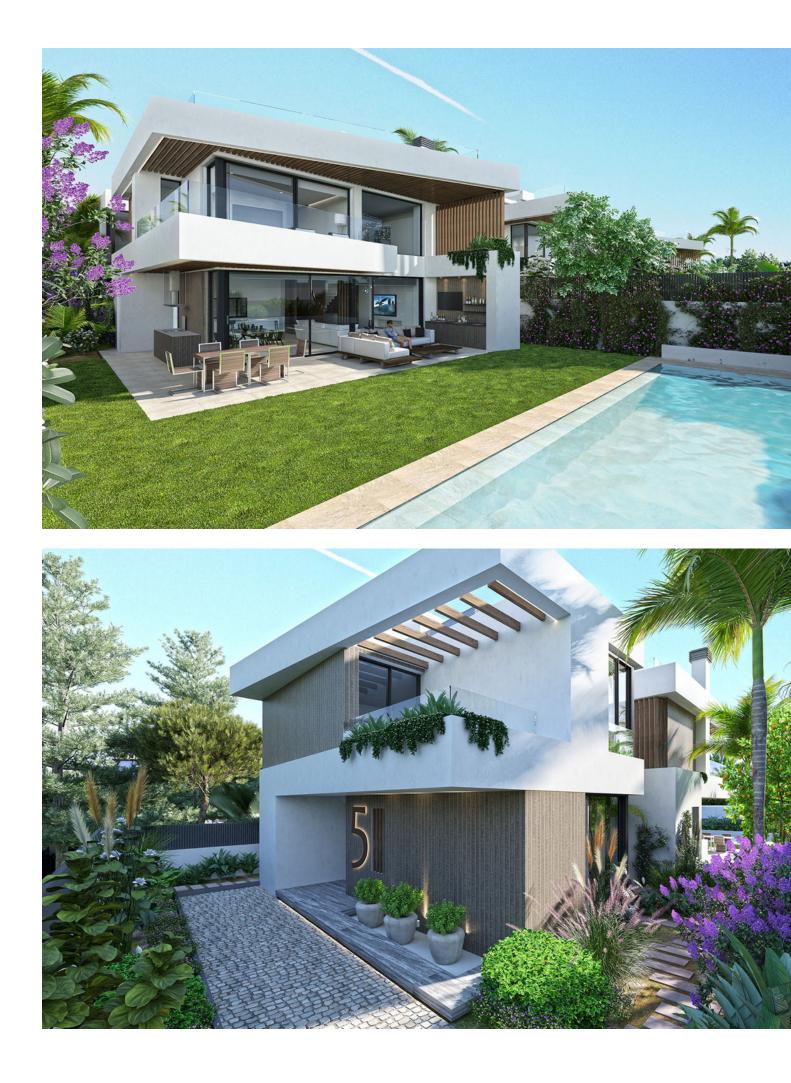

## Sales - House - Puerto Banús 3.180.000€

LAST 2 AVAILABLE VILLAS Located in the heart of Puerto Banús, Marbella's most exclusive and luxurious area, this stunning residential project boasts five unique detached villas. Surrounded by socio-cultural and scenic richness, these homes offer unlimited opportunities for leisure and relaxation. This residential complex is nestled just a few meters from the beautiful Duque beach, easily accessible through a serene stroll. With Europe's most renowned port and diverse services at your fingertips, the location offers an unparalleled experience. The villas are part of an exclusive new residential project on the Costa del Sol, marking a significant leap in our commitment to meticulous design and detailed construction. Designed for year-round living, the outdoor landscaping is carefully curated to harmonize with the surrounding vegetation. The villas extend over four floors, featuring four bedrooms and six bathrooms, including a solarium and a customizable basement leading to a private garage with space for three cars. All homes face south, basking in sunlight throughout the year. These homes are designed for indoor and outdoor enjoyment. From the outside, the terraces offer a solarium with a jacuzzi and a porch with a barbecue that seamlessly extends the living room into the garden, complete with a landscaped project and private swimming pool. Inside, underfloor heating in all rooms and a living room fireplace ensure a cozy atmosphere, while premium qualities such as home automation systems for controlling air conditioning and lighting, and security features like video surveillance cameras and alarms add to the comfort and safety of the residence. The project is set to be completed by October 2024, offering a unique opportunity to experience exceptional living in one of Marbella's most sought-after locations.