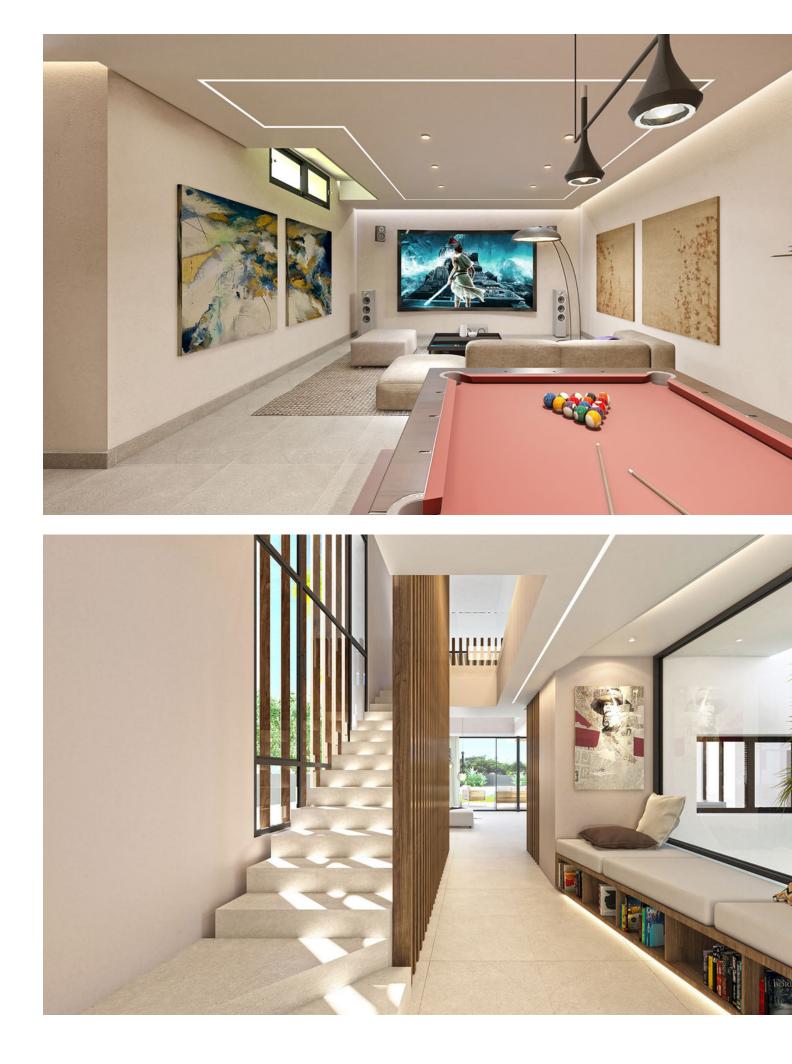

## Sales - House - Puerto Banús 3.180.000€

LAST 2 AVAILABLE VILLAS Located in the heart of Puerto Banús, Marbella's most exclusive and luxurious area, this stunning residential project boasts five unique detached villas. Surrounded by socio-cultural and scenic richness, these homes offer unlimited opportunities for leisure and relaxation. This residential complex is nestled just a few meters from the beautiful Duque beach, easily accessible through a serene stroll. With Europe's most renowned port and diverse services at your fingertips, the location offers an unparalleled experience. The villas are part of an exclusive new residential project on the Costa del Sol, marking a significant leap in our commitment to meticulous design and detailed construction. Designed for year-round living, the outdoor landscaping is carefully curated to harmonize with the surrounding vegetation. The villas extend over four floors, featuring four bedrooms and six bathrooms, including a solarium and a customizable basement leading to a private garage with space for three cars. All homes face south, basking in sunlight throughout the year. These homes are designed for indoor and outdoor enjoyment. From the outside, the terraces offer a solarium with a jacuzzi and a porch with a barbecue that seamlessly extends the living room into the garden, complete with a landscaped project and private swimming pool. Inside, underfloor heating in all rooms and a living room fireplace ensure a cozy atmosphere, while premium qualities such as home automation systems for controlling air conditioning and lighting, and security features like video surveillance cameras and alarms add to the comfort and safety of the residence. The project is set to be completed by October 2024, offering a unique opportunity to experience exceptional living in one of Marbella's most sought-after locations.

Setting Beachside

Views Yeanoramic

Garden Y Private Condition New Construction

- Features Fitted Wardrobes Solarium Barbeque
- Security Electric Blinds Alarm System

Pool ✓ Private

Furniture Fully Furnished

Parking Private Climate Control Air Conditioning Fireplace

Kitchen V Fully Fitted

| nº                                                                                          | SUPERFICIES UTILES / FLOOR AREA / ПОЛЕЗНЫЕ ПЛОЩАДИ                                                            | TIPO TYPE<br>B-2 |
|---------------------------------------------------------------------------------------------|---------------------------------------------------------------------------------------------------------------|------------------|
| 1                                                                                           | VE STIBULO 1 / HALL 1 / ЗАЛ 1                                                                                 | 8,50 m 2         |
| 2                                                                                           | PA SO 1 / CORRIDOR 1 / КОРИДОР 1                                                                              | 13,62 m 2        |
| 3                                                                                           | PA SO 2 / CORRIDOR 2 / КОРИДОР 2                                                                              | 13,11 m 2        |
| 4                                                                                           | PA SO 3 / CORRIDOR 3 / КОРИДОР 3                                                                              | 8,97 m 2         |
| 5                                                                                           | DISTRIBUIDOR / HALL / ЗАЛ                                                                                     | 8,83 m 2         |
| 7                                                                                           | GALERÍA / GALLERY / ПОСТИРОЧНАЯ КОМНАТА                                                                       | 4,01 m 2         |
| 8                                                                                           | SALÓN COMEDOR COCINA / LIVING-DINING ROOM KITCHEN / ГОСТИНАЯ КУХНЯ                                            | 57,54 m 2        |
| 9                                                                                           | DORMITORIO 1 / BEDROOM 1 / СПАЛЬНЯ 1                                                                          | 26,01 m 2        |
| 10                                                                                          | DORMITORIO 2 / BEDROOM 2 / СПАЛЬНЯ 2                                                                          | 12,96 m 2        |
| 11                                                                                          | DORMITORIO 3 / BEDROOM 3 / СПАЛЬНЯ 3                                                                          | 14,25 m 2        |
| 12                                                                                          | BAÑO 1 / BATHROOM 1 / BAHHAЯ KOMHATA 1                                                                        | 10,86 m 2        |
| 13                                                                                          | BAÑO 2 / BATHROOM 2 / BAHHAЯ KOMHATA 2                                                                        | 4.51 m 2         |
| 14                                                                                          | TRA STERO / STOREROOM / КЛАДОВКА                                                                              | 1.93 m 2         |
| 15                                                                                          | ESCALERAS / STAIRS / ЛЕСТНИЦЫ                                                                                 | 24.50 m 2        |
| 24                                                                                          | BAÑO 3 / BATHROOM 3 / BAHHAS KOMHATA 3                                                                        | 4.95 m 2         |
| 25                                                                                          | SALA 2/LOUNGE 2/ KOMHATA 2                                                                                    | 44,78 m 2        |
| 26                                                                                          | TRA STERO 2 / STOREROOM 2 / КЛАДОВКА 2                                                                        | 1,99 m 2         |
| 27                                                                                          | DORMITORIO 4 / BEDROOM 4 / СПАЛЬНЯ 4                                                                          | 16,80 m 2        |
| 30                                                                                          | ASEO 1 / WC 1 / TYAJET 1                                                                                      | 2.61 m 2         |
| 32                                                                                          | MUEBLE ZAPATERO / SHOE CABINET / ГАЛОШНИЦА                                                                    | 0.95 m 2         |
| 33                                                                                          | GARAJE PRIVADO / PRIVATE PARKING / ЧАСТНЫЙ ГАРАЖ                                                              | 65.10 m 2        |
| 43                                                                                          | BAÑO 4 / BATHROOM 4 / BAHHAЯ КОМНАТА 4                                                                        | 4.78 m 2         |
| 46                                                                                          | LAVANDERÍA / LAUNDRY / ПРАЧЕЧНАЯ                                                                              | 9.05 m 2         |
| 47                                                                                          | SALA 3 / ROOM 3 / KOMHATA 3                                                                                   | 12,35 m 2        |
| 49                                                                                          | SALA DE IN STALACIONES / FACILITIES ROOM / УДОБСТВА НОМЕРА                                                    | 10,17 m 2        |
| 50                                                                                          | TRA STERO 3 / STOREROOM 3 / КЛАДОВКА 3                                                                        | 7,56 m 2         |
| 51                                                                                          | TRA STERO 4 / STOREROOM 4 / КЛАДОВКА 4                                                                        | 1.86 m 2         |
| 52                                                                                          | TRA STERO 5 / STOREROOM 5 / КЛАДОВКА 5                                                                        | 2.26 m 2         |
| 53                                                                                          | VE STIBULO 2 / HALL 2 / 3AJ 2                                                                                 | 1,70 m 2         |
| 54                                                                                          | BAÑO 5 / BATHROOM 5 / BAHHAS KOMHATA 5                                                                        | 4.33 m 2         |
| TOTAL SUP. UTILES / TOTAL FLOOR AREA / ОБЩАЯ ПОЛЕЗНАЯ ПЛОЩАДЬ                               |                                                                                                               | 400,84 m 2       |
| SL                                                                                          | IP CONSTRUIDA INTERIOR / BUILT INTERIOR AREA / ВНУТРЕННЯЯ ЗАСТРОЕННАЯ ПЛОЩАДЬ                                 | 503,40 m 2       |
| 16                                                                                          | SUP CONSTRUIDA PORCHE 1 / BUILT PORCH 1 AREA / ЗАСТРОЕННАЯ ПЛОЩАДЬ КРЫЛЬЦА 1                                  | 23,71 m 2        |
| 17                                                                                          | SUP CONSTRUIDA PORCHE 2 / BUILT PORCH 2 AREA / ЗАСТРОЕННАЯ ПЛОЩАДЬ КРЫЛЬЦА 2                                  | 14,94 m 2        |
| 18                                                                                          | SUP CONSTRUIDA DE TERRAZA 1 / BUILT TERRACE 1 AREA / ЗАСТРОЕННАЯ ПЛОЩАДЬ<br>ТЕРРАСА 1                         | 22,04 m 2        |
| 19                                                                                          | SUP CONSTRUIDA DE TERRAZA 2 / BUILT TERRACE 2 AREA / ЗАСТРОЕННАЯ ПЛОЩАДЬ<br>ТЕРРАСА 2                         | 10,47 m 2        |
| 20                                                                                          | SUP.CONSTRUIDA SOLARIUM 1 / BUILT SOLARIUM 1 AREA / ЗАСТРОЕННАЯ ПЛОЩАДЬ СОЛЯРИЯ<br>1                          | 148,44 m 2       |
| 22                                                                                          | SUP.CONSTRUIDA TERRAZA DE SCUBIERTA 1 / BUILT OPEN TERRACE 1 AREA / ЗАСТРОЕННАЯ<br>ПЛОЩАДЬ ОТКРЫТАЯ ТЕРРАСА 1 | 30,74 m 2        |
| 29                                                                                          | SUP.CONSTRUIDA TERRAZA DE SCUBIERTA 2 / BUILT OPEN TERRACE 2 AREA / ЗАСТРОЕННАЯ<br>ПЛОЩАДЬ ОТКРЫТАЯ ТЕРРАСА 2 | 14,92 m 2        |
| ТОТАL SUP.CONSTRUIDA PRIVADA / TOTAL BUILT PRIVATE AREA / ВНУТРЕННЯЯ ЗАСТРОЕННАЯ<br>ПЛОЩАДЬ |                                                                                                               | 768,66 m 2       |
|                                                                                             | SUP. JARDIN / GARDEN AREA / Площадь палисадиика                                                               | 283 m 2          |
|                                                                                             | SUP.PARCELA / PLOT AREA / ПЛОЩАДЬ УЧАСТКА                                                                     | 510 m 2          |