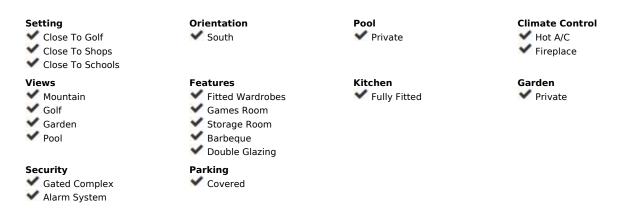

## Sales - House - New Golden Mile 2.950.000€

New Golden Mile House

Community: 1,488 EUR / year IBI: 2,749 EUR / year Rubbish: 18 EUR / year

8

8

728 m<sup>2</sup>

5250 m2

CLOSE TO ALL KIND OF AMENITIES Classical villa located on the New Golden Mile, close to the gated community of Los Flamingos hosting 3 magnificent golf courses and the renowned Villa Padierna Hotel and SPA. It is also close to the charming village of La Cancelada which features an endless choice of restaurants, bars, shops, supermarkets, cozy squares and much more. GATED COMMUNITY This spacious villa is located in a small gated community where you can enjoy privacy and tranquility. Entering this beautiful home, you will find a large lounge with a log fireplace, a separate dining room, a fully fitted kitchen, 2 guest bedrooms one of which with en-suite and a family bathroom. From this level, you have a direct access to the outside space with terraces and swimming pool surrounded by well-maintained mature garden. The upper floor comprises of 3 guest bedrooms, a family bathroom and the master bedroom with en-suite and access to a private terrace. The lower floor consists of an entertainment room, 3 further guest bedrooms with en-suite, a family bathroom and a store room. THE AREA The location is unbeatable, the New Golden Mile offers wonderful beaches and the promenade where you can enjoy walking to chiringuitos, shops and children's playgrounds. Within a very short drive you will also find international schools, hospitals, golf courses, beach clubs, fine restaurants, leisure centers, Selwo Aventura safari park and a School of Equestrian Art.