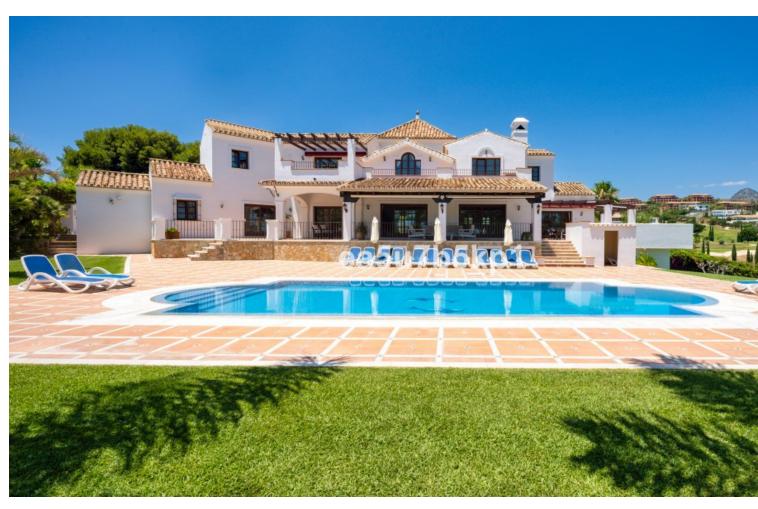

## Sales - House - New Golden Mile 2.950.000€

New Golden Mile House

Community: 1,488 EUR / year IBI: 2,749 EUR / year Rubbish: 18 EUR / year

8

8

728 m<sup>2</sup>

5250 m2

CLOSE TO ALL KIND OF AMENITIES Classical villa located on the New Golden Mile, close to the gated community of Los Flamingos hosting 3 magnificent golf courses and the renowned Villa Padierna Hotel and SPA. It is also close to the charming village of La Cancelada which features an endless choice of restaurants, bars, shops, supermarkets, cozy squares and much more. GATED COMMUNITY This spacious villa is located in a small gated community where you can enjoy privacy and tranquility. Entering this beautiful home, you will find a large lounge with a log fireplace, a separate dining room, a fully fitted kitchen, 2 guest bedrooms one of which with en-suite and a family bathroom. From this level, you have a direct access to the outside space with terraces and swimming pool surrounded by well-maintained mature garden. The upper floor comprises of 3 guest bedrooms, a family bathroom and the master bedroom with en-suite and access to a private terrace. The lower floor consists of an entertainment room, 3 further guest bedrooms with en-suite, a family bathroom and a store room. THE AREA The location is unbeatable, the New Golden Mile offers wonderful beaches and the promenade where you can enjoy walking to chiringuitos, shops and children's playgrounds. Within a very short drive you will also find international schools, hospitals, golf courses, beach clubs, fine restaurants, leisure centers, Selwo Aventura safari park and a School of Equestrian Art.