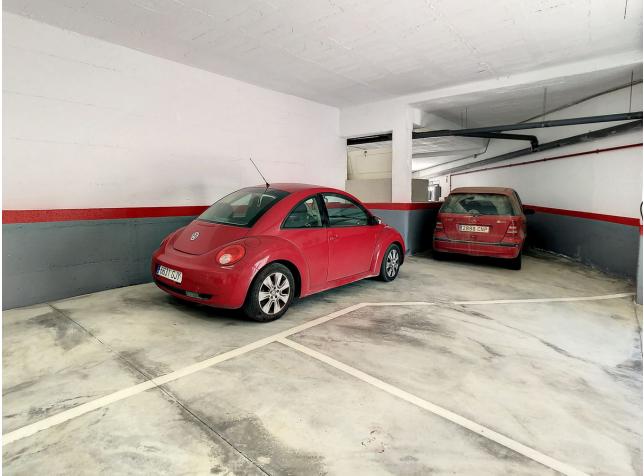

## Riviera del Sol House Community: 1,188 EUR / year IBI: 950 EUR / year Rubbish: 50 EUR / year 3 2 216 m2 39 m2

A charming semi-detached villa for sale in Riviera del Sol, which has all the amenities and features ideal for comfortable and enjoyable living. The property consists of three bedrooms, one of them on the ground floor, two bathrooms, providing ample and functional space for a family or even for those who wish to have additional rooms for guests or work space. It also has solar panels to reduce the building's electricity consumption. The villa also comes with two garage spaces, ensuring a safe and convenient option for parking vehicles. In addition, the two terraces offering panoramic views, the upper one with sea views, provide a perfect space to relax outdoors and enjoy the surroundings. The villa is in very good condition, meaning there is no need to worry about major repairs or renovations. It is also fully air-conditioned, which allows it to maintain a pleasant temperature all year round. Within the gated urbanisation, there is a communal swimming pool, where residents can enjoy refreshing swims and relaxing moments in the sun. The spacious living and dining room, with an open plan fully equipped kitchen, is perfect for entertaining family and friends. This open plan design allows for fluid communication and a cosy atmosphere, where everyone can enjoy pleasant moments together while preparing and sharing meals. In short, this semi-detached villa in Riviera del Sol offers an ideal combination of comfort, space and amenities. With its three bedrooms, two bathrooms, two garage spaces, terraces with views, gated community, air conditioning, communal pool and spacious living and dining room with open and fully equipped kitchen, it provides all the necessary features for a comfortable and relaxing life.

| Setting<br>Close To Golf<br>Urbanisation         | Orientation<br>South East<br>South | Condition<br>Good                                                                                                                                                                                                                     | Pool Communal                                 |
|--------------------------------------------------|------------------------------------|---------------------------------------------------------------------------------------------------------------------------------------------------------------------------------------------------------------------------------------|-----------------------------------------------|
| Climate Control<br>Air Conditioning<br>Fireplace | Views<br>Sea<br>Panoramic          | Features         Lift         Fitted Wardrobes         Private Terrace         Satellite TV         WiFi         Storage Room         Ensuite Bathroom         Access for people with         reduced mobility         Double Glazing | Furniture<br>Optional                         |
| Kitchen<br>✓ Fully Fitted                        | Garden<br>✓ Communal               | Security<br>Gated Complex<br>Alarm System                                                                                                                                                                                             | Parking<br>Garage<br>More Than One<br>Private |