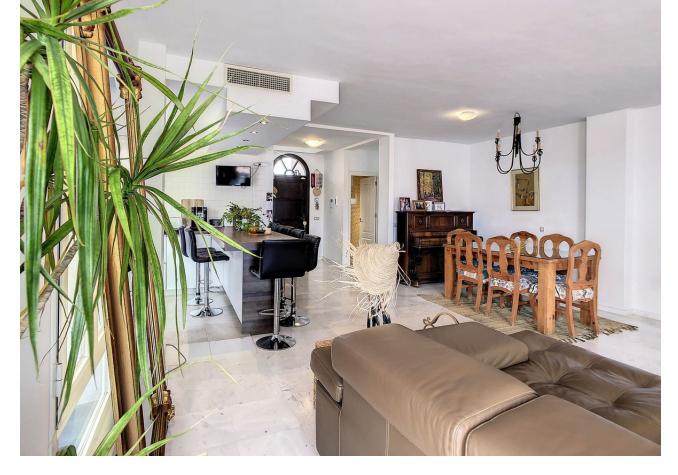

## Riviera del Sol House Community: 1,188 EUR / year IBI: 950 EUR / year Rubbish: 50 EUR / year 3 2 216 m2 39 m2

A charming semi-detached villa for sale in Riviera del Sol, which has all the amenities and features ideal for comfortable and enjoyable living. The property consists of three bedrooms, one of them on the ground floor, two bathrooms, providing ample and functional space for a family or even for those who wish to have additional rooms for guests or work space. It also has solar panels to reduce the building's electricity consumption. The villa also comes with two garage spaces, ensuring a safe and convenient option for parking vehicles. In addition, the two terraces offering panoramic views, the upper one with sea views, provide a perfect space to relax outdoors and enjoy the surroundings. The villa is in very good condition, meaning there is no need to worry about major repairs or renovations. It is also fully air-conditioned, which allows it to maintain a pleasant temperature all year round. Within the gated urbanisation, there is a communal swimming pool, where residents can enjoy refreshing swims and relaxing moments in the sun. The spacious living and dining room, with an open plan fully equipped kitchen, is perfect for entertaining family and friends. This open plan design allows for fluid communication and a cosy atmosphere, where everyone can enjoy pleasant moments together while preparing and sharing meals. In short, this semi-detached villa in Riviera del Sol offers an ideal combination of comfort, space and amenities. With its three bedrooms, two bathrooms, two garage spaces, terraces with views, gated community, air conditioning, communal pool and spacious living and dining room with open and fully equipped kitchen, it provides all the necessary features for a comfortable and relaxing life.

| Setting<br>Close To Golf<br>Urbanisation         | Orientation<br>South East<br>South | Condition<br>Good                                                                                                                                                                                                                     | Pool Communal                                 |
|--------------------------------------------------|------------------------------------|---------------------------------------------------------------------------------------------------------------------------------------------------------------------------------------------------------------------------------------|-----------------------------------------------|
| Climate Control<br>Air Conditioning<br>Fireplace | Views<br>Sea<br>Panoramic          | Features         Lift         Fitted Wardrobes         Private Terrace         Satellite TV         WiFi         Storage Room         Ensuite Bathroom         Access for people with         reduced mobility         Double Glazing | Furniture<br>Optional                         |
| Kitchen<br>✓ Fully Fitted                        | Garden<br>✓ Communal               | Security<br>Gated Complex<br>Alarm System                                                                                                                                                                                             | Parking<br>Garage<br>More Than One<br>Private |