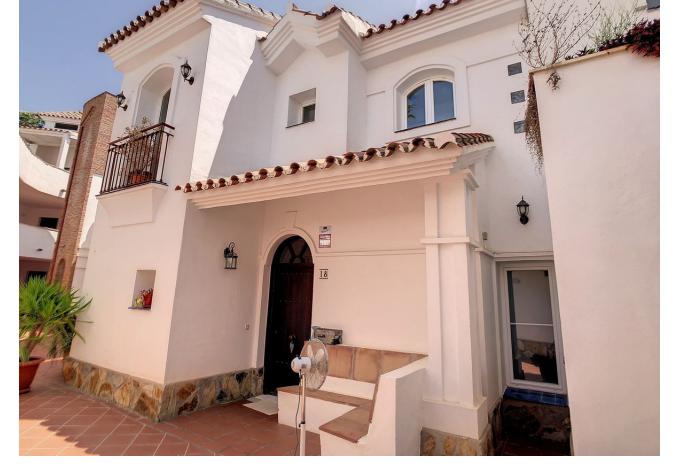

## Riviera del Sol House Community: 1,188 EUR / year IBI: 950 EUR / year Rubbish: 50 EUR / year 3 2 216 m2 39 m2

A charming semi-detached villa for sale in Riviera del Sol, which has all the amenities and features ideal for comfortable and enjoyable living. The property consists of three bedrooms, one of them on the ground floor, two bathrooms, providing ample and functional space for a family or even for those who wish to have additional rooms for guests or work space. It also has solar panels to reduce the building's electricity consumption. The villa also comes with two garage spaces, ensuring a safe and convenient option for parking vehicles. In addition, the two terraces offering panoramic views, the upper one with sea views, provide a perfect space to relax outdoors and enjoy the surroundings. The villa is in very good condition, meaning there is no need to worry about major repairs or renovations. It is also fully air-conditioned, which allows it to maintain a pleasant temperature all year round. Within the gated urbanisation, there is a communal swimming pool, where residents can enjoy refreshing swims and relaxing moments in the sun. The spacious living and dining room, with an open plan fully equipped kitchen, is perfect for entertaining family and friends. This open plan design allows for fluid communication and a cosy atmosphere, where everyone can enjoy pleasant moments together while preparing and sharing meals. In short, this semi-detached villa in Riviera del Sol offers an ideal combination of comfort, space and amenities. With its three bedrooms, two bathrooms, two garage spaces, terraces with views, gated community, air conditioning, communal pool and spacious living and dining room with open and fully equipped kitchen, it provides all the necessary features for a comfortable and relaxing life.