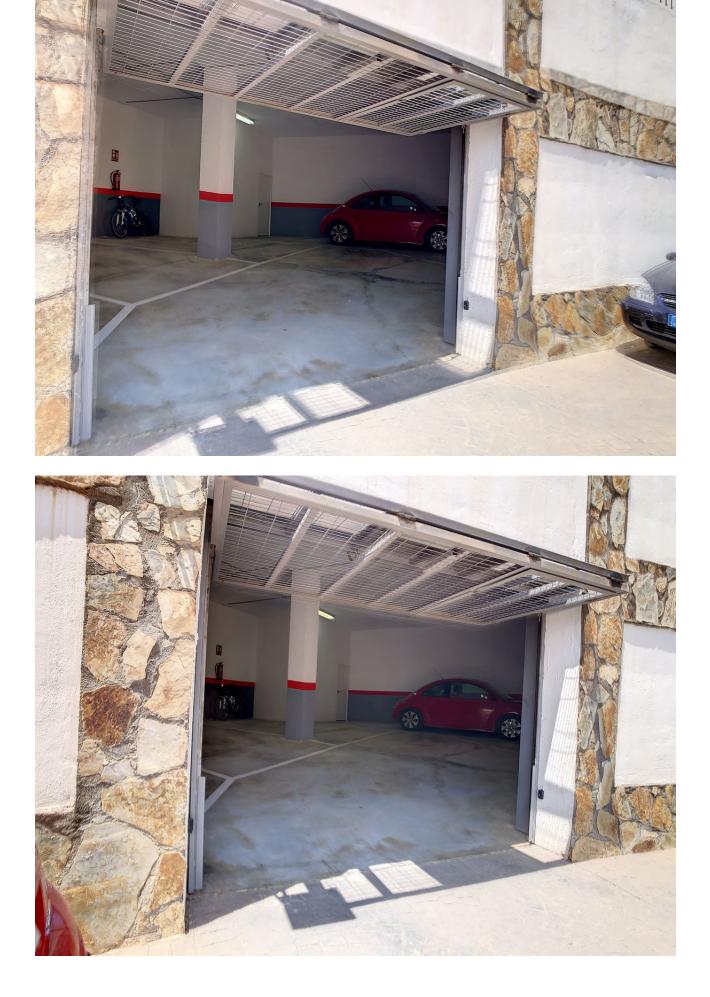

## Riviera del Sol House Community: 1,188 EUR / year IBI: 950 EUR / year Rubbish: 50 EUR / year 3 2 216 m2 39 m2

A charming semi-detached villa for sale in Riviera del Sol, which has all the amenities and features ideal for comfortable and enjoyable living. The property consists of three bedrooms, one of them on the ground floor, two bathrooms, providing ample and functional space for a family or even for those who wish to have additional rooms for guests or work space. It also has solar panels to reduce the building's electricity consumption. The villa also comes with two garage spaces, ensuring a safe and convenient option for parking vehicles. In addition, the two terraces offering panoramic views, the upper one with sea views, provide a perfect space to relax outdoors and enjoy the surroundings. The villa is in very good condition, meaning there is no need to worry about major repairs or renovations. It is also fully air-conditioned, which allows it to maintain a pleasant temperature all year round. Within the gated urbanisation, there is a communal swimming pool, where residents can enjoy refreshing swims and relaxing moments in the sun. The spacious living and dining room, with an open plan fully equipped kitchen, is perfect for entertaining family and friends. This open plan design allows for fluid communication and a cosy atmosphere, where everyone can enjoy pleasant moments together while preparing and sharing meals. In short, this semi-detached villa in Riviera del Sol offers an ideal combination of comfort, space and amenities. With its three bedrooms, two bathrooms, two garage spaces, terraces with views, gated community, air conditioning, communal pool and spacious living and dining room with open and fully equipped kitchen, it provides all the necessary features for a comfortable and relaxing life.

| Setting<br>Close To Golf<br>Urbanisation         | Orientation<br>South East<br>South | Condition<br>Good                                                                                                                                                                                                                     | Pool Communal                                 |
|--------------------------------------------------|------------------------------------|---------------------------------------------------------------------------------------------------------------------------------------------------------------------------------------------------------------------------------------|-----------------------------------------------|
| Climate Control<br>Air Conditioning<br>Fireplace | Views<br>Sea<br>Panoramic          | Features         Lift         Fitted Wardrobes         Private Terrace         Satellite TV         WiFi         Storage Room         Ensuite Bathroom         Access for people with         reduced mobility         Double Glazing | Furniture<br>Optional                         |
| Kitchen<br>✓ Fully Fitted                        | Garden<br>✓ Communal               | Security<br>Gated Complex<br>Alarm System                                                                                                                                                                                             | Parking<br>Garage<br>More Than One<br>Private |