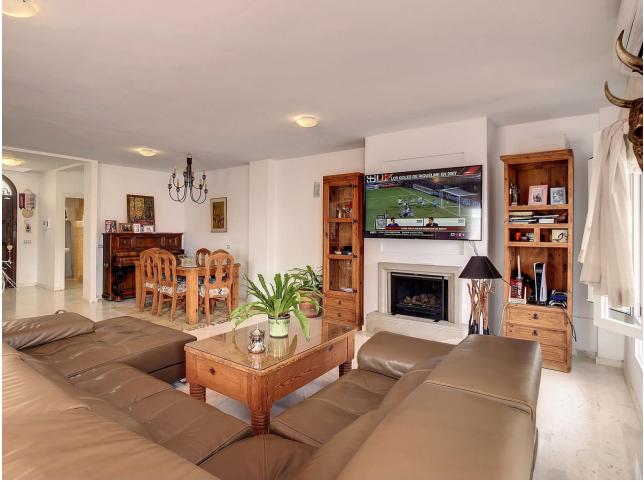

## Riviera del Sol House Community: 1,188 EUR / year IBI: 950 EUR / year Rubbish: 50 EUR / year 3 2 216 m2 39 m2

A charming semi-detached villa for sale in Riviera del Sol, which has all the amenities and features ideal for comfortable and enjoyable living. The property consists of three bedrooms, one of them on the ground floor, two bathrooms, providing ample and functional space for a family or even for those who wish to have additional rooms for guests or work space. It also has solar panels to reduce the building's electricity consumption. The villa also comes with two garage spaces, ensuring a safe and convenient option for parking vehicles. In addition, the two terraces offering panoramic views, the upper one with sea views, provide a perfect space to relax outdoors and enjoy the surroundings. The villa is in very good condition, meaning there is no need to worry about major repairs or renovations. It is also fully air-conditioned, which allows it to maintain a pleasant temperature all year round. Within the gated urbanisation, there is a communal swimming pool, where residents can enjoy refreshing swims and relaxing moments in the sun. The spacious living and dining room, with an open plan fully equipped kitchen, is perfect for entertaining family and friends. This open plan design allows for fluid communication and a cosy atmosphere, where everyone can enjoy pleasant moments together while preparing and sharing meals. In short, this semi-detached villa in Riviera del Sol offers an ideal combination of comfort, space and amenities. With its three bedrooms, two bathrooms, two garage spaces, terraces with views, gated community, air conditioning, communal pool and spacious living and dining room with open and fully equipped kitchen, it provides all the necessary features for a comfortable and relaxing life.

| Setting<br>Close To Golf<br>Urbanisation         | Orientation<br>South East<br>South | Condition<br>Good                                                                                                                                                                                                                     | Pool Communal                                 |
|--------------------------------------------------|------------------------------------|---------------------------------------------------------------------------------------------------------------------------------------------------------------------------------------------------------------------------------------|-----------------------------------------------|
| Climate Control<br>Air Conditioning<br>Fireplace | Views<br>Sea<br>Panoramic          | Features         Lift         Fitted Wardrobes         Private Terrace         Satellite TV         WiFi         Storage Room         Ensuite Bathroom         Access for people with         reduced mobility         Double Glazing | Furniture<br>Optional                         |
| Kitchen<br>✓ Fully Fitted                        | Garden<br>✓ Communal               | Security<br>Gated Complex<br>Alarm System                                                                                                                                                                                             | Parking<br>Garage<br>More Than One<br>Private |