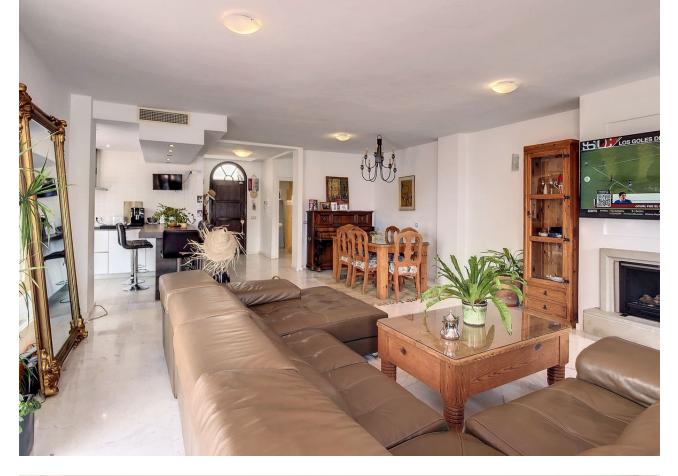

## Riviera del Sol House Community: 1,188 EUR / year IBI: 950 EUR / year Rubbish: 50 EUR / year 3 2 216 m2 39 m2

A charming semi-detached villa for sale in Riviera del Sol, which has all the amenities and features ideal for comfortable and enjoyable living. The property consists of three bedrooms, one of them on the ground floor, two bathrooms, providing ample and functional space for a family or even for those who wish to have additional rooms for guests or work space. It also has solar panels to reduce the building's electricity consumption. The villa also comes with two garage spaces, ensuring a safe and convenient option for parking vehicles. In addition, the two terraces offering panoramic views, the upper one with sea views, provide a perfect space to relax outdoors and enjoy the surroundings. The villa is in very good condition, meaning there is no need to worry about major repairs or renovations. It is also fully air-conditioned, which allows it to maintain a pleasant temperature all year round. Within the gated urbanisation, there is a communal swimming pool, where residents can enjoy refreshing swims and relaxing moments in the sun. The spacious living and dining room, with an open plan fully equipped kitchen, is perfect for entertaining family and friends. This open plan design allows for fluid communication and a cosy atmosphere, where everyone can enjoy pleasant moments together while preparing and sharing meals. In short, this semi-detached villa in Riviera del Sol offers an ideal combination of comfort, space and amenities. With its three bedrooms, two bathrooms, two garage spaces, terraces with views, gated community, air conditioning, communal pool and spacious living and dining room with open and fully equipped kitchen, it provides all the necessary features for a comfortable and relaxing life.

| Setting<br>Close To Golf<br>Urbanisation         | Orientation<br>South East<br>South | Condition<br>Good                                                                                                                                                                                                                     | Pool Communal                                 |
|--------------------------------------------------|------------------------------------|---------------------------------------------------------------------------------------------------------------------------------------------------------------------------------------------------------------------------------------|-----------------------------------------------|
| Climate Control<br>Air Conditioning<br>Fireplace | Views<br>Sea<br>Panoramic          | Features         Lift         Fitted Wardrobes         Private Terrace         Satellite TV         WiFi         Storage Room         Ensuite Bathroom         Access for people with         reduced mobility         Double Glazing | Furniture<br>Optional                         |
| Kitchen<br>✓ Fully Fitted                        | Garden<br>✓ Communal               | Security<br>Gated Complex<br>Alarm System                                                                                                                                                                                             | Parking<br>Garage<br>More Than One<br>Private |