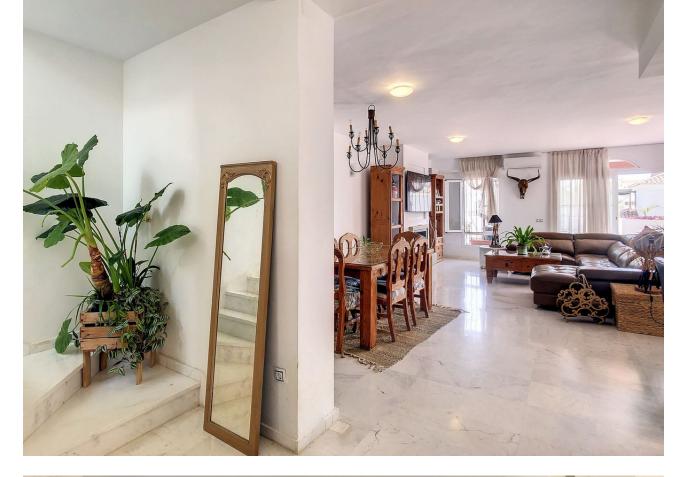

## Riviera del Sol House Community: 1,188 EUR / year IBI: 950 EUR / year Rubbish: 50 EUR / year 3 2 216 m2 39 m2

A charming semi-detached villa for sale in Riviera del Sol, which has all the amenities and features ideal for comfortable and enjoyable living. The property consists of three bedrooms, one of them on the ground floor, two bathrooms, providing ample and functional space for a family or even for those who wish to have additional rooms for guests or work space. It also has solar panels to reduce the building's electricity consumption. The villa also comes with two garage spaces, ensuring a safe and convenient option for parking vehicles. In addition, the two terraces offering panoramic views, the upper one with sea views, provide a perfect space to relax outdoors and enjoy the surroundings. The villa is in very good condition, meaning there is no need to worry about major repairs or renovations. It is also fully air-conditioned, which allows it to maintain a pleasant temperature all year round. Within the gated urbanisation, there is a communal swimming pool, where residents can enjoy refreshing swims and relaxing moments in the sun. The spacious living and dining room, with an open plan fully equipped kitchen, is perfect for entertaining family and friends. This open plan design allows for fluid communication and a cosy atmosphere, where everyone can enjoy pleasant moments together while preparing and sharing meals. In short, this semi-detached villa in Riviera del Sol offers an ideal combination of comfort, space and amenities. With its three bedrooms, two bathrooms, two garage spaces, terraces with views, gated community, air conditioning, communal pool and spacious living and dining room with open and fully equipped kitchen, it provides all the necessary features for a comfortable and relaxing life.