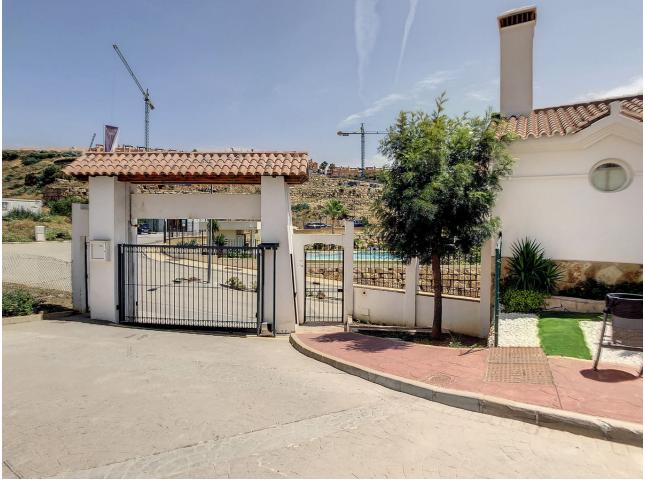

## Riviera del Sol House Community: 1,188 EUR / year IBI: 950 EUR / year Rubbish: 50 EUR / year 3 2 216 m2 39 m2

A charming semi-detached villa for sale in Riviera del Sol, which has all the amenities and features ideal for comfortable and enjoyable living. The property consists of three bedrooms, one of them on the ground floor, two bathrooms, providing ample and functional space for a family or even for those who wish to have additional rooms for guests or work space. It also has solar panels to reduce the building's electricity consumption. The villa also comes with two garage spaces, ensuring a safe and convenient option for parking vehicles. In addition, the two terraces offering panoramic views, the upper one with sea views, provide a perfect space to relax outdoors and enjoy the surroundings. The villa is in very good condition, meaning there is no need to worry about major repairs or renovations. It is also fully air-conditioned, which allows it to maintain a pleasant temperature all year round. Within the gated urbanisation, there is a communal swimming pool, where residents can enjoy refreshing swims and relaxing moments in the sun. The spacious living and dining room, with an open plan fully equipped kitchen, is perfect for entertaining family and friends. This open plan design allows for fluid communication and a cosy atmosphere, where everyone can enjoy pleasant moments together while preparing and sharing meals. In short, this semi-detached villa in Riviera del Sol offers an ideal combination of comfort, space and amenities. With its three bedrooms, two bathrooms, two garage spaces, terraces with views, gated community, air conditioning, communal pool and spacious living and dining room with open and fully equipped kitchen, it provides all the necessary features for a comfortable and relaxing life.

| Setting<br>Close To Golf<br>Urbanisation         | Orientation<br>South East<br>South | Condition<br>Good                                                                                                                                                                                                                     | Pool Communal                                 |
|--------------------------------------------------|------------------------------------|---------------------------------------------------------------------------------------------------------------------------------------------------------------------------------------------------------------------------------------|-----------------------------------------------|
| Climate Control<br>Air Conditioning<br>Fireplace | Views<br>Sea<br>Panoramic          | Features         Lift         Fitted Wardrobes         Private Terrace         Satellite TV         WiFi         Storage Room         Ensuite Bathroom         Access for people with         reduced mobility         Double Glazing | Furniture<br>Optional                         |
| Kitchen<br>✓ Fully Fitted                        | Garden<br>✓ Communal               | Security<br>Gated Complex<br>Alarm System                                                                                                                                                                                             | Parking<br>Garage<br>More Than One<br>Private |