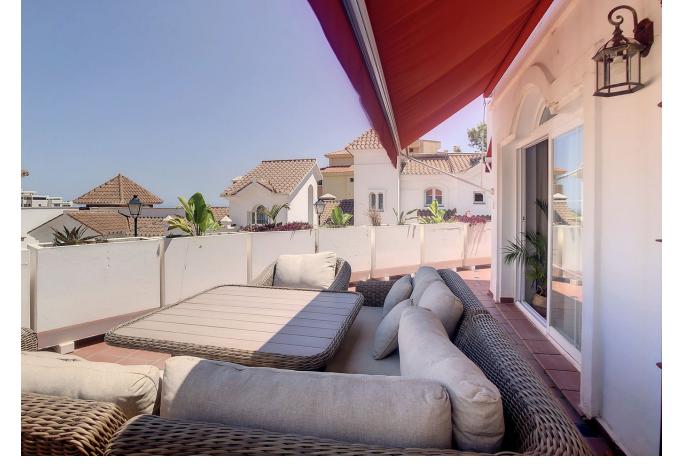

## Riviera del Sol House Community: 1,188 EUR / year IBI: 950 EUR / year Rubbish: 50 EUR / year 3 2 216 m2 39 m2

A charming semi-detached villa for sale in Riviera del Sol, which has all the amenities and features ideal for comfortable and enjoyable living. The property consists of three bedrooms, one of them on the ground floor, two bathrooms, providing ample and functional space for a family or even for those who wish to have additional rooms for guests or work space. It also has solar panels to reduce the building's electricity consumption. The villa also comes with two garage spaces, ensuring a safe and convenient option for parking vehicles. In addition, the two terraces offering panoramic views, the upper one with sea views, provide a perfect space to relax outdoors and enjoy the surroundings. The villa is in very good condition, meaning there is no need to worry about major repairs or renovations. It is also fully air-conditioned, which allows it to maintain a pleasant temperature all year round. Within the gated urbanisation, there is a communal swimming pool, where residents can enjoy refreshing swims and relaxing moments in the sun. The spacious living and dining room, with an open plan fully equipped kitchen, is perfect for entertaining family and friends. This open plan design allows for fluid communication and a cosy atmosphere, where everyone can enjoy pleasant moments together while preparing and sharing meals. In short, this semi-detached villa in Riviera del Sol offers an ideal combination of comfort, space and amenities. With its three bedrooms, two bathrooms, two garage spaces, terraces with views, gated community, air conditioning, communal pool and spacious living and dining room with open and fully equipped kitchen, it provides all the necessary features for a comfortable and relaxing life.

| Setting<br>Close To Golf<br>Urbanisation         | Orientation<br>South East<br>South | Condition<br>Good                                                                                                                                                                                                                     | Pool Communal                                 |
|--------------------------------------------------|------------------------------------|---------------------------------------------------------------------------------------------------------------------------------------------------------------------------------------------------------------------------------------|-----------------------------------------------|
| Climate Control<br>Air Conditioning<br>Fireplace | Views<br>Sea<br>Panoramic          | Features         Lift         Fitted Wardrobes         Private Terrace         Satellite TV         WiFi         Storage Room         Ensuite Bathroom         Access for people with         reduced mobility         Double Glazing | Furniture<br>Optional                         |
| Kitchen<br>✓ Fully Fitted                        | Garden<br>✓ Communal               | Security<br>Gated Complex<br>Alarm System                                                                                                                                                                                             | Parking<br>Garage<br>More Than One<br>Private |