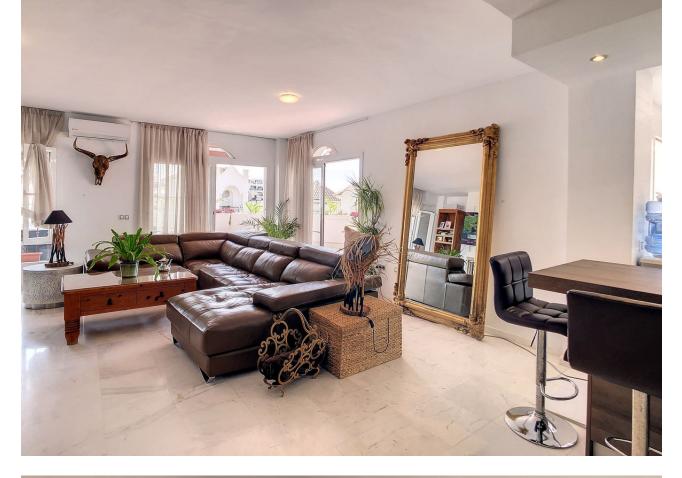

## Riviera del Sol House Community: 1,188 EUR / year IBI: 950 EUR / year Rubbish: 50 EUR / year 3 2 216 m2 39 m2

A charming semi-detached villa for sale in Riviera del Sol, which has all the amenities and features ideal for comfortable and enjoyable living. The property consists of three bedrooms, one of them on the ground floor, two bathrooms, providing ample and functional space for a family or even for those who wish to have additional rooms for guests or work space. It also has solar panels to reduce the building's electricity consumption. The villa also comes with two garage spaces, ensuring a safe and convenient option for parking vehicles. In addition, the two terraces offering panoramic views, the upper one with sea views, provide a perfect space to relax outdoors and enjoy the surroundings. The villa is in very good condition, meaning there is no need to worry about major repairs or renovations. It is also fully air-conditioned, which allows it to maintain a pleasant temperature all year round. Within the gated urbanisation, there is a communal swimming pool, where residents can enjoy refreshing swims and relaxing moments in the sun. The spacious living and dining room, with an open plan fully equipped kitchen, is perfect for entertaining family and friends. This open plan design allows for fluid communication and a cosy atmosphere, where everyone can enjoy pleasant moments together while preparing and sharing meals. In short, this semi-detached villa in Riviera del Sol offers an ideal combination of comfort, space and amenities. With its three bedrooms, two bathrooms, two garage spaces, terraces with views, gated community, air conditioning, communal pool and spacious living and dining room with open and fully equipped kitchen, it provides all the necessary features for a comfortable and relaxing life.