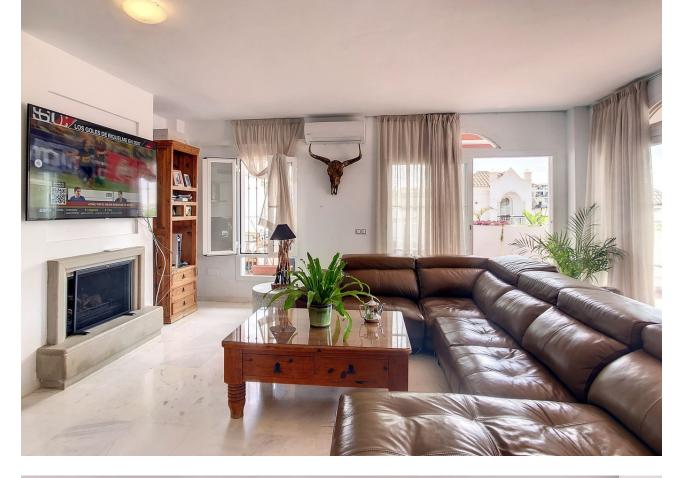

## Riviera del Sol House Community: 1,188 EUR / year IBI: 950 EUR / year Rubbish: 50 EUR / year 3 2 216 m2 39 m2

A charming semi-detached villa for sale in Riviera del Sol, which has all the amenities and features ideal for comfortable and enjoyable living. The property consists of three bedrooms, one of them on the ground floor, two bathrooms, providing ample and functional space for a family or even for those who wish to have additional rooms for guests or work space. It also has solar panels to reduce the building's electricity consumption. The villa also comes with two garage spaces, ensuring a safe and convenient option for parking vehicles. In addition, the two terraces offering panoramic views, the upper one with sea views, provide a perfect space to relax outdoors and enjoy the surroundings. The villa is in very good condition, meaning there is no need to worry about major repairs or renovations. It is also fully air-conditioned, which allows it to maintain a pleasant temperature all year round. Within the gated urbanisation, there is a communal swimming pool, where residents can enjoy refreshing swims and relaxing moments in the sun. The spacious living and dining room, with an open plan fully equipped kitchen, is perfect for entertaining family and friends. This open plan design allows for fluid communication and a cosy atmosphere, where everyone can enjoy pleasant moments together while preparing and sharing meals. In short, this semi-detached villa in Riviera del Sol offers an ideal combination of comfort, space and amenities. With its three bedrooms, two bathrooms, two garage spaces, terraces with views, gated community, air conditioning, communal pool and spacious living and dining room with open and fully equipped kitchen, it provides all the necessary features for a comfortable and relaxing life.