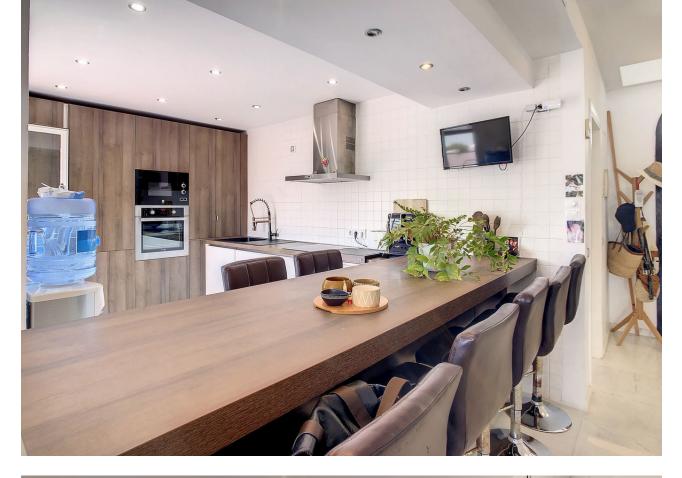

## Riviera del Sol House Community: 1,188 EUR / year IBI: 950 EUR / year Rubbish: 50 EUR / year 3 2 216 m2 39 m2

A charming semi-detached villa for sale in Riviera del Sol, which has all the amenities and features ideal for comfortable and enjoyable living. The property consists of three bedrooms, one of them on the ground floor, two bathrooms, providing ample and functional space for a family or even for those who wish to have additional rooms for guests or work space. It also has solar panels to reduce the building's electricity consumption. The villa also comes with two garage spaces, ensuring a safe and convenient option for parking vehicles. In addition, the two terraces offering panoramic views, the upper one with sea views, provide a perfect space to relax outdoors and enjoy the surroundings. The villa is in very good condition, meaning there is no need to worry about major repairs or renovations. It is also fully air-conditioned, which allows it to maintain a pleasant temperature all year round. Within the gated urbanisation, there is a communal swimming pool, where residents can enjoy refreshing swims and relaxing moments in the sun. The spacious living and dining room, with an open plan fully equipped kitchen, is perfect for entertaining family and friends. This open plan design allows for fluid communication and a cosy atmosphere, where everyone can enjoy pleasant moments together while preparing and sharing meals. In short, this semi-detached villa in Riviera del Sol offers an ideal combination of comfort, space and amenities. With its three bedrooms, two bathrooms, two garage spaces, terraces with views, gated community, air conditioning, communal pool and spacious living and dining room with open and fully equipped kitchen, it provides all the necessary features for a comfortable and relaxing life.