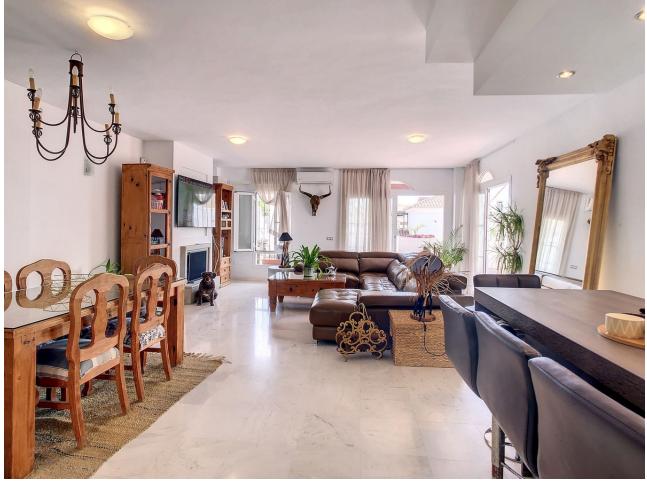

## Riviera del Sol House Community: 1,188 EUR / year IBI: 950 EUR / year Rubbish: 50 EUR / year 3 2 216 m2 39 m2

A charming semi-detached villa for sale in Riviera del Sol, which has all the amenities and features ideal for comfortable and enjoyable living. The property consists of three bedrooms, one of them on the ground floor, two bathrooms, providing ample and functional space for a family or even for those who wish to have additional rooms for guests or work space. It also has solar panels to reduce the building's electricity consumption. The villa also comes with two garage spaces, ensuring a safe and convenient option for parking vehicles. In addition, the two terraces offering panoramic views, the upper one with sea views, provide a perfect space to relax outdoors and enjoy the surroundings. The villa is in very good condition, meaning there is no need to worry about major repairs or renovations. It is also fully air-conditioned, which allows it to maintain a pleasant temperature all year round. Within the gated urbanisation, there is a communal swimming pool, where residents can enjoy refreshing swims and relaxing moments in the sun. The spacious living and dining room, with an open plan fully equipped kitchen, is perfect for entertaining family and friends. This open plan design allows for fluid communication and a cosy atmosphere, where everyone can enjoy pleasant moments together while preparing and sharing meals. In short, this semi-detached villa in Riviera del Sol offers an ideal combination of comfort, space and amenities. With its three bedrooms, two bathrooms, two garage spaces, terraces with views, gated community, air conditioning, communal pool and spacious living and dining room with open and fully equipped kitchen, it provides all the necessary features for a comfortable and relaxing life.