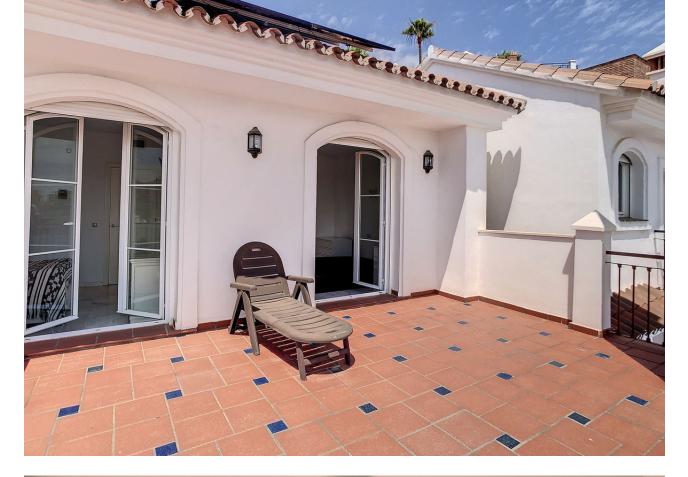

## Riviera del Sol House Community: 1,188 EUR / year IBI: 950 EUR / year Rubbish: 50 EUR / year 3 2 216 m2 39 m2

A charming semi-detached villa for sale in Riviera del Sol, which has all the amenities and features ideal for comfortable and enjoyable living. The property consists of three bedrooms, one of them on the ground floor, two bathrooms, providing ample and functional space for a family or even for those who wish to have additional rooms for guests or work space. It also has solar panels to reduce the building's electricity consumption. The villa also comes with two garage spaces, ensuring a safe and convenient option for parking vehicles. In addition, the two terraces offering panoramic views, the upper one with sea views, provide a perfect space to relax outdoors and enjoy the surroundings. The villa is in very good condition, meaning there is no need to worry about major repairs or renovations. It is also fully air-conditioned, which allows it to maintain a pleasant temperature all year round. Within the gated urbanisation, there is a communal swimming pool, where residents can enjoy refreshing swims and relaxing moments in the sun. The spacious living and dining room, with an open plan fully equipped kitchen, is perfect for entertaining family and friends. This open plan design allows for fluid communication and a cosy atmosphere, where everyone can enjoy pleasant moments together while preparing and sharing meals. In short, this semi-detached villa in Riviera del Sol offers an ideal combination of comfort, space and amenities. With its three bedrooms, two bathrooms, two garage spaces, terraces with views, gated community, air conditioning, communal pool and spacious living and dining room with open and fully equipped kitchen, it provides all the necessary features for a comfortable and relaxing life.