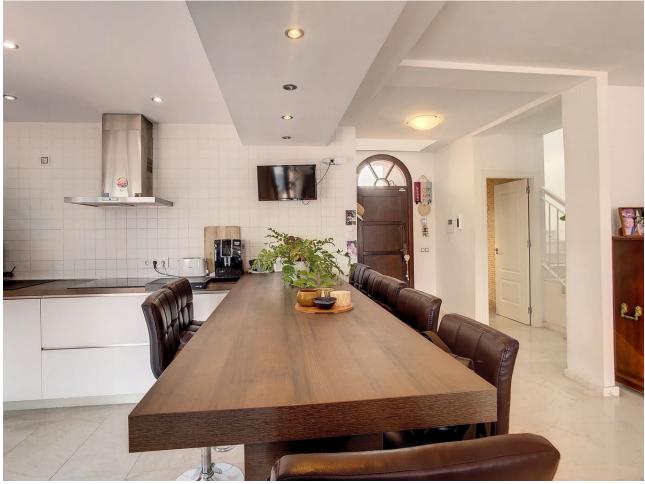

## Riviera del Sol House Community: 1,188 EUR / year IBI: 950 EUR / year Rubbish: 50 EUR / year 3 2 216 m2 39 m2

A charming semi-detached villa for sale in Riviera del Sol, which has all the amenities and features ideal for comfortable and enjoyable living. The property consists of three bedrooms, one of them on the ground floor, two bathrooms, providing ample and functional space for a family or even for those who wish to have additional rooms for guests or work space. It also has solar panels to reduce the building's electricity consumption. The villa also comes with two garage spaces, ensuring a safe and convenient option for parking vehicles. In addition, the two terraces offering panoramic views, the upper one with sea views, provide a perfect space to relax outdoors and enjoy the surroundings. The villa is in very good condition, meaning there is no need to worry about major repairs or renovations. It is also fully air-conditioned, which allows it to maintain a pleasant temperature all year round. Within the gated urbanisation, there is a communal swimming pool, where residents can enjoy refreshing swims and relaxing moments in the sun. The spacious living and dining room, with an open plan fully equipped kitchen, is perfect for entertaining family and friends. This open plan design allows for fluid communication and a cosy atmosphere, where everyone can enjoy pleasant moments together while preparing and sharing meals. In short, this semi-detached villa in Riviera del Sol offers an ideal combination of comfort, space and amenities. With its three bedrooms, two bathrooms, two garage spaces, terraces with views, gated community, air conditioning, communal pool and spacious living and dining room with open and fully equipped kitchen, it provides all the necessary features for a comfortable and relaxing life.

| Setting<br>Close To Golf<br>Urbanisation         | Orientation<br>South East<br>South | Condition<br>Good                                                                                                                                                                                                                     | Pool Communal                                 |
|--------------------------------------------------|------------------------------------|---------------------------------------------------------------------------------------------------------------------------------------------------------------------------------------------------------------------------------------|-----------------------------------------------|
| Climate Control<br>Air Conditioning<br>Fireplace | Views<br>Sea<br>Panoramic          | Features         Lift         Fitted Wardrobes         Private Terrace         Satellite TV         WiFi         Storage Room         Ensuite Bathroom         Access for people with         reduced mobility         Double Glazing | Furniture<br>Optional                         |
| Kitchen<br>✓ Fully Fitted                        | Garden<br>✓ Communal               | Security<br>Gated Complex<br>Alarm System                                                                                                                                                                                             | Parking<br>Garage<br>More Than One<br>Private |