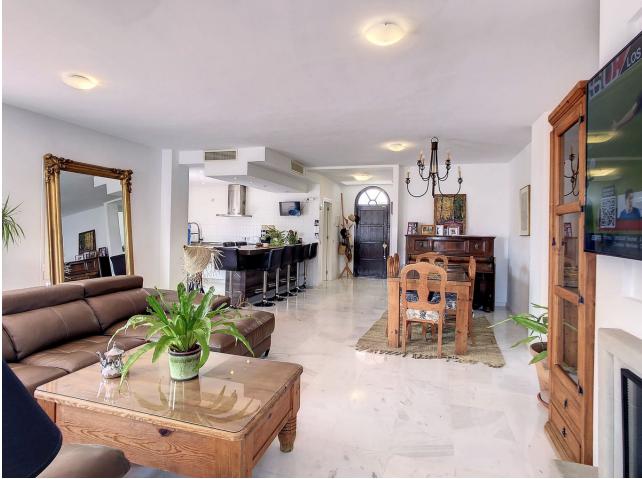

## Riviera del Sol House Community: 1,188 EUR / year IBI: 950 EUR / year Rubbish: 50 EUR / year 3 2 216 m2 39 m2

A charming semi-detached villa for sale in Riviera del Sol, which has all the amenities and features ideal for comfortable and enjoyable living. The property consists of three bedrooms, one of them on the ground floor, two bathrooms, providing ample and functional space for a family or even for those who wish to have additional rooms for guests or work space. It also has solar panels to reduce the building's electricity consumption. The villa also comes with two garage spaces, ensuring a safe and convenient option for parking vehicles. In addition, the two terraces offering panoramic views, the upper one with sea views, provide a perfect space to relax outdoors and enjoy the surroundings. The villa is in very good condition, meaning there is no need to worry about major repairs or renovations. It is also fully air-conditioned, which allows it to maintain a pleasant temperature all year round. Within the gated urbanisation, there is a communal swimming pool, where residents can enjoy refreshing swims and relaxing moments in the sun. The spacious living and dining room, with an open plan fully equipped kitchen, is perfect for entertaining family and friends. This open plan design allows for fluid communication and a cosy atmosphere, where everyone can enjoy pleasant moments together while preparing and sharing meals. In short, this semi-detached villa in Riviera del Sol offers an ideal combination of comfort, space and amenities. With its three bedrooms, two bathrooms, two garage spaces, terraces with views, gated community, air conditioning, communal pool and spacious living and dining room with open and fully equipped kitchen, it provides all the necessary features for a comfortable and relaxing life.