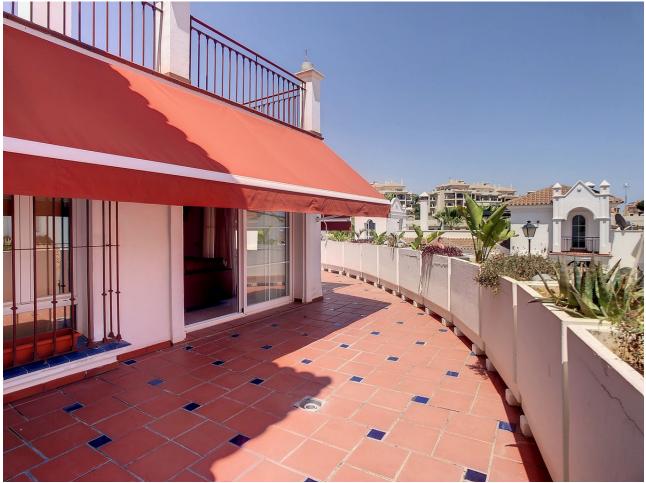

## Riviera del Sol House Community: 1,188 EUR / year IBI: 950 EUR / year Rubbish: 50 EUR / year 3 2 216 m2 39 m2

A charming semi-detached villa for sale in Riviera del Sol, which has all the amenities and features ideal for comfortable and enjoyable living. The property consists of three bedrooms, one of them on the ground floor, two bathrooms, providing ample and functional space for a family or even for those who wish to have additional rooms for guests or work space. It also has solar panels to reduce the building's electricity consumption. The villa also comes with two garage spaces, ensuring a safe and convenient option for parking vehicles. In addition, the two terraces offering panoramic views, the upper one with sea views, provide a perfect space to relax outdoors and enjoy the surroundings. The villa is in very good condition, meaning there is no need to worry about major repairs or renovations. It is also fully air-conditioned, which allows it to maintain a pleasant temperature all year round. Within the gated urbanisation, there is a communal swimming pool, where residents can enjoy refreshing swims and relaxing moments in the sun. The spacious living and dining room, with an open plan fully equipped kitchen, is perfect for entertaining family and friends. This open plan design allows for fluid communication and a cosy atmosphere, where everyone can enjoy pleasant moments together while preparing and sharing meals. In short, this semi-detached villa in Riviera del Sol offers an ideal combination of comfort, space and amenities. With its three bedrooms, two bathrooms, two garage spaces, terraces with views, gated community, air conditioning, communal pool and spacious living and dining room with open and fully equipped kitchen, it provides all the necessary features for a comfortable and relaxing life.

| Setting<br>Close To Golf<br>Urbanisation         | Orientation<br>South East<br>South | Condition<br>Good                                                                                                                                                                                                                     | Pool Communal                                 |
|--------------------------------------------------|------------------------------------|---------------------------------------------------------------------------------------------------------------------------------------------------------------------------------------------------------------------------------------|-----------------------------------------------|
| Climate Control<br>Air Conditioning<br>Fireplace | Views<br>Sea<br>Panoramic          | Features         Lift         Fitted Wardrobes         Private Terrace         Satellite TV         WiFi         Storage Room         Ensuite Bathroom         Access for people with         reduced mobility         Double Glazing | Furniture<br>Optional                         |
| Kitchen<br>✓ Fully Fitted                        | Garden<br>✓ Communal               | Security<br>Gated Complex<br>Alarm System                                                                                                                                                                                             | Parking<br>Garage<br>More Than One<br>Private |