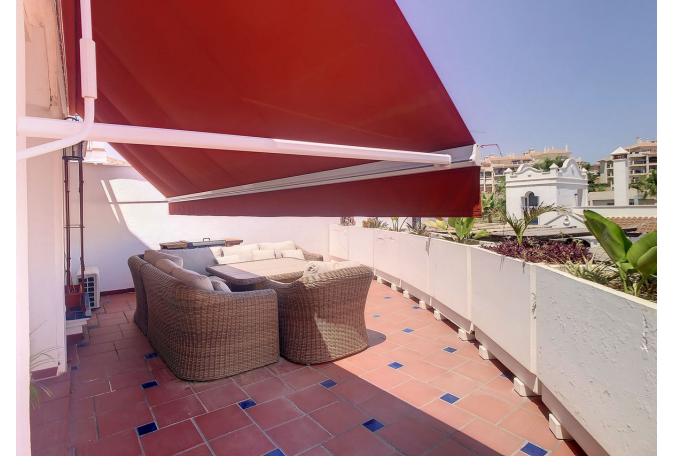

## Riviera del Sol House Community: 1,188 EUR / year IBI: 950 EUR / year Rubbish: 50 EUR / year 3 2 216 m2 39 m2

A charming semi-detached villa for sale in Riviera del Sol, which has all the amenities and features ideal for comfortable and enjoyable living. The property consists of three bedrooms, one of them on the ground floor, two bathrooms, providing ample and functional space for a family or even for those who wish to have additional rooms for guests or work space. It also has solar panels to reduce the building's electricity consumption. The villa also comes with two garage spaces, ensuring a safe and convenient option for parking vehicles. In addition, the two terraces offering panoramic views, the upper one with sea views, provide a perfect space to relax outdoors and enjoy the surroundings. The villa is in very good condition, meaning there is no need to worry about major repairs or renovations. It is also fully air-conditioned, which allows it to maintain a pleasant temperature all year round. Within the gated urbanisation, there is a communal swimming pool, where residents can enjoy refreshing swims and relaxing moments in the sun. The spacious living and dining room, with an open plan fully equipped kitchen, is perfect for entertaining family and friends. This open plan design allows for fluid communication and a cosy atmosphere, where everyone can enjoy pleasant moments together while preparing and sharing meals. In short, this semi-detached villa in Riviera del Sol offers an ideal combination of comfort, space and amenities. With its three bedrooms, two bathrooms, two garage spaces, terraces with views, gated community, air conditioning, communal pool and spacious living and dining room with open and fully equipped kitchen, it provides all the necessary features for a comfortable and relaxing life.

| Setting<br>Close To Golf<br>Urbanisation         | Orientation<br>South East<br>South | Condition<br>Good                                                                                                                                                                                                                     | Pool Communal                                 |
|--------------------------------------------------|------------------------------------|---------------------------------------------------------------------------------------------------------------------------------------------------------------------------------------------------------------------------------------|-----------------------------------------------|
| Climate Control<br>Air Conditioning<br>Fireplace | Views<br>Sea<br>Panoramic          | Features         Lift         Fitted Wardrobes         Private Terrace         Satellite TV         WiFi         Storage Room         Ensuite Bathroom         Access for people with         reduced mobility         Double Glazing | Furniture<br>Optional                         |
| Kitchen<br>✓ Fully Fitted                        | Garden<br>✓ Communal               | Security<br>Gated Complex<br>Alarm System                                                                                                                                                                                             | Parking<br>Garage<br>More Than One<br>Private |