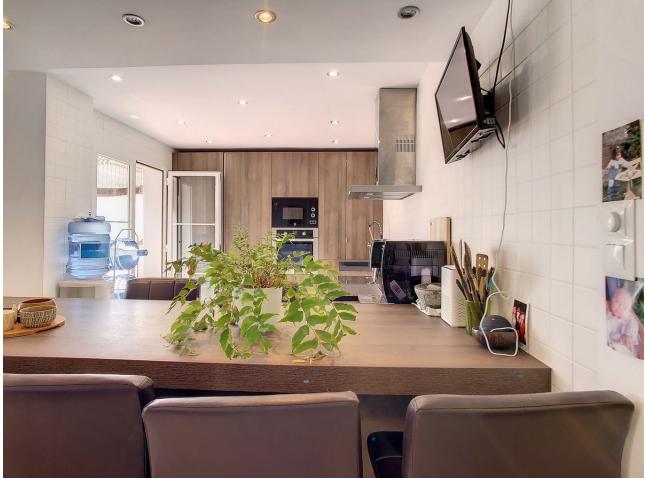

## Riviera del Sol House Community: 1,188 EUR / year IBI: 950 EUR / year Rubbish: 50 EUR / year 3 2 216 m2 39 m2

A charming semi-detached villa for sale in Riviera del Sol, which has all the amenities and features ideal for comfortable and enjoyable living. The property consists of three bedrooms, one of them on the ground floor, two bathrooms, providing ample and functional space for a family or even for those who wish to have additional rooms for guests or work space. It also has solar panels to reduce the building's electricity consumption. The villa also comes with two garage spaces, ensuring a safe and convenient option for parking vehicles. In addition, the two terraces offering panoramic views, the upper one with sea views, provide a perfect space to relax outdoors and enjoy the surroundings. The villa is in very good condition, meaning there is no need to worry about major repairs or renovations. It is also fully air-conditioned, which allows it to maintain a pleasant temperature all year round. Within the gated urbanisation, there is a communal swimming pool, where residents can enjoy refreshing swims and relaxing moments in the sun. The spacious living and dining room, with an open plan fully equipped kitchen, is perfect for entertaining family and friends. This open plan design allows for fluid communication and a cosy atmosphere, where everyone can enjoy pleasant moments together while preparing and sharing meals. In short, this semi-detached villa in Riviera del Sol offers an ideal combination of comfort, space and amenities. With its three bedrooms, two bathrooms, two garage spaces, terraces with views, gated community, air conditioning, communal pool and spacious living and dining room with open and fully equipped kitchen, it provides all the necessary features for a comfortable and relaxing life.