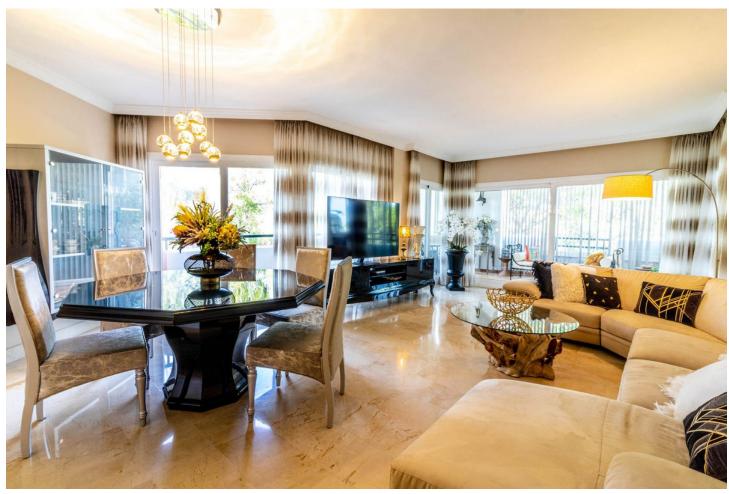

## Sales - Apartment - Elviria 570.000€

Elviria Apartment

Community: 3,516 EUR / year IBI: 1,017 EUR / year Rubbish: 185 EUR / year

3

3

197 m<sup>2</sup>

You will love this exclusive property with a warm and modern touch in the well-known Terrazas de Santa María urbanization in the Elviria area. The urbanization is located next to the Santa María golf course and close to the Elviria Shopping Center, a commercial area with bars, restaurants, supermarkets, banks, leisure areas and much more. This quiet urbanization has several saltwater pools and well-kept tropical gardens. When you visit this apartment, you will be struck by its spacious rooms, it has 197 square meters, distributed in 3 large bedrooms, 3 full bathrooms, a living-dining room, a fully equipped kitchen plus its large laundry room, and a large terrace on the which can be enjoyed both summer and winter. In addition, the house has some extras such as hot / cold air conditioning, fitted wardrobes, elevator... A garage space and a storage room, both large, are also included in the price. The Terrazas de Santa María urbanization is located just 4 minutes by car from the beach, 3 minutes from services, 20 minutes from Puerto Banus, 13 minutes from the center of Marbella and 35 minutes from Malaga airport. In addition, very close to this house, less than 10 minutes away, you can enjoy various top-level golf courses such as Santa María Golf, Rio Real Golf, Santa Clara Golf and Cabopino Golf. Too many properties to choose from? Don't waste your time searching! We do it for you. Finding the house you imagine is not something you do every day, we do!