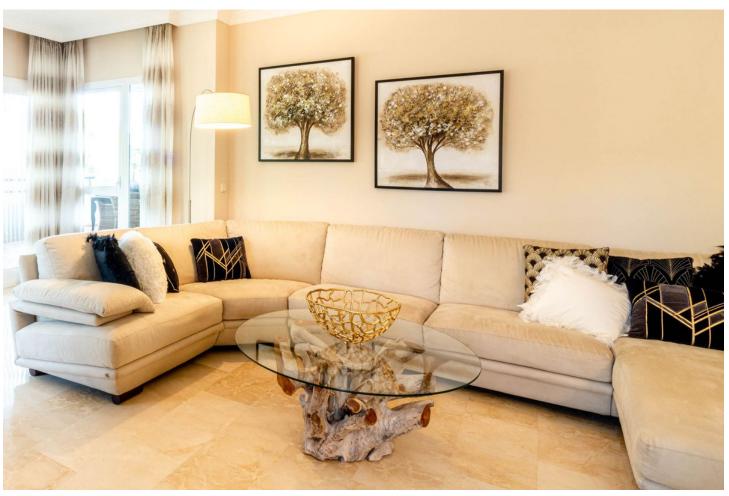

## Sales - Apartment - Elviria 570.000€

Elviria Apartment

Community: 3,516 EUR / year IBI: 1,017 EUR / year Rubbish: 185 EUR / year

3

3

197 m<sup>2</sup>

You will love this exclusive property with a warm and modern touch in the well-known Terrazas de Santa María urbanization in the Elviria area. The urbanization is located next to the Santa María golf course and close to the Elviria Shopping Center, a commercial area with bars, restaurants, supermarkets, banks, leisure areas and much more. This quiet urbanization has several saltwater pools and well-kept tropical gardens. When you visit this apartment, you will be struck by its spacious rooms, it has 197 square meters, distributed in 3 large bedrooms, 3 full bathrooms, a living-dining room, a fully equipped kitchen plus its large laundry room, and a large terrace on the which can be enjoyed both summer and winter. In addition, the house has some extras such as hot / cold air conditioning, fitted wardrobes, elevator... A garage space and a storage room, both large, are also included in the price. The Terrazas de Santa María urbanization is located just 4 minutes by car from the beach, 3 minutes from services, 20 minutes from Puerto Banus, 13 minutes from the center of Marbella and 35 minutes from Malaga airport. In addition, very close to this house, less than 10 minutes away, you can enjoy various top-level golf courses such as Santa María Golf, Rio Real Golf, Santa Clara Golf and Cabopino Golf. Too many properties to choose from? Don't waste your time searching! We do it for you. Finding the house you imagine is not something you do every day, we do!