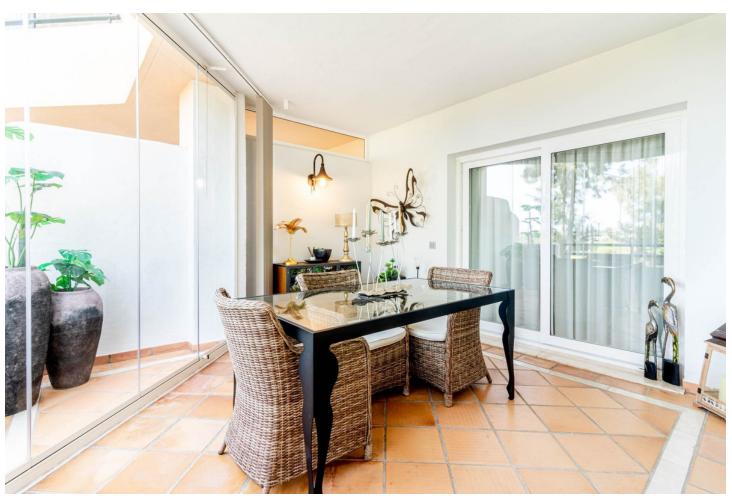

## Sales - Apartment - Elviria 570.000€

Elviria Apartment

Community: 3,516 EUR / year IBI: 1,017 EUR / year Rubbish: 185 EUR / year

3

3

197 m<sup>2</sup>

You will love this exclusive property with a warm and modern touch in the well-known Terrazas de Santa María urbanization in the Elviria area. The urbanization is located next to the Santa María golf course and close to the Elviria Shopping Center, a commercial area with bars, restaurants, supermarkets, banks, leisure areas and much more. This quiet urbanization has several saltwater pools and well-kept tropical gardens. When you visit this apartment, you will be struck by its spacious rooms, it has 197 square meters, distributed in 3 large bedrooms, 3 full bathrooms, a living-dining room, a fully equipped kitchen plus its large laundry room, and a large terrace on the which can be enjoyed both summer and winter. In addition, the house has some extras such as hot / cold air conditioning, fitted wardrobes, elevator... A garage space and a storage room, both large, are also included in the price. The Terrazas de Santa María urbanization is located just 4 minutes by car from the beach, 3 minutes from services, 20 minutes from Puerto Banus, 13 minutes from the center of Marbella and 35 minutes from Malaga airport. In addition, very close to this house, less than 10 minutes away, you can enjoy various top-level golf courses such as Santa María Golf, Rio Real Golf, Santa Clara Golf and Cabopino Golf. Too many properties to choose from? Don't waste your time searching! We do it for you. Finding the house you imagine is not something you do every day, we do!