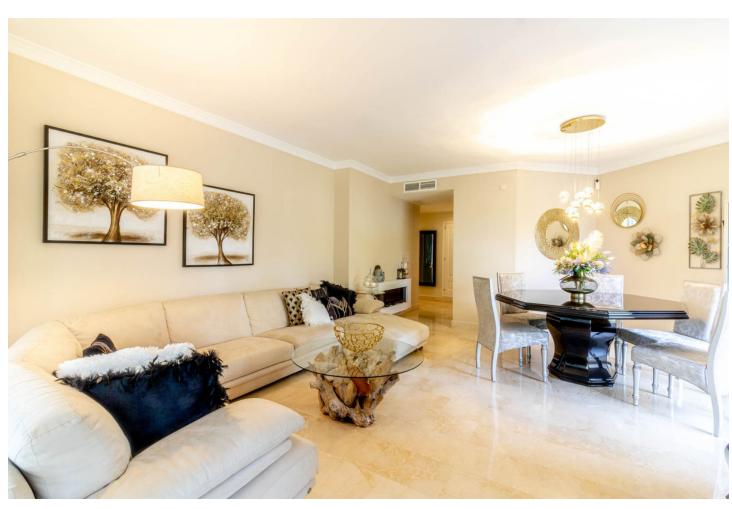

## Sales - Apartment - Elviria 570.000€

Elviria Apartment

Community: 3,516 EUR / year IBI: 1,017 EUR / year Rubbish: 185 EUR / year

3

3

197 m<sup>2</sup>

You will love this exclusive property with a warm and modern touch in the well-known Terrazas de Santa María urbanization in the Elviria area. The urbanization is located next to the Santa María golf course and close to the Elviria Shopping Center, a commercial area with bars, restaurants, supermarkets, banks, leisure areas and much more. This quiet urbanization has several saltwater pools and well-kept tropical gardens. When you visit this apartment, you will be struck by its spacious rooms, it has 197 square meters, distributed in 3 large bedrooms, 3 full bathrooms, a living-dining room, a fully equipped kitchen plus its large laundry room, and a large terrace on the which can be enjoyed both summer and winter. In addition, the house has some extras such as hot / cold air conditioning, fitted wardrobes, elevator... A garage space and a storage room, both large, are also included in the price. The Terrazas de Santa María urbanization is located just 4 minutes by car from the beach, 3 minutes from services, 20 minutes from Puerto Banus, 13 minutes from the center of Marbella and 35 minutes from Malaga airport. In addition, very close to this house, less than 10 minutes away, you can enjoy various top-level golf courses such as Santa María Golf, Rio Real Golf, Santa Clara Golf and Cabopino Golf. Too many properties to choose from? Don't waste your time searching! We do it for you. Finding the house you imagine is not something you do every day, we do!