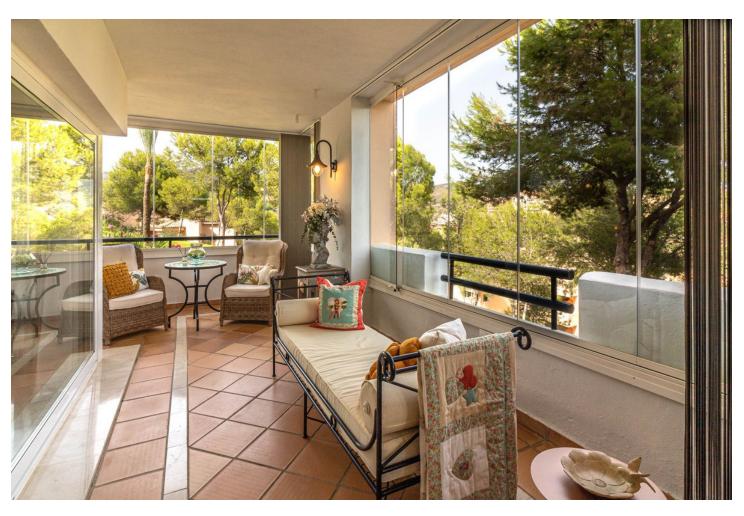

## Sales - Apartment - Elviria 570.000€

Elviria Apartment

Community: 3,516 EUR / year IBI: 1,017 EUR / year Rubbish: 185 EUR / year

3

3

197 m<sup>2</sup>

You will love this exclusive property with a warm and modern touch in the well-known Terrazas de Santa María urbanization in the Elviria area. The urbanization is located next to the Santa María golf course and close to the Elviria Shopping Center, a commercial area with bars, restaurants, supermarkets, banks, leisure areas and much more. This quiet urbanization has several saltwater pools and well-kept tropical gardens. When you visit this apartment, you will be struck by its spacious rooms, it has 197 square meters, distributed in 3 large bedrooms, 3 full bathrooms, a living-dining room, a fully equipped kitchen plus its large laundry room, and a large terrace on the which can be enjoyed both summer and winter. In addition, the house has some extras such as hot / cold air conditioning, fitted wardrobes, elevator... A garage space and a storage room, both large, are also included in the price. The Terrazas de Santa María urbanization is located just 4 minutes by car from the beach, 3 minutes from services, 20 minutes from Puerto Banus, 13 minutes from the center of Marbella and 35 minutes from Malaga airport. In addition, very close to this house, less than 10 minutes away, you can enjoy various top-level golf courses such as Santa María Golf, Rio Real Golf, Santa Clara Golf and Cabopino Golf. Too many properties to choose from? Don't waste your time searching! We do it for you. Finding the house you imagine is not something you do every day, we do!