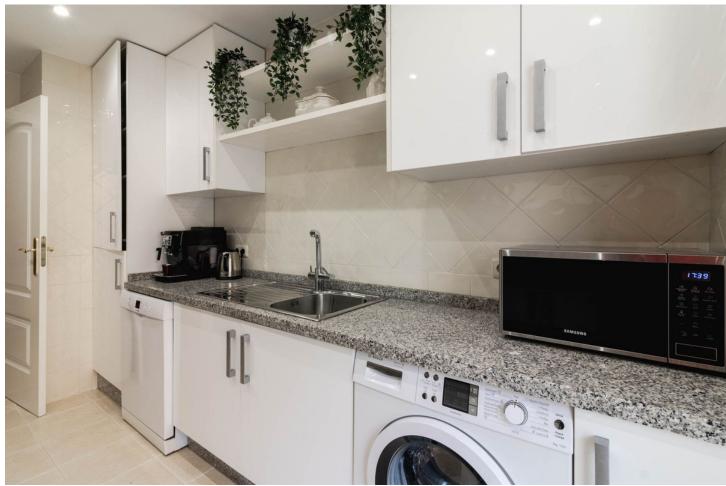

## Sales - Apartment - Elviria 570.000€

Elviria Apartment

Community: 3,516 EUR / year IBI: 1,017 EUR / year Rubbish: 185 EUR / year

3

3

197 m<sup>2</sup>

You will love this exclusive property with a warm and modern touch in the well-known Terrazas de Santa María urbanization in the Elviria area. The urbanization is located next to the Santa María golf course and close to the Elviria Shopping Center, a commercial area with bars, restaurants, supermarkets, banks, leisure areas and much more. This quiet urbanization has several saltwater pools and well-kept tropical gardens. When you visit this apartment, you will be struck by its spacious rooms, it has 197 square meters, distributed in 3 large bedrooms, 3 full bathrooms, a living-dining room, a fully equipped kitchen plus its large laundry room, and a large terrace on the which can be enjoyed both summer and winter. In addition, the house has some extras such as hot / cold air conditioning, fitted wardrobes, elevator... A garage space and a storage room, both large, are also included in the price. The Terrazas de Santa María urbanization is located just 4 minutes by car from the beach, 3 minutes from services, 20 minutes from Puerto Banus, 13 minutes from the center of Marbella and 35 minutes from Malaga airport. In addition, very close to this house, less than 10 minutes away, you can enjoy various top-level golf courses such as Santa María Golf, Rio Real Golf, Santa Clara Golf and Cabopino Golf. Too many properties to choose from? Don't waste your time searching! We do it for you. Finding the house you imagine is not something you do every day, we do!