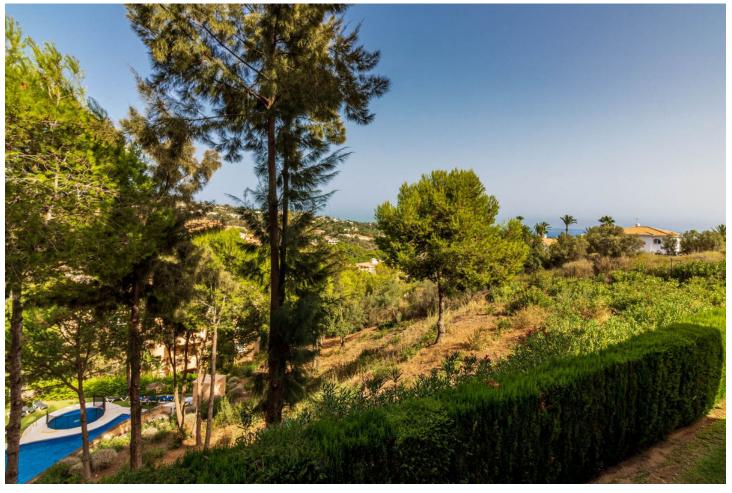

## Sales - Apartment - Elviria 570.000€

Elviria Apartment

Community: 3,516 EUR / year IBI: 1,017 EUR / year Rubbish: 185 EUR / year

3

3

197 m<sup>2</sup>

You will love this exclusive property with a warm and modern touch in the well-known Terrazas de Santa María urbanization in the Elviria area. The urbanization is located next to the Santa María golf course and close to the Elviria Shopping Center, a commercial area with bars, restaurants, supermarkets, banks, leisure areas and much more. This quiet urbanization has several saltwater pools and well-kept tropical gardens. When you visit this apartment, you will be struck by its spacious rooms, it has 197 square meters, distributed in 3 large bedrooms, 3 full bathrooms, a living-dining room, a fully equipped kitchen plus its large laundry room, and a large terrace on the which can be enjoyed both summer and winter. In addition, the house has some extras such as hot / cold air conditioning, fitted wardrobes, elevator... A garage space and a storage room, both large, are also included in the price. The Terrazas de Santa María urbanization is located just 4 minutes by car from the beach, 3 minutes from services, 20 minutes from Puerto Banus, 13 minutes from the center of Marbella and 35 minutes from Malaga airport. In addition, very close to this house, less than 10 minutes away, you can enjoy various top-level golf courses such as Santa María Golf, Rio Real Golf, Santa Clara Golf and Cabopino Golf. Too many properties to choose from? Don't waste your time searching! We do it for you. Finding the house you imagine is not something you do every day, we do!