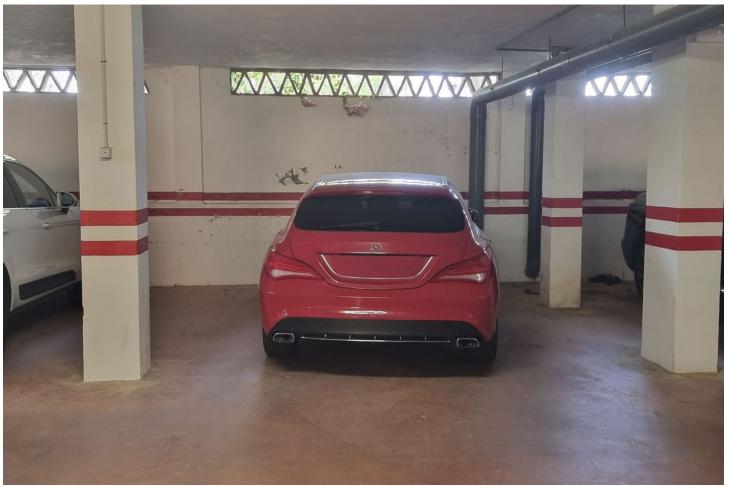

## Sales - Apartment - Elviria 570.000€

Elviria Apartment

Community: 3,516 EUR / year IBI: 1,017 EUR / year Rubbish: 185 EUR / year

3

3

197 m<sup>2</sup>

You will love this exclusive property with a warm and modern touch in the well-known Terrazas de Santa María urbanization in the Elviria area. The urbanization is located next to the Santa María golf course and close to the Elviria Shopping Center, a commercial area with bars, restaurants, supermarkets, banks, leisure areas and much more. This quiet urbanization has several saltwater pools and well-kept tropical gardens. When you visit this apartment, you will be struck by its spacious rooms, it has 197 square meters, distributed in 3 large bedrooms, 3 full bathrooms, a living-dining room, a fully equipped kitchen plus its large laundry room, and a large terrace on the which can be enjoyed both summer and winter. In addition, the house has some extras such as hot / cold air conditioning, fitted wardrobes, elevator... A garage space and a storage room, both large, are also included in the price. The Terrazas de Santa María urbanization is located just 4 minutes by car from the beach, 3 minutes from services, 20 minutes from Puerto Banus, 13 minutes from the center of Marbella and 35 minutes from Malaga airport. In addition, very close to this house, less than 10 minutes away, you can enjoy various top-level golf courses such as Santa María Golf, Rio Real Golf, Santa Clara Golf and Cabopino Golf. Too many properties to choose from? Don't waste your time searching! We do it for you. Finding the house you imagine is not something you do every day, we do!