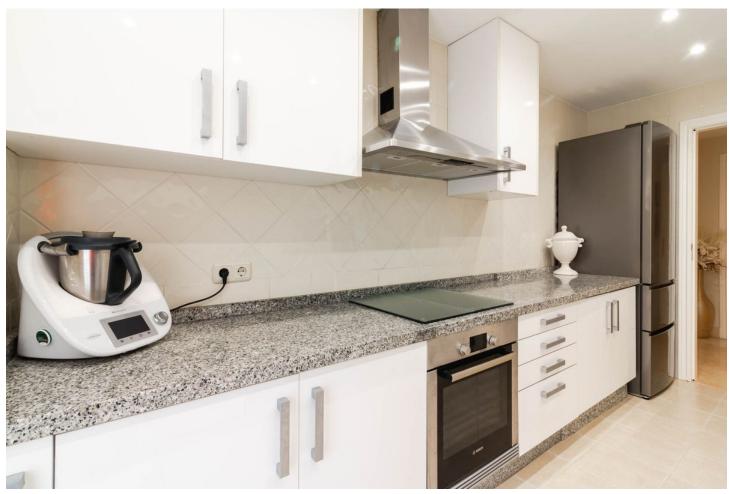

## Sales - Apartment - Elviria 570.000€

Elviria Apartment

Community: 3,516 EUR / year IBI: 1,017 EUR / year Rubbish: 185 EUR / year

3

3

197 m<sup>2</sup>

You will love this exclusive property with a warm and modern touch in the well-known Terrazas de Santa María urbanization in the Elviria area. The urbanization is located next to the Santa María golf course and close to the Elviria Shopping Center, a commercial area with bars, restaurants, supermarkets, banks, leisure areas and much more. This quiet urbanization has several saltwater pools and well-kept tropical gardens. When you visit this apartment, you will be struck by its spacious rooms, it has 197 square meters, distributed in 3 large bedrooms, 3 full bathrooms, a living-dining room, a fully equipped kitchen plus its large laundry room, and a large terrace on the which can be enjoyed both summer and winter. In addition, the house has some extras such as hot / cold air conditioning, fitted wardrobes, elevator... A garage space and a storage room, both large, are also included in the price. The Terrazas de Santa María urbanization is located just 4 minutes by car from the beach, 3 minutes from services, 20 minutes from Puerto Banus, 13 minutes from the center of Marbella and 35 minutes from Malaga airport. In addition, very close to this house, less than 10 minutes away, you can enjoy various top-level golf courses such as Santa María Golf, Rio Real Golf, Santa Clara Golf and Cabopino Golf. Too many properties to choose from? Don't waste your time searching! We do it for you. Finding the house you imagine is not something you do every day, we do!