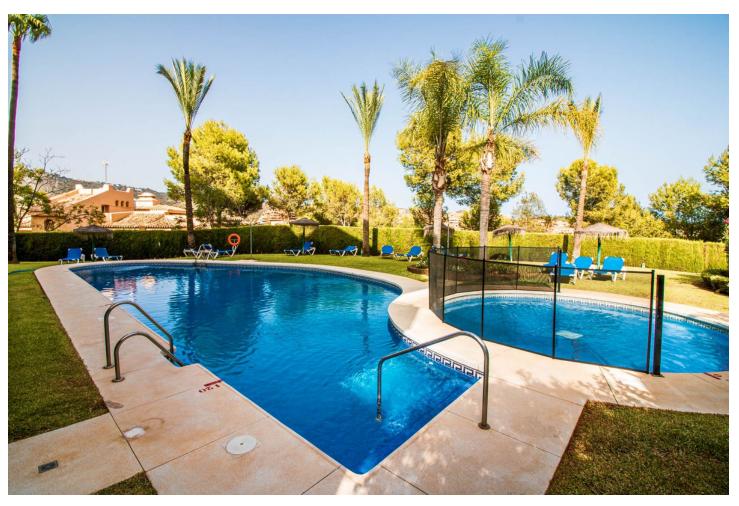

## Sales - Apartment - Elviria 570.000€

Elviria Apartment

Community: 3,516 EUR / year IBI: 1,017 EUR / year Rubbish: 185 EUR / year

3

3

197 m<sup>2</sup>

You will love this exclusive property with a warm and modern touch in the well-known Terrazas de Santa María urbanization in the Elviria area. The urbanization is located next to the Santa María golf course and close to the Elviria Shopping Center, a commercial area with bars, restaurants, supermarkets, banks, leisure areas and much more. This quiet urbanization has several saltwater pools and well-kept tropical gardens. When you visit this apartment, you will be struck by its spacious rooms, it has 197 square meters, distributed in 3 large bedrooms, 3 full bathrooms, a living-dining room, a fully equipped kitchen plus its large laundry room, and a large terrace on the which can be enjoyed both summer and winter. In addition, the house has some extras such as hot / cold air conditioning, fitted wardrobes, elevator... A garage space and a storage room, both large, are also included in the price. The Terrazas de Santa María urbanization is located just 4 minutes by car from the beach, 3 minutes from services, 20 minutes from Puerto Banus, 13 minutes from the center of Marbella and 35 minutes from Malaga airport. In addition, very close to this house, less than 10 minutes away, you can enjoy various top-level golf courses such as Santa María Golf, Rio Real Golf, Santa Clara Golf and Cabopino Golf. Too many properties to choose from? Don't waste your time searching! We do it for you. Finding the house you imagine is not something you do every day, we do!