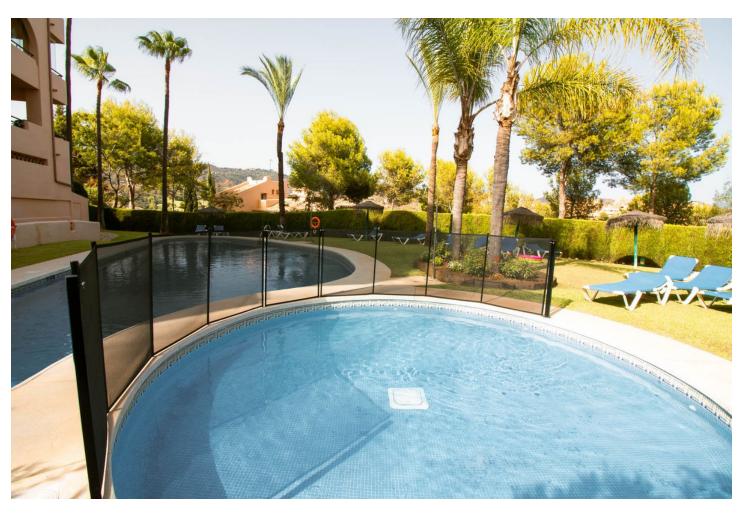

## Sales - Apartment - Elviria 570.000€

Elviria Apartment

Community: 3,516 EUR / year IBI: 1,017 EUR / year Rubbish: 185 EUR / year

3

3

197 m<sup>2</sup>

You will love this exclusive property with a warm and modern touch in the well-known Terrazas de Santa María urbanization in the Elviria area. The urbanization is located next to the Santa María golf course and close to the Elviria Shopping Center, a commercial area with bars, restaurants, supermarkets, banks, leisure areas and much more. This quiet urbanization has several saltwater pools and well-kept tropical gardens. When you visit this apartment, you will be struck by its spacious rooms, it has 197 square meters, distributed in 3 large bedrooms, 3 full bathrooms, a living-dining room, a fully equipped kitchen plus its large laundry room, and a large terrace on the which can be enjoyed both summer and winter. In addition, the house has some extras such as hot / cold air conditioning, fitted wardrobes, elevator... A garage space and a storage room, both large, are also included in the price. The Terrazas de Santa María urbanization is located just 4 minutes by car from the beach, 3 minutes from services, 20 minutes from Puerto Banus, 13 minutes from the center of Marbella and 35 minutes from Malaga airport. In addition, very close to this house, less than 10 minutes away, you can enjoy various top-level golf courses such as Santa María Golf, Rio Real Golf, Santa Clara Golf and Cabopino Golf. Too many properties to choose from? Don't waste your time searching! We do it for you. Finding the house you imagine is not something you do every day, we do!