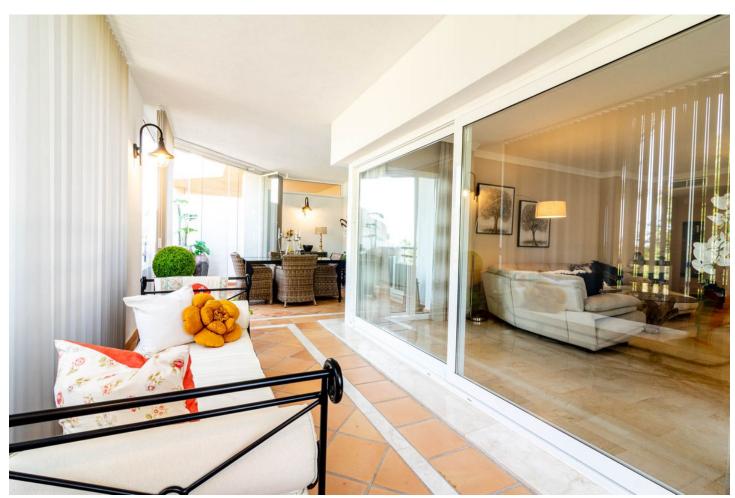

## Sales - Apartment - Elviria 570.000€

Elviria Apartment

Community: 3,516 EUR / year IBI: 1,017 EUR / year Rubbish: 185 EUR / year

3

3

197 m<sup>2</sup>

You will love this exclusive property with a warm and modern touch in the well-known Terrazas de Santa María urbanization in the Elviria area. The urbanization is located next to the Santa María golf course and close to the Elviria Shopping Center, a commercial area with bars, restaurants, supermarkets, banks, leisure areas and much more. This quiet urbanization has several saltwater pools and well-kept tropical gardens. When you visit this apartment, you will be struck by its spacious rooms, it has 197 square meters, distributed in 3 large bedrooms, 3 full bathrooms, a living-dining room, a fully equipped kitchen plus its large laundry room, and a large terrace on the which can be enjoyed both summer and winter. In addition, the house has some extras such as hot / cold air conditioning, fitted wardrobes, elevator... A garage space and a storage room, both large, are also included in the price. The Terrazas de Santa María urbanization is located just 4 minutes by car from the beach, 3 minutes from services, 20 minutes from Puerto Banus, 13 minutes from the center of Marbella and 35 minutes from Malaga airport. In addition, very close to this house, less than 10 minutes away, you can enjoy various top-level golf courses such as Santa María Golf, Rio Real Golf, Santa Clara Golf and Cabopino Golf. Too many properties to choose from? Don't waste your time searching! We do it for you. Finding the house you imagine is not something you do every day, we do!