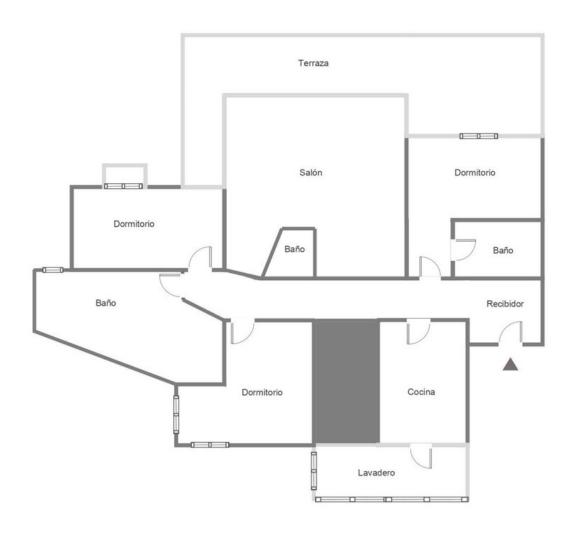

## Sales - Apartment - Elviria 570.000€

Elviria Apartment

Community: 3,516 EUR / year IBI: 1,017 EUR / year Rubbish: 185 EUR / year

3

3

197 m<sup>2</sup>

You will love this exclusive property with a warm and modern touch in the well-known Terrazas de Santa María urbanization in the Elviria area. The urbanization is located next to the Santa María golf course and close to the Elviria Shopping Center, a commercial area with bars, restaurants, supermarkets, banks, leisure areas and much more. This quiet urbanization has several saltwater pools and well-kept tropical gardens. When you visit this apartment, you will be struck by its spacious rooms, it has 197 square meters, distributed in 3 large bedrooms, 3 full bathrooms, a living-dining room, a fully equipped kitchen plus its large laundry room, and a large terrace on the which can be enjoyed both summer and winter. In addition, the house has some extras such as hot / cold air conditioning, fitted wardrobes, elevator... A garage space and a storage room, both large, are also included in the price. The Terrazas de Santa María urbanization is located just 4 minutes by car from the beach, 3 minutes from services, 20 minutes from Puerto Banus, 13 minutes from the center of Marbella and 35 minutes from Malaga airport. In addition, very close to this house, less than 10 minutes away, you can enjoy various top-level golf courses such as Santa María Golf, Rio Real Golf, Santa Clara Golf and Cabopino Golf. Too many properties to choose from? Don't waste your time searching! We do it for you. Finding the house you imagine is not something you do every day, we do!