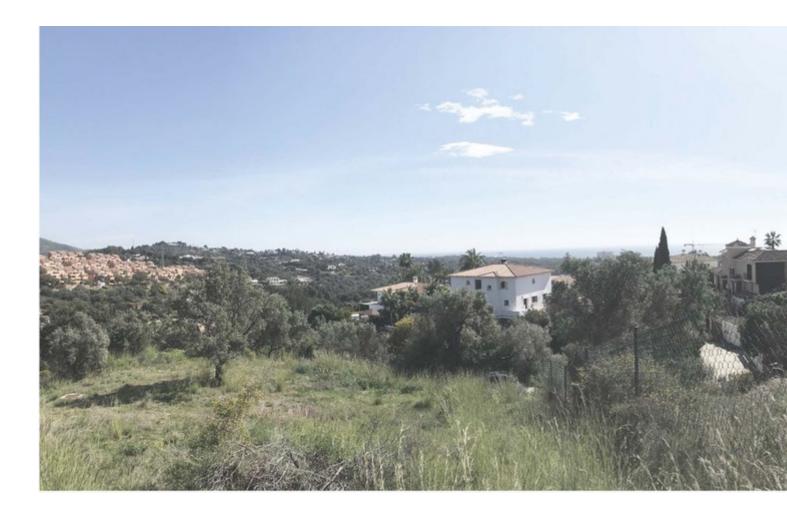

## Elviria

Plot

The plot encompasses a generous 1715 m2 area, allowing for a footprint of 428 m2 and a building space of 343 m2. The maximum permissible height reaches 7.5+1.5 meters. Nestled upon a sloped terrain, the plot offers captivating vistas of both nature and the sea. Tucked away at the cul-de-sac's end, this private and tranquil location guarantees seclusion and convenience, as it's only a stroll or a short drive away from all amenities, golf courses, and the beach. Elviria is a desirable upscale town in the Western Costa del Sol, strategically located just 35 minutes from the airport, 15 minutes from Marbella, and a short 20-minute drive from Puerto Banus. This area is famed for its stunning beaches, dynamic center, and diverse entertainment options. Whether you're looking to relax on Mediterranean beaches, access International schools, shop at local stores, savor fine dining, or play golf, Elviria has it all!