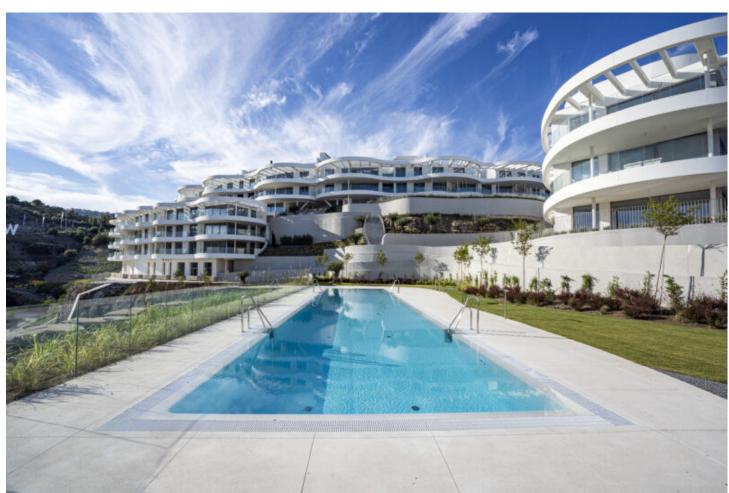

## Sales - Apartment - Benahavís 2.595.000€

Benahavís Apartment

Community: 12,480 EUR / year IBI: 1,150 EUR / year

3

3.5

328 m<sup>2</sup>

Luxury three bedroom apartment located in the brand new exclusive community The View. This award winning gated community is located in an elevated position above Marbella's famous Golf Valley, in the hills of Benahavís with incredible panoramic views which stretches to the Mediterranean sea and beyond; and is only ten minutes drive to San Pedro and fifteen minutes to Puerto Banús. There is a full range of amenities available to owners including 24hr security, concierge service, health club with full spa, gym, indoor and outdoor pools, lush gardens and more. A property designed to optimize natural light with the highest quality materials and fixtures. Upon entering the property you have a spacious open plan living and dining area; open plan fully fitted kitchen with top of the range appliances; two master suites with access to the terrace; a guest suite; guest toilet; laundry room; and a multi purpose space which could be used as a home office. All rooms give access to the large terrace which boasts panoramic views. Other features include hot and cold air condition, underfloor heating throughout, two private parking space and two store rooms. An incredible property perfect for year round living or a holiday home. Furniture is available by separate negotiation but please note, the terrace furniture has since been removed.