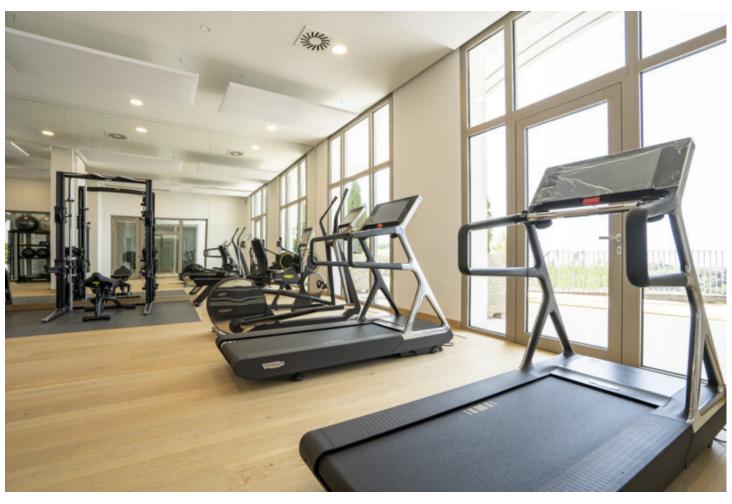

## Sales - Apartment - Benahavís 2.595.000€

Benahavís Apartment

Community: 12,480 EUR / year IBI: 1,150 EUR / year

3

3.5

328 m<sup>2</sup>

Luxury three bedroom apartment located in the brand new exclusive community The View. This award winning gated community is located in an elevated position above Marbella's famous Golf Valley, in the hills of Benahavís with incredible panoramic views which stretches to the Mediterranean sea and beyond; and is only ten minutes drive to San Pedro and fifteen minutes to Puerto Banús. There is a full range of amenities available to owners including 24hr security, concierge service, health club with full spa, gym, indoor and outdoor pools, lush gardens and more. A property designed to optimize natural light with the highest quality materials and fixtures. Upon entering the property you have a spacious open plan living and dining area; open plan fully fitted kitchen with top of the range appliances; two master suites with access to the terrace; a guest suite; guest toilet; laundry room; and a multi purpose space which could be used as a home office. All rooms give access to the large terrace which boasts panoramic views. Other features include hot and cold air condition, underfloor heating throughout, two private parking space and two store rooms. An incredible property perfect for year round living or a holiday home. Furniture is available by separate negotiation but please note, the terrace furniture has since been removed.