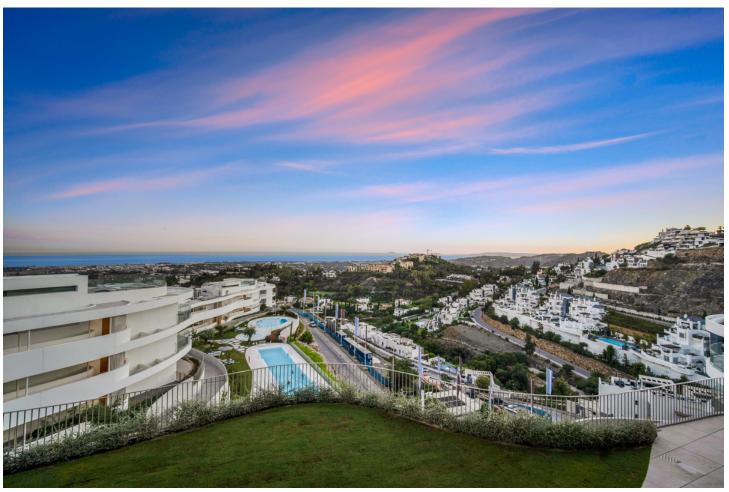

## Sales - Apartment - Benahavís 2.595.000€

Benahavís Apartment

Community: 12,480 EUR / year IBI: 1,150 EUR / year

3

3.5

328 m<sup>2</sup>

Luxury three bedroom apartment located in the brand new exclusive community The View. This award winning gated community is located in an elevated position above Marbella's famous Golf Valley, in the hills of Benahavís with incredible panoramic views which stretches to the Mediterranean sea and beyond; and is only ten minutes drive to San Pedro and fifteen minutes to Puerto Banús. There is a full range of amenities available to owners including 24hr security, concierge service, health club with full spa, gym, indoor and outdoor pools, lush gardens and more. A property designed to optimize natural light with the highest quality materials and fixtures. Upon entering the property you have a spacious open plan living and dining area; open plan fully fitted kitchen with top of the range appliances; two master suites with access to the terrace; a guest suite; guest toilet; laundry room; and a multi purpose space which could be used as a home office. All rooms give access to the large terrace which boasts panoramic views. Other features include hot and cold air condition, underfloor heating throughout, two private parking space and two store rooms. An incredible property perfect for year round living or a holiday home. Furniture is available by separate negotiation but please note, the terrace furniture has since been removed.