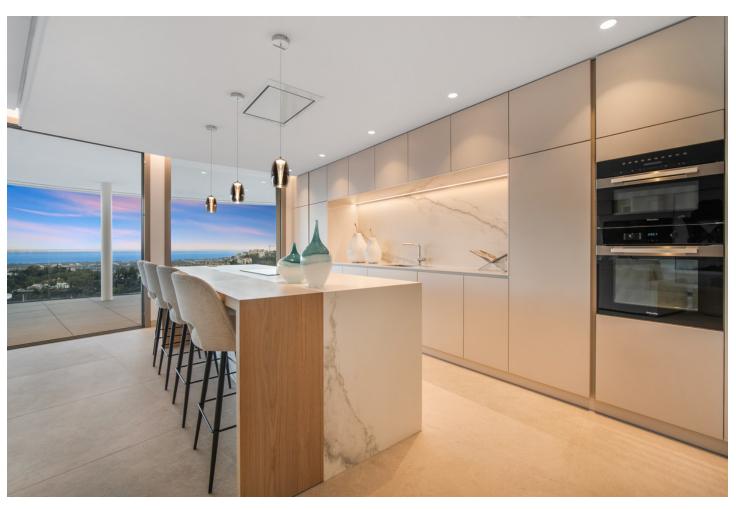

## Sales - Apartment - Benahavís 2.595.000€

Benahavís Apartment

Community: 12,480 EUR / year IBI: 1,150 EUR / year

3

3.5

328 m<sup>2</sup>

Luxury three bedroom apartment located in the brand new exclusive community The View. This award winning gated community is located in an elevated position above Marbella's famous Golf Valley, in the hills of Benahavís with incredible panoramic views which stretches to the Mediterranean sea and beyond; and is only ten minutes drive to San Pedro and fifteen minutes to Puerto Banús. There is a full range of amenities available to owners including 24hr security, concierge service, health club with full spa, gym, indoor and outdoor pools, lush gardens and more. A property designed to optimize natural light with the highest quality materials and fixtures. Upon entering the property you have a spacious open plan living and dining area; open plan fully fitted kitchen with top of the range appliances; two master suites with access to the terrace; a guest suite; guest toilet; laundry room; and a multi purpose space which could be used as a home office. All rooms give access to the large terrace which boasts panoramic views. Other features include hot and cold air condition, underfloor heating throughout, two private parking space and two store rooms. An incredible property perfect for year round living or a holiday home. Furniture is available by separate negotiation but please note, the terrace furniture has since been removed.