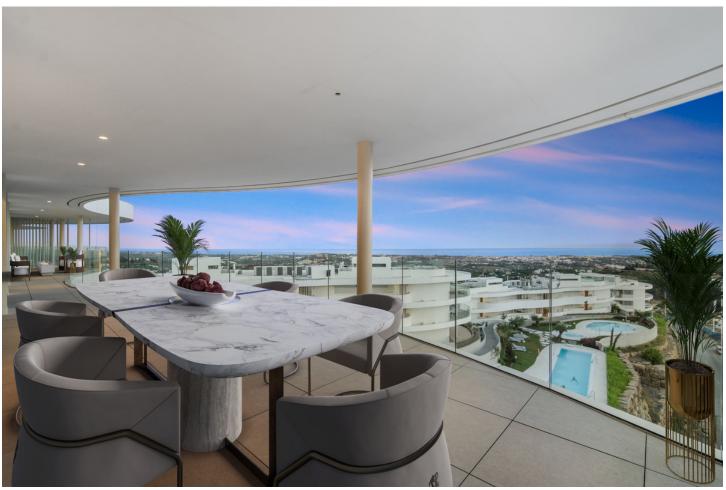

## Sales - Apartment - Benahavís 2.595.000€

Benahavís Apartment

Community: 12,480 EUR / year IBI: 1,150 EUR / year

3

3.5

328 m<sup>2</sup>

Luxury three bedroom apartment located in the brand new exclusive community The View. This award winning gated community is located in an elevated position above Marbella's famous Golf Valley, in the hills of Benahavís with incredible panoramic views which stretches to the Mediterranean sea and beyond; and is only ten minutes drive to San Pedro and fifteen minutes to Puerto Banús. There is a full range of amenities available to owners including 24hr security, concierge service, health club with full spa, gym, indoor and outdoor pools, lush gardens and more. A property designed to optimize natural light with the highest quality materials and fixtures. Upon entering the property you have a spacious open plan living and dining area; open plan fully fitted kitchen with top of the range appliances; two master suites with access to the terrace; a guest suite; guest toilet; laundry room; and a multi purpose space which could be used as a home office. All rooms give access to the large terrace which boasts panoramic views. Other features include hot and cold air condition, underfloor heating throughout, two private parking space and two store rooms. An incredible property perfect for year round living or a holiday home. Furniture is available by separate negotiation but please note, the terrace furniture has since been removed.