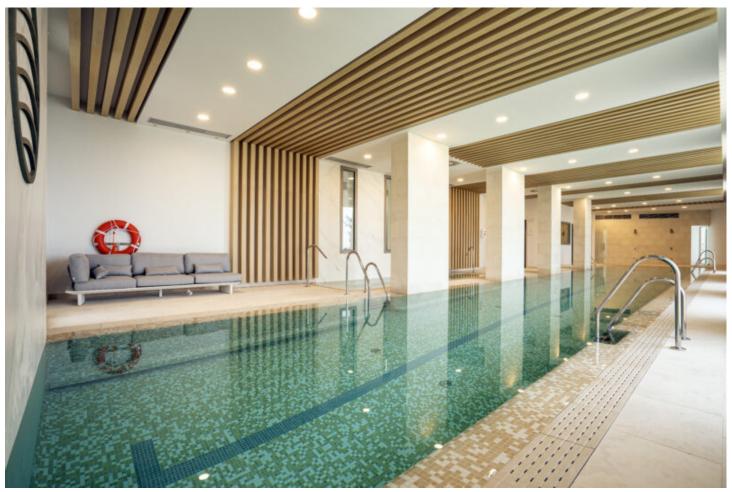

## Sales - Apartment - Benahavís 2.595.000€

Benahavís Apartment

Community: 12,480 EUR / year IBI: 1,150 EUR / year

3

3.5

328 m<sup>2</sup>

Luxury three bedroom apartment located in the brand new exclusive community The View. This award winning gated community is located in an elevated position above Marbella's famous Golf Valley, in the hills of Benahavís with incredible panoramic views which stretches to the Mediterranean sea and beyond; and is only ten minutes drive to San Pedro and fifteen minutes to Puerto Banús. There is a full range of amenities available to owners including 24hr security, concierge service, health club with full spa, gym, indoor and outdoor pools, lush gardens and more. A property designed to optimize natural light with the highest quality materials and fixtures. Upon entering the property you have a spacious open plan living and dining area; open plan fully fitted kitchen with top of the range appliances; two master suites with access to the terrace; a guest suite; guest toilet; laundry room; and a multi purpose space which could be used as a home office. All rooms give access to the large terrace which boasts panoramic views. Other features include hot and cold air condition, underfloor heating throughout, two private parking space and two store rooms. An incredible property perfect for year round living or a holiday home. Furniture is available by separate negotiation but please note, the terrace furniture has since been removed.