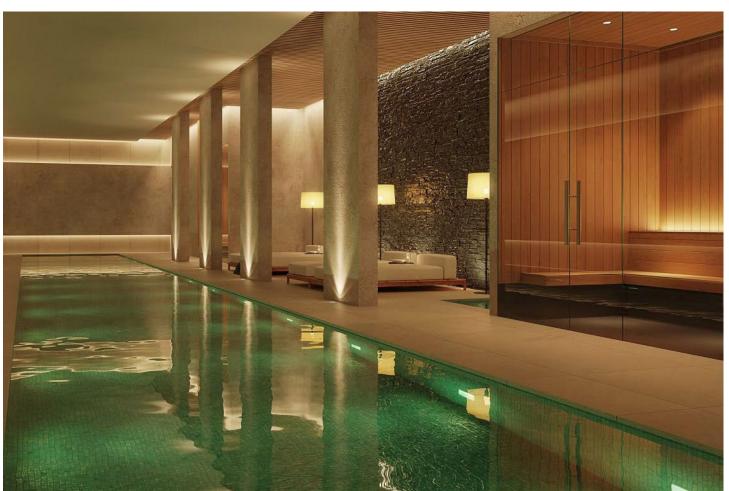

## Sales - Apartment - Benahavís 2.595.000€

Benahavís Apartment

Community: 12,480 EUR / year IBI: 1,150 EUR / year

3

3.5

328 m<sup>2</sup>

Luxury three bedroom apartment located in the brand new exclusive community The View. This award winning gated community is located in an elevated position above Marbella's famous Golf Valley, in the hills of Benahavís with incredible panoramic views which stretches to the Mediterranean sea and beyond; and is only ten minutes drive to San Pedro and fifteen minutes to Puerto Banús. There is a full range of amenities available to owners including 24hr security, concierge service, health club with full spa, gym, indoor and outdoor pools, lush gardens and more. A property designed to optimize natural light with the highest quality materials and fixtures. Upon entering the property you have a spacious open plan living and dining area; open plan fully fitted kitchen with top of the range appliances; two master suites with access to the terrace; a guest suite; guest toilet; laundry room; and a multi purpose space which could be used as a home office. All rooms give access to the large terrace which boasts panoramic views. Other features include hot and cold air condition, underfloor heating throughout, two private parking space and two store rooms. An incredible property perfect for year round living or a holiday home. Furniture is available by separate negotiation but please note, the terrace furniture has since been removed.