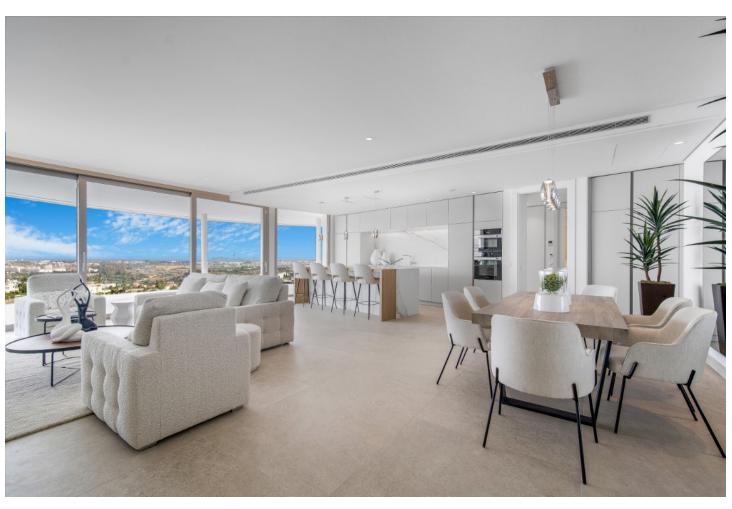

## Sales - Apartment - Benahavís 2.595.000€

Benahavís Apartment

Community: 12,480 EUR / year IBI: 1,150 EUR / year

3

3.5

328 m<sup>2</sup>

Luxury three bedroom apartment located in the brand new exclusive community The View. This award winning gated community is located in an elevated position above Marbella's famous Golf Valley, in the hills of Benahavís with incredible panoramic views which stretches to the Mediterranean sea and beyond; and is only ten minutes drive to San Pedro and fifteen minutes to Puerto Banús. There is a full range of amenities available to owners including 24hr security, concierge service, health club with full spa, gym, indoor and outdoor pools, lush gardens and more. A property designed to optimize natural light with the highest quality materials and fixtures. Upon entering the property you have a spacious open plan living and dining area; open plan fully fitted kitchen with top of the range appliances; two master suites with access to the terrace; a guest suite; guest toilet; laundry room; and a multi purpose space which could be used as a home office. All rooms give access to the large terrace which boasts panoramic views. Other features include hot and cold air condition, underfloor heating throughout, two private parking space and two store rooms. An incredible property perfect for year round living or a holiday home. Furniture is available by separate negotiation but please note, the terrace furniture has since been removed.