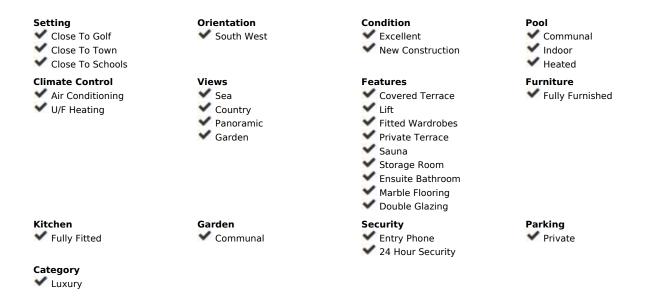

## Sales - Apartment - Benahavís 2.595.000€

Benahavís Apartment

Community: 12,480 EUR / year IBI: 1,150 EUR / year

3

3.5

328 m<sup>2</sup>

Luxury three bedroom apartment located in the brand new exclusive community The View. This award winning gated community is located in an elevated position above Marbella's famous Golf Valley, in the hills of Benahavís with incredible panoramic views which stretches to the Mediterranean sea and beyond; and is only ten minutes drive to San Pedro and fifteen minutes to Puerto Banús. There is a full range of amenities available to owners including 24hr security, concierge service, health club with full spa, gym, indoor and outdoor pools, lush gardens and more. A property designed to optimize natural light with the highest quality materials and fixtures. Upon entering the property you have a spacious open plan living and dining area; open plan fully fitted kitchen with top of the range appliances; two master suites with access to the terrace; a guest suite; guest toilet; laundry room; and a multi purpose space which could be used as a home office. All rooms give access to the large terrace which boasts panoramic views. Other features include hot and cold air condition, underfloor heating throughout, two private parking space and two store rooms. An incredible property perfect for year round living or a holiday home. Furniture is available by separate negotiation but please note, the terrace furniture has since been removed.