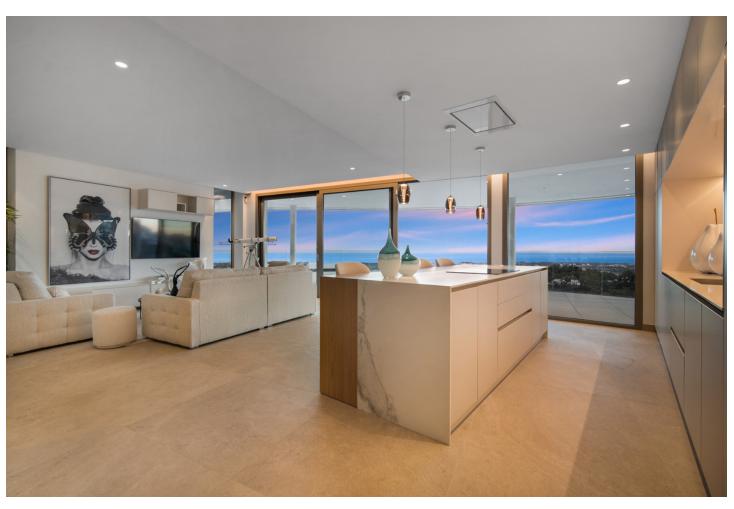

## Sales - Apartment - Benahavís 2.595.000€

Benahavís Apartment

Community: 12,480 EUR / year IBI: 1,150 EUR / year

3

3.5

328 m<sup>2</sup>

Luxury three bedroom apartment located in the brand new exclusive community The View. This award winning gated community is located in an elevated position above Marbella's famous Golf Valley, in the hills of Benahavís with incredible panoramic views which stretches to the Mediterranean sea and beyond; and is only ten minutes drive to San Pedro and fifteen minutes to Puerto Banús. There is a full range of amenities available to owners including 24hr security, concierge service, health club with full spa, gym, indoor and outdoor pools, lush gardens and more. A property designed to optimize natural light with the highest quality materials and fixtures. Upon entering the property you have a spacious open plan living and dining area; open plan fully fitted kitchen with top of the range appliances; two master suites with access to the terrace; a guest suite; guest toilet; laundry room; and a multi purpose space which could be used as a home office. All rooms give access to the large terrace which boasts panoramic views. Other features include hot and cold air condition, underfloor heating throughout, two private parking space and two store rooms. An incredible property perfect for year round living or a holiday home. Furniture is available by separate negotiation but please note, the terrace furniture has since been removed.