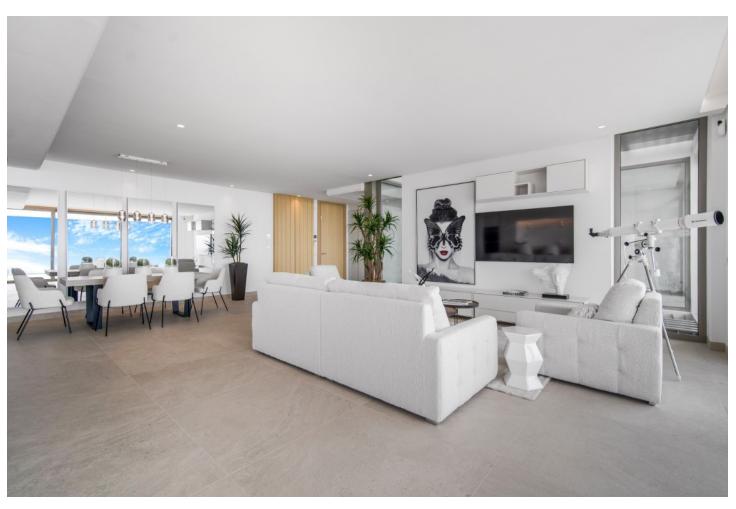

## Sales - Apartment - Benahavís 2.595.000€

Benahavís Apartment

Community: 12,480 EUR / year IBI: 1,150 EUR / year

3

3.5

328 m<sup>2</sup>

Luxury three bedroom apartment located in the brand new exclusive community The View. This award winning gated community is located in an elevated position above Marbella's famous Golf Valley, in the hills of Benahavís with incredible panoramic views which stretches to the Mediterranean sea and beyond; and is only ten minutes drive to San Pedro and fifteen minutes to Puerto Banús. There is a full range of amenities available to owners including 24hr security, concierge service, health club with full spa, gym, indoor and outdoor pools, lush gardens and more. A property designed to optimize natural light with the highest quality materials and fixtures. Upon entering the property you have a spacious open plan living and dining area; open plan fully fitted kitchen with top of the range appliances; two master suites with access to the terrace; a guest suite; guest toilet; laundry room; and a multi purpose space which could be used as a home office. All rooms give access to the large terrace which boasts panoramic views. Other features include hot and cold air condition, underfloor heating throughout, two private parking space and two store rooms. An incredible property perfect for year round living or a holiday home. Furniture is available by separate negotiation but please note, the terrace furniture has since been removed.