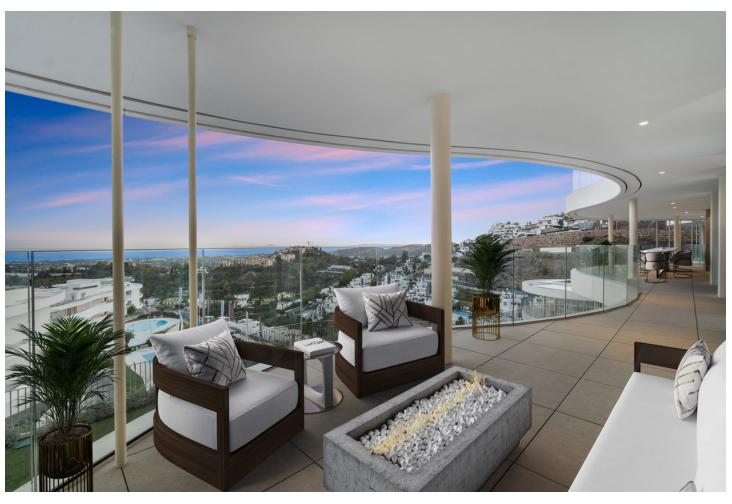

## Sales - Apartment - Benahavís 2.595.000€

Benahavís Apartment

Community: 12,480 EUR / year IBI: 1,150 EUR / year

3

3.5

328 m<sup>2</sup>

Luxury three bedroom apartment located in the brand new exclusive community The View. This award winning gated community is located in an elevated position above Marbella's famous Golf Valley, in the hills of Benahavís with incredible panoramic views which stretches to the Mediterranean sea and beyond; and is only ten minutes drive to San Pedro and fifteen minutes to Puerto Banús. There is a full range of amenities available to owners including 24hr security, concierge service, health club with full spa, gym, indoor and outdoor pools, lush gardens and more. A property designed to optimize natural light with the highest quality materials and fixtures. Upon entering the property you have a spacious open plan living and dining area; open plan fully fitted kitchen with top of the range appliances; two master suites with access to the terrace; a guest suite; guest toilet; laundry room; and a multi purpose space which could be used as a home office. All rooms give access to the large terrace which boasts panoramic views. Other features include hot and cold air condition, underfloor heating throughout, two private parking space and two store rooms. An incredible property perfect for year round living or a holiday home. Furniture is available by separate negotiation but please note, the terrace furniture has since been removed.