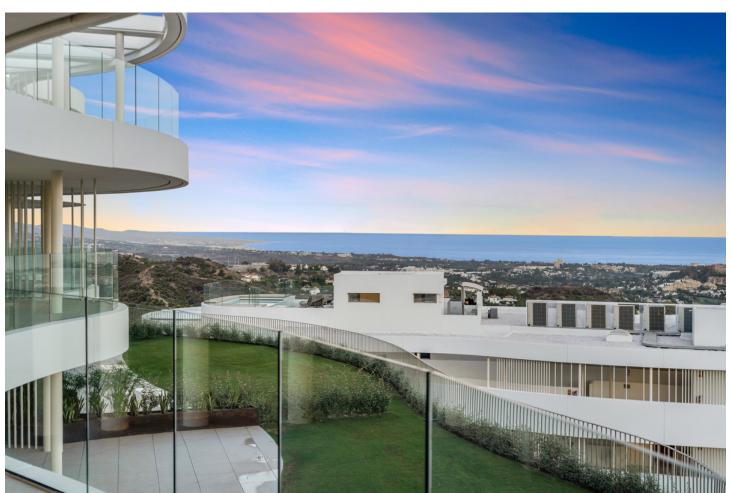

## Sales - Apartment - Benahavís 2.595.000€

Benahavís Apartment

Community: 12,480 EUR / year IBI: 1,150 EUR / year

3

3.5

328 m<sup>2</sup>

Luxury three bedroom apartment located in the brand new exclusive community The View. This award winning gated community is located in an elevated position above Marbella's famous Golf Valley, in the hills of Benahavís with incredible panoramic views which stretches to the Mediterranean sea and beyond; and is only ten minutes drive to San Pedro and fifteen minutes to Puerto Banús. There is a full range of amenities available to owners including 24hr security, concierge service, health club with full spa, gym, indoor and outdoor pools, lush gardens and more. A property designed to optimize natural light with the highest quality materials and fixtures. Upon entering the property you have a spacious open plan living and dining area; open plan fully fitted kitchen with top of the range appliances; two master suites with access to the terrace; a guest suite; guest toilet; laundry room; and a multi purpose space which could be used as a home office. All rooms give access to the large terrace which boasts panoramic views. Other features include hot and cold air condition, underfloor heating throughout, two private parking space and two store rooms. An incredible property perfect for year round living or a holiday home. Furniture is available by separate negotiation but please note, the terrace furniture has since been removed.