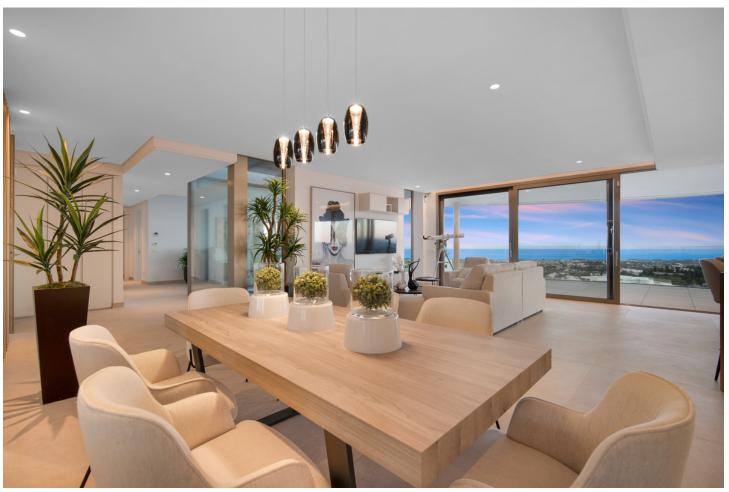

## Sales - Apartment - Benahavís 2.595.000€

Benahavís Apartment

Community: 12,480 EUR / year IBI: 1,150 EUR / year

3

3.5

328 m<sup>2</sup>

Luxury three bedroom apartment located in the brand new exclusive community The View. This award winning gated community is located in an elevated position above Marbella's famous Golf Valley, in the hills of Benahavís with incredible panoramic views which stretches to the Mediterranean sea and beyond; and is only ten minutes drive to San Pedro and fifteen minutes to Puerto Banús. There is a full range of amenities available to owners including 24hr security, concierge service, health club with full spa, gym, indoor and outdoor pools, lush gardens and more. A property designed to optimize natural light with the highest quality materials and fixtures. Upon entering the property you have a spacious open plan living and dining area; open plan fully fitted kitchen with top of the range appliances; two master suites with access to the terrace; a guest suite; guest toilet; laundry room; and a multi purpose space which could be used as a home office. All rooms give access to the large terrace which boasts panoramic views. Other features include hot and cold air condition, underfloor heating throughout, two private parking space and two store rooms. An incredible property perfect for year round living or a holiday home. Furniture is available by separate negotiation but please note, the terrace furniture has since been removed.