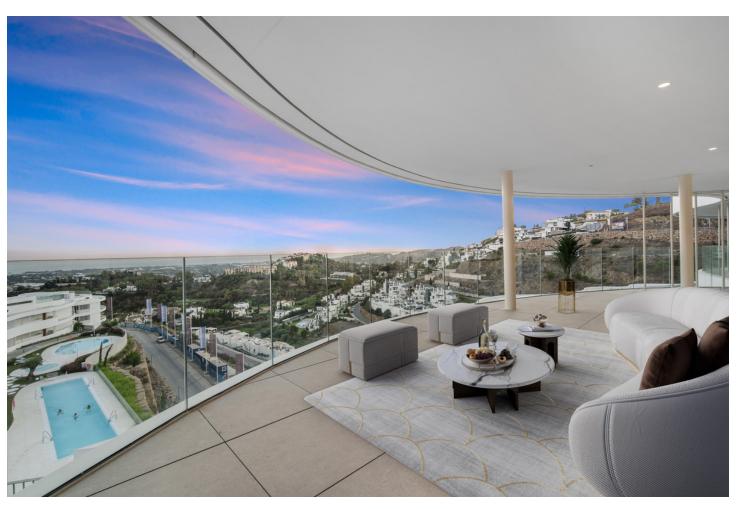

## Sales - Apartment - Benahavís 2.595.000€

Benahavís Apartment

Community: 12,480 EUR / year IBI: 1,150 EUR / year

3

3.5

328 m<sup>2</sup>

Luxury three bedroom apartment located in the brand new exclusive community The View. This award winning gated community is located in an elevated position above Marbella's famous Golf Valley, in the hills of Benahavís with incredible panoramic views which stretches to the Mediterranean sea and beyond; and is only ten minutes drive to San Pedro and fifteen minutes to Puerto Banús. There is a full range of amenities available to owners including 24hr security, concierge service, health club with full spa, gym, indoor and outdoor pools, lush gardens and more. A property designed to optimize natural light with the highest quality materials and fixtures. Upon entering the property you have a spacious open plan living and dining area; open plan fully fitted kitchen with top of the range appliances; two master suites with access to the terrace; a guest suite; guest toilet; laundry room; and a multi purpose space which could be used as a home office. All rooms give access to the large terrace which boasts panoramic views. Other features include hot and cold air condition, underfloor heating throughout, two private parking space and two store rooms. An incredible property perfect for year round living or a holiday home. Furniture is available by separate negotiation but please note, the terrace furniture has since been removed.