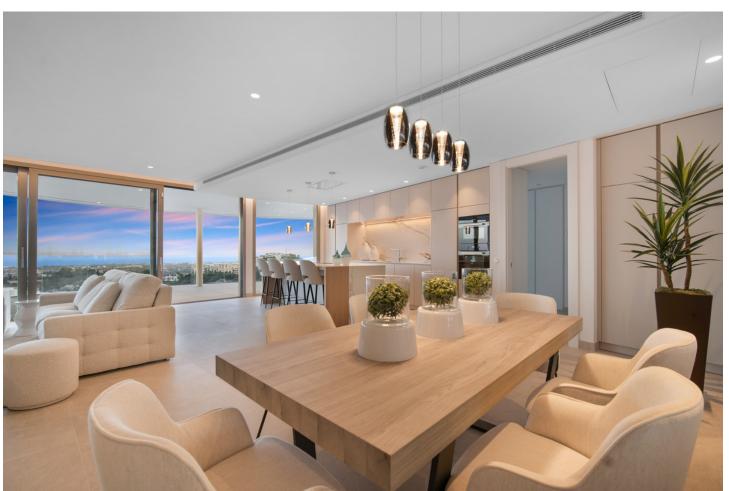

## Sales - Apartment - Benahavís 2.595.000€

Benahavís Apartment

Community: 12,480 EUR / year IBI: 1,150 EUR / year

3

3.5

328 m<sup>2</sup>

Luxury three bedroom apartment located in the brand new exclusive community The View. This award winning gated community is located in an elevated position above Marbella's famous Golf Valley, in the hills of Benahavís with incredible panoramic views which stretches to the Mediterranean sea and beyond; and is only ten minutes drive to San Pedro and fifteen minutes to Puerto Banús. There is a full range of amenities available to owners including 24hr security, concierge service, health club with full spa, gym, indoor and outdoor pools, lush gardens and more. A property designed to optimize natural light with the highest quality materials and fixtures. Upon entering the property you have a spacious open plan living and dining area; open plan fully fitted kitchen with top of the range appliances; two master suites with access to the terrace; a guest suite; guest toilet; laundry room; and a multi purpose space which could be used as a home office. All rooms give access to the large terrace which boasts panoramic views. Other features include hot and cold air condition, underfloor heating throughout, two private parking space and two store rooms. An incredible property perfect for year round living or a holiday home. Furniture is available by separate negotiation but please note, the terrace furniture has since been removed.