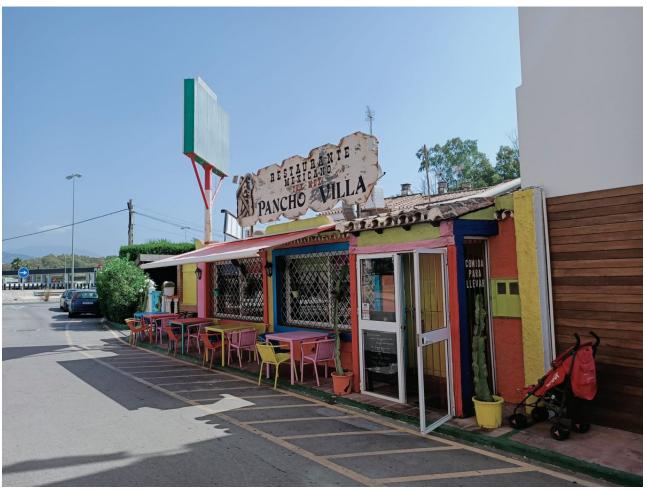

## Sales - Commercial - Estepona 850.000€

**Commercial Estepona** 

Community: 696 EUR / year IBI: 300 EUR / year Rubbish: 200 EUR / year

2

Orientation

151 m<sup>2</sup>

An exciting opportunity is available to acquire the iconic Pancho Villa restaurant, a renowned establishment that has been delighting diners since 1988. With a strong and loyal clientele, the restaurant has earned an exceptional reputation, backed by glowing reviews on platforms such as TripAdvisor. This unique business comes fully equipped and ready to operate, allowing for a smooth transition for the new owner. A distinguishing feature is the presence of the talented chef, who is willing to share his iconic recipes and best-kept culinary secrets. This ensures the continuity of the dining experience that customers have come to love. In addition, there is the exciting possibility of expansion, with the option to build two additional floors above the existing restaurant. This provides additional potential to expand capacity and diversify services, which could further enhance the attractiveness and success of the business. Don't miss the opportunity to take the reins of this culinary gem, capitalising on the loyal customer base, exceptional reputation and growth potential. With the Pancho Villa restaurant, you not only acquire an established business, but also the chance to make your own mark in the culinary world while continuing a tradition of excellence and customer satisfaction.