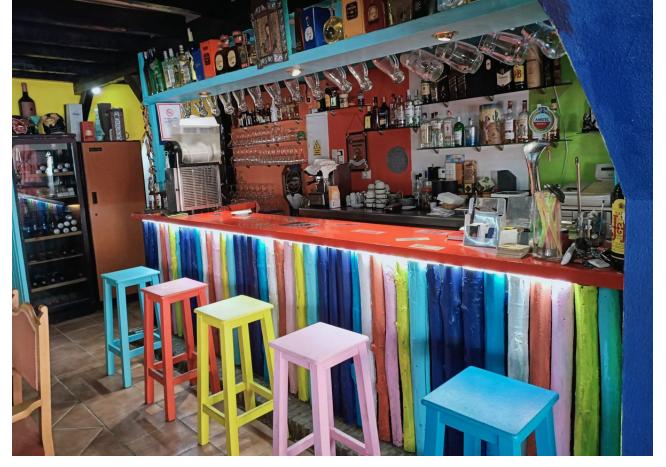

## Sales - Commercial - Estepona 850.000€

**Commercial Estepona** 

Community: 696 EUR / year IBI: 300 EUR / year Rubbish: 200 EUR / year

2

Orientation

151 m<sup>2</sup>

An exciting opportunity is available to acquire the iconic Pancho Villa restaurant, a renowned establishment that has been delighting diners since 1988. With a strong and loyal clientele, the restaurant has earned an exceptional reputation, backed by glowing reviews on platforms such as TripAdvisor. This unique business comes fully equipped and ready to operate, allowing for a smooth transition for the new owner. A distinguishing feature is the presence of the talented chef, who is willing to share his iconic recipes and best-kept culinary secrets. This ensures the continuity of the dining experience that customers have come to love. In addition, there is the exciting possibility of expansion, with the option to build two additional floors above the existing restaurant. This provides additional potential to expand capacity and diversify services, which could further enhance the attractiveness and success of the business. Don't miss the opportunity to take the reins of this culinary gem, capitalising on the loyal customer base, exceptional reputation and growth potential. With the Pancho Villa restaurant, you not only acquire an established business, but also the chance to make your own mark in the culinary world while continuing a tradition of excellence and customer satisfaction.