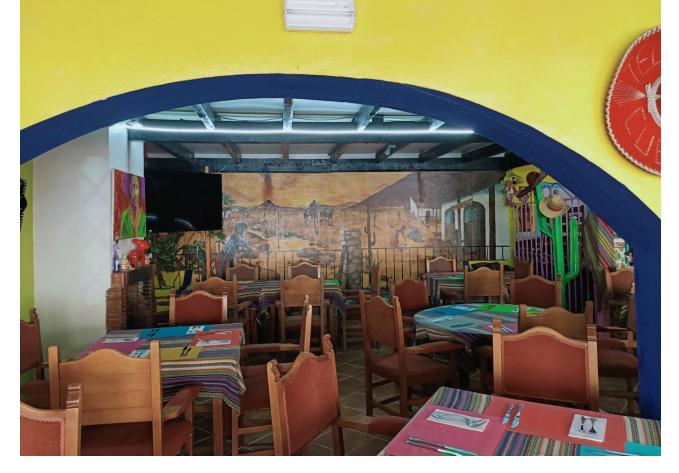

## Sales - Commercial - Estepona 850.000€

**Commercial Estepona** 

Community: 696 EUR / year IBI: 300 EUR / year Rubbish: 200 EUR / year

2

Orientation

151 m<sup>2</sup>

An exciting opportunity is available to acquire the iconic Pancho Villa restaurant, a renowned establishment that has been delighting diners since 1988. With a strong and loyal clientele, the restaurant has earned an exceptional reputation, backed by glowing reviews on platforms such as TripAdvisor. This unique business comes fully equipped and ready to operate, allowing for a smooth transition for the new owner. A distinguishing feature is the presence of the talented chef, who is willing to share his iconic recipes and best-kept culinary secrets. This ensures the continuity of the dining experience that customers have come to love. In addition, there is the exciting possibility of expansion, with the option to build two additional floors above the existing restaurant. This provides additional potential to expand capacity and diversify services, which could further enhance the attractiveness and success of the business. Don't miss the opportunity to take the reins of this culinary gem, capitalising on the loyal customer base, exceptional reputation and growth potential. With the Pancho Villa restaurant, you not only acquire an established business, but also the chance to make your own mark in the culinary world while continuing a tradition of excellence and customer satisfaction.