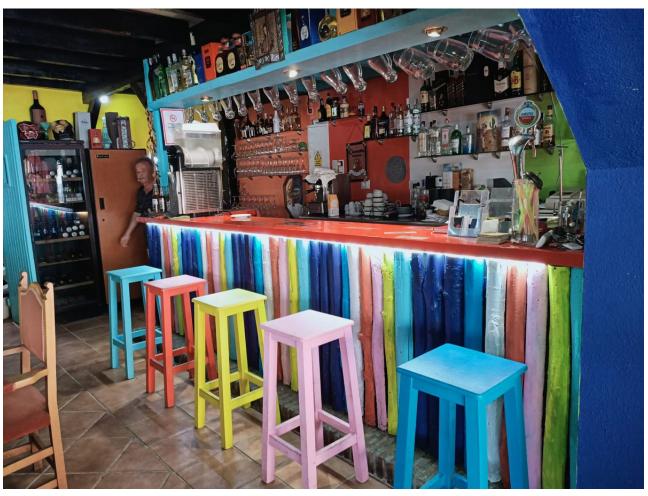

## Sales - Commercial - Estepona 850.000€

**Commercial Estepona** 

Community: 696 EUR / year IBI: 300 EUR / year Rubbish: 200 EUR / year

2

Orientation

151 m<sup>2</sup>

An exciting opportunity is available to acquire the iconic Pancho Villa restaurant, a renowned establishment that has been delighting diners since 1988. With a strong and loyal clientele, the restaurant has earned an exceptional reputation, backed by glowing reviews on platforms such as TripAdvisor. This unique business comes fully equipped and ready to operate, allowing for a smooth transition for the new owner. A distinguishing feature is the presence of the talented chef, who is willing to share his iconic recipes and best-kept culinary secrets. This ensures the continuity of the dining experience that customers have come to love. In addition, there is the exciting possibility of expansion, with the option to build two additional floors above the existing restaurant. This provides additional potential to expand capacity and diversify services, which could further enhance the attractiveness and success of the business. Don't miss the opportunity to take the reins of this culinary gem, capitalising on the loyal customer base, exceptional reputation and growth potential. With the Pancho Villa restaurant, you not only acquire an established business, but also the chance to make your own mark in the culinary world while continuing a tradition of excellence and customer satisfaction.