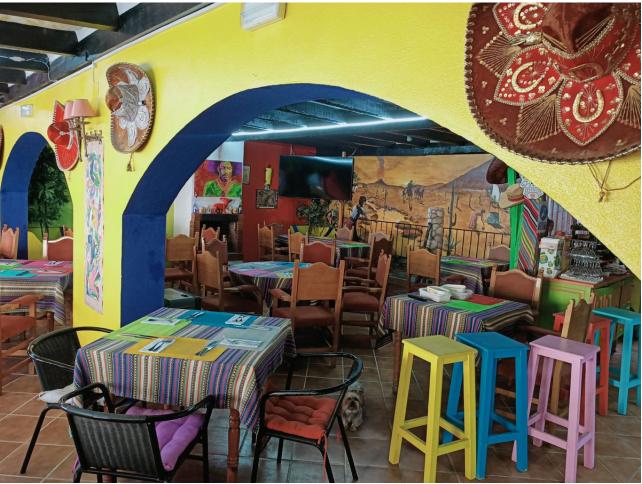

## Sales - Commercial - Estepona 850.000€

**Commercial Estepona** 

Community: 696 EUR / year IBI: 300 EUR / year Rubbish: 200 EUR / year

2

Orientation

151 m<sup>2</sup>

An exciting opportunity is available to acquire the iconic Pancho Villa restaurant, a renowned establishment that has been delighting diners since 1988. With a strong and loyal clientele, the restaurant has earned an exceptional reputation, backed by glowing reviews on platforms such as TripAdvisor. This unique business comes fully equipped and ready to operate, allowing for a smooth transition for the new owner. A distinguishing feature is the presence of the talented chef, who is willing to share his iconic recipes and best-kept culinary secrets. This ensures the continuity of the dining experience that customers have come to love. In addition, there is the exciting possibility of expansion, with the option to build two additional floors above the existing restaurant. This provides additional potential to expand capacity and diversify services, which could further enhance the attractiveness and success of the business. Don't miss the opportunity to take the reins of this culinary gem, capitalising on the loyal customer base, exceptional reputation and growth potential. With the Pancho Villa restaurant, you not only acquire an established business, but also the chance to make your own mark in the culinary world while continuing a tradition of excellence and customer satisfaction.