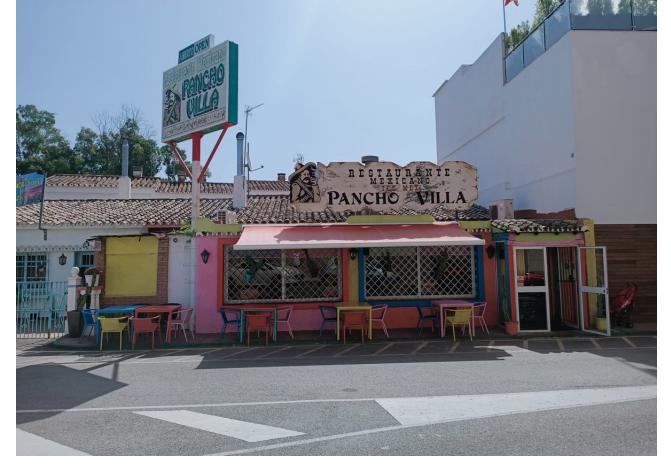

## Sales - Commercial - Estepona 850.000€

**Commercial Estepona** 

Community: 696 EUR / year IBI: 300 EUR / year Rubbish: 200 EUR / year

2

Orientation

151 m<sup>2</sup>

An exciting opportunity is available to acquire the iconic Pancho Villa restaurant, a renowned establishment that has been delighting diners since 1988. With a strong and loyal clientele, the restaurant has earned an exceptional reputation, backed by glowing reviews on platforms such as TripAdvisor. This unique business comes fully equipped and ready to operate, allowing for a smooth transition for the new owner. A distinguishing feature is the presence of the talented chef, who is willing to share his iconic recipes and best-kept culinary secrets. This ensures the continuity of the dining experience that customers have come to love. In addition, there is the exciting possibility of expansion, with the option to build two additional floors above the existing restaurant. This provides additional potential to expand capacity and diversify services, which could further enhance the attractiveness and success of the business. Don't miss the opportunity to take the reins of this culinary gem, capitalising on the loyal customer base, exceptional reputation and growth potential. With the Pancho Villa restaurant, you not only acquire an established business, but also the chance to make your own mark in the culinary world while continuing a tradition of excellence and customer satisfaction.

Setting Close To Sea Close To Town Views **✓** Urban ✓ Street

South West **Features ✓** Bar Restaurant On Site Parking Category Street Investment

Condition **✓** Good **Furniture** Fully Furnished **Climate Control** Air Conditioning Fireplace Kitchen Fully Fitted