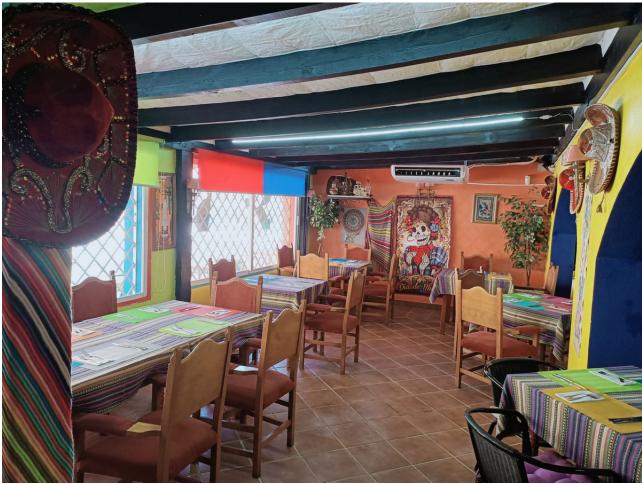

## Sales - Commercial - Estepona 850.000€

**Commercial Estepona** 

Community: 696 EUR / year IBI: 300 EUR / year Rubbish: 200 EUR / year

2

Orientation

151 m<sup>2</sup>

An exciting opportunity is available to acquire the iconic Pancho Villa restaurant, a renowned establishment that has been delighting diners since 1988. With a strong and loyal clientele, the restaurant has earned an exceptional reputation, backed by glowing reviews on platforms such as TripAdvisor. This unique business comes fully equipped and ready to operate, allowing for a smooth transition for the new owner. A distinguishing feature is the presence of the talented chef, who is willing to share his iconic recipes and best-kept culinary secrets. This ensures the continuity of the dining experience that customers have come to love. In addition, there is the exciting possibility of expansion, with the option to build two additional floors above the existing restaurant. This provides additional potential to expand capacity and diversify services, which could further enhance the attractiveness and success of the business. Don't miss the opportunity to take the reins of this culinary gem, capitalising on the loyal customer base, exceptional reputation and growth potential. With the Pancho Villa restaurant, you not only acquire an established business, but also the chance to make your own mark in the culinary world while continuing a tradition of excellence and customer satisfaction.