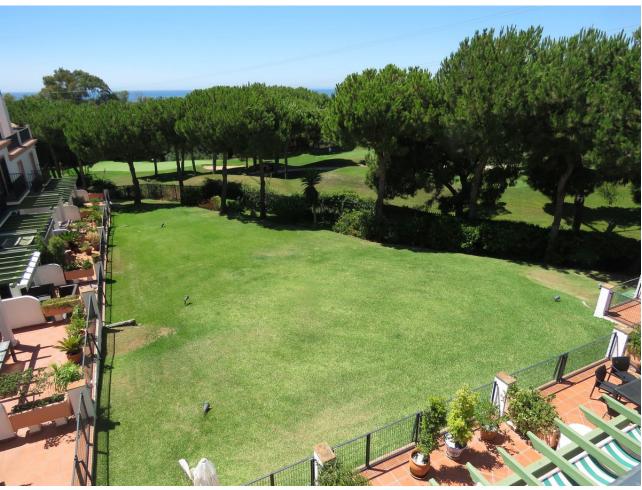

## Sales - House - Cabopino 365.000€

Cabopino House

Community: 1,920 EUR / year IBI: 1,000 EUR / year Rubbish: 200 EUR / year

2

2

150 m2

34 m2

UNBEATIBLE LOCATION !!! This beautifully presented 2 bedroom town house is the perfect holiday or permanent home. Located just around the corner from the popular "Cabopino Port". The property has a very large underground garage currently in use as an extra sleeping accommodation. On the ground floor level you have a large living room leading out to a good size terrace overlooking the community gardens and golf course. On the same level you have a semi open kitchen and a quest W/C. The 2 large bedrooms are on the first floor with en-suite bathroom in the master bedroom and a second family bathroom. On the top floor you have a large sunny solarium with nice sea views. The urbanization is extremely well maintained with 2 large community pools and all within a secure and gated community. A must see property which will not be available for long. Don't miss this opportunity and contact us to view.