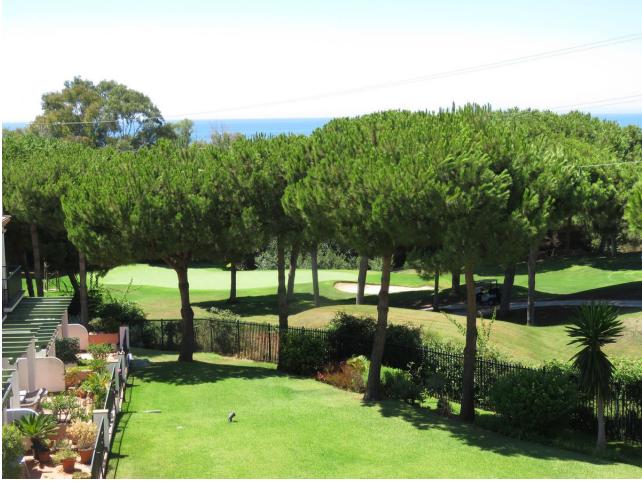

## Sales - House - Cabopino 365.000€

Cabopino House

Community: 1,920 EUR / year IBI: 1,000 EUR / year Rubbish: 200 EUR / year

2

2

150 m2

34 m2

UNBEATIBLE LOCATION !!! This beautifully presented 2 bedroom town house is the perfect holiday or permanent home. Located just around the corner from the popular "Cabopino Port". The property has a very large underground garage currently in use as an extra sleeping accommodation. On the ground floor level you have a large living room leading out to a good size terrace overlooking the community gardens and golf course. On the same level you have a semi open kitchen and a quest W/C. The 2 large bedrooms are on the first floor with en-suite bathroom in the master bedroom and a second family bathroom. On the top floor you have a large sunny solarium with nice sea views. The urbanization is extremely well maintained with 2 large community pools and all within a secure and gated community. A must see property which will not be available for long. Don't miss this opportunity and contact us to view.

| Frontline Golf Close To Golf Close To Port Close To Shops Close To Sea Urbanisation | Orientation South                                                  | <b>Condition</b> Excellent | Climate Control Hot A/C |
|-------------------------------------------------------------------------------------|--------------------------------------------------------------------|----------------------------|-------------------------|
| <b>Views</b> Sea Golf Garden                                                        | Features Covered Terrace Solarium Ensuite Bathroom Marble Flooring | Furniture Optional         | Garden Communal         |
| Security Gated Complex                                                              | Parking Underground Garage Covered Private                         | <b>Category</b> Golf       |                         |