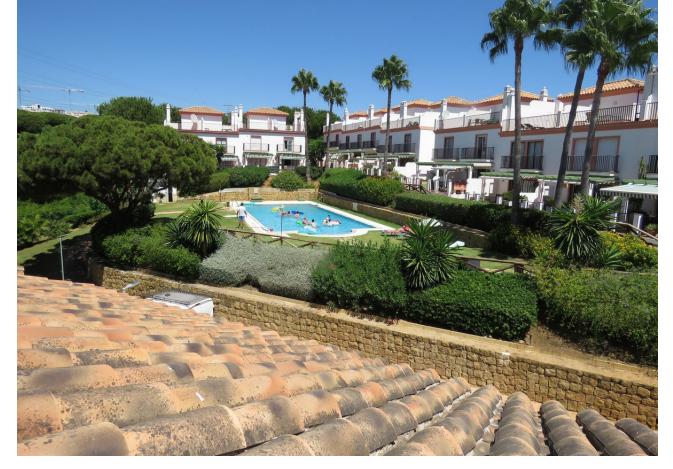

## Sales - House - Cabopino 365.000€

Cabopino House

Community: 1,920 EUR / year IBI: 1,000 EUR / year Rubbish: 200 EUR / year

2

2

150 m2

34 m2

UNBEATIBLE LOCATION !!! This beautifully presented 2 bedroom town house is the perfect holiday or permanent home. Located just around the corner from the popular "Cabopino Port". The property has a very large underground garage currently in use as an extra sleeping accommodation. On the ground floor level you have a large living room leading out to a good size terrace overlooking the community gardens and golf course. On the same level you have a semi open kitchen and a quest W/C. The 2 large bedrooms are on the first floor with en-suite bathroom in the master bedroom and a second family bathroom. On the top floor you have a large sunny solarium with nice sea views. The urbanization is extremely well maintained with 2 large community pools and all within a secure and gated community. A must see property which will not be available for long. Don't miss this opportunity and contact us to view.