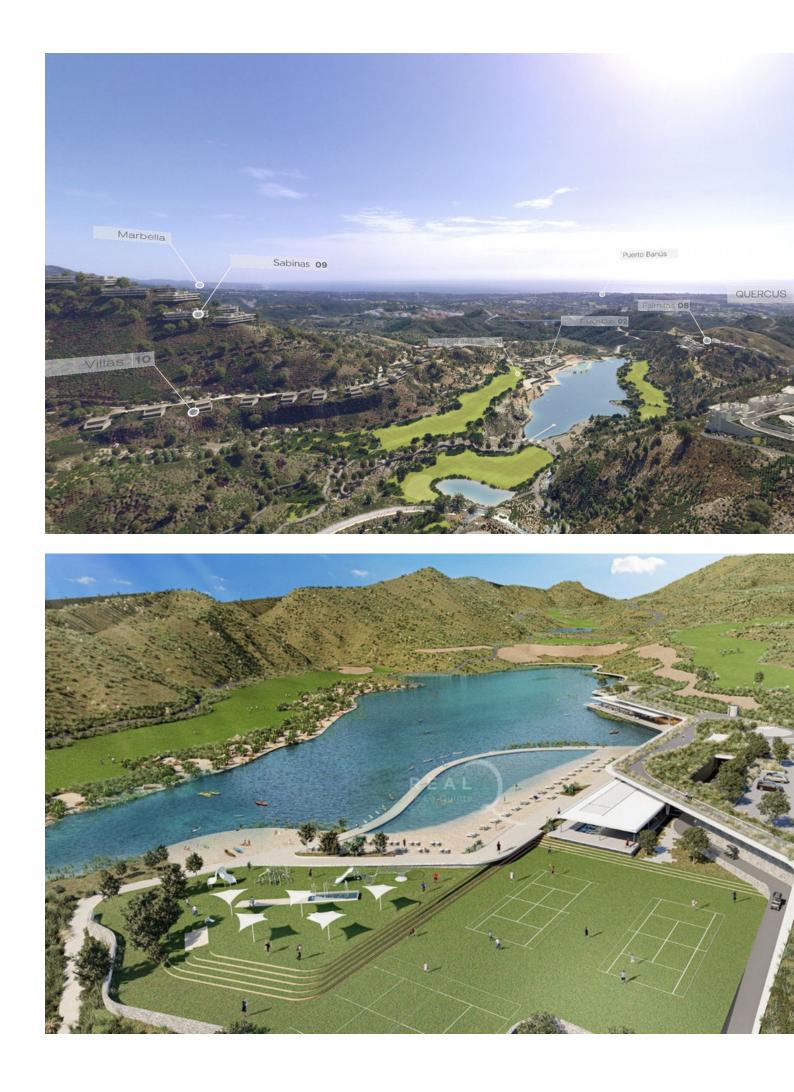

## **Benahavís**

Plot

Super west facing plot within the area of El Real de la Quinta. This plot is flat and is ready for an architect to come and design a dream home. Overlooking what will be the golf course of this luxurious new area in Benahavis, the villa that is built here will have stunning views and will be able to access incredible facilities. Real de La Quinta Residential Country Club Resort® is an enchanting 200 hectare residential resort, seamlessly integrated into the idyllic foothills of the Sierra de las Nieves overlooking the majestic La Concha mountain, the picturesque Costa del Sol and bordering the UNESCO biosphere reserve. Fulfil your lifestyle dreams with the Real de La Quinta real estate project where nature coexists with the modern world. GREAT OPPORTUNITY TO OBTAIN A BUILDING PLOT IN THE MOST UP AND COMING LOCATION BUILDING PLOT IN REAL DE LA QUINTA WITH GORGEOUS VIEWS AND WEST ORIENTATION.