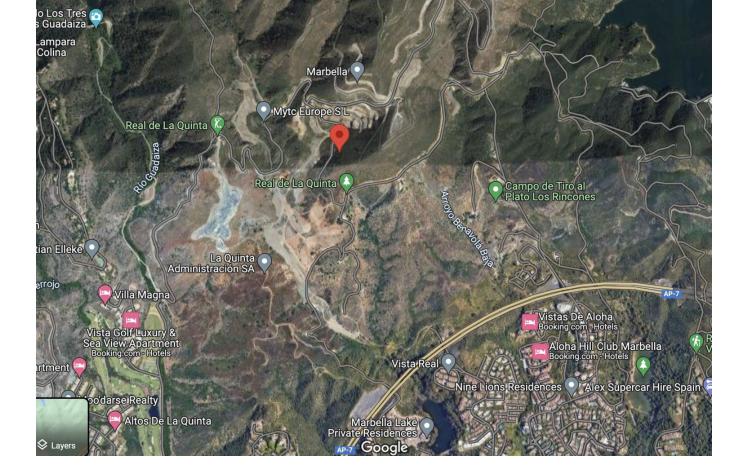

## **Benahavís**

Plot

Super west facing plot within the area of El Real de la Quinta. This plot is flat and is ready for an architect to come and design a dream home. Overlooking what will be the golf course of this luxurious new area in Benahavis, the villa that is built here will have stunning views and will be able to access incredible facilities. Real de La Quinta Residential Country Club Resort® is an enchanting 200 hectare residential resort, seamlessly integrated into the idyllic foothills of the Sierra de las Nieves overlooking the majestic La Concha mountain, the picturesque Costa del Sol and bordering the UNESCO biosphere reserve. Fulfil your lifestyle dreams with the Real de La Quinta real estate project where nature coexists with the modern world. GREAT OPPORTUNITY TO OBTAIN A BUILDING PLOT IN THE MOST UP AND COMING LOCATION BUILDING PLOT IN REAL DE LA QUINTA WITH GORGEOUS VIEWS AND WEST ORIENTATION.