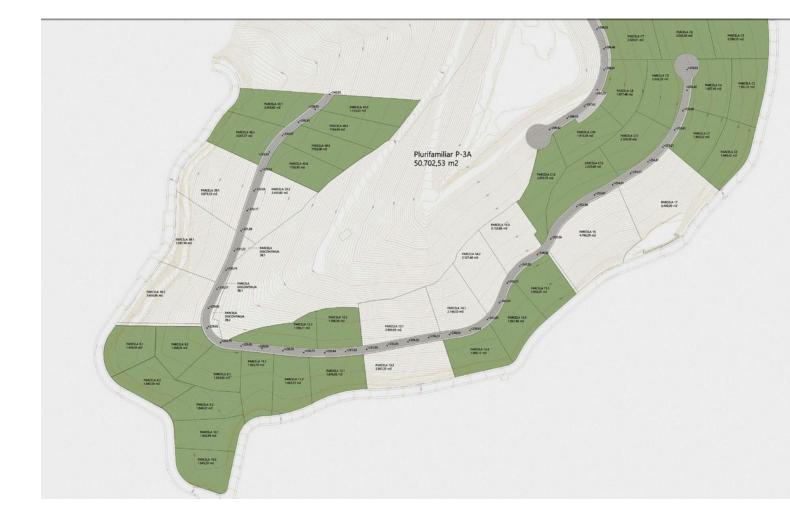

## **Benahavís**

Plot

Super west facing plot within the area of El Real de la Quinta. This plot is flat and is ready for an architect to come and design a dream home. Overlooking what will be the golf course of this luxurious new area in Benahavis, the villa that is built here will have stunning views and will be able to access incredible facilities. Real de La Quinta Residential Country Club Resort® is an enchanting 200 hectare residential resort, seamlessly integrated into the idyllic foothills of the Sierra de las Nieves overlooking the majestic La Concha mountain, the picturesque Costa del Sol and bordering the UNESCO biosphere reserve. Fulfil your lifestyle dreams with the Real de La Quinta real estate project where nature coexists with the modern world. GREAT OPPORTUNITY TO OBTAIN A BUILDING PLOT IN THE MOST UP AND COMING LOCATION BUILDING PLOT IN REAL DE LA QUINTA WITH GORGEOUS VIEWS AND WEST ORIENTATION.