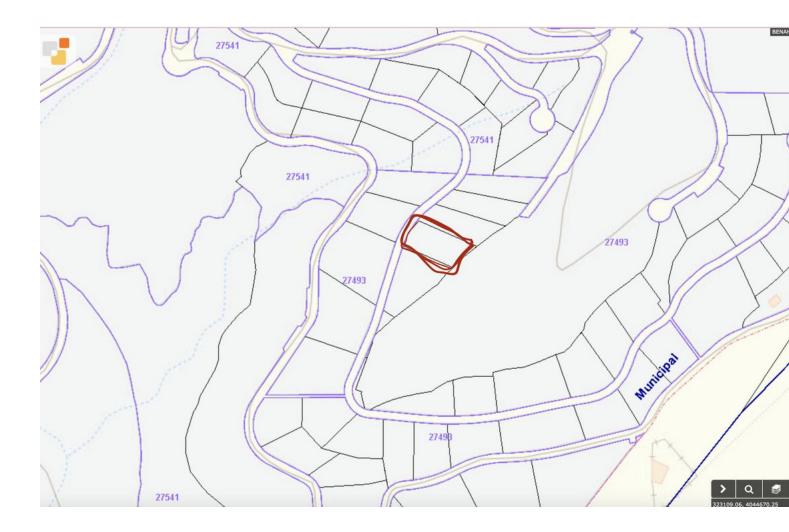

## **Benahavís**

Plot

Super west facing plot within the area of El Real de la Quinta. This plot is flat and is ready for an architect to come and design a dream home. Overlooking what will be the golf course of this luxurious new area in Benahavis, the villa that is built here will have stunning views and will be able to access incredible facilities. Real de La Quinta Residential Country Club Resort® is an enchanting 200 hectare residential resort, seamlessly integrated into the idyllic foothills of the Sierra de las Nieves overlooking the majestic La Concha mountain, the picturesque Costa del Sol and bordering the UNESCO biosphere reserve. Fulfil your lifestyle dreams with the Real de La Quinta real estate project where nature coexists with the modern world. GREAT OPPORTUNITY TO OBTAIN A BUILDING PLOT IN THE MOST UP AND COMING LOCATION BUILDING PLOT IN REAL DE LA QUINTA WITH GORGEOUS VIEWS AND WEST ORIENTATION.