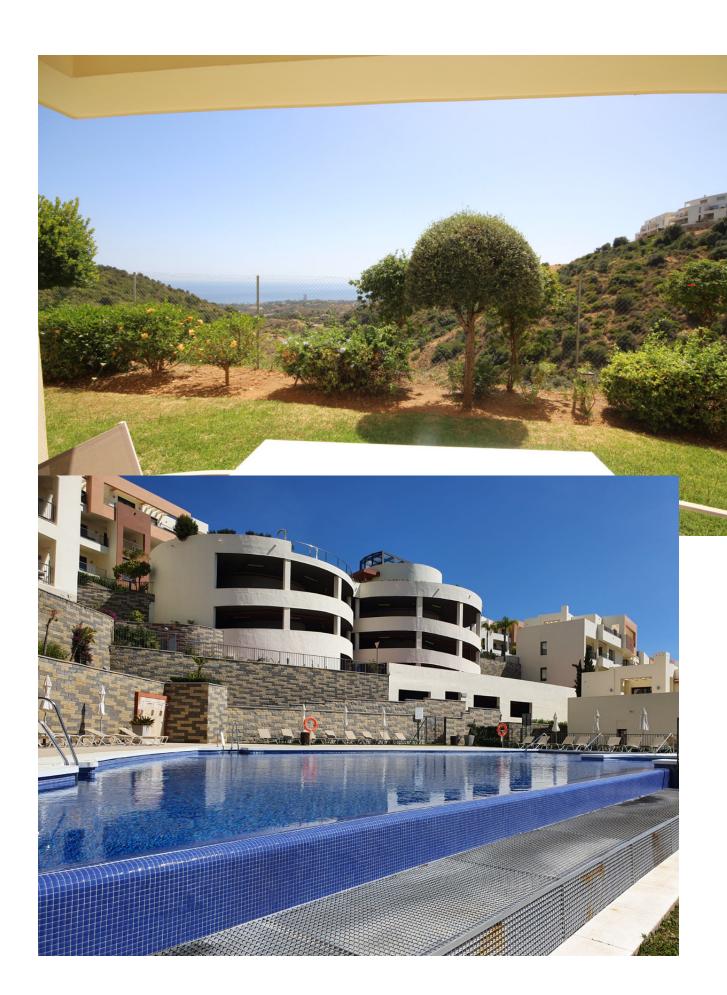

## Sales - Apartment - Altos de los Monteros 430.000€

Altos de los Monteros

**Apartment** 

IBI: 1,079 EUR / year Rubbish: 185 EUR / year

2

2

117 m2

\*Fantastic property located in Los alto de Los Monteros Marbella. It is an exclusive first quality residential complex located to the east of Marbella, built with design and top quality materials. The urbanization has spectacular common areas with 4 fantastic pools, an infinity pool, another indoor pool, a large outdoor Jacuzzi with incredible sea views) In addition to a large fully-equipped gym, two saunas, a solarium, a massage area, a children's playroom ... and all this with 24-hour security service make Samara the most complete residential complex in the area. the best construction materials and a taste for good finishes. Its perfect location east of Marbella, the best area of the Costa del Sol, close to top golf courses, hospitals, schools, the best beaches in the area with the best BeachClubs, restaurants and beach bars,. Incredible sea views and at the same time away from the road help you to enjoy and relax.