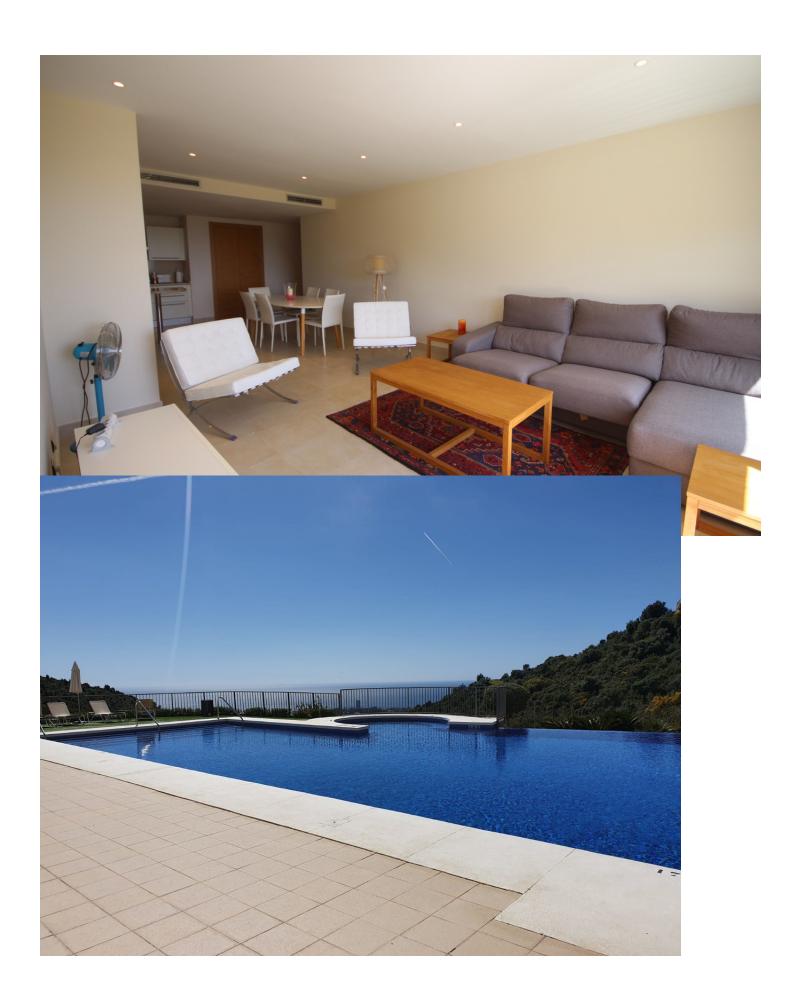

## Sales - Apartment - Altos de los Monteros 430.000€

Altos de los Monteros

**Apartment** 

IBI: 1,079 EUR / year Rubbish: 185 EUR / year

2

2

117 m2

\*Fantastic property located in Los alto de Los Monteros Marbella. It is an exclusive first quality residential complex located to the east of Marbella, built with design and top quality materials. The urbanization has spectacular common areas with 4 fantastic pools, an infinity pool, another indoor pool, a large outdoor Jacuzzi with incredible sea views) In addition to a large fully-equipped gym, two saunas, a solarium, a massage area, a children's playroom ... and all this with 24-hour security service make Samara the most complete residential complex in the area. the best construction materials and a taste for good finishes. Its perfect location east of Marbella, the best area of the Costa del Sol, close to top golf courses, hospitals, schools, the best beaches in the area with the best BeachClubs, restaurants and beach bars,. Incredible sea views and at the same time away from the road help you to enjoy and relax.

Orientation Condition Pool **Climate Control** South Excellent **Communal** Air Conditioning Kitchen Views Features **Furniture** Sea Covered Terrace Part Furnished Fully Fitted Mountain Private Terrace Garden Utilities Garden Security Parking Communal 24 Hour Security Underground Electricity Private Drinkable Water Telephone