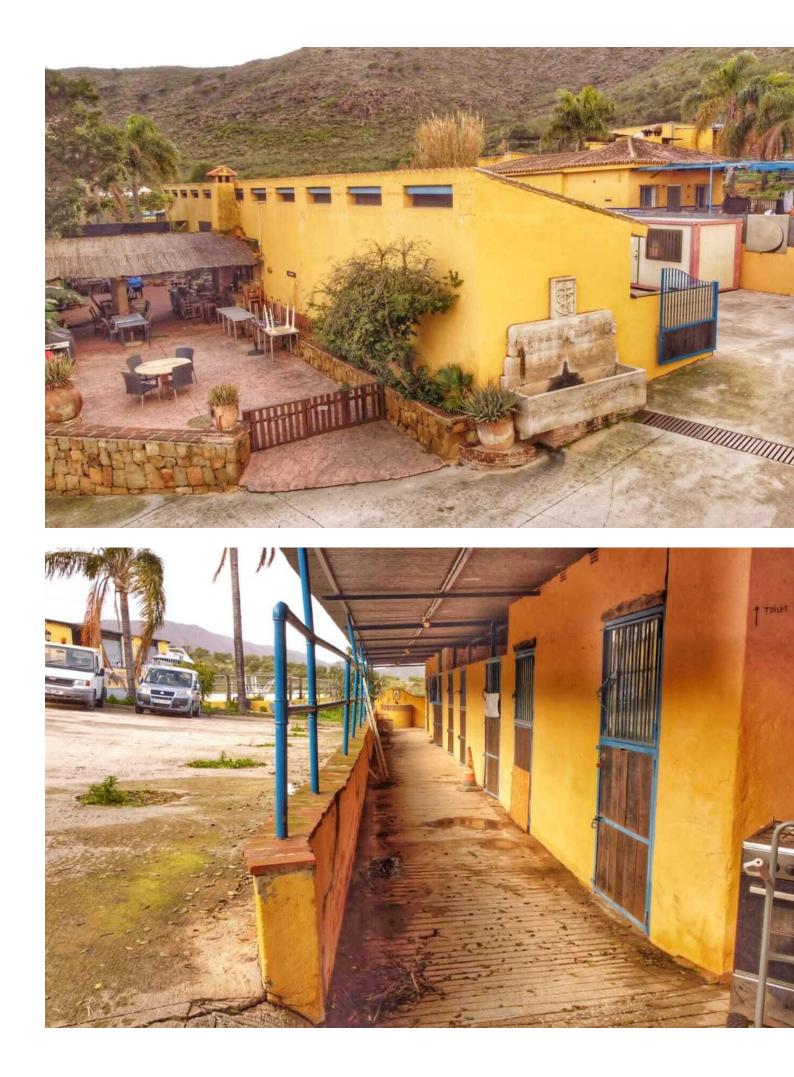

## House

IBI: 2,500 EUR / year

Finca in the country side of Entrerrios, Mijas. Encompassing a substantial expanse of nearly 100,000 square meters, this estate boasts an intricate network of three water reservoirs, assuring a perpetual supply of hydration for the equine occupants. Notably, one of these reservoirs is graced by the gift of natural mountain spring water, a testament to the property's harmonious integration with its pristine surroundings. The forthcoming ensemble encompasses an array of extraordinary features: Nestled within the landscape, three distinct residences unveil themselves, each affording panoramic views and also the sea can be seen. A circular longing area stands as a testament to the property's commitment to equine well-being. The presence of ample truck storage space guarantees practicality for any equine-related endeavors. Thoughtfully crafted paddocks complete the pastoral setting, granting the horses moments of tranquility amidst the grandeur. A collection of 25 meticulously designed stalls, each a haven for equine comfort. An expansive indoor arena measuring 20 by 40 meters, with the potential for further expansion, should the need arise. The outdoor arena spans an impressive 30 by 60 meters, offering a space for horses to flourish under the open skies. A designated domain for veterinary care, ensuring the well-being of the cherished horses. It is paramount to emphasize that this property not only boasts an impressive array of architectural marvels but also lays claim to an expansive stretch of land, an increasingly rare gem to discover within the confines of the coveted Costa Del Sol.