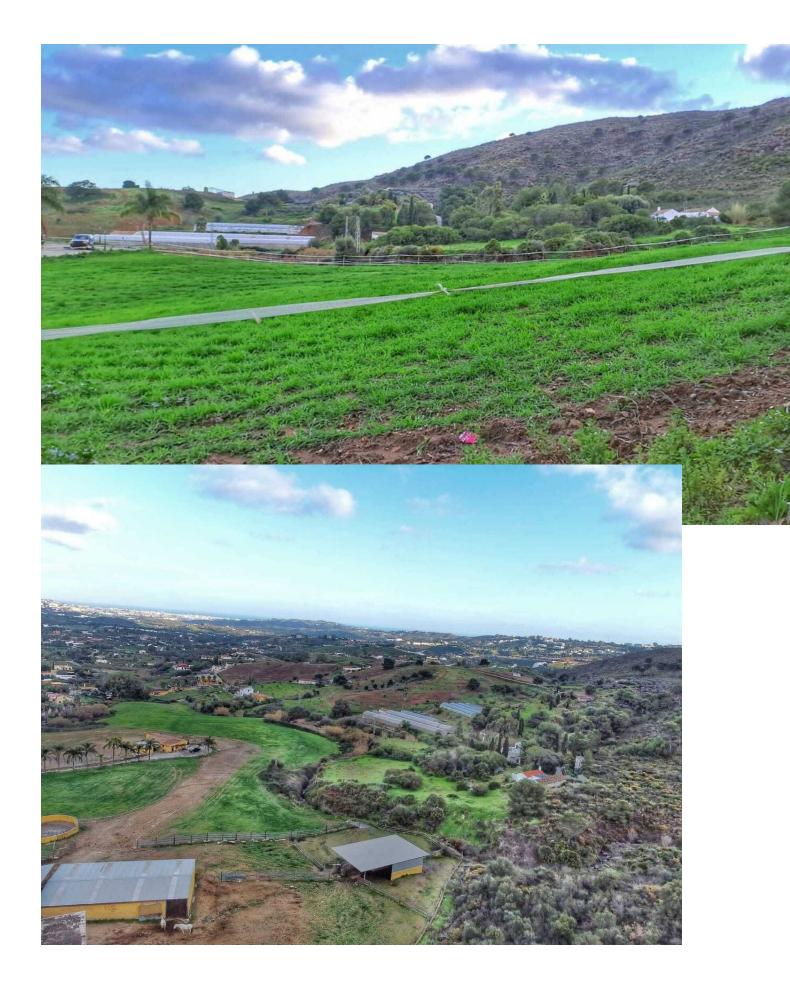

## House

IBI: 2,500 EUR / year

Finca in the country side of Entrerrios, Mijas. Encompassing a substantial expanse of nearly 100,000 square meters, this estate boasts an intricate network of three water reservoirs, assuring a perpetual supply of hydration for the equine occupants. Notably, one of these reservoirs is graced by the gift of natural mountain spring water, a testament to the property's harmonious integration with its pristine surroundings. The forthcoming ensemble encompasses an array of extraordinary features: Nestled within the landscape, three distinct residences unveil themselves, each affording panoramic views and also the sea can be seen. A circular longing area stands as a testament to the property's commitment to equine well-being. The presence of ample truck storage space guarantees practicality for any equine-related endeavors. Thoughtfully crafted paddocks complete the pastoral setting, granting the horses moments of tranquility amidst the grandeur. A collection of 25 meticulously designed stalls, each a haven for equine comfort. An expansive indoor arena measuring 20 by 40 meters, with the potential for further expansion, should the need arise. The outdoor arena spans an impressive 30 by 60 meters, offering a space for horses to flourish under the open skies. A designated domain for veterinary care, ensuring the well-being of the cherished horses. It is paramount to emphasize that this property not only boasts an impressive array of architectural marvels but also lays claim to an expansive stretch of land, an increasingly rare gem to discover within the confines of the coveted Costa Del Sol.