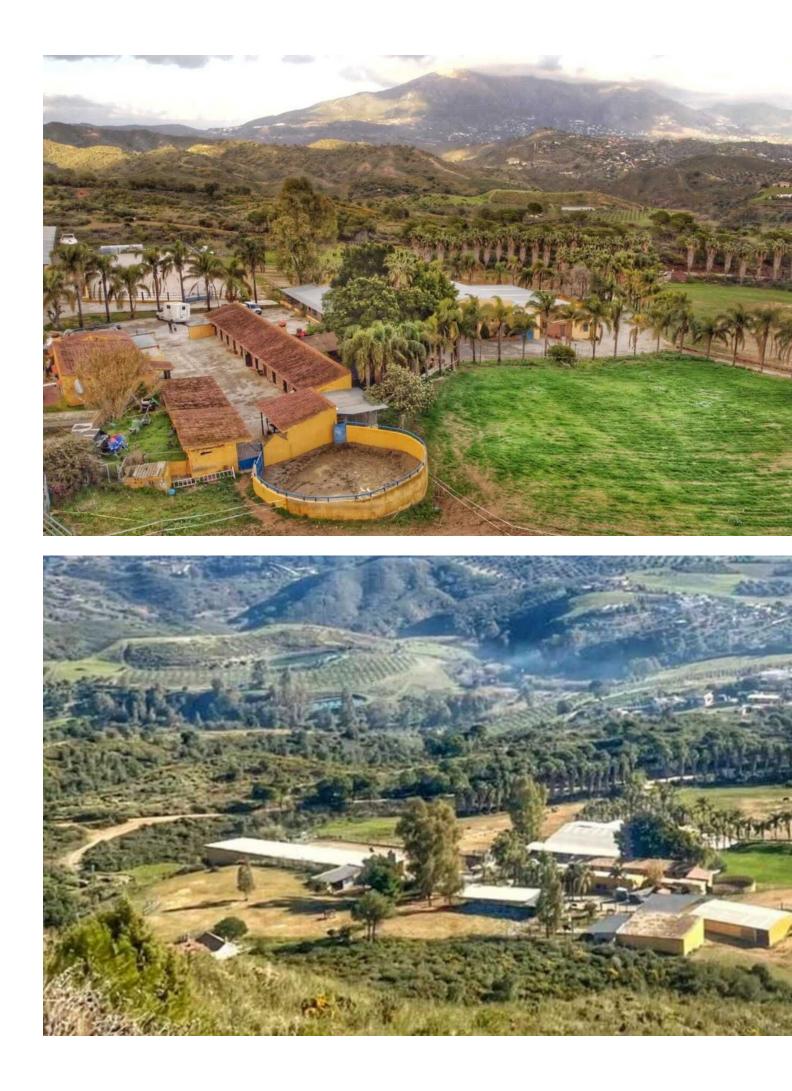

## House

IBI: 2,500 EUR / year

Finca in the country side of Entrerrios, Mijas. Encompassing a substantial expanse of nearly 100,000 square meters, this estate boasts an intricate network of three water reservoirs, assuring a perpetual supply of hydration for the equine occupants. Notably, one of these reservoirs is graced by the gift of natural mountain spring water, a testament to the property's harmonious integration with its pristine surroundings. The forthcoming ensemble encompasses an array of extraordinary features: Nestled within the landscape, three distinct residences unveil themselves, each affording panoramic views and also the sea can be seen. A circular longing area stands as a testament to the property's commitment to equine well-being. The presence of ample truck storage space guarantees practicality for any equine-related endeavors. Thoughtfully crafted paddocks complete the pastoral setting, granting the horses moments of tranquility amidst the grandeur. A collection of 25 meticulously designed stalls, each a haven for equine comfort. An expansive indoor arena measuring 20 by 40 meters, with the potential for further expansion, should the need arise. The outdoor arena spans an impressive 30 by 60 meters, offering a space for horses to flourish under the open skies. A designated domain for veterinary care, ensuring the well-being of the cherished horses. It is paramount to emphasize that this property not only boasts an impressive array of architectural marvels but also lays claim to an expansive stretch of land, an increasingly rare gem to discover within the confines of the coveted Costa Del Sol.