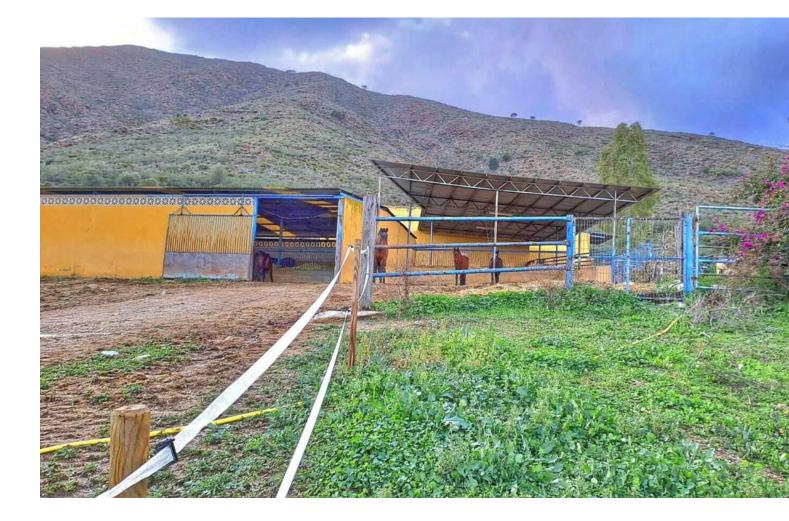

## House

IBI: 2,500 EUR / year

Finca in the country side of Entrerrios, Mijas. Encompassing a substantial expanse of nearly 100,000 square meters, this estate boasts an intricate network of three water reservoirs, assuring a perpetual supply of hydration for the equine occupants. Notably, one of these reservoirs is graced by the gift of natural mountain spring water, a testament to the property's harmonious integration with its pristine surroundings. The forthcoming ensemble encompasses an array of extraordinary features: Nestled within the landscape, three distinct residences unveil themselves, each affording panoramic views and also the sea can be seen. A circular longing area stands as a testament to the property's commitment to equine well-being. The presence of ample truck storage space guarantees practicality for any equine-related endeavors. Thoughtfully crafted paddocks complete the pastoral setting, granting the horses moments of tranquility amidst the grandeur. A collection of 25 meticulously designed stalls, each a haven for equine comfort. An expansive indoor arena measuring 20 by 40 meters, with the potential for further expansion, should the need arise. The outdoor arena spans an impressive 30 by 60 meters, offering a space for horses to flourish under the open skies. A designated domain for veterinary care, ensuring the well-being of the cherished horses. It is paramount to emphasize that this property not only boasts an impressive array of architectural marvels but also lays claim to an expansive stretch of land, an increasingly rare gem to discover within the confines of the coveted Costa Del Sol.