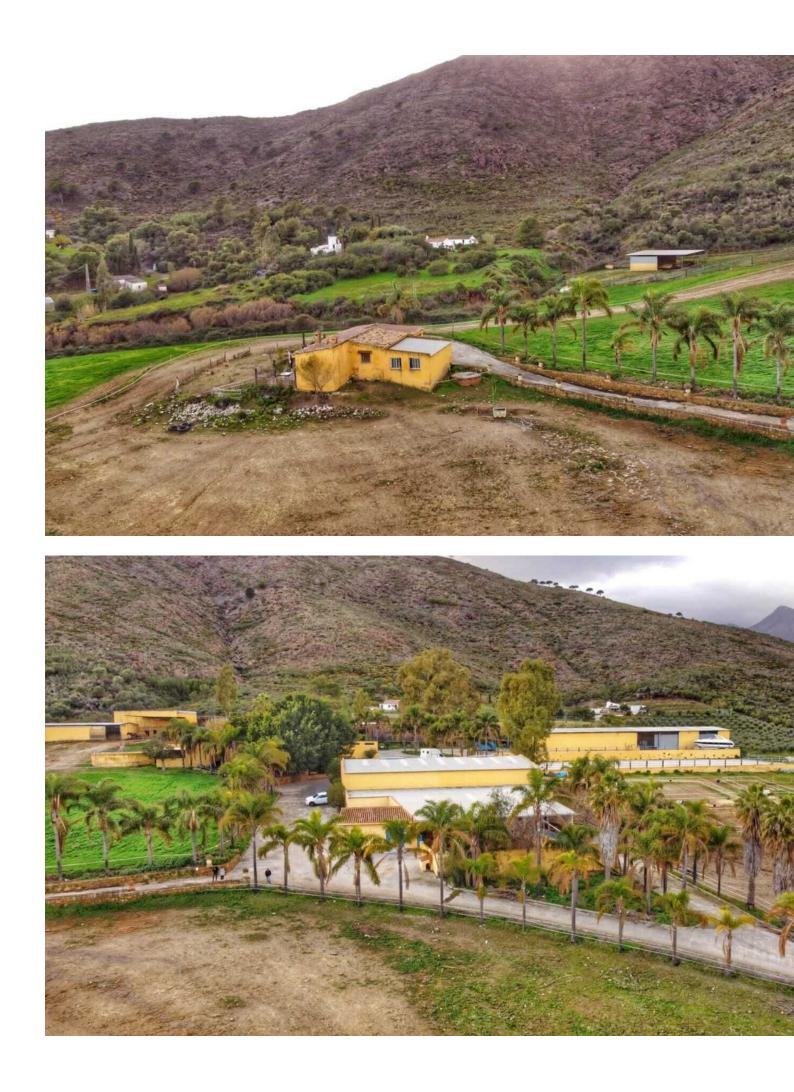

## House

IBI: 2,500 EUR / year

Finca in the country side of Entrerrios, Mijas. Encompassing a substantial expanse of nearly 100,000 square meters, this estate boasts an intricate network of three water reservoirs, assuring a perpetual supply of hydration for the equine occupants. Notably, one of these reservoirs is graced by the gift of natural mountain spring water, a testament to the property's harmonious integration with its pristine surroundings. The forthcoming ensemble encompasses an array of extraordinary features: Nestled within the landscape, three distinct residences unveil themselves, each affording panoramic views and also the sea can be seen. A circular longing area stands as a testament to the property's commitment to equine well-being. The presence of ample truck storage space guarantees practicality for any equine-related endeavors. Thoughtfully crafted paddocks complete the pastoral setting, granting the horses moments of tranquility amidst the grandeur. A collection of 25 meticulously designed stalls, each a haven for equine comfort. An expansive indoor arena measuring 20 by 40 meters, with the potential for further expansion, should the need arise. The outdoor arena spans an impressive 30 by 60 meters, offering a space for horses to flourish under the open skies. A designated domain for veterinary care, ensuring the well-being of the cherished horses. It is paramount to emphasize that this property not only boasts an impressive array of architectural marvels but also lays claim to an expansive stretch of land, an increasingly rare gem to discover within the confines of the coveted Costa Del Sol.