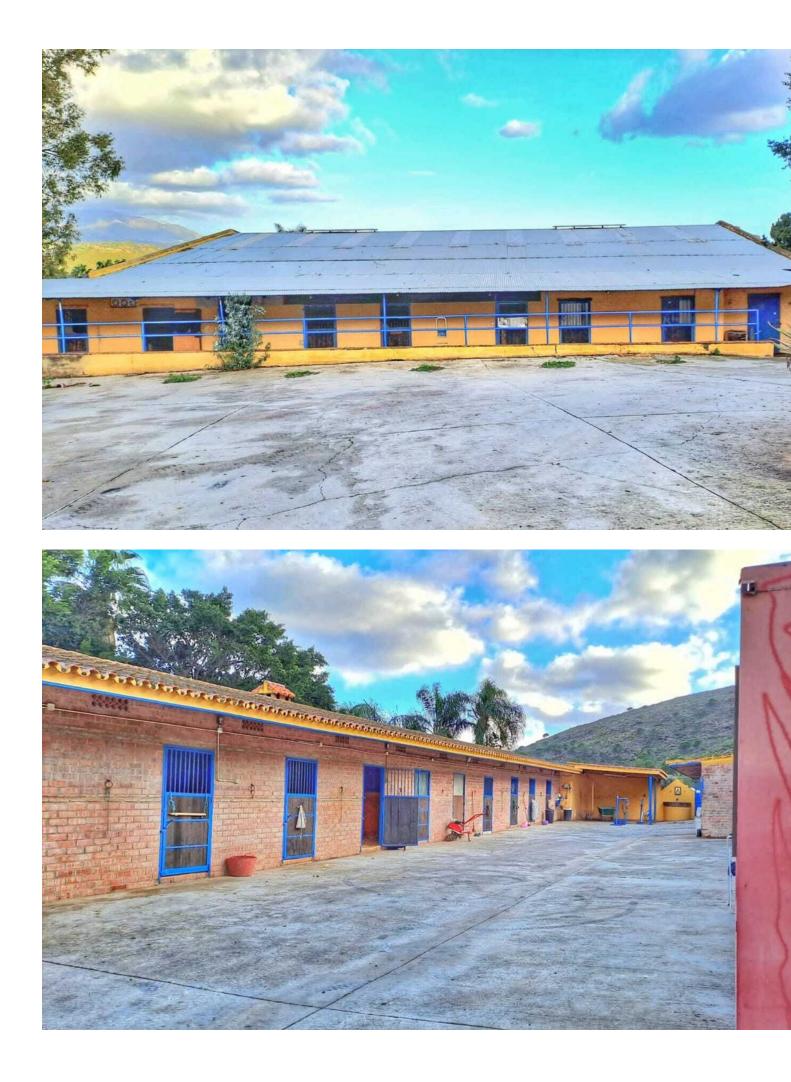

## House

IBI: 2,500 EUR / year

Finca in the country side of Entrerrios, Mijas. Encompassing a substantial expanse of nearly 100,000 square meters, this estate boasts an intricate network of three water reservoirs, assuring a perpetual supply of hydration for the equine occupants. Notably, one of these reservoirs is graced by the gift of natural mountain spring water, a testament to the property's harmonious integration with its pristine surroundings. The forthcoming ensemble encompasses an array of extraordinary features: Nestled within the landscape, three distinct residences unveil themselves, each affording panoramic views and also the sea can be seen. A circular longing area stands as a testament to the property's commitment to equine well-being. The presence of ample truck storage space guarantees practicality for any equine-related endeavors. Thoughtfully crafted paddocks complete the pastoral setting, granting the horses moments of tranquility amidst the grandeur. A collection of 25 meticulously designed stalls, each a haven for equine comfort. An expansive indoor arena measuring 20 by 40 meters, with the potential for further expansion, should the need arise. The outdoor arena spans an impressive 30 by 60 meters, offering a space for horses to flourish under the open skies. A designated domain for veterinary care, ensuring the well-being of the cherished horses. It is paramount to emphasize that this property not only boasts an impressive array of architectural marvels but also lays claim to an expansive stretch of land, an increasingly rare gem to discover within the confines of the coveted Costa Del Sol.