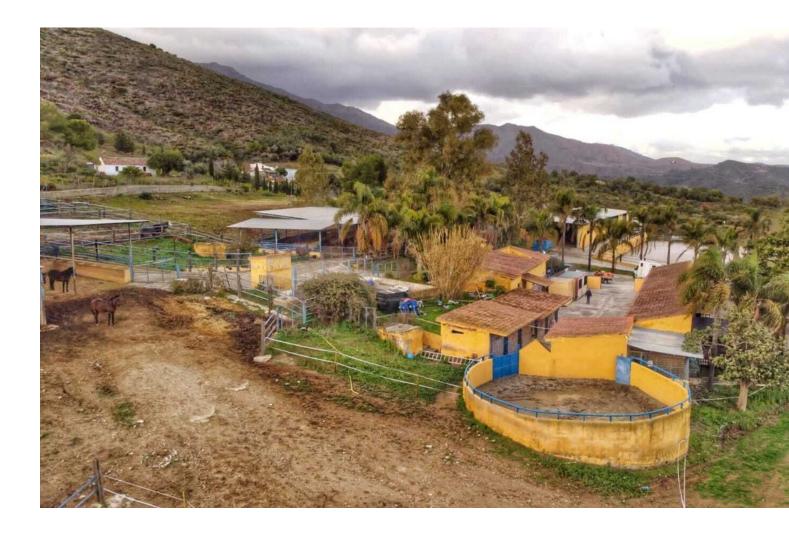

## House

IBI: 2,500 EUR / year

Finca in the country side of Entrerrios, Mijas. Encompassing a substantial expanse of nearly 100,000 square meters, this estate boasts an intricate network of three water reservoirs, assuring a perpetual supply of hydration for the equine occupants. Notably, one of these reservoirs is graced by the gift of natural mountain spring water, a testament to the property's harmonious integration with its pristine surroundings. The forthcoming ensemble encompasses an array of extraordinary features: Nestled within the landscape, three distinct residences unveil themselves, each affording panoramic views and also the sea can be seen. A circular longing area stands as a testament to the property's commitment to equine well-being. The presence of ample truck storage space guarantees practicality for any equine-related endeavors. Thoughtfully crafted paddocks complete the pastoral setting, granting the horses moments of tranquility amidst the grandeur. A collection of 25 meticulously designed stalls, each a haven for equine comfort. An expansive indoor arena measuring 20 by 40 meters, with the potential for further expansion, should the need arise. The outdoor arena spans an impressive 30 by 60 meters, offering a space for horses to flourish under the open skies. A designated domain for veterinary care, ensuring the well-being of the cherished horses. It is paramount to emphasize that this property not only boasts an impressive array of architectural marvels but also lays claim to an expansive stretch of land, an increasingly rare gem to discover within the confines of the coveted Costa Del Sol.