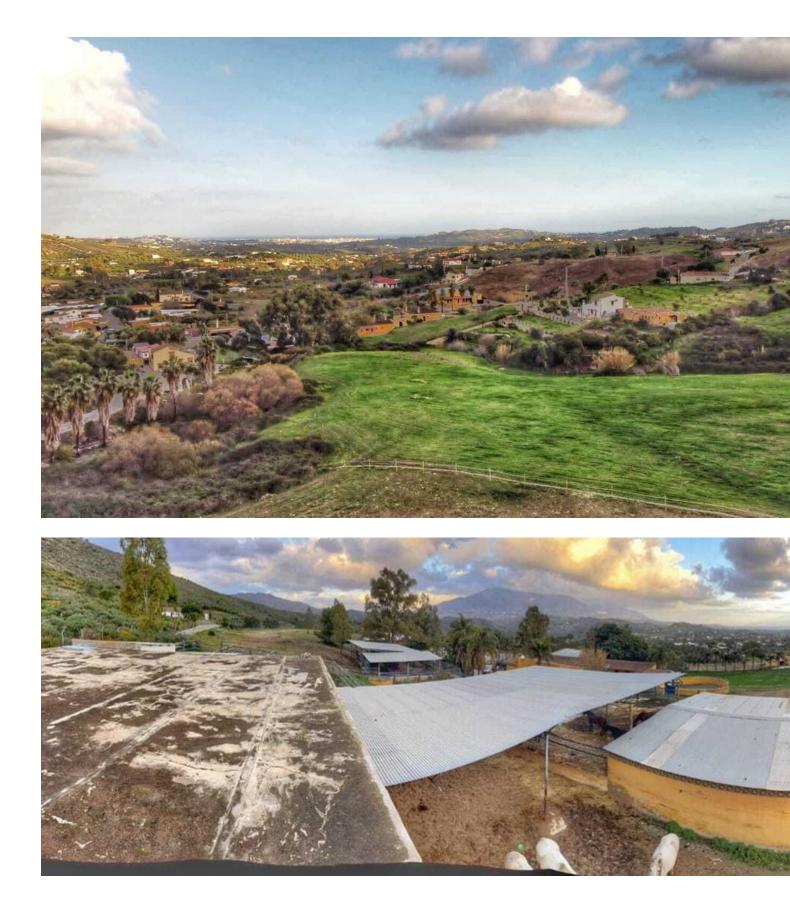

## House

IBI: 2,500 EUR / year

Finca in the country side of Entrerrios, Mijas. Encompassing a substantial expanse of nearly 100,000 square meters, this estate boasts an intricate network of three water reservoirs, assuring a perpetual supply of hydration for the equine occupants. Notably, one of these reservoirs is graced by the gift of natural mountain spring water, a testament to the property's harmonious integration with its pristine surroundings. The forthcoming ensemble encompasses an array of extraordinary features: Nestled within the landscape, three distinct residences unveil themselves, each affording panoramic views and also the sea can be seen. A circular longing area stands as a testament to the property's commitment to equine well-being. The presence of ample truck storage space guarantees practicality for any equine-related endeavors. Thoughtfully crafted paddocks complete the pastoral setting, granting the horses moments of tranquility amidst the grandeur. A collection of 25 meticulously designed stalls, each a haven for equine comfort. An expansive indoor arena measuring 20 by 40 meters, with the potential for further expansion, should the need arise. The outdoor arena spans an impressive 30 by 60 meters, offering a space for horses to flourish under the open skies. A designated domain for veterinary care, ensuring the well-being of the cherished horses. It is paramount to emphasize that this property not only boasts an impressive array of architectural marvels but also lays claim to an expansive stretch of land, an increasingly rare gem to discover within the confines of the coveted Costa Del Sol.