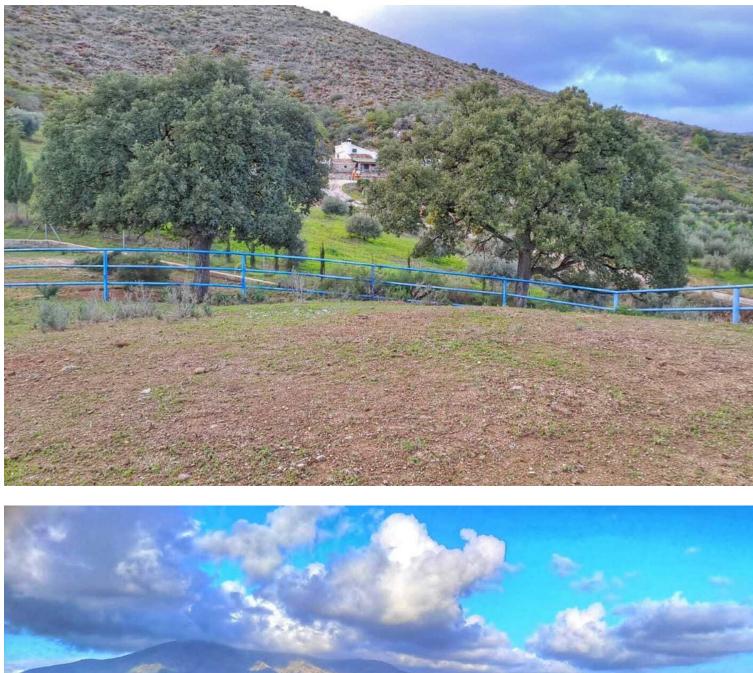

## House

IBI: 2,500 EUR / year

Finca in the country side of Entrerrios, Mijas. Encompassing a substantial expanse of nearly 100,000 square meters, this estate boasts an intricate network of three water reservoirs, assuring a perpetual supply of hydration for the equine occupants. Notably, one of these reservoirs is graced by the gift of natural mountain spring water, a testament to the property's harmonious integration with its pristine surroundings. The forthcoming ensemble encompasses an array of extraordinary features: Nestled within the landscape, three distinct residences unveil themselves, each affording panoramic views and also the sea can be seen. A circular longing area stands as a testament to the property's commitment to equine well-being. The presence of ample truck storage space guarantees practicality for any equine-related endeavors. Thoughtfully crafted paddocks complete the pastoral setting, granting the horses moments of tranquility amidst the grandeur. A collection of 25 meticulously designed stalls, each a haven for equine comfort. An expansive indoor arena measuring 20 by 40 meters, with the potential for further expansion, should the need arise. The outdoor arena spans an impressive 30 by 60 meters, offering a space for horses to flourish under the open skies. A designated domain for veterinary care, ensuring the well-being of the cherished horses. It is paramount to emphasize that this property not only boasts an impressive array of architectural marvels but also lays claim to an expansive stretch of land, an increasingly rare gem to discover within the confines of the coveted Costa Del Sol.