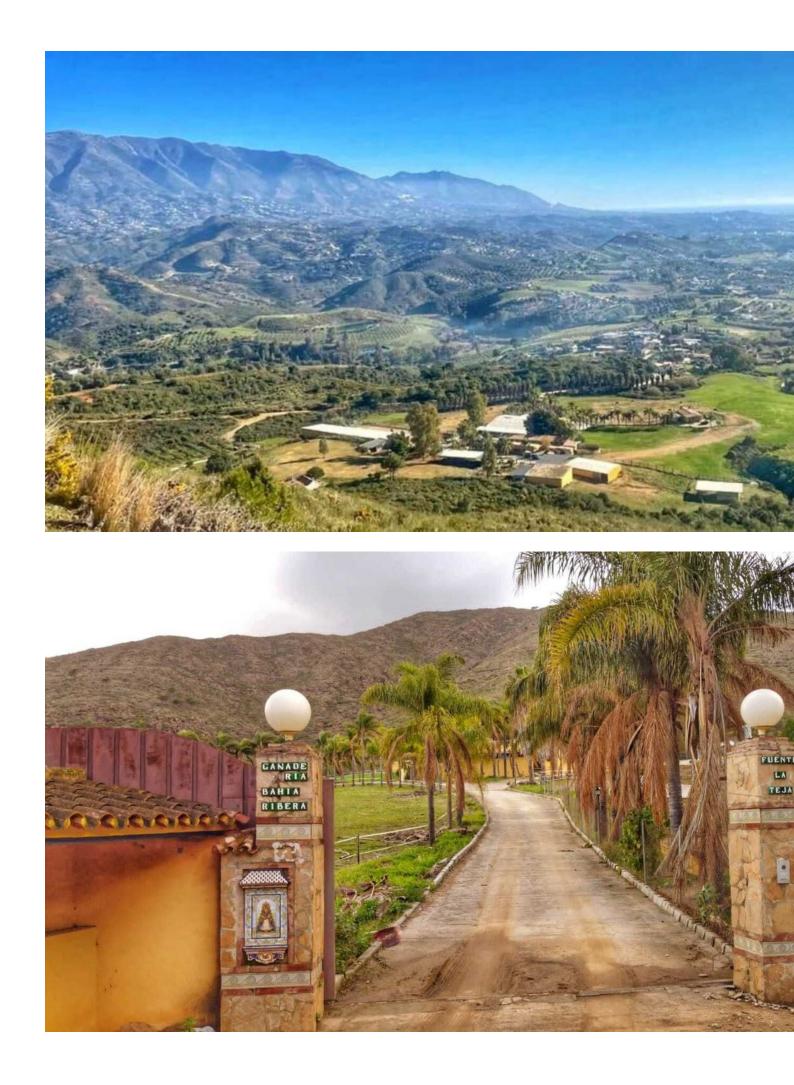

## House

IBI: 2,500 EUR / year

Finca in the country side of Entrerrios, Mijas. Encompassing a substantial expanse of nearly 100,000 square meters, this estate boasts an intricate network of three water reservoirs, assuring a perpetual supply of hydration for the equine occupants. Notably, one of these reservoirs is graced by the gift of natural mountain spring water, a testament to the property's harmonious integration with its pristine surroundings. The forthcoming ensemble encompasses an array of extraordinary features: Nestled within the landscape, three distinct residences unveil themselves, each affording panoramic views and also the sea can be seen. A circular longing area stands as a testament to the property's commitment to equine well-being. The presence of ample truck storage space guarantees practicality for any equine-related endeavors. Thoughtfully crafted paddocks complete the pastoral setting, granting the horses moments of tranquility amidst the grandeur. A collection of 25 meticulously designed stalls, each a haven for equine comfort. An expansive indoor arena measuring 20 by 40 meters, with the potential for further expansion, should the need arise. The outdoor arena spans an impressive 30 by 60 meters, offering a space for horses to flourish under the open skies. A designated domain for veterinary care, ensuring the well-being of the cherished horses. It is paramount to emphasize that this property not only boasts an impressive array of architectural marvels but also lays claim to an expansive stretch of land, an increasingly rare gem to discover within the confines of the coveted Costa Del Sol.