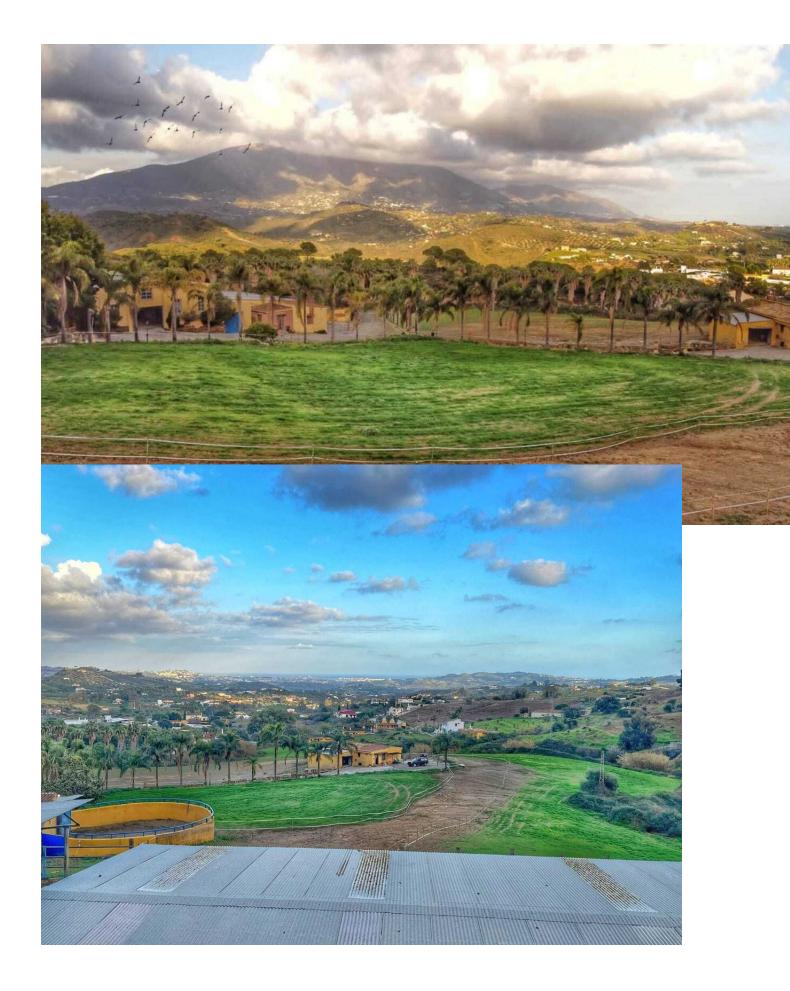

## House

IBI: 2,500 EUR / year

Finca in the country side of Entrerrios, Mijas. Encompassing a substantial expanse of nearly 100,000 square meters, this estate boasts an intricate network of three water reservoirs, assuring a perpetual supply of hydration for the equine occupants. Notably, one of these reservoirs is graced by the gift of natural mountain spring water, a testament to the property's harmonious integration with its pristine surroundings. The forthcoming ensemble encompasses an array of extraordinary features: Nestled within the landscape, three distinct residences unveil themselves, each affording panoramic views and also the sea can be seen. A circular longing area stands as a testament to the property's commitment to equine well-being. The presence of ample truck storage space guarantees practicality for any equine-related endeavors. Thoughtfully crafted paddocks complete the pastoral setting, granting the horses moments of tranquility amidst the grandeur. A collection of 25 meticulously designed stalls, each a haven for equine comfort. An expansive indoor arena measuring 20 by 40 meters, with the potential for further expansion, should the need arise. The outdoor arena spans an impressive 30 by 60 meters, offering a space for horses to flourish under the open skies. A designated domain for veterinary care, ensuring the well-being of the cherished horses. It is paramount to emphasize that this property not only boasts an impressive array of architectural marvels but also lays claim to an expansive stretch of land, an increasingly rare gem to discover within the confines of the coveted Costa Del Sol.