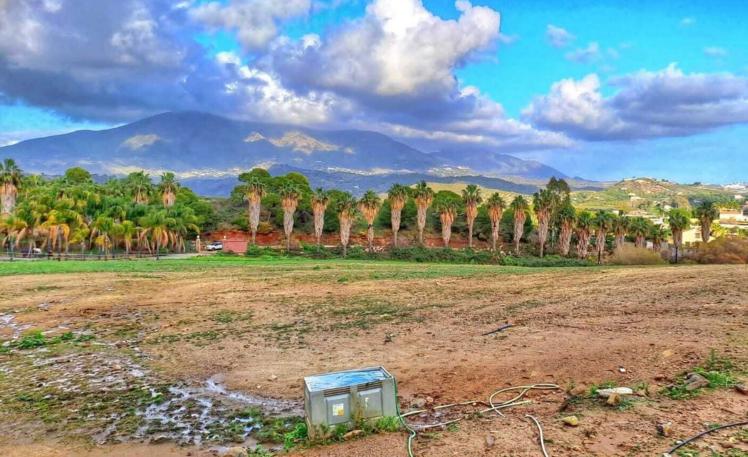

## House

IBI: 2,500 EUR / year

Finca in the country side of Entrerrios, Mijas. Encompassing a substantial expanse of nearly 100,000 square meters, this estate boasts an intricate network of three water reservoirs, assuring a perpetual supply of hydration for the equine occupants. Notably, one of these reservoirs is graced by the gift of natural mountain spring water, a testament to the property's harmonious integration with its pristine surroundings. The forthcoming ensemble encompasses an array of extraordinary features: Nestled within the landscape, three distinct residences unveil themselves, each affording panoramic views and also the sea can be seen. A circular longing area stands as a testament to the property's commitment to equine well-being. The presence of ample truck storage space guarantees practicality for any equine-related endeavors. Thoughtfully crafted paddocks complete the pastoral setting, granting the horses moments of tranquility amidst the grandeur. A collection of 25 meticulously designed stalls, each a haven for equine comfort. An expansive indoor arena measuring 20 by 40 meters, with the potential for further expansion, should the need arise. The outdoor arena spans an impressive 30 by 60 meters, offering a space for horses to flourish under the open skies. A designated domain for veterinary care, ensuring the well-being of the cherished horses. It is paramount to emphasize that this property not only boasts an impressive array of architectural marvels but also lays claim to an expansive stretch of land, an increasingly rare gem to discover within the confines of the coveted Costa Del Sol.