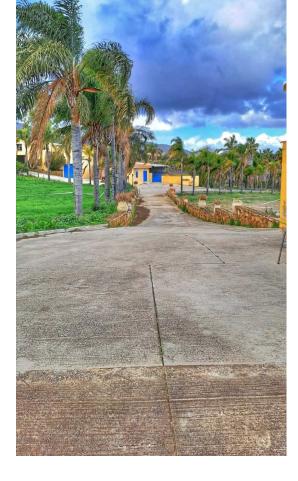

## House

IBI: 2,500 EUR / year

Finca in the country side of Entrerrios, Mijas. Encompassing a substantial expanse of nearly 100,000 square meters, this estate boasts an intricate network of three water reservoirs, assuring a perpetual supply of hydration for the equine occupants. Notably, one of these reservoirs is graced by the gift of natural mountain spring water, a testament to the property's harmonious integration with its pristine surroundings. The forthcoming ensemble encompasses an array of extraordinary features: Nestled within the landscape, three distinct residences unveil themselves, each affording panoramic views and also the sea can be seen. A circular longing area stands as a testament to the property's commitment to equine well-being. The presence of ample truck storage space guarantees practicality for any equine-related endeavors. Thoughtfully crafted paddocks complete the pastoral setting, granting the horses moments of tranquility amidst the grandeur. A collection of 25 meticulously designed stalls, each a haven for equine comfort. An expansive indoor arena measuring 20 by 40 meters, with the potential for further expansion, should the need arise. The outdoor arena spans an impressive 30 by 60 meters, offering a space for horses to flourish under the open skies. A designated domain for veterinary care, ensuring the well-being of the cherished horses. It is paramount to emphasize that this property not only boasts an impressive array of architectural marvels but also lays claim to an expansive stretch of land, an increasingly rare gem to discover within the confines of the coveted Costa Del Sol.