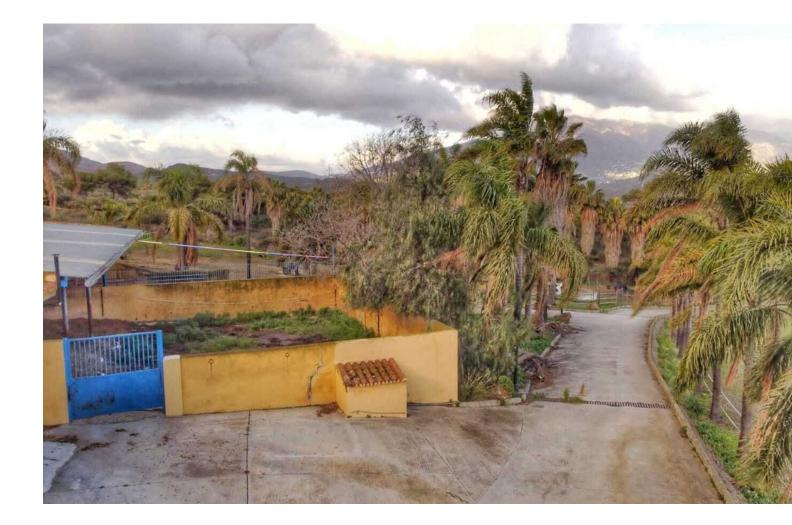

## House

IBI: 2,500 EUR / year

Finca in the country side of Entrerrios, Mijas. Encompassing a substantial expanse of nearly 100,000 square meters, this estate boasts an intricate network of three water reservoirs, assuring a perpetual supply of hydration for the equine occupants. Notably, one of these reservoirs is graced by the gift of natural mountain spring water, a testament to the property's harmonious integration with its pristine surroundings. The forthcoming ensemble encompasses an array of extraordinary features: Nestled within the landscape, three distinct residences unveil themselves, each affording panoramic views and also the sea can be seen. A circular longing area stands as a testament to the property's commitment to equine well-being. The presence of ample truck storage space guarantees practicality for any equine-related endeavors. Thoughtfully crafted paddocks complete the pastoral setting, granting the horses moments of tranquility amidst the grandeur. A collection of 25 meticulously designed stalls, each a haven for equine comfort. An expansive indoor arena measuring 20 by 40 meters, with the potential for further expansion, should the need arise. The outdoor arena spans an impressive 30 by 60 meters, offering a space for horses to flourish under the open skies. A designated domain for veterinary care, ensuring the well-being of the cherished horses. It is paramount to emphasize that this property not only boasts an impressive array of architectural marvels but also lays claim to an expansive stretch of land, an increasingly rare gem to discover within the confines of the coveted Costa Del Sol.