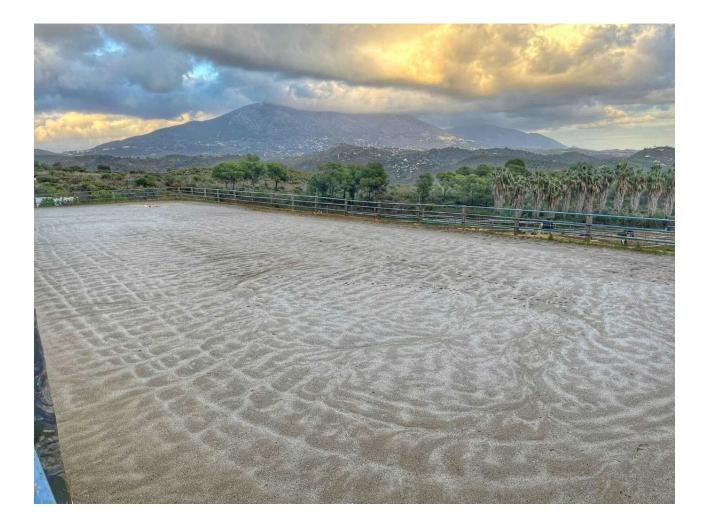

## House

IBI: 2,500 EUR / year

Finca in the country side of Entrerrios, Mijas. Encompassing a substantial expanse of nearly 100,000 square meters, this estate boasts an intricate network of three water reservoirs, assuring a perpetual supply of hydration for the equine occupants. Notably, one of these reservoirs is graced by the gift of natural mountain spring water, a testament to the property's harmonious integration with its pristine surroundings. The forthcoming ensemble encompasses an array of extraordinary features: Nestled within the landscape, three distinct residences unveil themselves, each affording panoramic views and also the sea can be seen. A circular longing area stands as a testament to the property's commitment to equine well-being. The presence of ample truck storage space guarantees practicality for any equine-related endeavors. Thoughtfully crafted paddocks complete the pastoral setting, granting the horses moments of tranquility amidst the grandeur. A collection of 25 meticulously designed stalls, each a haven for equine comfort. An expansive indoor arena measuring 20 by 40 meters, with the potential for further expansion, should the need arise. The outdoor arena spans an impressive 30 by 60 meters, offering a space for horses to flourish under the open skies. A designated domain for veterinary care, ensuring the well-being of the cherished horses. It is paramount to emphasize that this property not only boasts an impressive array of architectural marvels but also lays claim to an expansive stretch of land, an increasingly rare gem to discover within the confines of the coveted Costa Del Sol.