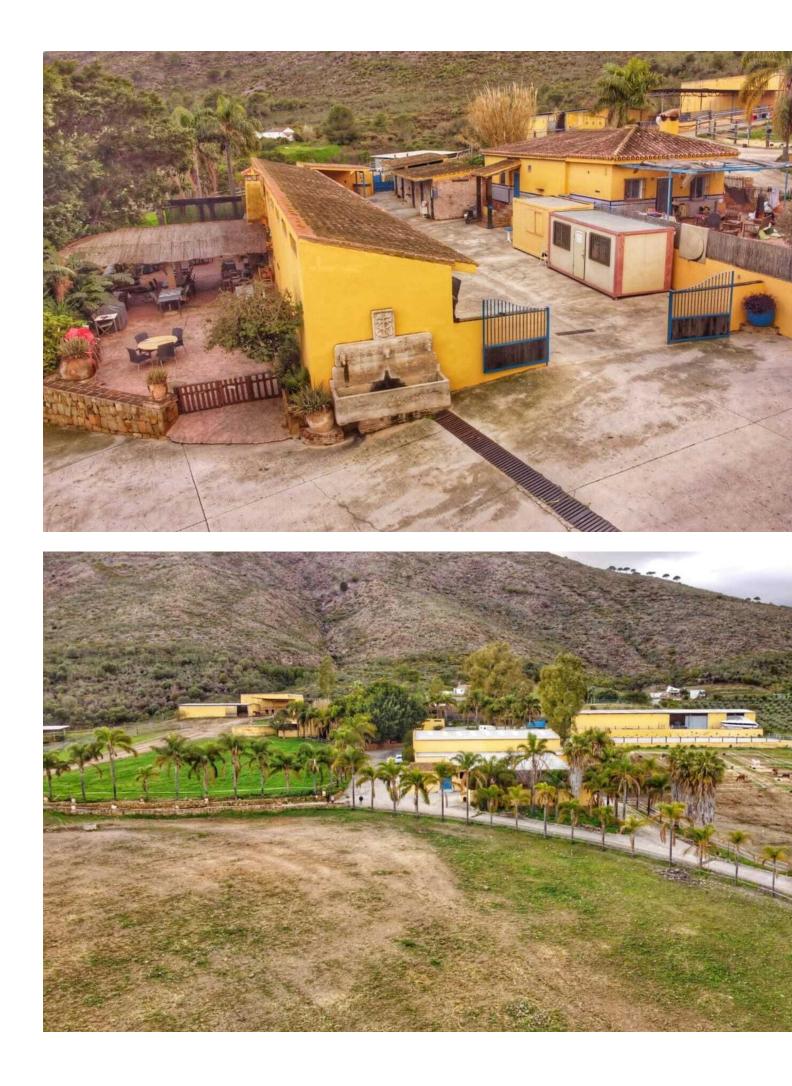

## House

IBI: 2,500 EUR / year

Finca in the country side of Entrerrios, Mijas. Encompassing a substantial expanse of nearly 100,000 square meters, this estate boasts an intricate network of three water reservoirs, assuring a perpetual supply of hydration for the equine occupants. Notably, one of these reservoirs is graced by the gift of natural mountain spring water, a testament to the property's harmonious integration with its pristine surroundings. The forthcoming ensemble encompasses an array of extraordinary features: Nestled within the landscape, three distinct residences unveil themselves, each affording panoramic views and also the sea can be seen. A circular longing area stands as a testament to the property's commitment to equine well-being. The presence of ample truck storage space guarantees practicality for any equine-related endeavors. Thoughtfully crafted paddocks complete the pastoral setting, granting the horses moments of tranquility amidst the grandeur. A collection of 25 meticulously designed stalls, each a haven for equine comfort. An expansive indoor arena measuring 20 by 40 meters, with the potential for further expansion, should the need arise. The outdoor arena spans an impressive 30 by 60 meters, offering a space for horses to flourish under the open skies. A designated domain for veterinary care, ensuring the well-being of the cherished horses. It is paramount to emphasize that this property not only boasts an impressive array of architectural marvels but also lays claim to an expansive stretch of land, an increasingly rare gem to discover within the confines of the coveted Costa Del Sol.