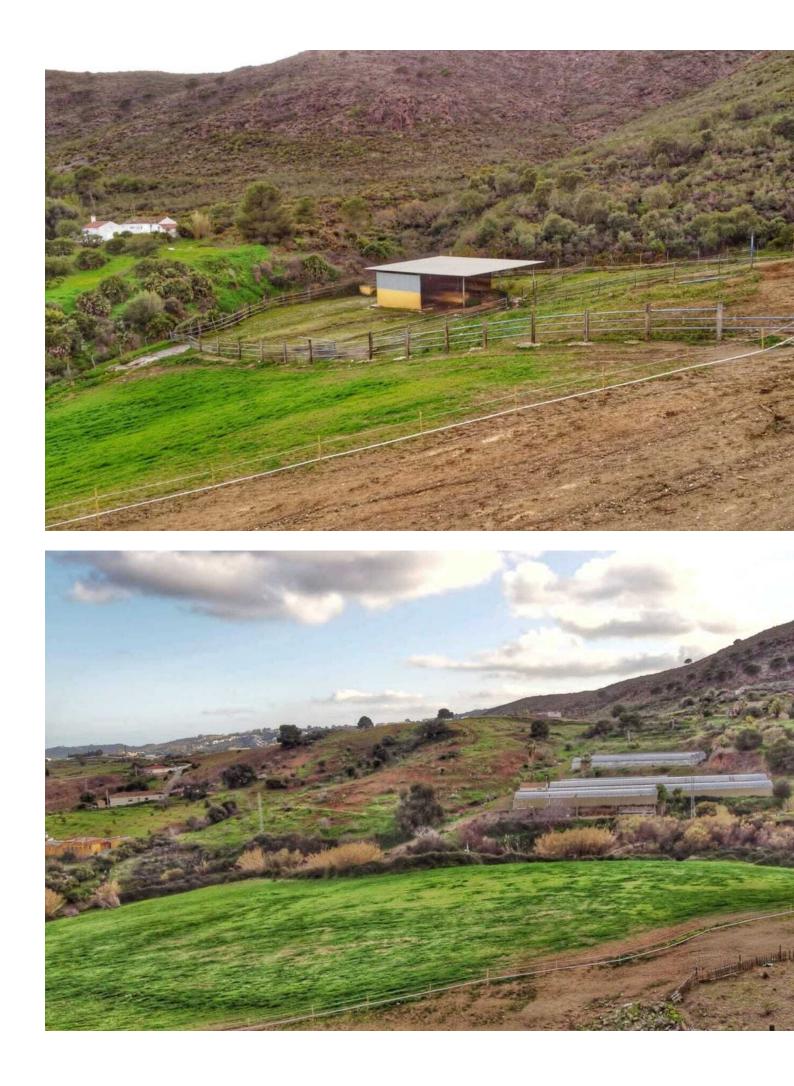

## House

IBI: 2,500 EUR / year

Finca in the country side of Entrerrios, Mijas. Encompassing a substantial expanse of nearly 100,000 square meters, this estate boasts an intricate network of three water reservoirs, assuring a perpetual supply of hydration for the equine occupants. Notably, one of these reservoirs is graced by the gift of natural mountain spring water, a testament to the property's harmonious integration with its pristine surroundings. The forthcoming ensemble encompasses an array of extraordinary features: Nestled within the landscape, three distinct residences unveil themselves, each affording panoramic views and also the sea can be seen. A circular longing area stands as a testament to the property's commitment to equine well-being. The presence of ample truck storage space guarantees practicality for any equine-related endeavors. Thoughtfully crafted paddocks complete the pastoral setting, granting the horses moments of tranquility amidst the grandeur. A collection of 25 meticulously designed stalls, each a haven for equine comfort. An expansive indoor arena measuring 20 by 40 meters, with the potential for further expansion, should the need arise. The outdoor arena spans an impressive 30 by 60 meters, offering a space for horses to flourish under the open skies. A designated domain for veterinary care, ensuring the well-being of the cherished horses. It is paramount to emphasize that this property not only boasts an impressive array of architectural marvels but also lays claim to an expansive stretch of land, an increasingly rare gem to discover within the confines of the coveted Costa Del Sol.