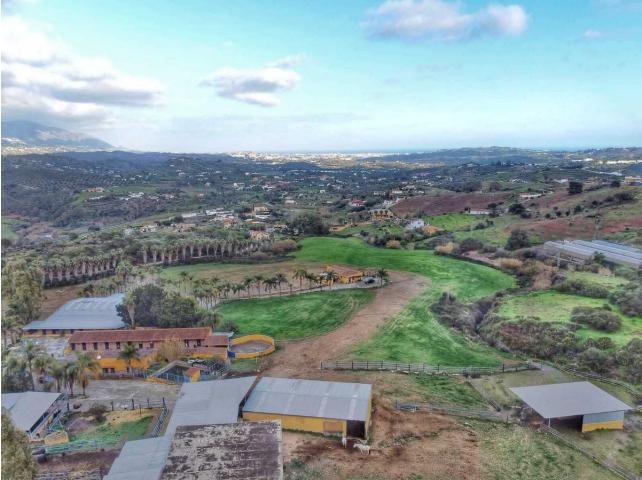

## House

IBI: 2,500 EUR / year

Finca in the country side of Entrerrios, Mijas. Encompassing a substantial expanse of nearly 100,000 square meters, this estate boasts an intricate network of three water reservoirs, assuring a perpetual supply of hydration for the equine occupants. Notably, one of these reservoirs is graced by the gift of natural mountain spring water, a testament to the property's harmonious integration with its pristine surroundings. The forthcoming ensemble encompasses an array of extraordinary features: Nestled within the landscape, three distinct residences unveil themselves, each affording panoramic views and also the sea can be seen. A circular longing area stands as a testament to the property's commitment to equine well-being. The presence of ample truck storage space guarantees practicality for any equine-related endeavors. Thoughtfully crafted paddocks complete the pastoral setting, granting the horses moments of tranquility amidst the grandeur. A collection of 25 meticulously designed stalls, each a haven for equine comfort. An expansive indoor arena measuring 20 by 40 meters, with the potential for further expansion, should the need arise. The outdoor arena spans an impressive 30 by 60 meters, offering a space for horses to flourish under the open skies. A designated domain for veterinary care, ensuring the well-being of the cherished horses. It is paramount to emphasize that this property not only boasts an impressive array of architectural marvels but also lays claim to an expansive stretch of land, an increasingly rare gem to discover within the confines of the coveted Costa Del Sol.