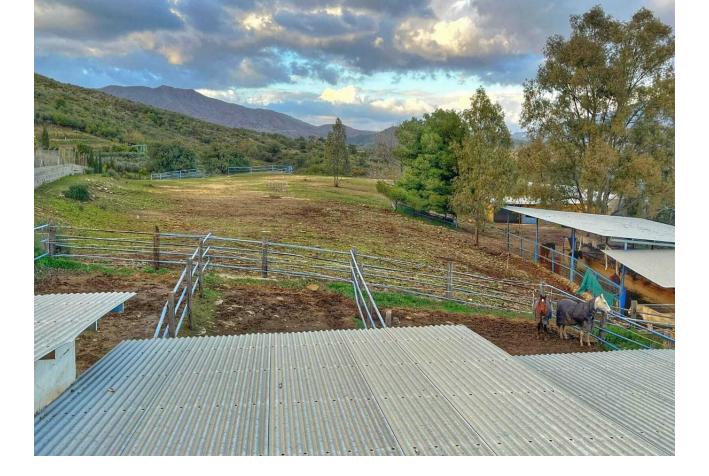

## House

IBI: 2,500 EUR / year

Finca in the country side of Entrerrios, Mijas. Encompassing a substantial expanse of nearly 100,000 square meters, this estate boasts an intricate network of three water reservoirs, assuring a perpetual supply of hydration for the equine occupants. Notably, one of these reservoirs is graced by the gift of natural mountain spring water, a testament to the property's harmonious integration with its pristine surroundings. The forthcoming ensemble encompasses an array of extraordinary features: Nestled within the landscape, three distinct residences unveil themselves, each affording panoramic views and also the sea can be seen. A circular longing area stands as a testament to the property's commitment to equine well-being. The presence of ample truck storage space guarantees practicality for any equine-related endeavors. Thoughtfully crafted paddocks complete the pastoral setting, granting the horses moments of tranquility amidst the grandeur. A collection of 25 meticulously designed stalls, each a haven for equine comfort. An expansive indoor arena measuring 20 by 40 meters, with the potential for further expansion, should the need arise. The outdoor arena spans an impressive 30 by 60 meters, offering a space for horses to flourish under the open skies. A designated domain for veterinary care, ensuring the well-being of the cherished horses. It is paramount to emphasize that this property not only boasts an impressive array of architectural marvels but also lays claim to an expansive stretch of land, an increasingly rare gem to discover within the confines of the coveted Costa Del Sol.