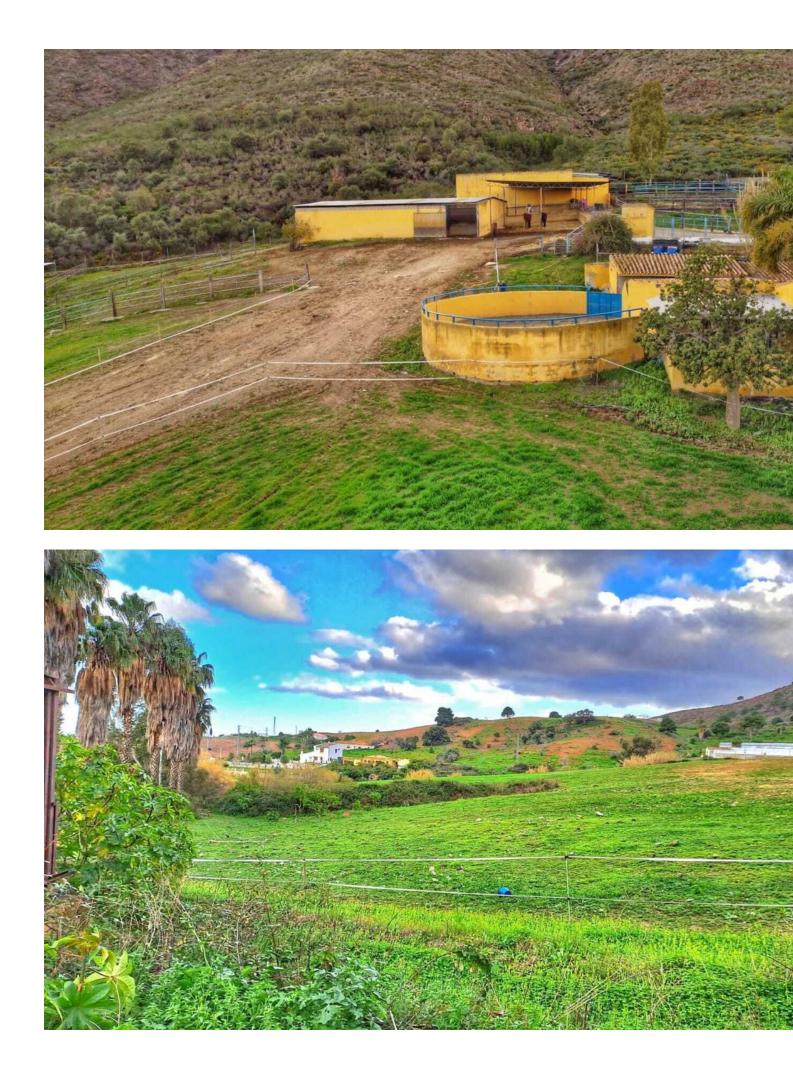

## House

IBI: 2,500 EUR / year

Finca in the country side of Entrerrios, Mijas. Encompassing a substantial expanse of nearly 100,000 square meters, this estate boasts an intricate network of three water reservoirs, assuring a perpetual supply of hydration for the equine occupants. Notably, one of these reservoirs is graced by the gift of natural mountain spring water, a testament to the property's harmonious integration with its pristine surroundings. The forthcoming ensemble encompasses an array of extraordinary features: Nestled within the landscape, three distinct residences unveil themselves, each affording panoramic views and also the sea can be seen. A circular longing area stands as a testament to the property's commitment to equine well-being. The presence of ample truck storage space guarantees practicality for any equine-related endeavors. Thoughtfully crafted paddocks complete the pastoral setting, granting the horses moments of tranquility amidst the grandeur. A collection of 25 meticulously designed stalls, each a haven for equine comfort. An expansive indoor arena measuring 20 by 40 meters, with the potential for further expansion, should the need arise. The outdoor arena spans an impressive 30 by 60 meters, offering a space for horses to flourish under the open skies. A designated domain for veterinary care, ensuring the well-being of the cherished horses. It is paramount to emphasize that this property not only boasts an impressive array of architectural marvels but also lays claim to an expansive stretch of land, an increasingly rare gem to discover within the confines of the coveted Costa Del Sol.