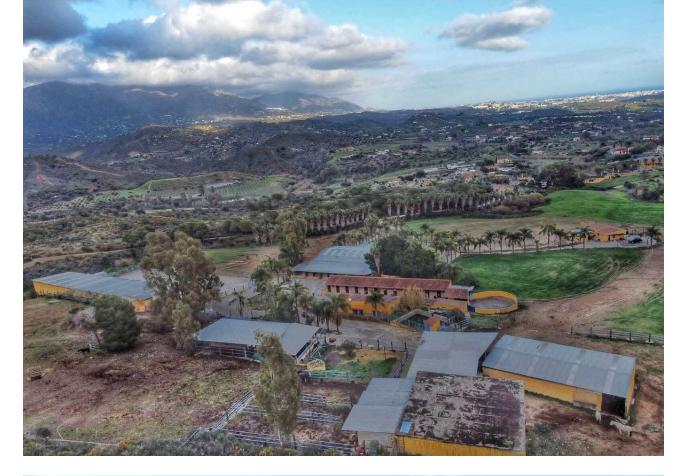

## House

IBI: 2,500 EUR / year

Finca in the country side of Entrerrios, Mijas. Encompassing a substantial expanse of nearly 100,000 square meters, this estate boasts an intricate network of three water reservoirs, assuring a perpetual supply of hydration for the equine occupants. Notably, one of these reservoirs is graced by the gift of natural mountain spring water, a testament to the property's harmonious integration with its pristine surroundings. The forthcoming ensemble encompasses an array of extraordinary features: Nestled within the landscape, three distinct residences unveil themselves, each affording panoramic views and also the sea can be seen. A circular longing area stands as a testament to the property's commitment to equine well-being. The presence of ample truck storage space guarantees practicality for any equine-related endeavors. Thoughtfully crafted paddocks complete the pastoral setting, granting the horses moments of tranquility amidst the grandeur. A collection of 25 meticulously designed stalls, each a haven for equine comfort. An expansive indoor arena measuring 20 by 40 meters, with the potential for further expansion, should the need arise. The outdoor arena spans an impressive 30 by 60 meters, offering a space for horses to flourish under the open skies. A designated domain for veterinary care, ensuring the well-being of the cherished horses. It is paramount to emphasize that this property not only boasts an impressive array of architectural marvels but also lays claim to an expansive stretch of land, an increasingly rare gem to discover within the confines of the coveted Costa Del Sol.