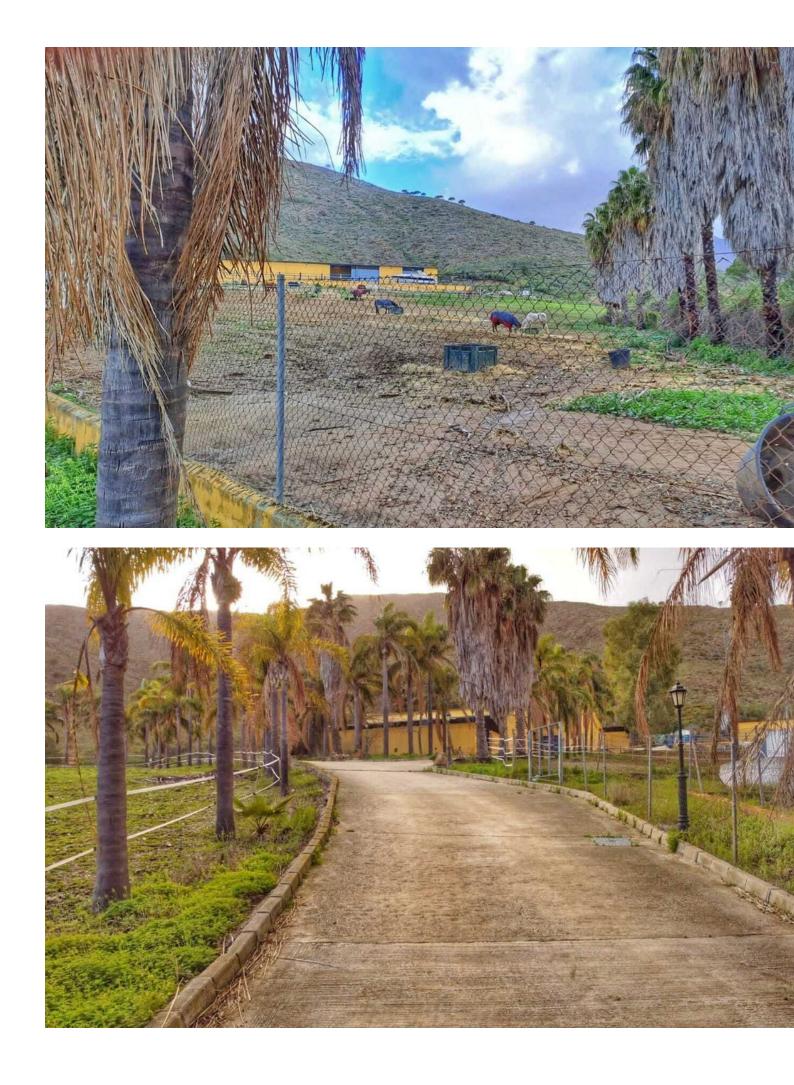

## House

IBI: 2,500 EUR / year

Finca in the country side of Entrerrios, Mijas. Encompassing a substantial expanse of nearly 100,000 square meters, this estate boasts an intricate network of three water reservoirs, assuring a perpetual supply of hydration for the equine occupants. Notably, one of these reservoirs is graced by the gift of natural mountain spring water, a testament to the property's harmonious integration with its pristine surroundings. The forthcoming ensemble encompasses an array of extraordinary features: Nestled within the landscape, three distinct residences unveil themselves, each affording panoramic views and also the sea can be seen. A circular longing area stands as a testament to the property's commitment to equine well-being. The presence of ample truck storage space guarantees practicality for any equine-related endeavors. Thoughtfully crafted paddocks complete the pastoral setting, granting the horses moments of tranquility amidst the grandeur. A collection of 25 meticulously designed stalls, each a haven for equine comfort. An expansive indoor arena measuring 20 by 40 meters, with the potential for further expansion, should the need arise. The outdoor arena spans an impressive 30 by 60 meters, offering a space for horses to flourish under the open skies. A designated domain for veterinary care, ensuring the well-being of the cherished horses. It is paramount to emphasize that this property not only boasts an impressive array of architectural marvels but also lays claim to an expansive stretch of land, an increasingly rare gem to discover within the confines of the coveted Costa Del Sol.