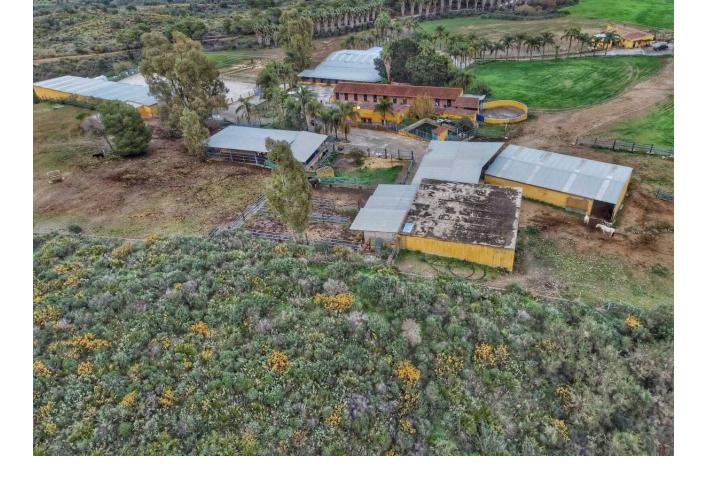

## House

IBI: 2,500 EUR / year

Finca in the country side of Entrerrios, Mijas. Encompassing a substantial expanse of nearly 100,000 square meters, this estate boasts an intricate network of three water reservoirs, assuring a perpetual supply of hydration for the equine occupants. Notably, one of these reservoirs is graced by the gift of natural mountain spring water, a testament to the property's harmonious integration with its pristine surroundings. The forthcoming ensemble encompasses an array of extraordinary features: Nestled within the landscape, three distinct residences unveil themselves, each affording panoramic views and also the sea can be seen. A circular longing area stands as a testament to the property's commitment to equine well-being. The presence of ample truck storage space guarantees practicality for any equine-related endeavors. Thoughtfully crafted paddocks complete the pastoral setting, granting the horses moments of tranquility amidst the grandeur. A collection of 25 meticulously designed stalls, each a haven for equine comfort. An expansive indoor arena measuring 20 by 40 meters, with the potential for further expansion, should the need arise. The outdoor arena spans an impressive 30 by 60 meters, offering a space for horses to flourish under the open skies. A designated domain for veterinary care, ensuring the well-being of the cherished horses. It is paramount to emphasize that this property not only boasts an impressive array of architectural marvels but also lays claim to an expansive stretch of land, an increasingly rare gem to discover within the confines of the coveted Costa Del Sol.