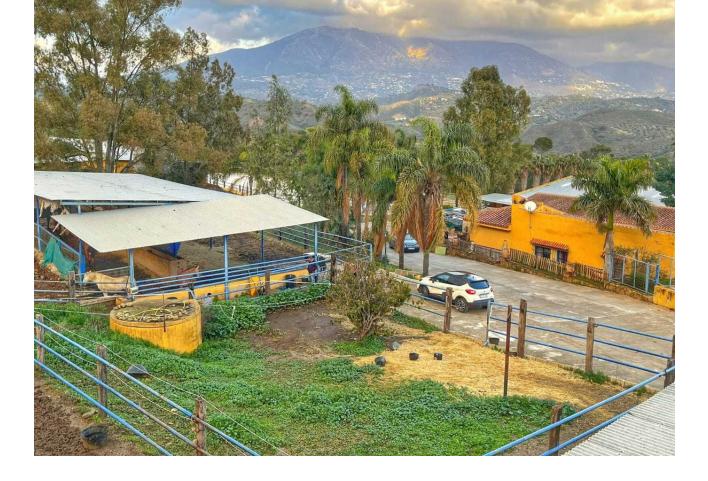

## House

IBI: 2,500 EUR / year

Finca in the country side of Entrerrios, Mijas. Encompassing a substantial expanse of nearly 100,000 square meters, this estate boasts an intricate network of three water reservoirs, assuring a perpetual supply of hydration for the equine occupants. Notably, one of these reservoirs is graced by the gift of natural mountain spring water, a testament to the property's harmonious integration with its pristine surroundings. The forthcoming ensemble encompasses an array of extraordinary features: Nestled within the landscape, three distinct residences unveil themselves, each affording panoramic views and also the sea can be seen. A circular longing area stands as a testament to the property's commitment to equine well-being. The presence of ample truck storage space guarantees practicality for any equine-related endeavors. Thoughtfully crafted paddocks complete the pastoral setting, granting the horses moments of tranquility amidst the grandeur. A collection of 25 meticulously designed stalls, each a haven for equine comfort. An expansive indoor arena measuring 20 by 40 meters, with the potential for further expansion, should the need arise. The outdoor arena spans an impressive 30 by 60 meters, offering a space for horses to flourish under the open skies. A designated domain for veterinary care, ensuring the well-being of the cherished horses. It is paramount to emphasize that this property not only boasts an impressive array of architectural marvels but also lays claim to an expansive stretch of land, an increasingly rare gem to discover within the confines of the coveted Costa Del Sol.