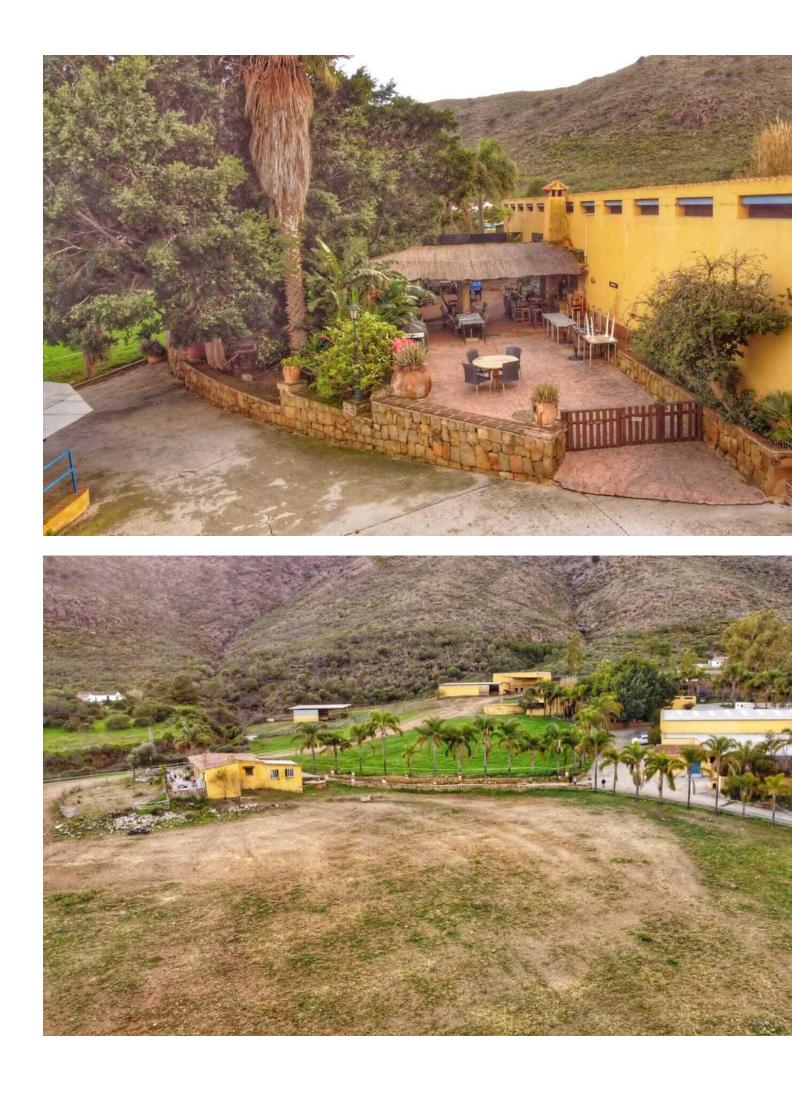

## House

IBI: 2,500 EUR / year

Finca in the country side of Entrerrios, Mijas. Encompassing a substantial expanse of nearly 100,000 square meters, this estate boasts an intricate network of three water reservoirs, assuring a perpetual supply of hydration for the equine occupants. Notably, one of these reservoirs is graced by the gift of natural mountain spring water, a testament to the property's harmonious integration with its pristine surroundings. The forthcoming ensemble encompasses an array of extraordinary features: Nestled within the landscape, three distinct residences unveil themselves, each affording panoramic views and also the sea can be seen. A circular longing area stands as a testament to the property's commitment to equine well-being. The presence of ample truck storage space guarantees practicality for any equine-related endeavors. Thoughtfully crafted paddocks complete the pastoral setting, granting the horses moments of tranquility amidst the grandeur. A collection of 25 meticulously designed stalls, each a haven for equine comfort. An expansive indoor arena measuring 20 by 40 meters, with the potential for further expansion, should the need arise. The outdoor arena spans an impressive 30 by 60 meters, offering a space for horses to flourish under the open skies. A designated domain for veterinary care, ensuring the well-being of the cherished horses. It is paramount to emphasize that this property not only boasts an impressive array of architectural marvels but also lays claim to an expansive stretch of land, an increasingly rare gem to discover within the confines of the coveted Costa Del Sol.