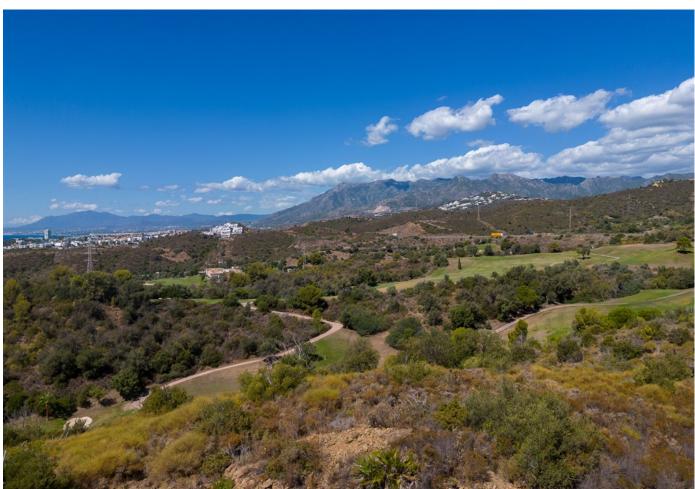

## Sales - Plot - El Rosario 550.000€

El Rosario Plot

Community: 1,200 EUR / year IBI: 1,099 EUR / year

1456 m2

Fantastic, large, elevated, corner plot available in El Rosario. This plot is fantastically positioned to enjoy incredible 180 degree views of the sea, golf courses, the Coast and all the way over to Gibraltar and Africa. The location and posiiton of the plot gurantees that the views will never be obstructed. Perfect opportunity to built your dream property on a plot of land that is unbeaten in an area that is already developing quickly. Don't miss out on this incredible opportunity!