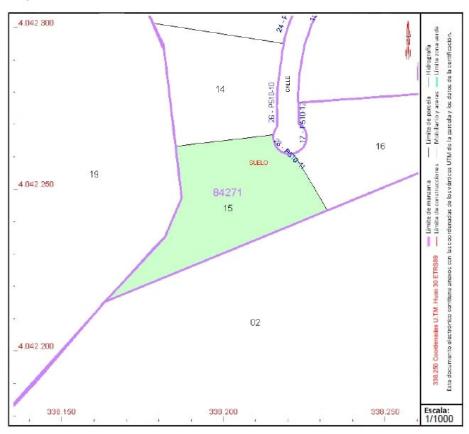

Orientation
South East

Pool

✓ Room For Pool

Views
Sea
Mountain
Golf
Country

Superficie gráfica: 1.456 m2 Participación del inmueble: 100,00 %

Tipo: