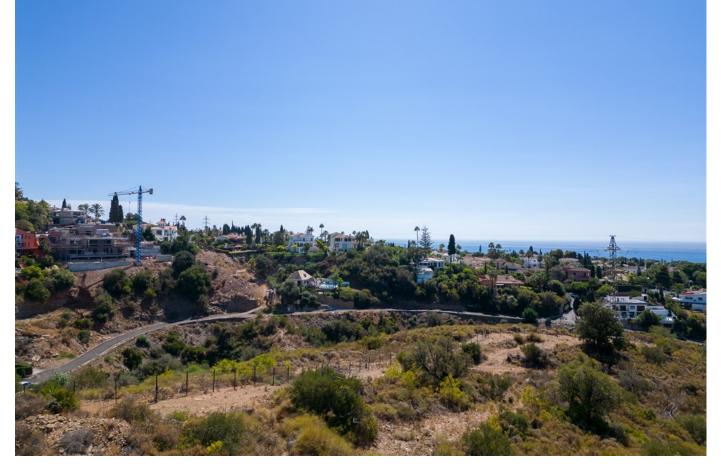

## Sales - Plot - El Rosario 550.000€

El Rosario Plot

Community: 1,200 EUR / year IBI: 1,099 EUR / year

1456 m2

Fantastic, large, elevated, corner plot available in El Rosario. This plot is fantastically positioned to enjoy incredible 180 degree views of the sea, golf courses, the Coast and all the way over to Gibraltar and Africa. The location and posiiton of the plot gurantees that the views will never be obstructed. Perfect opportunity to built your dream property on a plot of land that is unbeaten in an area that is already developing quickly. Don't miss out on this incredible opportunity!

Orientation
South East

Pool

✓ Room For Pool

Views
Sea
Mountain
Golf
Country

Superficie gráfica: 1.456 m2 Participación del inmueble: 100,00 %

Tipo: