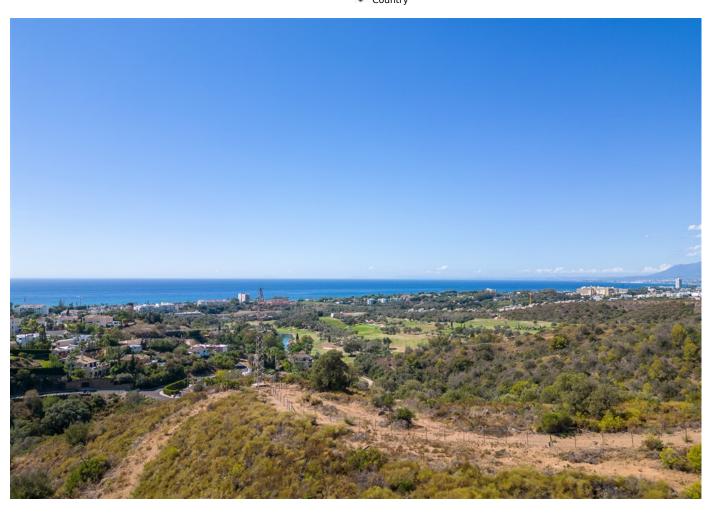

## Sales - Plot - El Rosario 550.000€

El Rosario Plot

Community: 1,200 EUR / year IBI: 1,099 EUR / year

1456 m2

Fantastic, large, elevated, corner plot available in El Rosario. This plot is fantastically positioned to enjoy incredible 180 degree views of the sea, golf courses, the Coast and all the way over to Gibraltar and Africa. The location and posiiton of the plot gurantees that the views will never be obstructed. Perfect opportunity to built your dream property on a plot of land that is unbeaten in an area that is already developing quickly. Don't miss out on this incredible opportunity!

Orientation
South East

Pool

✓ Room For Pool

Views
Sea
Mountain
Golf
Country

Superficie gráfica: 1.456 m2 Participación del inmueble: 100,00 %

Tipo: