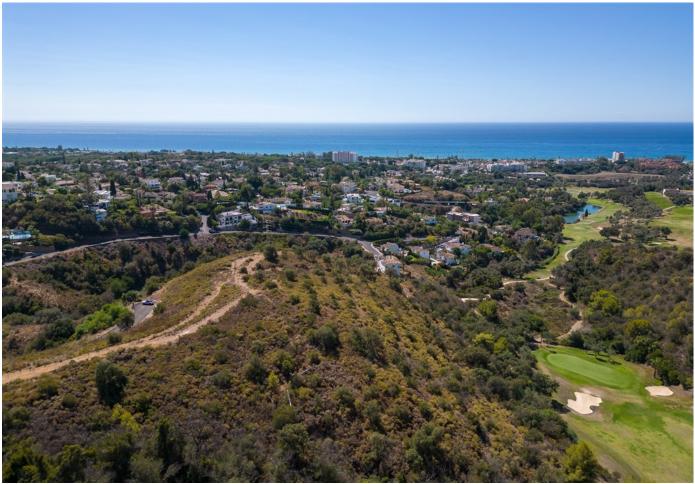

## Sales - Plot - El Rosario 550.000€

El Rosario Plot

Community: 1,200 EUR / year IBI: 1,099 EUR / year

1456 m2

Fantastic, large, elevated, corner plot available in El Rosario. This plot is fantastically positioned to enjoy incredible 180 degree views of the sea, golf courses, the Coast and all the way over to Gibraltar and Africa. The location and posiiton of the plot gurantees that the views will never be obstructed. Perfect opportunity to built your dream property on a plot of land that is unbeaten in an area that is already developing quickly. Don't miss out on this incredible opportunity!

Orientation
South East

Pool

✓ Room For Pool

Views
Sea
Mountain
Golf
Country

Superficie gráfica: 1.456 m2 Participación del inmueble: 100,00 %

Tipo: