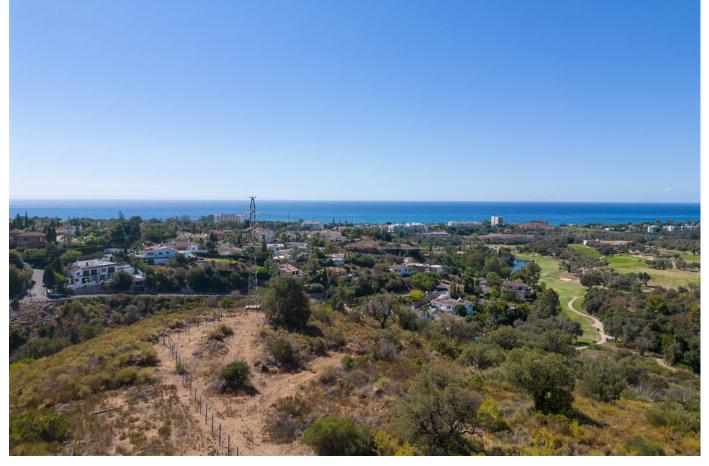

## Sales - Plot - El Rosario 550.000€

El Rosario Plot

Community: 1,200 EUR / year IBI: 1,099 EUR / year

1456 m2

Fantastic, large, elevated, corner plot available in El Rosario. This plot is fantastically positioned to enjoy incredible 180 degree views of the sea, golf courses, the Coast and all the way over to Gibraltar and Africa. The location and posiiton of the plot gurantees that the views will never be obstructed. Perfect opportunity to built your dream property on a plot of land that is unbeaten in an area that is already developing quickly. Don't miss out on this incredible opportunity!

Orientation
South East

Pool

✓ Room For Pool

Views
Sea
Mountain
Golf
Country

Superficie gráfica: 1.456 m2 Participación del inmueble: 100,00 %

Tipo: