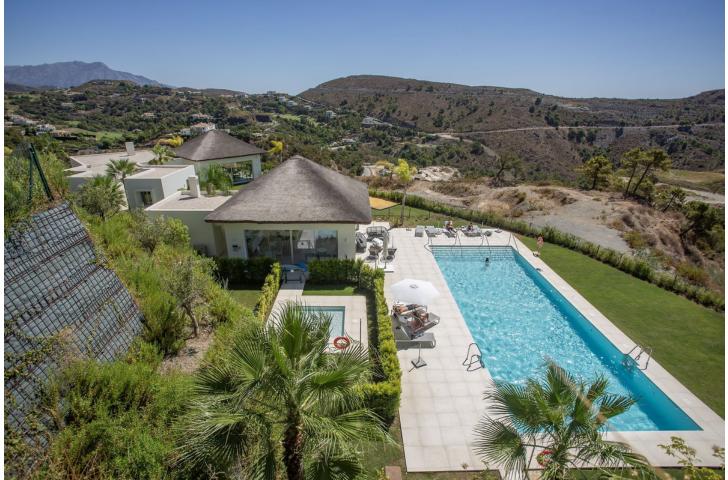

## Apartment

Community: 5,304 EUR / year IBI: 607 EUR / year

This pristine, brand new 3-bedroom penthouse apartment in the glorious hills of Benahavis, is a fantastic find. Occupying a frontline position within the neat development comprising eight architecturally attractive white contemporary buildings, the penthouse enjoys stunning views across the verdant landscape all the way to the Mediterranean beyond. The modern architecture incorporates Andalusian touches such as terracotta tiled roofs, while inviting nature into the complex. Surrounded by well-kept high hedgerows and plenty of palms, the exuberance of the natural setting is echoed in the abundance of plants and trees within the grounds of the development. Built over 2 levels, including a marvellous roof terrace, the penthouse is designed in a fresh, modern style maximizing use of clean lines, double height ceilings and vast floor-to-ceiling windows opening out onto glass-fronted terraces. Cleverly blending the interior and exterior space, the views can be appreciated from many angles of the property. The open-plan living space, covering 146 m2 plus a vast 223 m2 of terraces, incorporates a fully-fitted kitchen, with windows out to the surrounding trees, while also having a superb panoramic view to the surrounding hills and sea. The kitchen is finished in white, with stainless steel appliances, including a large American-style fridge and quality worktops. On this floor there is also a bedroom with shower room, next to the main living area. The stunning views comprise an abundance of trees, a few scattered villas, and La Concha in the distance. From the upper level, the penthouse also looks over the swimming pool which glistens invitingly and which offers a pool side bar area. The property has 3 bedrooms all enjoying an abundance of natural light. The Master bedroom and second bedrooms give on to the terraces, and both have on-trend bathrooms en-suite. Designed in soft, neutrals the fittings and fixtures of the bathrooms are on trend. The Master bedroom has floor-to-ceiling glass doors on two sides, opening up the room to the spacious terrace and beautiful views beyond. From the terrace of the main floor a solid stone staircase leads up to the private roof terrace from where the views are simply breathtaking, comprising a serene scene of lush greenery with a stretch of turquoise waters beyond. The design of the properties is ideally suited to the year-round al fresco lifestyle on offer in the resort, with ample space of outdoor lounge, dining and terrace furniture and barbecues. Fully air-conditioned and with marble floors throughout. The property comes with two parking spaces in the underground garage and a large storeroom. The communal facilities here are excellent, and enhance the residents' quality of life, offering a social club with restaurant, tennis and paddle courts, outdoor swimming pool, spa and 24 hour security. Benahavis is one of the most affluent municipalities in Europe and offers some of the most select property on the Costa del Sol, and indeed, in the whole of Spain. Close to the traditional white village of Benahavis - renowned for its gastronomy and dramatic mountain and river views, the area offers a wealth of upscale leisure facilities including superb golf courses, luxury hotels, spas, beach clubs and varied fine dining. Located close to both the Anantara Villa Padierna Palace Hotel, and the Marbella Club Golf resort and equestrian centre, this property finds itself in a rarefied position.

Category Luxury Resale

Communal Landscaped

Contemporary

Y Fiber Optic Security Gated Complex Entry Phone Alarm System 24 Hour Security

Condition

Excellent

New Construction

Pool 🗸 Communal