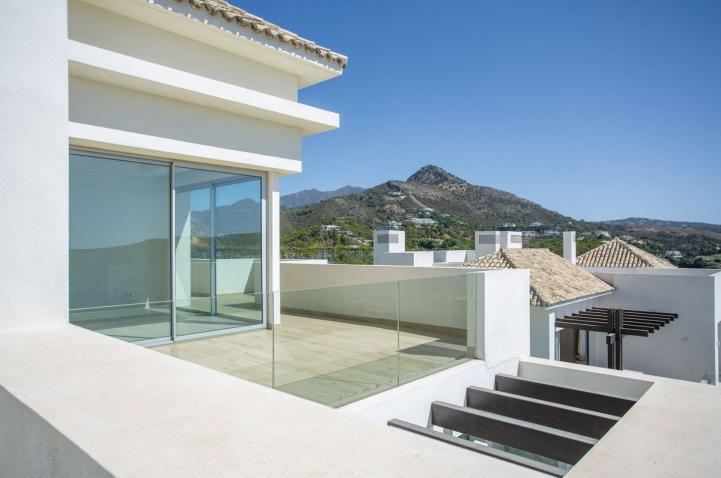

## Apartment

Community: 5,304 EUR / year IBI: 607 EUR / year

This pristine, brand new 3-bedroom penthouse apartment in the glorious hills of Benahavis, is a fantastic find. Occupying a frontline position within the neat development comprising eight architecturally attractive white contemporary buildings, the penthouse enjoys stunning views across the verdant landscape all the way to the Mediterranean beyond. The modern architecture incorporates Andalusian touches such as terracotta tiled roofs, while inviting nature into the complex. Surrounded by well-kept high hedgerows and plenty of palms, the exuberance of the natural setting is echoed in the abundance of plants and trees within the grounds of the development. Built over 2 levels, including a marvellous roof terrace, the penthouse is designed in a fresh, modern style maximizing use of clean lines, double height ceilings and vast floor-to-ceiling windows opening out onto glass-fronted terraces. Cleverly blending the interior and exterior space, the views can be appreciated from many angles of the property. The open-plan living space, covering 146 m2 plus a vast 223 m2 of terraces, incorporates a fully-fitted kitchen, with windows out to the surrounding trees, while also having a superb panoramic view to the surrounding hills and sea. The kitchen is finished in white, with stainless steel appliances, including a large American-style fridge and quality worktops. On this floor there is also a bedroom with shower room, next to the main living area. The stunning views comprise an abundance of trees, a few scattered villas, and La Concha in the distance. From the upper level, the penthouse also looks over the swimming pool which glistens invitingly and which offers a pool side bar area. The property has 3 bedrooms all enjoying an abundance of natural light. The Master bedroom and second bedrooms give on to the terraces, and both have on-trend bathrooms en-suite. Designed in soft, neutrals the fittings and fixtures of the bathrooms are on trend. The Master bedroom has floor-to-ceiling glass doors on two sides, opening up the room to the spacious terrace and beautiful views beyond. From the terrace of the main floor a solid stone staircase leads up to the private roof terrace from where the views are simply breathtaking, comprising a serene scene of lush greenery with a stretch of turquoise waters beyond. The design of the properties is ideally suited to the year-round al fresco lifestyle on offer in the resort, with ample space of outdoor lounge, dining and terrace furniture and barbecues. Fully air-conditioned and with marble floors throughout. The property comes with two parking spaces in the underground garage and a large storeroom. The communal facilities here are excellent, and enhance the residents' quality of life, offering a social club with restaurant, tennis and paddle courts, outdoor swimming pool, spa and 24 hour security. Benahavis is one of the most affluent municipalities in Europe and offers some of the most select property on the Costa del Sol, and indeed, in the whole of Spain. Close to the traditional white village of Benahavis - renowned for its gastronomy and dramatic mountain and river views, the area offers a wealth of upscale leisure facilities including superb golf courses, luxury hotels, spas, beach clubs and varied fine dining. Located close to both the Anantara Villa Padierna Palace Hotel, and the Marbella Club Golf resort and equestrian centre, this property finds itself in a rarefied position.