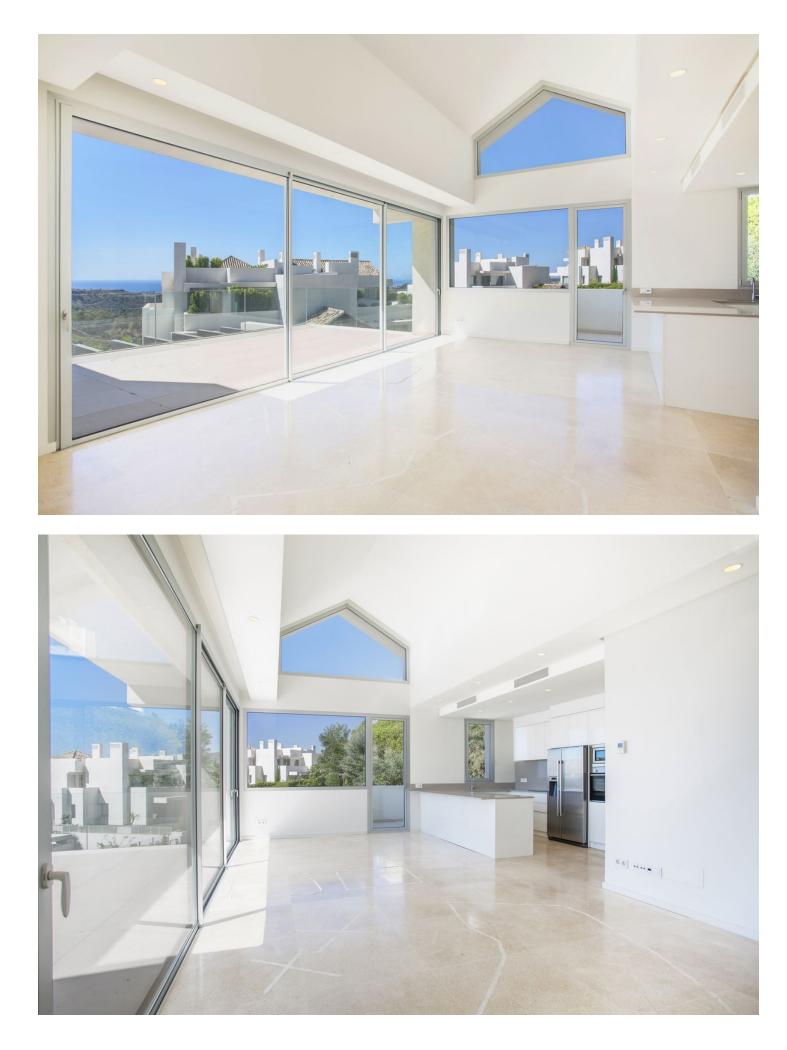

## Apartment

Community: 5,304 EUR / year IBI: 607 EUR / year

This pristine, brand new 3-bedroom penthouse apartment in the glorious hills of Benahavis, is a fantastic find. Occupying a frontline position within the neat development comprising eight architecturally attractive white contemporary buildings, the penthouse enjoys stunning views across the verdant landscape all the way to the Mediterranean beyond. The modern architecture incorporates Andalusian touches such as terracotta tiled roofs, while inviting nature into the complex. Surrounded by well-kept high hedgerows and plenty of palms, the exuberance of the natural setting is echoed in the abundance of plants and trees within the grounds of the development. Built over 2 levels, including a marvellous roof terrace, the penthouse is designed in a fresh, modern style maximizing use of clean lines, double height ceilings and vast floor-to-ceiling windows opening out onto glass-fronted terraces. Cleverly blending the interior and exterior space, the views can be appreciated from many angles of the property. The open-plan living space, covering 146 m2 plus a vast 223 m2 of terraces, incorporates a fully-fitted kitchen, with windows out to the surrounding trees, while also having a superb panoramic view to the surrounding hills and sea. The kitchen is finished in white, with stainless steel appliances, including a large American-style fridge and quality worktops. On this floor there is also a bedroom with shower room, next to the main living area. The stunning views comprise an abundance of trees, a few scattered villas, and La Concha in the distance. From the upper level, the penthouse also looks over the swimming pool which glistens invitingly and which offers a pool side bar area. The property has 3 bedrooms all enjoying an abundance of natural light. The Master bedroom and second bedrooms give on to the terraces, and both have on-trend bathrooms en-suite. Designed in soft, neutrals the fittings and fixtures of the bathrooms are on trend. The Master bedroom has floor-to-ceiling glass doors on two sides, opening up the room to the spacious terrace and beautiful views beyond. From the terrace of the main floor a solid stone staircase leads up to the private roof terrace from where the views are simply breathtaking, comprising a serene scene of lush greenery with a stretch of turquoise waters beyond. The design of the properties is ideally suited to the year-round al fresco lifestyle on offer in the resort, with ample space of outdoor lounge, dining and terrace furniture and barbecues. Fully air-conditioned and with marble floors throughout. The property comes with two parking spaces in the underground garage and a large storeroom. The communal facilities here are excellent, and enhance the residents' quality of life, offering a social club with restaurant, tennis and paddle courts, outdoor swimming pool, spa and 24 hour security. Benahavis is one of the most affluent municipalities in Europe and offers some of the most select property on the Costa del Sol, and indeed, in the whole of Spain. Close to the traditional white village of Benahavis - renowned for its gastronomy and dramatic mountain and river views, the area offers a wealth of upscale leisure facilities including superb golf courses, luxury hotels, spas, beach clubs and varied fine dining. Located close to both the Anantara Villa Padierna Palace Hotel, and the Marbella Club Golf resort and equestrian centre, this property finds itself in a rarefied position.