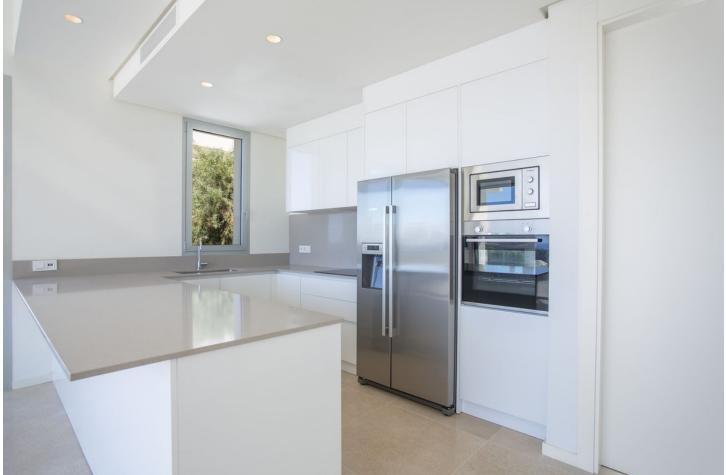

## Apartment

Community: 5,304 EUR / year IBI: 607 EUR / year

This pristine, brand new 3-bedroom penthouse apartment in the glorious hills of Benahavis, is a fantastic find. Occupying a frontline position within the neat development comprising eight architecturally attractive white contemporary buildings, the penthouse enjoys stunning views across the verdant landscape all the way to the Mediterranean beyond. The modern architecture incorporates Andalusian touches such as terracotta tiled roofs, while inviting nature into the complex. Surrounded by well-kept high hedgerows and plenty of palms, the exuberance of the natural setting is echoed in the abundance of plants and trees within the grounds of the development. Built over 2 levels, including a marvellous roof terrace, the penthouse is designed in a fresh, modern style maximizing use of clean lines, double height ceilings and vast floor-to-ceiling windows opening out onto glass-fronted terraces. Cleverly blending the interior and exterior space, the views can be appreciated from many angles of the property. The open-plan living space, covering 146 m2 plus a vast 223 m2 of terraces, incorporates a fully-fitted kitchen, with windows out to the surrounding trees, while also having a superb panoramic view to the surrounding hills and sea. The kitchen is finished in white, with stainless steel appliances, including a large American-style fridge and quality worktops. On this floor there is also a bedroom with shower room, next to the main living area. The stunning views comprise an abundance of trees, a few scattered villas, and La Concha in the distance. From the upper level, the penthouse also looks over the swimming pool which glistens invitingly and which offers a pool side bar area. The property has 3 bedrooms all enjoying an abundance of natural light. The Master bedroom and second bedrooms give on to the terraces, and both have on-trend bathrooms en-suite. Designed in soft, neutrals the fittings and fixtures of the bathrooms are on trend. The Master bedroom has floor-to-ceiling glass doors on two sides, opening up the room to the spacious terrace and beautiful views beyond. From the terrace of the main floor a solid stone staircase leads up to the private roof terrace from where the views are simply breathtaking, comprising a serene scene of lush greenery with a stretch of turquoise waters beyond. The design of the properties is ideally suited to the year-round al fresco lifestyle on offer in the resort, with ample space of outdoor lounge, dining and terrace furniture and barbecues. Fully air-conditioned and with marble floors throughout. The property comes with two parking spaces in the underground garage and a large storeroom. The communal facilities here are excellent, and enhance the residents' quality of life, offering a social club with restaurant, tennis and paddle courts, outdoor swimming pool, spa and 24 hour security. Benahavis is one of the most affluent municipalities in Europe and offers some of the most select property on the Costa del Sol, and indeed, in the whole of Spain. Close to the traditional white village of Benahavis - renowned for its gastronomy and dramatic mountain and river views, the area offers a wealth of upscale leisure facilities including superb golf courses, luxury hotels, spas, beach clubs and varied fine dining. Located close to both the Anantara Villa Padierna Palace Hotel, and the Marbella Club Golf resort and equestrian centre, this property finds itself in a rarefied position.