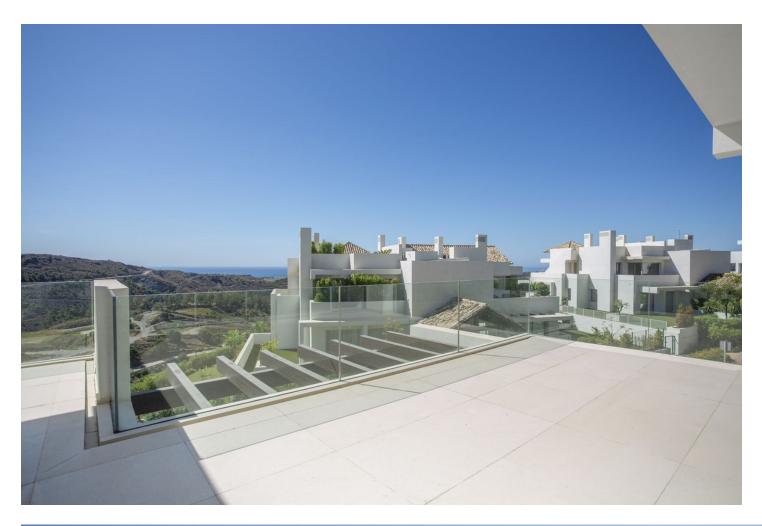

## Apartment

Community: 5,304 EUR / year IBI: 607 EUR / year

This pristine, brand new 3-bedroom penthouse apartment in the glorious hills of Benahavis, is a fantastic find. Occupying a frontline position within the neat development comprising eight architecturally attractive white contemporary buildings, the penthouse enjoys stunning views across the verdant landscape all the way to the Mediterranean beyond. The modern architecture incorporates Andalusian touches such as terracotta tiled roofs, while inviting nature into the complex. Surrounded by well-kept high hedgerows and plenty of palms, the exuberance of the natural setting is echoed in the abundance of plants and trees within the grounds of the development. Built over 2 levels, including a marvellous roof terrace, the penthouse is designed in a fresh, modern style maximizing use of clean lines, double height ceilings and vast floor-to-ceiling windows opening out onto glass-fronted terraces. Cleverly blending the interior and exterior space, the views can be appreciated from many angles of the property. The open-plan living space, covering 146 m2 plus a vast 223 m2 of terraces, incorporates a fully-fitted kitchen, with windows out to the surrounding trees, while also having a superb panoramic view to the surrounding hills and sea. The kitchen is finished in white, with stainless steel appliances, including a large American-style fridge and quality worktops. On this floor there is also a bedroom with shower room, next to the main living area. The stunning views comprise an abundance of trees, a few scattered villas, and La Concha in the distance. From the upper level, the penthouse also looks over the swimming pool which glistens invitingly and which offers a pool side bar area. The property has 3 bedrooms all enjoying an abundance of natural light. The Master bedroom and second bedrooms give on to the terraces, and both have on-trend bathrooms en-suite. Designed in soft, neutrals the fittings and fixtures of the bathrooms are on trend. The Master bedroom has floor-to-ceiling glass doors on two sides, opening up the room to the spacious terrace and beautiful views beyond. From the terrace of the main floor a solid stone staircase leads up to the private roof terrace from where the views are simply breathtaking, comprising a serene scene of lush greenery with a stretch of turquoise waters beyond. The design of the properties is ideally suited to the year-round al fresco lifestyle on offer in the resort, with ample space of outdoor lounge, dining and terrace furniture and barbecues. Fully air-conditioned and with marble floors throughout. The property comes with two parking spaces in the underground garage and a large storeroom. The communal facilities here are excellent, and enhance the residents' quality of life, offering a social club with restaurant, tennis and paddle courts, outdoor swimming pool, spa and 24 hour security. Benahavis is one of the most affluent municipalities in Europe and offers some of the most select property on the Costa del Sol, and indeed, in the whole of Spain. Close to the traditional white village of Benahavis - renowned for its gastronomy and dramatic mountain and river views, the area offers a wealth of upscale leisure facilities including superb golf courses, luxury hotels, spas, beach clubs and varied fine dining. Located close to both the Anantara Villa Padierna Palace Hotel, and the Marbella Club Golf resort and equestrian centre, this property finds itself in a rarefied position.