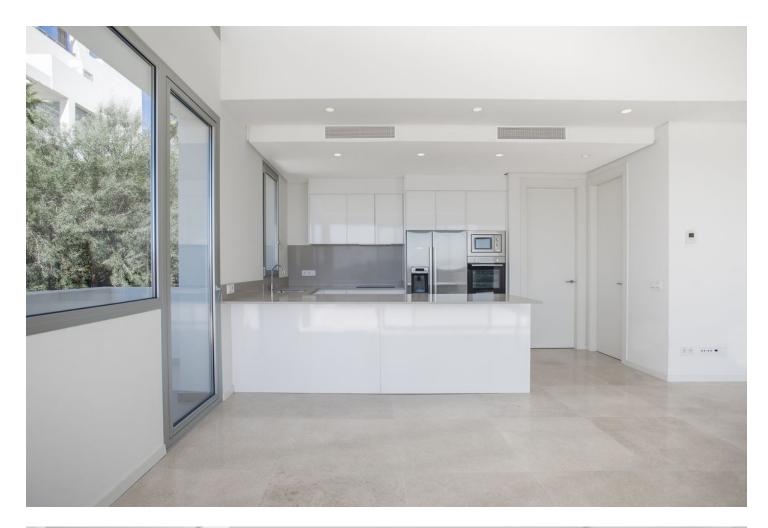

## Apartment

Community: 5,304 EUR / year IBI: 607 EUR / year

This pristine, brand new 3-bedroom penthouse apartment in the glorious hills of Benahavis, is a fantastic find. Occupying a frontline position within the neat development comprising eight architecturally attractive white contemporary buildings, the penthouse enjoys stunning views across the verdant landscape all the way to the Mediterranean beyond. The modern architecture incorporates Andalusian touches such as terracotta tiled roofs, while inviting nature into the complex. Surrounded by well-kept high hedgerows and plenty of palms, the exuberance of the natural setting is echoed in the abundance of plants and trees within the grounds of the development. Built over 2 levels, including a marvellous roof terrace, the penthouse is designed in a fresh, modern style maximizing use of clean lines, double height ceilings and vast floor-to-ceiling windows opening out onto glass-fronted terraces. Cleverly blending the interior and exterior space, the views can be appreciated from many angles of the property. The open-plan living space, covering 146 m2 plus a vast 223 m2 of terraces, incorporates a fully-fitted kitchen, with windows out to the surrounding trees, while also having a superb panoramic view to the surrounding hills and sea. The kitchen is finished in white, with stainless steel appliances, including a large American-style fridge and quality worktops. On this floor there is also a bedroom with shower room, next to the main living area. The stunning views comprise an abundance of trees, a few scattered villas, and La Concha in the distance. From the upper level, the penthouse also looks over the swimming pool which glistens invitingly and which offers a pool side bar area. The property has 3 bedrooms all enjoying an abundance of natural light. The Master bedroom and second bedrooms give on to the terraces, and both have on-trend bathrooms en-suite. Designed in soft, neutrals the fittings and fixtures of the bathrooms are on trend. The Master bedroom has floor-to-ceiling glass doors on two sides, opening up the room to the spacious terrace and beautiful views beyond. From the terrace of the main floor a solid stone staircase leads up to the private roof terrace from where the views are simply breathtaking, comprising a serene scene of lush greenery with a stretch of turquoise waters beyond. The design of the properties is ideally suited to the year-round al fresco lifestyle on offer in the resort, with ample space of outdoor lounge, dining and terrace furniture and barbecues. Fully air-conditioned and with marble floors throughout. The property comes with two parking spaces in the underground garage and a large storeroom. The communal facilities here are excellent, and enhance the residents' quality of life, offering a social club with restaurant, tennis and paddle courts, outdoor swimming pool, spa and 24 hour security. Benahavis is one of the most affluent municipalities in Europe and offers some of the most select property on the Costa del Sol, and indeed, in the whole of Spain. Close to the traditional white village of Benahavis - renowned for its gastronomy and dramatic mountain and river views, the area offers a wealth of upscale leisure facilities including superb golf courses, luxury hotels, spas, beach clubs and varied fine dining. Located close to both the Anantara Villa Padierna Palace Hotel, and the Marbella Club Golf resort and equestrian centre, this property finds itself in a rarefied position.