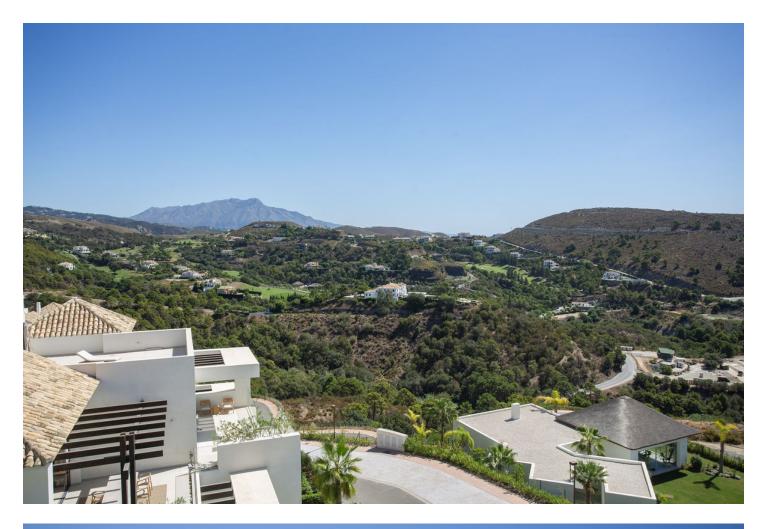

## Apartment

Community: 5,304 EUR / year IBI: 607 EUR / year

This pristine, brand new 3-bedroom penthouse apartment in the glorious hills of Benahavis, is a fantastic find. Occupying a frontline position within the neat development comprising eight architecturally attractive white contemporary buildings, the penthouse enjoys stunning views across the verdant landscape all the way to the Mediterranean beyond. The modern architecture incorporates Andalusian touches such as terracotta tiled roofs, while inviting nature into the complex. Surrounded by well-kept high hedgerows and plenty of palms, the exuberance of the natural setting is echoed in the abundance of plants and trees within the grounds of the development. Built over 2 levels, including a marvellous roof terrace, the penthouse is designed in a fresh, modern style maximizing use of clean lines, double height ceilings and vast floor-to-ceiling windows opening out onto glass-fronted terraces. Cleverly blending the interior and exterior space, the views can be appreciated from many angles of the property. The open-plan living space, covering 146 m2 plus a vast 223 m2 of terraces, incorporates a fully-fitted kitchen, with windows out to the surrounding trees, while also having a superb panoramic view to the surrounding hills and sea. The kitchen is finished in white, with stainless steel appliances, including a large American-style fridge and quality worktops. On this floor there is also a bedroom with shower room, next to the main living area. The stunning views comprise an abundance of trees, a few scattered villas, and La Concha in the distance. From the upper level, the penthouse also looks over the swimming pool which glistens invitingly and which offers a pool side bar area. The property has 3 bedrooms all enjoying an abundance of natural light. The Master bedroom and second bedrooms give on to the terraces, and both have on-trend bathrooms en-suite. Designed in soft, neutrals the fittings and fixtures of the bathrooms are on trend. The Master bedroom has floor-to-ceiling glass doors on two sides, opening up the room to the spacious terrace and beautiful views beyond. From the terrace of the main floor a solid stone staircase leads up to the private roof terrace from where the views are simply breathtaking, comprising a serene scene of lush greenery with a stretch of turquoise waters beyond. The design of the properties is ideally suited to the year-round al fresco lifestyle on offer in the resort, with ample space of outdoor lounge, dining and terrace furniture and barbecues. Fully air-conditioned and with marble floors throughout. The property comes with two parking spaces in the underground garage and a large storeroom. The communal facilities here are excellent, and enhance the residents' quality of life, offering a social club with restaurant, tennis and paddle courts, outdoor swimming pool, spa and 24 hour security. Benahavis is one of the most affluent municipalities in Europe and offers some of the most select property on the Costa del Sol, and indeed, in the whole of Spain. Close to the traditional white village of Benahavis - renowned for its gastronomy and dramatic mountain and river views, the area offers a wealth of upscale leisure facilities including superb golf courses, luxury hotels, spas, beach clubs and varied fine dining. Located close to both the Anantara Villa Padierna Palace Hotel, and the Marbella Club Golf resort and equestrian centre, this property finds itself in a rarefied position.