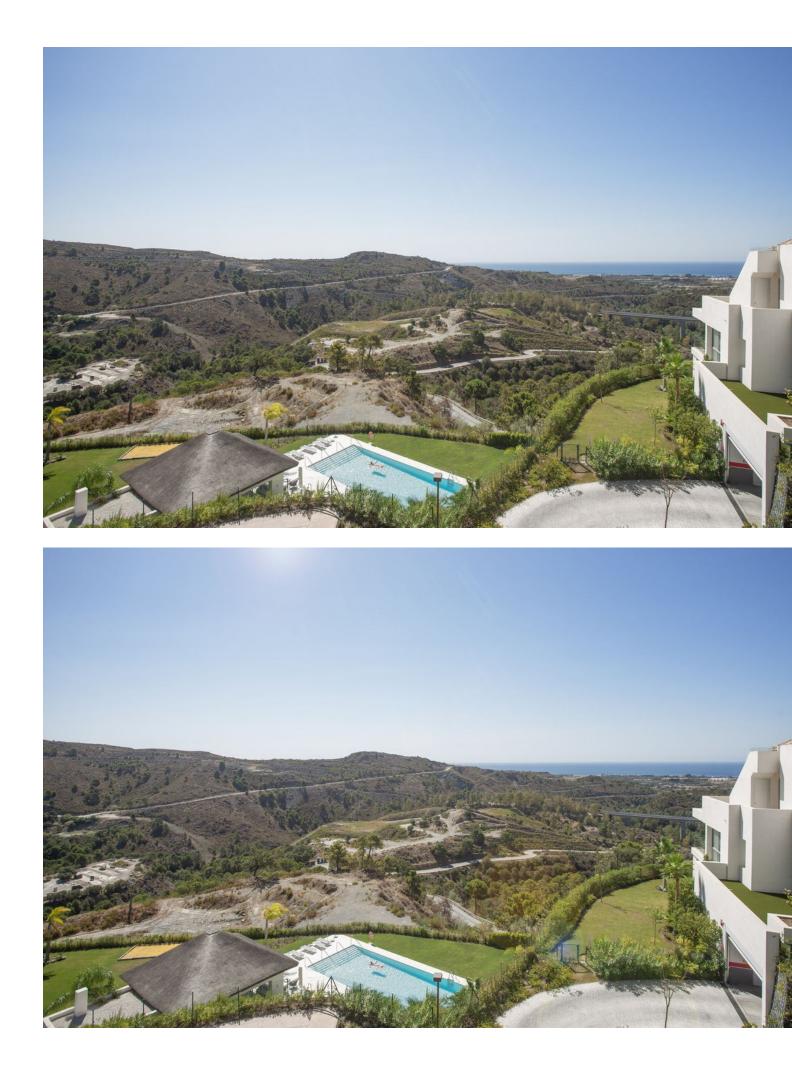

## Apartment

Community: 5,304 EUR / year IBI: 607 EUR / year

This pristine, brand new 3-bedroom penthouse apartment in the glorious hills of Benahavis, is a fantastic find. Occupying a frontline position within the neat development comprising eight architecturally attractive white contemporary buildings, the penthouse enjoys stunning views across the verdant landscape all the way to the Mediterranean beyond. The modern architecture incorporates Andalusian touches such as terracotta tiled roofs, while inviting nature into the complex. Surrounded by well-kept high hedgerows and plenty of palms, the exuberance of the natural setting is echoed in the abundance of plants and trees within the grounds of the development. Built over 2 levels, including a marvellous roof terrace, the penthouse is designed in a fresh, modern style maximizing use of clean lines, double height ceilings and vast floor-to-ceiling windows opening out onto glass-fronted terraces. Cleverly blending the interior and exterior space, the views can be appreciated from many angles of the property. The open-plan living space, covering 146 m2 plus a vast 223 m2 of terraces, incorporates a fully-fitted kitchen, with windows out to the surrounding trees, while also having a superb panoramic view to the surrounding hills and sea. The kitchen is finished in white, with stainless steel appliances, including a large American-style fridge and quality worktops. On this floor there is also a bedroom with shower room, next to the main living area. The stunning views comprise an abundance of trees, a few scattered villas, and La Concha in the distance. From the upper level, the penthouse also looks over the swimming pool which glistens invitingly and which offers a pool side bar area. The property has 3 bedrooms all enjoying an abundance of natural light. The Master bedroom and second bedrooms give on to the terraces, and both have on-trend bathrooms en-suite. Designed in soft, neutrals the fittings and fixtures of the bathrooms are on trend. The Master bedroom has floor-to-ceiling glass doors on two sides, opening up the room to the spacious terrace and beautiful views beyond. From the terrace of the main floor a solid stone staircase leads up to the private roof terrace from where the views are simply breathtaking, comprising a serene scene of lush greenery with a stretch of turquoise waters beyond. The design of the properties is ideally suited to the year-round al fresco lifestyle on offer in the resort, with ample space of outdoor lounge, dining and terrace furniture and barbecues. Fully air-conditioned and with marble floors throughout. The property comes with two parking spaces in the underground garage and a large storeroom. The communal facilities here are excellent, and enhance the residents' quality of life, offering a social club with restaurant, tennis and paddle courts, outdoor swimming pool, spa and 24 hour security. Benahavis is one of the most affluent municipalities in Europe and offers some of the most select property on the Costa del Sol, and indeed, in the whole of Spain. Close to the traditional white village of Benahavis - renowned for its gastronomy and dramatic mountain and river views, the area offers a wealth of upscale leisure facilities including superb golf courses, luxury hotels, spas, beach clubs and varied fine dining. Located close to both the Anantara Villa Padierna Palace Hotel, and the Marbella Club Golf resort and equestrian centre, this property finds itself in a rarefied position.