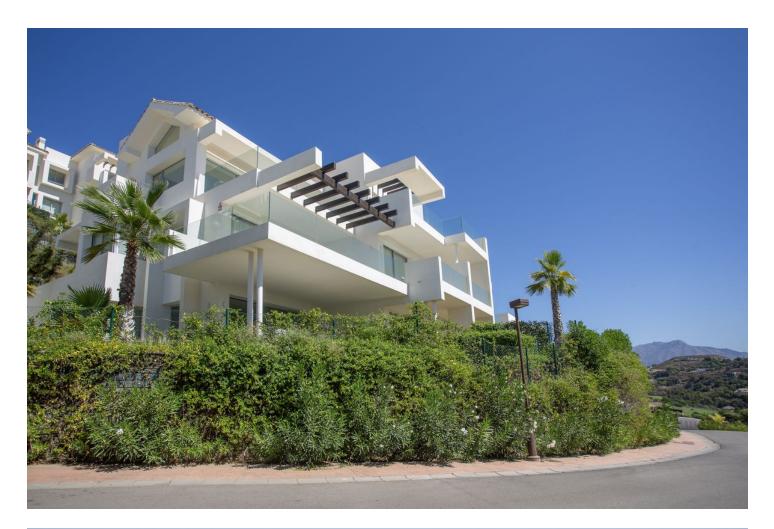

## Apartment

Community: 5,304 EUR / year IBI: 607 EUR / year

This pristine, brand new 3-bedroom penthouse apartment in the glorious hills of Benahavis, is a fantastic find. Occupying a frontline position within the neat development comprising eight architecturally attractive white contemporary buildings, the penthouse enjoys stunning views across the verdant landscape all the way to the Mediterranean beyond. The modern architecture incorporates Andalusian touches such as terracotta tiled roofs, while inviting nature into the complex. Surrounded by well-kept high hedgerows and plenty of palms, the exuberance of the natural setting is echoed in the abundance of plants and trees within the grounds of the development. Built over 2 levels, including a marvellous roof terrace, the penthouse is designed in a fresh, modern style maximizing use of clean lines, double height ceilings and vast floor-to-ceiling windows opening out onto glass-fronted terraces. Cleverly blending the interior and exterior space, the views can be appreciated from many angles of the property. The open-plan living space, covering 146 m2 plus a vast 223 m2 of terraces, incorporates a fully-fitted kitchen, with windows out to the surrounding trees, while also having a superb panoramic view to the surrounding hills and sea. The kitchen is finished in white, with stainless steel appliances, including a large American-style fridge and quality worktops. On this floor there is also a bedroom with shower room, next to the main living area. The stunning views comprise an abundance of trees, a few scattered villas, and La Concha in the distance. From the upper level, the penthouse also looks over the swimming pool which glistens invitingly and which offers a pool side bar area. The property has 3 bedrooms all enjoying an abundance of natural light. The Master bedroom and second bedrooms give on to the terraces, and both have on-trend bathrooms en-suite. Designed in soft, neutrals the fittings and fixtures of the bathrooms are on trend. The Master bedroom has floor-to-ceiling glass doors on two sides, opening up the room to the spacious terrace and beautiful views beyond. From the terrace of the main floor a solid stone staircase leads up to the private roof terrace from where the views are simply breathtaking, comprising a serene scene of lush greenery with a stretch of turquoise waters beyond. The design of the properties is ideally suited to the year-round al fresco lifestyle on offer in the resort, with ample space of outdoor lounge, dining and terrace furniture and barbecues. Fully air-conditioned and with marble floors throughout. The property comes with two parking spaces in the underground garage and a large storeroom. The communal facilities here are excellent, and enhance the residents' quality of life, offering a social club with restaurant, tennis and paddle courts, outdoor swimming pool, spa and 24 hour security. Benahavis is one of the most affluent municipalities in Europe and offers some of the most select property on the Costa del Sol, and indeed, in the whole of Spain. Close to the traditional white village of Benahavis - renowned for its gastronomy and dramatic mountain and river views, the area offers a wealth of upscale leisure facilities including superb golf courses, luxury hotels, spas, beach clubs and varied fine dining. Located close to both the Anantara Villa Padierna Palace Hotel, and the Marbella Club Golf resort and equestrian centre, this property finds itself in a rarefied position.