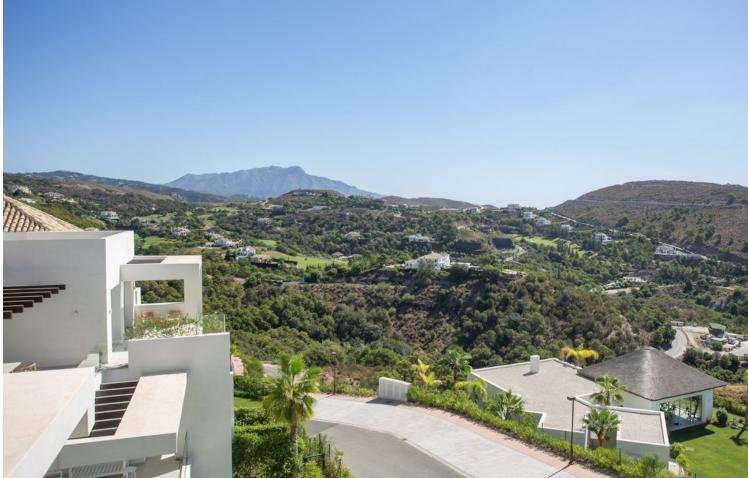

## Apartment

Community: 5,304 EUR / year IBI: 607 EUR / year

This pristine, brand new 3-bedroom penthouse apartment in the glorious hills of Benahavis, is a fantastic find. Occupying a frontline position within the neat development comprising eight architecturally attractive white contemporary buildings, the penthouse enjoys stunning views across the verdant landscape all the way to the Mediterranean beyond. The modern architecture incorporates Andalusian touches such as terracotta tiled roofs, while inviting nature into the complex. Surrounded by well-kept high hedgerows and plenty of palms, the exuberance of the natural setting is echoed in the abundance of plants and trees within the grounds of the development. Built over 2 levels, including a marvellous roof terrace, the penthouse is designed in a fresh, modern style maximizing use of clean lines, double height ceilings and vast floor-to-ceiling windows opening out onto glass-fronted terraces. Cleverly blending the interior and exterior space, the views can be appreciated from many angles of the property. The open-plan living space, covering 146 m2 plus a vast 223 m2 of terraces, incorporates a fully-fitted kitchen, with windows out to the surrounding trees, while also having a superb panoramic view to the surrounding hills and sea. The kitchen is finished in white, with stainless steel appliances, including a large American-style fridge and quality worktops. On this floor there is also a bedroom with shower room, next to the main living area. The stunning views comprise an abundance of trees, a few scattered villas, and La Concha in the distance. From the upper level, the penthouse also looks over the swimming pool which glistens invitingly and which offers a pool side bar area. The property has 3 bedrooms all enjoying an abundance of natural light. The Master bedroom and second bedrooms give on to the terraces, and both have on-trend bathrooms en-suite. Designed in soft, neutrals the fittings and fixtures of the bathrooms are on trend. The Master bedroom has floor-to-ceiling glass doors on two sides, opening up the room to the spacious terrace and beautiful views beyond. From the terrace of the main floor a solid stone staircase leads up to the private roof terrace from where the views are simply breathtaking, comprising a serene scene of lush greenery with a stretch of turquoise waters beyond. The design of the properties is ideally suited to the year-round al fresco lifestyle on offer in the resort, with ample space of outdoor lounge, dining and terrace furniture and barbecues. Fully air-conditioned and with marble floors throughout. The property comes with two parking spaces in the underground garage and a large storeroom. The communal facilities here are excellent, and enhance the residents' quality of life, offering a social club with restaurant, tennis and paddle courts, outdoor swimming pool, spa and 24 hour security. Benahavis is one of the most affluent municipalities in Europe and offers some of the most select property on the Costa del Sol, and indeed, in the whole of Spain. Close to the traditional white village of Benahavis - renowned for its gastronomy and dramatic mountain and river views, the area offers a wealth of upscale leisure facilities including superb golf courses, luxury hotels, spas, beach clubs and varied fine dining. Located close to both the Anantara Villa Padierna Palace Hotel, and the Marbella Club Golf resort and equestrian centre, this property finds itself in a rarefied position.