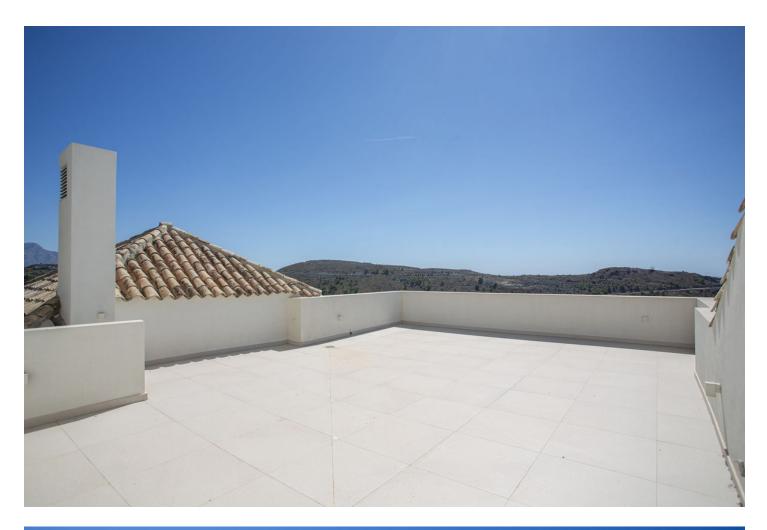

## Apartment

Community: 5,304 EUR / year IBI: 607 EUR / year

This pristine, brand new 3-bedroom penthouse apartment in the glorious hills of Benahavis, is a fantastic find. Occupying a frontline position within the neat development comprising eight architecturally attractive white contemporary buildings, the penthouse enjoys stunning views across the verdant landscape all the way to the Mediterranean beyond. The modern architecture incorporates Andalusian touches such as terracotta tiled roofs, while inviting nature into the complex. Surrounded by well-kept high hedgerows and plenty of palms, the exuberance of the natural setting is echoed in the abundance of plants and trees within the grounds of the development. Built over 2 levels, including a marvellous roof terrace, the penthouse is designed in a fresh, modern style maximizing use of clean lines, double height ceilings and vast floor-to-ceiling windows opening out onto glass-fronted terraces. Cleverly blending the interior and exterior space, the views can be appreciated from many angles of the property. The open-plan living space, covering 146 m2 plus a vast 223 m2 of terraces, incorporates a fully-fitted kitchen, with windows out to the surrounding trees, while also having a superb panoramic view to the surrounding hills and sea. The kitchen is finished in white, with stainless steel appliances, including a large American-style fridge and quality worktops. On this floor there is also a bedroom with shower room, next to the main living area. The stunning views comprise an abundance of trees, a few scattered villas, and La Concha in the distance. From the upper level, the penthouse also looks over the swimming pool which glistens invitingly and which offers a pool side bar area. The property has 3 bedrooms all enjoying an abundance of natural light. The Master bedroom and second bedrooms give on to the terraces, and both have on-trend bathrooms en-suite. Designed in soft, neutrals the fittings and fixtures of the bathrooms are on trend. The Master bedroom has floor-to-ceiling glass doors on two sides, opening up the room to the spacious terrace and beautiful views beyond. From the terrace of the main floor a solid stone staircase leads up to the private roof terrace from where the views are simply breathtaking, comprising a serene scene of lush greenery with a stretch of turquoise waters beyond. The design of the properties is ideally suited to the year-round al fresco lifestyle on offer in the resort, with ample space of outdoor lounge, dining and terrace furniture and barbecues. Fully air-conditioned and with marble floors throughout. The property comes with two parking spaces in the underground garage and a large storeroom. The communal facilities here are excellent, and enhance the residents' quality of life, offering a social club with restaurant, tennis and paddle courts, outdoor swimming pool, spa and 24 hour security. Benahavis is one of the most affluent municipalities in Europe and offers some of the most select property on the Costa del Sol, and indeed, in the whole of Spain. Close to the traditional white village of Benahavis - renowned for its gastronomy and dramatic mountain and river views, the area offers a wealth of upscale leisure facilities including superb golf courses, luxury hotels, spas, beach clubs and varied fine dining. Located close to both the Anantara Villa Padierna Palace Hotel, and the Marbella Club Golf resort and equestrian centre, this property finds itself in a rarefied position.