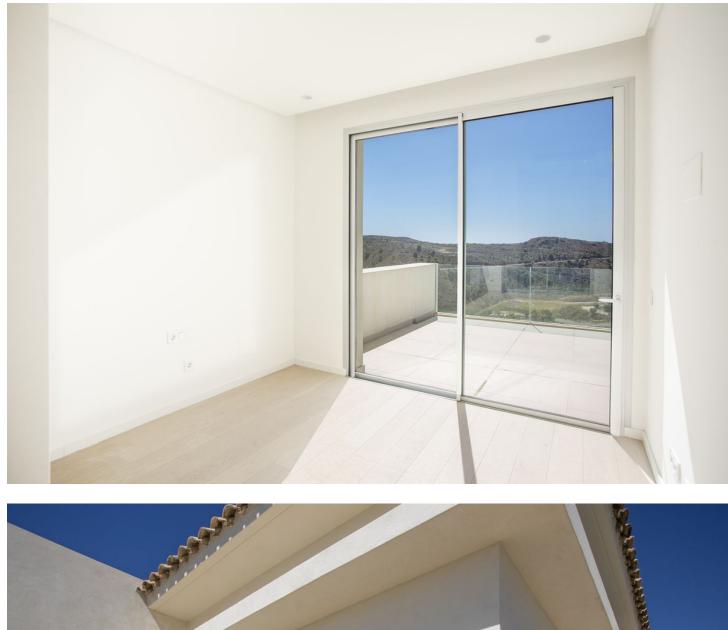

## Apartment

Community: 5,304 EUR / year IBI: 607 EUR / year

This pristine, brand new 3-bedroom penthouse apartment in the glorious hills of Benahavis, is a fantastic find. Occupying a frontline position within the neat development comprising eight architecturally attractive white contemporary buildings, the penthouse enjoys stunning views across the verdant landscape all the way to the Mediterranean beyond. The modern architecture incorporates Andalusian touches such as terracotta tiled roofs, while inviting nature into the complex. Surrounded by well-kept high hedgerows and plenty of palms, the exuberance of the natural setting is echoed in the abundance of plants and trees within the grounds of the development. Built over 2 levels, including a marvellous roof terrace, the penthouse is designed in a fresh, modern style maximizing use of clean lines, double height ceilings and vast floor-to-ceiling windows opening out onto glass-fronted terraces. Cleverly blending the interior and exterior space, the views can be appreciated from many angles of the property. The open-plan living space, covering 146 m2 plus a vast 223 m2 of terraces, incorporates a fully-fitted kitchen, with windows out to the surrounding trees, while also having a superb panoramic view to the surrounding hills and sea. The kitchen is finished in white, with stainless steel appliances, including a large American-style fridge and quality worktops. On this floor there is also a bedroom with shower room, next to the main living area. The stunning views comprise an abundance of trees, a few scattered villas, and La Concha in the distance. From the upper level, the penthouse also looks over the swimming pool which glistens invitingly and which offers a pool side bar area. The property has 3 bedrooms all enjoying an abundance of natural light. The Master bedroom and second bedrooms give on to the terraces, and both have on-trend bathrooms en-suite. Designed in soft, neutrals the fittings and fixtures of the bathrooms are on trend. The Master bedroom has floor-to-ceiling glass doors on two sides, opening up the room to the spacious terrace and beautiful views beyond. From the terrace of the main floor a solid stone staircase leads up to the private roof terrace from where the views are simply breathtaking, comprising a serene scene of lush greenery with a stretch of turquoise waters beyond. The design of the properties is ideally suited to the year-round al fresco lifestyle on offer in the resort, with ample space of outdoor lounge, dining and terrace furniture and barbecues. Fully air-conditioned and with marble floors throughout. The property comes with two parking spaces in the underground garage and a large storeroom. The communal facilities here are excellent, and enhance the residents' quality of life, offering a social club with restaurant, tennis and paddle courts, outdoor swimming pool, spa and 24 hour security. Benahavis is one of the most affluent municipalities in Europe and offers some of the most select property on the Costa del Sol, and indeed, in the whole of Spain. Close to the traditional white village of Benahavis - renowned for its gastronomy and dramatic mountain and river views, the area offers a wealth of upscale leisure facilities including superb golf courses, luxury hotels, spas, beach clubs and varied fine dining. Located close to both the Anantara Villa Padierna Palace Hotel, and the Marbella Club Golf resort and equestrian centre, this property finds itself in a rarefied position.