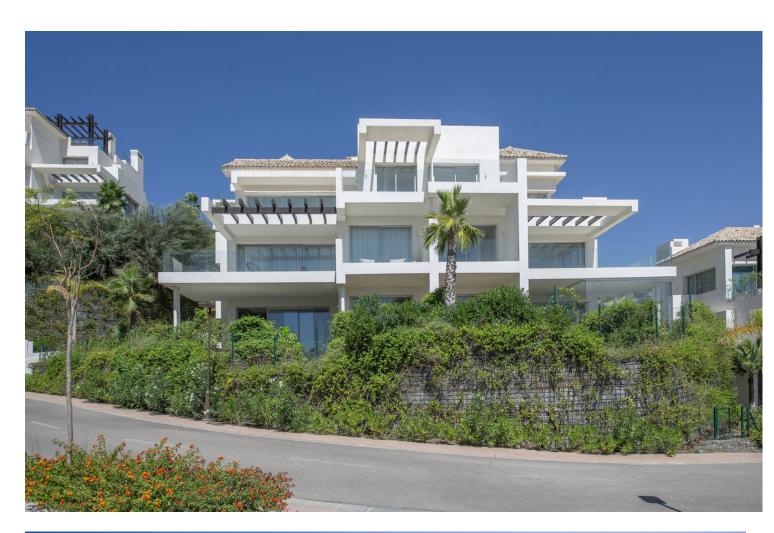

## Apartment

Community: 5,304 EUR / year IBI: 607 EUR / year

This pristine, brand new 3-bedroom penthouse apartment in the glorious hills of Benahavis, is a fantastic find. Occupying a frontline position within the neat development comprising eight architecturally attractive white contemporary buildings, the penthouse enjoys stunning views across the verdant landscape all the way to the Mediterranean beyond. The modern architecture incorporates Andalusian touches such as terracotta tiled roofs, while inviting nature into the complex. Surrounded by well-kept high hedgerows and plenty of palms, the exuberance of the natural setting is echoed in the abundance of plants and trees within the grounds of the development. Built over 2 levels, including a marvellous roof terrace, the penthouse is designed in a fresh, modern style maximizing use of clean lines, double height ceilings and vast floor-to-ceiling windows opening out onto glass-fronted terraces. Cleverly blending the interior and exterior space, the views can be appreciated from many angles of the property. The open-plan living space, covering 146 m2 plus a vast 223 m2 of terraces, incorporates a fully-fitted kitchen, with windows out to the surrounding trees, while also having a superb panoramic view to the surrounding hills and sea. The kitchen is finished in white, with stainless steel appliances, including a large American-style fridge and quality worktops. On this floor there is also a bedroom with shower room, next to the main living area. The stunning views comprise an abundance of trees, a few scattered villas, and La Concha in the distance. From the upper level, the penthouse also looks over the swimming pool which glistens invitingly and which offers a pool side bar area. The property has 3 bedrooms all enjoying an abundance of natural light. The Master bedroom and second bedrooms give on to the terraces, and both have on-trend bathrooms en-suite. Designed in soft, neutrals the fittings and fixtures of the bathrooms are on trend. The Master bedroom has floor-to-ceiling glass doors on two sides, opening up the room to the spacious terrace and beautiful views beyond. From the terrace of the main floor a solid stone staircase leads up to the private roof terrace from where the views are simply breathtaking, comprising a serene scene of lush greenery with a stretch of turquoise waters beyond. The design of the properties is ideally suited to the year-round al fresco lifestyle on offer in the resort, with ample space of outdoor lounge, dining and terrace furniture and barbecues. Fully air-conditioned and with marble floors throughout. The property comes with two parking spaces in the underground garage and a large storeroom. The communal facilities here are excellent, and enhance the residents' quality of life, offering a social club with restaurant, tennis and paddle courts, outdoor swimming pool, spa and 24 hour security. Benahavis is one of the most affluent municipalities in Europe and offers some of the most select property on the Costa del Sol, and indeed, in the whole of Spain. Close to the traditional white village of Benahavis - renowned for its gastronomy and dramatic mountain and river views, the area offers a wealth of upscale leisure facilities including superb golf courses, luxury hotels, spas, beach clubs and varied fine dining. Located close to both the Anantara Villa Padierna Palace Hotel, and the Marbella Club Golf resort and equestrian centre, this property finds itself in a rarefied position.