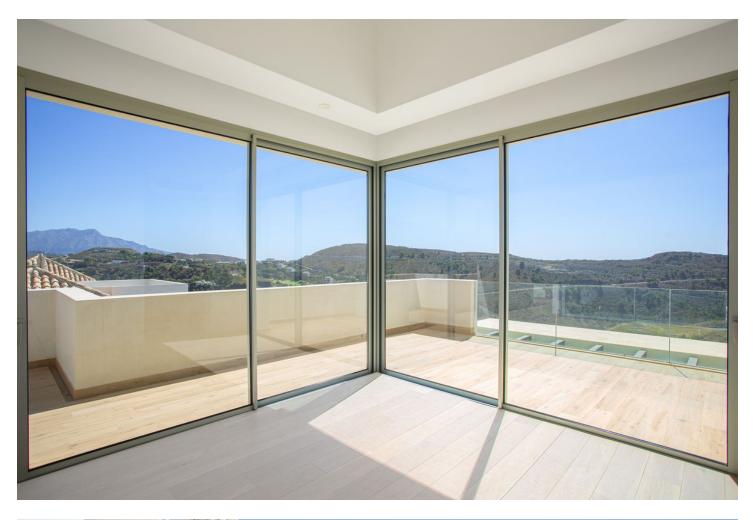

## Apartment

Community: 5,304 EUR / year IBI: 607 EUR / year

This pristine, brand new 3-bedroom penthouse apartment in the glorious hills of Benahavis, is a fantastic find. Occupying a frontline position within the neat development comprising eight architecturally attractive white contemporary buildings, the penthouse enjoys stunning views across the verdant landscape all the way to the Mediterranean beyond. The modern architecture incorporates Andalusian touches such as terracotta tiled roofs, while inviting nature into the complex. Surrounded by well-kept high hedgerows and plenty of palms, the exuberance of the natural setting is echoed in the abundance of plants and trees within the grounds of the development. Built over 2 levels, including a marvellous roof terrace, the penthouse is designed in a fresh, modern style maximizing use of clean lines, double height ceilings and vast floor-to-ceiling windows opening out onto glass-fronted terraces. Cleverly blending the interior and exterior space, the views can be appreciated from many angles of the property. The open-plan living space, covering 146 m2 plus a vast 223 m2 of terraces, incorporates a fully-fitted kitchen, with windows out to the surrounding trees, while also having a superb panoramic view to the surrounding hills and sea. The kitchen is finished in white, with stainless steel appliances, including a large American-style fridge and quality worktops. On this floor there is also a bedroom with shower room, next to the main living area. The stunning views comprise an abundance of trees, a few scattered villas, and La Concha in the distance. From the upper level, the penthouse also looks over the swimming pool which glistens invitingly and which offers a pool side bar area. The property has 3 bedrooms all enjoying an abundance of natural light. The Master bedroom and second bedrooms give on to the terraces, and both have on-trend bathrooms en-suite. Designed in soft, neutrals the fittings and fixtures of the bathrooms are on trend. The Master bedroom has floor-to-ceiling glass doors on two sides, opening up the room to the spacious terrace and beautiful views beyond. From the terrace of the main floor a solid stone staircase leads up to the private roof terrace from where the views are simply breathtaking, comprising a serene scene of lush greenery with a stretch of turquoise waters beyond. The design of the properties is ideally suited to the year-round al fresco lifestyle on offer in the resort, with ample space of outdoor lounge, dining and terrace furniture and barbecues. Fully air-conditioned and with marble floors throughout. The property comes with two parking spaces in the underground garage and a large storeroom. The communal facilities here are excellent, and enhance the residents' quality of life, offering a social club with restaurant, tennis and paddle courts, outdoor swimming pool, spa and 24 hour security. Benahavis is one of the most affluent municipalities in Europe and offers some of the most select property on the Costa del Sol, and indeed, in the whole of Spain. Close to the traditional white village of Benahavis - renowned for its gastronomy and dramatic mountain and river views, the area offers a wealth of upscale leisure facilities including superb golf courses, luxury hotels, spas, beach clubs and varied fine dining. Located close to both the Anantara Villa Padierna Palace Hotel, and the Marbella Club Golf resort and equestrian centre, this property finds itself in a rarefied position.