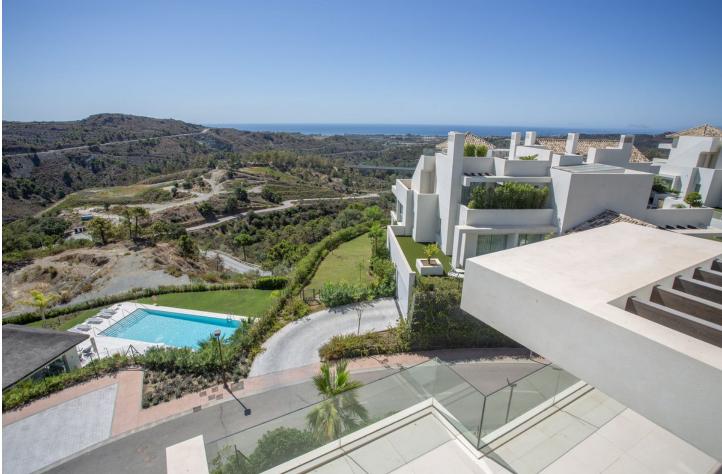

## Apartment

Community: 5,304 EUR / year IBI: 607 EUR / year

This pristine, brand new 3-bedroom penthouse apartment in the glorious hills of Benahavis, is a fantastic find. Occupying a frontline position within the neat development comprising eight architecturally attractive white contemporary buildings, the penthouse enjoys stunning views across the verdant landscape all the way to the Mediterranean beyond. The modern architecture incorporates Andalusian touches such as terracotta tiled roofs, while inviting nature into the complex. Surrounded by well-kept high hedgerows and plenty of palms, the exuberance of the natural setting is echoed in the abundance of plants and trees within the grounds of the development. Built over 2 levels, including a marvellous roof terrace, the penthouse is designed in a fresh, modern style maximizing use of clean lines, double height ceilings and vast floor-to-ceiling windows opening out onto glass-fronted terraces. Cleverly blending the interior and exterior space, the views can be appreciated from many angles of the property. The open-plan living space, covering 146 m2 plus a vast 223 m2 of terraces, incorporates a fully-fitted kitchen, with windows out to the surrounding trees, while also having a superb panoramic view to the surrounding hills and sea. The kitchen is finished in white, with stainless steel appliances, including a large American-style fridge and quality worktops. On this floor there is also a bedroom with shower room, next to the main living area. The stunning views comprise an abundance of trees, a few scattered villas, and La Concha in the distance. From the upper level, the penthouse also looks over the swimming pool which glistens invitingly and which offers a pool side bar area. The property has 3 bedrooms all enjoying an abundance of natural light. The Master bedroom and second bedrooms give on to the terraces, and both have on-trend bathrooms en-suite. Designed in soft, neutrals the fittings and fixtures of the bathrooms are on trend. The Master bedroom has floor-to-ceiling glass doors on two sides, opening up the room to the spacious terrace and beautiful views beyond. From the terrace of the main floor a solid stone staircase leads up to the private roof terrace from where the views are simply breathtaking, comprising a serene scene of lush greenery with a stretch of turquoise waters beyond. The design of the properties is ideally suited to the year-round al fresco lifestyle on offer in the resort, with ample space of outdoor lounge, dining and terrace furniture and barbecues. Fully air-conditioned and with marble floors throughout. The property comes with two parking spaces in the underground garage and a large storeroom. The communal facilities here are excellent, and enhance the residents' quality of life, offering a social club with restaurant, tennis and paddle courts, outdoor swimming pool, spa and 24 hour security. Benahavis is one of the most affluent municipalities in Europe and offers some of the most select property on the Costa del Sol, and indeed, in the whole of Spain. Close to the traditional white village of Benahavis - renowned for its gastronomy and dramatic mountain and river views, the area offers a wealth of upscale leisure facilities including superb golf courses, luxury hotels, spas, beach clubs and varied fine dining. Located close to both the Anantara Villa Padierna Palace Hotel, and the Marbella Club Golf resort and equestrian centre, this property finds itself in a rarefied position.