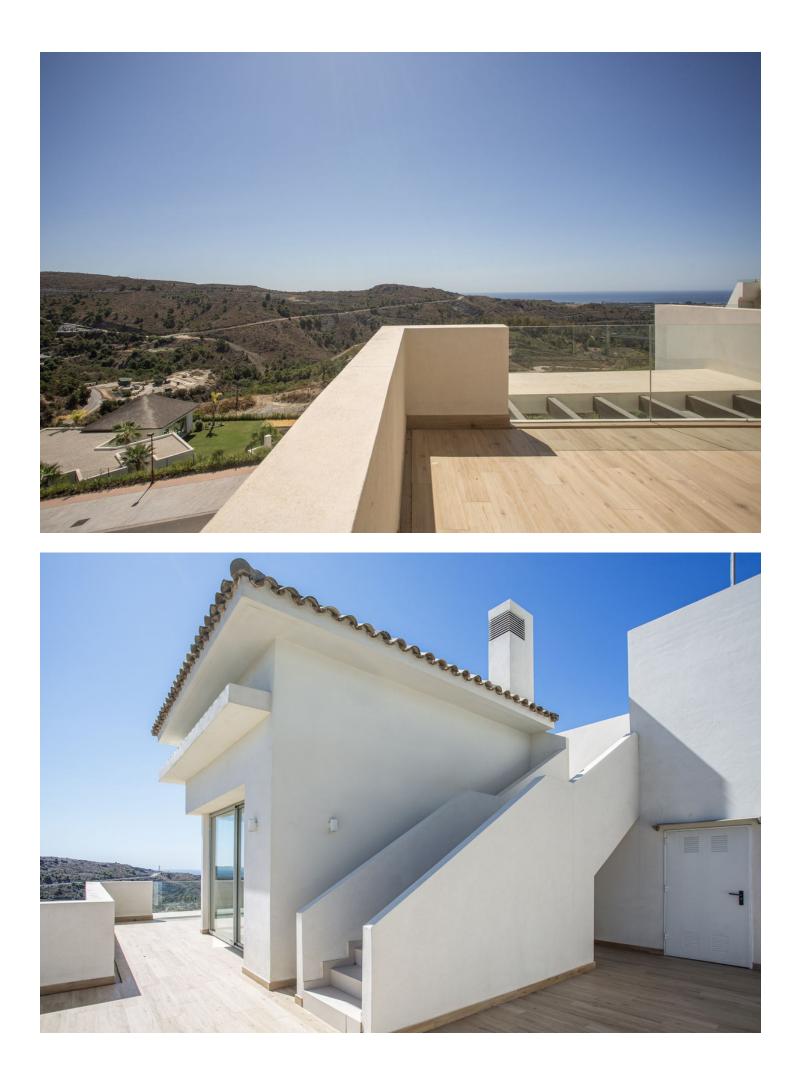

## Apartment

Community: 5,304 EUR / year IBI: 607 EUR / year

This pristine, brand new 3-bedroom penthouse apartment in the glorious hills of Benahavis, is a fantastic find. Occupying a frontline position within the neat development comprising eight architecturally attractive white contemporary buildings, the penthouse enjoys stunning views across the verdant landscape all the way to the Mediterranean beyond. The modern architecture incorporates Andalusian touches such as terracotta tiled roofs, while inviting nature into the complex. Surrounded by well-kept high hedgerows and plenty of palms, the exuberance of the natural setting is echoed in the abundance of plants and trees within the grounds of the development. Built over 2 levels, including a marvellous roof terrace, the penthouse is designed in a fresh, modern style maximizing use of clean lines, double height ceilings and vast floor-to-ceiling windows opening out onto glass-fronted terraces. Cleverly blending the interior and exterior space, the views can be appreciated from many angles of the property. The open-plan living space, covering 146 m2 plus a vast 223 m2 of terraces, incorporates a fully-fitted kitchen, with windows out to the surrounding trees, while also having a superb panoramic view to the surrounding hills and sea. The kitchen is finished in white, with stainless steel appliances, including a large American-style fridge and quality worktops. On this floor there is also a bedroom with shower room, next to the main living area. The stunning views comprise an abundance of trees, a few scattered villas, and La Concha in the distance. From the upper level, the penthouse also looks over the swimming pool which glistens invitingly and which offers a pool side bar area. The property has 3 bedrooms all enjoying an abundance of natural light. The Master bedroom and second bedrooms give on to the terraces, and both have on-trend bathrooms en-suite. Designed in soft, neutrals the fittings and fixtures of the bathrooms are on trend. The Master bedroom has floor-to-ceiling glass doors on two sides, opening up the room to the spacious terrace and beautiful views beyond. From the terrace of the main floor a solid stone staircase leads up to the private roof terrace from where the views are simply breathtaking, comprising a serene scene of lush greenery with a stretch of turquoise waters beyond. The design of the properties is ideally suited to the year-round al fresco lifestyle on offer in the resort, with ample space of outdoor lounge, dining and terrace furniture and barbecues. Fully air-conditioned and with marble floors throughout. The property comes with two parking spaces in the underground garage and a large storeroom. The communal facilities here are excellent, and enhance the residents' quality of life, offering a social club with restaurant, tennis and paddle courts, outdoor swimming pool, spa and 24 hour security. Benahavis is one of the most affluent municipalities in Europe and offers some of the most select property on the Costa del Sol, and indeed, in the whole of Spain. Close to the traditional white village of Benahavis - renowned for its gastronomy and dramatic mountain and river views, the area offers a wealth of upscale leisure facilities including superb golf courses, luxury hotels, spas, beach clubs and varied fine dining. Located close to both the Anantara Villa Padierna Palace Hotel, and the Marbella Club Golf resort and equestrian centre, this property finds itself in a rarefied position.