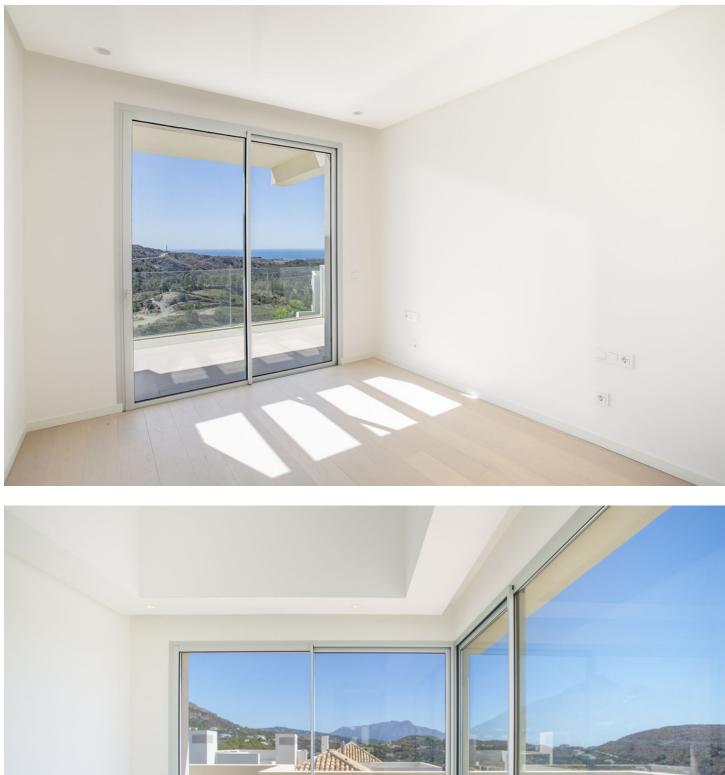

## Apartment

Community: 5,304 EUR / year IBI: 607 EUR / year

This pristine, brand new 3-bedroom penthouse apartment in the glorious hills of Benahavis, is a fantastic find. Occupying a frontline position within the neat development comprising eight architecturally attractive white contemporary buildings, the penthouse enjoys stunning views across the verdant landscape all the way to the Mediterranean beyond. The modern architecture incorporates Andalusian touches such as terracotta tiled roofs, while inviting nature into the complex. Surrounded by well-kept high hedgerows and plenty of palms, the exuberance of the natural setting is echoed in the abundance of plants and trees within the grounds of the development. Built over 2 levels, including a marvellous roof terrace, the penthouse is designed in a fresh, modern style maximizing use of clean lines, double height ceilings and vast floor-to-ceiling windows opening out onto glass-fronted terraces. Cleverly blending the interior and exterior space, the views can be appreciated from many angles of the property. The open-plan living space, covering 146 m2 plus a vast 223 m2 of terraces, incorporates a fully-fitted kitchen, with windows out to the surrounding trees, while also having a superb panoramic view to the surrounding hills and sea. The kitchen is finished in white, with stainless steel appliances, including a large American-style fridge and quality worktops. On this floor there is also a bedroom with shower room, next to the main living area. The stunning views comprise an abundance of trees, a few scattered villas, and La Concha in the distance. From the upper level, the penthouse also looks over the swimming pool which glistens invitingly and which offers a pool side bar area. The property has 3 bedrooms all enjoying an abundance of natural light. The Master bedroom and second bedrooms give on to the terraces, and both have on-trend bathrooms en-suite. Designed in soft, neutrals the fittings and fixtures of the bathrooms are on trend. The Master bedroom has floor-to-ceiling glass doors on two sides, opening up the room to the spacious terrace and beautiful views beyond. From the terrace of the main floor a solid stone staircase leads up to the private roof terrace from where the views are simply breathtaking, comprising a serene scene of lush greenery with a stretch of turquoise waters beyond. The design of the properties is ideally suited to the year-round al fresco lifestyle on offer in the resort, with ample space of outdoor lounge, dining and terrace furniture and barbecues. Fully air-conditioned and with marble floors throughout. The property comes with two parking spaces in the underground garage and a large storeroom. The communal facilities here are excellent, and enhance the residents' quality of life, offering a social club with restaurant, tennis and paddle courts, outdoor swimming pool, spa and 24 hour security. Benahavis is one of the most affluent municipalities in Europe and offers some of the most select property on the Costa del Sol, and indeed, in the whole of Spain. Close to the traditional white village of Benahavis - renowned for its gastronomy and dramatic mountain and river views, the area offers a wealth of upscale leisure facilities including superb golf courses, luxury hotels, spas, beach clubs and varied fine dining. Located close to both the Anantara Villa Padierna Palace Hotel, and the Marbella Club Golf resort and equestrian centre, this property finds itself in a rarefied position.