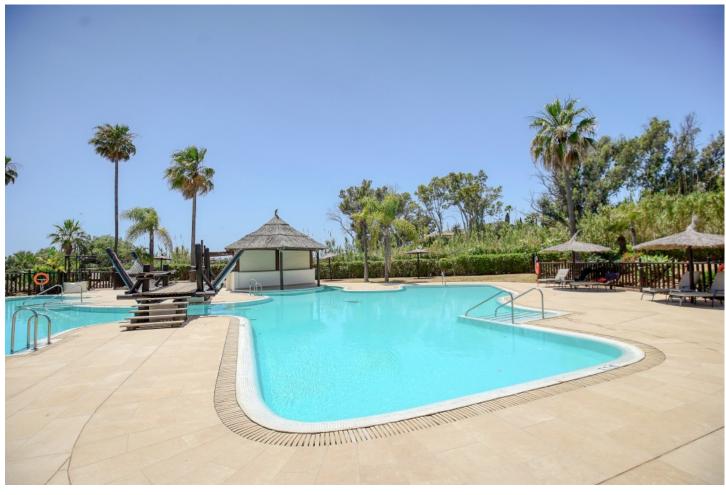

## Sales - Apartment - Estepona 850.000€

Estepona Apartment

Community: 7,080 EUR / year IBI: 840 EUR / year Rubbish: 174 EUR / year

2

2

150 m<sup>2</sup>

This 2-bedroom beachfront apartment in El Velerin has undergone a complete renovation, offering a luxurious and modern living space. The focal point of this apartment is the breathtaking panoramic sea views, which can be enjoyed from multiple spots in the apartment. The interior features high-quality materials and contemporary design elements. The living room is open and bright, with large windows, which frame the stunning ocean views. The terrace provides an ideal spot for relaxation and outdoor dining, where you can soak in the sea breeze and enjoy the picturesque surroundings. Both bedrooms are elegantly designed, with one of the bedrooms offering the most stunning views to wake up to. The apartment includes a fully equipped kitchen with modern appliances and a stylish bathroom with sleek fixtures. Residents of this beachfront complex haven have direct access to the sandy shores of El Velerin and they also have their own communal pool, making it the perfect retreat with its prime location and exquisite interior, this reformed apartment offers a truly idyllic coastal living experience. Its only 5 minutes drive to Estepona town, only 2 minutes away you will find supermarkets and all necessary amenities. Contact us for a viewing now!

Setting
Beachfront
Views
Beach
Panoramic

Security

24 Hour Security

Orientation
South
Furniture
Not Furnished

Parking

Garage

Pool
Communal
Kitchen
Fully Fitted

Climate Control
Air Conditioning
Garden
Communal