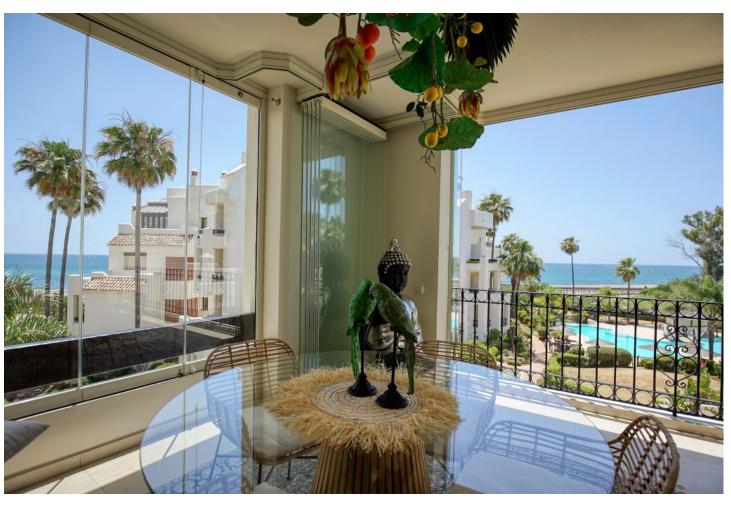

## Sales - Apartment - Estepona 850.000€

Estepona Apartment

Community: 7,080 EUR / year IBI: 840 EUR / year Rubbish: 174 EUR / year

2

2

150 m<sup>2</sup>

This 2-bedroom beachfront apartment in El Velerin has undergone a complete renovation, offering a luxurious and modern living space. The focal point of this apartment is the breathtaking panoramic sea views, which can be enjoyed from multiple spots in the apartment. The interior features high-quality materials and contemporary design elements. The living room is open and bright, with large windows, which frame the stunning ocean views. The terrace provides an ideal spot for relaxation and outdoor dining, where you can soak in the sea breeze and enjoy the picturesque surroundings. Both bedrooms are elegantly designed, with one of the bedrooms offering the most stunning views to wake up to. The apartment includes a fully equipped kitchen with modern appliances and a stylish bathroom with sleek fixtures. Residents of this beachfront complex haven have direct access to the sandy shores of El Velerin and they also have their own communal pool, making it the perfect retreat with its prime location and exquisite interior, this reformed apartment offers a truly idyllic coastal living experience. Its only 5 minutes drive to Estepona town, only 2 minutes away you will find supermarkets and all necessary amenities. Contact us for a viewing now!