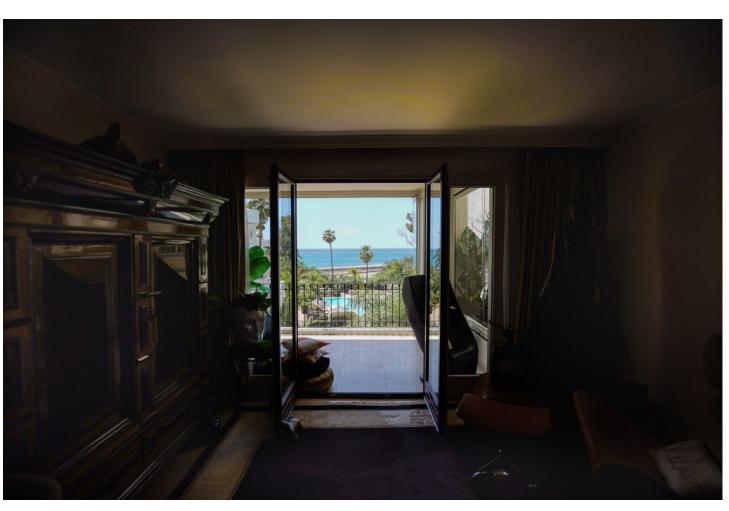

## Sales - Apartment - Estepona 850.000€

Estepona Apartment

Community: 7,080 EUR / year IBI: 840 EUR / year Rubbish: 174 EUR / year

2

2

150 m<sup>2</sup>

This 2-bedroom beachfront apartment in El Velerin has undergone a complete renovation, offering a luxurious and modern living space. The focal point of this apartment is the breathtaking panoramic sea views, which can be enjoyed from multiple spots in the apartment. The interior features high-quality materials and contemporary design elements. The living room is open and bright, with large windows, which frame the stunning ocean views. The terrace provides an ideal spot for relaxation and outdoor dining, where you can soak in the sea breeze and enjoy the picturesque surroundings. Both bedrooms are elegantly designed, with one of the bedrooms offering the most stunning views to wake up to. The apartment includes a fully equipped kitchen with modern appliances and a stylish bathroom with sleek fixtures. Residents of this beachfront complex haven have direct access to the sandy shores of El Velerin and they also have their own communal pool, making it the perfect retreat with its prime location and exquisite interior, this reformed apartment offers a truly idyllic coastal living experience. Its only 5 minutes drive to Estepona town, only 2 minutes away you will find supermarkets and all necessary amenities. Contact us for a viewing now!