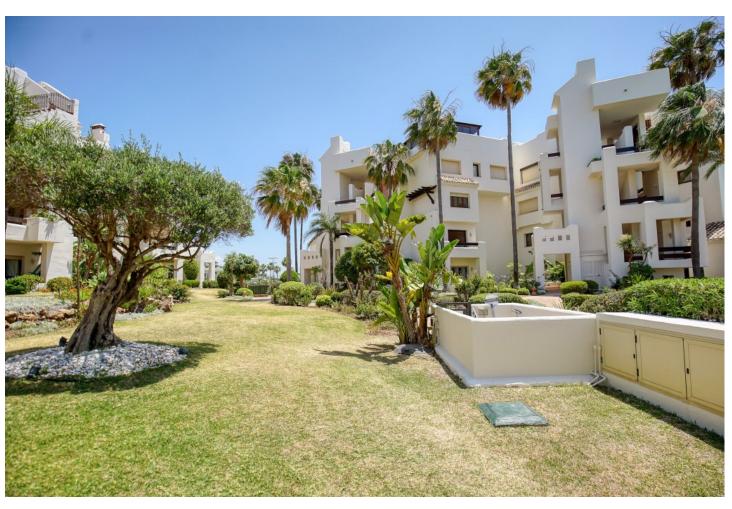

## Sales - Apartment - Estepona 850.000€

Estepona Apartment

Community: 7,080 EUR / year IBI: 840 EUR / year Rubbish: 174 EUR / year

2

2

150 m<sup>2</sup>

This 2-bedroom beachfront apartment in El Velerin has undergone a complete renovation, offering a luxurious and modern living space. The focal point of this apartment is the breathtaking panoramic sea views, which can be enjoyed from multiple spots in the apartment. The interior features high-quality materials and contemporary design elements. The living room is open and bright, with large windows, which frame the stunning ocean views. The terrace provides an ideal spot for relaxation and outdoor dining, where you can soak in the sea breeze and enjoy the picturesque surroundings. Both bedrooms are elegantly designed, with one of the bedrooms offering the most stunning views to wake up to. The apartment includes a fully equipped kitchen with modern appliances and a stylish bathroom with sleek fixtures. Residents of this beachfront complex haven have direct access to the sandy shores of El Velerin and they also have their own communal pool, making it the perfect retreat with its prime location and exquisite interior, this reformed apartment offers a truly idyllic coastal living experience. Its only 5 minutes drive to Estepona town, only 2 minutes away you will find supermarkets and all necessary amenities. Contact us for a viewing now!

Setting
Beachfront
Views
Beach
Panoramic

Security

24 Hour Security

Orientation
South
Furniture
Not Furnished

Parking

Garage

Pool
Communal
Kitchen
Fully Fitted

Climate Control
Air Conditioning
Garden
Communal