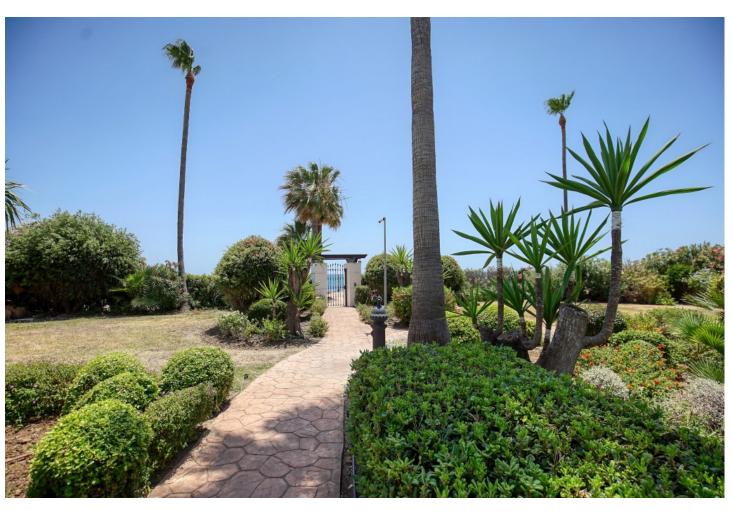

## Sales - Apartment - Estepona 850.000€

Estepona Apartment

Community: 7,080 EUR / year IBI: 840 EUR / year Rubbish: 174 EUR / year

2

2

150 m<sup>2</sup>

This 2-bedroom beachfront apartment in El Velerin has undergone a complete renovation, offering a luxurious and modern living space. The focal point of this apartment is the breathtaking panoramic sea views, which can be enjoyed from multiple spots in the apartment. The interior features high-quality materials and contemporary design elements. The living room is open and bright, with large windows, which frame the stunning ocean views. The terrace provides an ideal spot for relaxation and outdoor dining, where you can soak in the sea breeze and enjoy the picturesque surroundings. Both bedrooms are elegantly designed, with one of the bedrooms offering the most stunning views to wake up to. The apartment includes a fully equipped kitchen with modern appliances and a stylish bathroom with sleek fixtures. Residents of this beachfront complex haven have direct access to the sandy shores of El Velerin and they also have their own communal pool, making it the perfect retreat with its prime location and exquisite interior, this reformed apartment offers a truly idyllic coastal living experience. Its only 5 minutes drive to Estepona town, only 2 minutes away you will find supermarkets and all necessary amenities. Contact us for a viewing now!