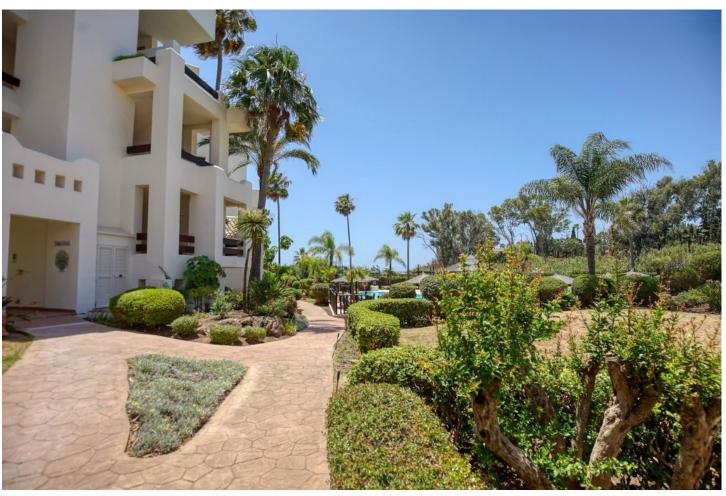

## Sales - Apartment - Estepona 850.000€

Estepona Apartment

Community: 7,080 EUR / year IBI: 840 EUR / year Rubbish: 174 EUR / year

2

2

150 m<sup>2</sup>

This 2-bedroom beachfront apartment in El Velerin has undergone a complete renovation, offering a luxurious and modern living space. The focal point of this apartment is the breathtaking panoramic sea views, which can be enjoyed from multiple spots in the apartment. The interior features high-quality materials and contemporary design elements. The living room is open and bright, with large windows, which frame the stunning ocean views. The terrace provides an ideal spot for relaxation and outdoor dining, where you can soak in the sea breeze and enjoy the picturesque surroundings. Both bedrooms are elegantly designed, with one of the bedrooms offering the most stunning views to wake up to. The apartment includes a fully equipped kitchen with modern appliances and a stylish bathroom with sleek fixtures. Residents of this beachfront complex haven have direct access to the sandy shores of El Velerin and they also have their own communal pool, making it the perfect retreat with its prime location and exquisite interior, this reformed apartment offers a truly idyllic coastal living experience. Its only 5 minutes drive to Estepona town, only 2 minutes away you will find supermarkets and all necessary amenities. Contact us for a viewing now!

Setting
Beachfront
Views
Beach
Panoramic

Security

24 Hour Security

Orientation
South
Furniture
Not Furnished

Parking

Garage

Pool
Communal
Kitchen
Fully Fitted

Climate Control
Air Conditioning
Garden
Communal