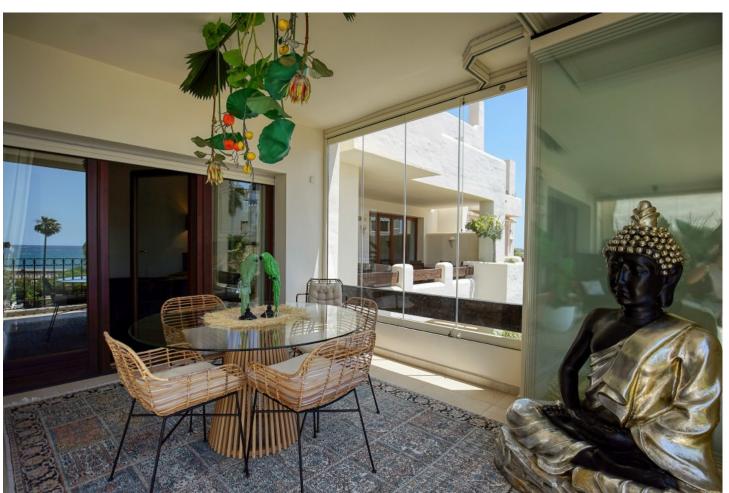

## Sales - Apartment - Estepona 850.000€

Estepona Apartment

Community: 7,080 EUR / year IBI: 840 EUR / year Rubbish: 174 EUR / year

2

2

150 m<sup>2</sup>

This 2-bedroom beachfront apartment in El Velerin has undergone a complete renovation, offering a luxurious and modern living space. The focal point of this apartment is the breathtaking panoramic sea views, which can be enjoyed from multiple spots in the apartment. The interior features high-quality materials and contemporary design elements. The living room is open and bright, with large windows, which frame the stunning ocean views. The terrace provides an ideal spot for relaxation and outdoor dining, where you can soak in the sea breeze and enjoy the picturesque surroundings. Both bedrooms are elegantly designed, with one of the bedrooms offering the most stunning views to wake up to. The apartment includes a fully equipped kitchen with modern appliances and a stylish bathroom with sleek fixtures. Residents of this beachfront complex haven have direct access to the sandy shores of El Velerin and they also have their own communal pool, making it the perfect retreat with its prime location and exquisite interior, this reformed apartment offers a truly idyllic coastal living experience. Its only 5 minutes drive to Estepona town, only 2 minutes away you will find supermarkets and all necessary amenities. Contact us for a viewing now!