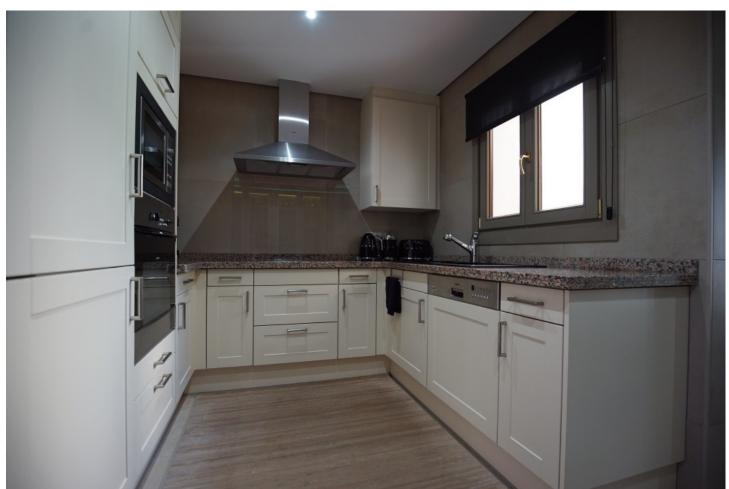

## Sales - Apartment - Estepona 850.000€

Estepona Apartment

Community: 7,080 EUR / year IBI: 840 EUR / year Rubbish: 174 EUR / year

2

2

150 m<sup>2</sup>

This 2-bedroom beachfront apartment in El Velerin has undergone a complete renovation, offering a luxurious and modern living space. The focal point of this apartment is the breathtaking panoramic sea views, which can be enjoyed from multiple spots in the apartment. The interior features high-quality materials and contemporary design elements. The living room is open and bright, with large windows, which frame the stunning ocean views. The terrace provides an ideal spot for relaxation and outdoor dining, where you can soak in the sea breeze and enjoy the picturesque surroundings. Both bedrooms are elegantly designed, with one of the bedrooms offering the most stunning views to wake up to. The apartment includes a fully equipped kitchen with modern appliances and a stylish bathroom with sleek fixtures. Residents of this beachfront complex haven have direct access to the sandy shores of El Velerin and they also have their own communal pool, making it the perfect retreat with its prime location and exquisite interior, this reformed apartment offers a truly idyllic coastal living experience. Its only 5 minutes drive to Estepona town, only 2 minutes away you will find supermarkets and all necessary amenities. Contact us for a viewing now!

Setting
Beachfront
Views
Beach
Panoramic

Security

24 Hour Security

Orientation
South
Furniture
Not Furnished

Parking

Garage

Pool
Communal
Kitchen
Fully Fitted

Climate Control
Air Conditioning
Garden
Communal