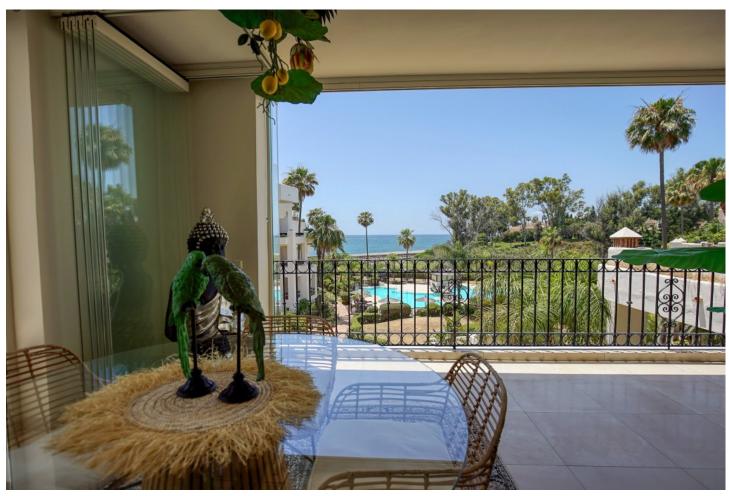

## Sales - Apartment - Estepona 850.000€

Estepona Apartment

Community: 7,080 EUR / year IBI: 840 EUR / year Rubbish: 174 EUR / year

2

2

150 m<sup>2</sup>

This 2-bedroom beachfront apartment in El Velerin has undergone a complete renovation, offering a luxurious and modern living space. The focal point of this apartment is the breathtaking panoramic sea views, which can be enjoyed from multiple spots in the apartment. The interior features high-quality materials and contemporary design elements. The living room is open and bright, with large windows, which frame the stunning ocean views. The terrace provides an ideal spot for relaxation and outdoor dining, where you can soak in the sea breeze and enjoy the picturesque surroundings. Both bedrooms are elegantly designed, with one of the bedrooms offering the most stunning views to wake up to. The apartment includes a fully equipped kitchen with modern appliances and a stylish bathroom with sleek fixtures. Residents of this beachfront complex haven have direct access to the sandy shores of El Velerin and they also have their own communal pool, making it the perfect retreat with its prime location and exquisite interior, this reformed apartment offers a truly idyllic coastal living experience. Its only 5 minutes drive to Estepona town, only 2 minutes away you will find supermarkets and all necessary amenities. Contact us for a viewing now!