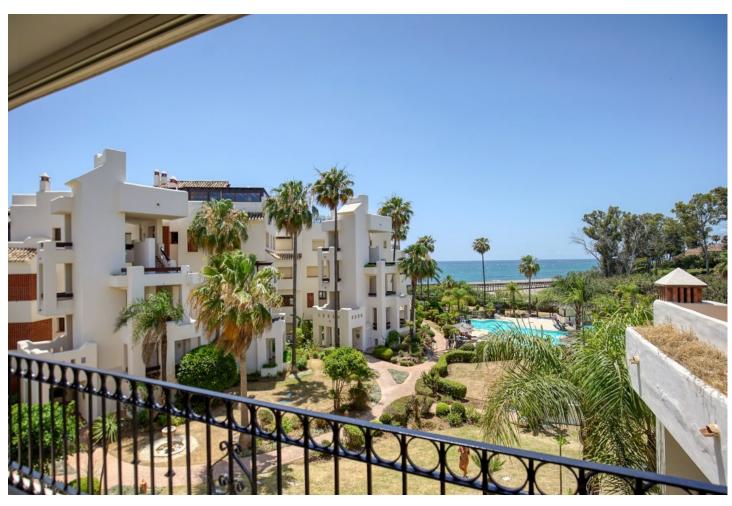

## Sales - Apartment - Estepona 850.000€

Estepona Apartment

Community: 7,080 EUR / year IBI: 840 EUR / year Rubbish: 174 EUR / year

2

2

150 m<sup>2</sup>

This 2-bedroom beachfront apartment in El Velerin has undergone a complete renovation, offering a luxurious and modern living space. The focal point of this apartment is the breathtaking panoramic sea views, which can be enjoyed from multiple spots in the apartment. The interior features high-quality materials and contemporary design elements. The living room is open and bright, with large windows, which frame the stunning ocean views. The terrace provides an ideal spot for relaxation and outdoor dining, where you can soak in the sea breeze and enjoy the picturesque surroundings. Both bedrooms are elegantly designed, with one of the bedrooms offering the most stunning views to wake up to. The apartment includes a fully equipped kitchen with modern appliances and a stylish bathroom with sleek fixtures. Residents of this beachfront complex haven have direct access to the sandy shores of El Velerin and they also have their own communal pool, making it the perfect retreat with its prime location and exquisite interior, this reformed apartment offers a truly idyllic coastal living experience. Its only 5 minutes drive to Estepona town, only 2 minutes away you will find supermarkets and all necessary amenities. Contact us for a viewing now!