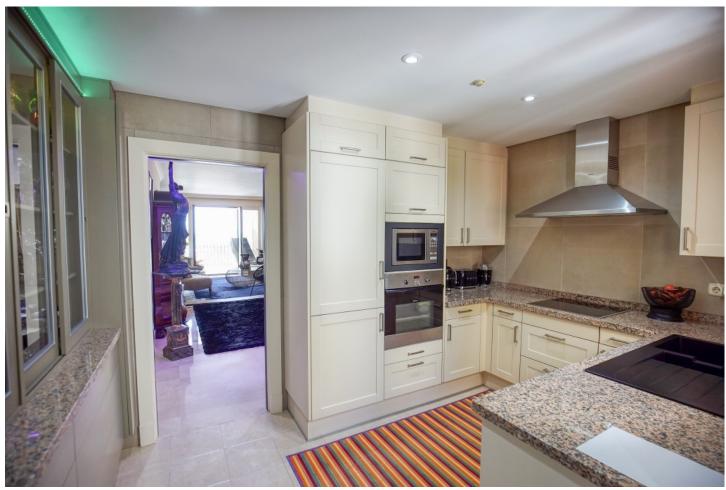

## Sales - Apartment - Estepona 850.000€

Estepona Apartment

Community: 7,080 EUR / year IBI: 840 EUR / year Rubbish: 174 EUR / year

2

2

150 m<sup>2</sup>

This 2-bedroom beachfront apartment in El Velerin has undergone a complete renovation, offering a luxurious and modern living space. The focal point of this apartment is the breathtaking panoramic sea views, which can be enjoyed from multiple spots in the apartment. The interior features high-quality materials and contemporary design elements. The living room is open and bright, with large windows, which frame the stunning ocean views. The terrace provides an ideal spot for relaxation and outdoor dining, where you can soak in the sea breeze and enjoy the picturesque surroundings. Both bedrooms are elegantly designed, with one of the bedrooms offering the most stunning views to wake up to. The apartment includes a fully equipped kitchen with modern appliances and a stylish bathroom with sleek fixtures. Residents of this beachfront complex haven have direct access to the sandy shores of El Velerin and they also have their own communal pool, making it the perfect retreat with its prime location and exquisite interior, this reformed apartment offers a truly idyllic coastal living experience. Its only 5 minutes drive to Estepona town, only 2 minutes away you will find supermarkets and all necessary amenities. Contact us for a viewing now!

Setting
Beachfront
Views
Beach
Panoramic

Security

24 Hour Security

Orientation
South
Furniture
Not Furnished

Parking

Garage

Pool
Communal
Kitchen
Fully Fitted

Climate Control
Air Conditioning
Garden
Communal