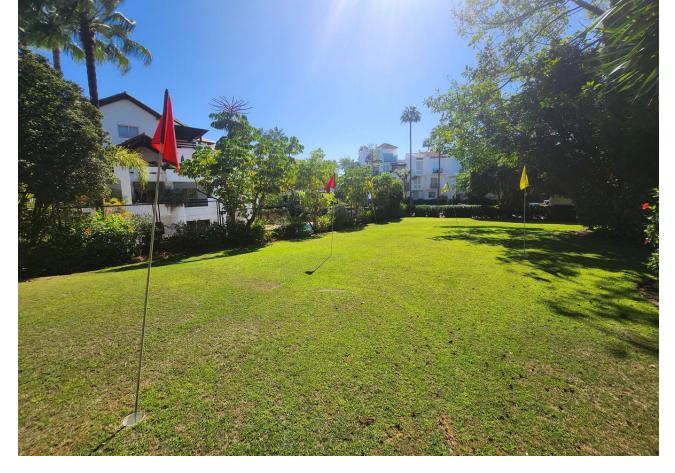

## Sales - Apartment - Estepona 996.000€

Estepona Apartment

Community: 6,000 EUR / year

2

2

140 m2

For sale is this beautiful penthouse in a private and gated community, completely renovated, in one of the best areas of Estepona, Alcazaba Beach. It has a total of 140 m2 built and 20 m2 of terrace. It is located on the second floor with an elevator and the community has common areas that include a gym, sauna, swimming pool, tropical garden, 24-hour reception, bar, paddle tennis court, mini golf course, restaurant and garage. The property itself overlooks the communal garden, so you will enjoy beautiful views. In addition to the spacious and bright living room, it has a very modern, fully equipped kitchen; 2 exterior double bedrooms with access to the terrace; 2 bathrooms, 1 of them en suite, storage room and 1 garage space included in the price that has an electric car socket. As extras, it is worth mentioning centralized hot/cold air conditioning, marble floors, double glazing, laundry room, built-in wardrobes, south facing. Furniture NOT included. Without a doubt, it is a great home to spend a well-deserved vacation, or if you are looking for it, a wonderful investment property, since thanks to its fantastic location, everything is just a stone's throw away, be it shops, stores or the center. from the city. Call us if you want to know more, we will be happy to assist you.