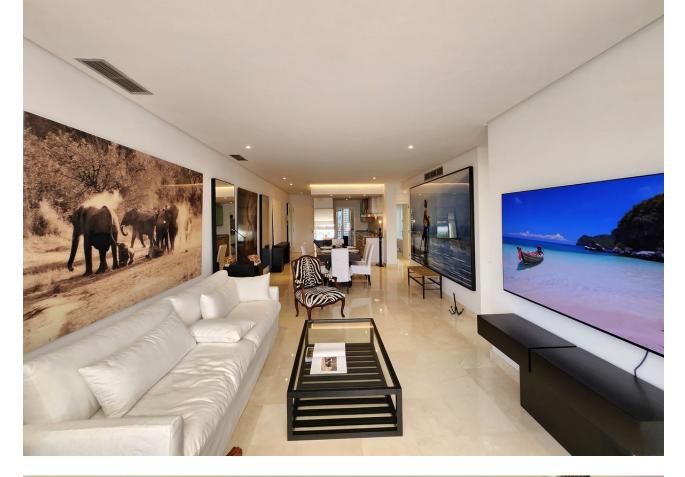

## Sales - Apartment - Estepona 996.000€

Estepona Apartment

Community: 6,000 EUR / year

2

2

140 m2

For sale is this beautiful penthouse in a private and gated community, completely renovated, in one of the best areas of Estepona, Alcazaba Beach. It has a total of 140 m2 built and 20 m2 of terrace. It is located on the second floor with an elevator and the community has common areas that include a gym, sauna, swimming pool, tropical garden, 24-hour reception, bar, paddle tennis court, mini golf course, restaurant and garage. The property itself overlooks the communal garden, so you will enjoy beautiful views. In addition to the spacious and bright living room, it has a very modern, fully equipped kitchen; 2 exterior double bedrooms with access to the terrace; 2 bathrooms, 1 of them en suite, storage room and 1 garage space included in the price that has an electric car socket. As extras, it is worth mentioning centralized hot/cold air conditioning, marble floors, double glazing, laundry room, built-in wardrobes, south facing. Furniture NOT included. Without a doubt, it is a great home to spend a well-deserved vacation, or if you are looking for it, a wonderful investment property, since thanks to its fantastic location, everything is just a stone's throw away, be it shops, stores or the center. from the city. Call us if you want to know more, we will be happy to assist you.