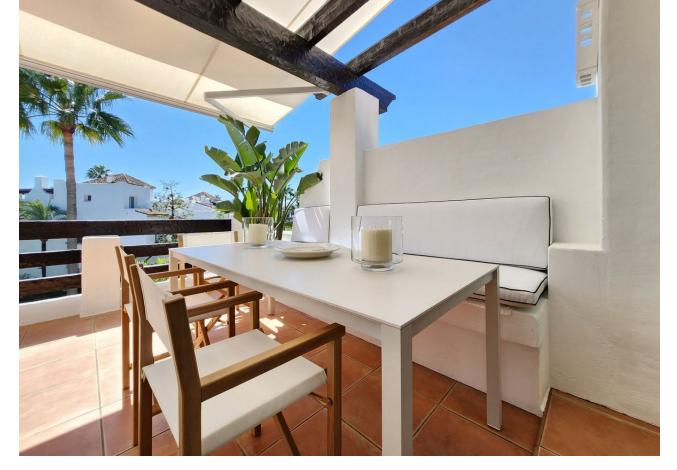

## Sales - Apartment - Estepona 996.000€

Estepona Apartment

Community: 6,000 EUR / year

2

2

140 m2

For sale is this beautiful penthouse in a private and gated community, completely renovated, in one of the best areas of Estepona, Alcazaba Beach. It has a total of 140 m2 built and 20 m2 of terrace. It is located on the second floor with an elevator and the community has common areas that include a gym, sauna, swimming pool, tropical garden, 24-hour reception, bar, paddle tennis court, mini golf course, restaurant and garage. The property itself overlooks the communal garden, so you will enjoy beautiful views. In addition to the spacious and bright living room, it has a very modern, fully equipped kitchen; 2 exterior double bedrooms with access to the terrace; 2 bathrooms, 1 of them en suite, storage room and 1 garage space included in the price that has an electric car socket. As extras, it is worth mentioning centralized hot/cold air conditioning, marble floors, double glazing, laundry room, built-in wardrobes, south facing. Furniture NOT included. Without a doubt, it is a great home to spend a well-deserved vacation, or if you are looking for it, a wonderful investment property, since thanks to its fantastic location, everything is just a stone's throw away, be it shops, stores or the center. from the city. Call us if you want to know more, we will be happy to assist you.