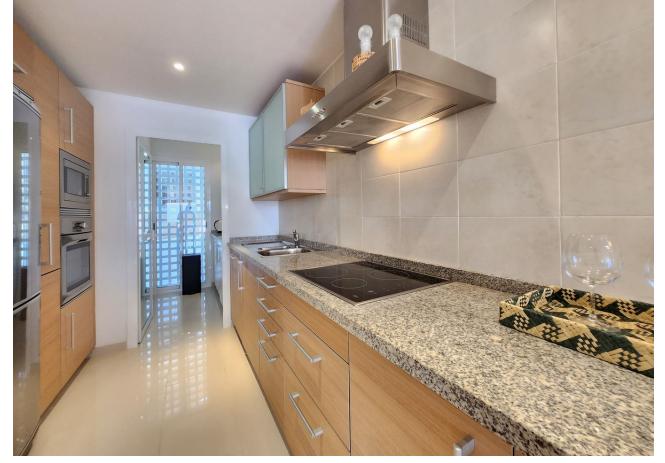

## Sales - Apartment - Estepona 996.000€

Estepona Apartment

Community: 6,000 EUR / year

2

2

140 m2

For sale is this beautiful penthouse in a private and gated community, completely renovated, in one of the best areas of Estepona, Alcazaba Beach. It has a total of 140 m2 built and 20 m2 of terrace. It is located on the second floor with an elevator and the community has common areas that include a gym, sauna, swimming pool, tropical garden, 24-hour reception, bar, paddle tennis court, mini golf course, restaurant and garage. The property itself overlooks the communal garden, so you will enjoy beautiful views. In addition to the spacious and bright living room, it has a very modern, fully equipped kitchen; 2 exterior double bedrooms with access to the terrace; 2 bathrooms, 1 of them en suite, storage room and 1 garage space included in the price that has an electric car socket. As extras, it is worth mentioning centralized hot/cold air conditioning, marble floors, double glazing, laundry room, built-in wardrobes, south facing. Furniture NOT included. Without a doubt, it is a great home to spend a well-deserved vacation, or if you are looking for it, a wonderful investment property, since thanks to its fantastic location, everything is just a stone's throw away, be it shops, stores or the center. from the city. Call us if you want to know more, we will be happy to assist you.