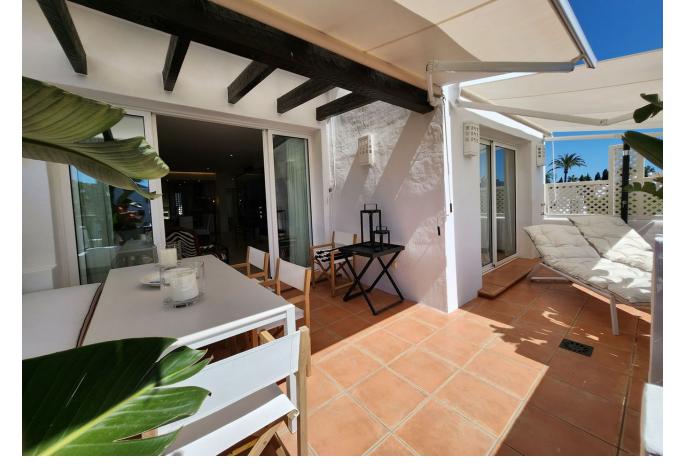

## Sales - Apartment - Estepona 996.000€

Estepona Apartment

Community: 6,000 EUR / year

2

2

140 m2

For sale is this beautiful penthouse in a private and gated community, completely renovated, in one of the best areas of Estepona, Alcazaba Beach. It has a total of 140 m2 built and 20 m2 of terrace. It is located on the second floor with an elevator and the community has common areas that include a gym, sauna, swimming pool, tropical garden, 24-hour reception, bar, paddle tennis court, mini golf course, restaurant and garage. The property itself overlooks the communal garden, so you will enjoy beautiful views. In addition to the spacious and bright living room, it has a very modern, fully equipped kitchen; 2 exterior double bedrooms with access to the terrace; 2 bathrooms, 1 of them en suite, storage room and 1 garage space included in the price that has an electric car socket. As extras, it is worth mentioning centralized hot/cold air conditioning, marble floors, double glazing, laundry room, built-in wardrobes, south facing. Furniture NOT included. Without a doubt, it is a great home to spend a well-deserved vacation, or if you are looking for it, a wonderful investment property, since thanks to its fantastic location, everything is just a stone's throw away, be it shops, stores or the center. from the city. Call us if you want to know more, we will be happy to assist you.