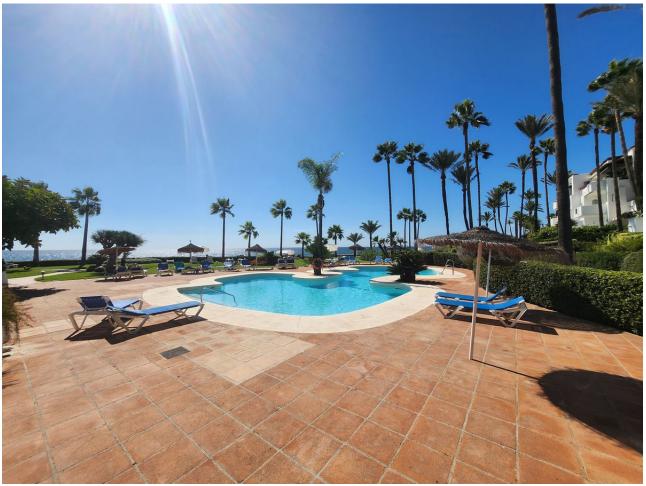

## Sales - Apartment - Estepona 996.000€

Estepona Apartment

Community: 6,000 EUR / year

2

2

140 m2

For sale is this beautiful penthouse in a private and gated community, completely renovated, in one of the best areas of Estepona, Alcazaba Beach. It has a total of 140 m2 built and 20 m2 of terrace. It is located on the second floor with an elevator and the community has common areas that include a gym, sauna, swimming pool, tropical garden, 24-hour reception, bar, paddle tennis court, mini golf course, restaurant and garage. The property itself overlooks the communal garden, so you will enjoy beautiful views. In addition to the spacious and bright living room, it has a very modern, fully equipped kitchen; 2 exterior double bedrooms with access to the terrace; 2 bathrooms, 1 of them en suite, storage room and 1 garage space included in the price that has an electric car socket. As extras, it is worth mentioning centralized hot/cold air conditioning, marble floors, double glazing, laundry room, built-in wardrobes, south facing. Furniture NOT included. Without a doubt, it is a great home to spend a well-deserved vacation, or if you are looking for it, a wonderful investment property, since thanks to its fantastic location, everything is just a stone's throw away, be it shops, stores or the center. from the city. Call us if you want to know more, we will be happy to assist you.

## Setting Orientation Condition Pool Beachside ✓ South Excellent **Communal** Close To Port Recently Renovated Children`s Pool Close To Shops Close To Sea Close To Town Close To Schools Close To Marina Urbanisation Front Line Beach Complex **Climate Control** Views Furniture **Features** Air Conditioning Sea Covered Terrace Not Furnished ✓ Hot A/C **✓** Garden ✓ Lift Cold A/C **✓** Pool Fitted Wardrobes Central Heating Near Transport Private Terrace U/F Heating Satellite TV **✓** WiFi **✓** Gym Sauna Paddle Tennis Storage Room Utility Room Ensuite Bathroom Access for people with reduced mobility Marble Flooring Jacuzzi **✓** Bar **✓** Barbeque Double Glazing 24 Hour Reception Restaurant On Site Day Care Garden Security Parking Kitchen Fully Fitted Communal ✓ Gated Complex Garage Entry Phone Landscaped Communal 24 Hour Security Utilities Category Electricity Beachfront **✓** Golf Drinkable Water Telephone Holiday Homes ✓ Investment Luxury Contemporary