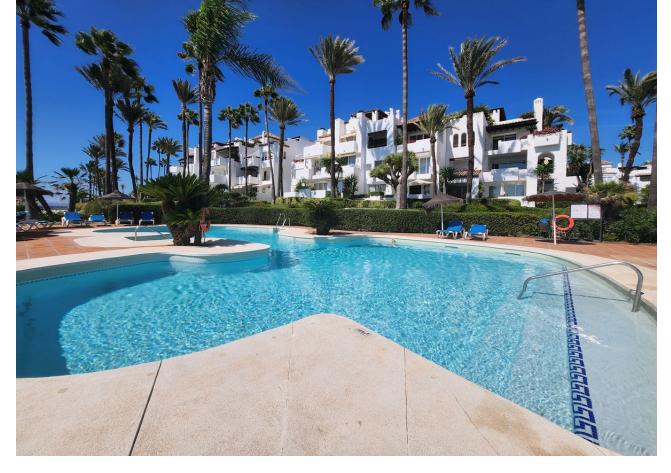

## Sales - Apartment - Estepona 996.000€

Estepona Apartment

Community: 6,000 EUR / year

2

2

140 m2

For sale is this beautiful penthouse in a private and gated community, completely renovated, in one of the best areas of Estepona, Alcazaba Beach. It has a total of 140 m2 built and 20 m2 of terrace. It is located on the second floor with an elevator and the community has common areas that include a gym, sauna, swimming pool, tropical garden, 24-hour reception, bar, paddle tennis court, mini golf course, restaurant and garage. The property itself overlooks the communal garden, so you will enjoy beautiful views. In addition to the spacious and bright living room, it has a very modern, fully equipped kitchen; 2 exterior double bedrooms with access to the terrace; 2 bathrooms, 1 of them en suite, storage room and 1 garage space included in the price that has an electric car socket. As extras, it is worth mentioning centralized hot/cold air conditioning, marble floors, double glazing, laundry room, built-in wardrobes, south facing. Furniture NOT included. Without a doubt, it is a great home to spend a well-deserved vacation, or if you are looking for it, a wonderful investment property, since thanks to its fantastic location, everything is just a stone's throw away, be it shops, stores or the center. from the city. Call us if you want to know more, we will be happy to assist you.

## Setting Orientation Condition Pool Beachside ✓ South Excellent **Communal** Close To Port Recently Renovated Children`s Pool Close To Shops Close To Sea Close To Town Close To Schools Close To Marina Urbanisation Front Line Beach Complex **Climate Control** Views Furniture **Features** Air Conditioning Sea Covered Terrace Not Furnished ✓ Hot A/C **✓** Garden ✓ Lift Cold A/C **✓** Pool Fitted Wardrobes Central Heating Near Transport Private Terrace U/F Heating Satellite TV **✓** WiFi **✓** Gym Sauna Paddle Tennis Storage Room Utility Room Ensuite Bathroom Access for people with reduced mobility Marble Flooring Jacuzzi **✓** Bar **✓** Barbeque Double Glazing 24 Hour Reception Restaurant On Site Day Care Garden Security Parking Kitchen Fully Fitted Communal ✓ Gated Complex Garage Entry Phone Landscaped Communal 24 Hour Security Utilities Category Electricity Beachfront **✓** Golf Drinkable Water Telephone Holiday Homes ✓ Investment Luxury Contemporary