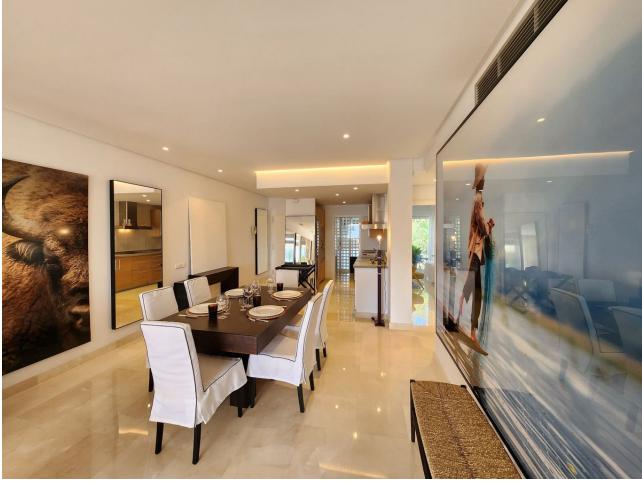

## Sales - Apartment - Estepona 996.000€

Estepona Apartment

Community: 6,000 EUR / year

2

2

140 m2

For sale is this beautiful penthouse in a private and gated community, completely renovated, in one of the best areas of Estepona, Alcazaba Beach. It has a total of 140 m2 built and 20 m2 of terrace. It is located on the second floor with an elevator and the community has common areas that include a gym, sauna, swimming pool, tropical garden, 24-hour reception, bar, paddle tennis court, mini golf course, restaurant and garage. The property itself overlooks the communal garden, so you will enjoy beautiful views. In addition to the spacious and bright living room, it has a very modern, fully equipped kitchen; 2 exterior double bedrooms with access to the terrace; 2 bathrooms, 1 of them en suite, storage room and 1 garage space included in the price that has an electric car socket. As extras, it is worth mentioning centralized hot/cold air conditioning, marble floors, double glazing, laundry room, built-in wardrobes, south facing. Furniture NOT included. Without a doubt, it is a great home to spend a well-deserved vacation, or if you are looking for it, a wonderful investment property, since thanks to its fantastic location, everything is just a stone's throw away, be it shops, stores or the center. from the city. Call us if you want to know more, we will be happy to assist you.