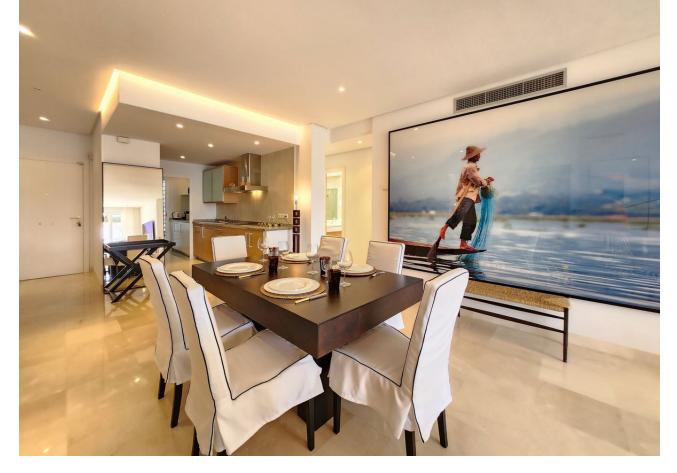

## Sales - Apartment - Estepona 996.000€

Estepona Apartment

Community: 6,000 EUR / year

2

2

140 m2

For sale is this beautiful penthouse in a private and gated community, completely renovated, in one of the best areas of Estepona, Alcazaba Beach. It has a total of 140 m2 built and 20 m2 of terrace. It is located on the second floor with an elevator and the community has common areas that include a gym, sauna, swimming pool, tropical garden, 24-hour reception, bar, paddle tennis court, mini golf course, restaurant and garage. The property itself overlooks the communal garden, so you will enjoy beautiful views. In addition to the spacious and bright living room, it has a very modern, fully equipped kitchen; 2 exterior double bedrooms with access to the terrace; 2 bathrooms, 1 of them en suite, storage room and 1 garage space included in the price that has an electric car socket. As extras, it is worth mentioning centralized hot/cold air conditioning, marble floors, double glazing, laundry room, built-in wardrobes, south facing. Furniture NOT included. Without a doubt, it is a great home to spend a well-deserved vacation, or if you are looking for it, a wonderful investment property, since thanks to its fantastic location, everything is just a stone's throw away, be it shops, stores or the center. from the city. Call us if you want to know more, we will be happy to assist you.