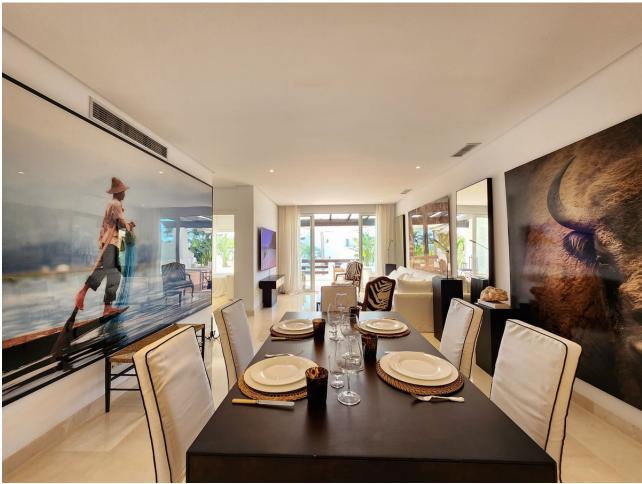

## Sales - Apartment - Estepona 996.000€

Estepona Apartment

Community: 6,000 EUR / year

2

2

140 m2

For sale is this beautiful penthouse in a private and gated community, completely renovated, in one of the best areas of Estepona, Alcazaba Beach. It has a total of 140 m2 built and 20 m2 of terrace. It is located on the second floor with an elevator and the community has common areas that include a gym, sauna, swimming pool, tropical garden, 24-hour reception, bar, paddle tennis court, mini golf course, restaurant and garage. The property itself overlooks the communal garden, so you will enjoy beautiful views. In addition to the spacious and bright living room, it has a very modern, fully equipped kitchen; 2 exterior double bedrooms with access to the terrace; 2 bathrooms, 1 of them en suite, storage room and 1 garage space included in the price that has an electric car socket. As extras, it is worth mentioning centralized hot/cold air conditioning, marble floors, double glazing, laundry room, built-in wardrobes, south facing. Furniture NOT included. Without a doubt, it is a great home to spend a well-deserved vacation, or if you are looking for it, a wonderful investment property, since thanks to its fantastic location, everything is just a stone's throw away, be it shops, stores or the center. from the city. Call us if you want to know more, we will be happy to assist you.