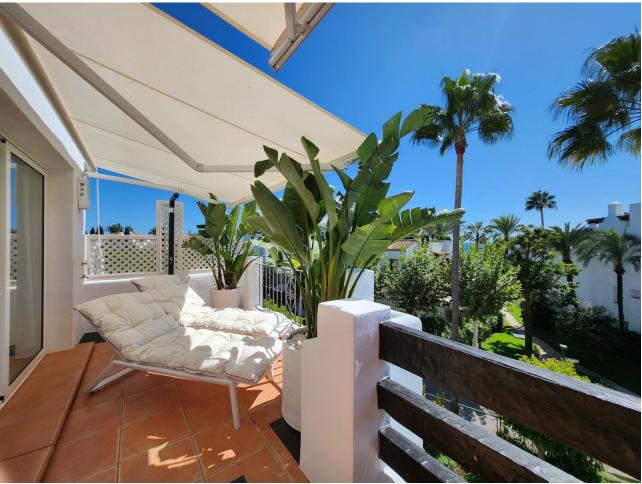

## Sales - Apartment - Estepona 996.000€

Estepona Apartment

Community: 6,000 EUR / year

2

2

140 m2

For sale is this beautiful penthouse in a private and gated community, completely renovated, in one of the best areas of Estepona, Alcazaba Beach. It has a total of 140 m2 built and 20 m2 of terrace. It is located on the second floor with an elevator and the community has common areas that include a gym, sauna, swimming pool, tropical garden, 24-hour reception, bar, paddle tennis court, mini golf course, restaurant and garage. The property itself overlooks the communal garden, so you will enjoy beautiful views. In addition to the spacious and bright living room, it has a very modern, fully equipped kitchen; 2 exterior double bedrooms with access to the terrace; 2 bathrooms, 1 of them en suite, storage room and 1 garage space included in the price that has an electric car socket. As extras, it is worth mentioning centralized hot/cold air conditioning, marble floors, double glazing, laundry room, built-in wardrobes, south facing. Furniture NOT included. Without a doubt, it is a great home to spend a well-deserved vacation, or if you are looking for it, a wonderful investment property, since thanks to its fantastic location, everything is just a stone's throw away, be it shops, stores or the center. from the city. Call us if you want to know more, we will be happy to assist you.