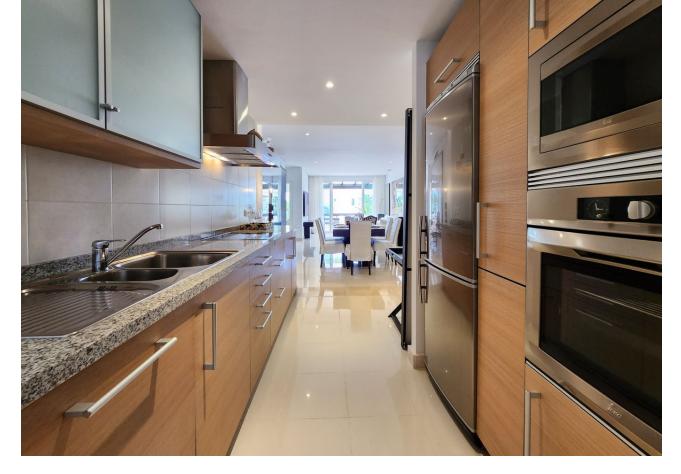

## Sales - Apartment - Estepona 996.000€

Estepona Apartment

Community: 6,000 EUR / year

2

2

140 m2

For sale is this beautiful penthouse in a private and gated community, completely renovated, in one of the best areas of Estepona, Alcazaba Beach. It has a total of 140 m2 built and 20 m2 of terrace. It is located on the second floor with an elevator and the community has common areas that include a gym, sauna, swimming pool, tropical garden, 24-hour reception, bar, paddle tennis court, mini golf course, restaurant and garage. The property itself overlooks the communal garden, so you will enjoy beautiful views. In addition to the spacious and bright living room, it has a very modern, fully equipped kitchen; 2 exterior double bedrooms with access to the terrace; 2 bathrooms, 1 of them en suite, storage room and 1 garage space included in the price that has an electric car socket. As extras, it is worth mentioning centralized hot/cold air conditioning, marble floors, double glazing, laundry room, built-in wardrobes, south facing. Furniture NOT included. Without a doubt, it is a great home to spend a well-deserved vacation, or if you are looking for it, a wonderful investment property, since thanks to its fantastic location, everything is just a stone's throw away, be it shops, stores or the center. from the city. Call us if you want to know more, we will be happy to assist you.