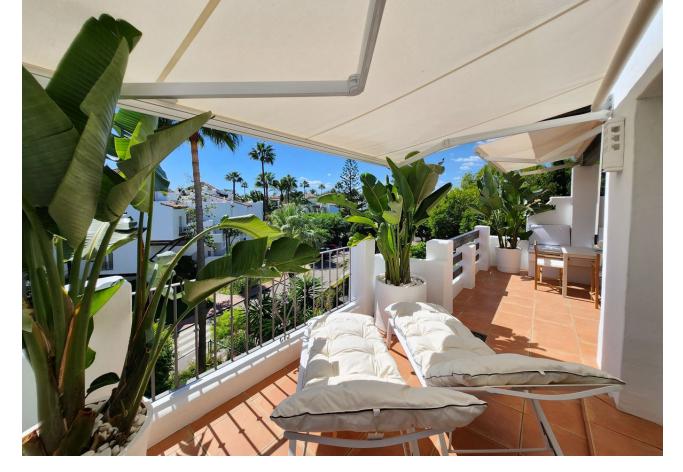

## Sales - Apartment - Estepona 996.000€

Estepona Apartment

Community: 6,000 EUR / year

2

2

140 m2

For sale is this beautiful penthouse in a private and gated community, completely renovated, in one of the best areas of Estepona, Alcazaba Beach. It has a total of 140 m2 built and 20 m2 of terrace. It is located on the second floor with an elevator and the community has common areas that include a gym, sauna, swimming pool, tropical garden, 24-hour reception, bar, paddle tennis court, mini golf course, restaurant and garage. The property itself overlooks the communal garden, so you will enjoy beautiful views. In addition to the spacious and bright living room, it has a very modern, fully equipped kitchen; 2 exterior double bedrooms with access to the terrace; 2 bathrooms, 1 of them en suite, storage room and 1 garage space included in the price that has an electric car socket. As extras, it is worth mentioning centralized hot/cold air conditioning, marble floors, double glazing, laundry room, built-in wardrobes, south facing. Furniture NOT included. Without a doubt, it is a great home to spend a well-deserved vacation, or if you are looking for it, a wonderful investment property, since thanks to its fantastic location, everything is just a stone's throw away, be it shops, stores or the center. from the city. Call us if you want to know more, we will be happy to assist you.