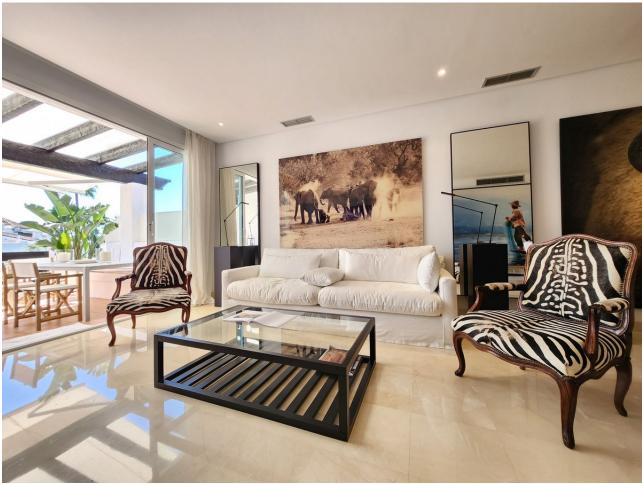

## Sales - Apartment - Estepona 996.000€

Estepona Apartment

Community: 6,000 EUR / year

2

2

140 m2

For sale is this beautiful penthouse in a private and gated community, completely renovated, in one of the best areas of Estepona, Alcazaba Beach. It has a total of 140 m2 built and 20 m2 of terrace. It is located on the second floor with an elevator and the community has common areas that include a gym, sauna, swimming pool, tropical garden, 24-hour reception, bar, paddle tennis court, mini golf course, restaurant and garage. The property itself overlooks the communal garden, so you will enjoy beautiful views. In addition to the spacious and bright living room, it has a very modern, fully equipped kitchen; 2 exterior double bedrooms with access to the terrace; 2 bathrooms, 1 of them en suite, storage room and 1 garage space included in the price that has an electric car socket. As extras, it is worth mentioning centralized hot/cold air conditioning, marble floors, double glazing, laundry room, built-in wardrobes, south facing. Furniture NOT included. Without a doubt, it is a great home to spend a well-deserved vacation, or if you are looking for it, a wonderful investment property, since thanks to its fantastic location, everything is just a stone's throw away, be it shops, stores or the center. from the city. Call us if you want to know more, we will be happy to assist you.