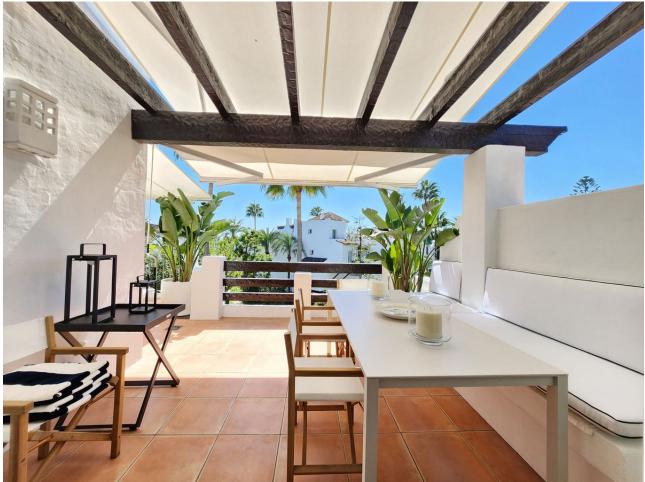

## Sales - Apartment - Estepona 996.000€

Estepona Apartment

Community: 6,000 EUR / year

2

2

140 m2

For sale is this beautiful penthouse in a private and gated community, completely renovated, in one of the best areas of Estepona, Alcazaba Beach. It has a total of 140 m2 built and 20 m2 of terrace. It is located on the second floor with an elevator and the community has common areas that include a gym, sauna, swimming pool, tropical garden, 24-hour reception, bar, paddle tennis court, mini golf course, restaurant and garage. The property itself overlooks the communal garden, so you will enjoy beautiful views. In addition to the spacious and bright living room, it has a very modern, fully equipped kitchen; 2 exterior double bedrooms with access to the terrace; 2 bathrooms, 1 of them en suite, storage room and 1 garage space included in the price that has an electric car socket. As extras, it is worth mentioning centralized hot/cold air conditioning, marble floors, double glazing, laundry room, built-in wardrobes, south facing. Furniture NOT included. Without a doubt, it is a great home to spend a well-deserved vacation, or if you are looking for it, a wonderful investment property, since thanks to its fantastic location, everything is just a stone's throw away, be it shops, stores or the center. from the city. Call us if you want to know more, we will be happy to assist you.