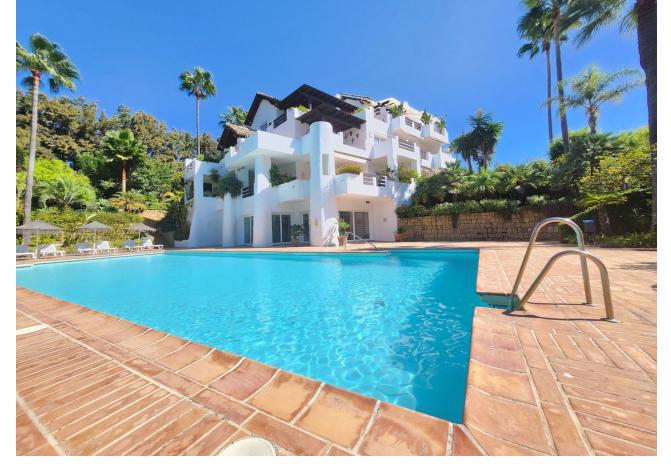

## Sales - Apartment - Estepona 996.000€

Estepona Apartment

Community: 6,000 EUR / year

2

2

140 m2

For sale is this beautiful penthouse in a private and gated community, completely renovated, in one of the best areas of Estepona, Alcazaba Beach. It has a total of 140 m2 built and 20 m2 of terrace. It is located on the second floor with an elevator and the community has common areas that include a gym, sauna, swimming pool, tropical garden, 24-hour reception, bar, paddle tennis court, mini golf course, restaurant and garage. The property itself overlooks the communal garden, so you will enjoy beautiful views. In addition to the spacious and bright living room, it has a very modern, fully equipped kitchen; 2 exterior double bedrooms with access to the terrace; 2 bathrooms, 1 of them en suite, storage room and 1 garage space included in the price that has an electric car socket. As extras, it is worth mentioning centralized hot/cold air conditioning, marble floors, double glazing, laundry room, built-in wardrobes, south facing. Furniture NOT included. Without a doubt, it is a great home to spend a well-deserved vacation, or if you are looking for it, a wonderful investment property, since thanks to its fantastic location, everything is just a stone's throw away, be it shops, stores or the center. from the city. Call us if you want to know more, we will be happy to assist you.

## Setting Orientation Condition Pool Beachside ✓ South Excellent **Communal** Close To Port Recently Renovated Children`s Pool Close To Shops Close To Sea Close To Town Close To Schools Close To Marina Urbanisation Front Line Beach Complex **Climate Control** Views Furniture **Features** Air Conditioning Sea Covered Terrace Not Furnished ✓ Hot A/C **✓** Garden ✓ Lift Cold A/C **✓** Pool Fitted Wardrobes Central Heating Near Transport Private Terrace U/F Heating Satellite TV **✓** WiFi **✓** Gym Sauna Paddle Tennis Storage Room Utility Room Ensuite Bathroom Access for people with reduced mobility Marble Flooring Jacuzzi **✓** Bar **✓** Barbeque Double Glazing 24 Hour Reception Restaurant On Site Day Care Garden Security Parking Kitchen Fully Fitted Communal ✓ Gated Complex Garage Entry Phone Landscaped Communal 24 Hour Security Utilities Category Electricity Beachfront **✓** Golf Drinkable Water Telephone Holiday Homes ✓ Investment Luxury Contemporary