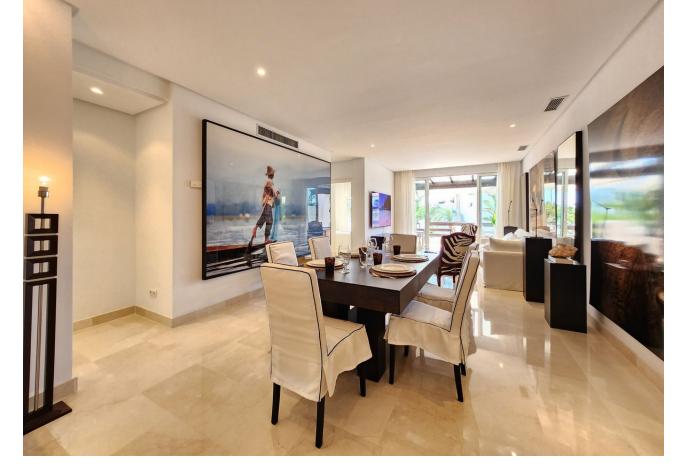

## Sales - Apartment - Estepona 996.000€

Estepona Apartment

Community: 6,000 EUR / year

2

2

140 m2

For sale is this beautiful penthouse in a private and gated community, completely renovated, in one of the best areas of Estepona, Alcazaba Beach. It has a total of 140 m2 built and 20 m2 of terrace. It is located on the second floor with an elevator and the community has common areas that include a gym, sauna, swimming pool, tropical garden, 24-hour reception, bar, paddle tennis court, mini golf course, restaurant and garage. The property itself overlooks the communal garden, so you will enjoy beautiful views. In addition to the spacious and bright living room, it has a very modern, fully equipped kitchen; 2 exterior double bedrooms with access to the terrace; 2 bathrooms, 1 of them en suite, storage room and 1 garage space included in the price that has an electric car socket. As extras, it is worth mentioning centralized hot/cold air conditioning, marble floors, double glazing, laundry room, built-in wardrobes, south facing. Furniture NOT included. Without a doubt, it is a great home to spend a well-deserved vacation, or if you are looking for it, a wonderful investment property, since thanks to its fantastic location, everything is just a stone's throw away, be it shops, stores or the center. from the city. Call us if you want to know more, we will be happy to assist you.