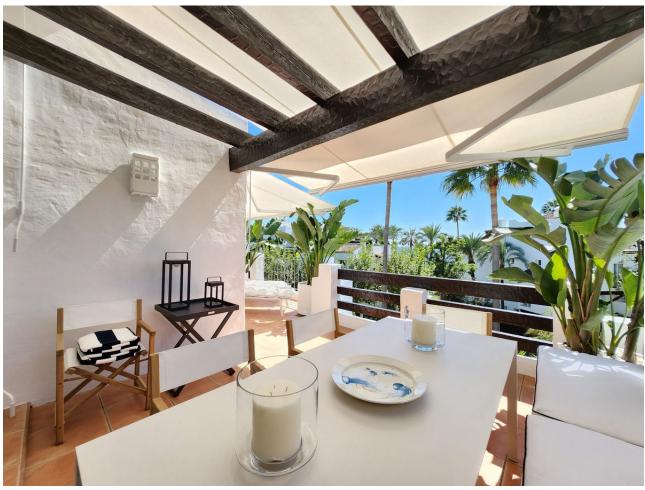

## Sales - Apartment - Estepona 996.000€

Estepona Apartment

Community: 6,000 EUR / year

2

2

140 m2

For sale is this beautiful penthouse in a private and gated community, completely renovated, in one of the best areas of Estepona, Alcazaba Beach. It has a total of 140 m2 built and 20 m2 of terrace. It is located on the second floor with an elevator and the community has common areas that include a gym, sauna, swimming pool, tropical garden, 24-hour reception, bar, paddle tennis court, mini golf course, restaurant and garage. The property itself overlooks the communal garden, so you will enjoy beautiful views. In addition to the spacious and bright living room, it has a very modern, fully equipped kitchen; 2 exterior double bedrooms with access to the terrace; 2 bathrooms, 1 of them en suite, storage room and 1 garage space included in the price that has an electric car socket. As extras, it is worth mentioning centralized hot/cold air conditioning, marble floors, double glazing, laundry room, built-in wardrobes, south facing. Furniture NOT included. Without a doubt, it is a great home to spend a well-deserved vacation, or if you are looking for it, a wonderful investment property, since thanks to its fantastic location, everything is just a stone's throw away, be it shops, stores or the center. from the city. Call us if you want to know more, we will be happy to assist you.