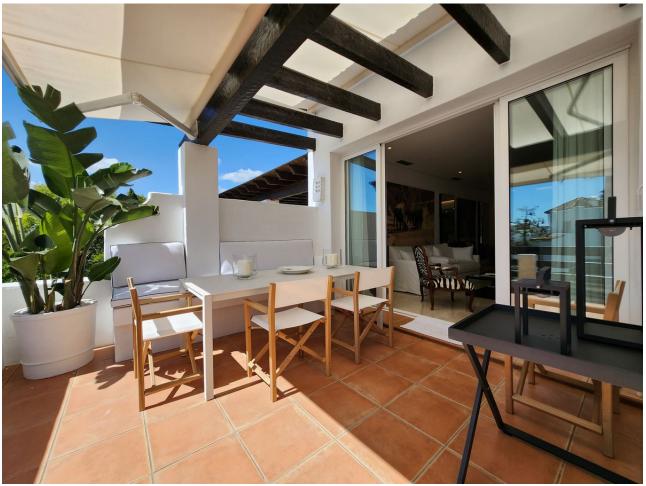

## Sales - Apartment - Estepona 996.000€

Estepona Apartment

Community: 6,000 EUR / year

2

2

140 m2

For sale is this beautiful penthouse in a private and gated community, completely renovated, in one of the best areas of Estepona, Alcazaba Beach. It has a total of 140 m2 built and 20 m2 of terrace. It is located on the second floor with an elevator and the community has common areas that include a gym, sauna, swimming pool, tropical garden, 24-hour reception, bar, paddle tennis court, mini golf course, restaurant and garage. The property itself overlooks the communal garden, so you will enjoy beautiful views. In addition to the spacious and bright living room, it has a very modern, fully equipped kitchen; 2 exterior double bedrooms with access to the terrace; 2 bathrooms, 1 of them en suite, storage room and 1 garage space included in the price that has an electric car socket. As extras, it is worth mentioning centralized hot/cold air conditioning, marble floors, double glazing, laundry room, built-in wardrobes, south facing. Furniture NOT included. Without a doubt, it is a great home to spend a well-deserved vacation, or if you are looking for it, a wonderful investment property, since thanks to its fantastic location, everything is just a stone's throw away, be it shops, stores or the center. from the city. Call us if you want to know more, we will be happy to assist you.