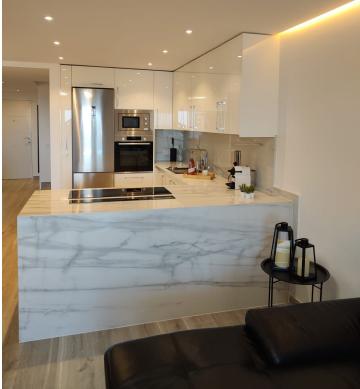

## Calahonda

House

Community: 3,000 EUR / year

Beautiful views from this charming 4 bedroom Calahonda townhouse. Located in the lovely residential area of Monte Paraiso, this spacious property has been totally reformed to present a key-ready option for it's new owners. In the pretty residential streets of Monte Paraiso is this community of townhouses which occupy a large area of elevated land giving a variety of views across Calahonda to the sea beyond. This lovely house has a south-east orientation and gives open views across the leafy suburbs, overlooking the charming rooftops of one of Calahonda's original and most sought-after residential areas. With a private parking driveway outside, the house is easily accessed directly from here into the hallway. Here the property has been amplified and opened up to give as much light and space as possible, with the large terrace doors framing the wonderful Mijas view that is the optimum feature of this home. The Calahonda house has a bedroom and ensuite bathroom on the ground level. It features an upper level with 2 bedrooms and a large shared bathroom. The master suite on this upper level has it's own fabulous terrace which is private and again benefits from incredible south-easterly views over the valley. As a superb addition, there is an independent guest apartment on the lowest level, with easy access to the community gardens and pool. This apartment is 60 m2 and has an open plan kitchen and living area, a good-sized bathroom and a full double bedroom. Perfect to rent out for extra income or for accommodating guests and family members. Located in Sitio de Calahonda, 1.9 km from Calahonda - Riviera Beach and 2.2 km from Calahonda Beach, , air conditioning, a seasonal outdoor swimming pool and a garden. . It offers access to a balcony and private parking. The Monte Paraiso townhouse is 3 km from Calahonda Royal Beach and 13 km from La Cala Golf. The nearest airport is Malaga Airport, 39 km away.