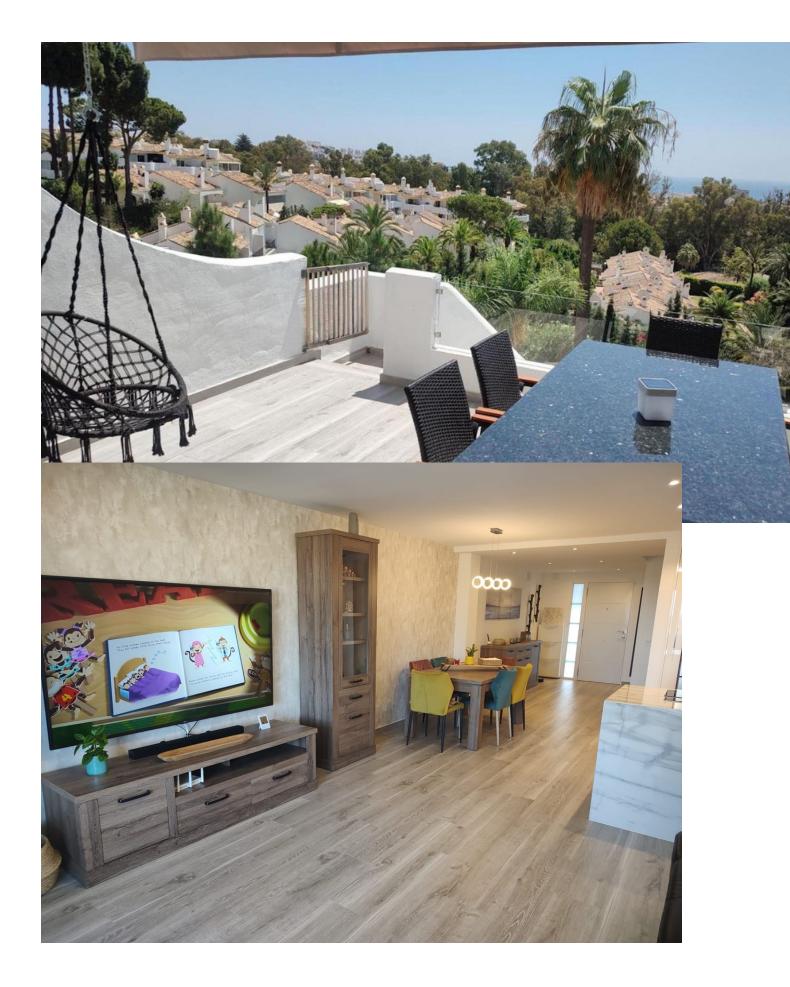

## Calahonda

House

Community: 3,000 EUR / year

Beautiful views from this charming 4 bedroom Calahonda townhouse. Located in the lovely residential area of Monte Paraiso, this spacious property has been totally reformed to present a key-ready option for it's new owners. In the pretty residential streets of Monte Paraiso is this community of townhouses which occupy a large area of elevated land giving a variety of views across Calahonda to the sea beyond. This lovely house has a south-east orientation and gives open views across the leafy suburbs, overlooking the charming rooftops of one of Calahonda's original and most sought-after residential areas. With a private parking driveway outside, the house is easily accessed directly from here into the hallway. Here the property has been amplified and opened up to give as much light and space as possible, with the large terrace doors framing the wonderful Mijas view that is the optimum feature of this home. The Calahonda house has a bedroom and ensuite bathroom on the ground level. It features an upper level with 2 bedrooms and a large shared bathroom. The master suite on this upper level has it's own fabulous terrace which is private and again benefits from incredible south-easterly views over the valley. As a superb addition, there is an independent guest apartment on the lowest level, with easy access to the community gardens and pool. This apartment is 60 m2 and has an open plan kitchen and living area, a good-sized bathroom and a full double bedroom. Perfect to rent out for extra income or for accommodating guests and family members. Located in Sitio de Calahonda, 1.9 km from Calahonda - Riviera Beach and 2.2 km from Calahonda Beach, , air conditioning, a seasonal outdoor swimming pool and a garden. . It offers access to a balcony and private parking. The Monte Paraiso townhouse is 3 km from Calahonda Royal Beach and 13 km from La Cala Golf. The nearest airport is Malaga Airport, 39 km away.