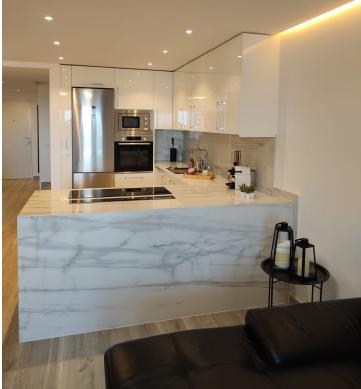

## Calahonda

House

Community: 3,000 EUR / year

Beautiful views from this charming 4 bedroom Calahonda townhouse. Located in the lovely residential area of Monte Paraiso, this spacious property has been totally reformed to present a key-ready option for it's new owners. In the pretty residential streets of Monte Paraiso is this community of townhouses which occupy a large area of elevated land giving a variety of views across Calahonda to the sea beyond. This lovely house has a south-east orientation and gives open views across the leafy suburbs, overlooking the charming rooftops of one of Calahonda's original and most sought-after residential areas. With a private parking driveway outside, the house is easily accessed directly from here into the hallway. Here the property has been amplified and opened up to give as much light and space as possible, with the large terrace doors framing the wonderful Mijas view that is the optimum feature of this home. The Calahonda house has a bedroom and ensuite bathroom on the ground level. It features an upper level with 2 bedrooms and a large shared bathroom. The master suite on this upper level has it's own fabulous terrace which is private and again benefits from incredible south-easterly views over the valley. As a superb addition, there is an independent guest apartment on the lowest level, with easy access to the community gardens and pool. This apartment is 60 m2 and has an open plan kitchen and living area, a good-sized bathroom and a full double bedroom. Perfect to rent out for extra income or for accommodating guests and family members. Located in Sitio de Calahonda, 1.9 km from Calahonda - Riviera Beach and 2.2 km from Calahonda Beach, , air conditioning, a seasonal outdoor swimming pool and a garden. . It offers access to a balcony and private parking. The Monte Paraiso townhouse is 3 km from Calahonda Royal Beach and 13 km from La Cala Golf. The nearest airport is Malaga Airport, 39 km away.