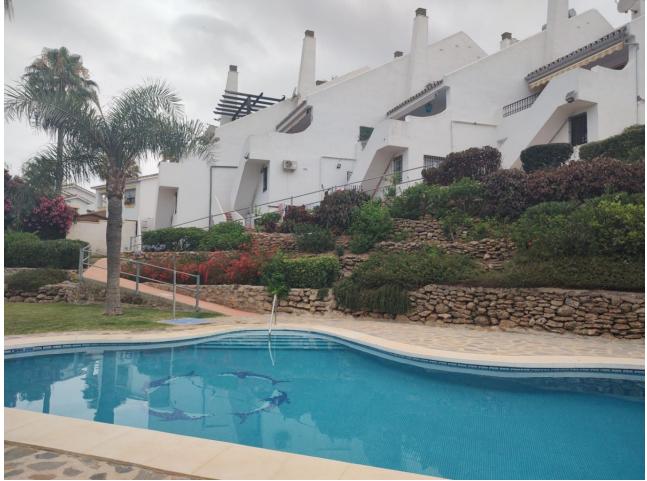

## Calahonda

House

Community: 3,000 EUR / year

Beautiful views from this charming 4 bedroom Calahonda townhouse. Located in the lovely residential area of Monte Paraiso, this spacious property has been totally reformed to present a key-ready option for it's new owners. In the pretty residential streets of Monte Paraiso is this community of townhouses which occupy a large area of elevated land giving a variety of views across Calahonda to the sea beyond. This lovely house has a south-east orientation and gives open views across the leafy suburbs, overlooking the charming rooftops of one of Calahonda's original and most sought-after residential areas. With a private parking driveway outside, the house is easily accessed directly from here into the hallway. Here the property has been amplified and opened up to give as much light and space as possible, with the large terrace doors framing the wonderful Mijas view that is the optimum feature of this home. The Calahonda house has a bedroom and ensuite bathroom on the ground level. It features an upper level with 2 bedrooms and a large shared bathroom. The master suite on this upper level has it's own fabulous terrace which is private and again benefits from incredible south-easterly views over the valley. As a superb addition, there is an independent guest apartment on the lowest level, with easy access to the community gardens and pool. This apartment is 60 m2 and has an open plan kitchen and living area, a good-sized bathroom and a full double bedroom. Perfect to rent out for extra income or for accommodating guests and family members. Located in Sitio de Calahonda, 1.9 km from Calahonda - Riviera Beach and 2.2 km from Calahonda Beach, , air conditioning, a seasonal outdoor swimming pool and a garden. . It offers access to a balcony and private parking. The Monte Paraiso townhouse is 3 km from Calahonda Royal Beach and 13 km from La Cala Golf. The nearest airport is Malaga Airport, 39 km away.