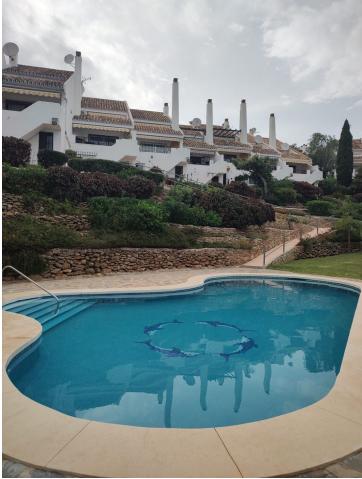

## Calahonda

House

Community: 3,000 EUR / year

Beautiful views from this charming 4 bedroom Calahonda townhouse. Located in the lovely residential area of Monte Paraiso, this spacious property has been totally reformed to present a key-ready option for it's new owners. In the pretty residential streets of Monte Paraiso is this community of townhouses which occupy a large area of elevated land giving a variety of views across Calahonda to the sea beyond. This lovely house has a south-east orientation and gives open views across the leafy suburbs, overlooking the charming rooftops of one of Calahonda's original and most sought-after residential areas. With a private parking driveway outside, the house is easily accessed directly from here into the hallway. Here the property has been amplified and opened up to give as much light and space as possible, with the large terrace doors framing the wonderful Mijas view that is the optimum feature of this home. The Calahonda house has a bedroom and ensuite bathroom on the ground level. It features an upper level with 2 bedrooms and a large shared bathroom. The master suite on this upper level has it's own fabulous terrace which is private and again benefits from incredible south-easterly views over the valley. As a superb addition, there is an independent guest apartment on the lowest level, with easy access to the community gardens and pool. This apartment is 60 m2 and has an open plan kitchen and living area, a good-sized bathroom and a full double bedroom. Perfect to rent out for extra income or for accommodating guests and family members. Located in Sitio de Calahonda, 1.9 km from Calahonda - Riviera Beach and 2.2 km from Calahonda Beach, , air conditioning, a seasonal outdoor swimming pool and a garden. . It offers access to a balcony and private parking. The Monte Paraiso townhouse is 3 km from Calahonda Royal Beach and 13 km from La Cala Golf. The nearest airport is Malaga Airport, 39 km away.