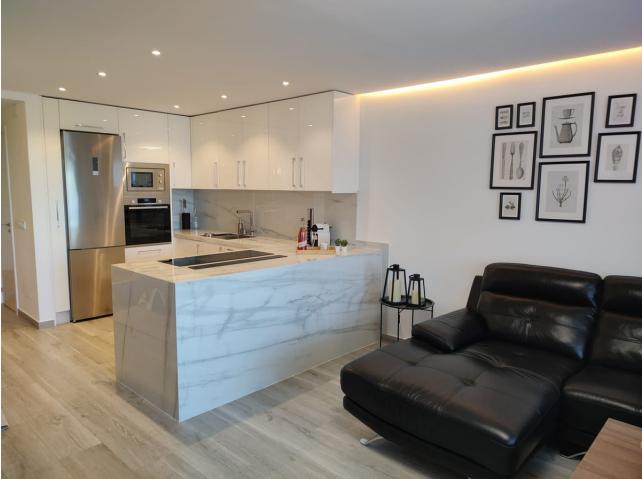

## Calahonda

House

Community: 3,000 EUR / year

Beautiful views from this charming 4 bedroom Calahonda townhouse. Located in the lovely residential area of Monte Paraiso, this spacious property has been totally reformed to present a key-ready option for it's new owners. In the pretty residential streets of Monte Paraiso is this community of townhouses which occupy a large area of elevated land giving a variety of views across Calahonda to the sea beyond. This lovely house has a south-east orientation and gives open views across the leafy suburbs, overlooking the charming rooftops of one of Calahonda's original and most sought-after residential areas. With a private parking driveway outside, the house is easily accessed directly from here into the hallway. Here the property has been amplified and opened up to give as much light and space as possible, with the large terrace doors framing the wonderful Mijas view that is the optimum feature of this home. The Calahonda house has a bedroom and ensuite bathroom on the ground level. It features an upper level with 2 bedrooms and a large shared bathroom. The master suite on this upper level has it's own fabulous terrace which is private and again benefits from incredible south-easterly views over the valley. As a superb addition, there is an independent guest apartment on the lowest level, with easy access to the community gardens and pool. This apartment is 60 m2 and has an open plan kitchen and living area, a good-sized bathroom and a full double bedroom. Perfect to rent out for extra income or for accommodating guests and family members. Located in Sitio de Calahonda, 1.9 km from Calahonda - Riviera Beach and 2.2 km from Calahonda Beach, , air conditioning, a seasonal outdoor swimming pool and a garden. . It offers access to a balcony and private parking. The Monte Paraiso townhouse is 3 km from Calahonda Royal Beach and 13 km from La Cala Golf. The nearest airport is Malaga Airport, 39 km away.