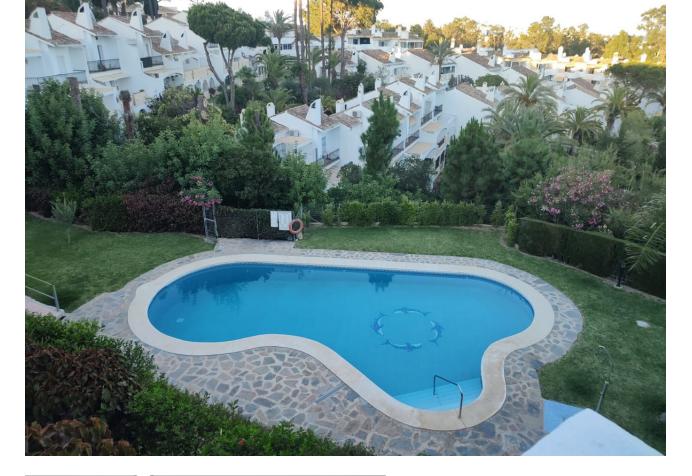

## Calahonda

House

Community: 3,000 EUR / year

Beautiful views from this charming 4 bedroom Calahonda townhouse. Located in the lovely residential area of Monte Paraiso, this spacious property has been totally reformed to present a key-ready option for it's new owners. In the pretty residential streets of Monte Paraiso is this community of townhouses which occupy a large area of elevated land giving a variety of views across Calahonda to the sea beyond. This lovely house has a south-east orientation and gives open views across the leafy suburbs, overlooking the charming rooftops of one of Calahonda's original and most sought-after residential areas. With a private parking driveway outside, the house is easily accessed directly from here into the hallway. Here the property has been amplified and opened up to give as much light and space as possible, with the large terrace doors framing the wonderful Mijas view that is the optimum feature of this home. The Calahonda house has a bedroom and ensuite bathroom on the ground level. It features an upper level with 2 bedrooms and a large shared bathroom. The master suite on this upper level has it's own fabulous terrace which is private and again benefits from incredible south-easterly views over the valley. As a superb addition, there is an independent guest apartment on the lowest level, with easy access to the community gardens and pool. This apartment is 60 m2 and has an open plan kitchen and living area, a good-sized bathroom and a full double bedroom. Perfect to rent out for extra income or for accommodating guests and family members. Located in Sitio de Calahonda, 1.9 km from Calahonda - Riviera Beach and 2.2 km from Calahonda Beach, , air conditioning, a seasonal outdoor swimming pool and a garden. . It offers access to a balcony and private parking. The Monte Paraiso townhouse is 3 km from Calahonda Royal Beach and 13 km from La Cala Golf. The nearest airport is Malaga Airport, 39 km away.