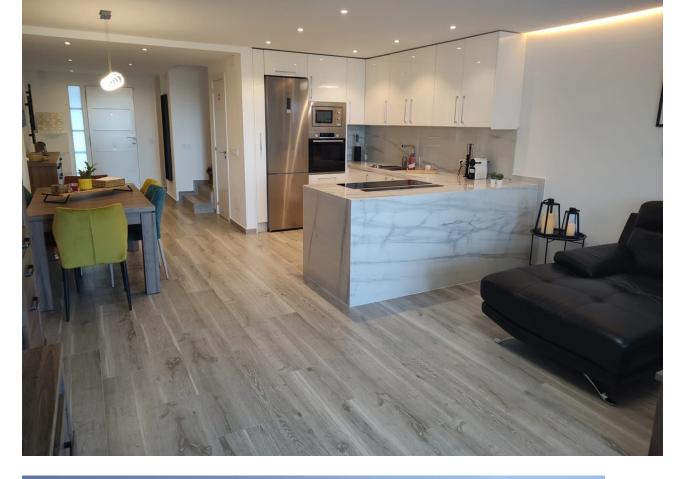

## Calahonda

House

Community: 3,000 EUR / year

Beautiful views from this charming 4 bedroom Calahonda townhouse. Located in the lovely residential area of Monte Paraiso, this spacious property has been totally reformed to present a key-ready option for it's new owners. In the pretty residential streets of Monte Paraiso is this community of townhouses which occupy a large area of elevated land giving a variety of views across Calahonda to the sea beyond. This lovely house has a south-east orientation and gives open views across the leafy suburbs, overlooking the charming rooftops of one of Calahonda's original and most sought-after residential areas. With a private parking driveway outside, the house is easily accessed directly from here into the hallway. Here the property has been amplified and opened up to give as much light and space as possible, with the large terrace doors framing the wonderful Mijas view that is the optimum feature of this home. The Calahonda house has a bedroom and ensuite bathroom on the ground level. It features an upper level with 2 bedrooms and a large shared bathroom. The master suite on this upper level has it's own fabulous terrace which is private and again benefits from incredible south-easterly views over the valley. As a superb addition, there is an independent guest apartment on the lowest level, with easy access to the community gardens and pool. This apartment is 60 m2 and has an open plan kitchen and living area, a good-sized bathroom and a full double bedroom. Perfect to rent out for extra income or for accommodating guests and family members. Located in Sitio de Calahonda, 1.9 km from Calahonda - Riviera Beach and 2.2 km from Calahonda Beach, , air conditioning, a seasonal outdoor swimming pool and a garden. . It offers access to a balcony and private parking. The Monte Paraiso townhouse is 3 km from Calahonda Royal Beach and 13 km from La Cala Golf. The nearest airport is Malaga Airport, 39 km away.