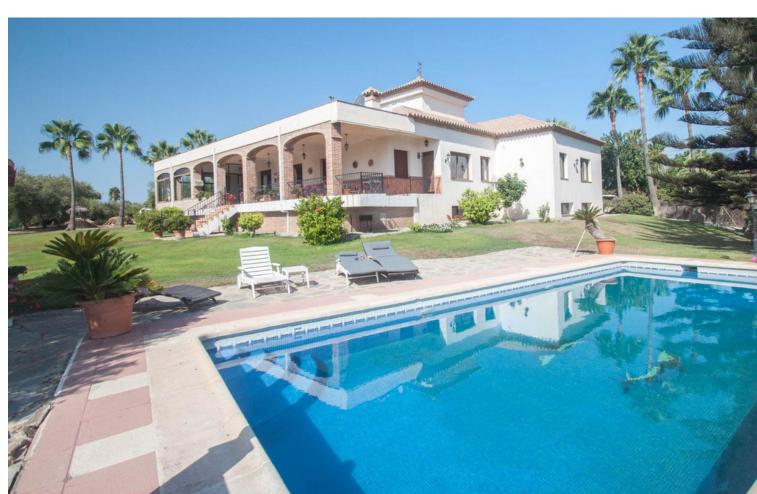

## Sales - House - Estepona 2.400.000€

Estepona House

3

2

562 m2

10000 m2

Luxury property for sale in the area known as El Padrón in Estepona, Costa del Sol, Andalusia and located just 5 minutes by car from the beach and the Laguna Village shopping center. This beautiful rustic property of Estepona is accessed by a paved road and is located very close to all kind of services in a very charming area that is great to live in all year round. The house is built on a single floor and a ground floor for a garage and warehouse. The house is distributed as follows: large entrance hall with a guest toilet, a large living room with different windows and a door leading to a fantastic porch and garden, a fully equipped kitchen with all appliances and a large area with a dining table, a breakfast area and exit door with access to the dining room, in the right wing of the house we have the very large master bedroom with a bathroom, a large wardrobes and an exit door with an access to the porch, in the left wing we have two large bedrooms with ensuite bathrooms, In this same area there is a stair which go down to a large garage with enough space for several cars, there are two more rooms which can be used for different uses. The property is completely fenced, part of it with brick walls and another part with wire fence, automatic access door, large swimming pool with barbecue area, a room for gardening tools, it has a beautiful mature garden with grass and different types of beautiful flowers and many palm trees. one part of the property has a lot of olive trees which provide enough oil for the whole year, the other part of the plot is planted with different types of fruit trees, avocados, orange trees, lemon trees, etc... This country property of Estepona is located 25 minutes by car to Marbella and 55 minutes bo Malaga airport. Can be your dream home.