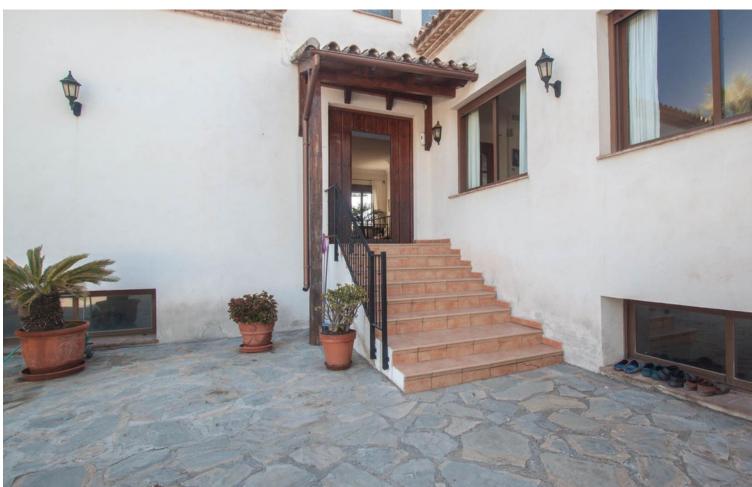

## Sales - House - Estepona 2.400.000€

Estepona House

3

2

562 m2

10000 m2

Luxury property for sale in the area known as El Padrón in Estepona, Costa del Sol, Andalusia and located just 5 minutes by car from the beach and the Laguna Village shopping center. This beautiful rustic property of Estepona is accessed by a paved road and is located very close to all kind of services in a very charming area that is great to live in all year round. The house is built on a single floor and a ground floor for a garage and warehouse. The house is distributed as follows: large entrance hall with a guest toilet, a large living room with different windows and a door leading to a fantastic porch and garden, a fully equipped kitchen with all appliances and a large area with a dining table, a breakfast area and exit door with access to the dining room, in the right wing of the house we have the very large master bedroom with a bathroom, a large wardrobes and an exit door with an access to the porch, in the left wing we have two large bedrooms with ensuite bathrooms, In this same area there is a stair which go down to a large garage with enough space for several cars, there are two more rooms which can be used for different uses. The property is completely fenced, part of it with brick walls and another part with wire fence, automatic access door, large swimming pool with barbecue area, a room for gardening tools, it has a beautiful mature garden with grass and different types of beautiful flowers and many palm trees. one part of the property has a lot of olive trees which provide enough oil for the whole year, the other part of the plot is planted with different types of fruit trees, avocados, orange trees, lemon trees, etc... This country property of Estepona is located 25 minutes by car to Marbella and 55 minutes bo Malaga airport. Can be your dream home.