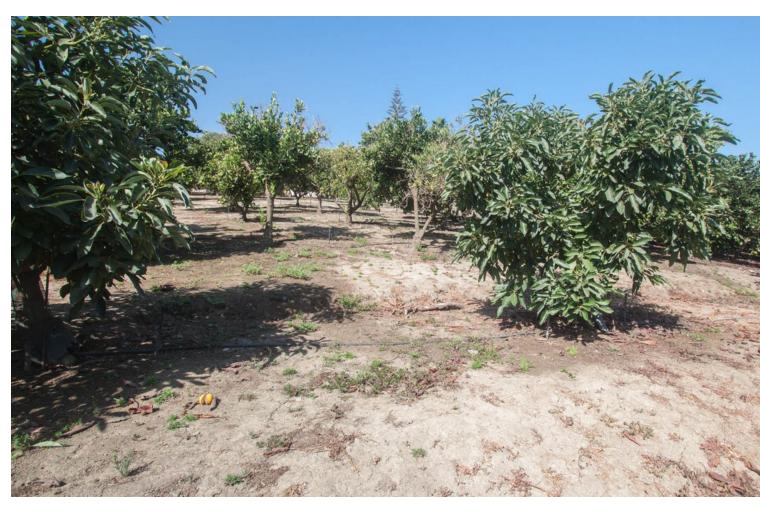

## Sales - House - Estepona 2.400.000€

Estepona House

3

2

562 m2

10000 m2

Luxury property for sale in the area known as El Padrón in Estepona, Costa del Sol, Andalusia and located just 5 minutes by car from the beach and the Laguna Village shopping center. This beautiful rustic property of Estepona is accessed by a paved road and is located very close to all kind of services in a very charming area that is great to live in all year round. The house is built on a single floor and a ground floor for a garage and warehouse. The house is distributed as follows: large entrance hall with a guest toilet, a large living room with different windows and a door leading to a fantastic porch and garden, a fully equipped kitchen with all appliances and a large area with a dining table, a breakfast area and exit door with access to the dining room, in the right wing of the house we have the very large master bedroom with a bathroom, a large wardrobes and an exit door with an access to the porch, in the left wing we have two large bedrooms with ensuite bathrooms, In this same area there is a stair which go down to a large garage with enough space for several cars, there are two more rooms which can be used for different uses. The property is completely fenced, part of it with brick walls and another part with wire fence, automatic access door, large swimming pool with barbecue area, a room for gardening tools, it has a beautiful mature garden with grass and different types of beautiful flowers and many palm trees. one part of the property has a lot of olive trees which provide enough oil for the whole year, the other part of the plot is planted with different types of fruit trees, avocados, orange trees, lemon trees, etc... This country property of Estepona is located 25 minutes by car to Marbella and 55 minutes bo Malaga airport. Can be your dream home.