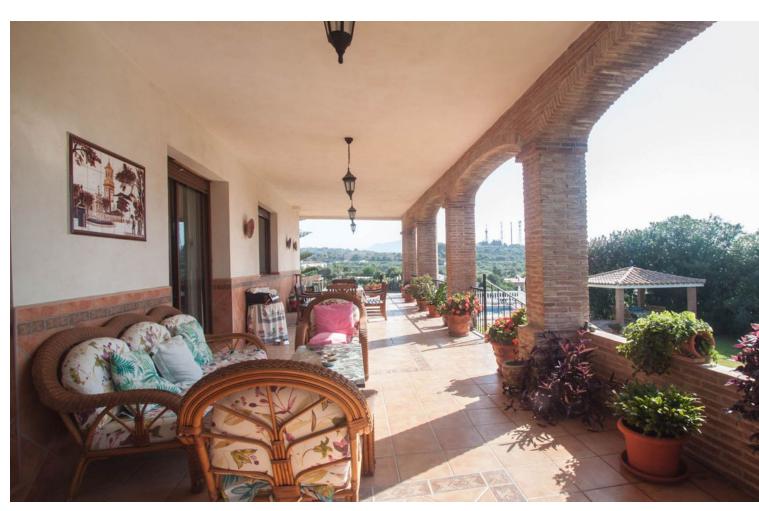

## Sales - House - Estepona 2.400.000€

Estepona House

3

2

562 m2

10000 m2

Luxury property for sale in the area known as El Padrón in Estepona, Costa del Sol, Andalusia and located just 5 minutes by car from the beach and the Laguna Village shopping center. This beautiful rustic property of Estepona is accessed by a paved road and is located very close to all kind of services in a very charming area that is great to live in all year round. The house is built on a single floor and a ground floor for a garage and warehouse. The house is distributed as follows: large entrance hall with a guest toilet, a large living room with different windows and a door leading to a fantastic porch and garden, a fully equipped kitchen with all appliances and a large area with a dining table, a breakfast area and exit door with access to the dining room, in the right wing of the house we have the very large master bedroom with a bathroom, a large wardrobes and an exit door with an access to the porch, in the left wing we have two large bedrooms with ensuite bathrooms, In this same area there is a stair which go down to a large garage with enough space for several cars, there are two more rooms which can be used for different uses. The property is completely fenced, part of it with brick walls and another part with wire fence, automatic access door, large swimming pool with barbecue area, a room for gardening tools, it has a beautiful mature garden with grass and different types of beautiful flowers and many palm trees. one part of the property has a lot of olive trees which provide enough oil for the whole year, the other part of the plot is planted with different types of fruit trees, avocados, orange trees, lemon trees, etc... This country property of Estepona is located 25 minutes by car to Marbella and 55 minutes bo Malaga airport. Can be your dream home.