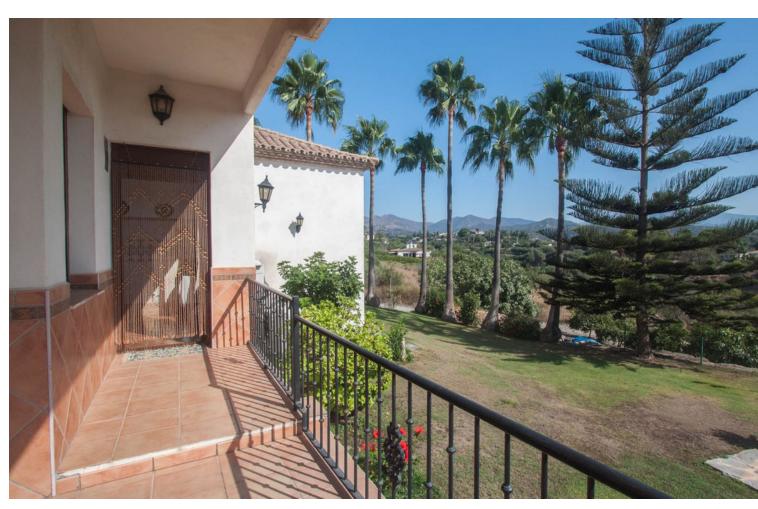

## Sales - House - Estepona 2.400.000€

Estepona House

3

2

562 m2

10000 m2

Luxury property for sale in the area known as El Padrón in Estepona, Costa del Sol, Andalusia and located just 5 minutes by car from the beach and the Laguna Village shopping center. This beautiful rustic property of Estepona is accessed by a paved road and is located very close to all kind of services in a very charming area that is great to live in all year round. The house is built on a single floor and a ground floor for a garage and warehouse. The house is distributed as follows: large entrance hall with a guest toilet, a large living room with different windows and a door leading to a fantastic porch and garden, a fully equipped kitchen with all appliances and a large area with a dining table, a breakfast area and exit door with access to the dining room, in the right wing of the house we have the very large master bedroom with a bathroom, a large wardrobes and an exit door with an access to the porch, in the left wing we have two large bedrooms with ensuite bathrooms, In this same area there is a stair which go down to a large garage with enough space for several cars, there are two more rooms which can be used for different uses. The property is completely fenced, part of it with brick walls and another part with wire fence, automatic access door, large swimming pool with barbecue area, a room for gardening tools, it has a beautiful mature garden with grass and different types of beautiful flowers and many palm trees. one part of the property has a lot of olive trees which provide enough oil for the whole year, the other part of the plot is planted with different types of fruit trees, avocados, orange trees, lemon trees, etc... This country property of Estepona is located 25 minutes by car to Marbella and 55 minutes bo Malaga airport. Can be your dream home.