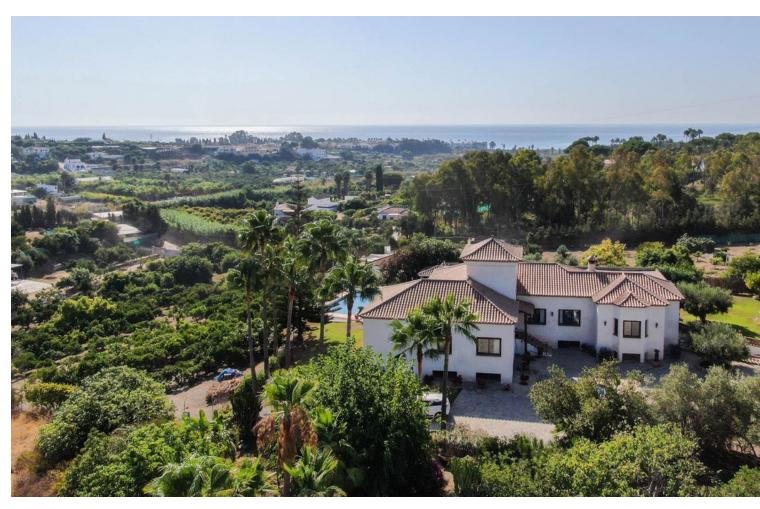

## Sales - House - Estepona 2.400.000€

Estepona House

3

2

562 m2

10000 m2

Luxury property for sale in the area known as El Padrón in Estepona, Costa del Sol, Andalusia and located just 5 minutes by car from the beach and the Laguna Village shopping center. This beautiful rustic property of Estepona is accessed by a paved road and is located very close to all kind of services in a very charming area that is great to live in all year round. The house is built on a single floor and a ground floor for a garage and warehouse. The house is distributed as follows: large entrance hall with a guest toilet, a large living room with different windows and a door leading to a fantastic porch and garden, a fully equipped kitchen with all appliances and a large area with a dining table, a breakfast area and exit door with access to the dining room, in the right wing of the house we have the very large master bedroom with a bathroom, a large wardrobes and an exit door with an access to the porch, in the left wing we have two large bedrooms with ensuite bathrooms, In this same area there is a stair which go down to a large garage with enough space for several cars, there are two more rooms which can be used for different uses. The property is completely fenced, part of it with brick walls and another part with wire fence, automatic access door, large swimming pool with barbecue area, a room for gardening tools, it has a beautiful mature garden with grass and different types of beautiful flowers and many palm trees. one part of the property has a lot of olive trees which provide enough oil for the whole year, the other part of the plot is planted with different types of fruit trees, avocados, orange trees, lemon trees, etc... This country property of Estepona is located 25 minutes by car to Marbella and 55 minutes bo Malaga airport. Can be your dream home.