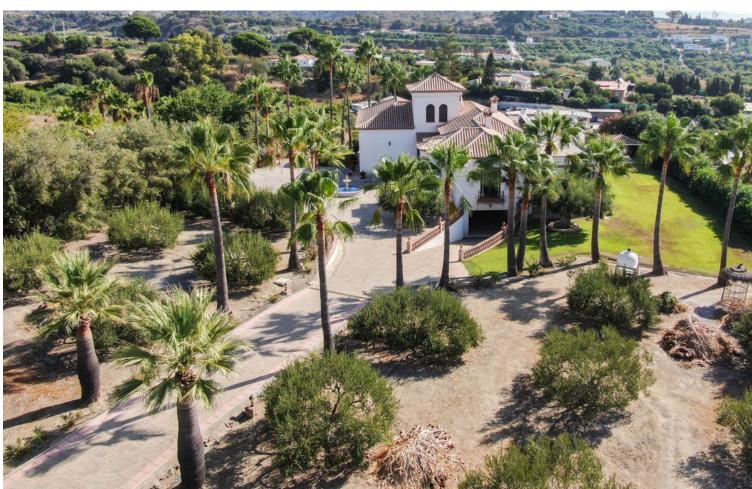

## Sales - House - Estepona 2.400.000€

Estepona House

3

2

562 m2

10000 m2

Luxury property for sale in the area known as El Padrón in Estepona, Costa del Sol, Andalusia and located just 5 minutes by car from the beach and the Laguna Village shopping center. This beautiful rustic property of Estepona is accessed by a paved road and is located very close to all kind of services in a very charming area that is great to live in all year round. The house is built on a single floor and a ground floor for a garage and warehouse. The house is distributed as follows: large entrance hall with a guest toilet, a large living room with different windows and a door leading to a fantastic porch and garden, a fully equipped kitchen with all appliances and a large area with a dining table, a breakfast area and exit door with access to the dining room, in the right wing of the house we have the very large master bedroom with a bathroom, a large wardrobes and an exit door with an access to the porch, in the left wing we have two large bedrooms with ensuite bathrooms, In this same area there is a stair which go down to a large garage with enough space for several cars, there are two more rooms which can be used for different uses. The property is completely fenced, part of it with brick walls and another part with wire fence, automatic access door, large swimming pool with barbecue area, a room for gardening tools, it has a beautiful mature garden with grass and different types of beautiful flowers and many palm trees. one part of the property has a lot of olive trees which provide enough oil for the whole year, the other part of the plot is planted with different types of fruit trees, avocados, orange trees, lemon trees, etc... This country property of Estepona is located 25 minutes by car to Marbella and 55 minutes bo Malaga airport. Can be your dream home.