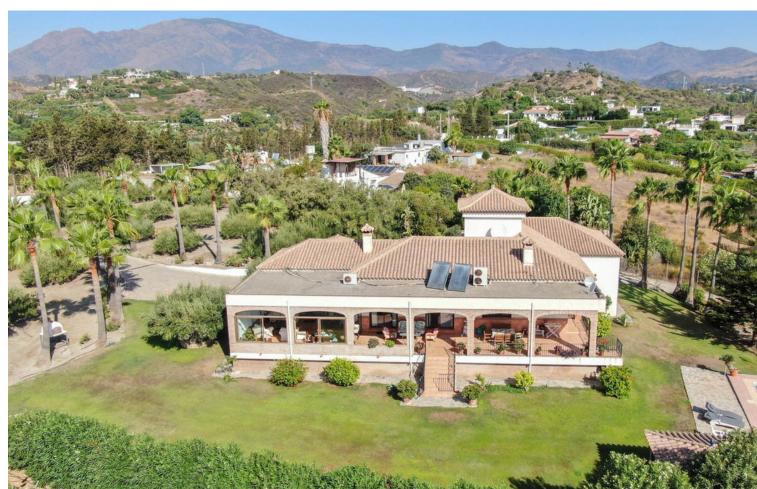

## Sales - House - Estepona 2.400.000€

Estepona House

3

2

562 m2

10000 m2

Luxury property for sale in the area known as El Padrón in Estepona, Costa del Sol, Andalusia and located just 5 minutes by car from the beach and the Laguna Village shopping center. This beautiful rustic property of Estepona is accessed by a paved road and is located very close to all kind of services in a very charming area that is great to live in all year round. The house is built on a single floor and a ground floor for a garage and warehouse. The house is distributed as follows: large entrance hall with a guest toilet, a large living room with different windows and a door leading to a fantastic porch and garden, a fully equipped kitchen with all appliances and a large area with a dining table, a breakfast area and exit door with access to the dining room, in the right wing of the house we have the very large master bedroom with a bathroom, a large wardrobes and an exit door with an access to the porch, in the left wing we have two large bedrooms with ensuite bathrooms, In this same area there is a stair which go down to a large garage with enough space for several cars, there are two more rooms which can be used for different uses. The property is completely fenced, part of it with brick walls and another part with wire fence, automatic access door, large swimming pool with barbecue area, a room for gardening tools, it has a beautiful mature garden with grass and different types of beautiful flowers and many palm trees. one part of the property has a lot of olive trees which provide enough oil for the whole year, the other part of the plot is planted with different types of fruit trees, avocados, orange trees, lemon trees, etc... This country property of Estepona is located 25 minutes by car to Marbella and 55 minutes bo Malaga airport. Can be your dream home.