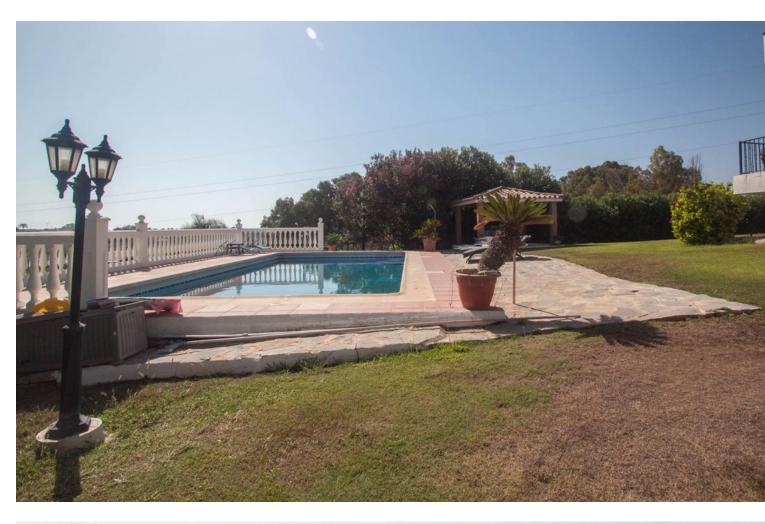

## Sales - House - Estepona 2.400.000€

Estepona House

3

2

562 m2

10000 m2

Luxury property for sale in the area known as El Padrón in Estepona, Costa del Sol, Andalusia and located just 5 minutes by car from the beach and the Laguna Village shopping center. This beautiful rustic property of Estepona is accessed by a paved road and is located very close to all kind of services in a very charming area that is great to live in all year round. The house is built on a single floor and a ground floor for a garage and warehouse. The house is distributed as follows: large entrance hall with a guest toilet, a large living room with different windows and a door leading to a fantastic porch and garden, a fully equipped kitchen with all appliances and a large area with a dining table, a breakfast area and exit door with access to the dining room, in the right wing of the house we have the very large master bedroom with a bathroom, a large wardrobes and an exit door with an access to the porch, in the left wing we have two large bedrooms with ensuite bathrooms, In this same area there is a stair which go down to a large garage with enough space for several cars, there are two more rooms which can be used for different uses. The property is completely fenced, part of it with brick walls and another part with wire fence, automatic access door, large swimming pool with barbecue area, a room for gardening tools, it has a beautiful mature garden with grass and different types of beautiful flowers and many palm trees. one part of the property has a lot of olive trees which provide enough oil for the whole year, the other part of the plot is planted with different types of fruit trees, avocados, orange trees, lemon trees, etc... This country property of Estepona is located 25 minutes by car to Marbella and 55 minutes bo Malaga airport. Can be your dream home.