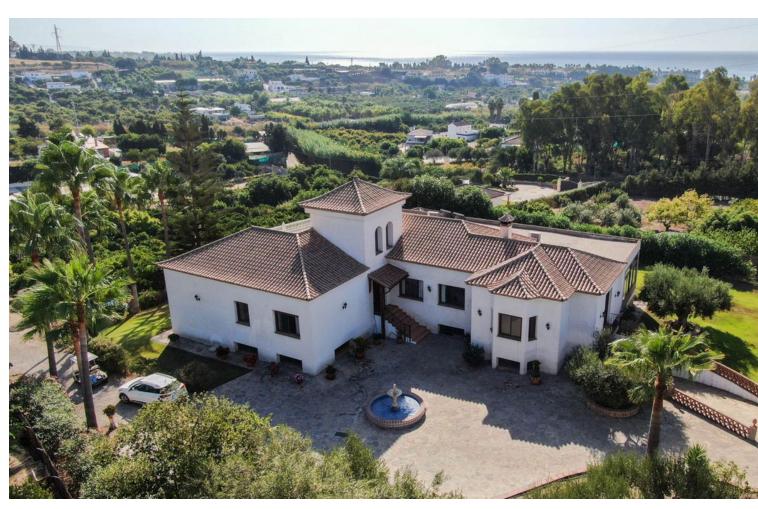

## Sales - House - Estepona 2.400.000€

Estepona House

3

2

562 m2

10000 m2

Luxury property for sale in the area known as El Padrón in Estepona, Costa del Sol, Andalusia and located just 5 minutes by car from the beach and the Laguna Village shopping center. This beautiful rustic property of Estepona is accessed by a paved road and is located very close to all kind of services in a very charming area that is great to live in all year round. The house is built on a single floor and a ground floor for a garage and warehouse. The house is distributed as follows: large entrance hall with a guest toilet, a large living room with different windows and a door leading to a fantastic porch and garden, a fully equipped kitchen with all appliances and a large area with a dining table, a breakfast area and exit door with access to the dining room, in the right wing of the house we have the very large master bedroom with a bathroom, a large wardrobes and an exit door with an access to the porch, in the left wing we have two large bedrooms with ensuite bathrooms, In this same area there is a stair which go down to a large garage with enough space for several cars, there are two more rooms which can be used for different uses. The property is completely fenced, part of it with brick walls and another part with wire fence, automatic access door, large swimming pool with barbecue area, a room for gardening tools, it has a beautiful mature garden with grass and different types of beautiful flowers and many palm trees. one part of the property has a lot of olive trees which provide enough oil for the whole year, the other part of the plot is planted with different types of fruit trees, avocados, orange trees, lemon trees, etc... This country property of Estepona is located 25 minutes by car to Marbella and 55 minutes bo Malaga airport. Can be your dream home.