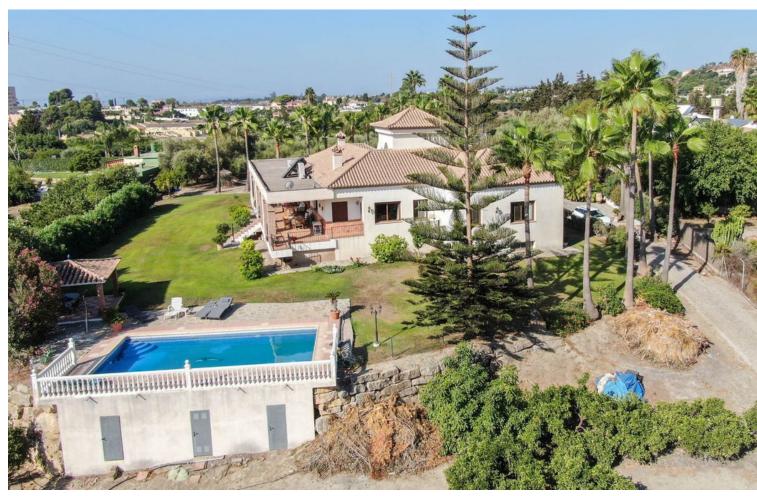

## Sales - House - Estepona 2.400.000€

Estepona House

3

2

562 m2

10000 m2

Luxury property for sale in the area known as El Padrón in Estepona, Costa del Sol, Andalusia and located just 5 minutes by car from the beach and the Laguna Village shopping center. This beautiful rustic property of Estepona is accessed by a paved road and is located very close to all kind of services in a very charming area that is great to live in all year round. The house is built on a single floor and a ground floor for a garage and warehouse. The house is distributed as follows: large entrance hall with a guest toilet, a large living room with different windows and a door leading to a fantastic porch and garden, a fully equipped kitchen with all appliances and a large area with a dining table, a breakfast area and exit door with access to the dining room, in the right wing of the house we have the very large master bedroom with a bathroom, a large wardrobes and an exit door with an access to the porch, in the left wing we have two large bedrooms with ensuite bathrooms, In this same area there is a stair which go down to a large garage with enough space for several cars, there are two more rooms which can be used for different uses. The property is completely fenced, part of it with brick walls and another part with wire fence, automatic access door, large swimming pool with barbecue area, a room for gardening tools, it has a beautiful mature garden with grass and different types of beautiful flowers and many palm trees. one part of the property has a lot of olive trees which provide enough oil for the whole year, the other part of the plot is planted with different types of fruit trees, avocados, orange trees, lemon trees, etc... This country property of Estepona is located 25 minutes by car to Marbella and 55 minutes bo Malaga airport. Can be your dream home.