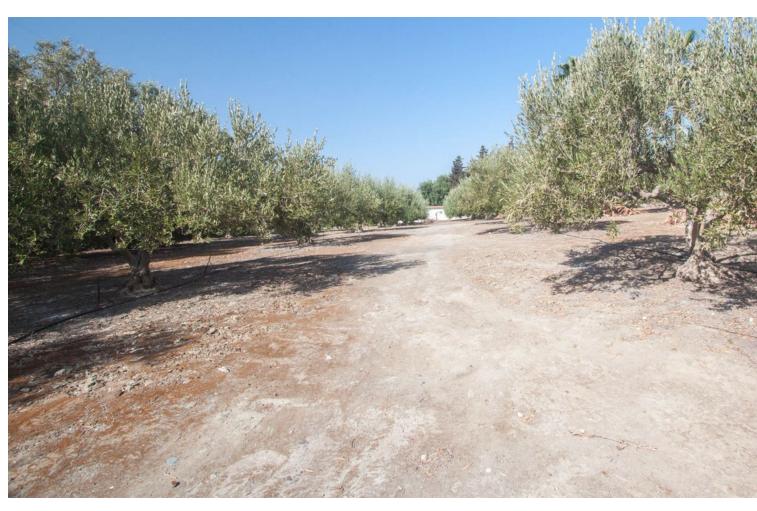

## Sales - House - Estepona 2.400.000€

Estepona House

3

2

562 m2

10000 m2

Luxury property for sale in the area known as El Padrón in Estepona, Costa del Sol, Andalusia and located just 5 minutes by car from the beach and the Laguna Village shopping center. This beautiful rustic property of Estepona is accessed by a paved road and is located very close to all kind of services in a very charming area that is great to live in all year round. The house is built on a single floor and a ground floor for a garage and warehouse. The house is distributed as follows: large entrance hall with a guest toilet, a large living room with different windows and a door leading to a fantastic porch and garden, a fully equipped kitchen with all appliances and a large area with a dining table, a breakfast area and exit door with access to the dining room, in the right wing of the house we have the very large master bedroom with a bathroom, a large wardrobes and an exit door with an access to the porch, in the left wing we have two large bedrooms with ensuite bathrooms, In this same area there is a stair which go down to a large garage with enough space for several cars, there are two more rooms which can be used for different uses. The property is completely fenced, part of it with brick walls and another part with wire fence, automatic access door, large swimming pool with barbecue area, a room for gardening tools, it has a beautiful mature garden with grass and different types of beautiful flowers and many palm trees. one part of the property has a lot of olive trees which provide enough oil for the whole year, the other part of the plot is planted with different types of fruit trees, avocados, orange trees, lemon trees, etc... This country property of Estepona is located 25 minutes by car to Marbella and 55 minutes bo Malaga airport. Can be your dream home.