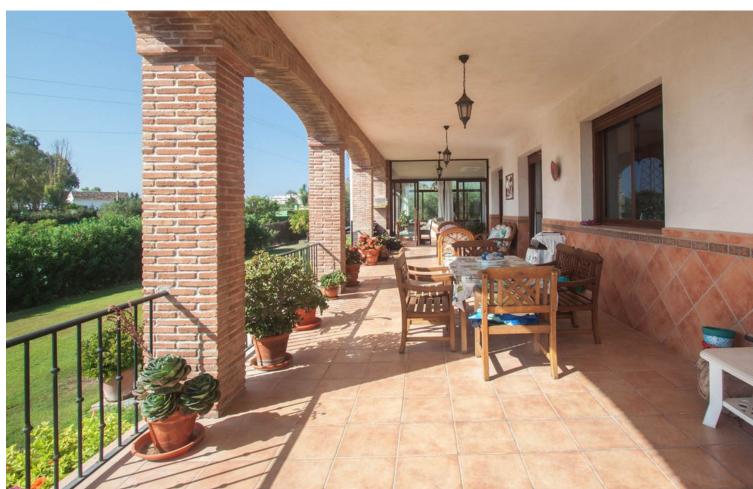

## Sales - House - Estepona 2.400.000€

Estepona House

3

2

562 m2

10000 m2

Luxury property for sale in the area known as El Padrón in Estepona, Costa del Sol, Andalusia and located just 5 minutes by car from the beach and the Laguna Village shopping center. This beautiful rustic property of Estepona is accessed by a paved road and is located very close to all kind of services in a very charming area that is great to live in all year round. The house is built on a single floor and a ground floor for a garage and warehouse. The house is distributed as follows: large entrance hall with a guest toilet, a large living room with different windows and a door leading to a fantastic porch and garden, a fully equipped kitchen with all appliances and a large area with a dining table, a breakfast area and exit door with access to the dining room, in the right wing of the house we have the very large master bedroom with a bathroom, a large wardrobes and an exit door with an access to the porch, in the left wing we have two large bedrooms with ensuite bathrooms, In this same area there is a stair which go down to a large garage with enough space for several cars, there are two more rooms which can be used for different uses. The property is completely fenced, part of it with brick walls and another part with wire fence, automatic access door, large swimming pool with barbecue area, a room for gardening tools, it has a beautiful mature garden with grass and different types of beautiful flowers and many palm trees. one part of the property has a lot of olive trees which provide enough oil for the whole year, the other part of the plot is planted with different types of fruit trees, avocados, orange trees, lemon trees, etc... This country property of Estepona is located 25 minutes by car to Marbella and 55 minutes bo Malaga airport. Can be your dream home.