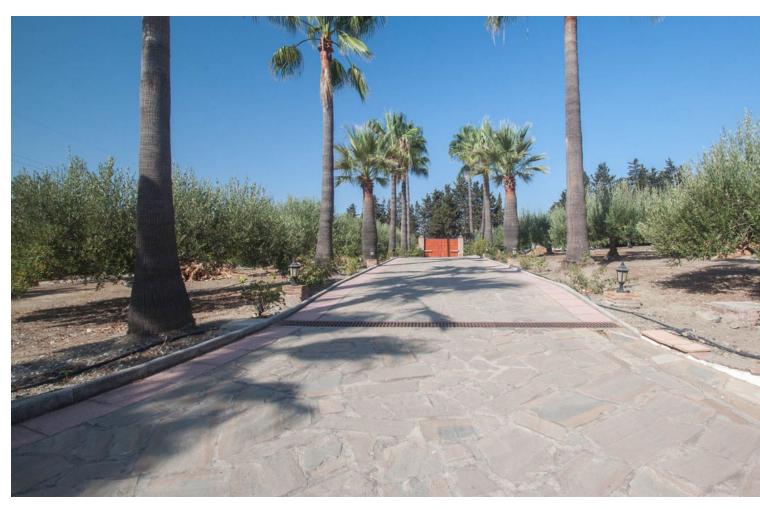

## Sales - House - Estepona 2.400.000€

Estepona House

3

2

562 m2

10000 m2

Luxury property for sale in the area known as El Padrón in Estepona, Costa del Sol, Andalusia and located just 5 minutes by car from the beach and the Laguna Village shopping center. This beautiful rustic property of Estepona is accessed by a paved road and is located very close to all kind of services in a very charming area that is great to live in all year round. The house is built on a single floor and a ground floor for a garage and warehouse. The house is distributed as follows: large entrance hall with a guest toilet, a large living room with different windows and a door leading to a fantastic porch and garden, a fully equipped kitchen with all appliances and a large area with a dining table, a breakfast area and exit door with access to the dining room, in the right wing of the house we have the very large master bedroom with a bathroom, a large wardrobes and an exit door with an access to the porch, in the left wing we have two large bedrooms with ensuite bathrooms, In this same area there is a stair which go down to a large garage with enough space for several cars, there are two more rooms which can be used for different uses. The property is completely fenced, part of it with brick walls and another part with wire fence, automatic access door, large swimming pool with barbecue area, a room for gardening tools, it has a beautiful mature garden with grass and different types of beautiful flowers and many palm trees. one part of the property has a lot of olive trees which provide enough oil for the whole year, the other part of the plot is planted with different types of fruit trees, avocados, orange trees, lemon trees, etc... This country property of Estepona is located 25 minutes by car to Marbella and 55 minutes bo Malaga airport. Can be your dream home.