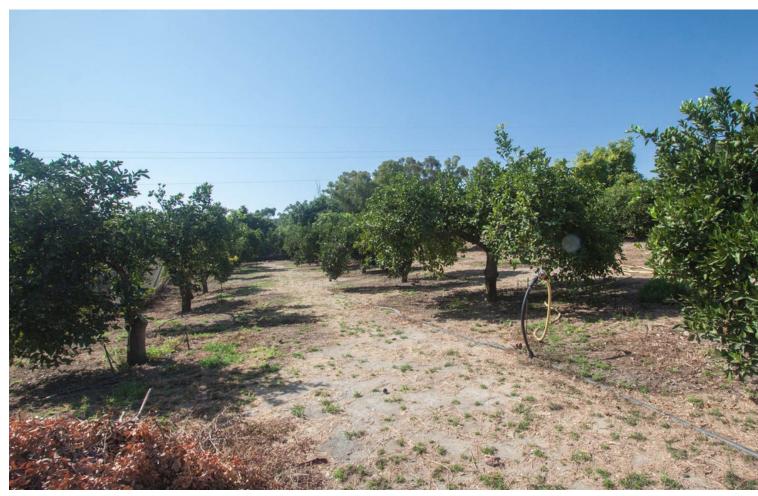

## Sales - House - Estepona 2.400.000€

Estepona House

3

2

562 m2

10000 m2

Luxury property for sale in the area known as El Padrón in Estepona, Costa del Sol, Andalusia and located just 5 minutes by car from the beach and the Laguna Village shopping center. This beautiful rustic property of Estepona is accessed by a paved road and is located very close to all kind of services in a very charming area that is great to live in all year round. The house is built on a single floor and a ground floor for a garage and warehouse. The house is distributed as follows: large entrance hall with a guest toilet, a large living room with different windows and a door leading to a fantastic porch and garden, a fully equipped kitchen with all appliances and a large area with a dining table, a breakfast area and exit door with access to the dining room, in the right wing of the house we have the very large master bedroom with a bathroom, a large wardrobes and an exit door with an access to the porch, in the left wing we have two large bedrooms with ensuite bathrooms, In this same area there is a stair which go down to a large garage with enough space for several cars, there are two more rooms which can be used for different uses. The property is completely fenced, part of it with brick walls and another part with wire fence, automatic access door, large swimming pool with barbecue area, a room for gardening tools, it has a beautiful mature garden with grass and different types of beautiful flowers and many palm trees. one part of the property has a lot of olive trees which provide enough oil for the whole year, the other part of the plot is planted with different types of fruit trees, avocados, orange trees, lemon trees, etc... This country property of Estepona is located 25 minutes by car to Marbella and 55 minutes bo Malaga airport. Can be your dream home.