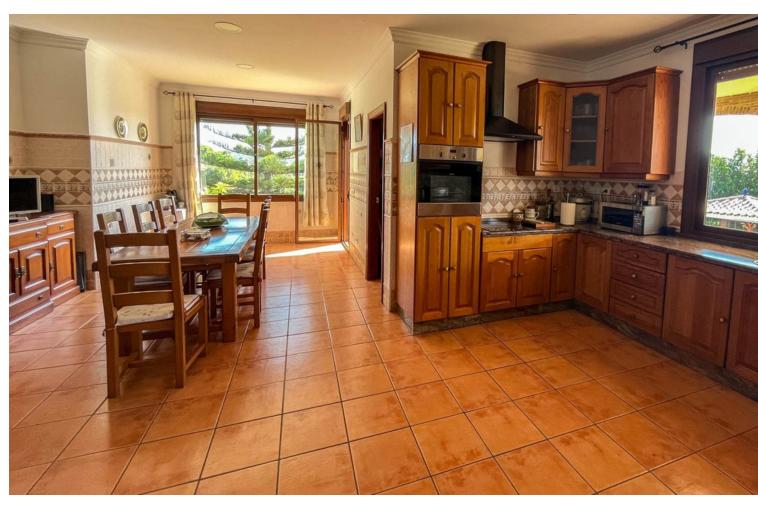

## Sales - House - Estepona 2.400.000€

Estepona House

3

2

562 m2

10000 m2

Luxury property for sale in the area known as El Padrón in Estepona, Costa del Sol, Andalusia and located just 5 minutes by car from the beach and the Laguna Village shopping center. This beautiful rustic property of Estepona is accessed by a paved road and is located very close to all kind of services in a very charming area that is great to live in all year round. The house is built on a single floor and a ground floor for a garage and warehouse. The house is distributed as follows: large entrance hall with a guest toilet, a large living room with different windows and a door leading to a fantastic porch and garden, a fully equipped kitchen with all appliances and a large area with a dining table, a breakfast area and exit door with access to the dining room, in the right wing of the house we have the very large master bedroom with a bathroom, a large wardrobes and an exit door with an access to the porch, in the left wing we have two large bedrooms with ensuite bathrooms, In this same area there is a stair which go down to a large garage with enough space for several cars, there are two more rooms which can be used for different uses. The property is completely fenced, part of it with brick walls and another part with wire fence, automatic access door, large swimming pool with barbecue area, a room for gardening tools, it has a beautiful mature garden with grass and different types of beautiful flowers and many palm trees. one part of the property has a lot of olive trees which provide enough oil for the whole year, the other part of the plot is planted with different types of fruit trees, avocados, orange trees, lemon trees, etc... This country property of Estepona is located 25 minutes by car to Marbella and 55 minutes bo Malaga airport. Can be your dream home.