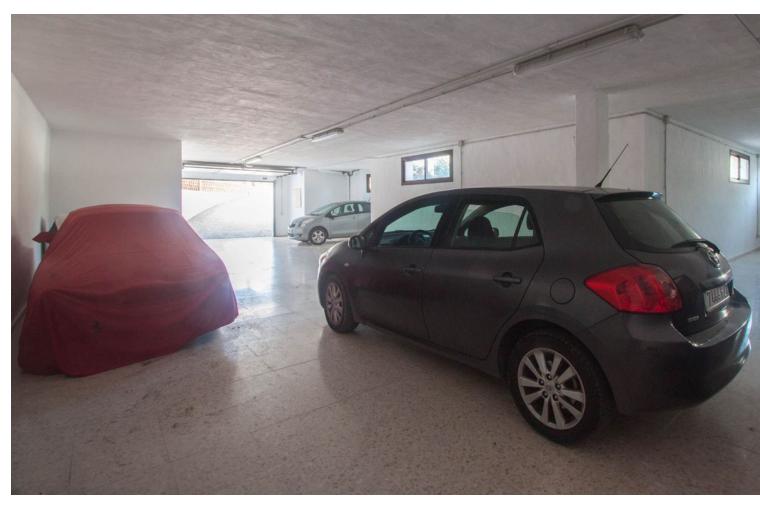

## Sales - House - Estepona 2.400.000€

Estepona House

3

2

562 m2

10000 m2

Luxury property for sale in the area known as El Padrón in Estepona, Costa del Sol, Andalusia and located just 5 minutes by car from the beach and the Laguna Village shopping center. This beautiful rustic property of Estepona is accessed by a paved road and is located very close to all kind of services in a very charming area that is great to live in all year round. The house is built on a single floor and a ground floor for a garage and warehouse. The house is distributed as follows: large entrance hall with a guest toilet, a large living room with different windows and a door leading to a fantastic porch and garden, a fully equipped kitchen with all appliances and a large area with a dining table, a breakfast area and exit door with access to the dining room, in the right wing of the house we have the very large master bedroom with a bathroom, a large wardrobes and an exit door with an access to the porch, in the left wing we have two large bedrooms with ensuite bathrooms, In this same area there is a stair which go down to a large garage with enough space for several cars, there are two more rooms which can be used for different uses. The property is completely fenced, part of it with brick walls and another part with wire fence, automatic access door, large swimming pool with barbecue area, a room for gardening tools, it has a beautiful mature garden with grass and different types of beautiful flowers and many palm trees. one part of the property has a lot of olive trees which provide enough oil for the whole year, the other part of the plot is planted with different types of fruit trees, avocados, orange trees, lemon trees, etc... This country property of Estepona is located 25 minutes by car to Marbella and 55 minutes bo Malaga airport. Can be your dream home.