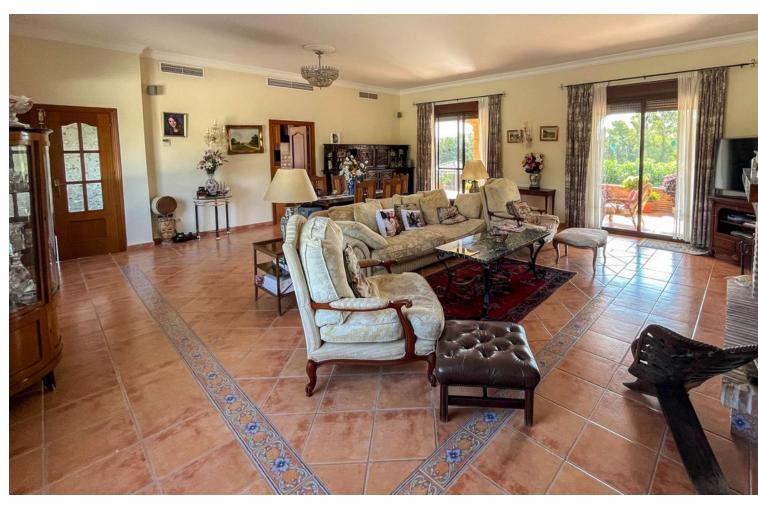

## Sales - House - Estepona 2.400.000€

Estepona House

3

2

562 m2

10000 m2

Luxury property for sale in the area known as El Padrón in Estepona, Costa del Sol, Andalusia and located just 5 minutes by car from the beach and the Laguna Village shopping center. This beautiful rustic property of Estepona is accessed by a paved road and is located very close to all kind of services in a very charming area that is great to live in all year round. The house is built on a single floor and a ground floor for a garage and warehouse. The house is distributed as follows: large entrance hall with a guest toilet, a large living room with different windows and a door leading to a fantastic porch and garden, a fully equipped kitchen with all appliances and a large area with a dining table, a breakfast area and exit door with access to the dining room, in the right wing of the house we have the very large master bedroom with a bathroom, a large wardrobes and an exit door with an access to the porch, in the left wing we have two large bedrooms with ensuite bathrooms, In this same area there is a stair which go down to a large garage with enough space for several cars, there are two more rooms which can be used for different uses. The property is completely fenced, part of it with brick walls and another part with wire fence, automatic access door, large swimming pool with barbecue area, a room for gardening tools, it has a beautiful mature garden with grass and different types of beautiful flowers and many palm trees. one part of the property has a lot of olive trees which provide enough oil for the whole year, the other part of the plot is planted with different types of fruit trees, avocados, orange trees, lemon trees, etc... This country property of Estepona is located 25 minutes by car to Marbella and 55 minutes bo Malaga airport. Can be your dream home.