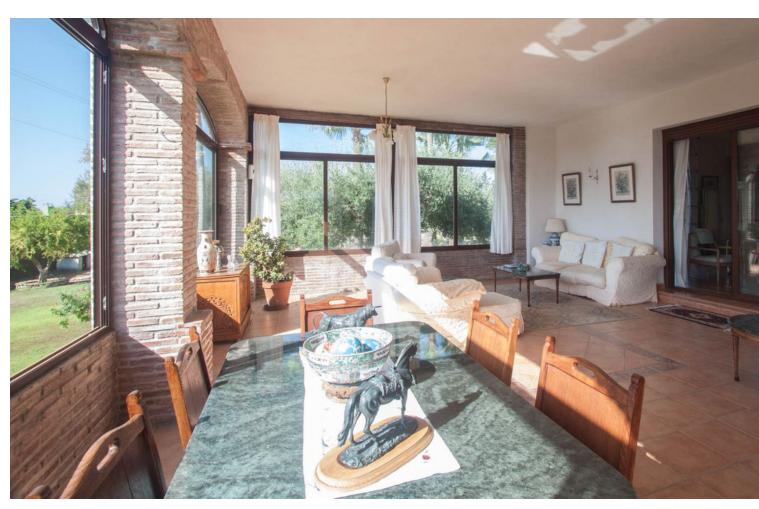

## Sales - House - Estepona 2.400.000€

Estepona House

3

2

562 m2

10000 m2

Luxury property for sale in the area known as El Padrón in Estepona, Costa del Sol, Andalusia and located just 5 minutes by car from the beach and the Laguna Village shopping center. This beautiful rustic property of Estepona is accessed by a paved road and is located very close to all kind of services in a very charming area that is great to live in all year round. The house is built on a single floor and a ground floor for a garage and warehouse. The house is distributed as follows: large entrance hall with a guest toilet, a large living room with different windows and a door leading to a fantastic porch and garden, a fully equipped kitchen with all appliances and a large area with a dining table, a breakfast area and exit door with access to the dining room, in the right wing of the house we have the very large master bedroom with a bathroom, a large wardrobes and an exit door with an access to the porch, in the left wing we have two large bedrooms with ensuite bathrooms, In this same area there is a stair which go down to a large garage with enough space for several cars, there are two more rooms which can be used for different uses. The property is completely fenced, part of it with brick walls and another part with wire fence, automatic access door, large swimming pool with barbecue area, a room for gardening tools, it has a beautiful mature garden with grass and different types of beautiful flowers and many palm trees. one part of the property has a lot of olive trees which provide enough oil for the whole year, the other part of the plot is planted with different types of fruit trees, avocados, orange trees, lemon trees, etc... This country property of Estepona is located 25 minutes by car to Marbella and 55 minutes bo Malaga airport. Can be your dream home.