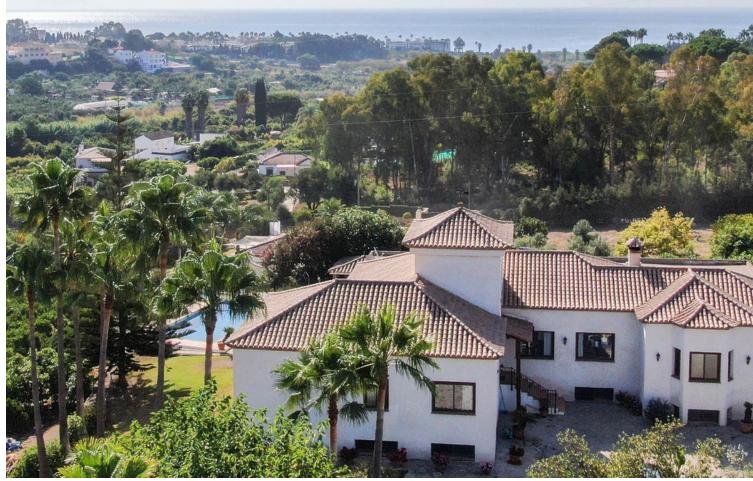

## Sales - House - Estepona 2.400.000€

Estepona House

3

2

562 m2

10000 m2

Luxury property for sale in the area known as El Padrón in Estepona, Costa del Sol, Andalusia and located just 5 minutes by car from the beach and the Laguna Village shopping center. This beautiful rustic property of Estepona is accessed by a paved road and is located very close to all kind of services in a very charming area that is great to live in all year round. The house is built on a single floor and a ground floor for a garage and warehouse. The house is distributed as follows: large entrance hall with a guest toilet, a large living room with different windows and a door leading to a fantastic porch and garden, a fully equipped kitchen with all appliances and a large area with a dining table, a breakfast area and exit door with access to the dining room, in the right wing of the house we have the very large master bedroom with a bathroom, a large wardrobes and an exit door with an access to the porch, in the left wing we have two large bedrooms with ensuite bathrooms, In this same area there is a stair which go down to a large garage with enough space for several cars, there are two more rooms which can be used for different uses. The property is completely fenced, part of it with brick walls and another part with wire fence, automatic access door, large swimming pool with barbecue area, a room for gardening tools, it has a beautiful mature garden with grass and different types of beautiful flowers and many palm trees. one part of the property has a lot of olive trees which provide enough oil for the whole year, the other part of the plot is planted with different types of fruit trees, avocados, orange trees, lemon trees, etc... This country property of Estepona is located 25 minutes by car to Marbella and 55 minutes bo Malaga airport. Can be your dream home.