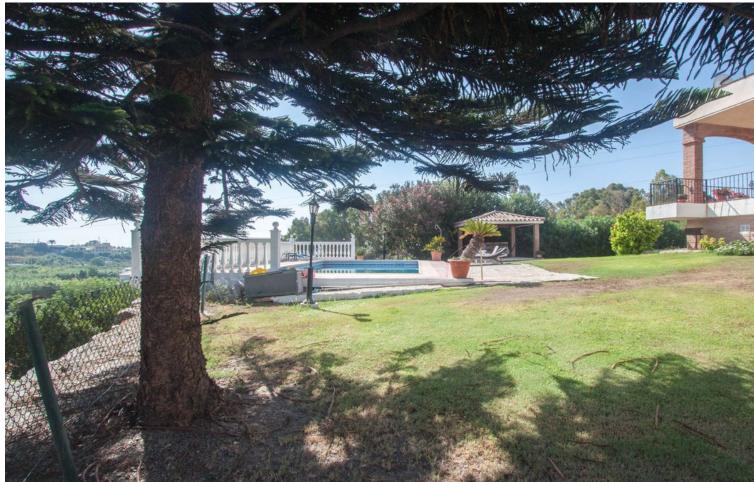

## Sales - House - Estepona 2.400.000€

Estepona House

3

2

562 m2

10000 m2

Luxury property for sale in the area known as El Padrón in Estepona, Costa del Sol, Andalusia and located just 5 minutes by car from the beach and the Laguna Village shopping center. This beautiful rustic property of Estepona is accessed by a paved road and is located very close to all kind of services in a very charming area that is great to live in all year round. The house is built on a single floor and a ground floor for a garage and warehouse. The house is distributed as follows: large entrance hall with a guest toilet, a large living room with different windows and a door leading to a fantastic porch and garden, a fully equipped kitchen with all appliances and a large area with a dining table, a breakfast area and exit door with access to the dining room, in the right wing of the house we have the very large master bedroom with a bathroom, a large wardrobes and an exit door with an access to the porch, in the left wing we have two large bedrooms with ensuite bathrooms, In this same area there is a stair which go down to a large garage with enough space for several cars, there are two more rooms which can be used for different uses. The property is completely fenced, part of it with brick walls and another part with wire fence, automatic access door, large swimming pool with barbecue area, a room for gardening tools, it has a beautiful mature garden with grass and different types of beautiful flowers and many palm trees. one part of the property has a lot of olive trees which provide enough oil for the whole year, the other part of the plot is planted with different types of fruit trees, avocados, orange trees, lemon trees, etc... This country property of Estepona is located 25 minutes by car to Marbella and 55 minutes bo Malaga airport. Can be your dream home.