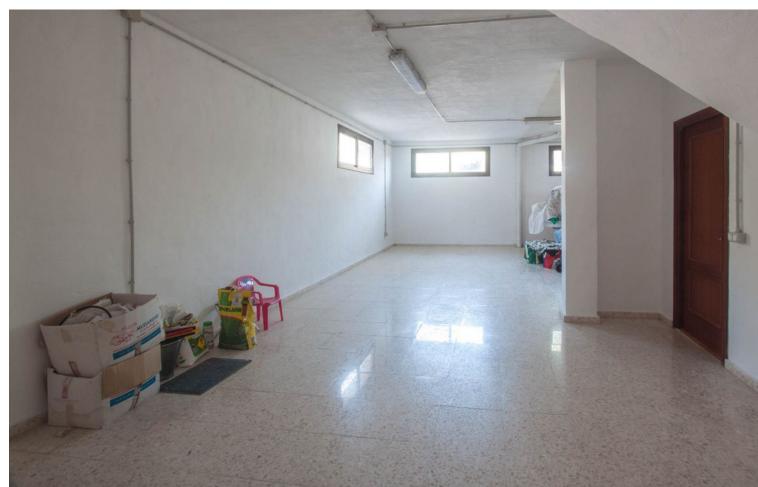

## Sales - House - Estepona 2.400.000€

Estepona House

3

2

562 m2

10000 m2

Luxury property for sale in the area known as El Padrón in Estepona, Costa del Sol, Andalusia and located just 5 minutes by car from the beach and the Laguna Village shopping center. This beautiful rustic property of Estepona is accessed by a paved road and is located very close to all kind of services in a very charming area that is great to live in all year round. The house is built on a single floor and a ground floor for a garage and warehouse. The house is distributed as follows: large entrance hall with a guest toilet, a large living room with different windows and a door leading to a fantastic porch and garden, a fully equipped kitchen with all appliances and a large area with a dining table, a breakfast area and exit door with access to the dining room, in the right wing of the house we have the very large master bedroom with a bathroom, a large wardrobes and an exit door with an access to the porch, in the left wing we have two large bedrooms with ensuite bathrooms, In this same area there is a stair which go down to a large garage with enough space for several cars, there are two more rooms which can be used for different uses. The property is completely fenced, part of it with brick walls and another part with wire fence, automatic access door, large swimming pool with barbecue area, a room for gardening tools, it has a beautiful mature garden with grass and different types of beautiful flowers and many palm trees. one part of the property has a lot of olive trees which provide enough oil for the whole year, the other part of the plot is planted with different types of fruit trees, avocados, orange trees, lemon trees, etc... This country property of Estepona is located 25 minutes by car to Marbella and 55 minutes bo Malaga airport. Can be your dream home.