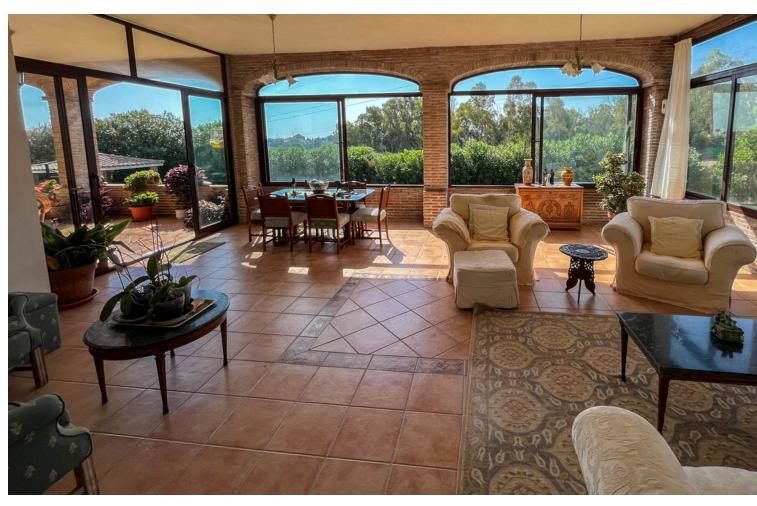

## Sales - House - Estepona 2.400.000€

Estepona House

3

2

562 m2

10000 m2

Luxury property for sale in the area known as El Padrón in Estepona, Costa del Sol, Andalusia and located just 5 minutes by car from the beach and the Laguna Village shopping center. This beautiful rustic property of Estepona is accessed by a paved road and is located very close to all kind of services in a very charming area that is great to live in all year round. The house is built on a single floor and a ground floor for a garage and warehouse. The house is distributed as follows: large entrance hall with a guest toilet, a large living room with different windows and a door leading to a fantastic porch and garden, a fully equipped kitchen with all appliances and a large area with a dining table, a breakfast area and exit door with access to the dining room, in the right wing of the house we have the very large master bedroom with a bathroom, a large wardrobes and an exit door with an access to the porch, in the left wing we have two large bedrooms with ensuite bathrooms, In this same area there is a stair which go down to a large garage with enough space for several cars, there are two more rooms which can be used for different uses. The property is completely fenced, part of it with brick walls and another part with wire fence, automatic access door, large swimming pool with barbecue area, a room for gardening tools, it has a beautiful mature garden with grass and different types of beautiful flowers and many palm trees. one part of the property has a lot of olive trees which provide enough oil for the whole year, the other part of the plot is planted with different types of fruit trees, avocados, orange trees, lemon trees, etc... This country property of Estepona is located 25 minutes by car to Marbella and 55 minutes bo Malaga airport. Can be your dream home.