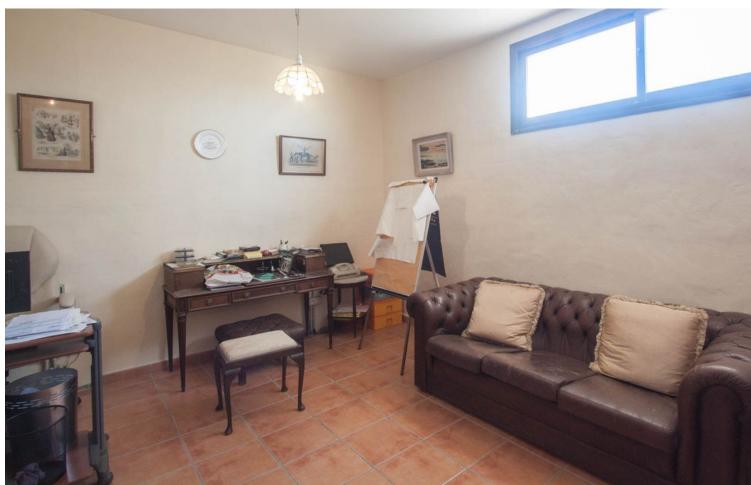

## Sales - House - Estepona 2.400.000€

Estepona House

3

2

562 m2

10000 m2

Luxury property for sale in the area known as El Padrón in Estepona, Costa del Sol, Andalusia and located just 5 minutes by car from the beach and the Laguna Village shopping center. This beautiful rustic property of Estepona is accessed by a paved road and is located very close to all kind of services in a very charming area that is great to live in all year round. The house is built on a single floor and a ground floor for a garage and warehouse. The house is distributed as follows: large entrance hall with a guest toilet, a large living room with different windows and a door leading to a fantastic porch and garden, a fully equipped kitchen with all appliances and a large area with a dining table, a breakfast area and exit door with access to the dining room, in the right wing of the house we have the very large master bedroom with a bathroom, a large wardrobes and an exit door with an access to the porch, in the left wing we have two large bedrooms with ensuite bathrooms, In this same area there is a stair which go down to a large garage with enough space for several cars, there are two more rooms which can be used for different uses. The property is completely fenced, part of it with brick walls and another part with wire fence, automatic access door, large swimming pool with barbecue area, a room for gardening tools, it has a beautiful mature garden with grass and different types of beautiful flowers and many palm trees. one part of the property has a lot of olive trees which provide enough oil for the whole year, the other part of the plot is planted with different types of fruit trees, avocados, orange trees, lemon trees, etc... This country property of Estepona is located 25 minutes by car to Marbella and 55 minutes bo Malaga airport. Can be your dream home.