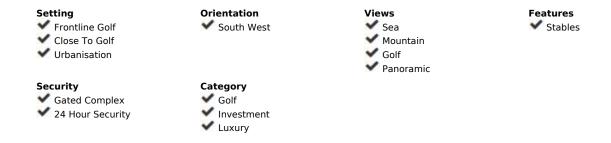

## Sales - Plot - Benahavís 1.950.000€

Benahavís Plot

Community: 5,100 EUR / year IBI: 3,000 EUR / year

10275 m2

Unique opportunity to aquire two adjoined magnificent villa plots primely nestled on an elevated private peak within the exclusive, Marbella Club Golf Resort, Benahavis boasting panoramic sea, mountain and golf views. One or two villas can be constructed on these plots with a total buildable footprint of 1,100 m2 plus basement. This unique real-estate opportunity is just a stones throw from the club house and the resort's many amenities. Gourmet five-star dining can be enjoyed at the clubhouse in a tranquil setting nestled between a picturesque lake and the 18th hole green. Golf Club Members will enjoy unlimited use of its meticulously manicured, championship, Dave Thomas designed 18-hole golf course where often walk-on access to play with practically no tee-times required. Members enjoy a comprehensive practice facility along with personalized Golf instruction by PGA professional golf staff. The golf club has a full calendar of events and tournaments hosted by the club. Additionally, the Marbella Club Golf Resort Riding Stables is a horse lovers delight that has been host of the both international and national horse jumping championships where Residents can enjoy a comprehensive range of services provided by one of the finest equestrian facilities in Spain. Residents can liberally arrange for a guided ride through the stunning trails among unspoiled nature within the majestic foothills of the Sierra Bermeja Mountains. Indulge in the exquisite pleasures of life within this 24-hour guard gated community with exclusive use of its facilities and amenities to its Members (Residents of the resort) and Guests of the world renowned Marbella Club Hotel.