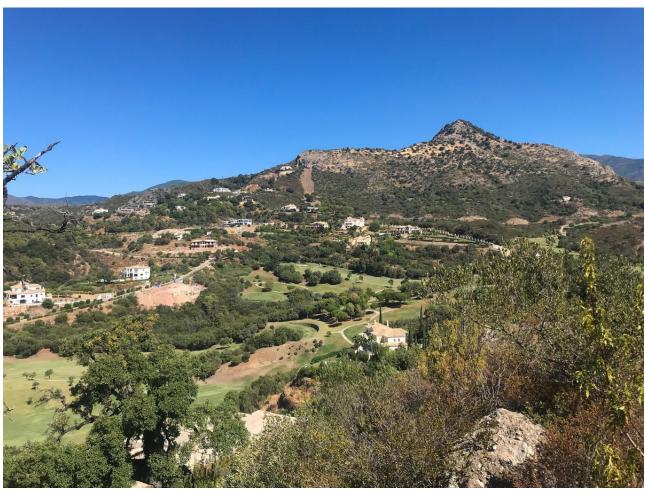

## Sales - Plot - Benahavís 1.950.000€

Benahavís Plot

Community: 5,100 EUR / year IBI: 3,000 EUR / year

10275 m2

Unique opportunity to aquire two adjoined magnificent villa plots primely nestled on an elevated private peak within the exclusive, Marbella Club Golf Resort, Benahavis boasting panoramic sea, mountain and golf views. One or two villas can be constructed on these plots with a total buildable footprint of 1,100 m2 plus basement. This unique real-estate opportunity is just a stones throw from the club house and the resort's many amenities. Gourmet five-star dining can be enjoyed at the clubhouse in a tranquil setting nestled between a picturesque lake and the 18th hole green. Golf Club Members will enjoy unlimited use of its meticulously manicured, championship, Dave Thomas designed 18-hole golf course where often walk-on access to play with practically no tee-times required. Members enjoy a comprehensive practice facility along with personalized Golf instruction by PGA professional golf staff. The golf club has a full calendar of events and tournaments hosted by the club. Additionally, the Marbella Club Golf Resort Riding Stables is a horse lovers delight that has been host of the both international and national horse jumping championships where Residents can enjoy a comprehensive range of services provided by one of the finest equestrian facilities in Spain. Residents can liberally arrange for a guided ride through the stunning trails among unspoiled nature within the majestic foothills of the Sierra Bermeja Mountains. Indulge in the exquisite pleasures of life within this 24-hour guard gated community with exclusive use of its facilities and amenities to its Members (Residents of the resort) and Guests of the world renowned Marbella Club Hotel.