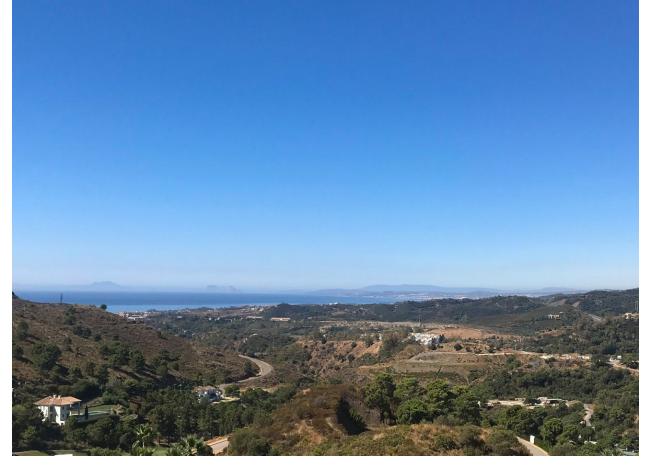

## Sales - Plot - Benahavís 1.950.000€

Benahavís Plot

Community: 5,100 EUR / year IBI: 3,000 EUR / year

10275 m2

Unique opportunity to aquire two adjoined magnificent villa plots primely nestled on an elevated private peak within the exclusive, Marbella Club Golf Resort, Benahavis boasting panoramic sea, mountain and golf views. One or two villas can be constructed on these plots with a total buildable footprint of 1,100 m2 plus basement. This unique real-estate opportunity is just a stones throw from the club house and the resort's many amenities. Gourmet five-star dining can be enjoyed at the clubhouse in a tranquil setting nestled between a picturesque lake and the 18th hole green. Golf Club Members will enjoy unlimited use of its meticulously manicured, championship, Dave Thomas designed 18-hole golf course where often walk-on access to play with practically no tee-times required. Members enjoy a comprehensive practice facility along with personalized Golf instruction by PGA professional golf staff. The golf club has a full calendar of events and tournaments hosted by the club. Additionally, the Marbella Club Golf Resort Riding Stables is a horse lovers delight that has been host of the both international and national horse jumping championships where Residents can enjoy a comprehensive range of services provided by one of the finest equestrian facilities in Spain. Residents can liberally arrange for a guided ride through the stunning trails among unspoiled nature within the majestic foothills of the Sierra Bermeja Mountains. Indulge in the exquisite pleasures of life within this 24-hour guard gated community with exclusive use of its facilities and amenities to its Members (Residents of the resort) and Guests of the world renowned Marbella Club Hotel.