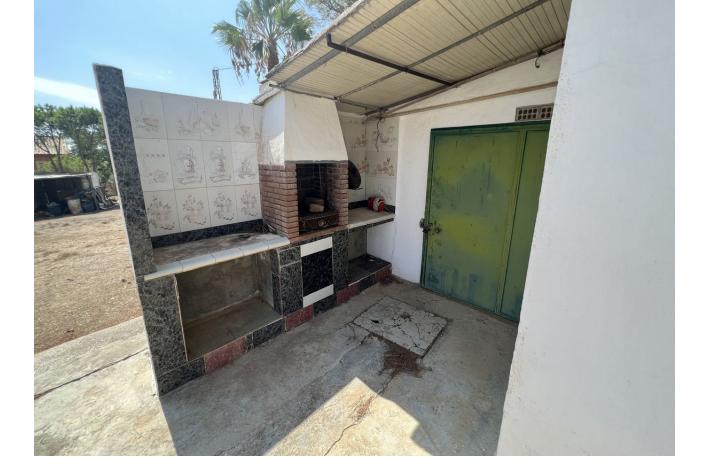

## La Cala de Mijas House IBI: 68 EUR / year Rubbish: 134 EUR / year 1 1 1 1 1 1 3493 m2

Immerse yourself in serene paradise in the charming La Cala de Mijas with this estate, which is located just a 10-minute drive from the city center. This estate boasts a generous expanse of land spanning 13,493 m<sup>2</sup>, including an orchard and terraces to unleash your agricultural spirit. The main house, covering 50 m<sup>2</sup>, is comprised of a spacious bedroom, a bathroom, a bright living room, and a functional kitchen. Moreover, it has contracted water and electricity, making daily life easy. One of the treasures of this property is its private well, ensuring a constant water supply for your orchard and garden. Additionally, security is not an issue thanks to an installed alarm system. The estate features entrances on both sides of the plot, facilitating access and mobility. Everything is legally registered, providing you with peace of mind and confidence in your investment. If you're seeking a retreat that offers peace and serenity without sacrificing the convenience of urban life, this property is your answer. Finca - Cortijo, La Cala de Mijas, Costa del Sol. 1 Bedroom, 1 Bathroom, Built 50 m<sup>2</sup>, Terrace 30 m<sup>2</sup>. Setting : Suburban. Orientation : East, South, West. Condition : Fair. Views : Mountain, Country. Features : Private Terrace, Storage Room. Furniture : Fully Furnished. Kitchen : Partially Fitted. Security : Gated Complex. Parking : Street, Private.