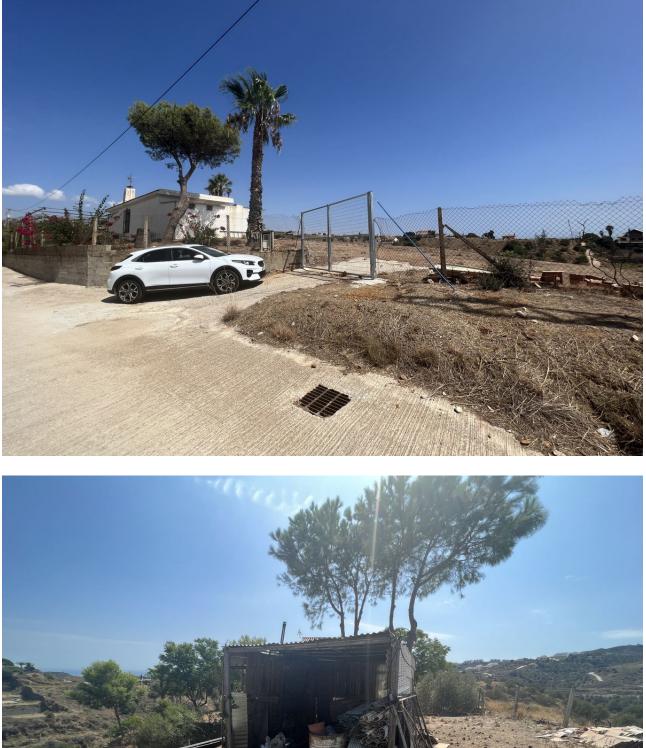

## La Cala de Mijas House IBI: 68 EUR / year Rubbish: 134 EUR / year 1 1 1 1 1 1 3493 m2

Immerse yourself in serene paradise in the charming La Cala de Mijas with this estate, which is located just a 10-minute drive from the city center. This estate boasts a generous expanse of land spanning 13,493 m<sup>2</sup>, including an orchard and terraces to unleash your agricultural spirit. The main house, covering 50 m<sup>2</sup>, is comprised of a spacious bedroom, a bathroom, a bright living room, and a functional kitchen. Moreover, it has contracted water and electricity, making daily life easy. One of the treasures of this property is its private well, ensuring a constant water supply for your orchard and garden. Additionally, security is not an issue thanks to an installed alarm system. The estate features entrances on both sides of the plot, facilitating access and mobility. Everything is legally registered, providing you with peace of mind and confidence in your investment. If you're seeking a retreat that offers peace and serenity without sacrificing the convenience of urban life, this property is your answer. Finca - Cortijo, La Cala de Mijas, Costa del Sol. 1 Bedroom, 1 Bathroom, Built 50 m<sup>2</sup>, Terrace 30 m<sup>2</sup>. Setting : Suburban. Orientation : East, South, West. Condition : Fair. Views : Mountain, Country. Features : Private Terrace, Storage Room. Furniture : Fully Furnished. Kitchen : Partially Fitted. Security : Gated Complex. Parking : Street, Private.