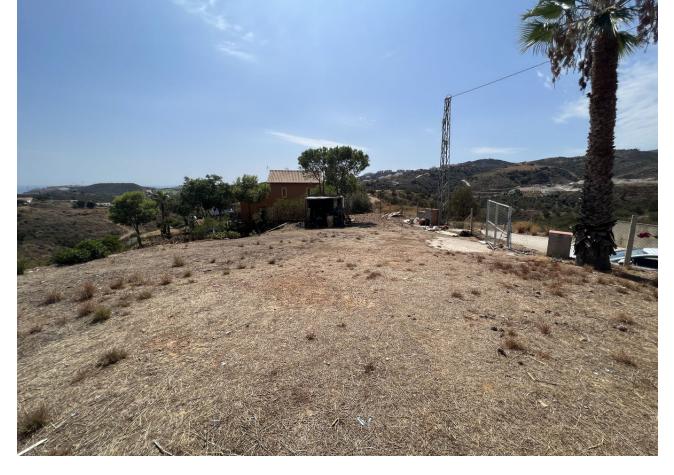

## La Cala de Mijas House IBI: 68 EUR / year Rubbish: 134 EUR / year 1 1 1 1 1 1 3493 m2

Immerse yourself in serene paradise in the charming La Cala de Mijas with this estate, which is located just a 10-minute drive from the city center. This estate boasts a generous expanse of land spanning 13,493 m<sup>2</sup>, including an orchard and terraces to unleash your agricultural spirit. The main house, covering 50 m<sup>2</sup>, is comprised of a spacious bedroom, a bathroom, a bright living room, and a functional kitchen. Moreover, it has contracted water and electricity, making daily life easy. One of the treasures of this property is its private well, ensuring a constant water supply for your orchard and garden. Additionally, security is not an issue thanks to an installed alarm system. The estate features entrances on both sides of the plot, facilitating access and mobility. Everything is legally registered, providing you with peace of mind and confidence in your investment. If you're seeking a retreat that offers peace and serenity without sacrificing the convenience of urban life, this property is your answer. Finca - Cortijo, La Cala de Mijas, Costa del Sol. 1 Bedroom, 1 Bathroom, Built 50 m<sup>2</sup>, Terrace 30 m<sup>2</sup>. Setting : Suburban. Orientation : East, South, West. Condition : Fair. Views : Mountain, Country. Features : Private Terrace, Storage Room. Furniture : Fully Furnished. Kitchen : Partially Fitted. Security : Gated Complex. Parking : Street, Private.