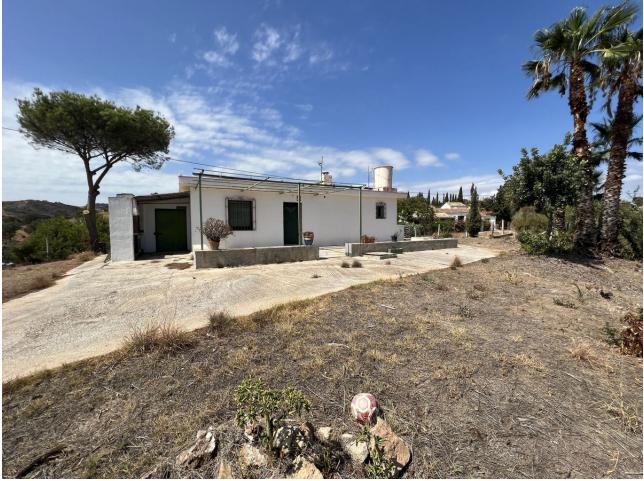

## La Cala de Mijas House IBI: 68 EUR / year Rubbish: 134 EUR / year 1 1 1 1 1 1 3493 m2

Immerse yourself in serene paradise in the charming La Cala de Mijas with this estate, which is located just a 10-minute drive from the city center. This estate boasts a generous expanse of land spanning 13,493 m<sup>2</sup>, including an orchard and terraces to unleash your agricultural spirit. The main house, covering 50 m<sup>2</sup>, is comprised of a spacious bedroom, a bathroom, a bright living room, and a functional kitchen. Moreover, it has contracted water and electricity, making daily life easy. One of the treasures of this property is its private well, ensuring a constant water supply for your orchard and garden. Additionally, security is not an issue thanks to an installed alarm system. The estate features entrances on both sides of the plot, facilitating access and mobility. Everything is legally registered, providing you with peace of mind and confidence in your investment. If you're seeking a retreat that offers peace and serenity without sacrificing the convenience of urban life, this property is your answer. Finca - Cortijo, La Cala de Mijas, Costa del Sol. 1 Bedroom, 1 Bathroom, Built 50 m<sup>2</sup>, Terrace 30 m<sup>2</sup>. Setting : Suburban. Orientation : East, South, West. Condition : Fair. Views : Mountain, Country. Features : Private Terrace, Storage Room. Furniture : Fully Furnished. Kitchen : Partially Fitted. Security : Gated Complex. Parking : Street, Private.