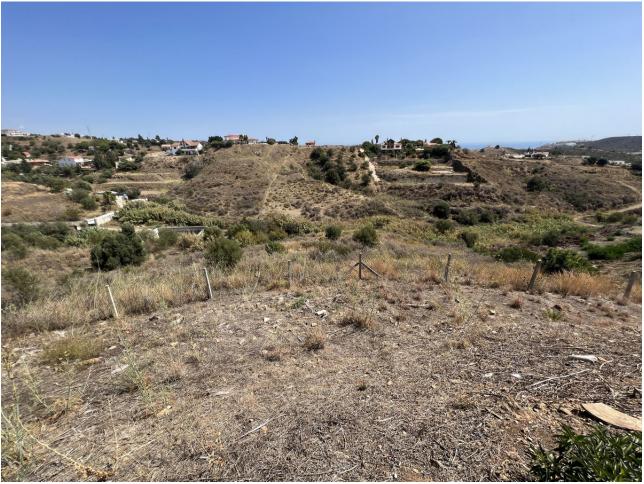

## La Cala de Mijas House IBI: 68 EUR / year Rubbish: 134 EUR / year 1 1 1 1 1 1 3493 m2

Immerse yourself in serene paradise in the charming La Cala de Mijas with this estate, which is located just a 10-minute drive from the city center. This estate boasts a generous expanse of land spanning 13,493 m<sup>2</sup>, including an orchard and terraces to unleash your agricultural spirit. The main house, covering 50 m<sup>2</sup>, is comprised of a spacious bedroom, a bathroom, a bright living room, and a functional kitchen. Moreover, it has contracted water and electricity, making daily life easy. One of the treasures of this property is its private well, ensuring a constant water supply for your orchard and garden. Additionally, security is not an issue thanks to an installed alarm system. The estate features entrances on both sides of the plot, facilitating access and mobility. Everything is legally registered, providing you with peace of mind and confidence in your investment. If you're seeking a retreat that offers peace and serenity without sacrificing the convenience of urban life, this property is your answer. Finca - Cortijo, La Cala de Mijas, Costa del Sol. 1 Bedroom, 1 Bathroom, Built 50 m<sup>2</sup>, Terrace 30 m<sup>2</sup>. Setting : Suburban. Orientation : East, South, West. Condition : Fair. Views : Mountain, Country. Features : Private Terrace, Storage Room. Furniture : Fully Furnished. Kitchen : Partially Fitted. Security : Gated Complex. Parking : Street, Private.