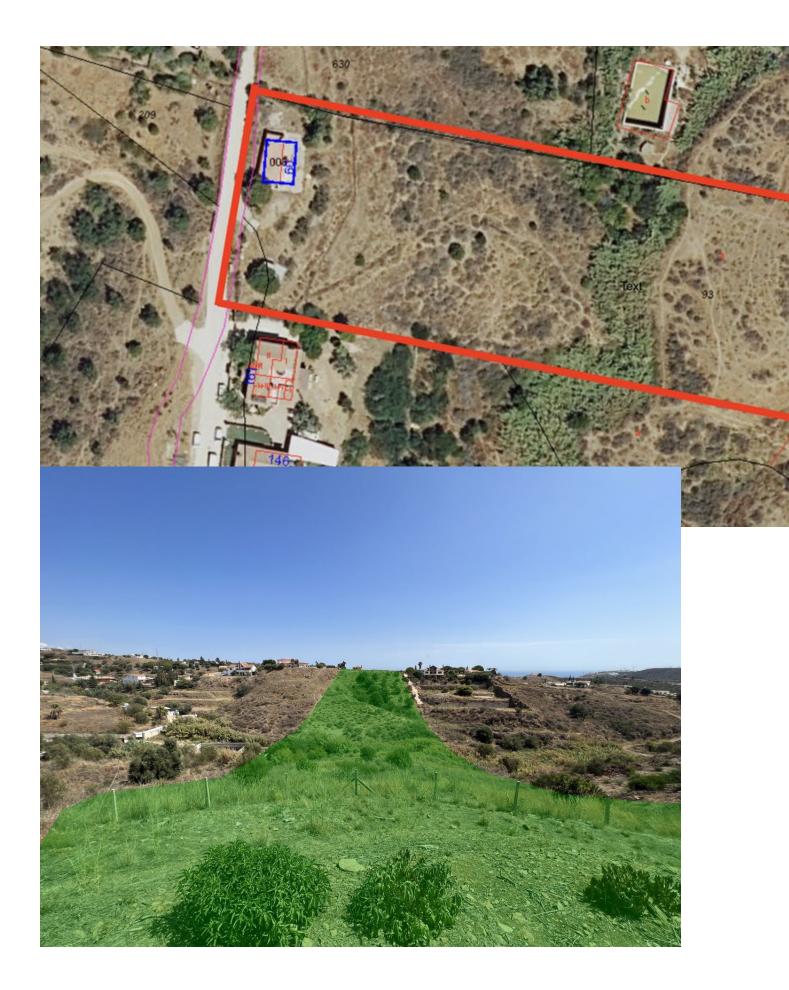

## La Cala de Mijas House IBI: 68 EUR / year Rubbish: 134 EUR / year 1 1 1 1 1 1 3493 m2

Immerse yourself in serene paradise in the charming La Cala de Mijas with this estate, which is located just a 10-minute drive from the city center. This estate boasts a generous expanse of land spanning 13,493 m<sup>2</sup>, including an orchard and terraces to unleash your agricultural spirit. The main house, covering 50 m<sup>2</sup>, is comprised of a spacious bedroom, a bathroom, a bright living room, and a functional kitchen. Moreover, it has contracted water and electricity, making daily life easy. One of the treasures of this property is its private well, ensuring a constant water supply for your orchard and garden. Additionally, security is not an issue thanks to an installed alarm system. The estate features entrances on both sides of the plot, facilitating access and mobility. Everything is legally registered, providing you with peace of mind and confidence in your investment. If you're seeking a retreat that offers peace and serenity without sacrificing the convenience of urban life, this property is your answer. Finca - Cortijo, La Cala de Mijas, Costa del Sol. 1 Bedroom, 1 Bathroom, Built 50 m<sup>2</sup>, Terrace 30 m<sup>2</sup>. Setting : Suburban. Orientation : East, South, West. Condition : Fair. Views : Mountain, Country. Features : Private Terrace, Storage Room. Furniture : Fully Furnished. Kitchen : Partially Fitted. Security : Gated Complex. Parking : Street, Private.