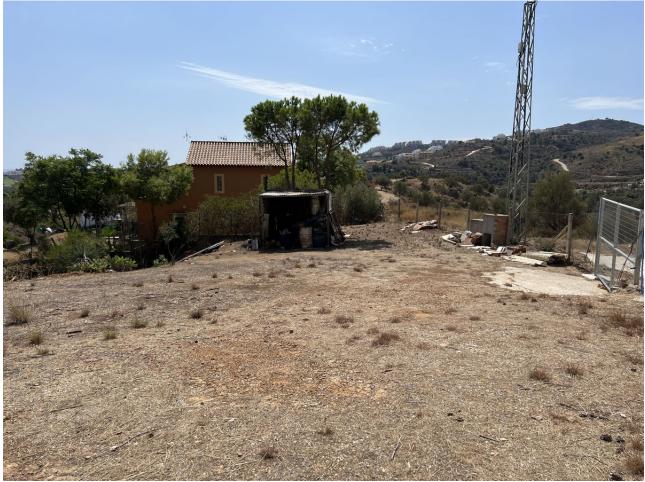

## La Cala de Mijas House IBI: 68 EUR / year Rubbish: 134 EUR / year 1 1 1 1 1 1 3493 m2

Immerse yourself in serene paradise in the charming La Cala de Mijas with this estate, which is located just a 10-minute drive from the city center. This estate boasts a generous expanse of land spanning 13,493 m<sup>2</sup>, including an orchard and terraces to unleash your agricultural spirit. The main house, covering 50 m<sup>2</sup>, is comprised of a spacious bedroom, a bathroom, a bright living room, and a functional kitchen. Moreover, it has contracted water and electricity, making daily life easy. One of the treasures of this property is its private well, ensuring a constant water supply for your orchard and garden. Additionally, security is not an issue thanks to an installed alarm system. The estate features entrances on both sides of the plot, facilitating access and mobility. Everything is legally registered, providing you with peace of mind and confidence in your investment. If you're seeking a retreat that offers peace and serenity without sacrificing the convenience of urban life, this property is your answer. Finca - Cortijo, La Cala de Mijas, Costa del Sol. 1 Bedroom, 1 Bathroom, Built 50 m<sup>2</sup>, Terrace 30 m<sup>2</sup>. Setting : Suburban. Orientation : East, South, West. Condition : Fair. Views : Mountain, Country. Features : Private Terrace, Storage Room. Furniture : Fully Furnished. Kitchen : Partially Fitted. Security : Gated Complex. Parking : Street, Private.