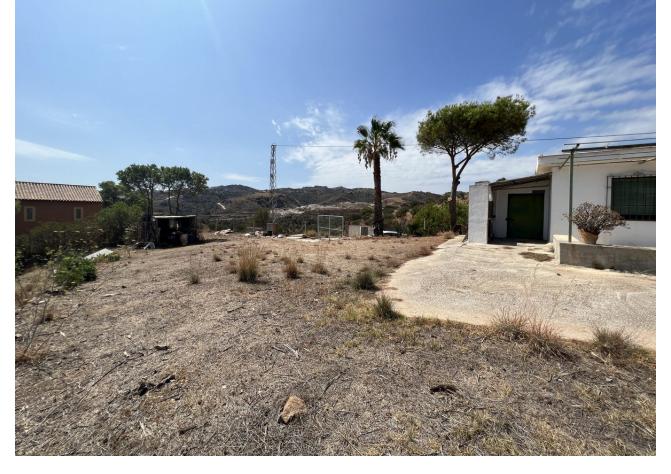

## La Cala de Mijas House IBI: 68 EUR / year Rubbish: 134 EUR / year 1 1 1 1 1 1 3493 m2

Immerse yourself in serene paradise in the charming La Cala de Mijas with this estate, which is located just a 10-minute drive from the city center. This estate boasts a generous expanse of land spanning 13,493 m<sup>2</sup>, including an orchard and terraces to unleash your agricultural spirit. The main house, covering 50 m<sup>2</sup>, is comprised of a spacious bedroom, a bathroom, a bright living room, and a functional kitchen. Moreover, it has contracted water and electricity, making daily life easy. One of the treasures of this property is its private well, ensuring a constant water supply for your orchard and garden. Additionally, security is not an issue thanks to an installed alarm system. The estate features entrances on both sides of the plot, facilitating access and mobility. Everything is legally registered, providing you with peace of mind and confidence in your investment. If you're seeking a retreat that offers peace and serenity without sacrificing the convenience of urban life, this property is your answer. Finca - Cortijo, La Cala de Mijas, Costa del Sol. 1 Bedroom, 1 Bathroom, Built 50 m<sup>2</sup>, Terrace 30 m<sup>2</sup>. Setting : Suburban. Orientation : East, South, West. Condition : Fair. Views : Mountain, Country. Features : Private Terrace, Storage Room. Furniture : Fully Furnished. Kitchen : Partially Fitted. Security : Gated Complex. Parking : Street, Private.