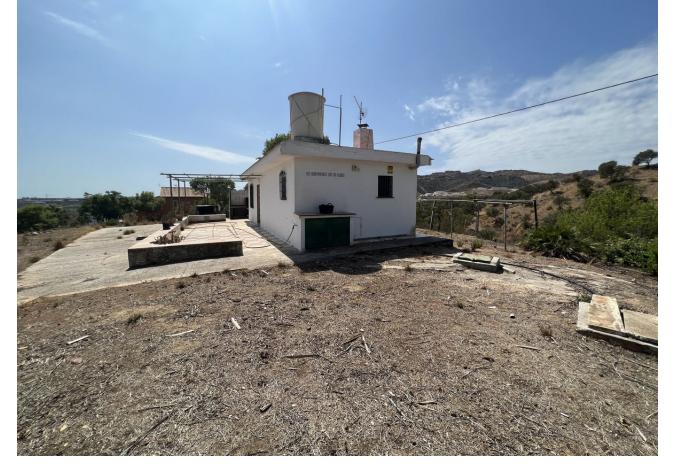

## La Cala de Mijas House IBI: 68 EUR / year Rubbish: 134 EUR / year 1 1 1 1 1 1 3493 m2

Immerse yourself in serene paradise in the charming La Cala de Mijas with this estate, which is located just a 10-minute drive from the city center. This estate boasts a generous expanse of land spanning 13,493 m<sup>2</sup>, including an orchard and terraces to unleash your agricultural spirit. The main house, covering 50 m<sup>2</sup>, is comprised of a spacious bedroom, a bathroom, a bright living room, and a functional kitchen. Moreover, it has contracted water and electricity, making daily life easy. One of the treasures of this property is its private well, ensuring a constant water supply for your orchard and garden. Additionally, security is not an issue thanks to an installed alarm system. The estate features entrances on both sides of the plot, facilitating access and mobility. Everything is legally registered, providing you with peace of mind and confidence in your investment. If you're seeking a retreat that offers peace and serenity without sacrificing the convenience of urban life, this property is your answer. Finca - Cortijo, La Cala de Mijas, Costa del Sol. 1 Bedroom, 1 Bathroom, Built 50 m<sup>2</sup>, Terrace 30 m<sup>2</sup>. Setting : Suburban. Orientation : East, South, West. Condition : Fair. Views : Mountain, Country. Features : Private Terrace, Storage Room. Furniture : Fully Furnished. Kitchen : Partially Fitted. Security : Gated Complex. Parking : Street, Private.