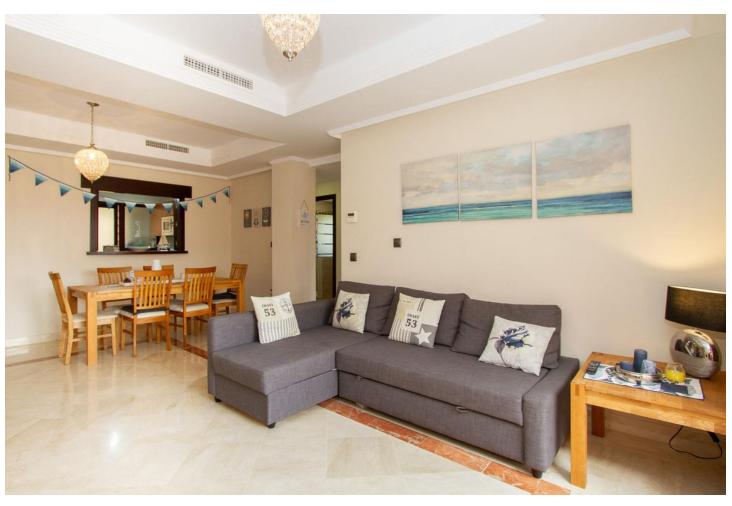

## Sales - Apartment - La Mairena 315.000€

La Mairena Apartment

Community: 2,580 EUR / year IBI: 426 EUR / year Rubbish: 260 EUR / year

2

2

98 m<sup>2</sup>

This is a wonderful opportunity to purchase what is a rarely available two bedroom penthouse. Priviledged position on site. Built on the very exclusive El Soto de Marbella urbanisation. Front line ie no buildings in front. Presented in a showhome condition Panoramic views to sea and mountains and overlooking the immaculate community landscaped gardens and private golf course. Free use of the superb El Soto de Marbella leisure facilities with it's own nine hole golf course, large gym, sauna, spa, steam room, padel tennis, tennis and two professional boules courts. In addition there is also a very popular on site restaurant which is a great meeting place for both food and drink. Underground, secure allocated car parking space with good sized storeroom. Superfast fibre optic wi-fi installed. This is a must see property with viewing highly recommended.