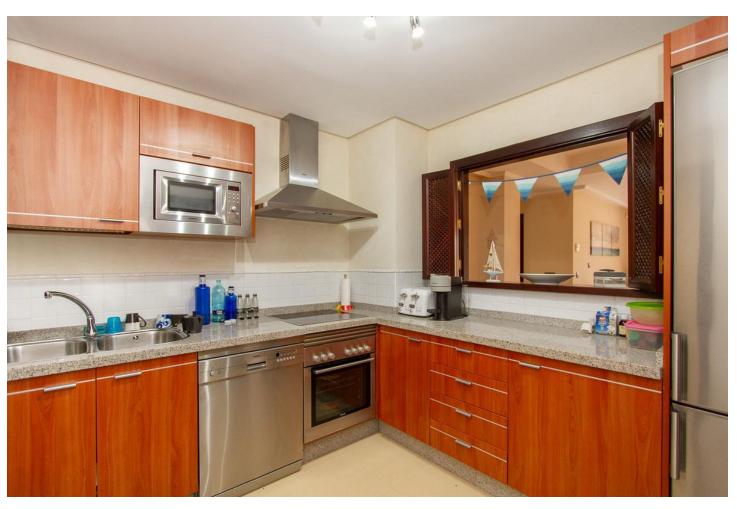

## Sales - Apartment - La Mairena 315.000€

La Mairena Apartment

Community: 2,580 EUR / year IBI: 426 EUR / year Rubbish: 260 EUR / year

2

2

98 m<sup>2</sup>

This is a wonderful opportunity to purchase what is a rarely available two bedroom penthouse. Priviledged position on site. Built on the very exclusive El Soto de Marbella urbanisation. Front line ie no buildings in front. Presented in a showhome condition Panoramic views to sea and mountains and overlooking the immaculate community landscaped gardens and private golf course. Free use of the superb El Soto de Marbella leisure facilities with it's own nine hole golf course, large gym, sauna, spa, steam room, padel tennis, tennis and two professional boules courts. In addition there is also a very popular on site restaurant which is a great meeting place for both food and drink. Underground, secure allocated car parking space with good sized storeroom. Superfast fibre optic wi-fi installed. This is a must see property with viewing highly recommended.