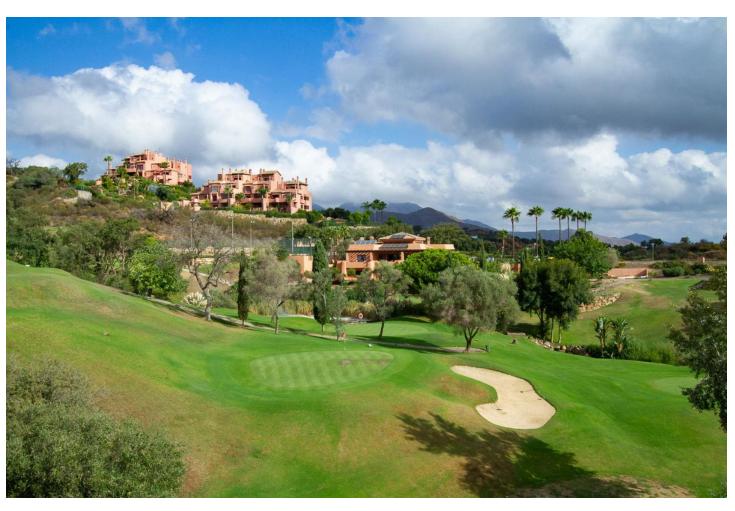

## Sales - Apartment - La Mairena 315.000€

La Mairena Apartment

Community: 2,580 EUR / year IBI: 426 EUR / year Rubbish: 260 EUR / year

2

2

98 m<sup>2</sup>

This is a wonderful opportunity to purchase what is a rarely available two bedroom penthouse. Priviledged position on site. Built on the very exclusive El Soto de Marbella urbanisation. Front line ie no buildings in front. Presented in a showhome condition Panoramic views to sea and mountains and overlooking the immaculate community landscaped gardens and private golf course. Free use of the superb El Soto de Marbella leisure facilities with it's own nine hole golf course, large gym, sauna, spa, steam room, padel tennis, tennis and two professional boules courts. In addition there is also a very popular on site restaurant which is a great meeting place for both food and drink. Underground, secure allocated car parking space with good sized storeroom. Superfast fibre optic wi-fi installed. This is a must see property with viewing highly recommended.