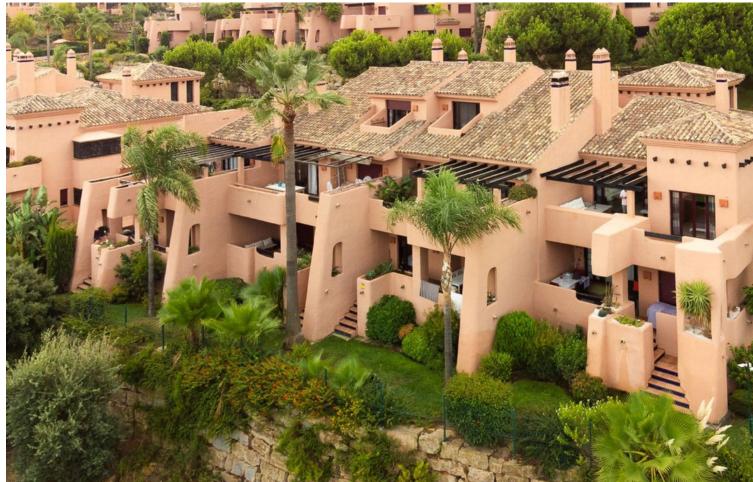

## Sales - Apartment - La Mairena 315.000€

La Mairena Apartment

Community: 2,580 EUR / year IBI: 426 EUR / year Rubbish: 260 EUR / year

2

2

98 m<sup>2</sup>

This is a wonderful opportunity to purchase what is a rarely available two bedroom penthouse. Priviledged position on site. Built on the very exclusive El Soto de Marbella urbanisation. Front line ie no buildings in front. Presented in a showhome condition Panoramic views to sea and mountains and overlooking the immaculate community landscaped gardens and private golf course. Free use of the superb El Soto de Marbella leisure facilities with it's own nine hole golf course, large gym, sauna, spa, steam room, padel tennis, tennis and two professional boules courts. In addition there is also a very popular on site restaurant which is a great meeting place for both food and drink. Underground, secure allocated car parking space with good sized storeroom. Superfast fibre optic wi-fi installed. This is a must see property with viewing highly recommended.