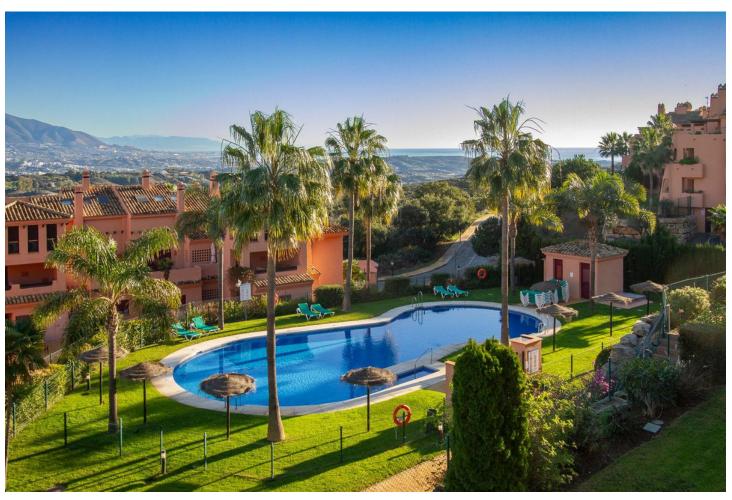

## Sales - Apartment - La Mairena 315.000€

La Mairena Apartment

Community: 2,580 EUR / year IBI: 426 EUR / year Rubbish: 260 EUR / year

2

2

98 m<sup>2</sup>

This is a wonderful opportunity to purchase what is a rarely available two bedroom penthouse. Priviledged position on site. Built on the very exclusive El Soto de Marbella urbanisation. Front line ie no buildings in front. Presented in a showhome condition Panoramic views to sea and mountains and overlooking the immaculate community landscaped gardens and private golf course. Free use of the superb El Soto de Marbella leisure facilities with it's own nine hole golf course, large gym, sauna, spa, steam room, padel tennis, tennis and two professional boules courts. In addition there is also a very popular on site restaurant which is a great meeting place for both food and drink. Underground, secure allocated car parking space with good sized storeroom. Superfast fibre optic wi-fi installed. This is a must see property with viewing highly recommended.