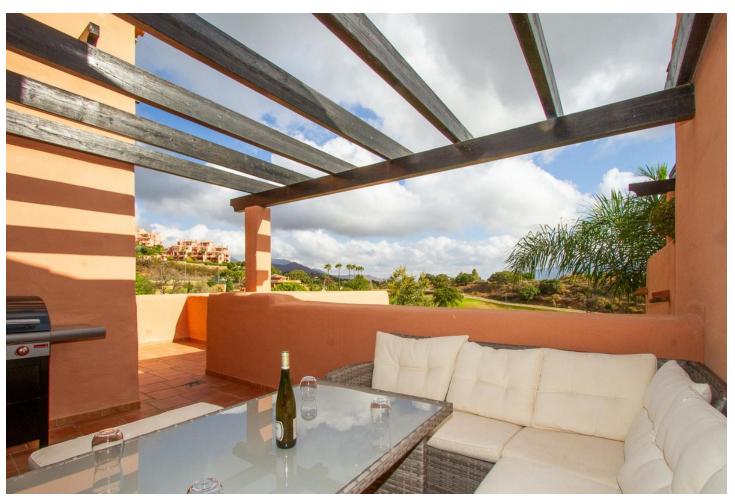

## Sales - Apartment - La Mairena 315.000€

La Mairena Apartment

Community: 2,580 EUR / year IBI: 426 EUR / year Rubbish: 260 EUR / year

2

2

98 m<sup>2</sup>

This is a wonderful opportunity to purchase what is a rarely available two bedroom penthouse. Priviledged position on site. Built on the very exclusive El Soto de Marbella urbanisation. Front line ie no buildings in front. Presented in a showhome condition Panoramic views to sea and mountains and overlooking the immaculate community landscaped gardens and private golf course. Free use of the superb El Soto de Marbella leisure facilities with it's own nine hole golf course, large gym, sauna, spa, steam room, padel tennis, tennis and two professional boules courts. In addition there is also a very popular on site restaurant which is a great meeting place for both food and drink. Underground, secure allocated car parking space with good sized storeroom. Superfast fibre optic wi-fi installed. This is a must see property with viewing highly recommended.