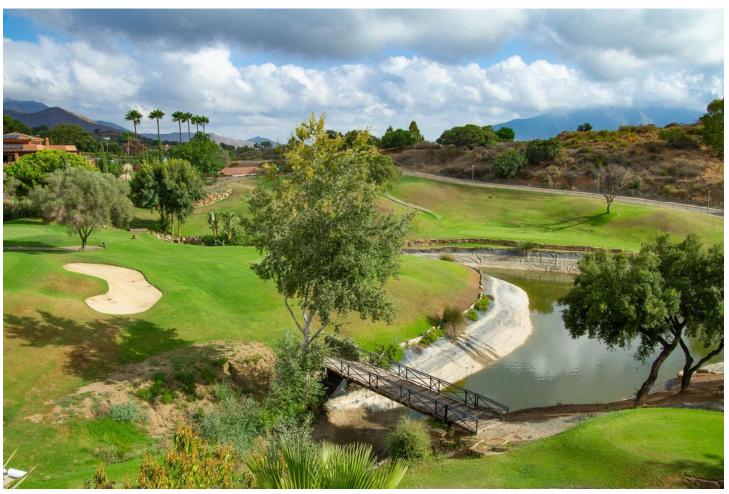

## Sales - Apartment - La Mairena 315.000€

La Mairena Apartment

Community: 2,580 EUR / year IBI: 426 EUR / year Rubbish: 260 EUR / year

2

2

98 m<sup>2</sup>

This is a wonderful opportunity to purchase what is a rarely available two bedroom penthouse. Priviledged position on site. Built on the very exclusive El Soto de Marbella urbanisation. Front line ie no buildings in front. Presented in a showhome condition Panoramic views to sea and mountains and overlooking the immaculate community landscaped gardens and private golf course. Free use of the superb El Soto de Marbella leisure facilities with it's own nine hole golf course, large gym, sauna, spa, steam room, padel tennis, tennis and two professional boules courts. In addition there is also a very popular on site restaurant which is a great meeting place for both food and drink. Underground, secure allocated car parking space with good sized storeroom. Superfast fibre optic wi-fi installed. This is a must see property with viewing highly recommended.