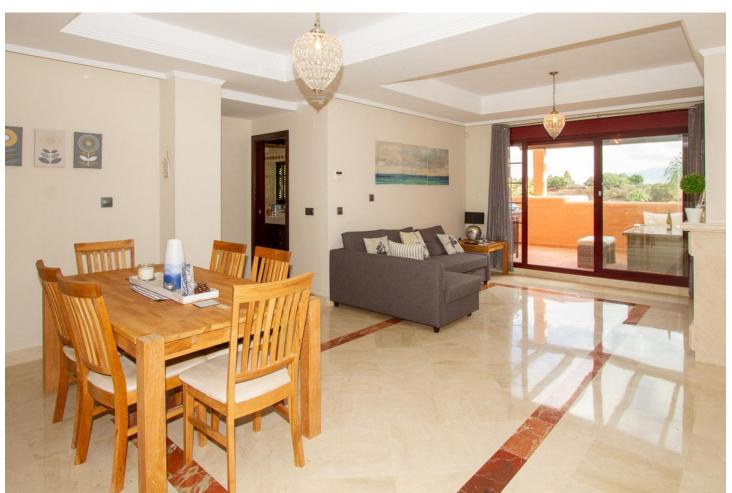

## Sales - Apartment - La Mairena 315.000€

La Mairena Apartment

Community: 2,580 EUR / year IBI: 426 EUR / year Rubbish: 260 EUR / year

2

2

98 m<sup>2</sup>

This is a wonderful opportunity to purchase what is a rarely available two bedroom penthouse. Priviledged position on site. Built on the very exclusive El Soto de Marbella urbanisation. Front line ie no buildings in front. Presented in a showhome condition Panoramic views to sea and mountains and overlooking the immaculate community landscaped gardens and private golf course. Free use of the superb El Soto de Marbella leisure facilities with it's own nine hole golf course, large gym, sauna, spa, steam room, padel tennis, tennis and two professional boules courts. In addition there is also a very popular on site restaurant which is a great meeting place for both food and drink. Underground, secure allocated car parking space with good sized storeroom. Superfast fibre optic wi-fi installed. This is a must see property with viewing highly recommended.