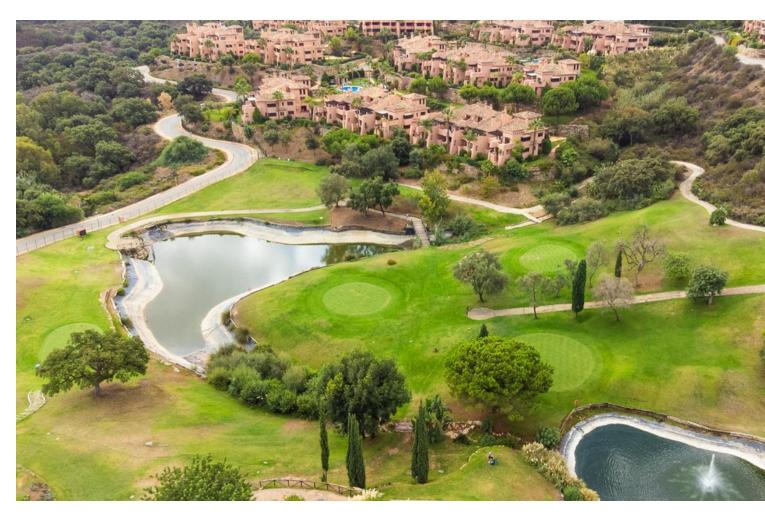

## Sales - Apartment - La Mairena 315.000€

La Mairena Apartment

Community: 2,580 EUR / year IBI: 426 EUR / year Rubbish: 260 EUR / year

2

2

98 m<sup>2</sup>

This is a wonderful opportunity to purchase what is a rarely available two bedroom penthouse. Priviledged position on site. Built on the very exclusive El Soto de Marbella urbanisation. Front line ie no buildings in front. Presented in a showhome condition Panoramic views to sea and mountains and overlooking the immaculate community landscaped gardens and private golf course. Free use of the superb El Soto de Marbella leisure facilities with it's own nine hole golf course, large gym, sauna, spa, steam room, padel tennis, tennis and two professional boules courts. In addition there is also a very popular on site restaurant which is a great meeting place for both food and drink. Underground, secure allocated car parking space with good sized storeroom. Superfast fibre optic wi-fi installed. This is a must see property with viewing highly recommended.