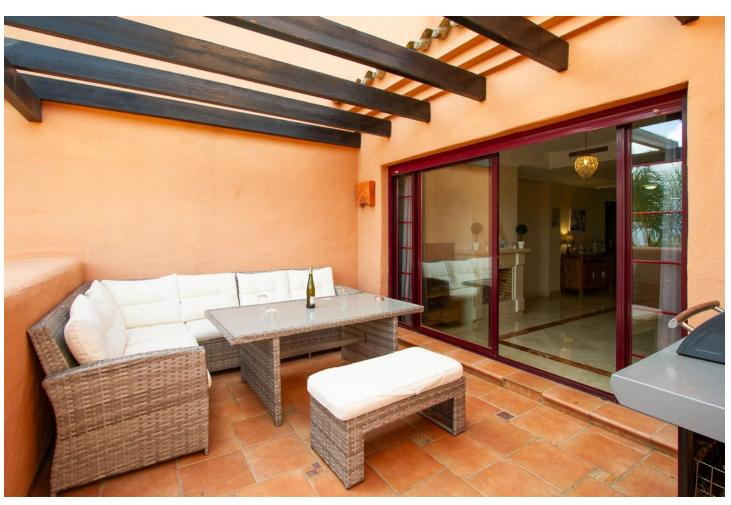

## Sales - Apartment - La Mairena 315.000€

La Mairena Apartment

Community: 2,580 EUR / year IBI: 426 EUR / year Rubbish: 260 EUR / year

2

2

98 m<sup>2</sup>

This is a wonderful opportunity to purchase what is a rarely available two bedroom penthouse. Priviledged position on site. Built on the very exclusive El Soto de Marbella urbanisation. Front line ie no buildings in front. Presented in a showhome condition Panoramic views to sea and mountains and overlooking the immaculate community landscaped gardens and private golf course. Free use of the superb El Soto de Marbella leisure facilities with it's own nine hole golf course, large gym, sauna, spa, steam room, padel tennis, tennis and two professional boules courts. In addition there is also a very popular on site restaurant which is a great meeting place for both food and drink. Underground, secure allocated car parking space with good sized storeroom. Superfast fibre optic wi-fi installed. This is a must see property with viewing highly recommended.