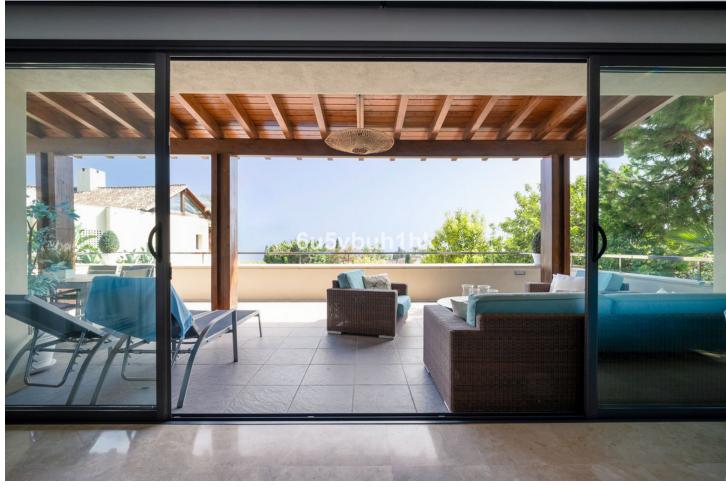

## Sales - Apartment - Marbella 1.595.000€

Marbella Apartment

Community: 7,356 EUR / year IBI: 2,964 EUR / year Rubbish: 186 EUR / year

3

3

196 m<sup>2</sup>

Welcome to Imara, where you'll find an elegant property offering 3 bedrooms and 3 bathrooms. This spacious residence spans a generous 196 square meters, dedicated to providing the utmost comfort and style. As you step inside, you'll be greeted by a bright and inviting living and dining area. The apartment features a cozy fireplace, creating a warm ambiance on cooler evenings, and an open American kitchen equipped with high-quality Bosch appliances. For added convenience, there's a separate laundry room, making household chores a breeze. The standout feature of this property is the expansive terrace, measuring over 50 square meters. It offers both covered and uncovered sections, providing the perfect setting to soak in the breathtaking sea views. The main bedroom, complete with a private bathroom, opens directly onto this inviting terrace. Additionally, there are two more bedrooms, each with their own bathrooms, ensuring ample space and privacy for all residents. An extra guest toilet adds to the overall convenience. The community offers exceptional amenities, including a heated swimming pool surrounded by meticulously maintained gardens. With 24-hour security in place, you can enjoy a peaceful and secure environment. Situated in the highly sought-after Sierra Blanca area on the prestigious Golden Mile, you're just a quick 2-minute drive from shops and a mere 5 minutes from schools. Nearby, you can explore the vibrant Marbella center and the luxurious Puerto Banus, where entertainment and leisure options abound. Imara presents an opportunity to live in both style and comfort while enjoying stunning sea views and a prime location on the Golden Mile. Contact us today to schedule a viewing and experience the exceptional lifestyle this property has to offer.