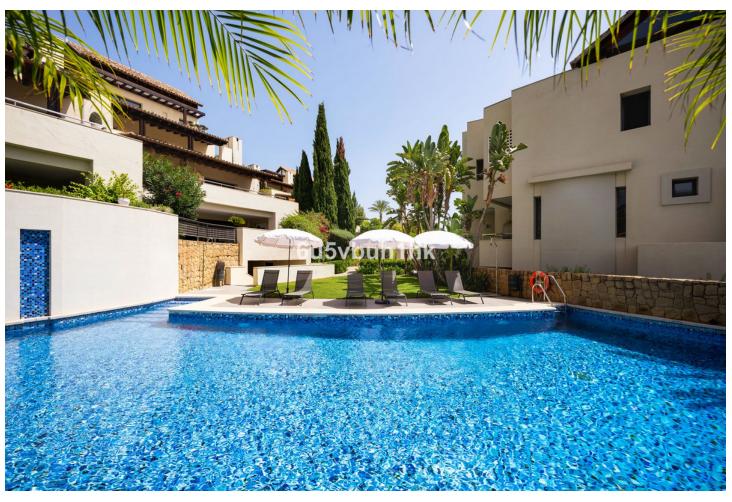

## Sales - Apartment - Marbella 1.595.000€

Marbella Apartment

Community: 7,356 EUR / year IBI: 2,964 EUR / year Rubbish: 186 EUR / year

3

3

196 m<sup>2</sup>

Welcome to Imara, where you'll find an elegant property offering 3 bedrooms and 3 bathrooms. This spacious residence spans a generous 196 square meters, dedicated to providing the utmost comfort and style. As you step inside, you'll be greeted by a bright and inviting living and dining area. The apartment features a cozy fireplace, creating a warm ambiance on cooler evenings, and an open American kitchen equipped with high-quality Bosch appliances. For added convenience, there's a separate laundry room, making household chores a breeze. The standout feature of this property is the expansive terrace, measuring over 50 square meters. It offers both covered and uncovered sections, providing the perfect setting to soak in the breathtaking sea views. The main bedroom, complete with a private bathroom, opens directly onto this inviting terrace. Additionally, there are two more bedrooms, each with their own bathrooms, ensuring ample space and privacy for all residents. An extra guest toilet adds to the overall convenience. The community offers exceptional amenities, including a heated swimming pool surrounded by meticulously maintained gardens. With 24-hour security in place, you can enjoy a peaceful and secure environment. Situated in the highly sought-after Sierra Blanca area on the prestigious Golden Mile, you're just a quick 2-minute drive from shops and a mere 5 minutes from schools. Nearby, you can explore the vibrant Marbella center and the luxurious Puerto Banus, where entertainment and leisure options abound. Imara presents an opportunity to live in both style and comfort while enjoying stunning sea views and a prime location on the Golden Mile. Contact us today to schedule a viewing and experience the exceptional lifestyle this property has to offer.