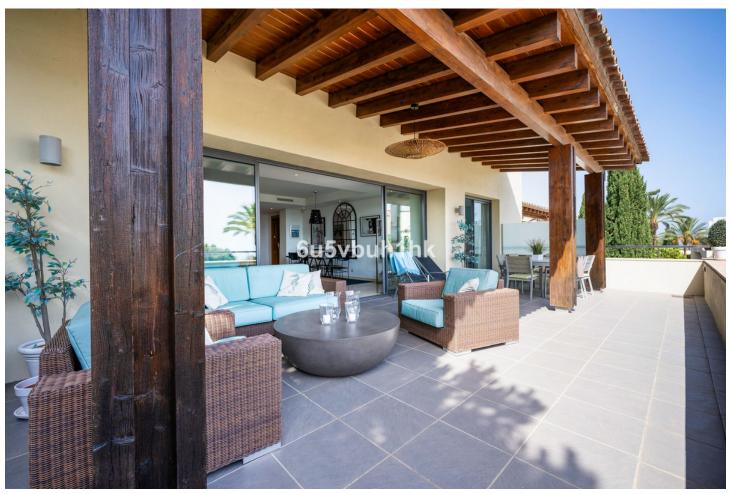

## Sales - Apartment - Marbella 1.595.000€

Marbella Apartment

Community: 7,356 EUR / year IBI: 2,964 EUR / year Rubbish: 186 EUR / year

3

3

196 m<sup>2</sup>

Welcome to Imara, where you'll find an elegant property offering 3 bedrooms and 3 bathrooms. This spacious residence spans a generous 196 square meters, dedicated to providing the utmost comfort and style. As you step inside, you'll be greeted by a bright and inviting living and dining area. The apartment features a cozy fireplace, creating a warm ambiance on cooler evenings, and an open American kitchen equipped with high-quality Bosch appliances. For added convenience, there's a separate laundry room, making household chores a breeze. The standout feature of this property is the expansive terrace, measuring over 50 square meters. It offers both covered and uncovered sections, providing the perfect setting to soak in the breathtaking sea views. The main bedroom, complete with a private bathroom, opens directly onto this inviting terrace. Additionally, there are two more bedrooms, each with their own bathrooms, ensuring ample space and privacy for all residents. An extra guest toilet adds to the overall convenience. The community offers exceptional amenities, including a heated swimming pool surrounded by meticulously maintained gardens. With 24-hour security in place, you can enjoy a peaceful and secure environment. Situated in the highly sought-after Sierra Blanca area on the prestigious Golden Mile, you're just a quick 2-minute drive from shops and a mere 5 minutes from schools. Nearby, you can explore the vibrant Marbella center and the luxurious Puerto Banus, where entertainment and leisure options abound. Imara presents an opportunity to live in both style and comfort while enjoying stunning sea views and a prime location on the Golden Mile. Contact us today to schedule a viewing and experience the exceptional lifestyle this property has to offer.