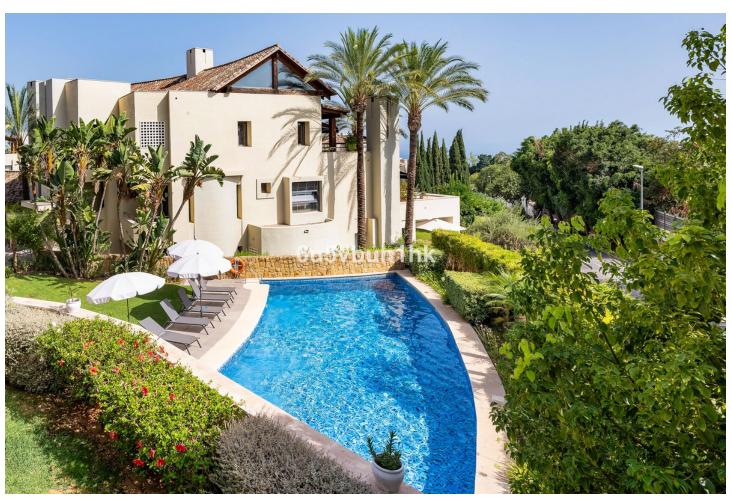

## Sales - Apartment - Marbella 1.595.000€

Marbella Apartment

Community: 7,356 EUR / year IBI: 2,964 EUR / year Rubbish: 186 EUR / year

3

3

196 m<sup>2</sup>

Welcome to Imara, where you'll find an elegant property offering 3 bedrooms and 3 bathrooms. This spacious residence spans a generous 196 square meters, dedicated to providing the utmost comfort and style. As you step inside, you'll be greeted by a bright and inviting living and dining area. The apartment features a cozy fireplace, creating a warm ambiance on cooler evenings, and an open American kitchen equipped with high-quality Bosch appliances. For added convenience, there's a separate laundry room, making household chores a breeze. The standout feature of this property is the expansive terrace, measuring over 50 square meters. It offers both covered and uncovered sections, providing the perfect setting to soak in the breathtaking sea views. The main bedroom, complete with a private bathroom, opens directly onto this inviting terrace. Additionally, there are two more bedrooms, each with their own bathrooms, ensuring ample space and privacy for all residents. An extra guest toilet adds to the overall convenience. The community offers exceptional amenities, including a heated swimming pool surrounded by meticulously maintained gardens. With 24-hour security in place, you can enjoy a peaceful and secure environment. Situated in the highly sought-after Sierra Blanca area on the prestigious Golden Mile, you're just a quick 2-minute drive from shops and a mere 5 minutes from schools. Nearby, you can explore the vibrant Marbella center and the luxurious Puerto Banus, where entertainment and leisure options abound. Imara presents an opportunity to live in both style and comfort while enjoying stunning sea views and a prime location on the Golden Mile. Contact us today to schedule a viewing and experience the exceptional lifestyle this property has to offer.

Setting
Close To Golf
Close To Shops
Close To Town
Close To Schools

Climate Control

Air Conditioning

Central Heating

Views
Sea
Mountain
Panoramic

Features
Near Transport
Double Glazing