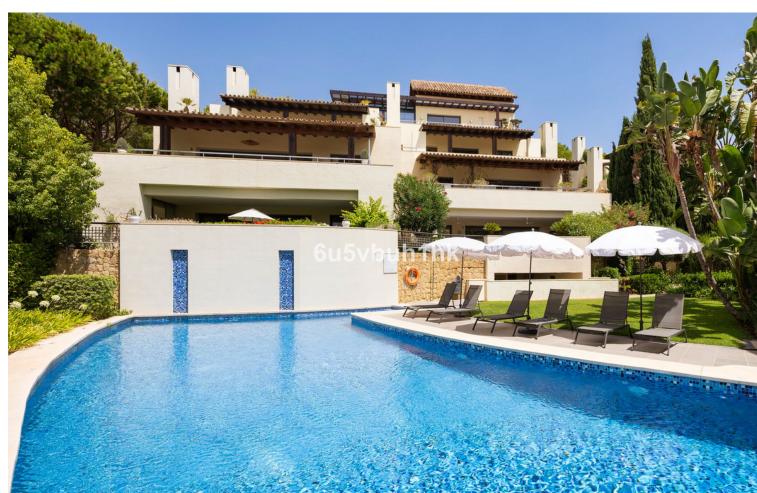

## Sales - Apartment - Marbella 1.595.000€

Marbella Apartment

Community: 7,356 EUR / year IBI: 2,964 EUR / year Rubbish: 186 EUR / year

3

3

196 m<sup>2</sup>

Welcome to Imara, where you'll find an elegant property offering 3 bedrooms and 3 bathrooms. This spacious residence spans a generous 196 square meters, dedicated to providing the utmost comfort and style. As you step inside, you'll be greeted by a bright and inviting living and dining area. The apartment features a cozy fireplace, creating a warm ambiance on cooler evenings, and an open American kitchen equipped with high-quality Bosch appliances. For added convenience, there's a separate laundry room, making household chores a breeze. The standout feature of this property is the expansive terrace, measuring over 50 square meters. It offers both covered and uncovered sections, providing the perfect setting to soak in the breathtaking sea views. The main bedroom, complete with a private bathroom, opens directly onto this inviting terrace. Additionally, there are two more bedrooms, each with their own bathrooms, ensuring ample space and privacy for all residents. An extra guest toilet adds to the overall convenience. The community offers exceptional amenities, including a heated swimming pool surrounded by meticulously maintained gardens. With 24-hour security in place, you can enjoy a peaceful and secure environment. Situated in the highly sought-after Sierra Blanca area on the prestigious Golden Mile, you're just a quick 2-minute drive from shops and a mere 5 minutes from schools. Nearby, you can explore the vibrant Marbella center and the luxurious Puerto Banus, where entertainment and leisure options abound. Imara presents an opportunity to live in both style and comfort while enjoying stunning sea views and a prime location on the Golden Mile. Contact us today to schedule a viewing and experience the exceptional lifestyle this property has to offer.