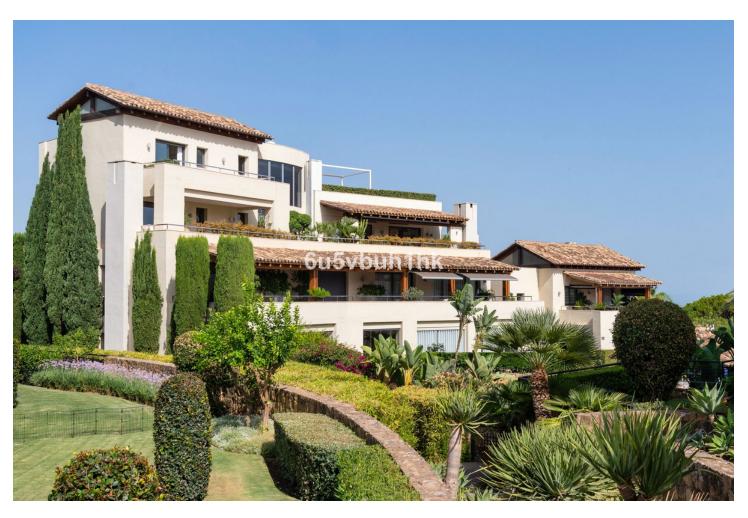

## Sales - Apartment - Marbella 1.595.000€

Marbella Apartment

Community: 7,356 EUR / year IBI: 2,964 EUR / year Rubbish: 186 EUR / year

3

3

196 m<sup>2</sup>

Welcome to Imara, where you'll find an elegant property offering 3 bedrooms and 3 bathrooms. This spacious residence spans a generous 196 square meters, dedicated to providing the utmost comfort and style. As you step inside, you'll be greeted by a bright and inviting living and dining area. The apartment features a cozy fireplace, creating a warm ambiance on cooler evenings, and an open American kitchen equipped with high-quality Bosch appliances. For added convenience, there's a separate laundry room, making household chores a breeze. The standout feature of this property is the expansive terrace, measuring over 50 square meters. It offers both covered and uncovered sections, providing the perfect setting to soak in the breathtaking sea views. The main bedroom, complete with a private bathroom, opens directly onto this inviting terrace. Additionally, there are two more bedrooms, each with their own bathrooms, ensuring ample space and privacy for all residents. An extra guest toilet adds to the overall convenience. The community offers exceptional amenities, including a heated swimming pool surrounded by meticulously maintained gardens. With 24-hour security in place, you can enjoy a peaceful and secure environment. Situated in the highly sought-after Sierra Blanca area on the prestigious Golden Mile, you're just a quick 2-minute drive from shops and a mere 5 minutes from schools. Nearby, you can explore the vibrant Marbella center and the luxurious Puerto Banus, where entertainment and leisure options abound. Imara presents an opportunity to live in both style and comfort while enjoying stunning sea views and a prime location on the Golden Mile. Contact us today to schedule a viewing and experience the exceptional lifestyle this property has to offer.