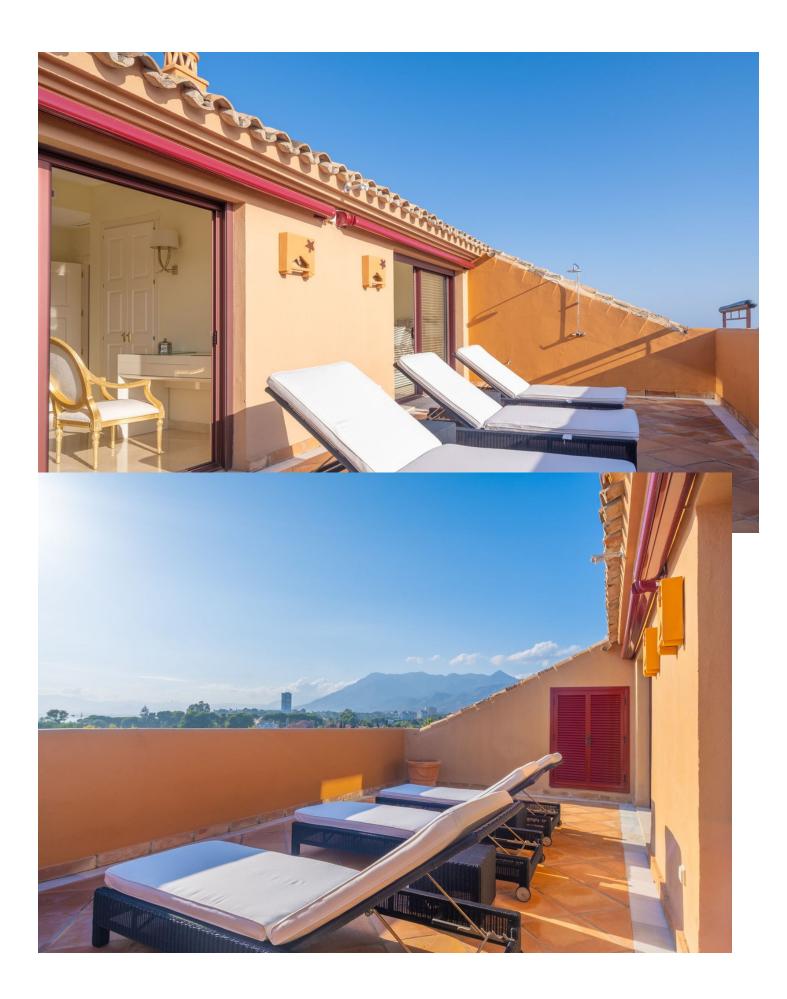

## Sales - Apartment - Bahía de Marbella 1.550.000€

Bahía de Marbella Apartment

Community: 5,592 EUR / year IBI: 2,100 EUR / year Rubbish: 185 EUR / year

4

5

192 m2

Amazing duplex penthouse with awesome panoramic sea and mountain views at the renowned Gran Bahia development within Bahía de Marbella. This Deluxe Duplex Penthouse boasts, apart from the uninterrupted sea view from the two levels, and amongst other remarkable features, a brand new kitchen with top appliances and furniture, underfloor heating in bathrooms, a convenient shower with hot cold & water at the terrace upstairs. With over 86sqm terraces and 192sqm built, adding a total 278sqm, the south orientation makes all of the outside space the ideal place to enjoy the mild Marbella weather all year round. Furthermore, due to the display of the urbanization and blocks, the rooftops enjoy total privacy from the neighboring properties. This top class development, the undisputed best development within Bahía de Marbella, offers 5 outside pools including a heated one in winter, mature tropical gardens with a specific Zen área, ponds and paths with enchanting nooks, 24/7 security services as well as janitorial service during the day. Furthermore, the property comprises 2 underground parking spaces and an ample storage room. Located a mere 300 meters from the shore of Bahía de Marbella beaches, with the almost finished wooden promenade and a supermarket also at a short stroll distance. Last but not least, there are several options for leisure at the beach such as restaurants, chiringuitos and a 5\* Hotel Beach Club close by. A true gem in a very up and coming area at only 8 minutes drive from Marbella Old Town, furthermore a property with an huge rental potential for short or long term.