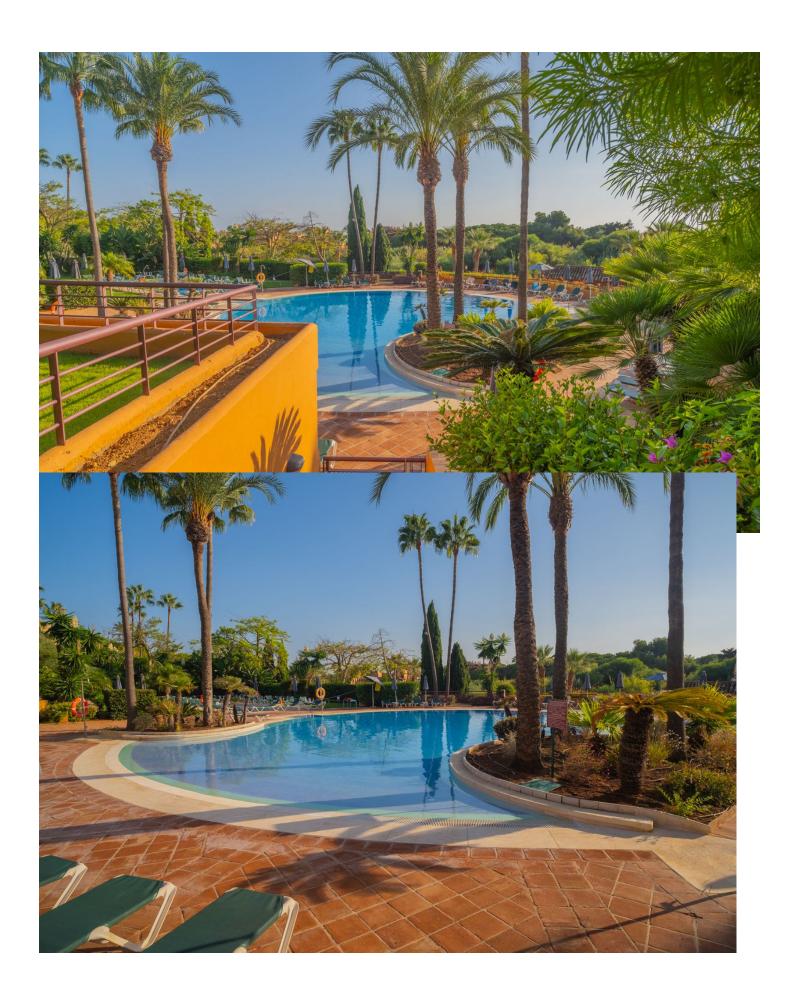

## Sales - Apartment - Bahía de Marbella 1.550.000€

Bahía de Marbella Apartment

Community: 5,592 EUR / year IBI: 2,100 EUR / year Rubbish: 185 EUR / year

4

5

192 m2

Amazing duplex penthouse with awesome panoramic sea and mountain views at the renowned Gran Bahia development within Bahía de Marbella. This Deluxe Duplex Penthouse boasts, apart from the uninterrupted sea view from the two levels, and amongst other remarkable features, a brand new kitchen with top appliances and furniture, underfloor heating in bathrooms, a convenient shower with hot cold & water at the terrace upstairs. With over 86sqm terraces and 192sqm built, adding a total 278sqm, the south orientation makes all of the outside space the ideal place to enjoy the mild Marbella weather all year round. Furthermore, due to the display of the urbanization and blocks, the rooftops enjoy total privacy from the neighboring properties. This top class development, the undisputed best development within Bahía de Marbella, offers 5 outside pools including a heated one in winter, mature tropical gardens with a specific Zen área, ponds and paths with enchanting nooks, 24/7 security services as well as janitorial service during the day. Furthermore, the property comprises 2 underground parking spaces and an ample storage room. Located a mere 300 meters from the shore of Bahía de Marbella beaches, with the almost finished wooden promenade and a supermarket also at a short stroll distance. Last but not least, there are several options for leisure at the beach such as restaurants, chiringuitos and a 5\* Hotel Beach Club close by. A true gem in a very up and coming area at only 8 minutes drive from Marbella Old Town, furthermore a property with an huge rental potential for short or long term.