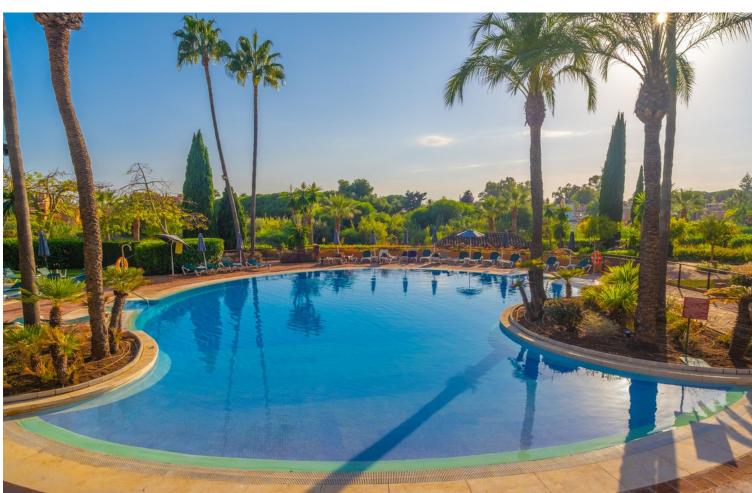

## Sales - Apartment - Bahía de Marbella 1.550.000€

Bahía de Marbella Apartment

Community: 5,592 EUR / year IBI: 2,100 EUR / year Rubbish: 185 EUR / year

4

5

192 m2

Amazing duplex penthouse with awesome panoramic sea and mountain views at the renowned Gran Bahia development within Bahía de Marbella. This Deluxe Duplex Penthouse boasts, apart from the uninterrupted sea view from the two levels, and amongst other remarkable features, a brand new kitchen with top appliances and furniture, underfloor heating in bathrooms, a convenient shower with hot cold & water at the terrace upstairs. With over 86sqm terraces and 192sqm built, adding a total 278sqm, the south orientation makes all of the outside space the ideal place to enjoy the mild Marbella weather all year round. Furthermore, due to the display of the urbanization and blocks, the rooftops enjoy total privacy from the neighboring properties. This top class development, the undisputed best development within Bahía de Marbella, offers 5 outside pools including a heated one in winter, mature tropical gardens with a specific Zen área, ponds and paths with enchanting nooks, 24/7 security services as well as janitorial service during the day. Furthermore, the property comprises 2 underground parking spaces and an ample storage room. Located a mere 300 meters from the shore of Bahía de Marbella beaches, with the almost finished wooden promenade and a supermarket also at a short stroll distance. Last but not least, there are several options for leisure at the beach such as restaurants, chiringuitos and a 5\* Hotel Beach Club close by. A true gem in a very up and coming area at only 8 minutes drive from Marbella Old Town, furthermore a property with an huge rental potential for short or long term.