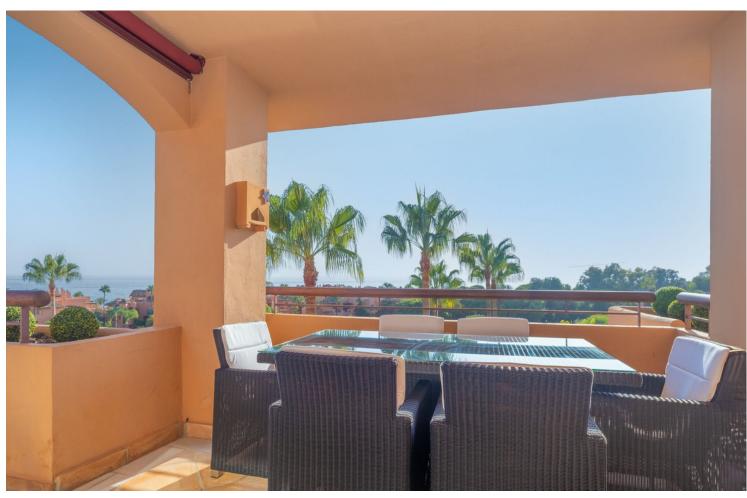

## Sales - Apartment - Bahía de Marbella 1.550.000€

Bahía de Marbella Apartment

Community: 5,592 EUR / year IBI: 2,100 EUR / year Rubbish: 185 EUR / year

4

5

192 m2

Amazing duplex penthouse with awesome panoramic sea and mountain views at the renowned Gran Bahia development within Bahía de Marbella. This Deluxe Duplex Penthouse boasts, apart from the uninterrupted sea view from the two levels, and amongst other remarkable features, a brand new kitchen with top appliances and furniture, underfloor heating in bathrooms, a convenient shower with hot cold & water at the terrace upstairs. With over 86sqm terraces and 192sqm built, adding a total 278sqm, the south orientation makes all of the outside space the ideal place to enjoy the mild Marbella weather all year round. Furthermore, due to the display of the urbanization and blocks, the rooftops enjoy total privacy from the neighboring properties. This top class development, the undisputed best development within Bahía de Marbella, offers 5 outside pools including a heated one in winter, mature tropical gardens with a specific Zen área, ponds and paths with enchanting nooks, 24/7 security services as well as janitorial service during the day. Furthermore, the property comprises 2 underground parking spaces and an ample storage room. Located a mere 300 meters from the shore of Bahía de Marbella beaches, with the almost finished wooden promenade and a supermarket also at a short stroll distance. Last but not least, there are several options for leisure at the beach such as restaurants, chiringuitos and a 5\* Hotel Beach Club close by. A true gem in a very up and coming area at only 8 minutes drive from Marbella Old Town, furthermore a property with an huge rental potential for short or long term.