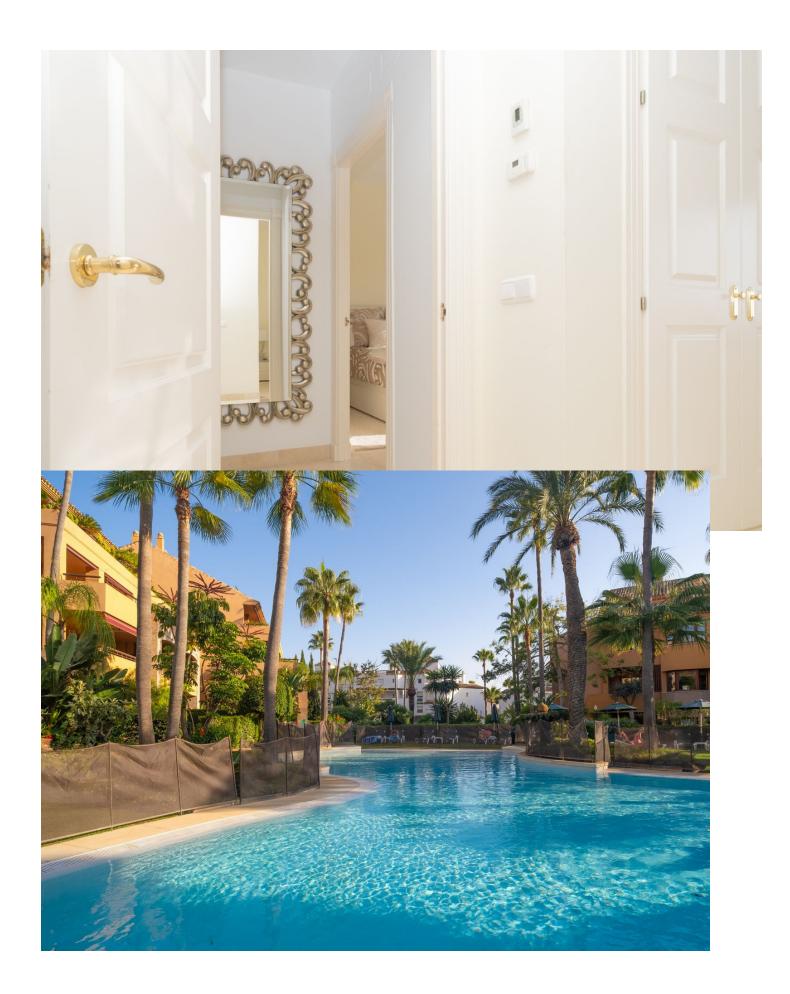

## Sales - Apartment - Bahía de Marbella 1.550.000€

Bahía de Marbella Apartment

Community: 5,592 EUR / year IBI: 2,100 EUR / year Rubbish: 185 EUR / year

4

5

192 m2

Amazing duplex penthouse with awesome panoramic sea and mountain views at the renowned Gran Bahia development within Bahía de Marbella. This Deluxe Duplex Penthouse boasts, apart from the uninterrupted sea view from the two levels, and amongst other remarkable features, a brand new kitchen with top appliances and furniture, underfloor heating in bathrooms, a convenient shower with hot cold & water at the terrace upstairs. With over 86sqm terraces and 192sqm built, adding a total 278sqm, the south orientation makes all of the outside space the ideal place to enjoy the mild Marbella weather all year round. Furthermore, due to the display of the urbanization and blocks, the rooftops enjoy total privacy from the neighboring properties. This top class development, the undisputed best development within Bahía de Marbella, offers 5 outside pools including a heated one in winter, mature tropical gardens with a specific Zen área, ponds and paths with enchanting nooks, 24/7 security services as well as janitorial service during the day. Furthermore, the property comprises 2 underground parking spaces and an ample storage room. Located a mere 300 meters from the shore of Bahía de Marbella beaches, with the almost finished wooden promenade and a supermarket also at a short stroll distance. Last but not least, there are several options for leisure at the beach such as restaurants, chiringuitos and a 5\* Hotel Beach Club close by. A true gem in a very up and coming area at only 8 minutes drive from Marbella Old Town, furthermore a property with an huge rental potential for short or long term.