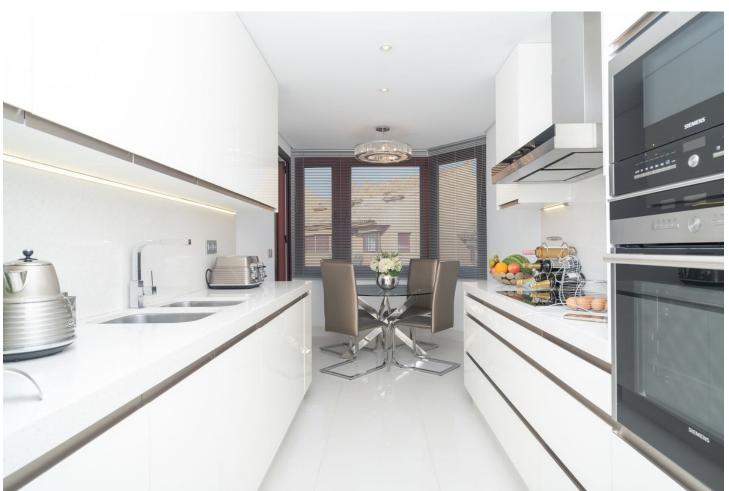

## Sales - Apartment - Bahía de Marbella 1.550.000€

Bahía de Marbella Apartment

Community: 5,592 EUR / year IBI: 2,100 EUR / year Rubbish: 185 EUR / year

4

5

192 m2

Amazing duplex penthouse with awesome panoramic sea and mountain views at the renowned Gran Bahia development within Bahía de Marbella. This Deluxe Duplex Penthouse boasts, apart from the uninterrupted sea view from the two levels, and amongst other remarkable features, a brand new kitchen with top appliances and furniture, underfloor heating in bathrooms, a convenient shower with hot cold & water at the terrace upstairs. With over 86sqm terraces and 192sqm built, adding a total 278sqm, the south orientation makes all of the outside space the ideal place to enjoy the mild Marbella weather all year round. Furthermore, due to the display of the urbanization and blocks, the rooftops enjoy total privacy from the neighboring properties. This top class development, the undisputed best development within Bahía de Marbella, offers 5 outside pools including a heated one in winter, mature tropical gardens with a specific Zen área, ponds and paths with enchanting nooks, 24/7 security services as well as janitorial service during the day. Furthermore, the property comprises 2 underground parking spaces and an ample storage room. Located a mere 300 meters from the shore of Bahía de Marbella beaches, with the almost finished wooden promenade and a supermarket also at a short stroll distance. Last but not least, there are several options for leisure at the beach such as restaurants, chiringuitos and a 5\* Hotel Beach Club close by. A true gem in a very up and coming area at only 8 minutes drive from Marbella Old Town, furthermore a property with an huge rental potential for short or long term.