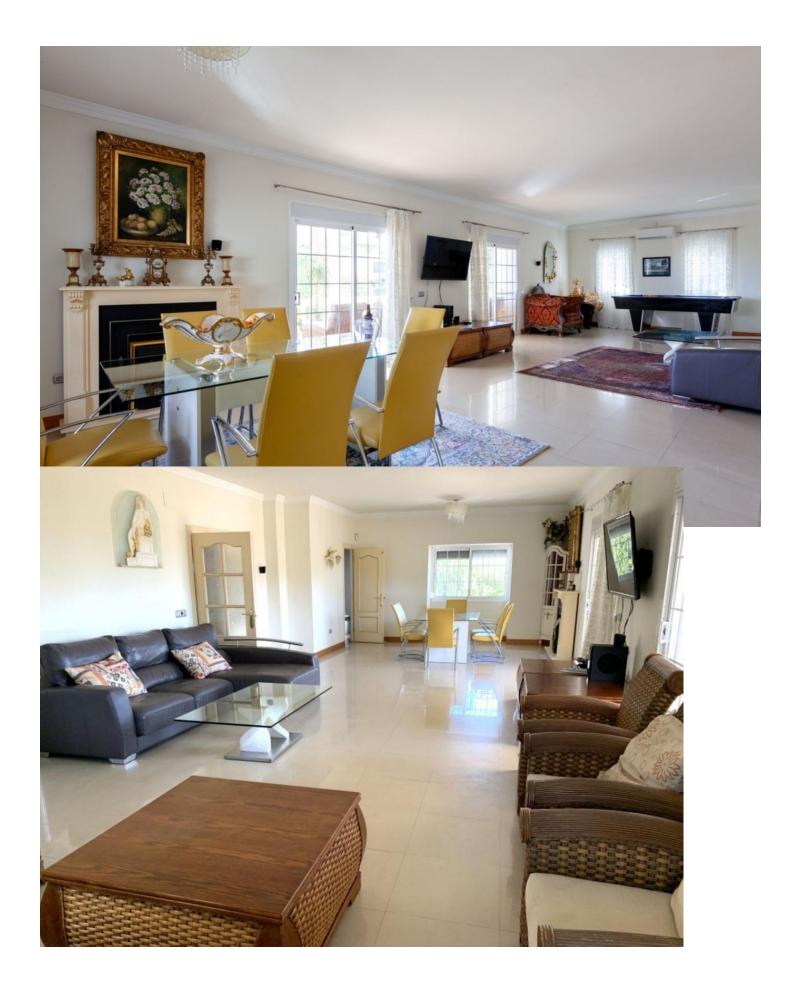

Surely the best value property in Mijas Golf with 640 square metres of construction in a large south facing plot of 1290 square meters. Distributed on 2 levels plus 2 levels of basement two separate automatic vehicle gates give access to the property which has garage space for 9 cars, and in addition, secure off street parking, for additional vehicles. The ground floor comprises of a large living and dining room leading onto a huge covered terrace enjoying sun from sunrise until late evening, with splendid sea and valley views, a spacious very well equipped separate kitchen with large countertops and and large central island. Also on this floor there is a separate guest toilet and an office/bedroom with the possibility of adding an ensuite bathroom to it. On the first floor there are 4 bedrooms all with ensuite bathrooms and all leading onto a large south facing terrace. On the underground floor there is a massive garage for up to 9 cars and storage. Part of this area easily could be converted into a guest appartment, workshop etc. It has natural light through various windows. Below this lower ground floor, there is a basement area of store room with natural ventilation. Large but easy maintained garden area with heated pool, separate toilet and BBQ area.