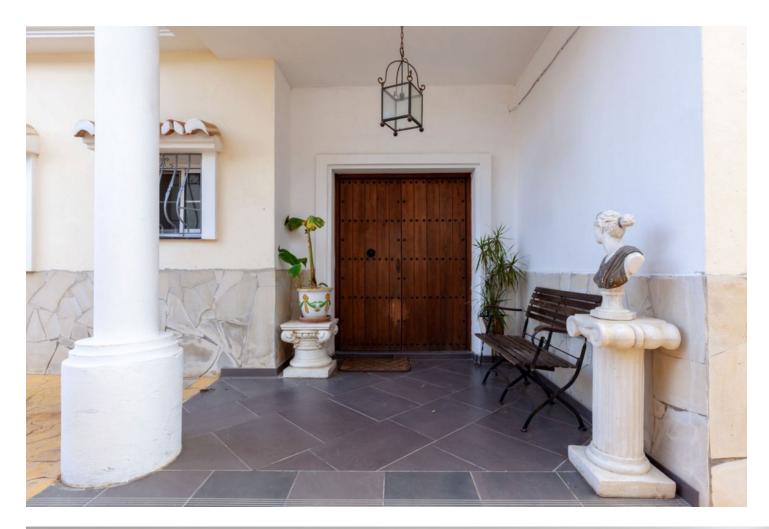

Surely the best value property in Mijas Golf with 640 square metres of construction in a large south facing plot of 1290 square meters. Distributed on 2 levels plus 2 levels of basement two separate automatic vehicle gates give access to the property which has garage space for 9 cars, and in addition, secure off street parking, for additional vehicles. The ground floor comprises of a large living and dining room leading onto a huge covered terrace enjoying sun from sunrise until late evening, with splendid sea and valley views, a spacious very well equipped separate kitchen with large countertops and and large central island. Also on this floor there is a separate guest toilet and an office/bedroom with the possibility of adding an ensuite bathroom to it. On the first floor there are 4 bedrooms all with ensuite bathrooms and all leading onto a large south facing terrace. On the underground floor there is a massive garage for up to 9 cars and storage. Part of this area easily could be converted into a guest appartment, workshop etc. It has natural light through various windows. Below this lower ground floor, there is a basement area of store room with natural ventilation. Large but easy maintained garden area with heated pool, separate toilet and BBQ area.