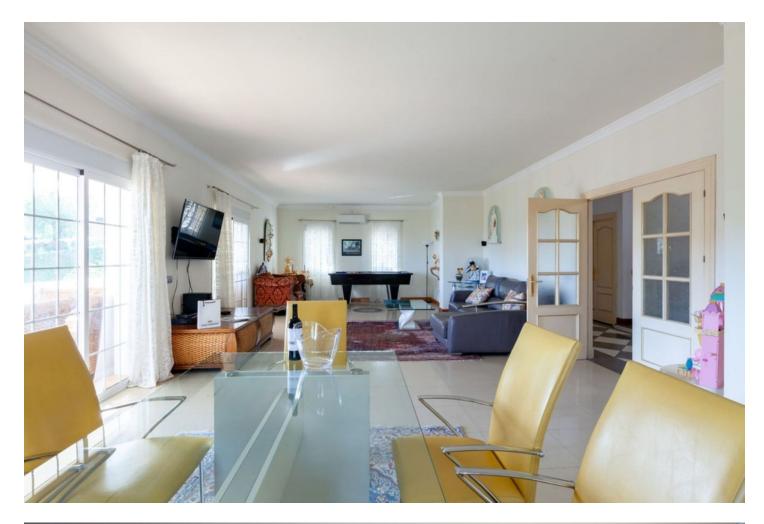

Surely the best value property in Mijas Golf with 640 square metres of construction in a large south facing plot of 1290 square meters. Distributed on 2 levels plus 2 levels of basement two separate automatic vehicle gates give access to the property which has garage space for 9 cars, and in addition, secure off street parking, for additional vehicles. The ground floor comprises of a large living and dining room leading onto a huge covered terrace enjoying sun from sunrise until late evening, with splendid sea and valley views, a spacious very well equipped separate kitchen with large countertops and and large central island. Also on this floor there is a separate guest toilet and an office/bedroom with the possibility of adding an ensuite bathroom to it. On the first floor there are 4 bedrooms all with ensuite bathrooms and all leading onto a large south facing terrace. On the underground floor there is a massive garage for up to 9 cars and storage. Part of this area easily could be converted into a guest appartment, workshop etc. It has natural light through various windows. Below this lower ground floor, there is a basement area of store room with natural ventilation. Large but easy maintained garden area with heated pool, separate toilet and BBQ area.