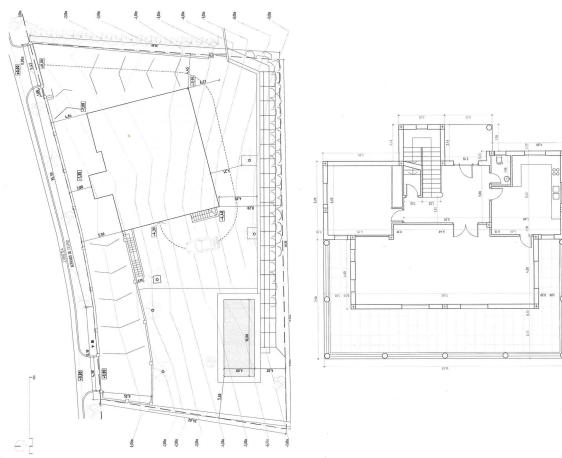

Surely the best value property in Mijas Golf with 640 square metres of construction in a large south facing plot of 1290 square meters. Distributed on 2 levels plus 2 levels of basement two separate automatic vehicle gates give access to the property which has garage space for 9 cars, and in addition, secure off street parking, for additional vehicles. The ground floor comprises of a large living and dining room leading onto a huge covered terrace enjoying sun from sunrise until late evening, with splendid sea and valley views, a spacious very well equipped separate kitchen with large countertops and and large central island. Also on this floor there is a separate guest toilet and an office/bedroom with the possibility of adding an ensuite bathroom to it. On the first floor there are 4 bedrooms all with ensuite bathrooms and all leading onto a large south facing terrace. On the underground floor there is a massive garage for up to 9 cars and storage. Part of this area easily could be converted into a guest appartment, workshop etc. It has natural light through various windows. Below this lower ground floor, there is a basement area of store room with natural ventilation. Large but easy maintained garden area with heated pool, separate toilet and BBQ area.