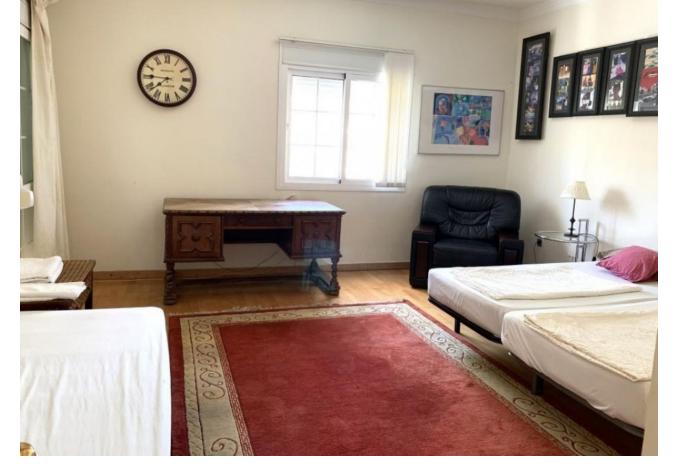

Surely the best value property in Mijas Golf with 640 square metres of construction in a large south facing plot of 1290 square meters. Distributed on 2 levels plus 2 levels of basement two separate automatic vehicle gates give access to the property which has garage space for 9 cars, and in addition, secure off street parking, for additional vehicles. The ground floor comprises of a large living and dining room leading onto a huge covered terrace enjoying sun from sunrise until late evening, with splendid sea and valley views, a spacious very well equipped separate kitchen with large countertops and and large central island. Also on this floor there is a separate guest toilet and an office/bedroom with the possibility of adding an ensuite bathroom to it. On the first floor there are 4 bedrooms all with ensuite bathrooms and all leading onto a large south facing terrace. On the underground floor there is a massive garage for up to 9 cars and storage. Part of this area easily could be converted into a guest appartment, workshop etc. It has natural light through various windows. Below this lower ground floor, there is a basement area of store room with natural ventilation. Large but easy maintained garden area with heated pool, separate toilet and BBQ area.