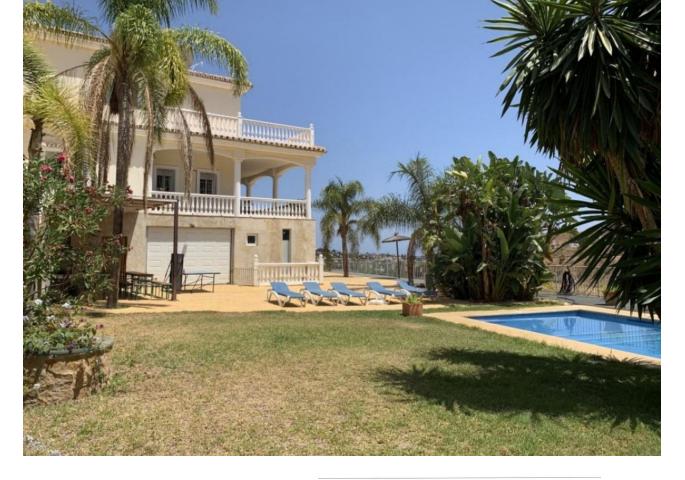

Surely the best value property in Mijas Golf with 640 square metres of construction in a large south facing plot of 1290 square meters. Distributed on 2 levels plus 2 levels of basement two separate automatic vehicle gates give access to the property which has garage space for 9 cars, and in addition, secure off street parking, for additional vehicles. The ground floor comprises of a large living and dining room leading onto a huge covered terrace enjoying sun from sunrise until late evening, with splendid sea and valley views, a spacious very well equipped separate kitchen with large countertops and and large central island. Also on this floor there is a separate guest toilet and an office/bedroom with the possibility of adding an ensuite bathroom to it. On the first floor there are 4 bedrooms all with ensuite bathrooms and all leading onto a large south facing terrace. On the underground floor there is a massive garage for up to 9 cars and storage. Part of this area easily could be converted into a guest appartment, workshop etc. It has natural light through various windows. Below this lower ground floor, there is a basement area of store room with natural ventilation. Large but easy maintained garden area with heated pool, separate toilet and BBQ area.