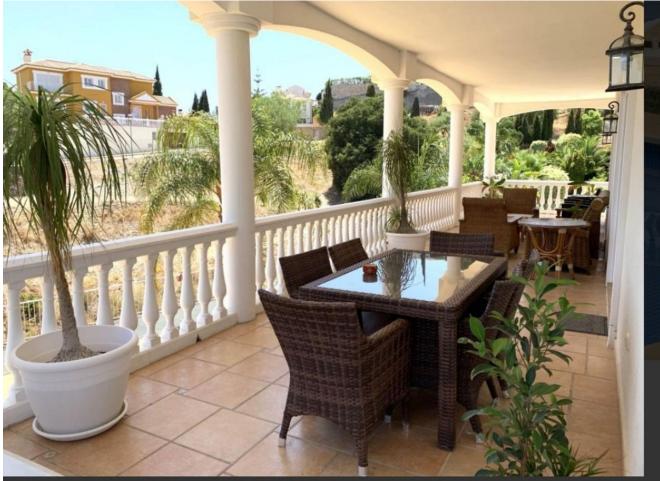

Surely the best value property in Mijas Golf with 640 square metres of construction in a large south facing plot of 1290 square meters. Distributed on 2 levels plus 2 levels of basement two separate automatic vehicle gates give access to the property which has garage space for 9 cars, and in addition, secure off street parking, for additional vehicles. The ground floor comprises of a large living and dining room leading onto a huge covered terrace enjoying sun from sunrise until late evening, with splendid sea and valley views, a spacious very well equipped separate kitchen with large countertops and and large central island. Also on this floor there is a separate guest toilet and an office/bedroom with the possibility of adding an ensuite bathroom to it. On the first floor there are 4 bedrooms all with ensuite bathrooms and all leading onto a large south facing terrace. On the underground floor there is a massive garage for up to 9 cars and storage. Part of this area easily could be converted into a guest appartment, workshop etc. It has natural light through various windows. Below this lower ground floor, there is a basement area of store room with natural ventilation. Large but easy maintained garden area with heated pool, separate toilet and BBQ area.