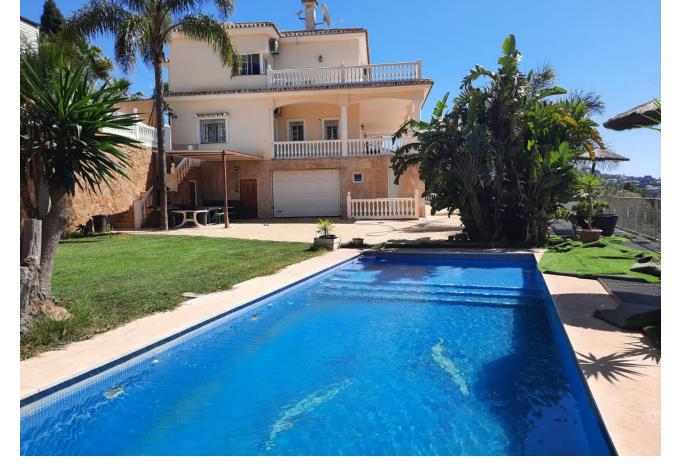

Surely the best value property in Mijas Golf with 640 square metres of construction in a large south facing plot of 1290 square meters. Distributed on 2 levels plus 2 levels of basement two separate automatic vehicle gates give access to the property which has garage space for 9 cars, and in addition, secure off street parking, for additional vehicles. The ground floor comprises of a large living and dining room leading onto a huge covered terrace enjoying sun from sunrise until late evening, with splendid sea and valley views, a spacious very well equipped separate kitchen with large countertops and and large central island. Also on this floor there is a separate guest toilet and an office/bedroom with the possibility of adding an ensuite bathroom to it. On the first floor there are 4 bedrooms all with ensuite bathrooms and all leading onto a large south facing terrace. On the underground floor there is a massive garage for up to 9 cars and storage. Part of this area easily could be converted into a guest appartment, workshop etc. It has natural light through various windows. Below this lower ground floor, there is a basement area of store room with natural ventilation. Large but easy maintained garden area with heated pool, separate toilet and BBQ area.