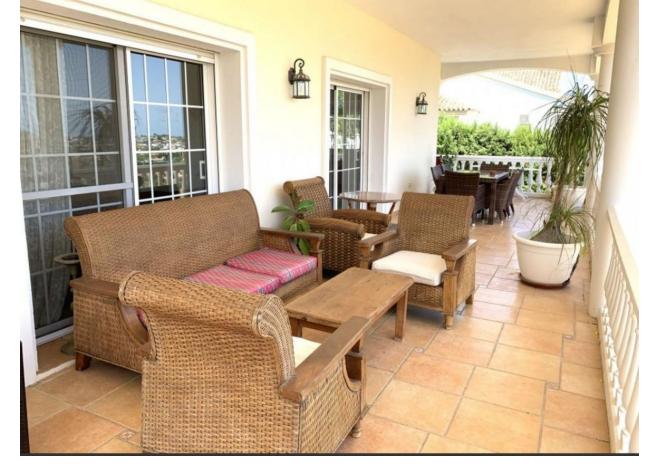

Surely the best value property in Mijas Golf with 640 square metres of construction in a large south facing plot of 1290 square meters. Distributed on 2 levels plus 2 levels of basement two separate automatic vehicle gates give access to the property which has garage space for 9 cars, and in addition, secure off street parking, for additional vehicles. The ground floor comprises of a large living and dining room leading onto a huge covered terrace enjoying sun from sunrise until late evening, with splendid sea and valley views, a spacious very well equipped separate kitchen with large countertops and and large central island. Also on this floor there is a separate guest toilet and an office/bedroom with the possibility of adding an ensuite bathroom to it. On the first floor there are 4 bedrooms all with ensuite bathrooms and all leading onto a large south facing terrace. On the underground floor there is a massive garage for up to 9 cars and storage. Part of this area easily could be converted into a guest appartment, workshop etc. It has natural light through various windows. Below this lower ground floor, there is a basement area of store room with natural ventilation. Large but easy maintained garden area with heated pool, separate toilet and BBQ area.