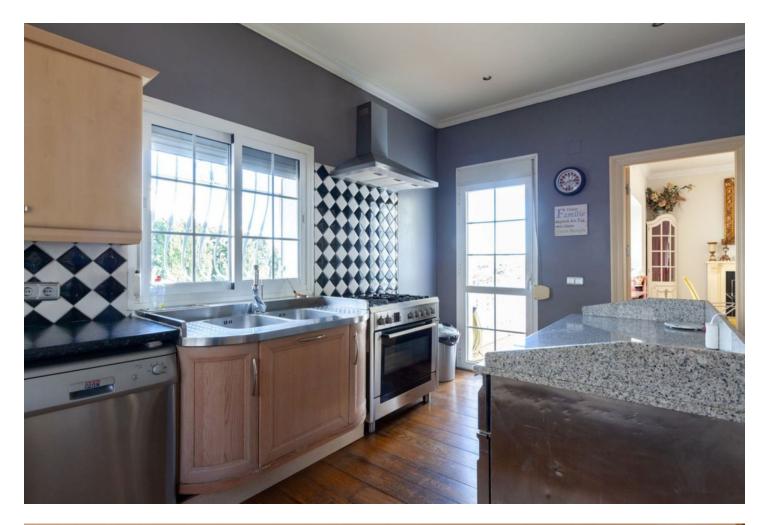

Surely the best value property in Mijas Golf with 640 square metres of construction in a large south facing plot of 1290 square meters. Distributed on 2 levels plus 2 levels of basement two separate automatic vehicle gates give access to the property which has garage space for 9 cars, and in addition, secure off street parking, for additional vehicles. The ground floor comprises of a large living and dining room leading onto a huge covered terrace enjoying sun from sunrise until late evening, with splendid sea and valley views, a spacious very well equipped separate kitchen with large countertops and and large central island. Also on this floor there is a separate guest toilet and an office/bedroom with the possibility of adding an ensuite bathroom to it. On the first floor there are 4 bedrooms all with ensuite bathrooms and all leading onto a large south facing terrace. On the underground floor there is a massive garage for up to 9 cars and storage. Part of this area easily could be converted into a guest appartment, workshop etc. It has natural light through various windows. Below this lower ground floor, there is a basement area of store room with natural ventilation. Large but easy maintained garden area with heated pool, separate toilet and BBQ area.