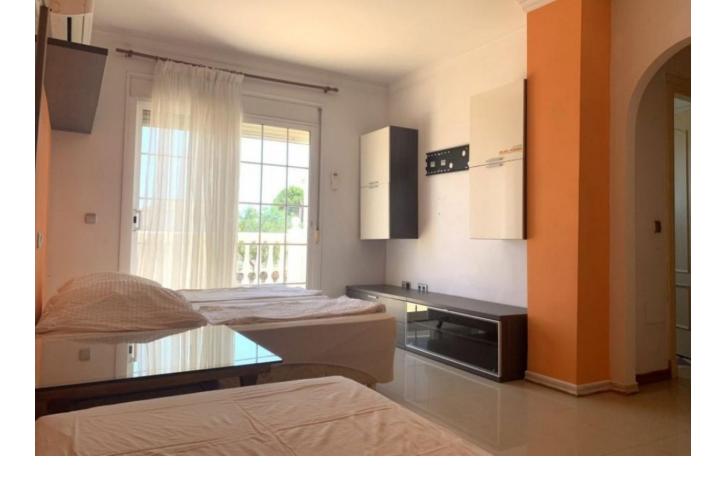

Surely the best value property in Mijas Golf with 640 square metres of construction in a large south facing plot of 1290 square meters. Distributed on 2 levels plus 2 levels of basement two separate automatic vehicle gates give access to the property which has garage space for 9 cars, and in addition, secure off street parking, for additional vehicles. The ground floor comprises of a large living and dining room leading onto a huge covered terrace enjoying sun from sunrise until late evening, with splendid sea and valley views, a spacious very well equipped separate kitchen with large countertops and and large central island. Also on this floor there is a separate guest toilet and an office/bedroom with the possibility of adding an ensuite bathroom to it. On the first floor there are 4 bedrooms all with ensuite bathrooms and all leading onto a large south facing terrace. On the underground floor there is a massive garage for up to 9 cars and storage. Part of this area easily could be converted into a guest appartment, workshop etc. It has natural light through various windows. Below this lower ground floor, there is a basement area of store room with natural ventilation. Large but easy maintained garden area with heated pool, separate toilet and BBQ area.