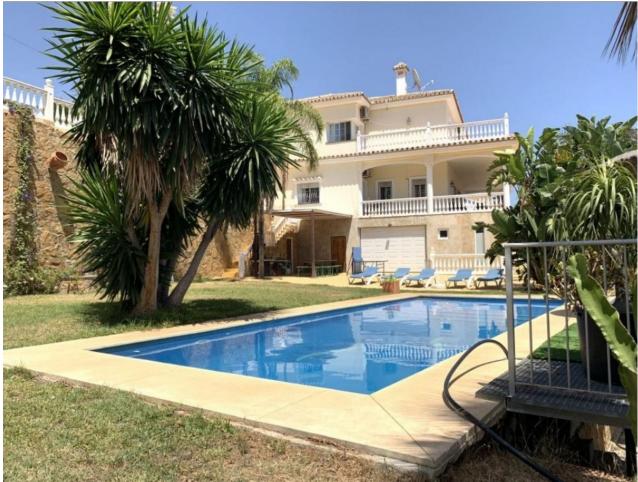

Surely the best value property in Mijas Golf with 640 square metres of construction in a large south facing plot of 1290 square meters. Distributed on 2 levels plus 2 levels of basement two separate automatic vehicle gates give access to the property which has garage space for 9 cars, and in addition, secure off street parking, for additional vehicles. The ground floor comprises of a large living and dining room leading onto a huge covered terrace enjoying sun from sunrise until late evening, with splendid sea and valley views, a spacious very well equipped separate kitchen with large countertops and and large central island. Also on this floor there is a separate guest toilet and an office/bedroom with the possibility of adding an ensuite bathroom to it. On the first floor there are 4 bedrooms all with ensuite bathrooms and all leading onto a large south facing terrace. On the underground floor there is a massive garage for up to 9 cars and storage. Part of this area easily could be converted into a guest appartment, workshop etc. It has natural light through various windows. Below this lower ground floor, there is a basement area of store room with natural ventilation. Large but easy maintained garden area with heated pool, separate toilet and BBQ area.