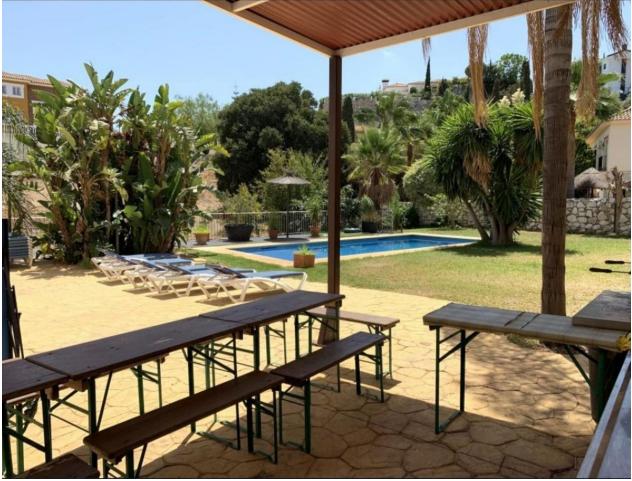

Surely the best value property in Mijas Golf with 640 square metres of construction in a large south facing plot of 1290 square meters. Distributed on 2 levels plus 2 levels of basement two separate automatic vehicle gates give access to the property which has garage space for 9 cars, and in addition, secure off street parking, for additional vehicles. The ground floor comprises of a large living and dining room leading onto a huge covered terrace enjoying sun from sunrise until late evening, with splendid sea and valley views, a spacious very well equipped separate kitchen with large countertops and and large central island. Also on this floor there is a separate guest toilet and an office/bedroom with the possibility of adding an ensuite bathroom to it. On the first floor there are 4 bedrooms all with ensuite bathrooms and all leading onto a large south facing terrace. On the underground floor there is a massive garage for up to 9 cars and storage. Part of this area easily could be converted into a guest appartment, workshop etc. It has natural light through various windows. Below this lower ground floor, there is a basement area of store room with natural ventilation. Large but easy maintained garden area with heated pool, separate toilet and BBQ area.