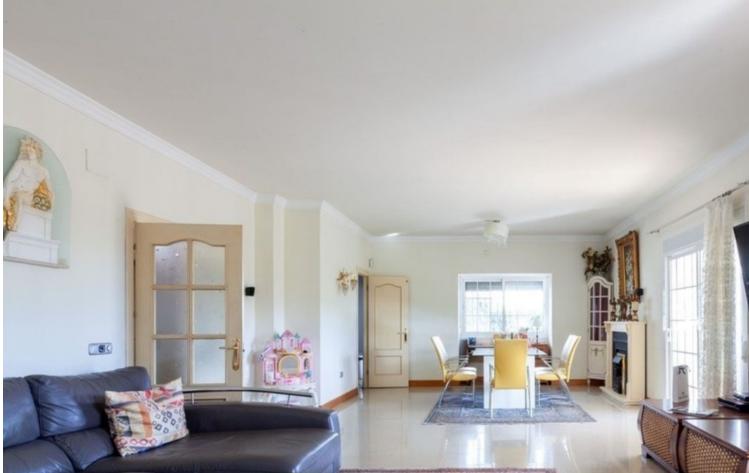

Surely the best value property in Mijas Golf with 640 square metres of construction in a large south facing plot of 1290 square meters. Distributed on 2 levels plus 2 levels of basement two separate automatic vehicle gates give access to the property which has garage space for 9 cars, and in addition, secure off street parking, for additional vehicles. The ground floor comprises of a large living and dining room leading onto a huge covered terrace enjoying sun from sunrise until late evening, with splendid sea and valley views, a spacious very well equipped separate kitchen with large countertops and and large central island. Also on this floor there is a separate guest toilet and an office/bedroom with the possibility of adding an ensuite bathroom to it. On the first floor there are 4 bedrooms all with ensuite bathrooms and all leading onto a large south facing terrace. On the underground floor there is a massive garage for up to 9 cars and storage. Part of this area easily could be converted into a guest appartment, workshop etc. It has natural light through various windows. Below this lower ground floor, there is a basement area of store room with natural ventilation. Large but easy maintained garden area with heated pool, separate toilet and BBQ area.