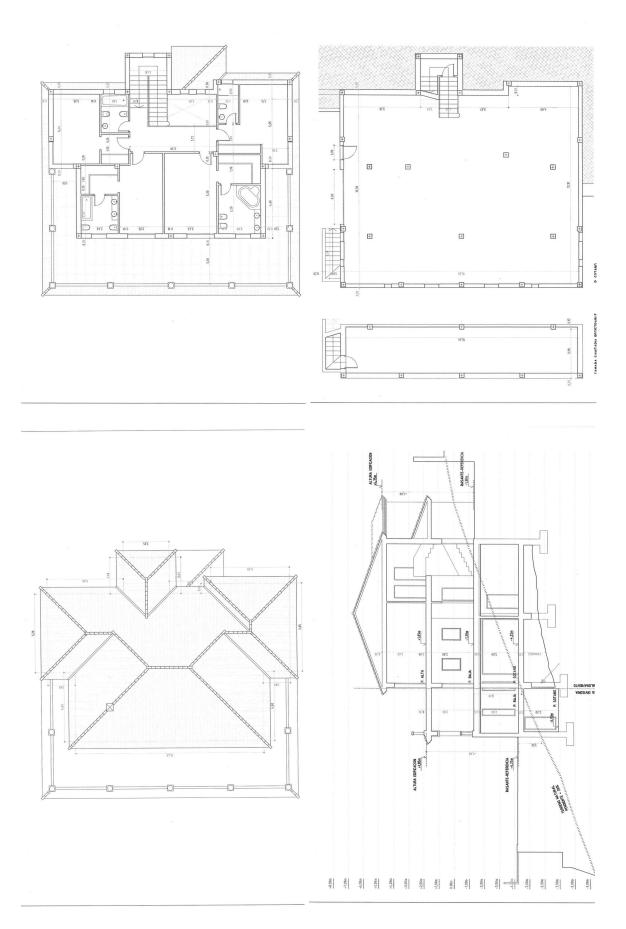

Surely the best value property in Mijas Golf with 640 square metres of construction in a large south facing plot of 1290 square meters. Distributed on 2 levels plus 2 levels of basement two separate automatic vehicle gates give access to the property which has garage space for 9 cars, and in addition, secure off street parking, for additional vehicles. The ground floor comprises of a large living and dining room leading onto a huge covered terrace enjoying sun from sunrise until late evening, with splendid sea and valley views, a spacious very well equipped separate kitchen with large countertops and and large central island. Also on this floor there is a separate guest toilet and an office/bedroom with the possibility of adding an ensuite bathroom to it. On the first floor there are 4 bedrooms all with ensuite bathrooms and all leading onto a large south facing terrace. On the underground floor there is a massive garage for up to 9 cars and storage. Part of this area easily could be converted into a guest appartment, workshop etc. It has natural light through various windows. Below this lower ground floor, there is a basement area of store room with natural ventilation. Large but easy maintained garden area with heated pool, separate toilet and BBQ area.