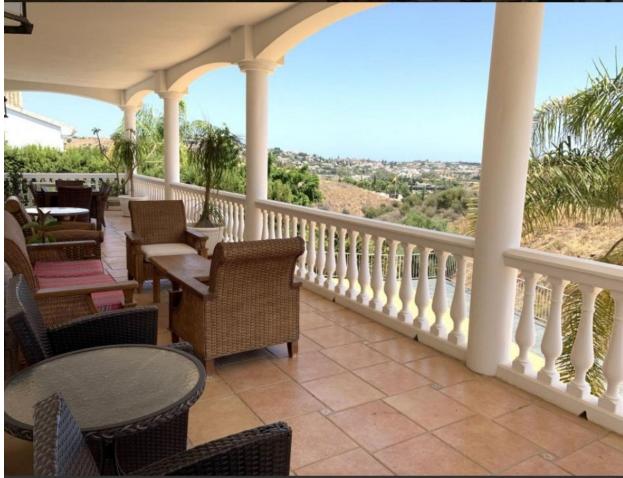

Surely the best value property in Mijas Golf with 640 square metres of construction in a large south facing plot of 1290 square meters. Distributed on 2 levels plus 2 levels of basement two separate automatic vehicle gates give access to the property which has garage space for 9 cars, and in addition, secure off street parking, for additional vehicles. The ground floor comprises of a large living and dining room leading onto a huge covered terrace enjoying sun from sunrise until late evening, with splendid sea and valley views, a spacious very well equipped separate kitchen with large countertops and and large central island. Also on this floor there is a separate guest toilet and an office/bedroom with the possibility of adding an ensuite bathroom to it. On the first floor there are 4 bedrooms all with ensuite bathrooms and all leading onto a large south facing terrace. On the underground floor there is a massive garage for up to 9 cars and storage. Part of this area easily could be converted into a guest appartment, workshop etc. It has natural light through various windows. Below this lower ground floor, there is a basement area of store room with natural ventilation. Large but easy maintained garden area with heated pool, separate toilet and BBQ area.