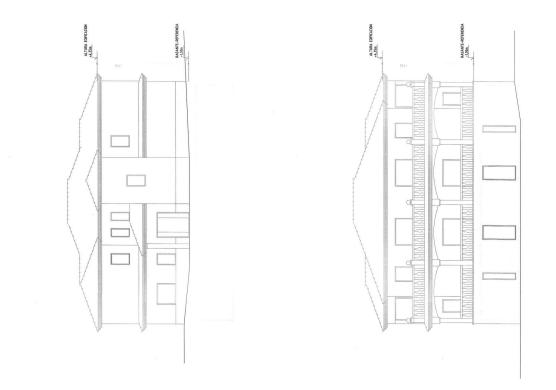

Surely the best value property in Mijas Golf with 640 square metres of construction in a large south facing plot of 1290 square meters. Distributed on 2 levels plus 2 levels of basement two separate automatic vehicle gates give access to the property which has garage space for 9 cars, and in addition, secure off street parking, for additional vehicles. The ground floor comprises of a large living and dining room leading onto a huge covered terrace enjoying sun from sunrise until late evening, with splendid sea and valley views, a spacious very well equipped separate kitchen with large countertops and and large central island. Also on this floor there is a separate guest toilet and an office/bedroom with the possibility of adding an ensuite bathroom to it. On the first floor there are 4 bedrooms all with ensuite bathrooms and all leading onto a large south facing terrace. On the underground floor there is a massive garage for up to 9 cars and storage. Part of this area easily could be converted into a guest appartment, workshop etc. It has natural light through various windows. Below this lower ground floor, there is a basement area of store room with natural ventilation. Large but easy maintained garden area with heated pool, separate toilet and BBQ area.