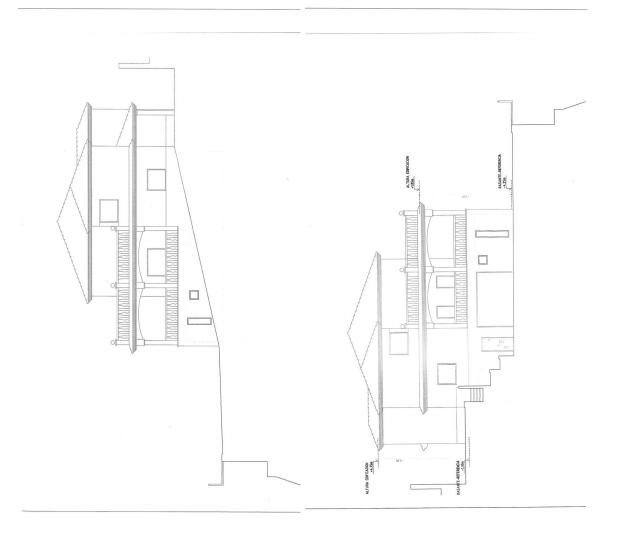

Surely the best value property in Mijas Golf with 640 square metres of construction in a large south facing plot of 1290 square meters. Distributed on 2 levels plus 2 levels of basement two separate automatic vehicle gates give access to the property which has garage space for 9 cars, and in addition, secure off street parking, for additional vehicles. The ground floor comprises of a large living and dining room leading onto a huge covered terrace enjoying sun from sunrise until late evening, with splendid sea and valley views, a spacious very well equipped separate kitchen with large countertops and and large central island. Also on this floor there is a separate guest toilet and an office/bedroom with the possibility of adding an ensuite bathroom to it. On the first floor there are 4 bedrooms all with ensuite bathrooms and all leading onto a large south facing terrace. On the underground floor there is a massive garage for up to 9 cars and storage. Part of this area easily could be converted into a guest appartment, workshop etc. It has natural light through various windows. Below this lower ground floor, there is a basement area of store room with natural ventilation. Large but easy maintained garden area with heated pool, separate toilet and BBQ area.