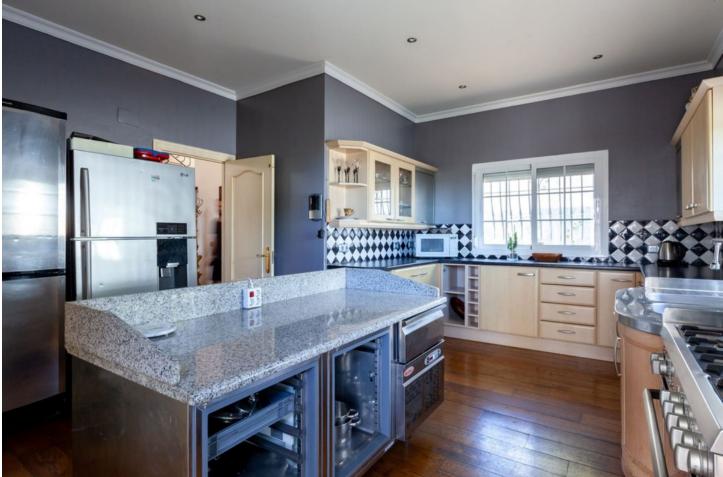

Surely the best value property in Mijas Golf with 640 square metres of construction in a large south facing plot of 1290 square meters. Distributed on 2 levels plus 2 levels of basement two separate automatic vehicle gates give access to the property which has garage space for 9 cars, and in addition, secure off street parking, for additional vehicles. The ground floor comprises of a large living and dining room leading onto a huge covered terrace enjoying sun from sunrise until late evening, with splendid sea and valley views, a spacious very well equipped separate kitchen with large countertops and and large central island. Also on this floor there is a separate guest toilet and an office/bedroom with the possibility of adding an ensuite bathroom to it. On the first floor there are 4 bedrooms all with ensuite bathrooms and all leading onto a large south facing terrace. On the underground floor there is a massive garage for up to 9 cars and storage. Part of this area easily could be converted into a guest appartment, workshop etc. It has natural light through various windows. Below this lower ground floor, there is a basement area of store room with natural ventilation. Large but easy maintained garden area with heated pool, separate toilet and BBQ area.