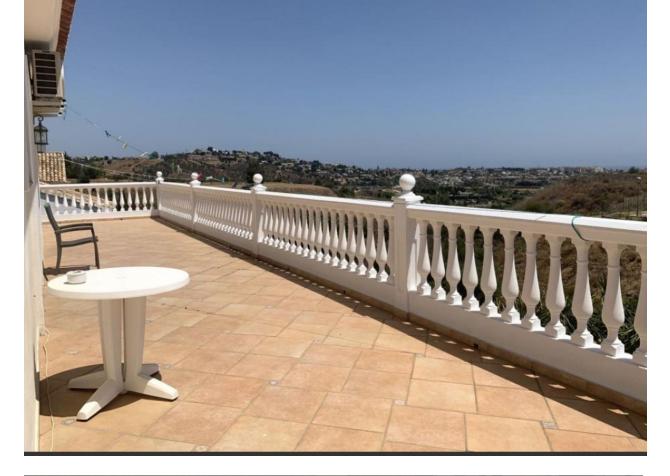

Surely the best value property in Mijas Golf with 640 square metres of construction in a large south facing plot of 1290 square meters. Distributed on 2 levels plus 2 levels of basement two separate automatic vehicle gates give access to the property which has garage space for 9 cars, and in addition, secure off street parking, for additional vehicles. The ground floor comprises of a large living and dining room leading onto a huge covered terrace enjoying sun from sunrise until late evening, with splendid sea and valley views, a spacious very well equipped separate kitchen with large countertops and and large central island. Also on this floor there is a separate guest toilet and an office/bedroom with the possibility of adding an ensuite bathroom to it. On the first floor there are 4 bedrooms all with ensuite bathrooms and all leading onto a large south facing terrace. On the underground floor there is a massive garage for up to 9 cars and storage. Part of this area easily could be converted into a guest appartment, workshop etc. It has natural light through various windows. Below this lower ground floor, there is a basement area of store room with natural ventilation. Large but easy maintained garden area with heated pool, separate toilet and BBQ area.