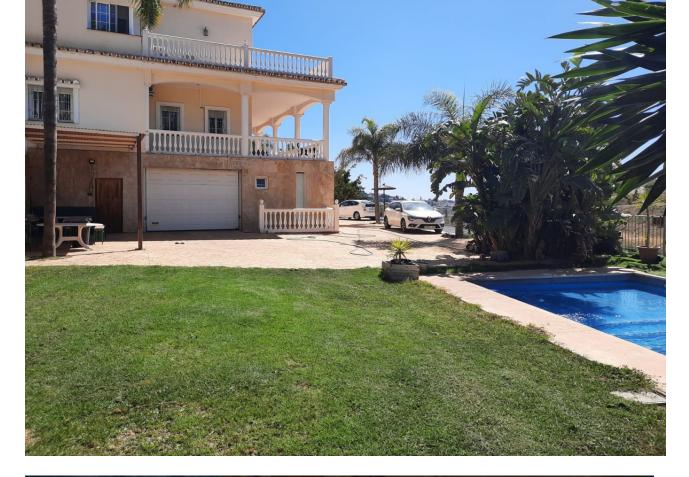

Surely the best value property in Mijas Golf with 640 square metres of construction in a large south facing plot of 1290 square meters. Distributed on 2 levels plus 2 levels of basement two separate automatic vehicle gates give access to the property which has garage space for 9 cars, and in addition, secure off street parking, for additional vehicles. The ground floor comprises of a large living and dining room leading onto a huge covered terrace enjoying sun from sunrise until late evening, with splendid sea and valley views, a spacious very well equipped separate kitchen with large countertops and and large central island. Also on this floor there is a separate guest toilet and an office/bedroom with the possibility of adding an ensuite bathroom to it. On the first floor there are 4 bedrooms all with ensuite bathrooms and all leading onto a large south facing terrace. On the underground floor there is a massive garage for up to 9 cars and storage. Part of this area easily could be converted into a guest appartment, workshop etc. It has natural light through various windows. Below this lower ground floor, there is a basement area of store room with natural ventilation. Large but easy maintained garden area with heated pool, separate toilet and BBQ area.