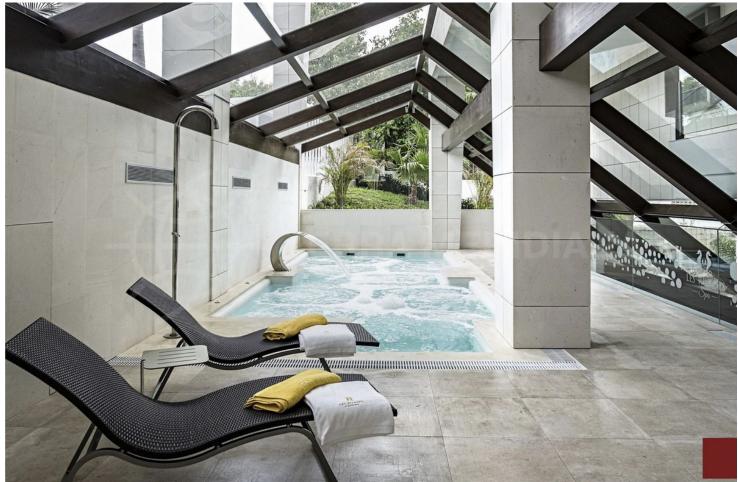

## Sales - Apartment - Estepona 2.310.000€

Estepona Apartment

Community: 8,832 EUR / year IBI: 2,462 EUR / year

3

3.5

194 m<sup>2</sup>

Luxury and exclusive 3 bedroom apartment, frontline beach duplex, situated in Estepona town in a prestigious beautiful complex just next by to Estepona Port. You need just couple of minutes and you are in the center of this beautiful and charming town, situated on the lovely part of Costa del sol, called New Golden Mile. As you can see this luxury duplex was built with the highest quality materials, offers you a large open and bright living room with dining corner and open plan kitchen, fully equipped kitchen by Gaggenau. Also 3 spacious bedrooms, surrounded by amazing 78m2 terraces and offer a breathtaking sea views. For those who needs to have their own place to work, this apartment offer and a small office as well. The private gated complex consists of just 13 exclusive apartments, and is surrounded by 2.500m2 of lush tropical gardens and stands out for its magnificent communal facilities that allow the owners to relax and enjoy a peaceful and natural environment with 1 outdoor heated pool of about 100m2 with an impressive waterfall, SPA and fitness area with an indoor pool, sauna, Turkish bath and GYM. 3 parking spots and storage room are included in the price, but what is more important are neighbors, they are all amazing and friendly!