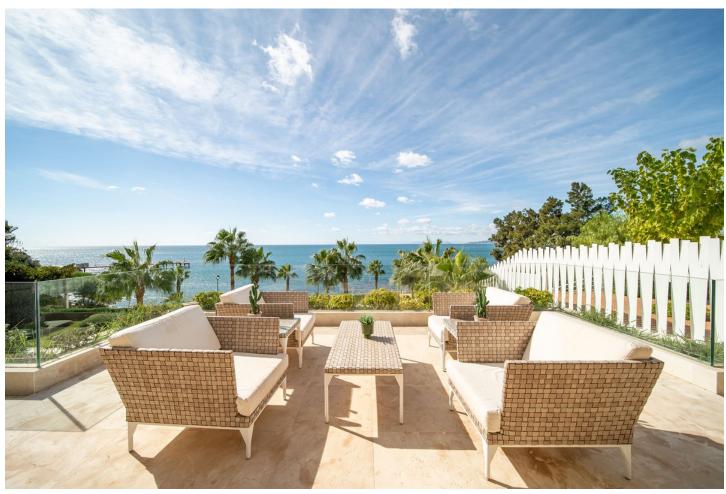

## Sales - Apartment - Estepona 2.310.000€

Estepona Apartment

Community: 8,832 EUR / year IBI: 2,462 EUR / year

3

3.5

194 m<sup>2</sup>

Luxury and exclusive 3 bedroom apartment, frontline beach duplex, situated in Estepona town in a prestigious beautiful complex just next by to Estepona Port. You need just couple of minutes and you are in the center of this beautiful and charming town, situated on the lovely part of Costa del sol, called New Golden Mile. As you can see this luxury duplex was built with the highest quality materials, offers you a large open and bright living room with dining corner and open plan kitchen, fully equipped kitchen by Gaggenau. Also 3 spacious bedrooms, surrounded by amazing 78m2 terraces and offer a breathtaking sea views. For those who needs to have their own place to work, this apartment offer and a small office as well. The private gated complex consists of just 13 exclusive apartments, and is surrounded by 2.500m2 of lush tropical gardens and stands out for its magnificent communal facilities that allow the owners to relax and enjoy a peaceful and natural environment with 1 outdoor heated pool of about 100m2 with an impressive waterfall, SPA and fitness area with an indoor pool, sauna, Turkish bath and GYM. 3 parking spots and storage room are included in the price, but what is more important are neighbors, they are all amazing and friendly!