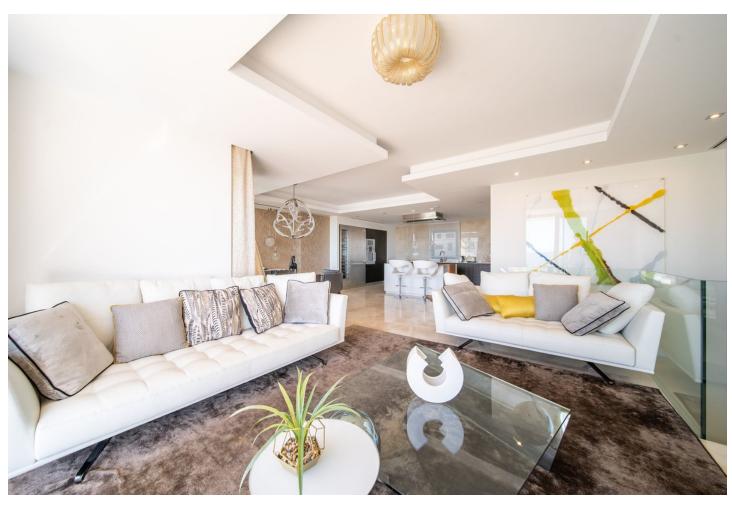

## Sales - Apartment - Estepona 2.310.000€

Estepona Apartment

Community: 8,832 EUR / year IBI: 2,462 EUR / year

3

3.5

194 m<sup>2</sup>

Luxury and exclusive 3 bedroom apartment, frontline beach duplex, situated in Estepona town in a prestigious beautiful complex just next by to Estepona Port. You need just couple of minutes and you are in the center of this beautiful and charming town, situated on the lovely part of Costa del sol, called New Golden Mile. As you can see this luxury duplex was built with the highest quality materials, offers you a large open and bright living room with dining corner and open plan kitchen, fully equipped kitchen by Gaggenau. Also 3 spacious bedrooms, surrounded by amazing 78m2 terraces and offer a breathtaking sea views. For those who needs to have their own place to work, this apartment offer and a small office as well. The private gated complex consists of just 13 exclusive apartments, and is surrounded by 2.500m2 of lush tropical gardens and stands out for its magnificent communal facilities that allow the owners to relax and enjoy a peaceful and natural environment with 1 outdoor heated pool of about 100m2 with an impressive waterfall, SPA and fitness area with an indoor pool, sauna, Turkish bath and GYM. 3 parking spots and storage room are included in the price, but what is more important are neighbors, they are all amazing and friendly!