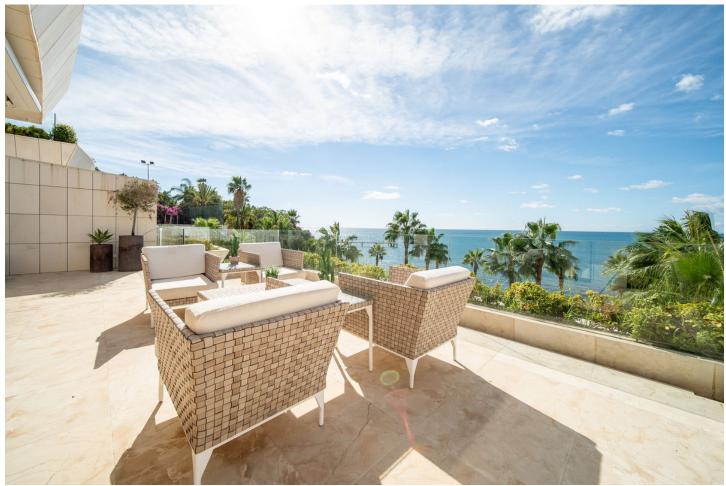

## Sales - Apartment - Estepona 2.310.000€

Estepona Apartment

Community: 8,832 EUR / year IBI: 2,462 EUR / year

3

3.5

194 m<sup>2</sup>

Luxury and exclusive 3 bedroom apartment, frontline beach duplex, situated in Estepona town in a prestigious beautiful complex just next by to Estepona Port. You need just couple of minutes and you are in the center of this beautiful and charming town, situated on the lovely part of Costa del sol, called New Golden Mile. As you can see this luxury duplex was built with the highest quality materials, offers you a large open and bright living room with dining corner and open plan kitchen, fully equipped kitchen by Gaggenau. Also 3 spacious bedrooms, surrounded by amazing 78m2 terraces and offer a breathtaking sea views. For those who needs to have their own place to work, this apartment offer and a small office as well. The private gated complex consists of just 13 exclusive apartments, and is surrounded by 2.500m2 of lush tropical gardens and stands out for its magnificent communal facilities that allow the owners to relax and enjoy a peaceful and natural environment with 1 outdoor heated pool of about 100m2 with an impressive waterfall, SPA and fitness area with an indoor pool, sauna, Turkish bath and GYM. 3 parking spots and storage room are included in the price, but what is more important are neighbors, they are all amazing and friendly!