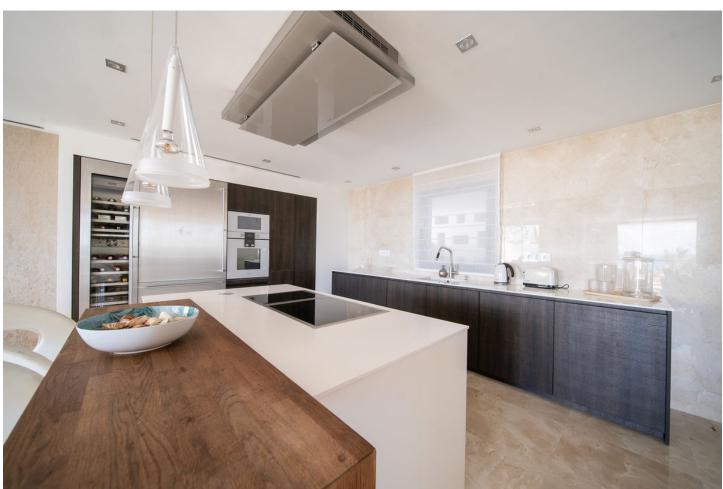

## Sales - Apartment - Estepona 2.310.000€

Estepona Apartment

Community: 8,832 EUR / year IBI: 2,462 EUR / year

3

3.5

194 m<sup>2</sup>

Luxury and exclusive 3 bedroom apartment, frontline beach duplex, situated in Estepona town in a prestigious beautiful complex just next by to Estepona Port. You need just couple of minutes and you are in the center of this beautiful and charming town, situated on the lovely part of Costa del sol, called New Golden Mile. As you can see this luxury duplex was built with the highest quality materials, offers you a large open and bright living room with dining corner and open plan kitchen, fully equipped kitchen by Gaggenau. Also 3 spacious bedrooms, surrounded by amazing 78m2 terraces and offer a breathtaking sea views. For those who needs to have their own place to work, this apartment offer and a small office as well. The private gated complex consists of just 13 exclusive apartments, and is surrounded by 2.500m2 of lush tropical gardens and stands out for its magnificent communal facilities that allow the owners to relax and enjoy a peaceful and natural environment with 1 outdoor heated pool of about 100m2 with an impressive waterfall, SPA and fitness area with an indoor pool, sauna, Turkish bath and GYM. 3 parking spots and storage room are included in the price, but what is more important are neighbors, they are all amazing and friendly!