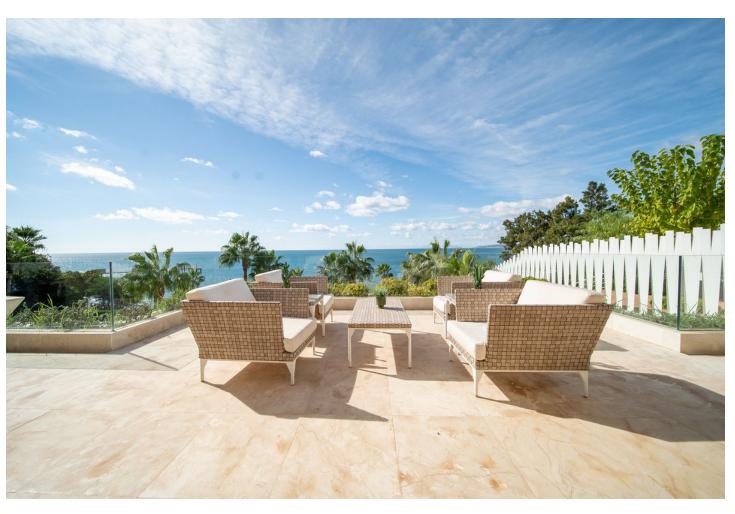

## Sales - Apartment - Estepona 2.310.000€

Estepona Apartment

Community: 8,832 EUR / year IBI: 2,462 EUR / year

3

3.5

194 m<sup>2</sup>

Luxury and exclusive 3 bedroom apartment, frontline beach duplex, situated in Estepona town in a prestigious beautiful complex just next by to Estepona Port. You need just couple of minutes and you are in the center of this beautiful and charming town, situated on the lovely part of Costa del sol, called New Golden Mile. As you can see this luxury duplex was built with the highest quality materials, offers you a large open and bright living room with dining corner and open plan kitchen, fully equipped kitchen by Gaggenau. Also 3 spacious bedrooms, surrounded by amazing 78m2 terraces and offer a breathtaking sea views. For those who needs to have their own place to work, this apartment offer and a small office as well. The private gated complex consists of just 13 exclusive apartments, and is surrounded by 2.500m2 of lush tropical gardens and stands out for its magnificent communal facilities that allow the owners to relax and enjoy a peaceful and natural environment with 1 outdoor heated pool of about 100m2 with an impressive waterfall, SPA and fitness area with an indoor pool, sauna, Turkish bath and GYM. 3 parking spots and storage room are included in the price, but what is more important are neighbors, they are all amazing and friendly!