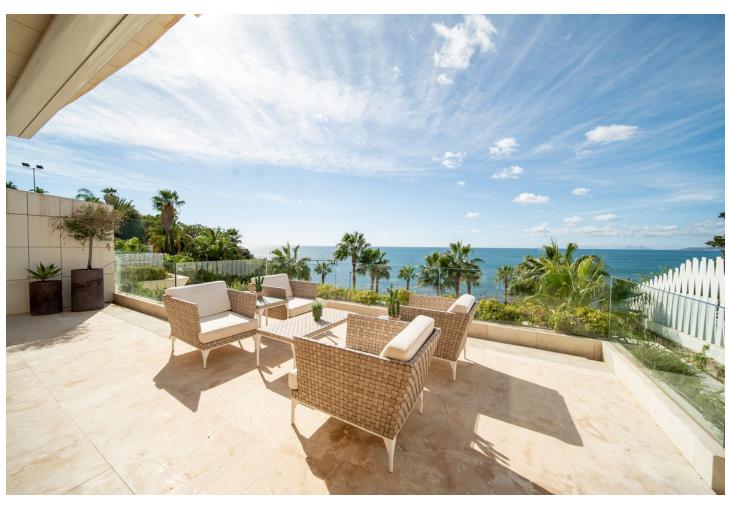

## Sales - Apartment - Estepona 2.310.000€

Estepona Apartment

Community: 8,832 EUR / year IBI: 2,462 EUR / year

3

3.5

194 m<sup>2</sup>

Luxury and exclusive 3 bedroom apartment, frontline beach duplex, situated in Estepona town in a prestigious beautiful complex just next by to Estepona Port. You need just couple of minutes and you are in the center of this beautiful and charming town, situated on the lovely part of Costa del sol, called New Golden Mile. As you can see this luxury duplex was built with the highest quality materials, offers you a large open and bright living room with dining corner and open plan kitchen, fully equipped kitchen by Gaggenau. Also 3 spacious bedrooms, surrounded by amazing 78m2 terraces and offer a breathtaking sea views. For those who needs to have their own place to work, this apartment offer and a small office as well. The private gated complex consists of just 13 exclusive apartments, and is surrounded by 2.500m2 of lush tropical gardens and stands out for its magnificent communal facilities that allow the owners to relax and enjoy a peaceful and natural environment with 1 outdoor heated pool of about 100m2 with an impressive waterfall, SPA and fitness area with an indoor pool, sauna, Turkish bath and GYM. 3 parking spots and storage room are included in the price, but what is more important are neighbors, they are all amazing and friendly!