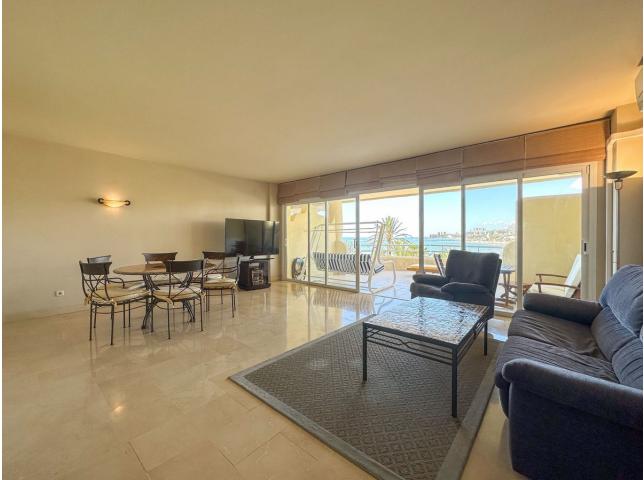

## Apartment

We present to you this spectacular duplex penthouse located in Dos Mares, a truly privileged area of Benalmadena harbour. This exclusive property offers breathtaking views of the sea, beach and the Port of Benalmadena. Furthermore, it's location provides quick and convenient access to the beach, as well as to a wide variety of restaurants, shopping centers, and entertainment options. On the main floor, you'll find an elegant entrance hall, a separate fully equipped kitchen looking into the spacious living-dining room that opens onto a large terrace with spectacular open views of the sea and beach. Imagine enjoying your dinner with the sea breeze as your backdrop and open seaviews all the way to Africa. On the same floor you find 2 double bedrooms. The first bedroom comes with an en-suite bathroom and its own sunny terrace with beautiful views over the harbour. The second bedroom has a separate high-quality bathroom in the hallway. Each bedroom comes with built-in wardrobes The upper floor of this duplex penthouse has a spacious master bedroom with en-suite bathroom and another covered terrace with panoramic views over the port and the sea. Additionally, the building has an elevator that takes you direct to this the 4th floor. From this floor you have as well your own private access to the communal rooftop pool. This pool is heated and can be used 365 days a year, 24 hours a day. To complete this exceptional offer, the property comes with a 17m2 storage room and a 22m2 parking space in the communal underground garage, which has security cameras overlooking your vehicle. This penthouse is a unique opportunity to enjoy the ultimate quality lifestyle with all imaginable comforts in an unbeatable location.