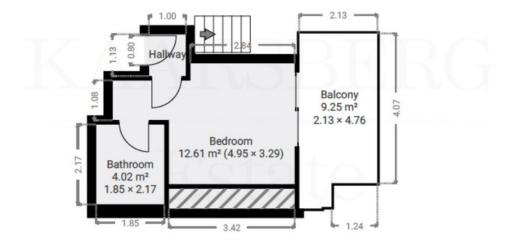

## Apartment

We present to you this spectacular duplex penthouse located in Dos Mares, a truly privileged area of Benalmadena harbour. This exclusive property offers breathtaking views of the sea, beach and the Port of Benalmadena. Furthermore, it's location provides quick and convenient access to the beach, as well as to a wide variety of restaurants, shopping centers, and entertainment options. On the main floor, you'll find an elegant entrance hall, a separate fully equipped kitchen looking into the spacious living-dining room that opens onto a large terrace with spectacular open views of the sea and beach. Imagine enjoying your dinner with the sea breeze as your backdrop and open seaviews all the way to Africa. On the same floor you find 2 double bedrooms. The first bedroom comes with an en-suite bathroom and its own sunny terrace with beautiful views over the harbour. The second bedroom has a separate high-quality bathroom in the hallway. Each bedroom comes with built-in wardrobes The upper floor of this duplex penthouse has a spacious master bedroom with en-suite bathroom and another covered terrace with panoramic views over the port and the sea. Additionally, the building has an elevator that takes you direct to this the 4th floor. From this floor you have as well your own private access to the communal rooftop pool. This pool is heated and can be used 365 days a year, 24 hours a day. To complete this exceptional offer, the property comes with a 17m2 storage room and a 22m2 parking space in the communal underground garage, which has security cameras overlooking your vehicle. This penthouse is a unique opportunity to enjoy the ultimate quality lifestyle with all imaginable comforts in an unbeatable location.

- Luxury
- Resale

NOT TO SCALE Ground floor