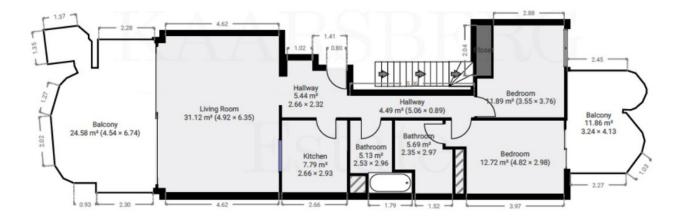

## Apartment

We present to you this spectacular duplex penthouse located in Dos Mares, a truly privileged area of Benalmadena harbour. This exclusive property offers breathtaking views of the sea, beach and the Port of Benalmadena. Furthermore, it's location provides quick and convenient access to the beach, as well as to a wide variety of restaurants, shopping centers, and entertainment options. On the main floor, you'll find an elegant entrance hall, a separate fully equipped kitchen looking into the spacious living-dining room that opens onto a large terrace with spectacular open views of the sea and beach. Imagine enjoying your dinner with the sea breeze as your backdrop and open seaviews all the way to Africa. On the same floor you find 2 double bedrooms. The first bedroom comes with an en-suite bathroom and its own sunny terrace with beautiful views over the harbour. The second bedroom has a separate high-quality bathroom in the hallway. Each bedroom comes with built-in wardrobes The upper floor of this duplex penthouse has a spacious master bedroom with en-suite bathroom and another covered terrace with panoramic views over the port and the sea. Additionally, the building has an elevator that takes you direct to this the 4th floor. From this floor you have as well your own private access to the communal rooftop pool. This pool is heated and can be used 365 days a year, 24 hours a day. To complete this exceptional offer, the property comes with a 17m2 storage room and a 22m2 parking space in the communal underground garage, which has security cameras overlooking your vehicle. This penthouse is a unique opportunity to enjoy the ultimate quality lifestyle with all imaginable comforts in an unbeatable location.

- Luxury
- Resale

NOT TO SCALE Ground floor