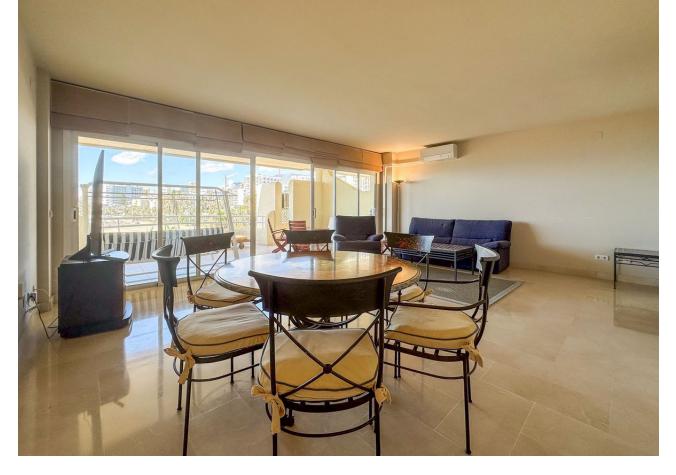

## Apartment

We present to you this spectacular duplex penthouse located in Dos Mares, a truly privileged area of Benalmadena harbour. This exclusive property offers breathtaking views of the sea, beach and the Port of Benalmadena. Furthermore, it's location provides quick and convenient access to the beach, as well as to a wide variety of restaurants, shopping centers, and entertainment options. On the main floor, you'll find an elegant entrance hall, a separate fully equipped kitchen looking into the spacious living-dining room that opens onto a large terrace with spectacular open views of the sea and beach. Imagine enjoying your dinner with the sea breeze as your backdrop and open seaviews all the way to Africa. On the same floor you find 2 double bedrooms. The first bedroom comes with an en-suite bathroom and its own sunny terrace with beautiful views over the harbour. The second bedroom has a separate high-quality bathroom in the hallway. Each bedroom comes with built-in wardrobes The upper floor of this duplex penthouse has a spacious master bedroom with en-suite bathroom and another covered terrace with panoramic views over the port and the sea. Additionally, the building has an elevator that takes you direct to this the 4th floor. From this floor you have as well your own private access to the communal rooftop pool. This pool is heated and can be used 365 days a year, 24 hours a day. To complete this exceptional offer, the property comes with a 17m2 storage room and a 22m2 parking space in the communal underground garage, which has security cameras overlooking your vehicle. This penthouse is a unique opportunity to enjoy the ultimate quality lifestyle with all imaginable comforts in an unbeatable location.