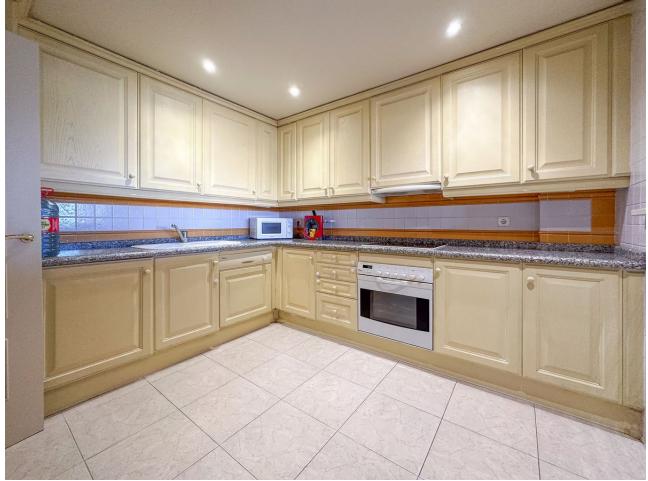

## Apartment

We present to you this spectacular duplex penthouse located in Dos Mares, a truly privileged area of Benalmadena harbour. This exclusive property offers breathtaking views of the sea, beach and the Port of Benalmadena. Furthermore, it's location provides quick and convenient access to the beach, as well as to a wide variety of restaurants, shopping centers, and entertainment options. On the main floor, you'll find an elegant entrance hall, a separate fully equipped kitchen looking into the spacious living-dining room that opens onto a large terrace with spectacular open views of the sea and beach. Imagine enjoying your dinner with the sea breeze as your backdrop and open seaviews all the way to Africa. On the same floor you find 2 double bedrooms. The first bedroom comes with an en-suite bathroom and its own sunny terrace with beautiful views over the harbour. The second bedroom has a separate high-quality bathroom in the hallway. Each bedroom comes with built-in wardrobes The upper floor of this duplex penthouse has a spacious master bedroom with en-suite bathroom and another covered terrace with panoramic views over the port and the sea. Additionally, the building has an elevator that takes you direct to this the 4th floor. From this floor you have as well your own private access to the communal rooftop pool. This pool is heated and can be used 365 days a year, 24 hours a day. To complete this exceptional offer, the property comes with a 17m2 storage room and a 22m2 parking space in the communal underground garage, which has security cameras overlooking your vehicle. This penthouse is a unique opportunity to enjoy the ultimate quality lifestyle with all imaginable comforts in an unbeatable location.