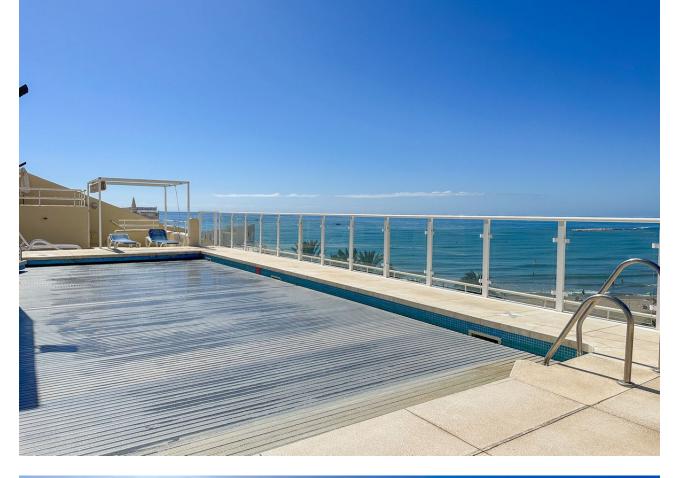

## Apartment

We present to you this spectacular duplex penthouse located in Dos Mares, a truly privileged area of Benalmadena harbour. This exclusive property offers breathtaking views of the sea, beach and the Port of Benalmadena. Furthermore, it's location provides quick and convenient access to the beach, as well as to a wide variety of restaurants, shopping centers, and entertainment options. On the main floor, you'll find an elegant entrance hall, a separate fully equipped kitchen looking into the spacious living-dining room that opens onto a large terrace with spectacular open views of the sea and beach. Imagine enjoying your dinner with the sea breeze as your backdrop and open seaviews all the way to Africa. On the same floor you find 2 double bedrooms. The first bedroom comes with an en-suite bathroom and its own sunny terrace with beautiful views over the harbour. The second bedroom has a separate high-quality bathroom in the hallway. Each bedroom comes with built-in wardrobes The upper floor of this duplex penthouse has a spacious master bedroom with en-suite bathroom and another covered terrace with panoramic views over the port and the sea. Additionally, the building has an elevator that takes you direct to this the 4th floor. From this floor you have as well your own private access to the communal rooftop pool. This pool is heated and can be used 365 days a year, 24 hours a day. To complete this exceptional offer, the property comes with a 17m2 storage room and a 22m2 parking space in the communal underground garage, which has security cameras overlooking your vehicle. This penthouse is a unique opportunity to enjoy the ultimate quality lifestyle with all imaginable comforts in an unbeatable location.