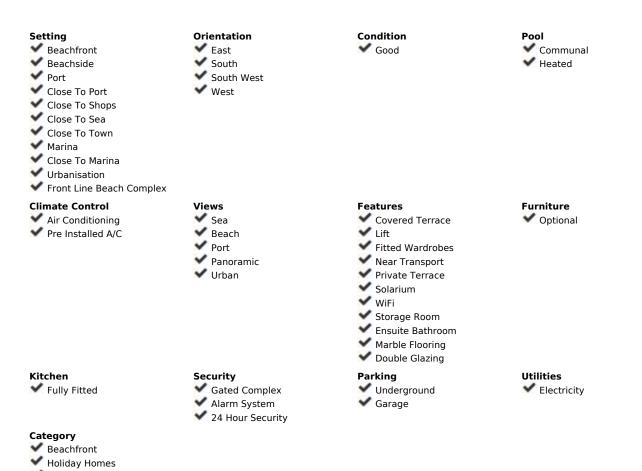

## Apartment

We present to you this spectacular duplex penthouse located in Dos Mares, a truly privileged area of Benalmadena harbour. This exclusive property offers breathtaking views of the sea, beach and the Port of Benalmadena. Furthermore, it's location provides quick and convenient access to the beach, as well as to a wide variety of restaurants, shopping centers, and entertainment options. On the main floor, you'll find an elegant entrance hall, a separate fully equipped kitchen looking into the spacious living-dining room that opens onto a large terrace with spectacular open views of the sea and beach. Imagine enjoying your dinner with the sea breeze as your backdrop and open seaviews all the way to Africa. On the same floor you find 2 double bedrooms. The first bedroom comes with an en-suite bathroom and its own sunny terrace with beautiful views over the harbour. The second bedroom has a separate high-quality bathroom in the hallway. Each bedroom comes with built-in wardrobes The upper floor of this duplex penthouse has a spacious master bedroom with en-suite bathroom and another covered terrace with panoramic views over the port and the sea. Additionally, the building has an elevator that takes you direct to this the 4th floor. From this floor you have as well your own private access to the communal rooftop pool. This pool is heated and can be used 365 days a year, 24 hours a day. To complete this exceptional offer, the property comes with a 17m2 storage room and a 22m2 parking space in the communal underground garage, which has security cameras overlooking your vehicle. This penthouse is a unique opportunity to enjoy the ultimate quality lifestyle with all imaginable comforts in an unbeatable location.