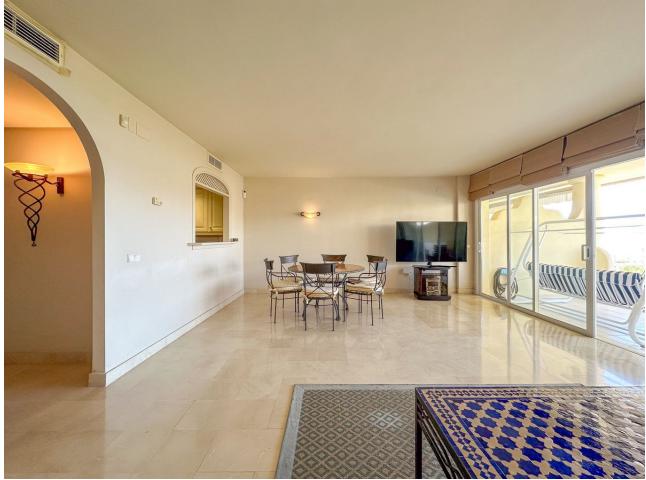

## Apartment

We present to you this spectacular duplex penthouse located in Dos Mares, a truly privileged area of Benalmadena harbour. This exclusive property offers breathtaking views of the sea, beach and the Port of Benalmadena. Furthermore, it's location provides quick and convenient access to the beach, as well as to a wide variety of restaurants, shopping centers, and entertainment options. On the main floor, you'll find an elegant entrance hall, a separate fully equipped kitchen looking into the spacious living-dining room that opens onto a large terrace with spectacular open views of the sea and beach. Imagine enjoying your dinner with the sea breeze as your backdrop and open seaviews all the way to Africa. On the same floor you find 2 double bedrooms. The first bedroom comes with an en-suite bathroom and its own sunny terrace with beautiful views over the harbour. The second bedroom has a separate high-quality bathroom in the hallway. Each bedroom comes with built-in wardrobes The upper floor of this duplex penthouse has a spacious master bedroom with en-suite bathroom and another covered terrace with panoramic views over the port and the sea. Additionally, the building has an elevator that takes you direct to this the 4th floor. From this floor you have as well your own private access to the communal rooftop pool. This pool is heated and can be used 365 days a year, 24 hours a day. To complete this exceptional offer, the property comes with a 17m2 storage room and a 22m2 parking space in the communal underground garage, which has security cameras overlooking your vehicle. This penthouse is a unique opportunity to enjoy the ultimate quality lifestyle with all imaginable comforts in an unbeatable location.