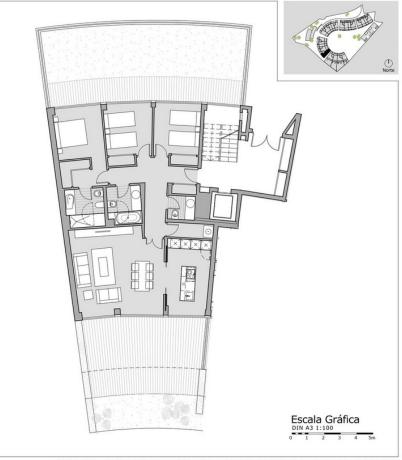

### VIVIENDA TIPO B23-3H-2J

# Cuadro de superficies:

|                                                          | Superficies de proyecto | Decreto 218/2005 |
|----------------------------------------------------------|-------------------------|------------------|
| Superficie Útil                                          | 103,2 m²                | 113,5 m²         |
| Superficie Construida                                    | 118,8 m²                | 137,2 m²         |
| Superficie Construida<br>(Con parte prop. zonas comunes) | 139,1 m²                |                  |
| Superficie Terrazas<br>(Incluye jardin en plantas bajas) | 93,5 m²                 |                  |

Las superficies indicadas están calculadas con respecto al Decreto 218/2005 de información al consumidor en la compraventa y arrendamiento de viviendas

Este documento ( tanto su parte gráfica como los datos referidos a superficies) tiene carácter meramente orientativo, sin perjuicio de la información más exacta contenida en la de Todo el mobiliario que se muestra en este plano, incluido el de la cocina, se ha incluido a efectos meramente orientativos y deconstivos.