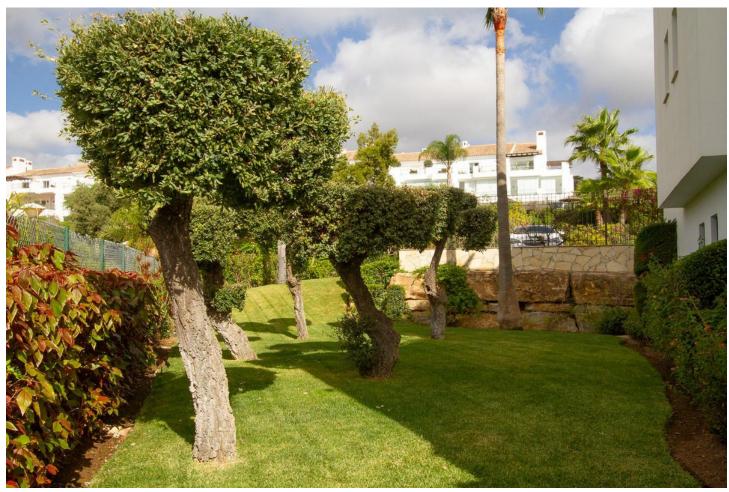

## Sales - Apartment - La Mairena 299.000€

La Mairena Apartment

Community: 2,400 EUR / year IBI: 420 EUR / year Rubbish: 260 EUR / year

2

2

95 m<sup>2</sup>

Wonderful corner garden apartment with a south west orientation providing sun throughout the whole day. Front line position looking across a Unesco Biosphere reservation. Renovated by the current owners with a beautiful garden room extension. Wrap round private side garden great for children or pets. Very well maintained throughout with quality fittings. Sold fully furnished ready to walk in. Car parking bay and storage room. A great terrace to the rear of the property accessed via the kitchen. Brilliant for those sun down gin and tonics. Free access to the very impressive El Soto de Marbella leisure facilities with it's own nine hole golf course, gym, sauna ,spa, Tennis and Padel tennis courts and two very good boules courts. On site there is a popular restaurant and bar open all year. Fantastic opportunity to purchase an apartment ready to go ie fully furnished and that has sun all day, very welcome for those winter days. Viewing highly recommended.