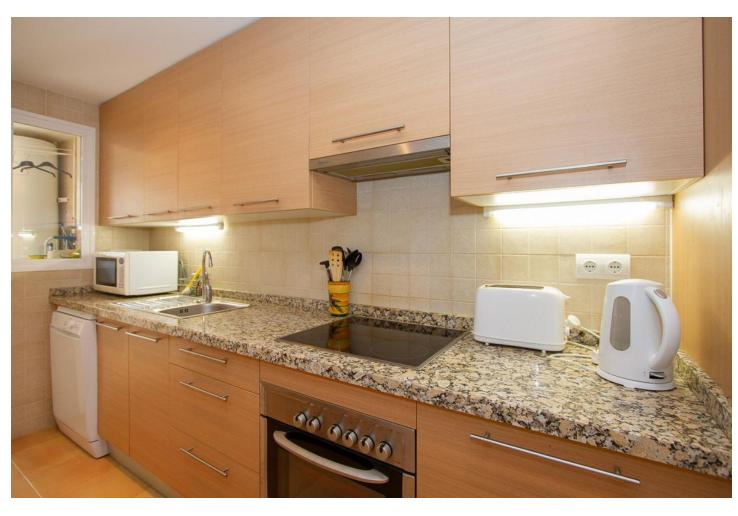

## Sales - Apartment - La Mairena 299.000€

La Mairena Apartment

Community: 2,400 EUR / year IBI: 420 EUR / year Rubbish: 260 EUR / year

2

2

95 m<sup>2</sup>

Wonderful corner garden apartment with a south west orientation providing sun throughout the whole day. Front line position looking across a Unesco Biosphere reservation. Renovated by the current owners with a beautiful garden room extension. Wrap round private side garden great for children or pets. Very well maintained throughout with quality fittings. Sold fully furnished ready to walk in. Car parking bay and storage room. A great terrace to the rear of the property accessed via the kitchen. Brilliant for those sun down gin and tonics. Free access to the very impressive El Soto de Marbella leisure facilities with it's own nine hole golf course, gym, sauna ,spa, Tennis and Padel tennis courts and two very good boules courts. On site there is a popular restaurant and bar open all year. Fantastic opportunity to purchase an apartment ready to go ie fully furnished and that has sun all day, very welcome for those winter days. Viewing highly recommended.