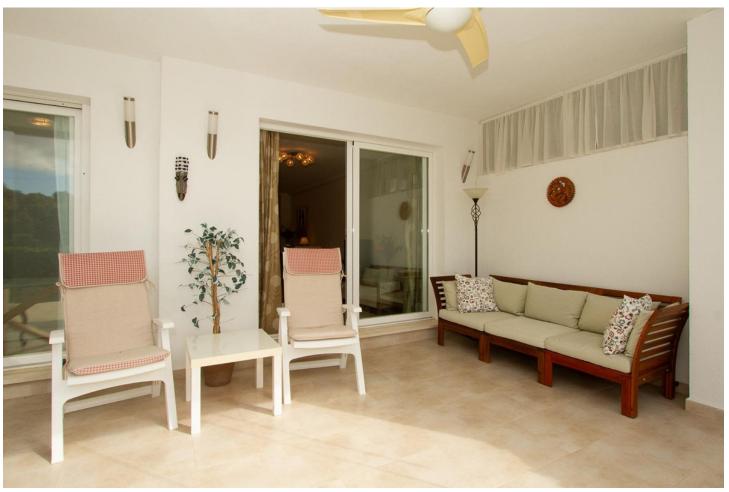

## Sales - Apartment - La Mairena 299.000€

La Mairena Apartment

Community: 2,400 EUR / year IBI: 420 EUR / year Rubbish: 260 EUR / year

2

2

95 m<sup>2</sup>

Wonderful corner garden apartment with a south west orientation providing sun throughout the whole day. Front line position looking across a Unesco Biosphere reservation. Renovated by the current owners with a beautiful garden room extension. Wrap round private side garden great for children or pets. Very well maintained throughout with quality fittings. Sold fully furnished ready to walk in. Car parking bay and storage room. A great terrace to the rear of the property accessed via the kitchen. Brilliant for those sun down gin and tonics. Free access to the very impressive El Soto de Marbella leisure facilities with it's own nine hole golf course, gym, sauna ,spa, Tennis and Padel tennis courts and two very good boules courts. On site there is a popular restaurant and bar open all year. Fantastic opportunity to purchase an apartment ready to go ie fully furnished and that has sun all day, very welcome for those winter days. Viewing highly recommended.