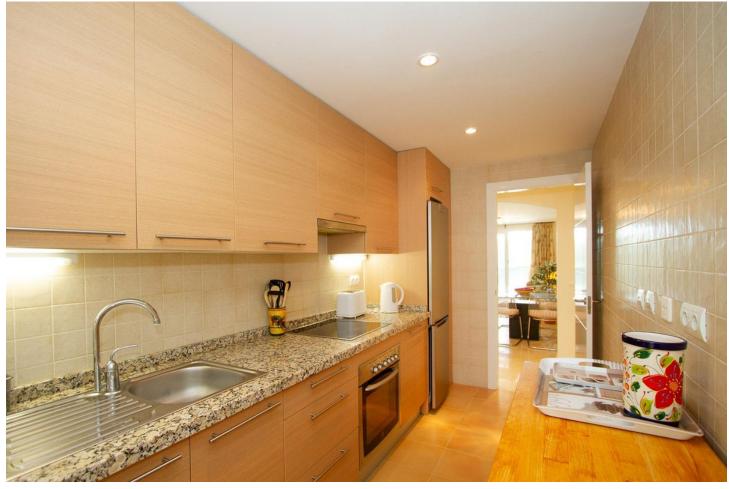

## Sales - Apartment - La Mairena 299.000€

La Mairena Apartment

Community: 2,400 EUR / year IBI: 420 EUR / year Rubbish: 260 EUR / year

2

2

95 m<sup>2</sup>

Wonderful corner garden apartment with a south west orientation providing sun throughout the whole day. Front line position looking across a Unesco Biosphere reservation. Renovated by the current owners with a beautiful garden room extension. Wrap round private side garden great for children or pets. Very well maintained throughout with quality fittings. Sold fully furnished ready to walk in. Car parking bay and storage room. A great terrace to the rear of the property accessed via the kitchen. Brilliant for those sun down gin and tonics. Free access to the very impressive El Soto de Marbella leisure facilities with it's own nine hole golf course, gym, sauna ,spa, Tennis and Padel tennis courts and two very good boules courts. On site there is a popular restaurant and bar open all year. Fantastic opportunity to purchase an apartment ready to go ie fully furnished and that has sun all day, very welcome for those winter days. Viewing highly recommended.