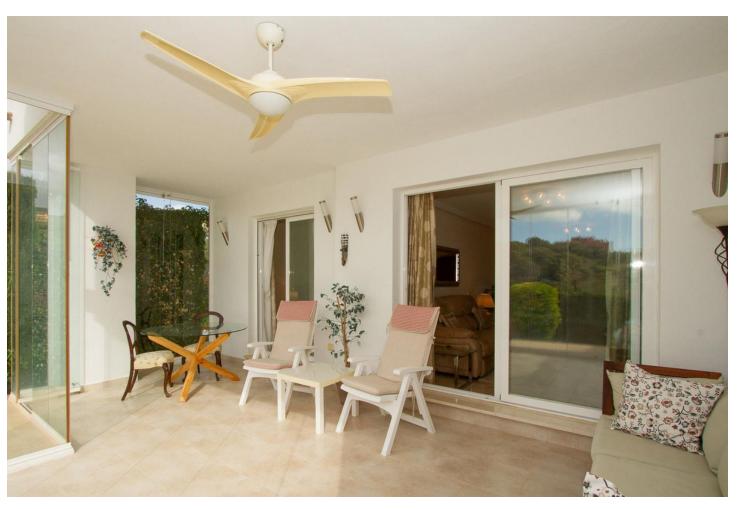

## Sales - Apartment - La Mairena 299.000€

La Mairena Apartment

Community: 2,400 EUR / year IBI: 420 EUR / year Rubbish: 260 EUR / year

2

2

95 m<sup>2</sup>

Wonderful corner garden apartment with a south west orientation providing sun throughout the whole day. Front line position looking across a Unesco Biosphere reservation. Renovated by the current owners with a beautiful garden room extension. Wrap round private side garden great for children or pets. Very well maintained throughout with quality fittings. Sold fully furnished ready to walk in. Car parking bay and storage room. A great terrace to the rear of the property accessed via the kitchen. Brilliant for those sun down gin and tonics. Free access to the very impressive El Soto de Marbella leisure facilities with it's own nine hole golf course, gym, sauna ,spa, Tennis and Padel tennis courts and two very good boules courts. On site there is a popular restaurant and bar open all year. Fantastic opportunity to purchase an apartment ready to go ie fully furnished and that has sun all day, very welcome for those winter days. Viewing highly recommended.