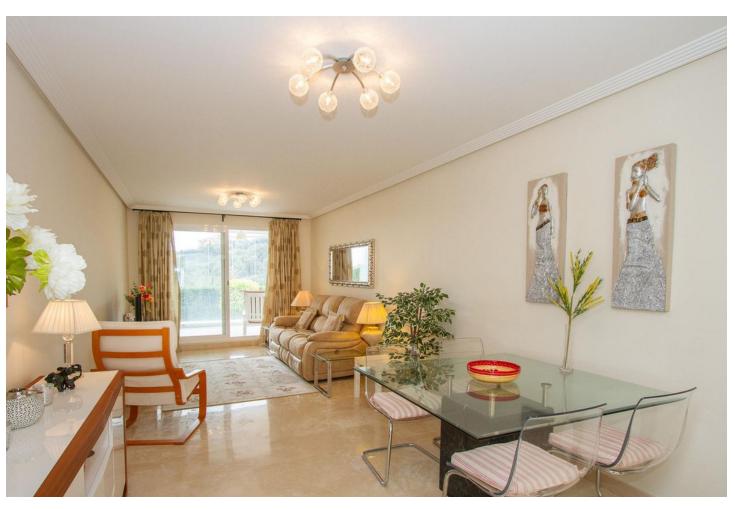

## Sales - Apartment - La Mairena 299.000€

La Mairena Apartment

Community: 2,400 EUR / year IBI: 420 EUR / year Rubbish: 260 EUR / year

2

2

95 m<sup>2</sup>

Wonderful corner garden apartment with a south west orientation providing sun throughout the whole day. Front line position looking across a Unesco Biosphere reservation. Renovated by the current owners with a beautiful garden room extension. Wrap round private side garden great for children or pets. Very well maintained throughout with quality fittings. Sold fully furnished ready to walk in. Car parking bay and storage room. A great terrace to the rear of the property accessed via the kitchen. Brilliant for those sun down gin and tonics. Free access to the very impressive El Soto de Marbella leisure facilities with it's own nine hole golf course, gym, sauna ,spa, Tennis and Padel tennis courts and two very good boules courts. On site there is a popular restaurant and bar open all year. Fantastic opportunity to purchase an apartment ready to go ie fully furnished and that has sun all day, very welcome for those winter days. Viewing highly recommended.