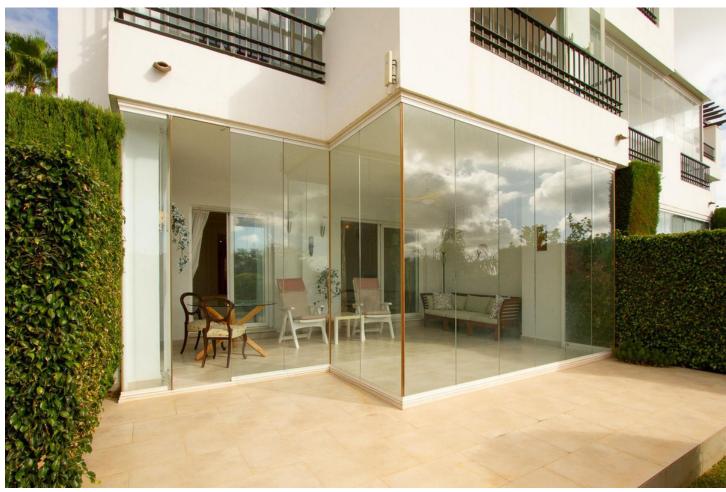

## Sales - Apartment - La Mairena 299.000€

La Mairena Apartment

Community: 2,400 EUR / year IBI: 420 EUR / year Rubbish: 260 EUR / year

2

2

95 m<sup>2</sup>

Wonderful corner garden apartment with a south west orientation providing sun throughout the whole day. Front line position looking across a Unesco Biosphere reservation. Renovated by the current owners with a beautiful garden room extension. Wrap round private side garden great for children or pets. Very well maintained throughout with quality fittings. Sold fully furnished ready to walk in. Car parking bay and storage room. A great terrace to the rear of the property accessed via the kitchen. Brilliant for those sun down gin and tonics. Free access to the very impressive El Soto de Marbella leisure facilities with it's own nine hole golf course, gym, sauna ,spa, Tennis and Padel tennis courts and two very good boules courts. On site there is a popular restaurant and bar open all year. Fantastic opportunity to purchase an apartment ready to go ie fully furnished and that has sun all day, very welcome for those winter days. Viewing highly recommended.