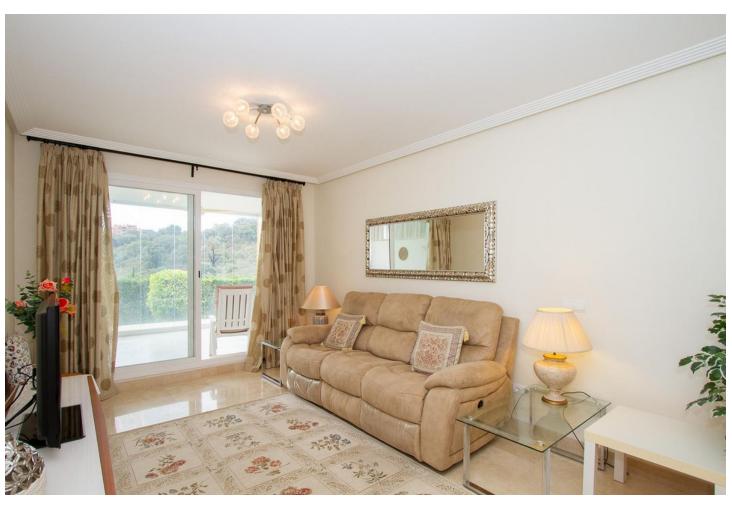

## Sales - Apartment - La Mairena 299.000€

La Mairena Apartment

Community: 2,400 EUR / year IBI: 420 EUR / year Rubbish: 260 EUR / year

2

2

95 m<sup>2</sup>

Wonderful corner garden apartment with a south west orientation providing sun throughout the whole day. Front line position looking across a Unesco Biosphere reservation. Renovated by the current owners with a beautiful garden room extension. Wrap round private side garden great for children or pets. Very well maintained throughout with quality fittings. Sold fully furnished ready to walk in. Car parking bay and storage room. A great terrace to the rear of the property accessed via the kitchen. Brilliant for those sun down gin and tonics. Free access to the very impressive El Soto de Marbella leisure facilities with it's own nine hole golf course, gym, sauna ,spa, Tennis and Padel tennis courts and two very good boules courts. On site there is a popular restaurant and bar open all year. Fantastic opportunity to purchase an apartment ready to go ie fully furnished and that has sun all day, very welcome for those winter days. Viewing highly recommended.