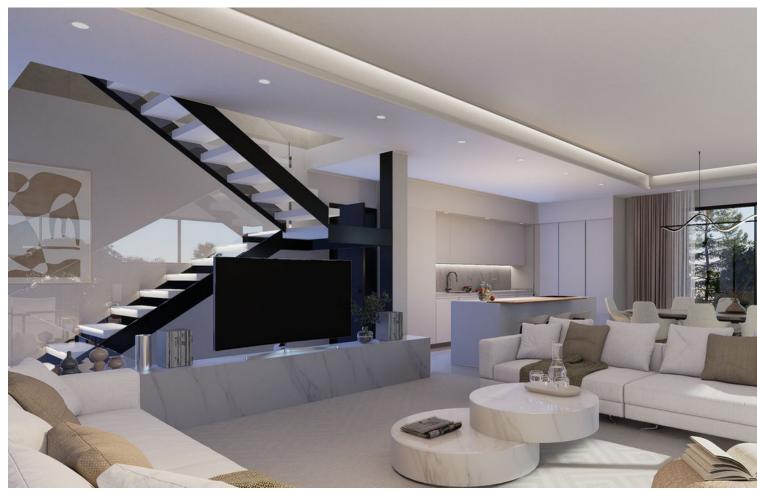

## Sales - House - Elviria 1.495.000€

Elviria House

4

3

208 m2

1042 m2

LUXURY CONTEMPORARY TAILOR-MADE VILLA IN MARBELLA WITH BUILDING LICENSE APPLIED FOR. Tailor made villa, can be customised to clients wishes, off plan price from. This contemporary 2-level villa is designed considering optimised distribution of space, natural illumination, and ventilation in all rooms, and with the perfect exploitation of each square meter of the house, which means - no wasted space or energy! The entrance of the villa opens into a spacious entrance hall with wardrobes, leading to the spacious living room with open plan kitchen with an integrated kitchen island. Large floor-to-ceiling energy efficient windows give you direct access to the pool and the garden area. There is also a guest toilet on the ground floor. A magnificent living room area has been designed to fully enjoy and contemplate the beautiful views that Costa del Sol has to offer. Floating glass staircase leads you to the upper floor where you will find two large bedrooms with a shared bathroom and a lot of built-in wardrobe space. A master bedroom is equipped with an ensuite bathroom and a large walk-in wardrobe. You can access the roof terrace directly from the first floor through well designed staircase. The roof terrace has pre installation for solar panels. There are many flexible options for you as the buyer of this project. You can add a full basement with cinema room/ game room, laundry room, separate kitchen, wine cellar, sauna and possibility to make extra rooms as well. The villa is also designed so you can easily make a 4th bedroom on the ground level. The outside area offers spacious covered terraces, a beautiful private pool and a landscaped garden plus your own private parking space for two cars, connected to the villa.