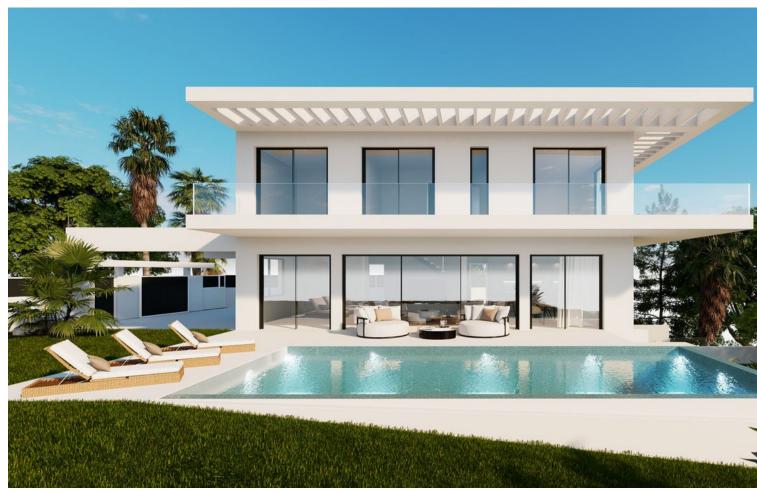

## Sales - House - Elviria 1.495.000€

Elviria House

4

3

208 m2

1042 m2

LUXURY CONTEMPORARY TAILOR-MADE VILLA IN MARBELLA WITH BUILDING LICENSE APPLIED FOR. Tailor made villa, can be customised to clients wishes, off plan price from. This contemporary 2-level villa is designed considering optimised distribution of space, natural illumination, and ventilation in all rooms, and with the perfect exploitation of each square meter of the house, which means - no wasted space or energy! The entrance of the villa opens into a spacious entrance hall with wardrobes, leading to the spacious living room with open plan kitchen with an integrated kitchen island. Large floor-to-ceiling energy efficient windows give you direct access to the pool and the garden area. There is also a guest toilet on the ground floor. A magnificent living room area has been designed to fully enjoy and contemplate the beautiful views that Costa del Sol has to offer. Floating glass staircase leads you to the upper floor where you will find two large bedrooms with a shared bathroom and a lot of built-in wardrobe space. A master bedroom is equipped with an ensuite bathroom and a large walk-in wardrobe. You can access the roof terrace directly from the first floor through well designed staircase. The roof terrace has pre installation for solar panels. There are many flexible options for you as the buyer of this project. You can add a full basement with cinema room/ game room, laundry room, separate kitchen, wine cellar, sauna and possibility to make extra rooms as well. The villa is also designed so you can easily make a 4th bedroom on the ground level. The outside area offers spacious covered terraces, a beautiful private pool and a landscaped garden plus your own private parking space for two cars, connected to the villa.