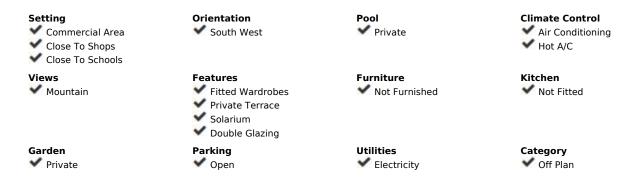

## Sales - House - Elviria 1.495.000€

Elviria House

4

3

208 m2

1042 m2

LUXURY CONTEMPORARY TAILOR-MADE VILLA IN MARBELLA WITH BUILDING LICENSE APPLIED FOR. Tailor made villa, can be customised to clients wishes, off plan price from. This contemporary 2-level villa is designed considering optimised distribution of space, natural illumination, and ventilation in all rooms, and with the perfect exploitation of each square meter of the house, which means - no wasted space or energy! The entrance of the villa opens into a spacious entrance hall with wardrobes, leading to the spacious living room with open plan kitchen with an integrated kitchen island. Large floor-to-ceiling energy efficient windows give you direct access to the pool and the garden area. There is also a guest toilet on the ground floor. A magnificent living room area has been designed to fully enjoy and contemplate the beautiful views that Costa del Sol has to offer. Floating glass staircase leads you to the upper floor where you will find two large bedrooms with a shared bathroom and a lot of built-in wardrobe space. A master bedroom is equipped with an ensuite bathroom and a large walk-in wardrobe. You can access the roof terrace directly from the first floor through well designed staircase. The roof terrace has pre installation for solar panels. There are many flexible options for you as the buyer of this project. You can add a full basement with cinema room/ game room, laundry room, separate kitchen, wine cellar, sauna and possibility to make extra rooms as well. The villa is also designed so you can easily make a 4th bedroom on the ground level. The outside area offers spacious covered terraces, a beautiful private pool and a landscaped garden plus your own private parking space for two cars, connected to the villa.