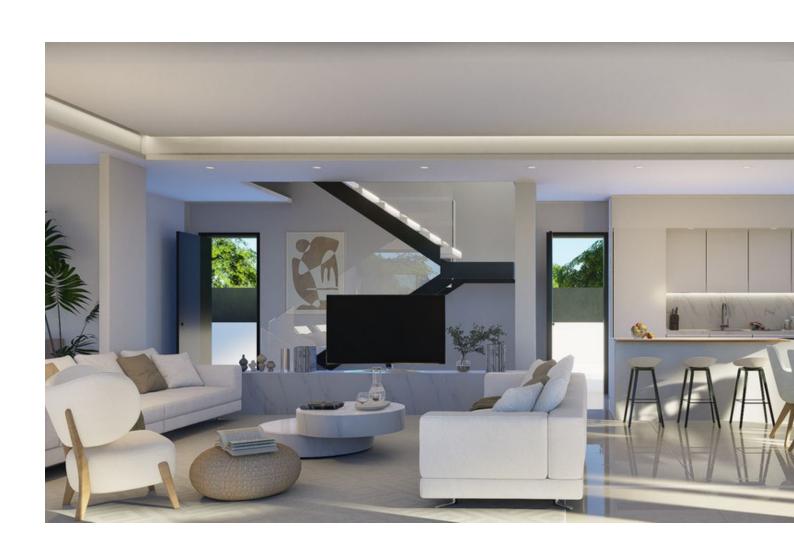

## Sales - House - Elviria 1.495.000€

Elviria House

4

3

208 m2

1042 m2

LUXURY CONTEMPORARY TAILOR-MADE VILLA IN MARBELLA WITH BUILDING LICENSE APPLIED FOR. Tailor made villa, can be customised to clients wishes, off plan price from. This contemporary 2-level villa is designed considering optimised distribution of space, natural illumination, and ventilation in all rooms, and with the perfect exploitation of each square meter of the house, which means - no wasted space or energy! The entrance of the villa opens into a spacious entrance hall with wardrobes, leading to the spacious living room with open plan kitchen with an integrated kitchen island. Large floor-to-ceiling energy efficient windows give you direct access to the pool and the garden area. There is also a guest toilet on the ground floor. A magnificent living room area has been designed to fully enjoy and contemplate the beautiful views that Costa del Sol has to offer. Floating glass staircase leads you to the upper floor where you will find two large bedrooms with a shared bathroom and a lot of built-in wardrobe space. A master bedroom is equipped with an ensuite bathroom and a large walk-in wardrobe. You can access the roof terrace directly from the first floor through well designed staircase. The roof terrace has pre installation for solar panels. There are many flexible options for you as the buyer of this project. You can add a full basement with cinema room/ game room, laundry room, separate kitchen, wine cellar, sauna and possibility to make extra rooms as well. The villa is also designed so you can easily make a 4th bedroom on the ground level. The outside area offers spacious covered terraces, a beautiful private pool and a landscaped garden plus your own private parking space for two cars, connected to the villa.