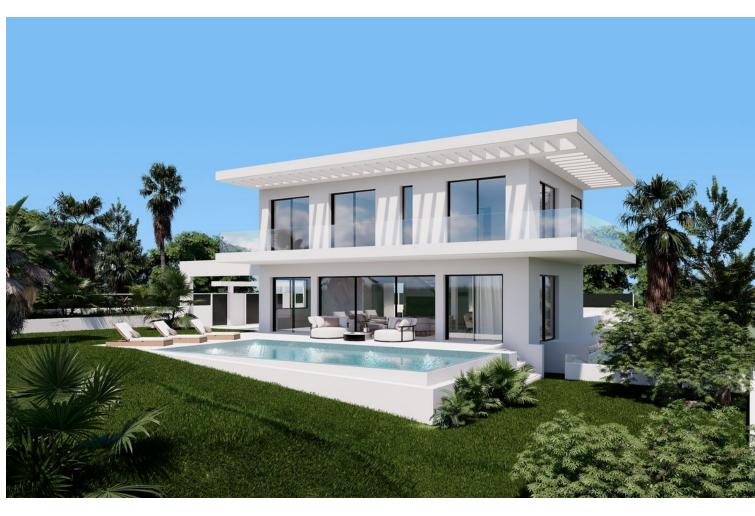

## Sales - House - Elviria 1.495.000€

Elviria House

4

3

208 m2

1042 m2

LUXURY CONTEMPORARY TAILOR-MADE VILLA IN MARBELLA WITH BUILDING LICENSE APPLIED FOR. Tailor made villa, can be customised to clients wishes, off plan price from. This contemporary 2-level villa is designed considering optimised distribution of space, natural illumination, and ventilation in all rooms, and with the perfect exploitation of each square meter of the house, which means - no wasted space or energy! The entrance of the villa opens into a spacious entrance hall with wardrobes, leading to the spacious living room with open plan kitchen with an integrated kitchen island. Large floor-to-ceiling energy efficient windows give you direct access to the pool and the garden area. There is also a guest toilet on the ground floor. A magnificent living room area has been designed to fully enjoy and contemplate the beautiful views that Costa del Sol has to offer. Floating glass staircase leads you to the upper floor where you will find two large bedrooms with a shared bathroom and a lot of built-in wardrobe space. A master bedroom is equipped with an ensuite bathroom and a large walk-in wardrobe. You can access the roof terrace directly from the first floor through well designed staircase. The roof terrace has pre installation for solar panels. There are many flexible options for you as the buyer of this project. You can add a full basement with cinema room/ game room, laundry room, separate kitchen, wine cellar, sauna and possibility to make extra rooms as well. The villa is also designed so you can easily make a 4th bedroom on the ground level. The outside area offers spacious covered terraces, a beautiful private pool and a landscaped garden plus your own private parking space for two cars, connected to the villa.