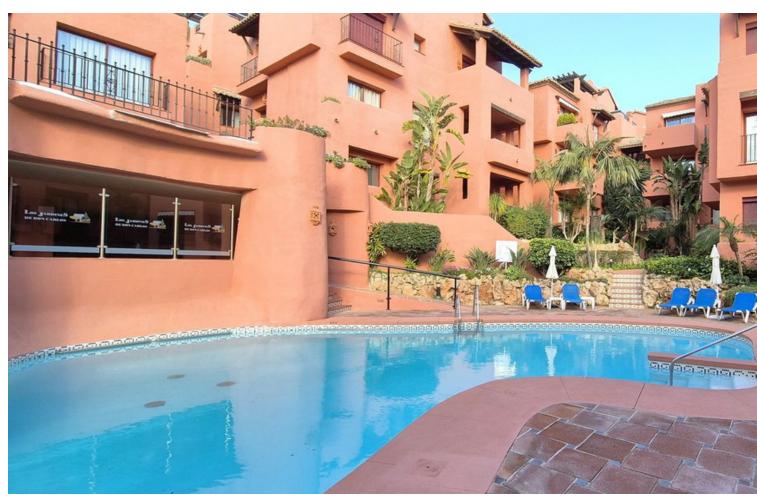

## Sales - Apartment - Elviria 585.000€

Elviria Apartment

Community: 2,520 EUR / year IBI: 796 EUR / year Rubbish: 185 EUR / year

3

2

145 m<sup>2</sup>

Flat in Elviria, walking distance to the beach. Enjoy the best location and quality of life in Marbella. If you are looking for a luxury flat in one of the most exclusive and sought after areas of Marbella, this is your opportunity. We present you this sunny flat located in the beach area of Elviria, with absolutely all the services at your fingertips, including the wonderful beaches of the area and its beach clubs. Residential area par excellence and renowned in the municipality of Marbella. Supermarkets, shops, pharmacies...everything at hand. Live in a private and quiet urbanization with gardens and swimming pool. The flat is located in a private urbanization that offers wonderful gardens where you can stroll in absolute tranquillity and security. It also has a communal swimming pool to cool off on hot days. A spacious, bright flat with views. The property itself offers 3 bedrooms, en-suite bathroom in the master bedroom and another bathroom for the rest of the bedrooms. Living-dining room, open views from the communal areas. The property is in very good condition and can be changed to suit the buyer's taste. Don't worry about parking and storage space. A parking space and a storage room are included in the transfer of the property, which will make your day to day life easier and will allow you to store everything you need. Don't miss out on this unique opportunity. Elviria playa is one of the most desirable areas for both residents and tourists due to its proximity and wide range of services, beaches, golf, access from the A7 motorway or the AP7 toll motorway. Don't miss the opportunity to live in a privileged place, with all the comforts and the best climate. Call us and we will inform you without obligation.