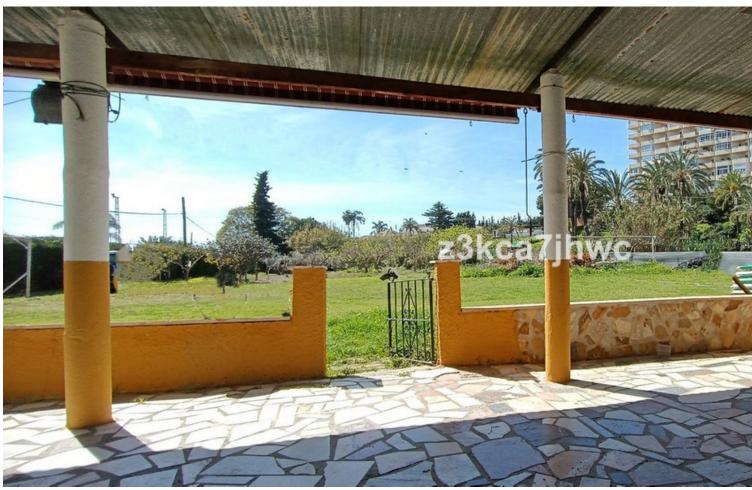

RUSTIC PROPERTY WITH HOUSE NEXT TO THE BEACH, ESTEPONA We present this magnificent opportunity to acquire a property of more than 5000m2 with a single-story house to reform. The farm is located just 10' from Estepona and next to El Padrón Beach-Laguna Village. It has a rectangular building facing south divided into two areas, both protected by a large covered and paved porch. In the eastern part of the building we find the main house composed of two bedrooms, kitchen, bathroom and living room with fireplace, all exterior, and in the western part, it has another room equipped with a sink that is currently used as a storage room. The plot has 5,312 m² of completely flat and fertile land, its own water well (registered), areas for vegetable gardens and fruit trees, and a large garden area with a sports area. It has public services of drinking water and electricity. A unique opportunity to invest and convert it into a housing project tailored to your needs with the advantages of being in the countryside, surrounded by nature and very close to the city, just a stone's throw from the sea, the beach, shops and restaurants. In compliance with Decree of the Government of Andalusia 2182005 of October 11, the client is informed that notary, registration, and ITP expenses are not included in the price. On the contrary, real estate intermediation expenses are included. The consumer has the right to be given a copy of the corresponding Abbreviated Information Document for the home.