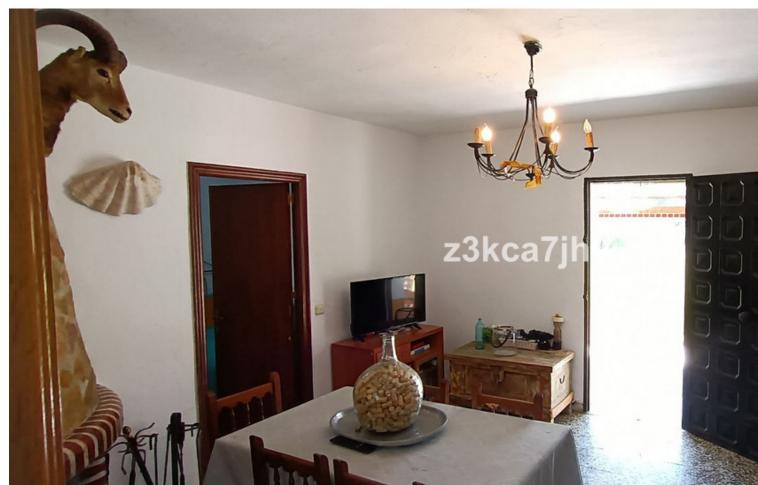

RUSTIC PROPERTY WITH HOUSE NEXT TO THE BEACH, ESTEPONA We present this magnificent opportunity to acquire a property of more than 5000m2 with a single-story house to reform. The farm is located just 10' from Estepona and next to El Padrón Beach-Laguna Village. It has a rectangular building facing south divided into two areas, both protected by a large covered and paved porch. In the eastern part of the building we find the main house composed of two bedrooms, kitchen, bathroom and living room with fireplace, all exterior, and in the western part, it has another room equipped with a sink that is currently used as a storage room. The plot has 5,312 m² of completely flat and fertile land, its own water well (registered), areas for vegetable gardens and fruit trees, and a large garden area with a sports area. It has public services of drinking water and electricity. A unique opportunity to invest and convert it into a housing project tailored to your needs with the advantages of being in the countryside, surrounded by nature and very close to the city, just a stone's throw from the sea, the beach, shops and restaurants. In compliance with Decree of the Government of Andalusia 2182005 of October 11, the client is informed that notary, registration, and ITP expenses are not included in the price. On the contrary, real estate intermediation expenses are included. The consumer has the right to be given a copy of the corresponding Abbreviated Information Document for the home.