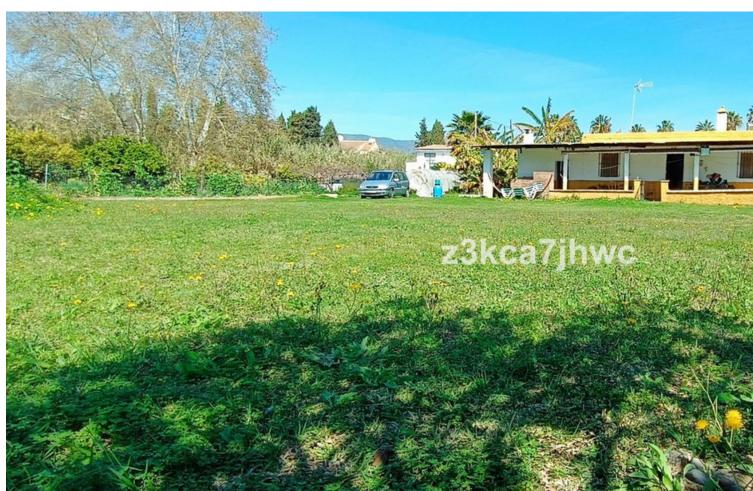

RUSTIC PROPERTY WITH HOUSE NEXT TO THE BEACH, ESTEPONA We present this magnificent opportunity to acquire a property of more than 5000m2 with a single-story house to reform. The farm is located just 10' from Estepona and next to El Padrón Beach-Laguna Village. It has a rectangular building facing south divided into two areas, both protected by a large covered and paved porch. In the eastern part of the building we find the main house composed of two bedrooms, kitchen, bathroom and living room with fireplace, all exterior, and in the western part, it has another room equipped with a sink that is currently used as a storage room. The plot has 5,312 m² of completely flat and fertile land, its own water well (registered), areas for vegetable gardens and fruit trees, and a large garden area with a sports area. It has public services of drinking water and electricity. A unique opportunity to invest and convert it into a housing project tailored to your needs with the advantages of being in the countryside, surrounded by nature and very close to the city, just a stone's throw from the sea, the beach, shops and restaurants. In compliance with Decree of the Government of Andalusia 2182005 of October 11, the client is informed that notary, registration, and ITP expenses are not included in the price. On the contrary, real estate intermediation expenses are included. The consumer has the right to be given a copy of the corresponding Abbreviated Information Document for the home.