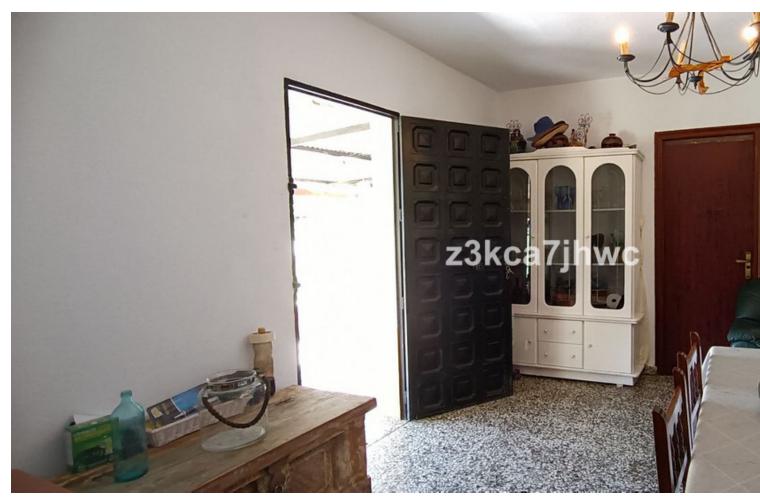

RUSTIC PROPERTY WITH HOUSE NEXT TO THE BEACH, ESTEPONA We present this magnificent opportunity to acquire a property of more than 5000m2 with a single-story house to reform. The farm is located just 10' from Estepona and next to El Padrón Beach-Laguna Village. It has a rectangular building facing south divided into two areas, both protected by a large covered and paved porch. In the eastern part of the building we find the main house composed of two bedrooms, kitchen, bathroom and living room with fireplace, all exterior, and in the western part, it has another room equipped with a sink that is currently used as a storage room. The plot has 5,312 m² of completely flat and fertile land, its own water well (registered), areas for vegetable gardens and fruit trees, and a large garden area with a sports area. It has public services of drinking water and electricity. A unique opportunity to invest and convert it into a housing project tailored to your needs with the advantages of being in the countryside, surrounded by nature and very close to the city, just a stone's throw from the sea, the beach, shops and restaurants. In compliance with Decree of the Government of Andalusia 2182005 of October 11, the client is informed that notary, registration, and ITP expenses are not included in the price. On the contrary, real estate intermediation expenses are included. The consumer has the right to be given a copy of the corresponding Abbreviated Information Document for the home.