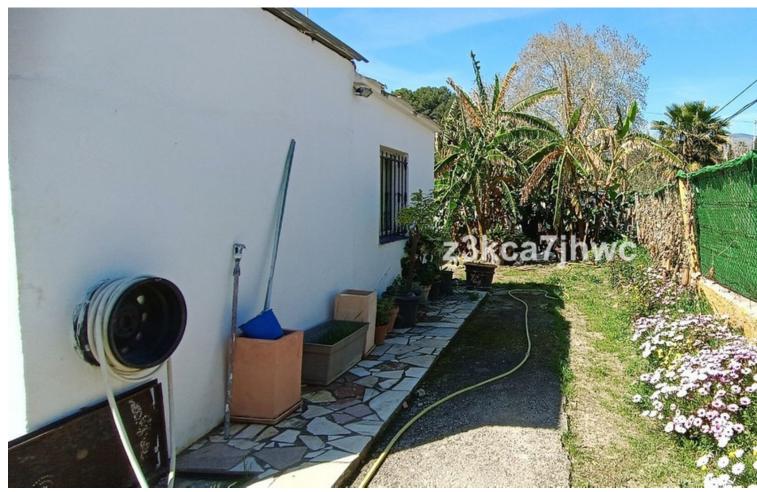

RUSTIC PROPERTY WITH HOUSE NEXT TO THE BEACH, ESTEPONA We present this magnificent opportunity to acquire a property of more than 5000m2 with a single-story house to reform. The farm is located just 10' from Estepona and next to El Padrón Beach-Laguna Village. It has a rectangular building facing south divided into two areas, both protected by a large covered and paved porch. In the eastern part of the building we find the main house composed of two bedrooms, kitchen, bathroom and living room with fireplace, all exterior, and in the western part, it has another room equipped with a sink that is currently used as a storage room. The plot has 5,312 m² of completely flat and fertile land, its own water well (registered), areas for vegetable gardens and fruit trees, and a large garden area with a sports area. It has public services of drinking water and electricity. A unique opportunity to invest and convert it into a housing project tailored to your needs with the advantages of being in the countryside, surrounded by nature and very close to the city, just a stone's throw from the sea, the beach, shops and restaurants. In compliance with Decree of the Government of Andalusia 2182005 of October 11, the client is informed that notary, registration, and ITP expenses are not included in the price. On the contrary, real estate intermediation expenses are included. The consumer has the right to be given a copy of the corresponding Abbreviated Information Document for the home.