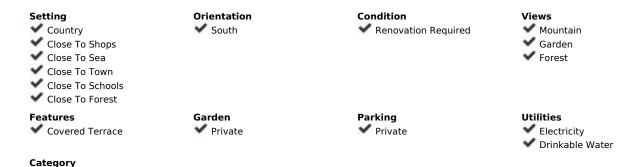

RUSTIC PROPERTY WITH HOUSE NEXT TO THE BEACH, ESTEPONA We present this magnificent opportunity to acquire a property of more than 5000m2 with a single-story house to reform. The farm is located just 10' from Estepona and next to El Padrón Beach-Laguna Village. It has a rectangular building facing south divided into two areas, both protected by a large covered and paved porch. In the eastern part of the building we find the main house composed of two bedrooms, kitchen, bathroom and living room with fireplace, all exterior, and in the western part, it has another room equipped with a sink that is currently used as a storage room. The plot has 5,312 m² of completely flat and fertile land, its own water well (registered), areas for vegetable gardens and fruit trees, and a large garden area with a sports area. It has public services of drinking water and electricity. A unique opportunity to invest and convert it into a housing project tailored to your needs with the advantages of being in the countryside, surrounded by nature and very close to the city, just a stone's throw from the sea, the beach, shops and restaurants. In compliance with Decree of the Government of Andalusia 2182005 of October 11, the client is informed that notary, registration, and ITP expenses are not included in the price. On the contrary, real estate intermediation expenses are included. The consumer has the right to be given a copy of the corresponding Abbreviated Information Document for the home.