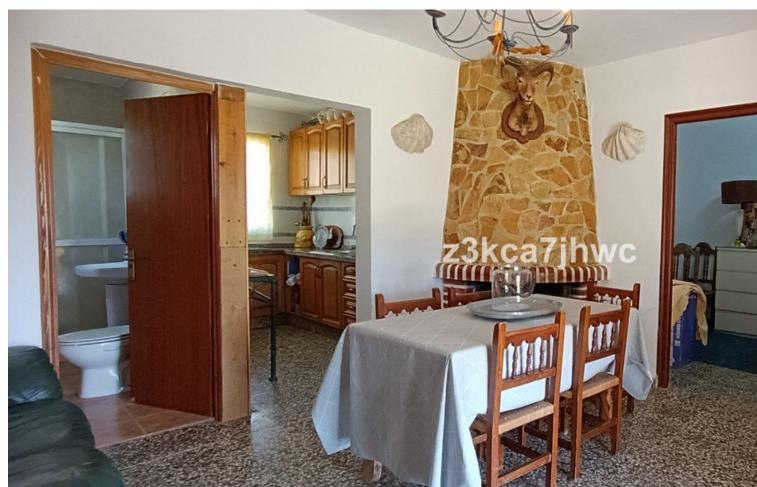

RUSTIC PROPERTY WITH HOUSE NEXT TO THE BEACH, ESTEPONA We present this magnificent opportunity to acquire a property of more than 5000m2 with a single-story house to reform. The farm is located just 10' from Estepona and next to El Padrón Beach-Laguna Village. It has a rectangular building facing south divided into two areas, both protected by a large covered and paved porch. In the eastern part of the building we find the main house composed of two bedrooms, kitchen, bathroom and living room with fireplace, all exterior, and in the western part, it has another room equipped with a sink that is currently used as a storage room. The plot has 5,312 m² of completely flat and fertile land, its own water well (registered), areas for vegetable gardens and fruit trees, and a large garden area with a sports area. It has public services of drinking water and electricity. A unique opportunity to invest and convert it into a housing project tailored to your needs with the advantages of being in the countryside, surrounded by nature and very close to the city, just a stone's throw from the sea, the beach, shops and restaurants. In compliance with Decree of the Government of Andalusia 2182005 of October 11, the client is informed that notary, registration, and ITP expenses are not included in the price. On the contrary, real estate intermediation expenses are included. The consumer has the right to be given a copy of the corresponding Abbreviated Information Document for the home.