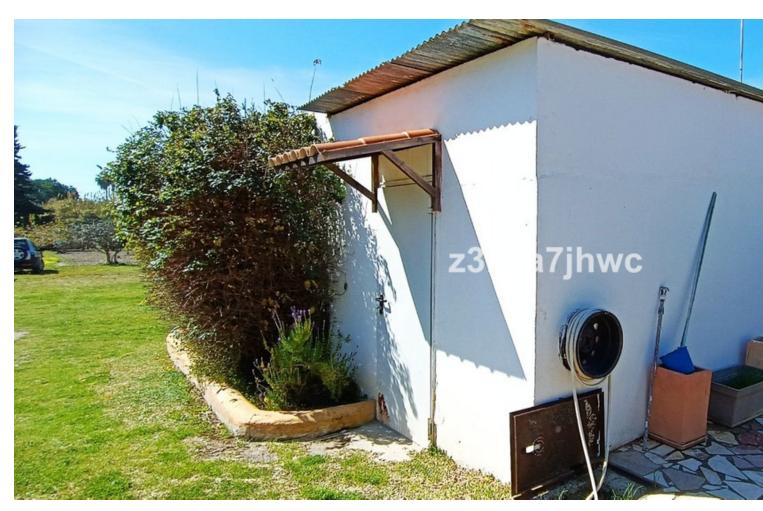

RUSTIC PROPERTY WITH HOUSE NEXT TO THE BEACH, ESTEPONA We present this magnificent opportunity to acquire a property of more than 5000m2 with a single-story house to reform. The farm is located just 10' from Estepona and next to El Padrón Beach-Laguna Village. It has a rectangular building facing south divided into two areas, both protected by a large covered and paved porch. In the eastern part of the building we find the main house composed of two bedrooms, kitchen, bathroom and living room with fireplace, all exterior, and in the western part, it has another room equipped with a sink that is currently used as a storage room. The plot has 5,312 m² of completely flat and fertile land, its own water well (registered), areas for vegetable gardens and fruit trees, and a large garden area with a sports area. It has public services of drinking water and electricity. A unique opportunity to invest and convert it into a housing project tailored to your needs with the advantages of being in the countryside, surrounded by nature and very close to the city, just a stone's throw from the sea, the beach, shops and restaurants. In compliance with Decree of the Government of Andalusia 2182005 of October 11, the client is informed that notary, registration, and ITP expenses are not included in the price. On the contrary, real estate intermediation expenses are included. The consumer has the right to be given a copy of the corresponding Abbreviated Information Document for the home.