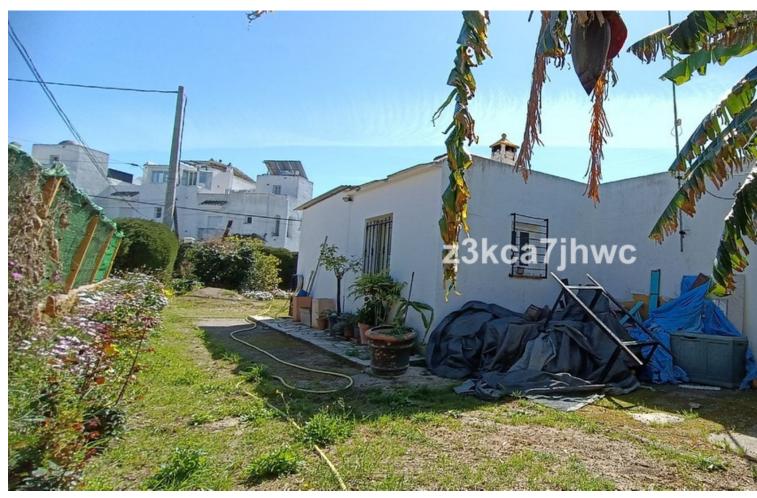

RUSTIC PROPERTY WITH HOUSE NEXT TO THE BEACH, ESTEPONA We present this magnificent opportunity to acquire a property of more than 5000m2 with a single-story house to reform. The farm is located just 10' from Estepona and next to El Padrón Beach-Laguna Village. It has a rectangular building facing south divided into two areas, both protected by a large covered and paved porch. In the eastern part of the building we find the main house composed of two bedrooms, kitchen, bathroom and living room with fireplace, all exterior, and in the western part, it has another room equipped with a sink that is currently used as a storage room. The plot has 5,312 m² of completely flat and fertile land, its own water well (registered), areas for vegetable gardens and fruit trees, and a large garden area with a sports area. It has public services of drinking water and electricity. A unique opportunity to invest and convert it into a housing project tailored to your needs with the advantages of being in the countryside, surrounded by nature and very close to the city, just a stone's throw from the sea, the beach, shops and restaurants. In compliance with Decree of the Government of Andalusia 2182005 of October 11, the client is informed that notary, registration, and ITP expenses are not included in the price. On the contrary, real estate intermediation expenses are included. The consumer has the right to be given a copy of the corresponding Abbreviated Information Document for the home.