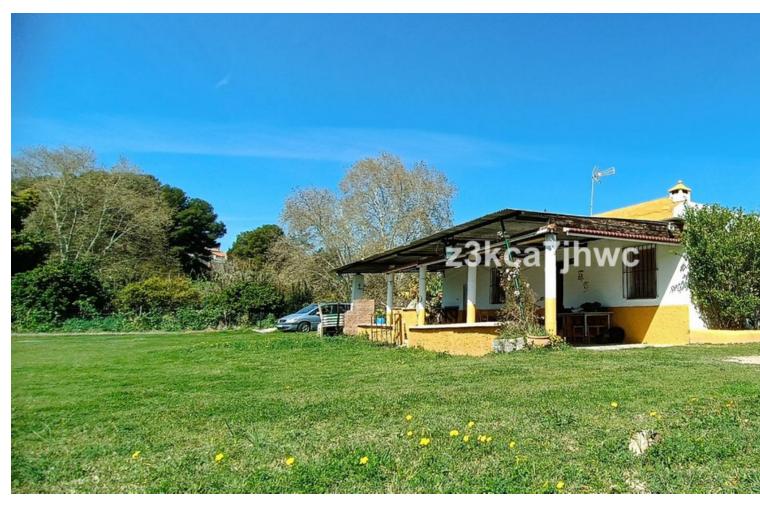

RUSTIC PROPERTY WITH HOUSE NEXT TO THE BEACH, ESTEPONA We present this magnificent opportunity to acquire a property of more than 5000m2 with a single-story house to reform. The farm is located just 10' from Estepona and next to El Padrón Beach-Laguna Village. It has a rectangular building facing south divided into two areas, both protected by a large covered and paved porch. In the eastern part of the building we find the main house composed of two bedrooms, kitchen, bathroom and living room with fireplace, all exterior, and in the western part, it has another room equipped with a sink that is currently used as a storage room. The plot has 5,312 m² of completely flat and fertile land, its own water well (registered), areas for vegetable gardens and fruit trees, and a large garden area with a sports area. It has public services of drinking water and electricity. A unique opportunity to invest and convert it into a housing project tailored to your needs with the advantages of being in the countryside, surrounded by nature and very close to the city, just a stone's throw from the sea, the beach, shops and restaurants. In compliance with Decree of the Government of Andalusia 2182005 of October 11, the client is informed that notary, registration, and ITP expenses are not included in the price. On the contrary, real estate intermediation expenses are included. The consumer has the right to be given a copy of the corresponding Abbreviated Information Document for the home.