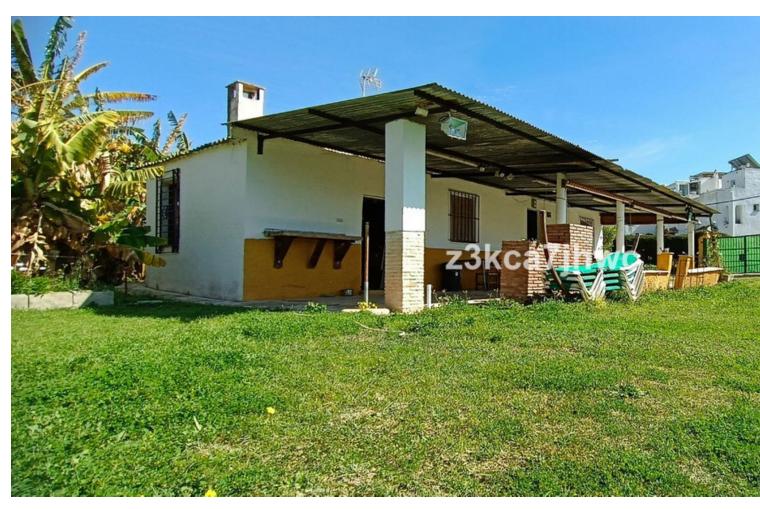

RUSTIC PROPERTY WITH HOUSE NEXT TO THE BEACH, ESTEPONA We present this magnificent opportunity to acquire a property of more than 5000m2 with a single-story house to reform. The farm is located just 10' from Estepona and next to El Padrón Beach-Laguna Village. It has a rectangular building facing south divided into two areas, both protected by a large covered and paved porch. In the eastern part of the building we find the main house composed of two bedrooms, kitchen, bathroom and living room with fireplace, all exterior, and in the western part, it has another room equipped with a sink that is currently used as a storage room. The plot has 5,312 m² of completely flat and fertile land, its own water well (registered), areas for vegetable gardens and fruit trees, and a large garden area with a sports area. It has public services of drinking water and electricity. A unique opportunity to invest and convert it into a housing project tailored to your needs with the advantages of being in the countryside, surrounded by nature and very close to the city, just a stone's throw from the sea, the beach, shops and restaurants. In compliance with Decree of the Government of Andalusia 2182005 of October 11, the client is informed that notary, registration, and ITP expenses are not included in the price. On the contrary, real estate intermediation expenses are included. The consumer has the right to be given a copy of the corresponding Abbreviated Information Document for the home.