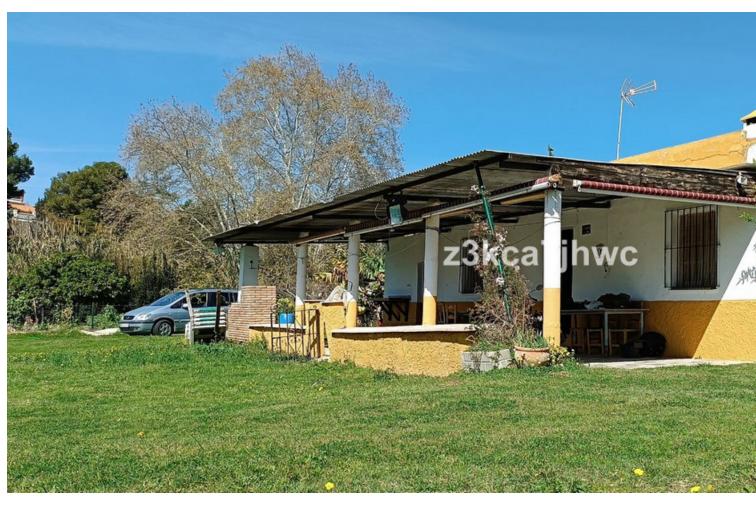

RUSTIC PROPERTY WITH HOUSE NEXT TO THE BEACH, ESTEPONA We present this magnificent opportunity to acquire a property of more than 5000m2 with a single-story house to reform. The farm is located just 10' from Estepona and next to El Padrón Beach-Laguna Village. It has a rectangular building facing south divided into two areas, both protected by a large covered and paved porch. In the eastern part of the building we find the main house composed of two bedrooms, kitchen, bathroom and living room with fireplace, all exterior, and in the western part, it has another room equipped with a sink that is currently used as a storage room. The plot has 5,312 m² of completely flat and fertile land, its own water well (registered), areas for vegetable gardens and fruit trees, and a large garden area with a sports area. It has public services of drinking water and electricity. A unique opportunity to invest and convert it into a housing project tailored to your needs with the advantages of being in the countryside, surrounded by nature and very close to the city, just a stone's throw from the sea, the beach, shops and restaurants. In compliance with Decree of the Government of Andalusia 2182005 of October 11, the client is informed that notary, registration, and ITP expenses are not included in the price. On the contrary, real estate intermediation expenses are included. The consumer has the right to be given a copy of the corresponding Abbreviated Information Document for the home.